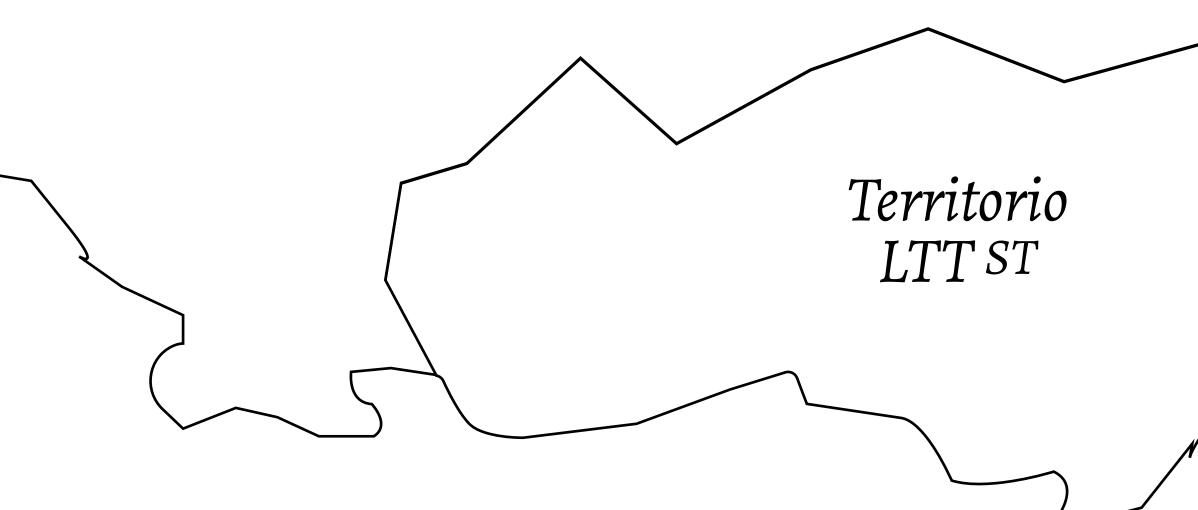

## H.M. LNFT Land Registry

ADMINISTRATIVE AREA

OWNER ENTITLEMENT

**KINGDOM O** 

Type W-XBYSL: Share of 0.5% of all X by SL sales and Satoshi's Lounge re-sales based on number of NFT Stories minted (rewarded in LTT); Automatic invite to X by SL; Mint 4 NFT Stories