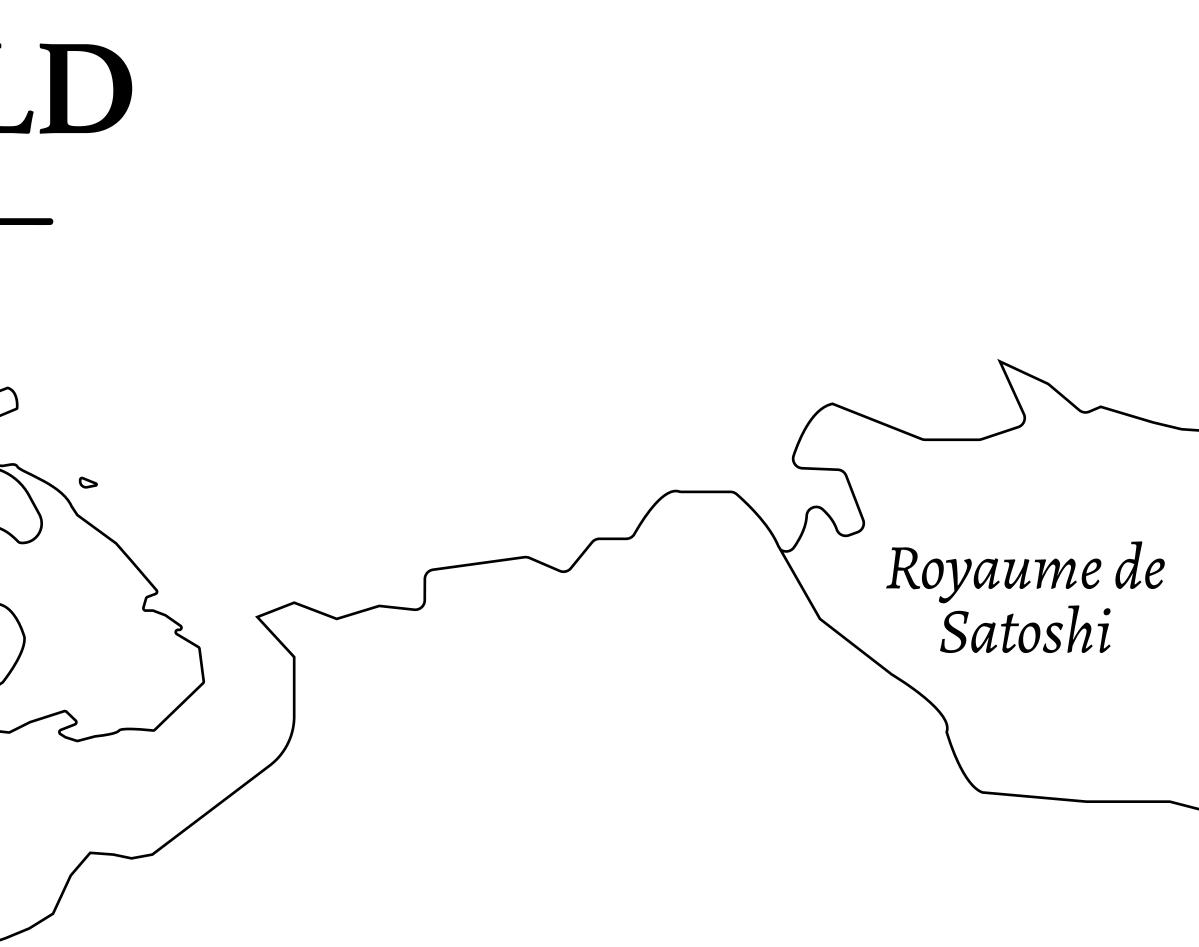

## H.M. LNFT Land Registry

ADMINISTRATIVE AREA

OWNER ENTITLEMENT

**KINGDOM O** 

Type W-XBYSL: Share of 0.5% of all X by SL sales and Satoshi's Lounge re-sales based on number of NFT Stories minted (rewarded in LTT); Automatic invite to X by SL; Mint 4 NFT Stories