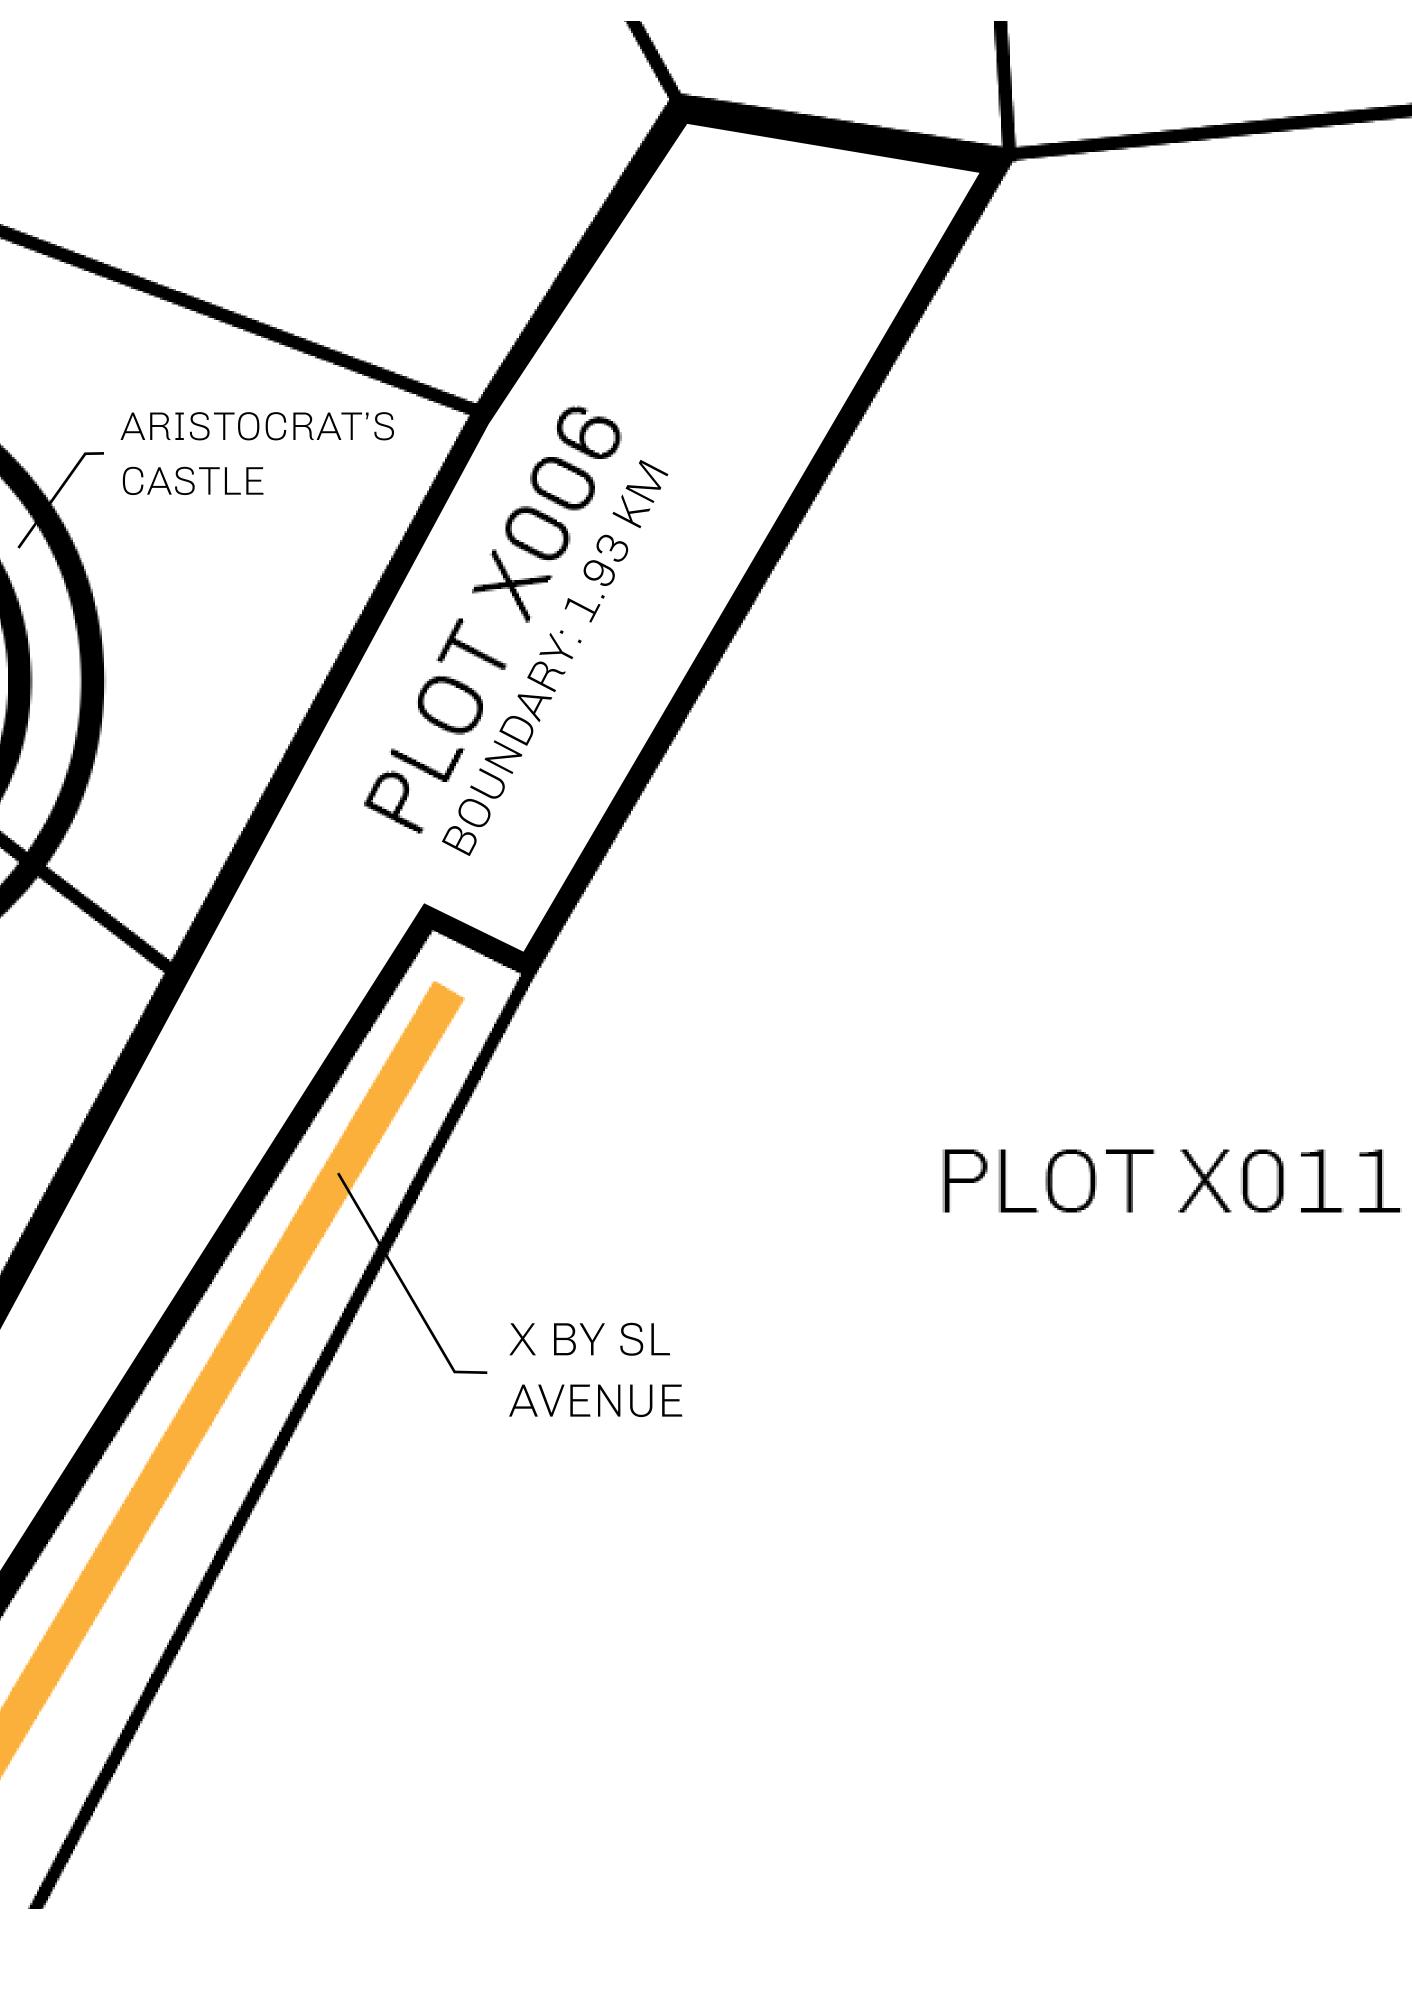

## LOOT NFT WORLD

HABN Island

 $\bigcirc$ 

Vault Atoll

Isle of Fund

The Great Empire

PLOT X006-221121

# PLOT X001 PLOT X002 PLOT X003

| y | TITLE NUMBER<br><b>X006-221121</b> |  |  |  |
|---|------------------------------------|--|--|--|
|   |                                    |  |  |  |