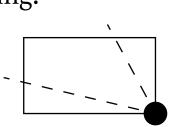

## **OFFICIAL PERSPECTIVE SHEET FOR FILING**

Indicate vantage point for each drawing. Copy and mark each sheet required prior to filing.

Guide - Vantage point should be indicated as shown in the diagram: