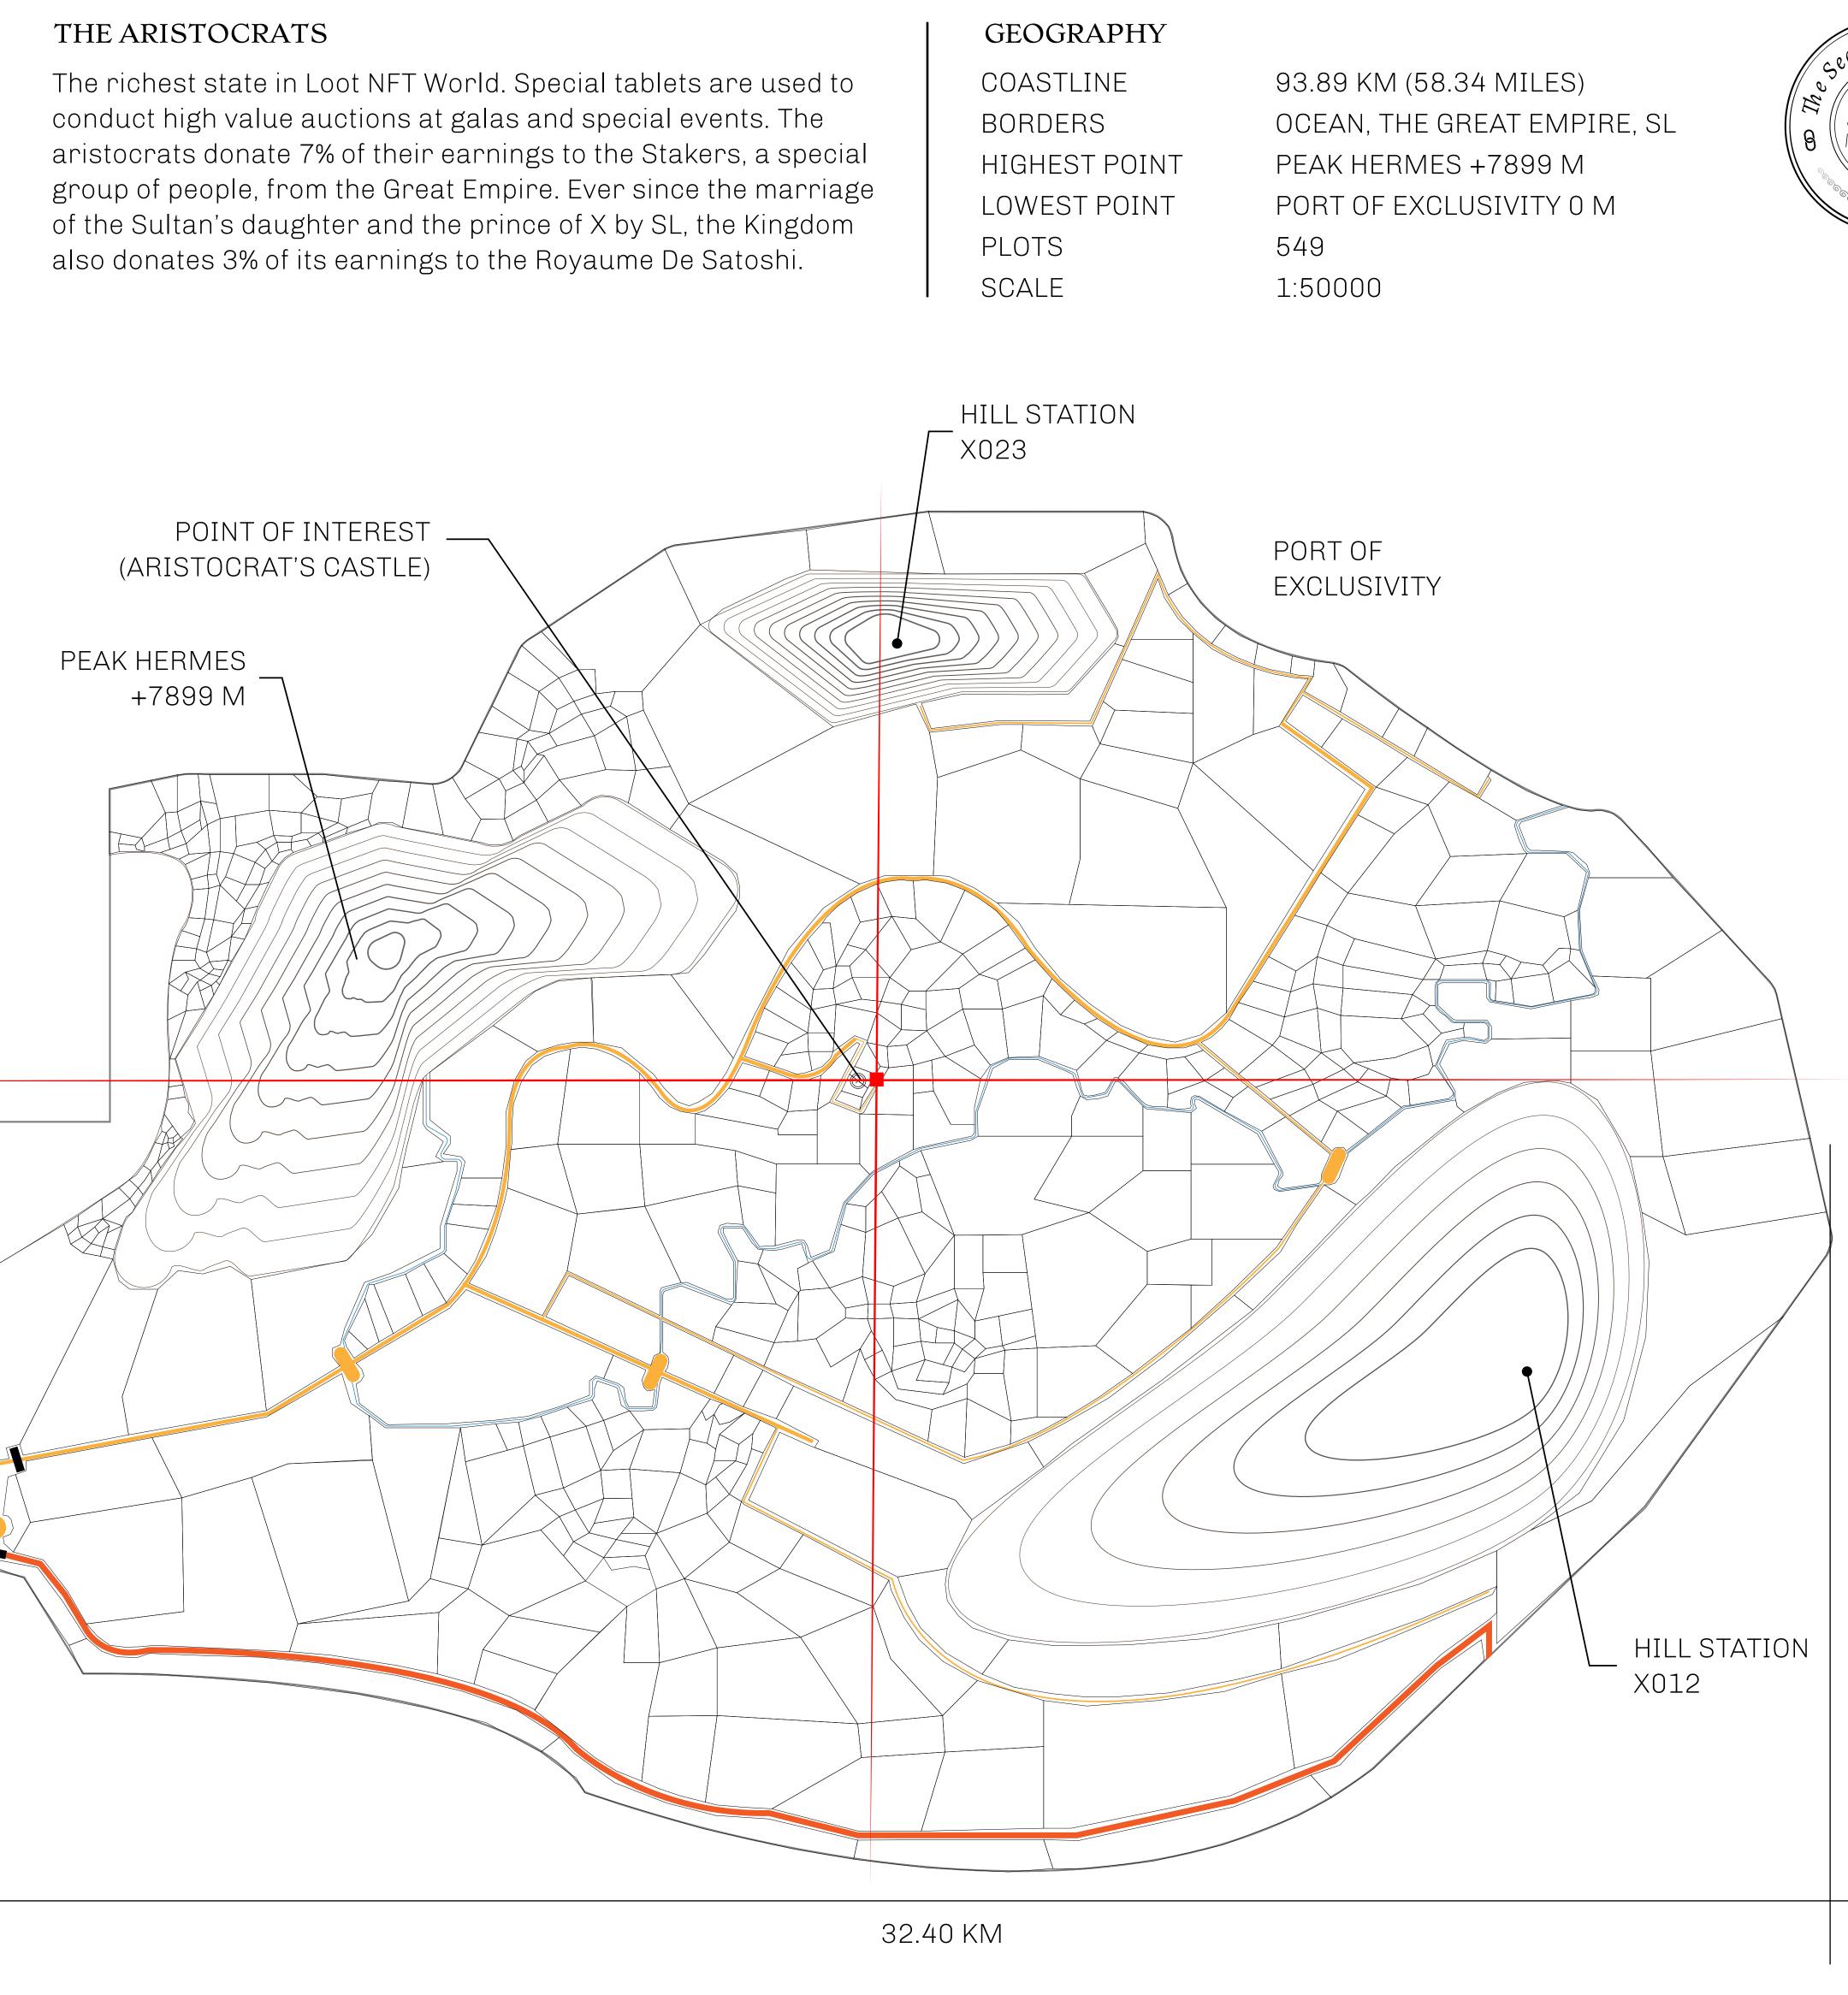

## LOOT NFT WORLD



HABN Island



 $\bigcirc$ 

Vault Atoll

Isle of Fund



The Great Empire













PLOT X006-221121







## H.M. LNFT Land Registry

ADMINISTRATIVE AREA

OWNER ENTITLEMENT

**KINGDOM O** 

Type W-XBYSL: Share of 0.5% of all X by SL sales and Satoshi's Lounge re-sales based on number of NFT Stories minted (rewarded in LTT); Automatic invite to X by SL; Mint 4 NFT Stories

# PLOT X001 PLOT X002 PLOT X003

| y | TITLE NUMBER<br><b>X006-221121</b> |  |  |  |
|---|------------------------------------|--|--|--|
|   |                                    |  |  |  |







## **OFFICIAL PERSPECTIVE SHEET FOR FILING**

Indicate vantage point for each drawing. Copy and mark each sheet required prior to filing.

Guide - Vantage point should be indicated as shown in the diagram: