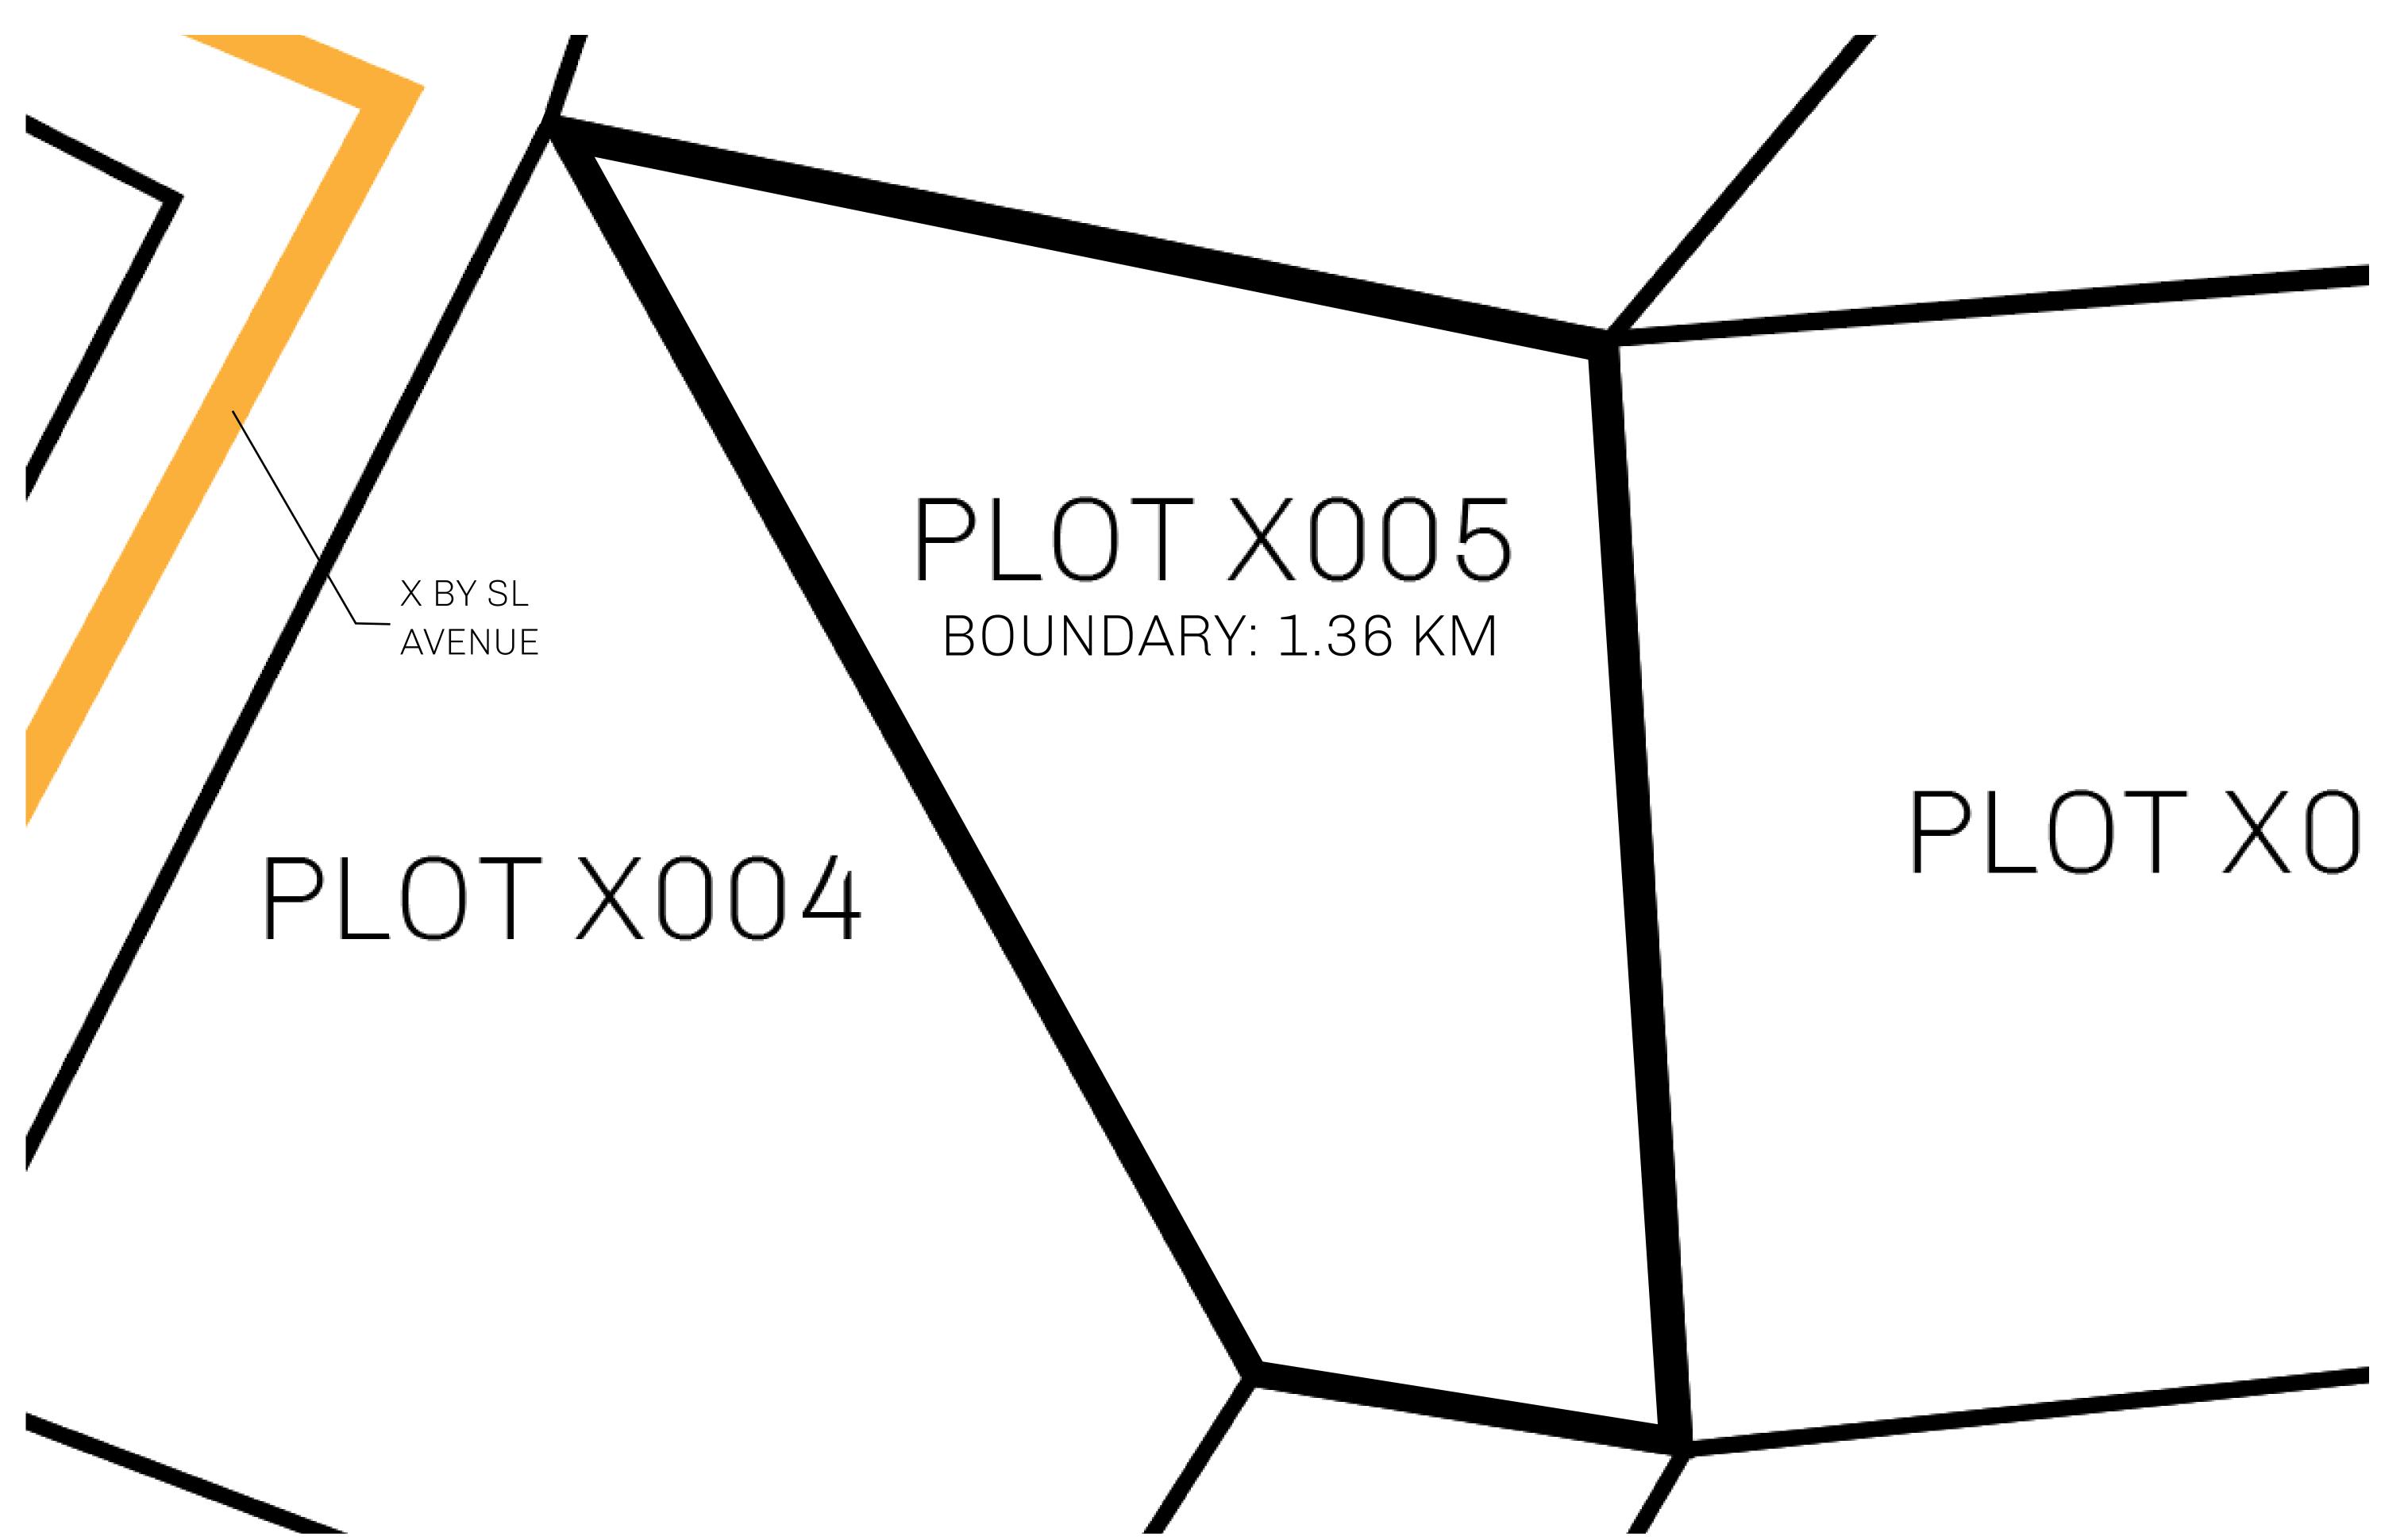

## LOOTNFT WORLD

PLOT X005-221121

## H.M. LNFT Land Registry

X005-221121

TITLE NUMBER

ADMINISTRATIVE AREA

KINGDOM OF X BY SL

ISSUED 22 November 2021

SCALE **1/50000** 

Type W-XBYSL: Share of 0.5% of all X by SL sales and Satoshi's Lounge re-sales based on number of NFT Stories minted (rewarded in LTT); Automatic invite to X by SL; Mint 4 NFT Stories