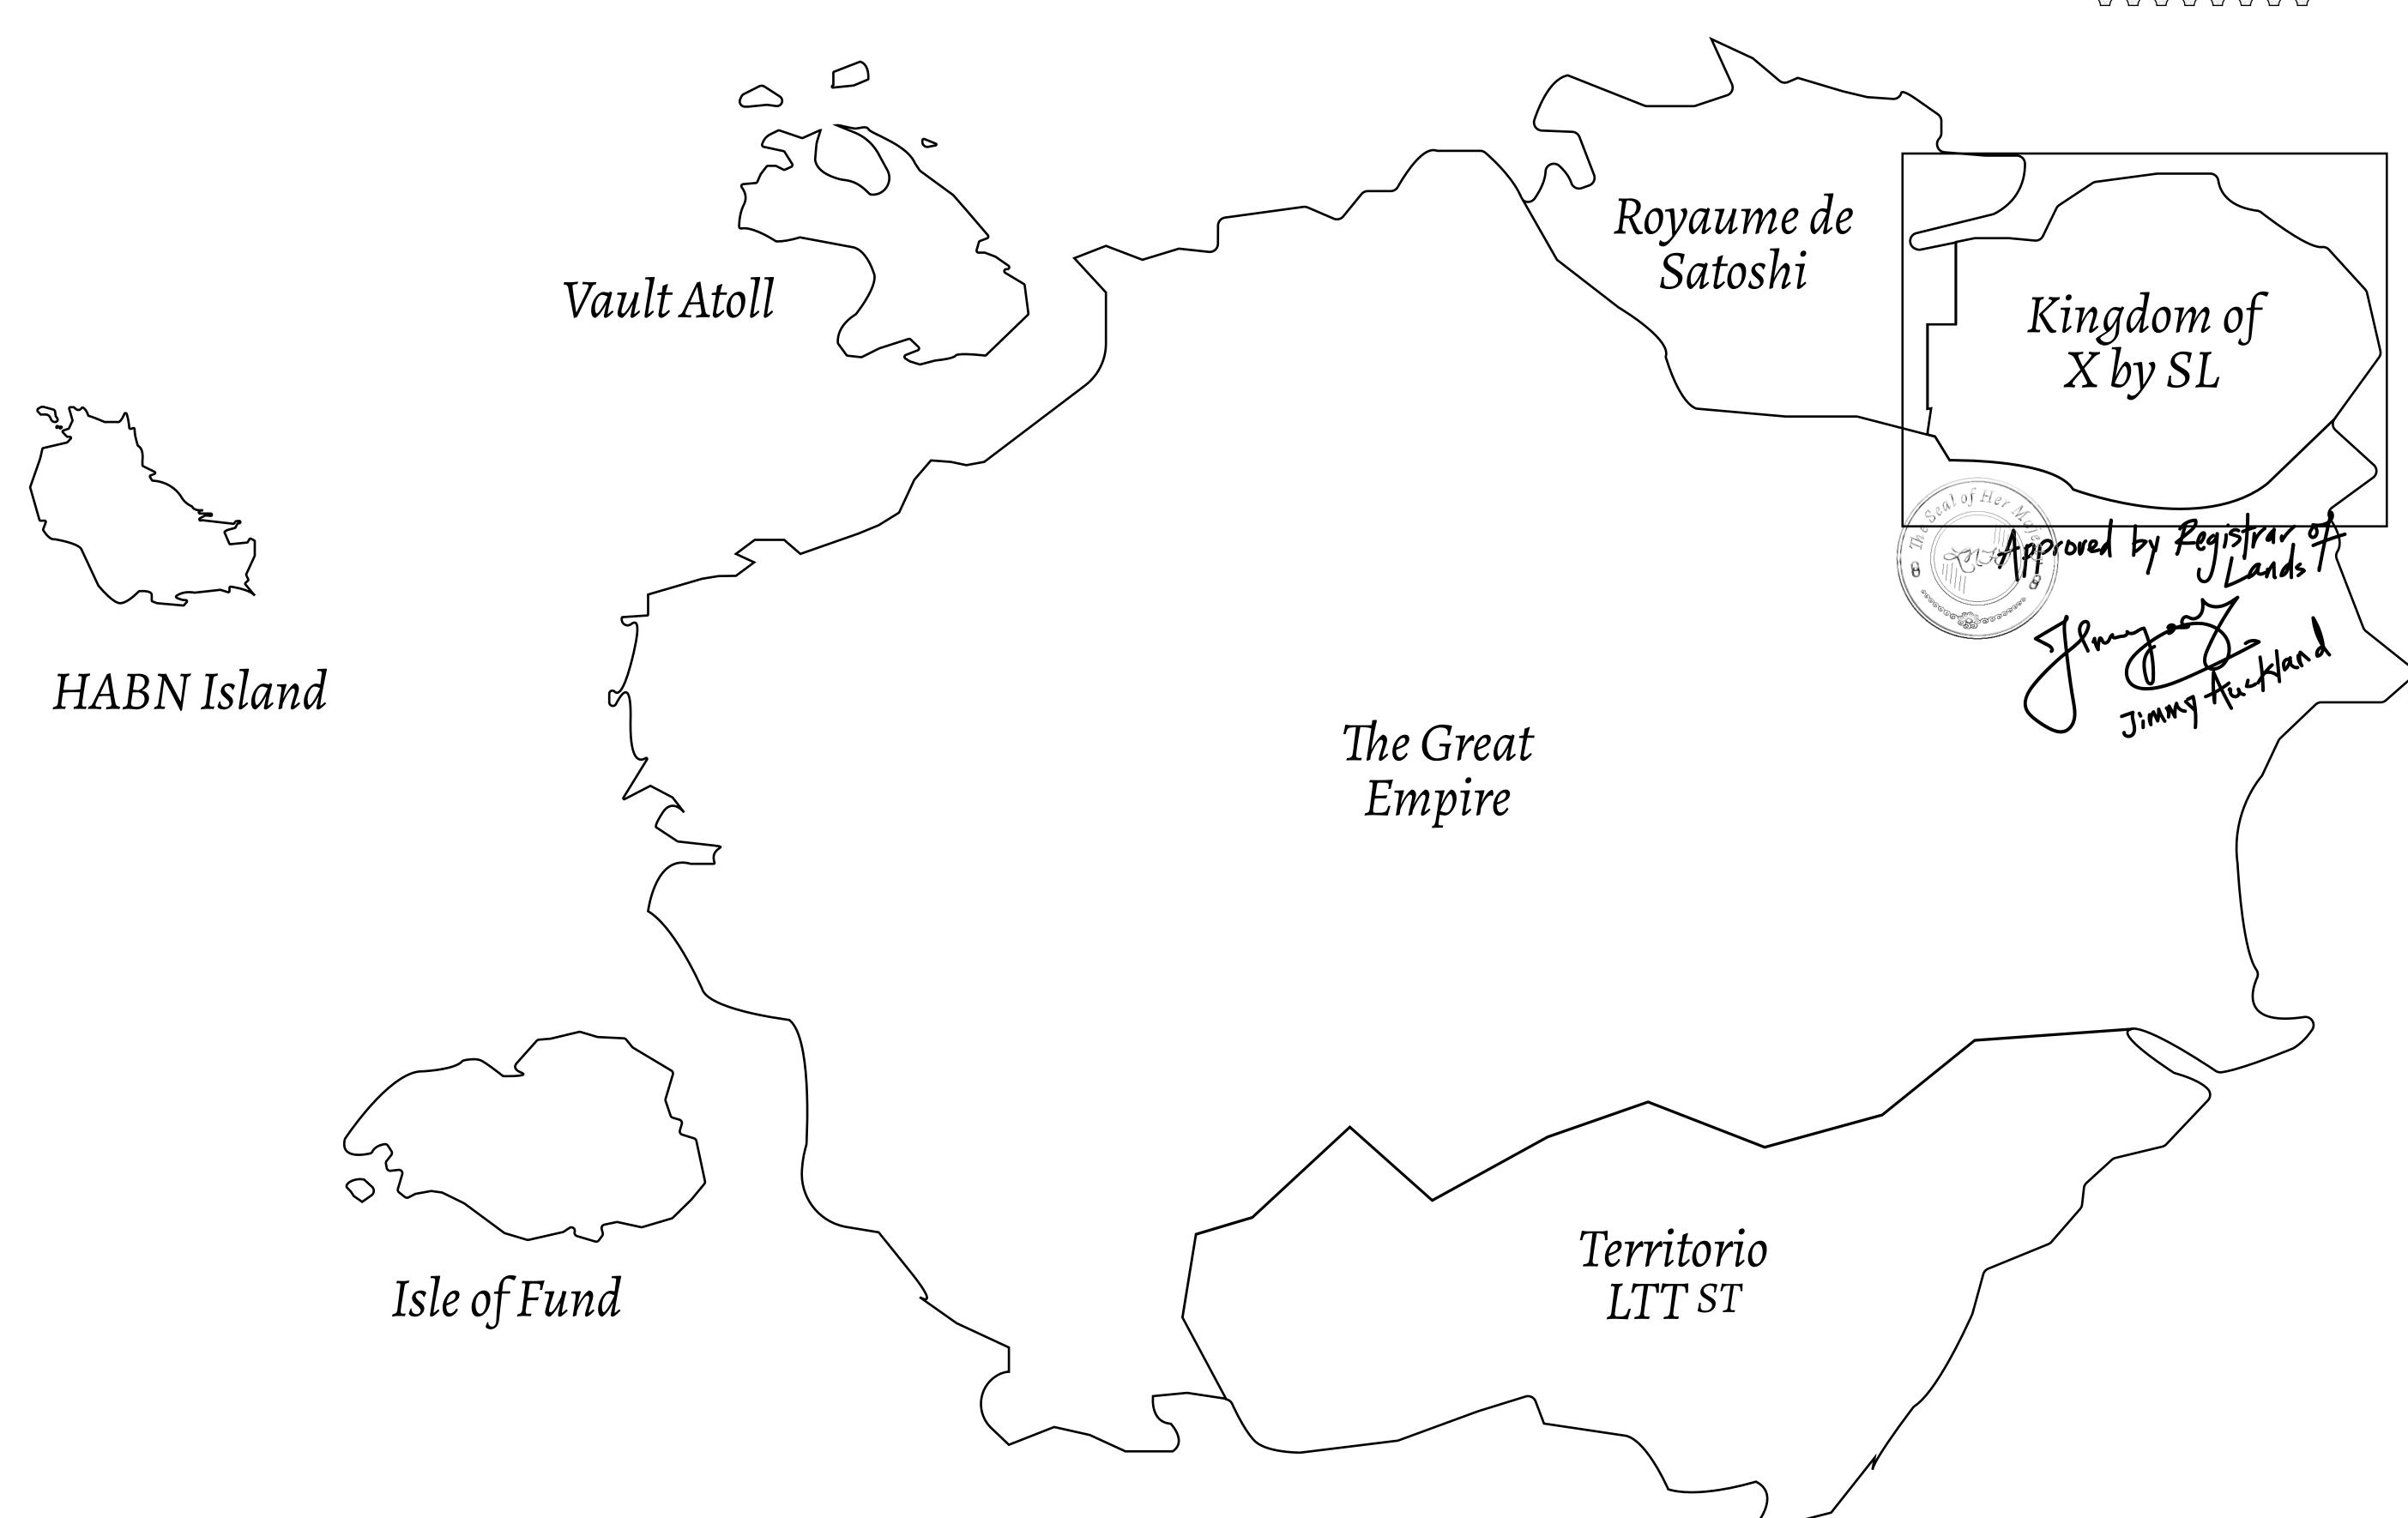

## GEOGRAPHY

COASTLINE
BORDERS
HIGHEST POINT
LOWEST POINT
PLOTS
SCALE

93.89 KM (58.34 MILES)

OCEAN, THE GREAT EMPIRE, SL

PEAK HERMES +7899 M

PORT OF EXCLUSIVITY 0 M

549

1:50000

## H.M. LNFT Land Registry

X005-221121

TITLE NUMBER

ADMINISTRATIVE AREA

KINGDOM OF X BY SL

ISSUED 22 November 2021

SCALE **1/50000** 

Type W-XBYSL: Share of 0.5% of all X by SL sales and Satoshi's Lounge re-sales based on number of NFT Stories minted (rewarded in LTT); Automatic invite to X by SL; Mint 4 NFT Stories