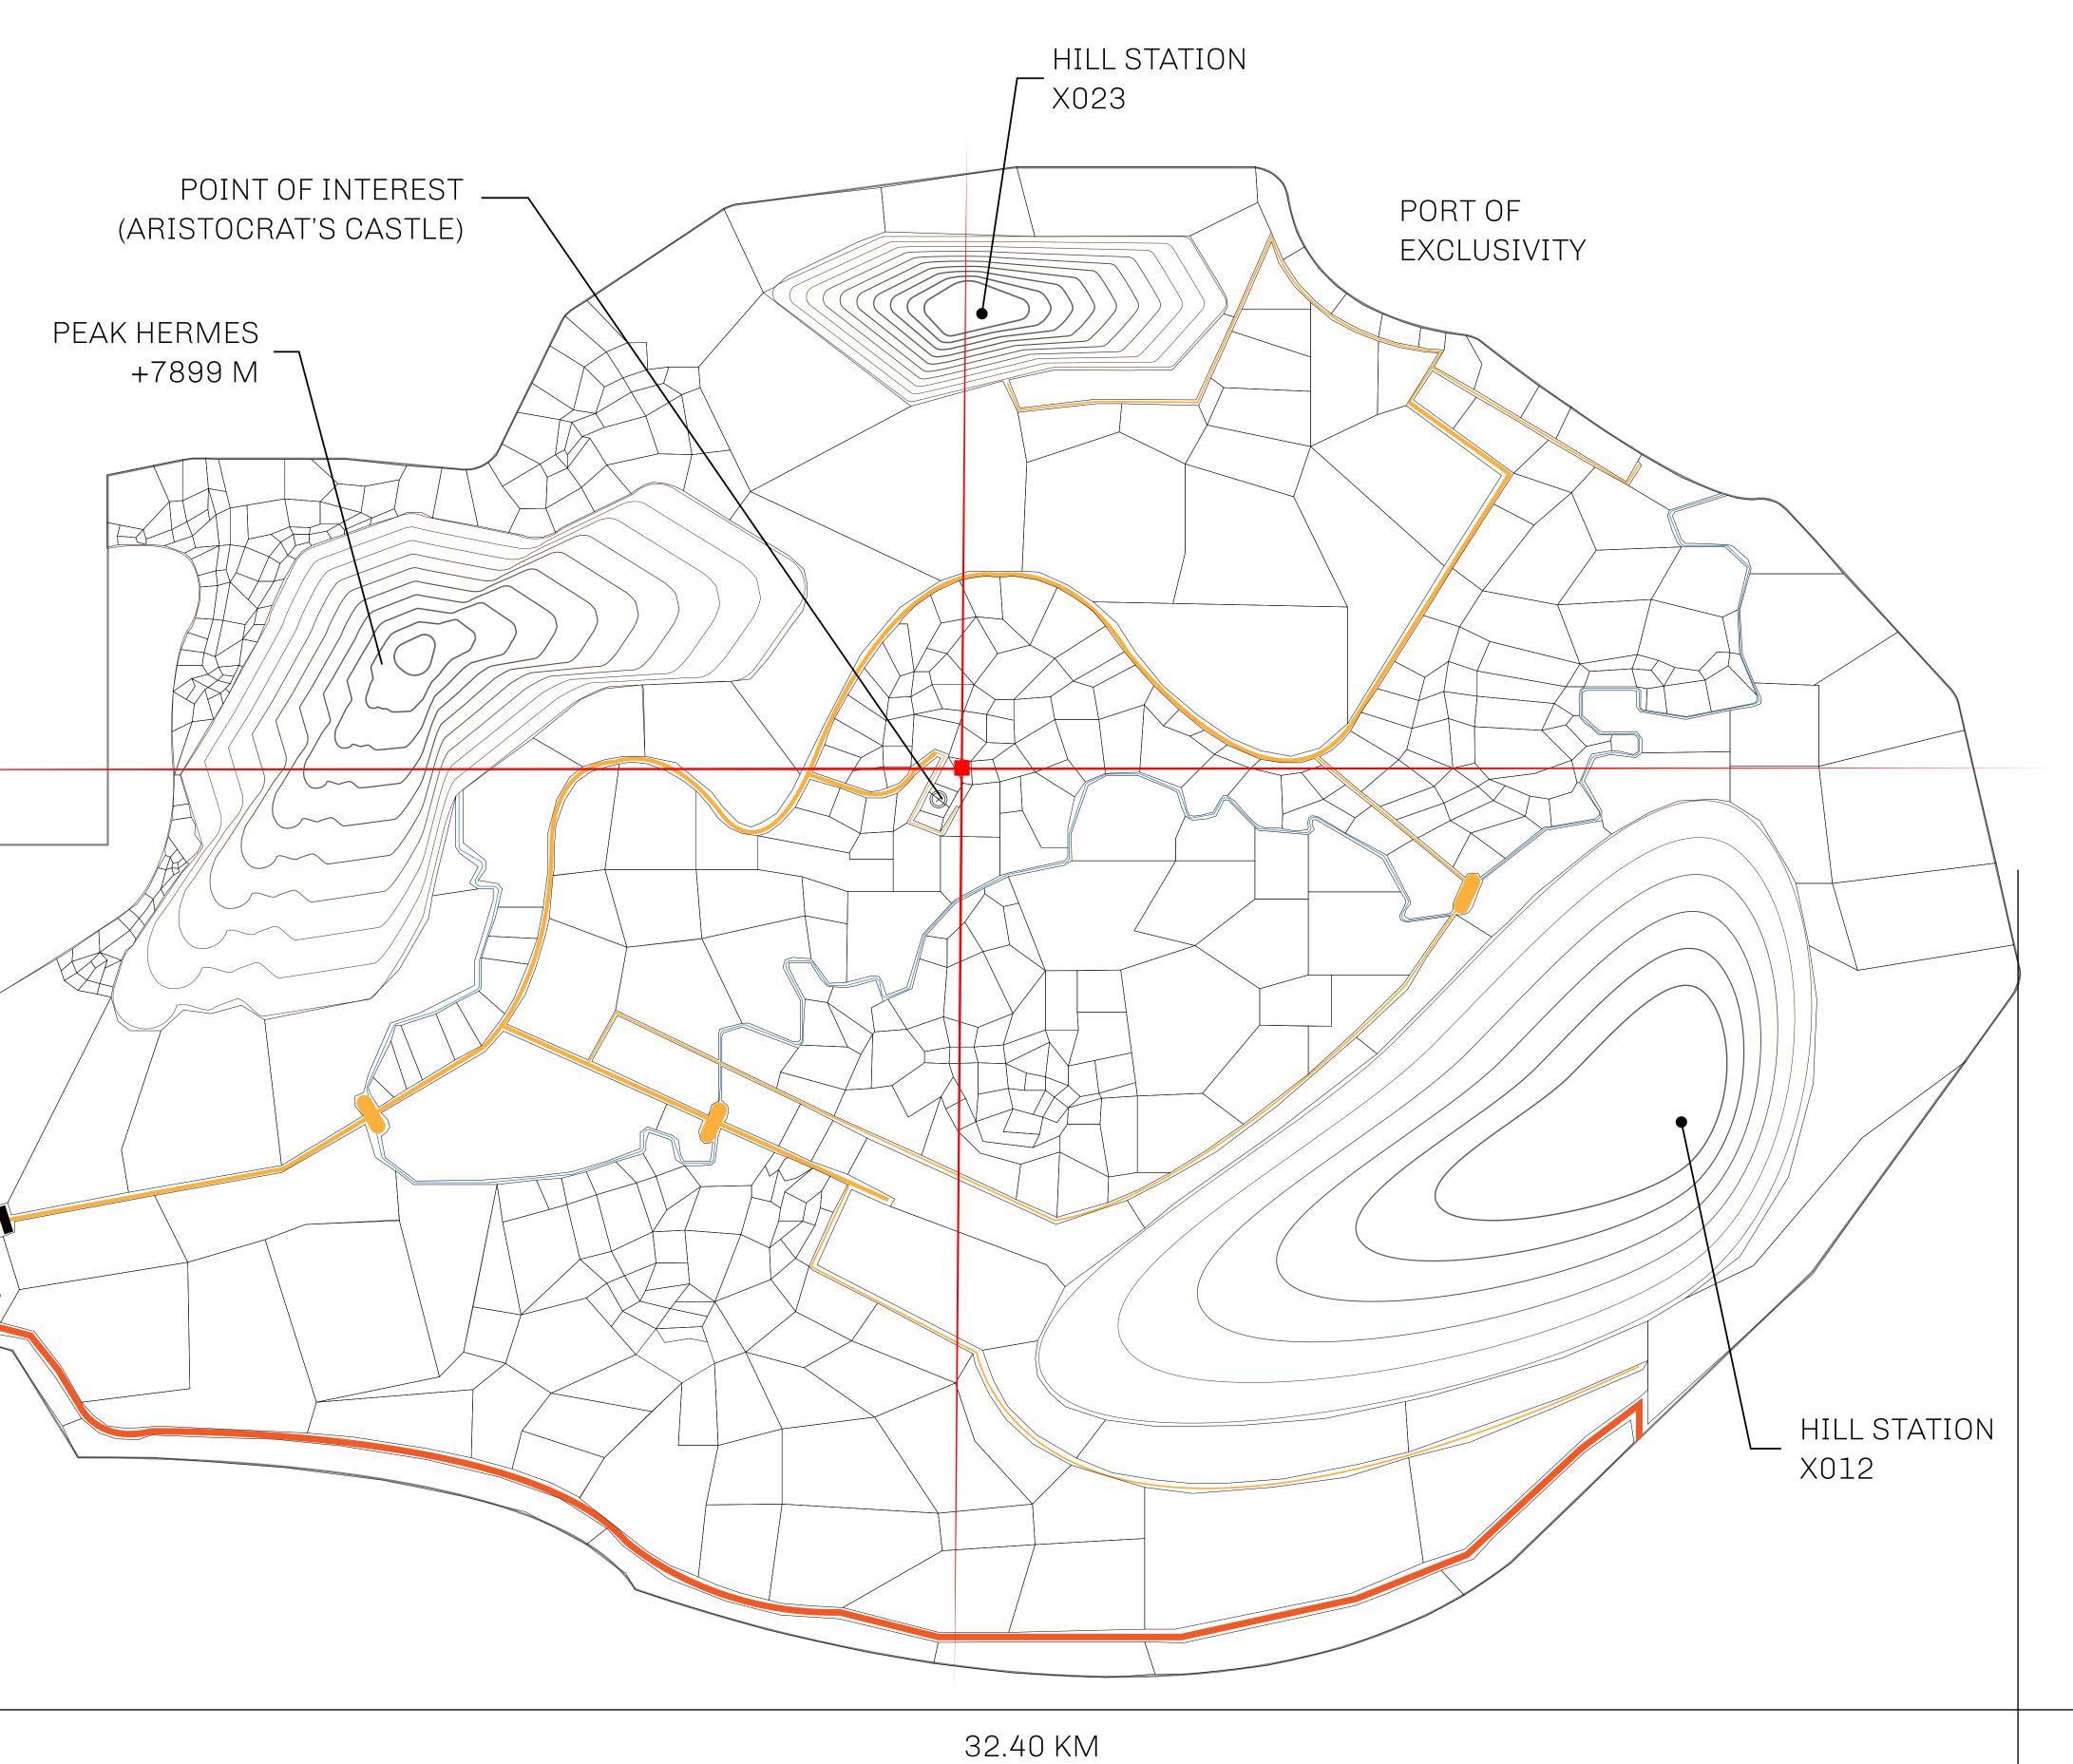

## GEOGRAPHY

COASTLINE
BORDERS
HIGHEST POINT
LOWEST POINT
PLOTS
SCALE

93.89 KM (58.34 MILES)

OCEAN, THE GREAT EMPIRE, SL

PEAK HERMES +7899 M

PORT OF EXCLUSIVITY 0 M

549

1:50000

## H.M. LNFT Land Registry

X005-221121

TITLE NUMBER

ADMINISTRATIVE AREA

KINGDOM OF X BY SL

ISSUED 22 November 2021

SCALE **1/50000** 

Type W-XBYSL: Share of 0.5% of all X by SL sales and Satoshi's Lounge re-sales based on number of NFT Stories minted (rewarded in LTT); Automatic invite to X by SL; Mint 4 NFT Stories