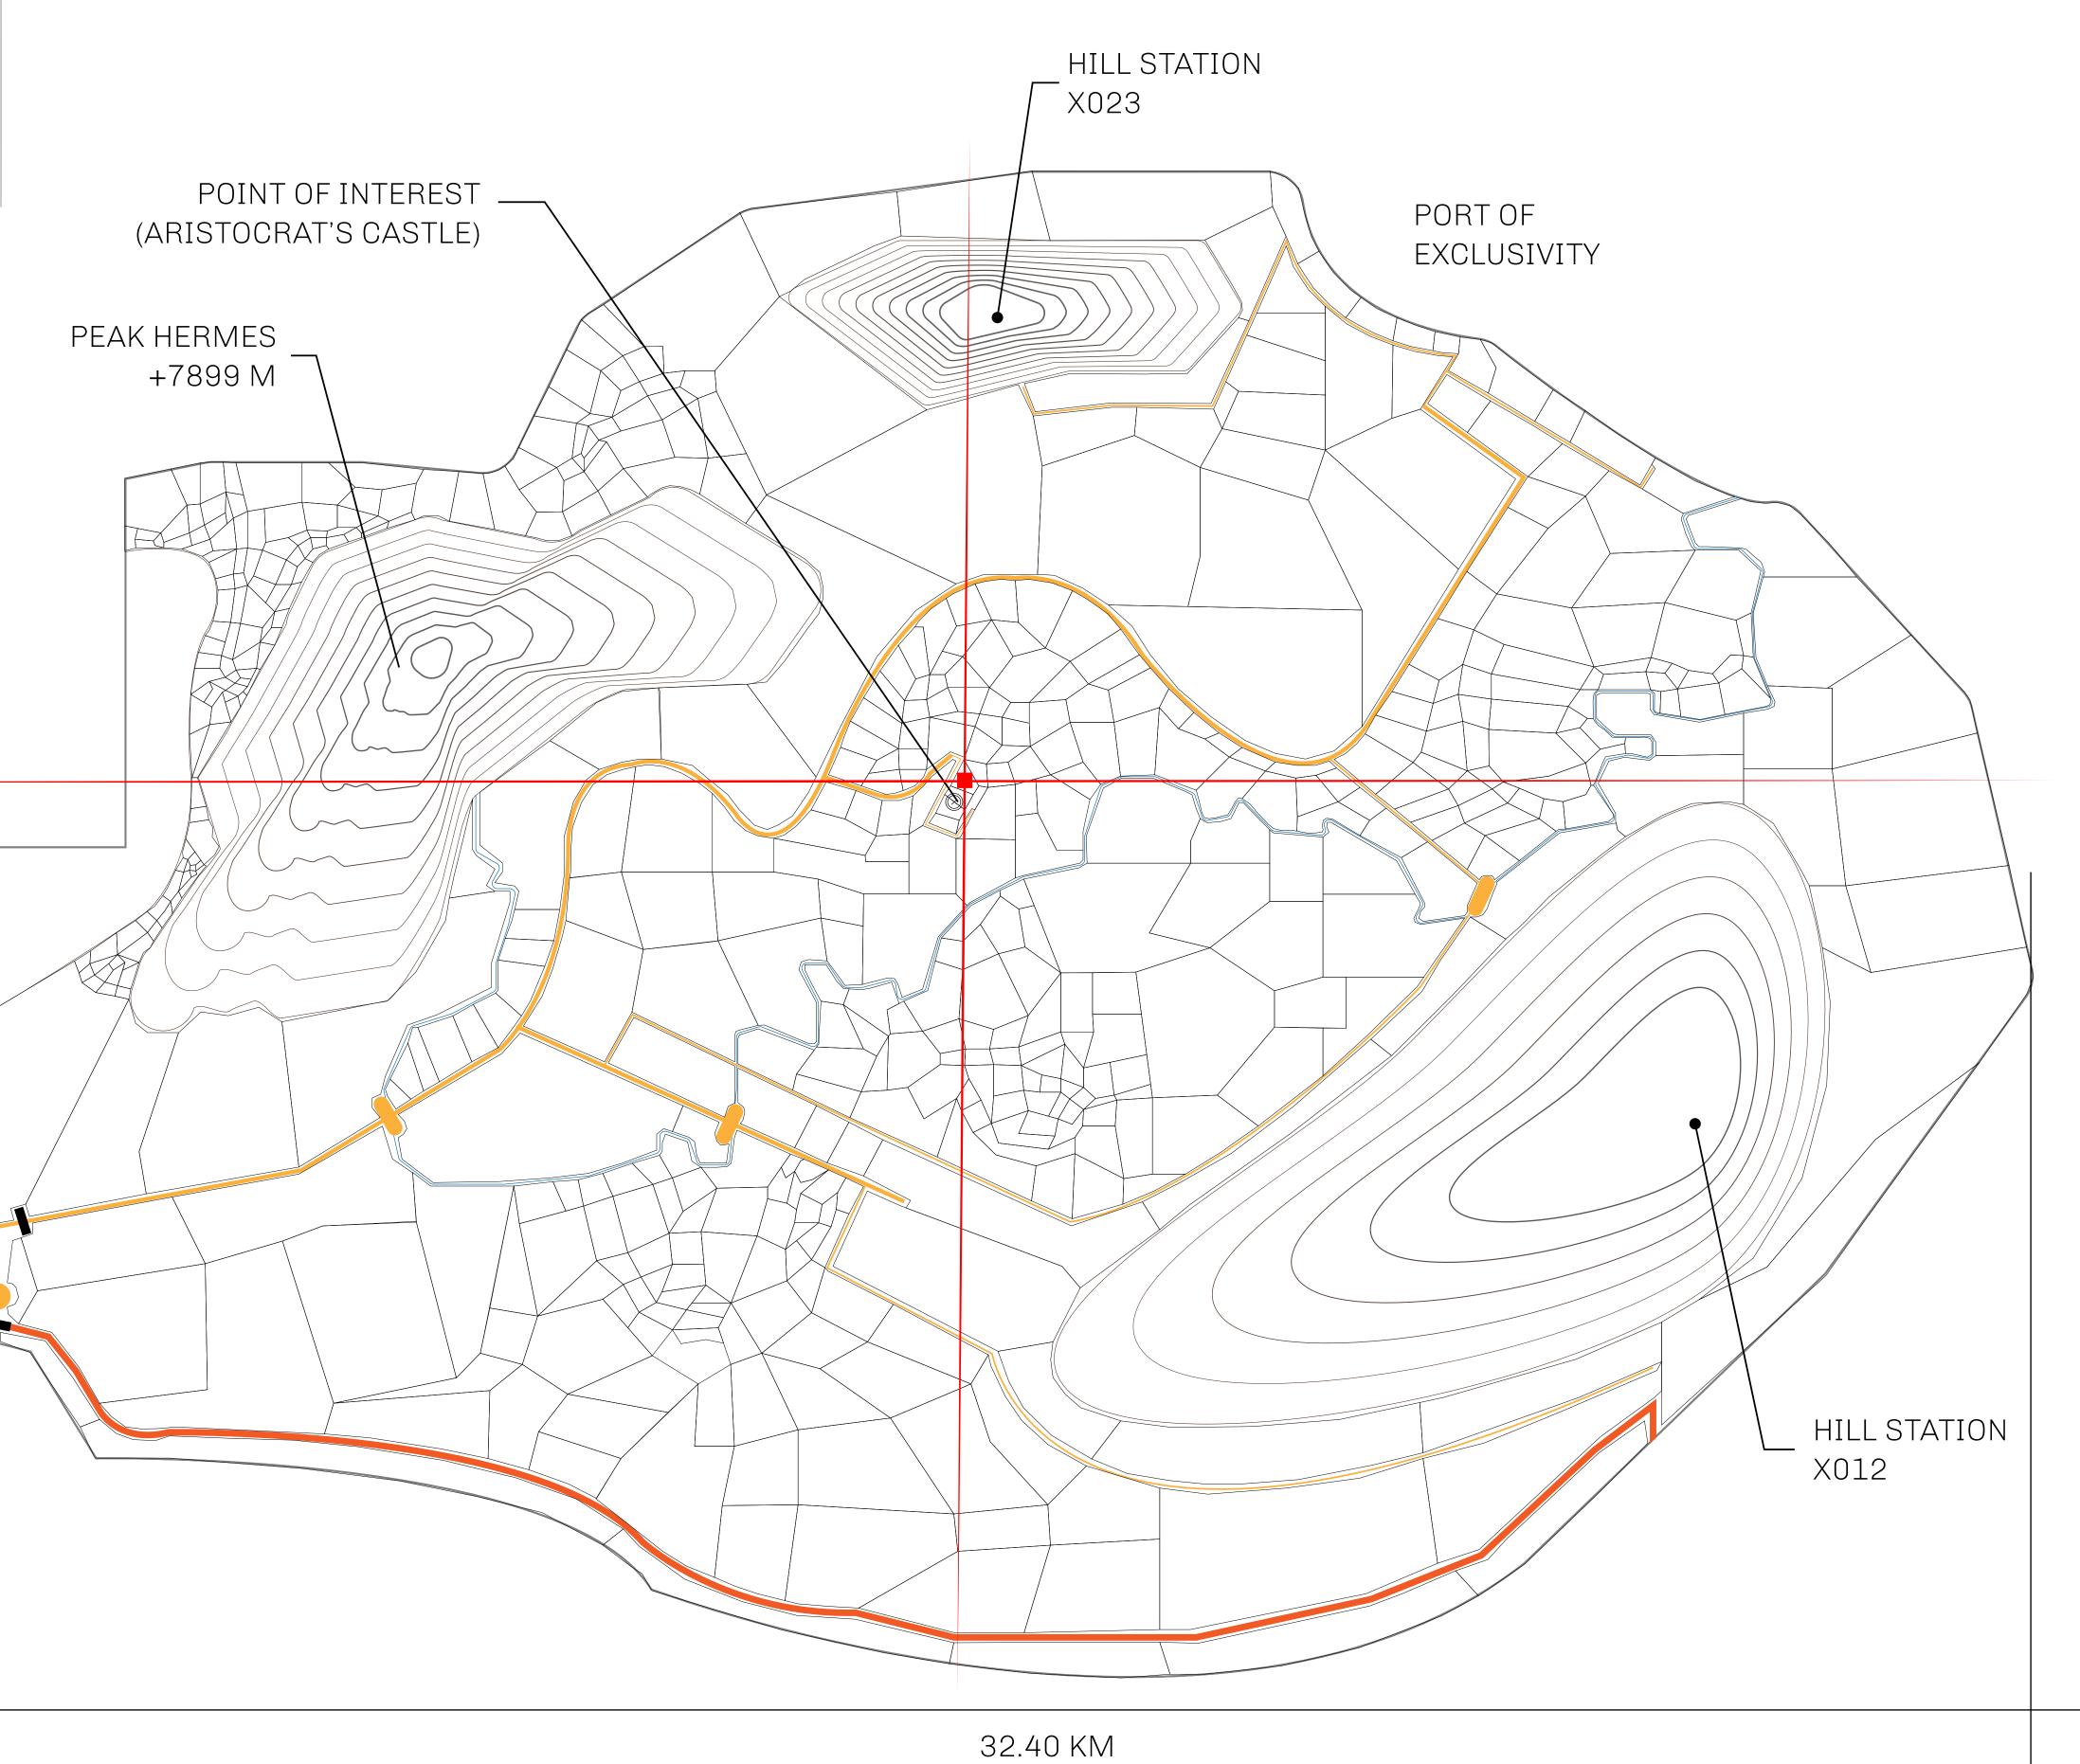

## GEOGRAPHY

COASTLINE
BORDERS
HIGHEST POINT
LOWEST POINT
PLOTS
SCALE

93.89 KM (58.34 MILES)

OCEAN, THE GREAT EMPIRE, SL

PEAK HERMES +7899 M

PORT OF EXCLUSIVITY 0 M

549

1:50000

PLOT X005 X BY SL HIGHWAY PLOT X004 BOUNDARY: 1.50 KM X BY SL AVENUE PLOT X001 ARISTOCRAT'S CASTLE 