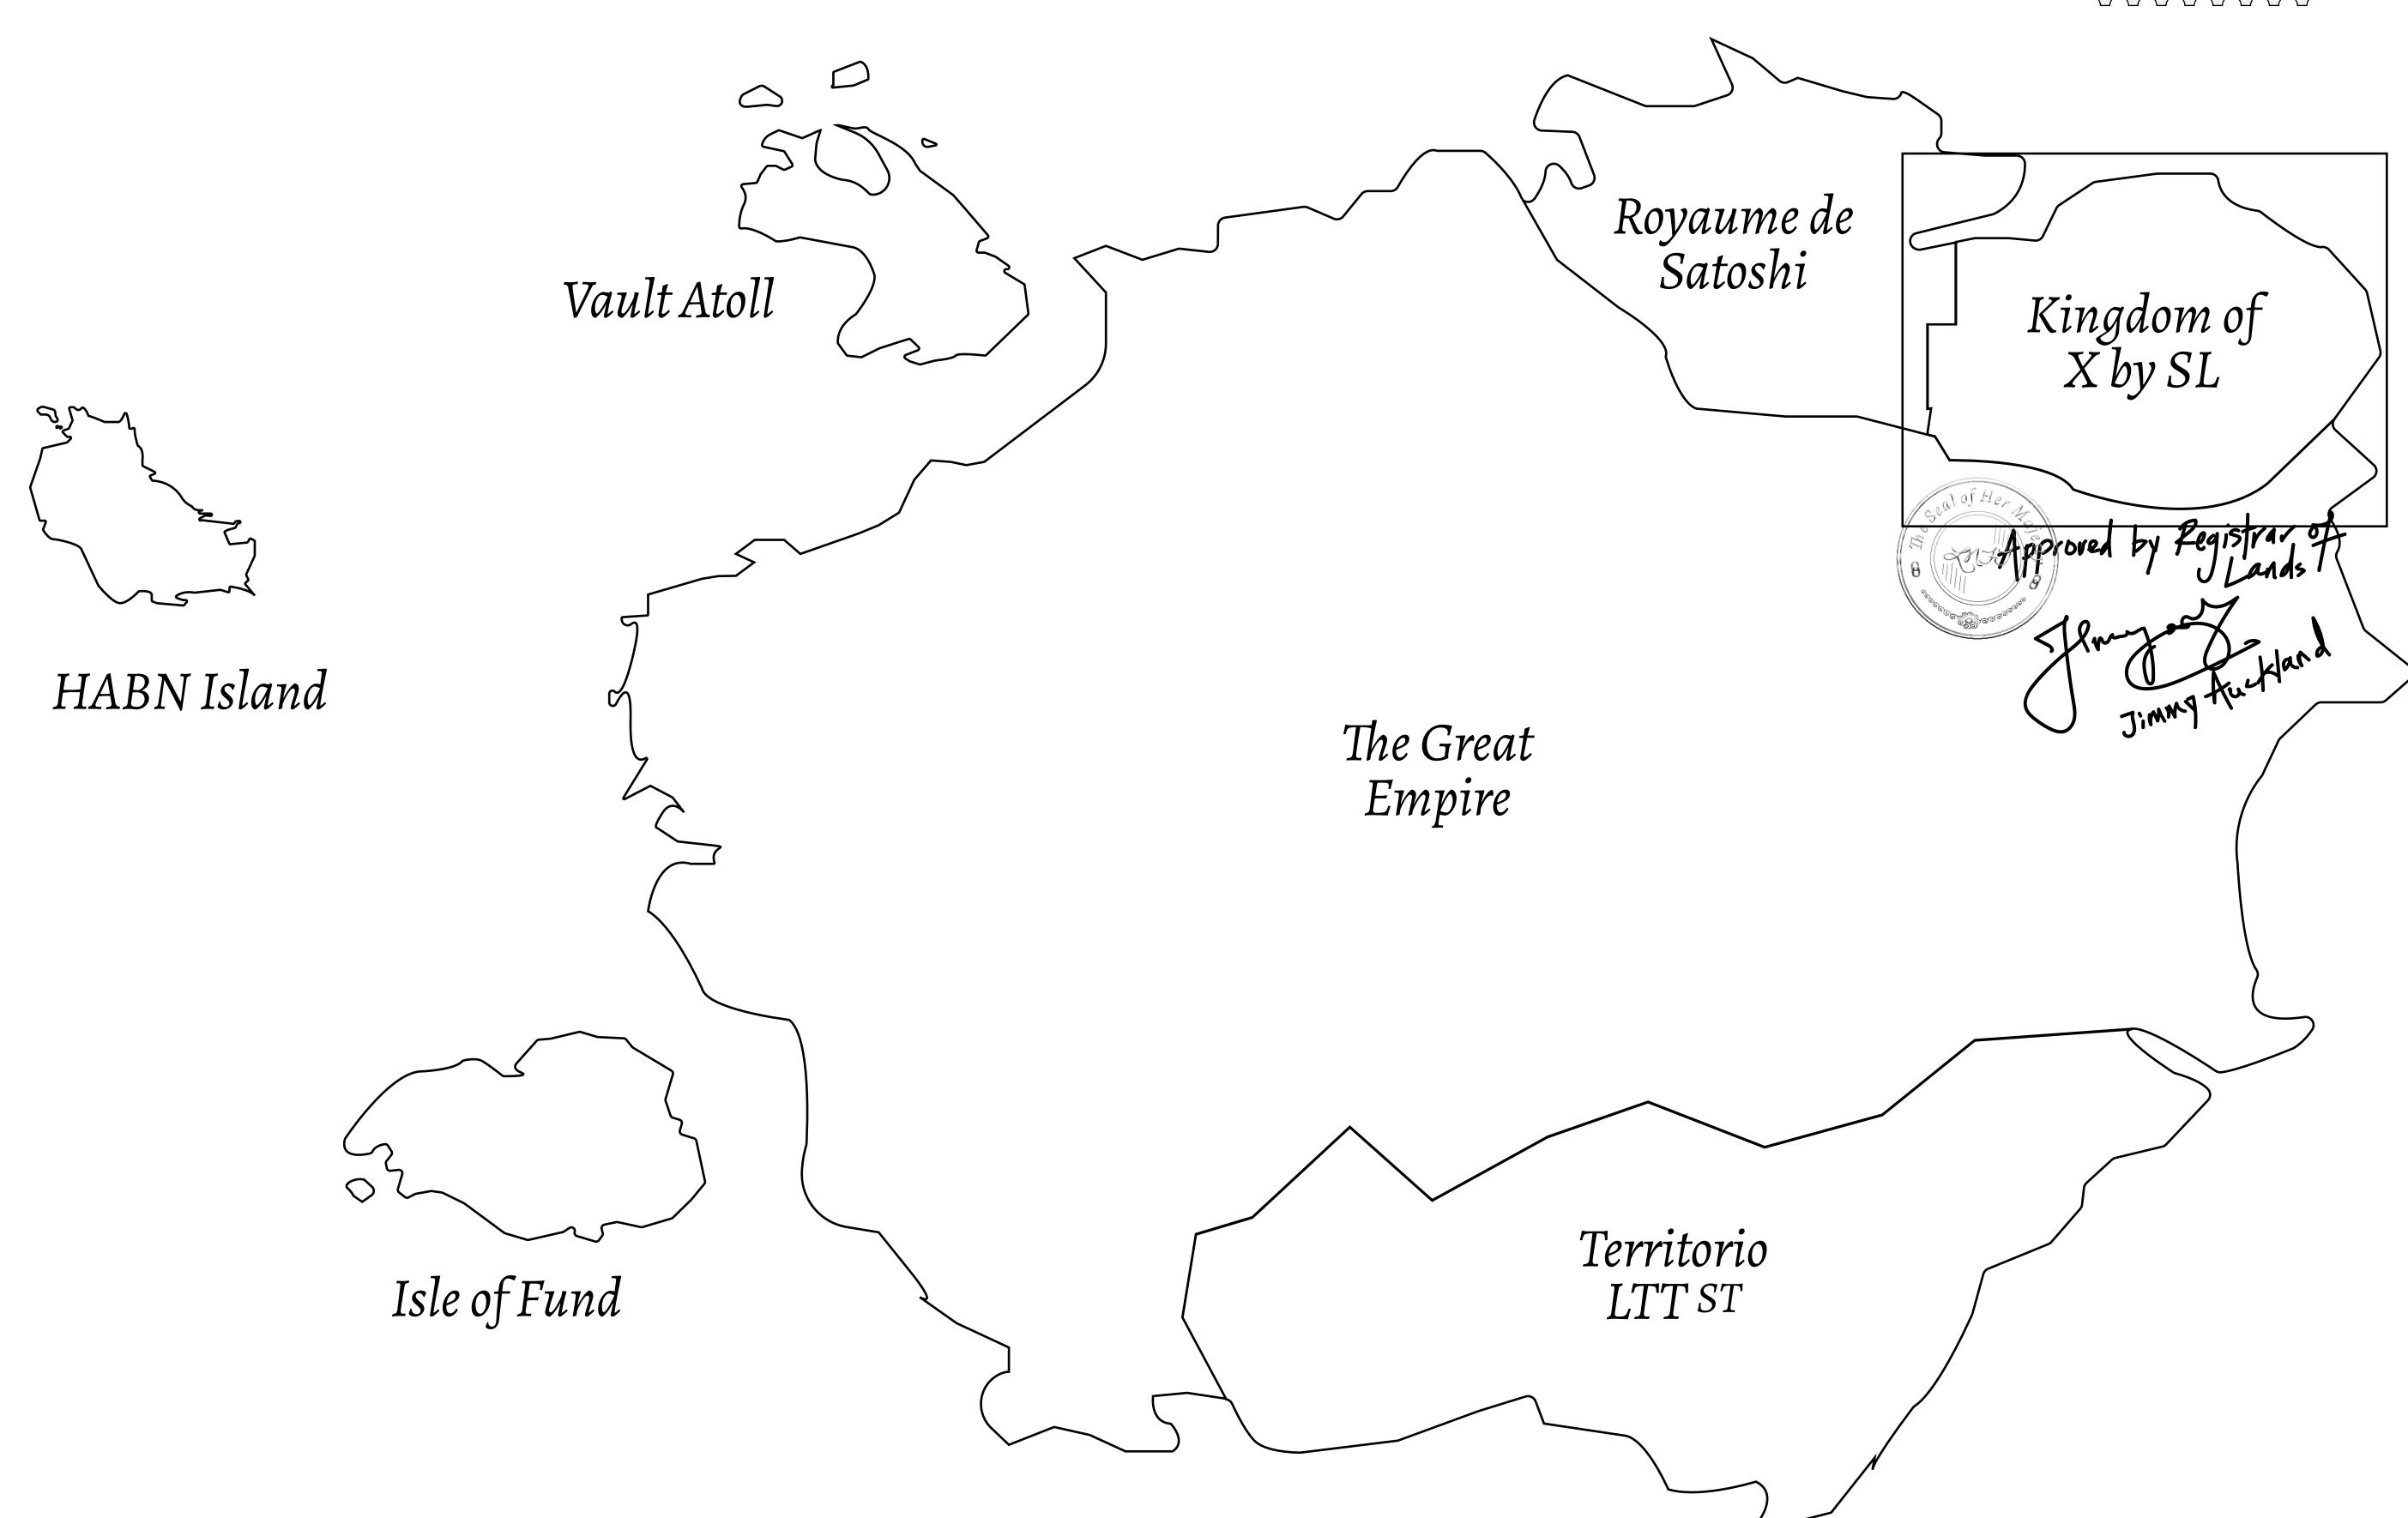

## GEOGRAPHY

COASTLINE
BORDERS
HIGHEST POINT
LOWEST POINT
PLOTS
SCALE

93.89 KM (58.34 MILES)

OCEAN, THE GREAT EMPIRE, SL

PEAK HERMES +7899 M

PORT OF EXCLUSIVITY 0 M

549

1:50000

PLOT X005 X BY SL HIGHWAY PLOT X004 BOUNDARY: 1.50 KM X BY SL AVENUE PLOT X001 ARISTOCRAT'S CASTLE 