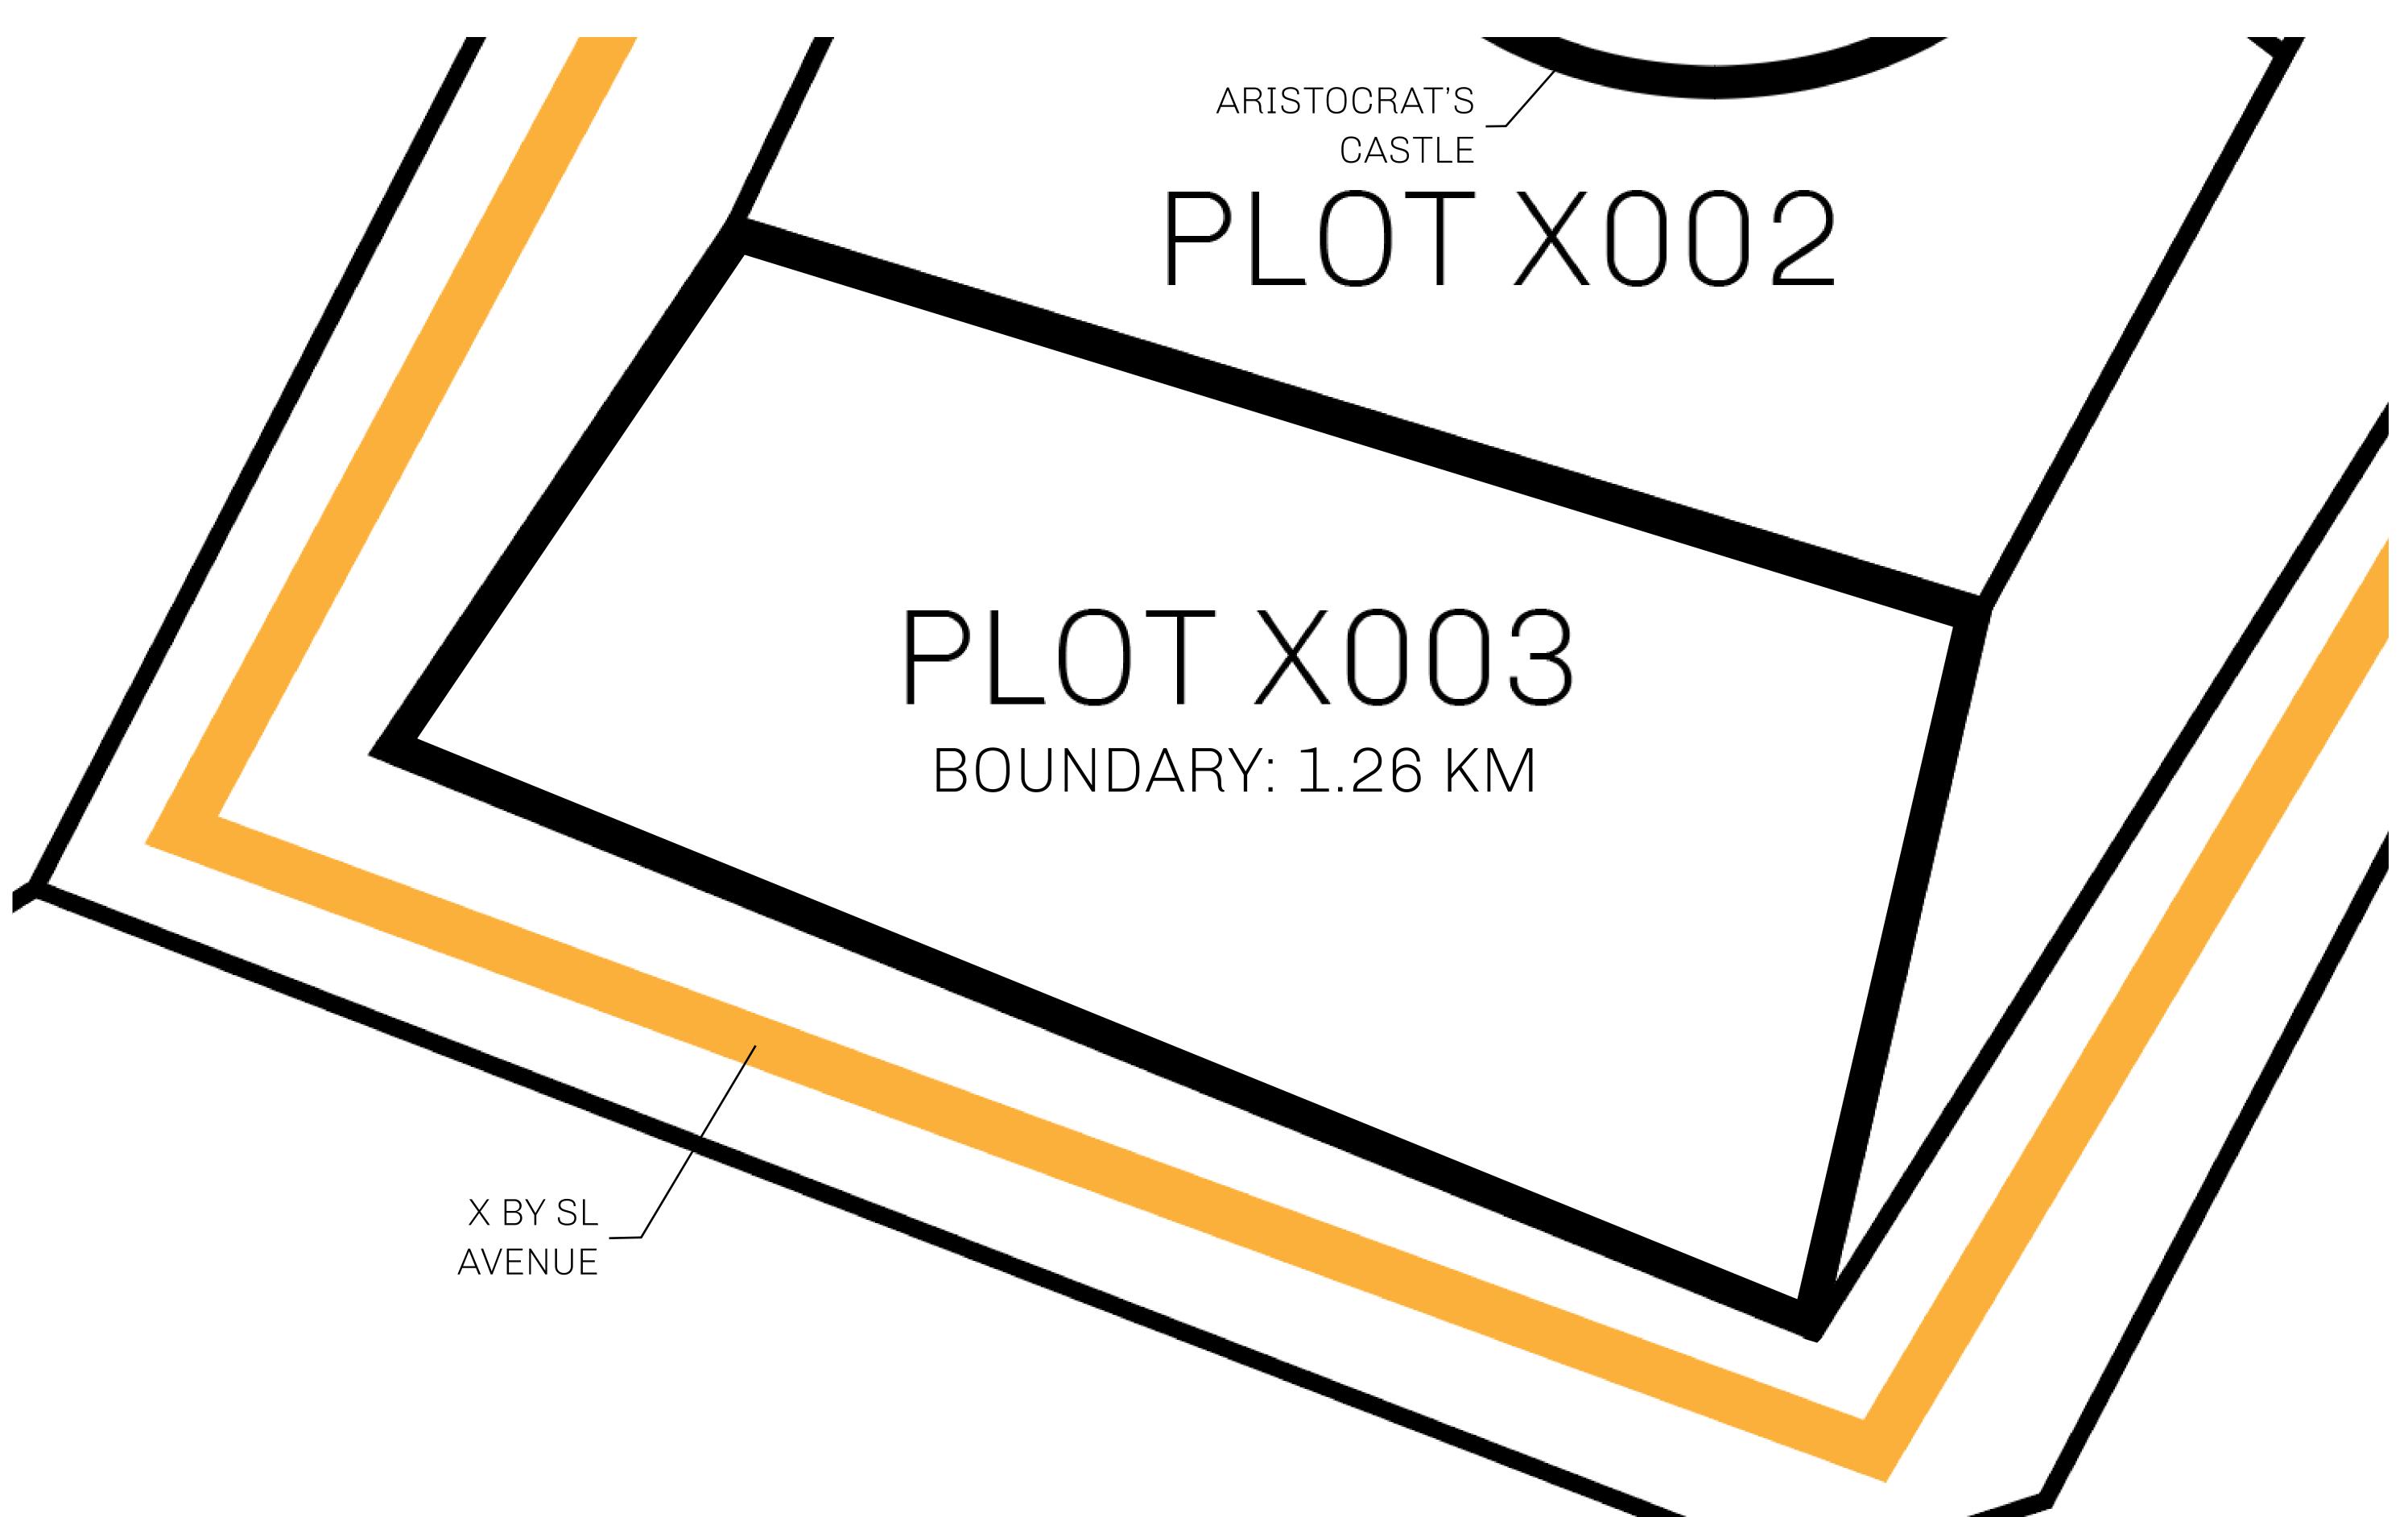

## LOOTNFT WORLD

PLOT X003-221121

## THE ARISTOCRATS

The richest state in Loot NFT World. Special tablets are used to conduct high value auctions at galas and special events. The aristocrats donate 7% of their earnings to the Stakers, a special group of people, from the Great Empire. Ever since the marriage of the Sultan's daughter and the prince of X by SL, the Kingdom also donates 3% of its earnings to the Royaume De Satoshi.