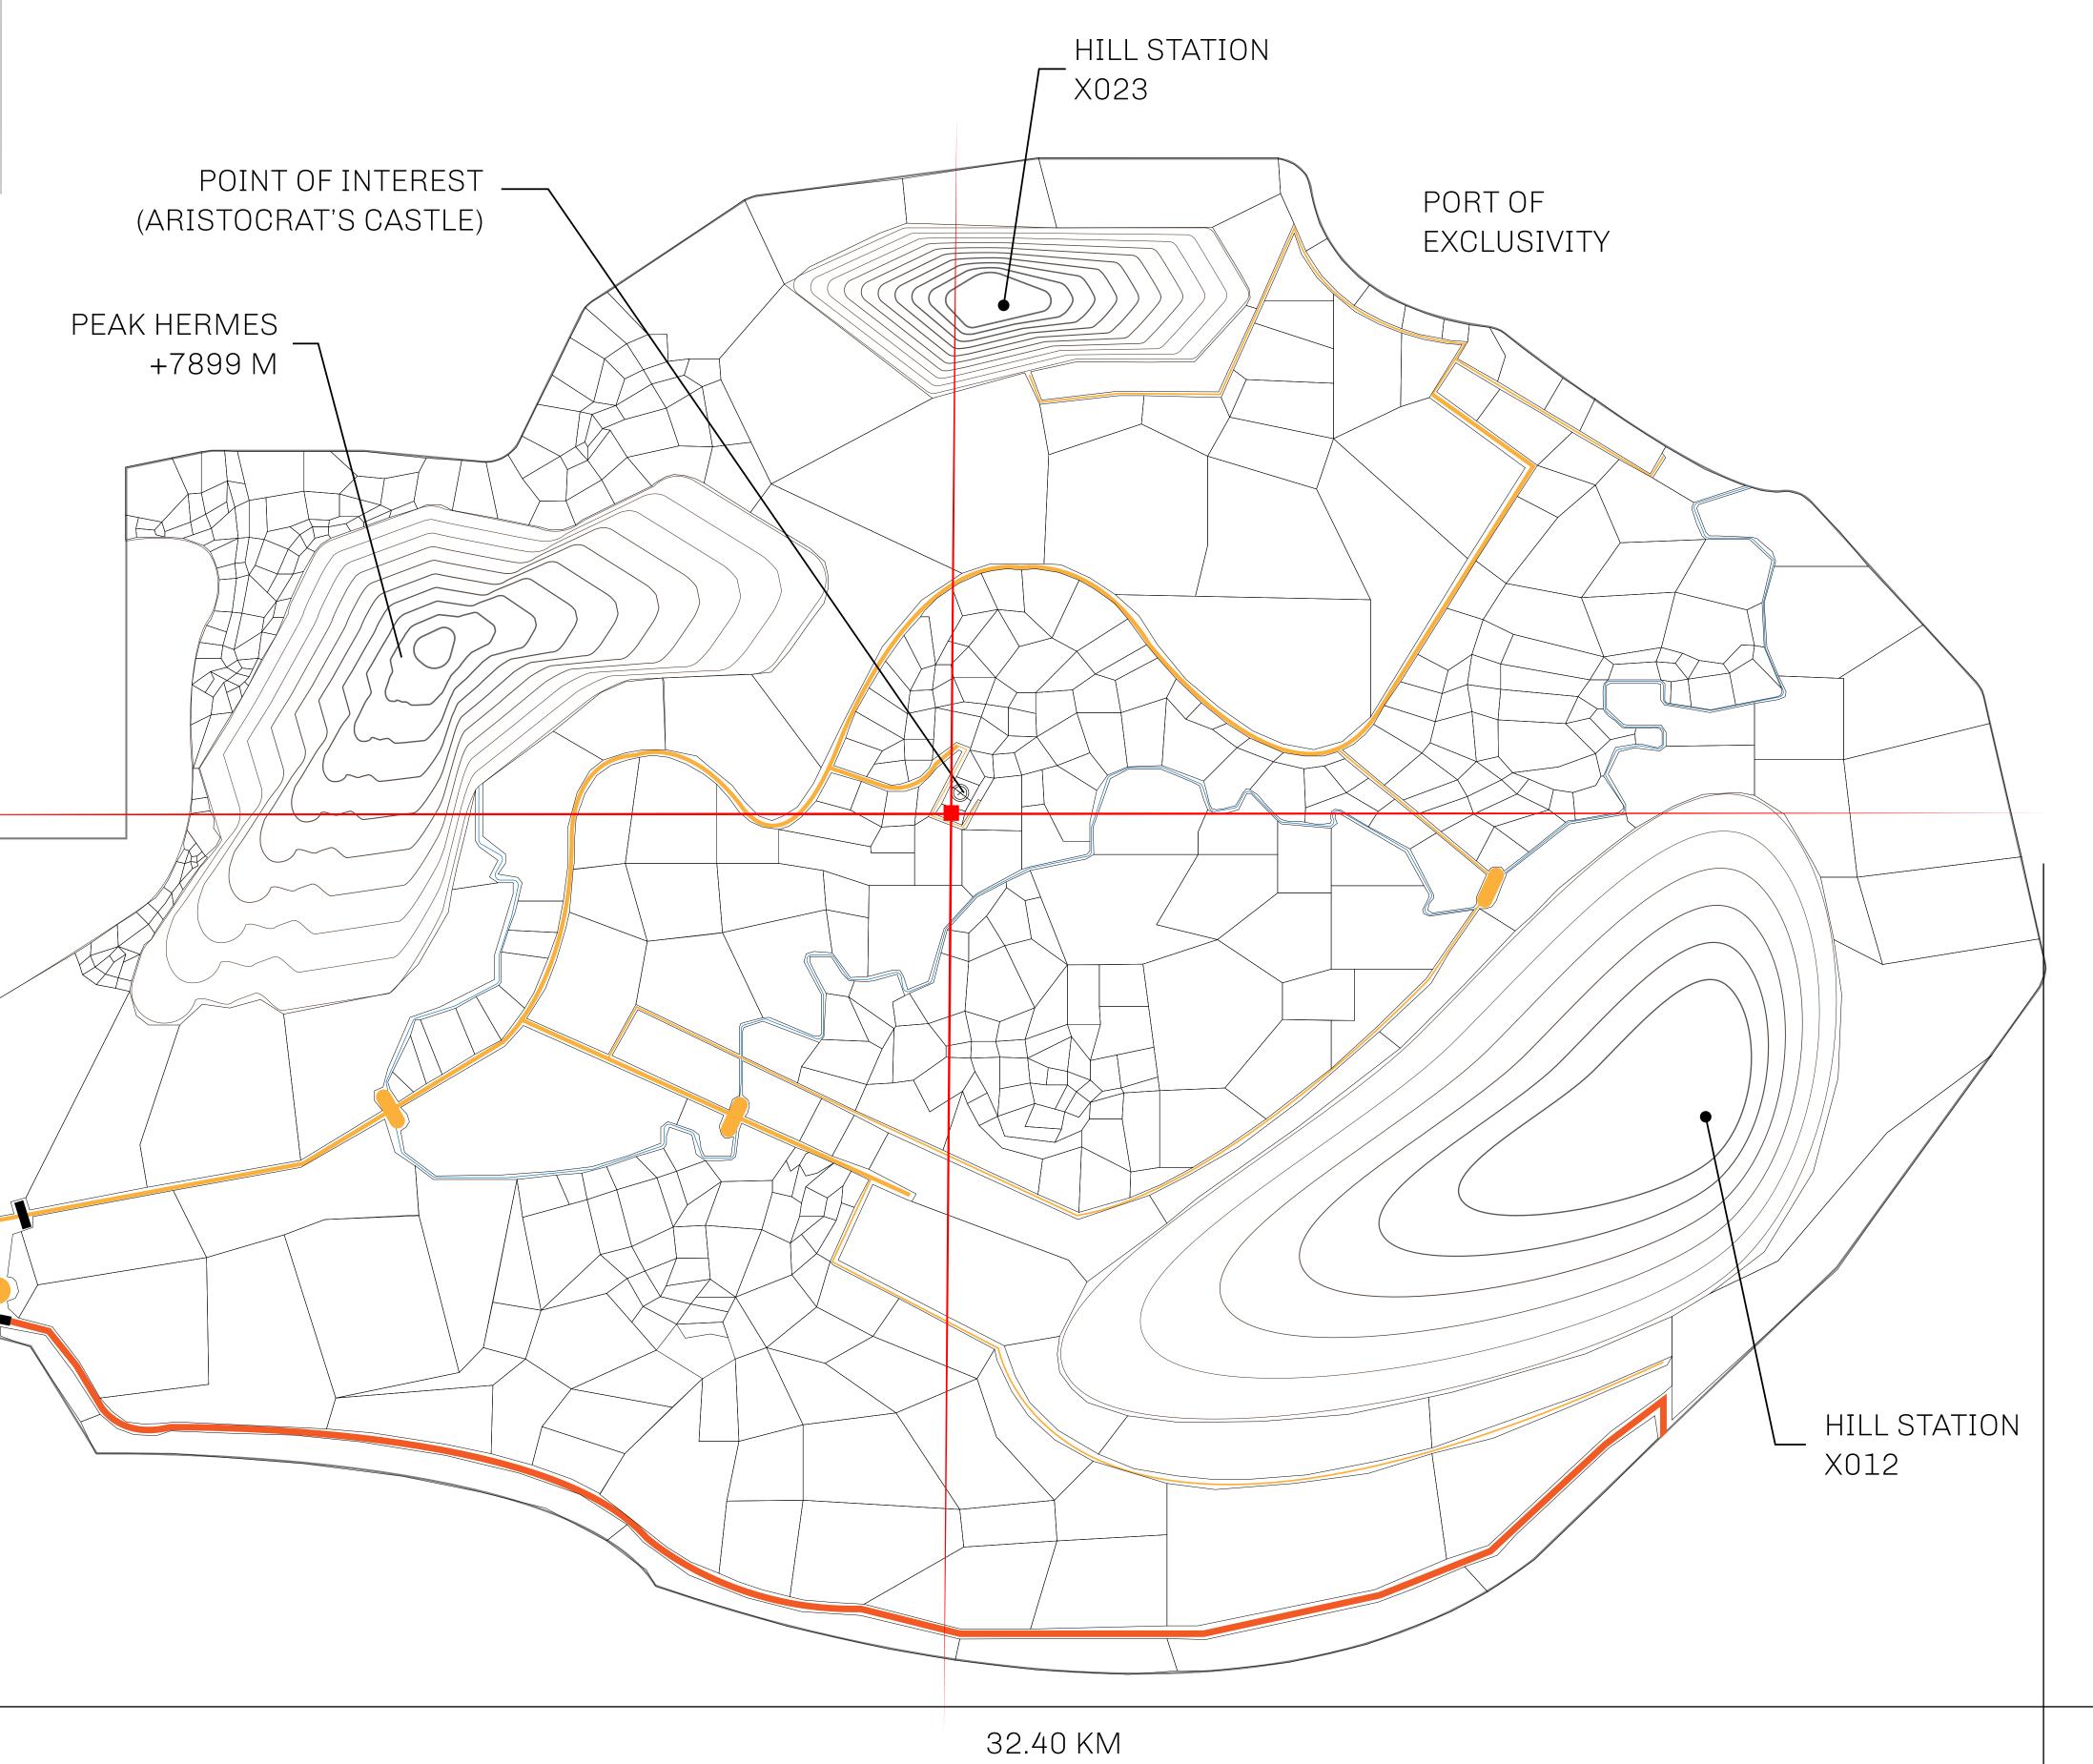

## GEOGRAPHY

COASTLINE
BORDERS
HIGHEST POINT
LOWEST POINT
PLOTS
SCALE

93.89 KM (58.34 MILES)

OCEAN, THE GREAT EMPIRE, SL

PEAK HERMES +7899 M

PORT OF EXCLUSIVITY 0 M

549

1:50000