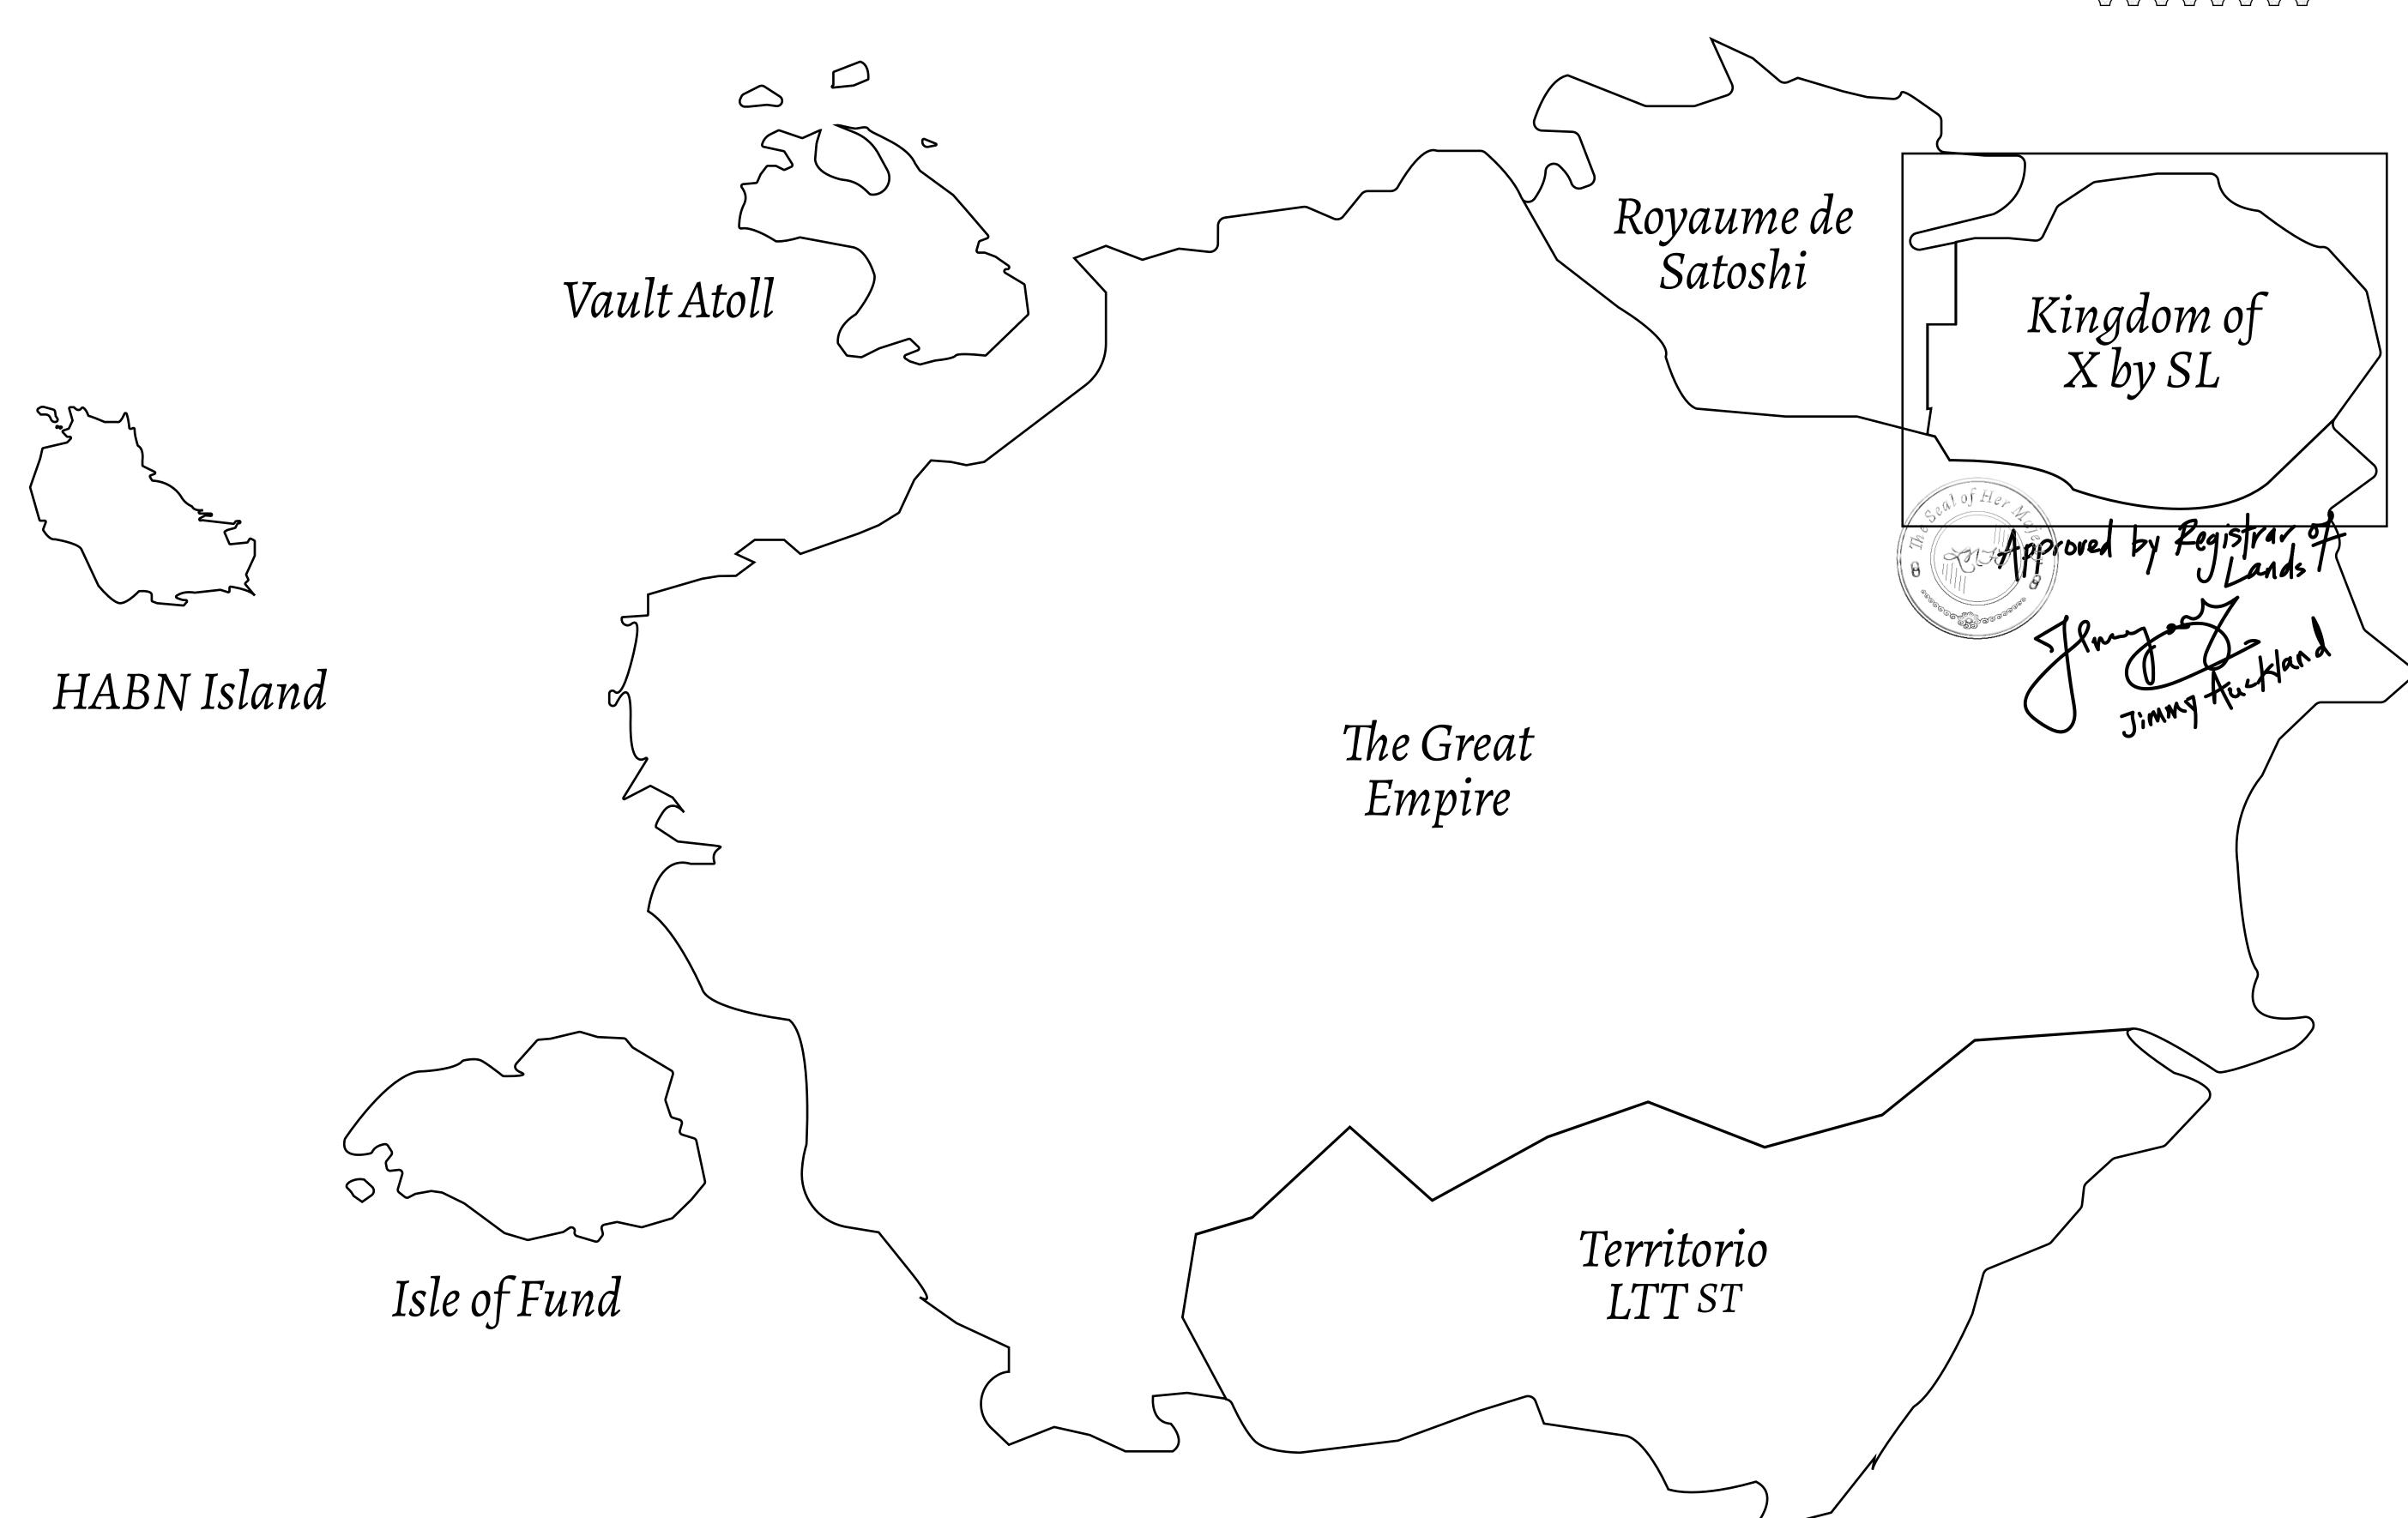

## GEOGRAPHY

COASTLINE
BORDERS
HIGHEST POINT
LOWEST POINT
PLOTS
SCALE

93.89 KM (58.34 MILES)

OCEAN, THE GREAT EMPIRE, SL

PEAK HERMES +7899 M

PORT OF EXCLUSIVITY 0 M

549

1:50000

## H.M. LNFT Land Registry ADMINISTRATIVE AREA KINGDOM OF X BY SL ISSUED 22 November 2021 & SCALE 1/50000

Type W-XBYSL: Share of 0.5% of all X by SL sales and Satoshi's Lounge re-sales based on number of