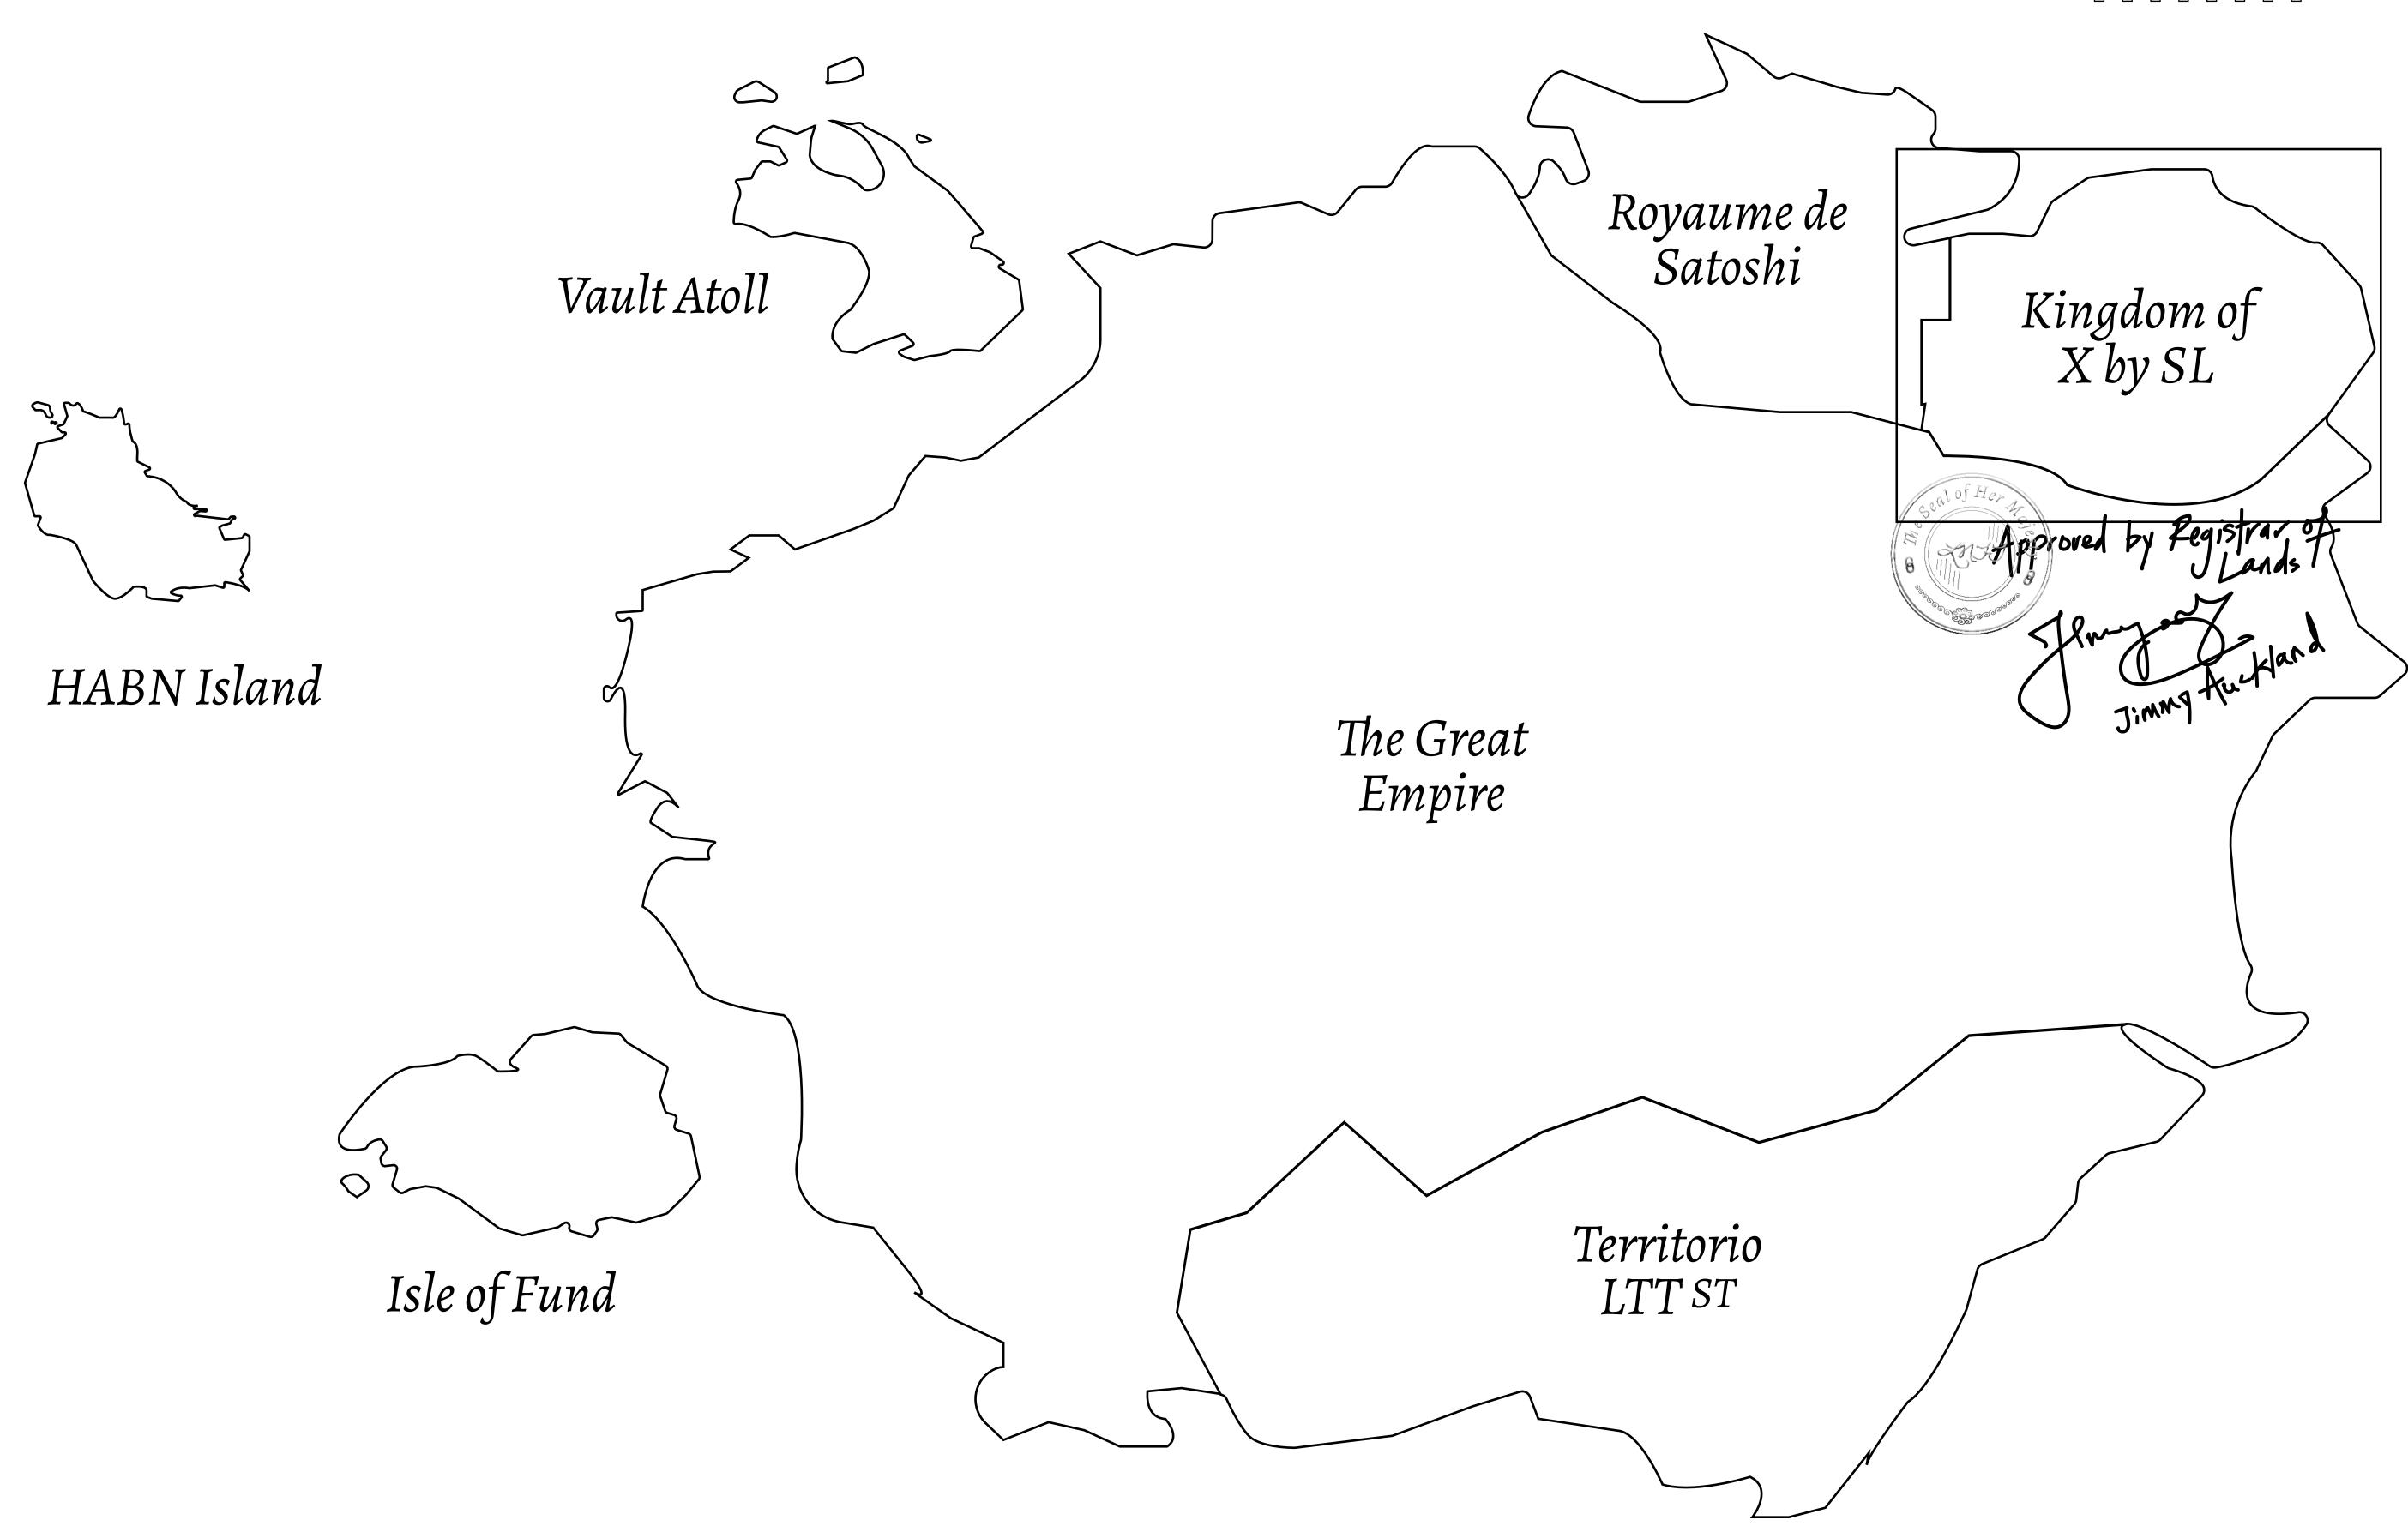

## THE ARISTOCRATS

The richest state in Loot NFT World. Special tablets are used to conduct high value auctions at galas and special events. The aristocrats donate 7% of their earnings to the Stakers, a special group of people, from the Great Empire. Ever since the marriage of the Sultan's daughter and the prince of X by SL, the Kingdom also donates 3% of its earnings to the Royaume De Satoshi.

## GEOGRAPHY

COASTLINE
BORDERS
HIGHEST POINT
LOWEST POINT
PLOTS
SCALE

93.89 KM (58.34 MILES)

OCEAN, THE GREAT EMPIRE, SL

PEAK HERMES +7899 M

PORT OF EXCLUSIVITY 0 M

549

1:50000

## H.M. LNFT Land Registry ADMINISTRATIVE AREA KINGDOM OF X BY SL OWNER ENTITLEMENT TITLE NUMBER X002-160721 SCALE 1/50000 Type-R-b: Minimum of 5.256% of all BUN sales, less Pioneer Badge rewards, received in Credits and