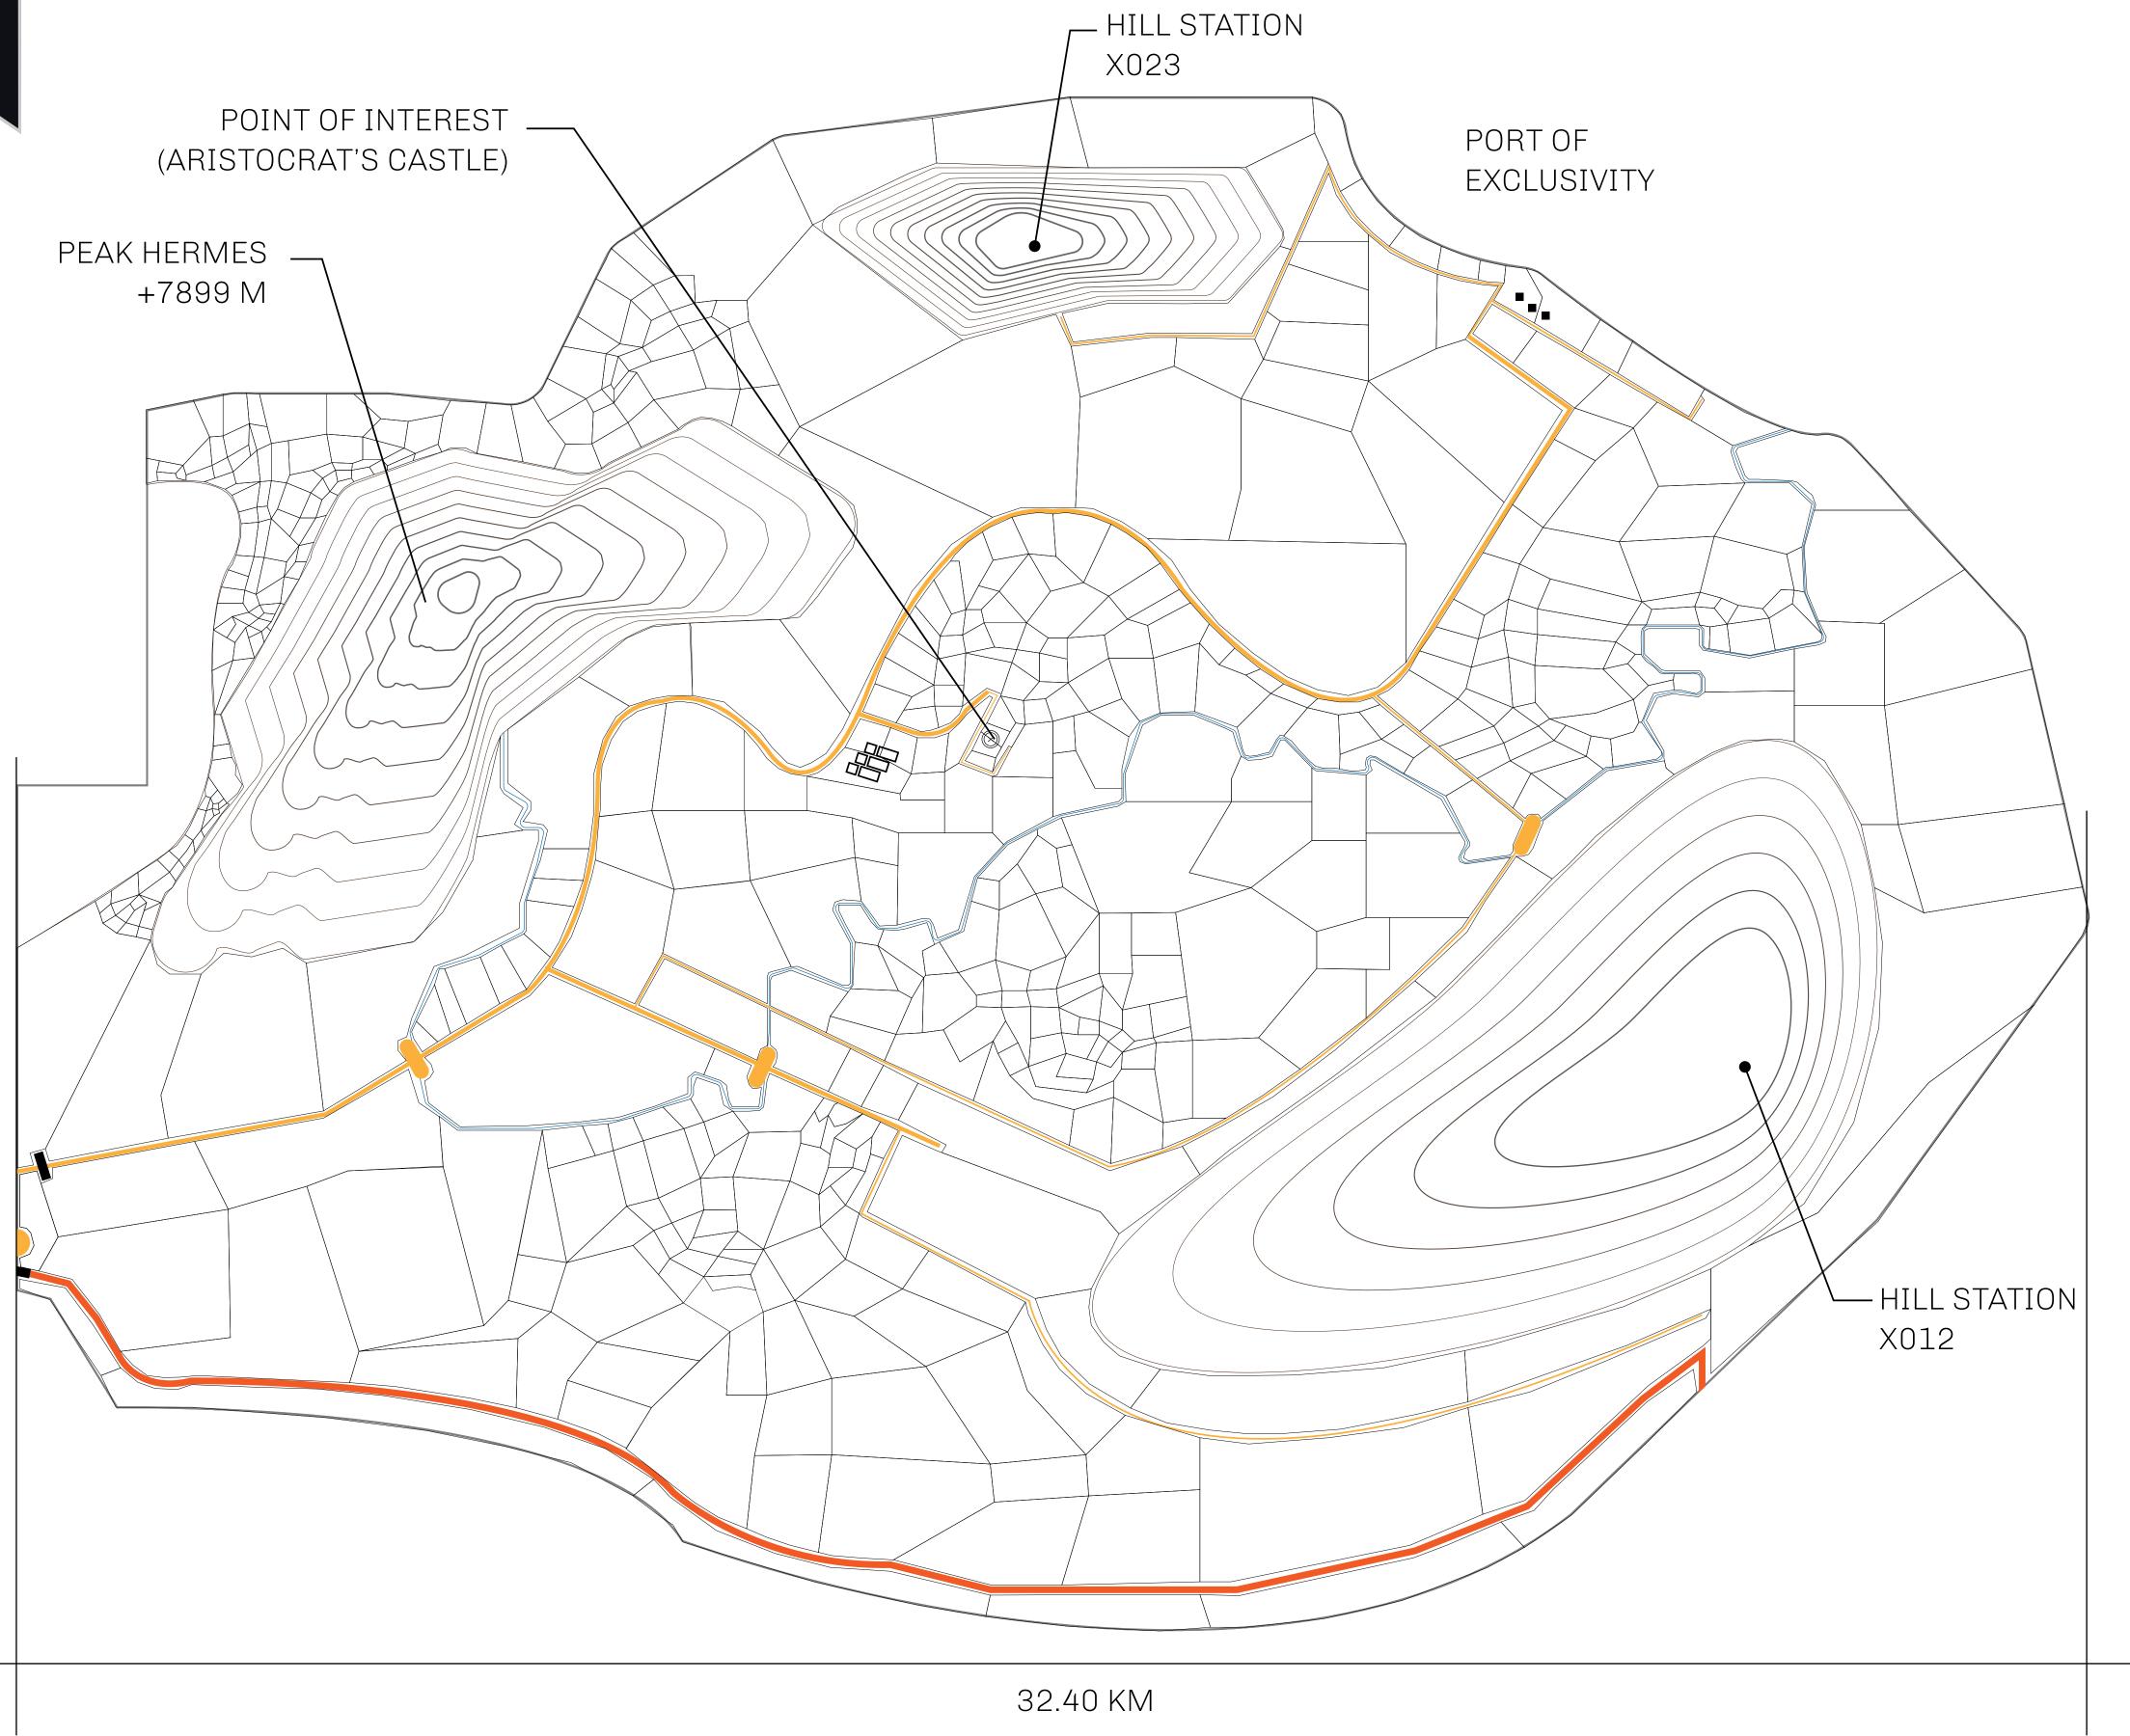

## GEOGRAPHY

COASTLINE
BORDERS
HIGHEST POINT
LOWEST POINT
PLOTS
SCALE

93.89 KM (58.34 MILES)

OCEAN, THE GREAT EMPIRE, SL

PEAK HERMES +7899 M

PORT OF EXCLUSIVITY 0 M

549

1:50000