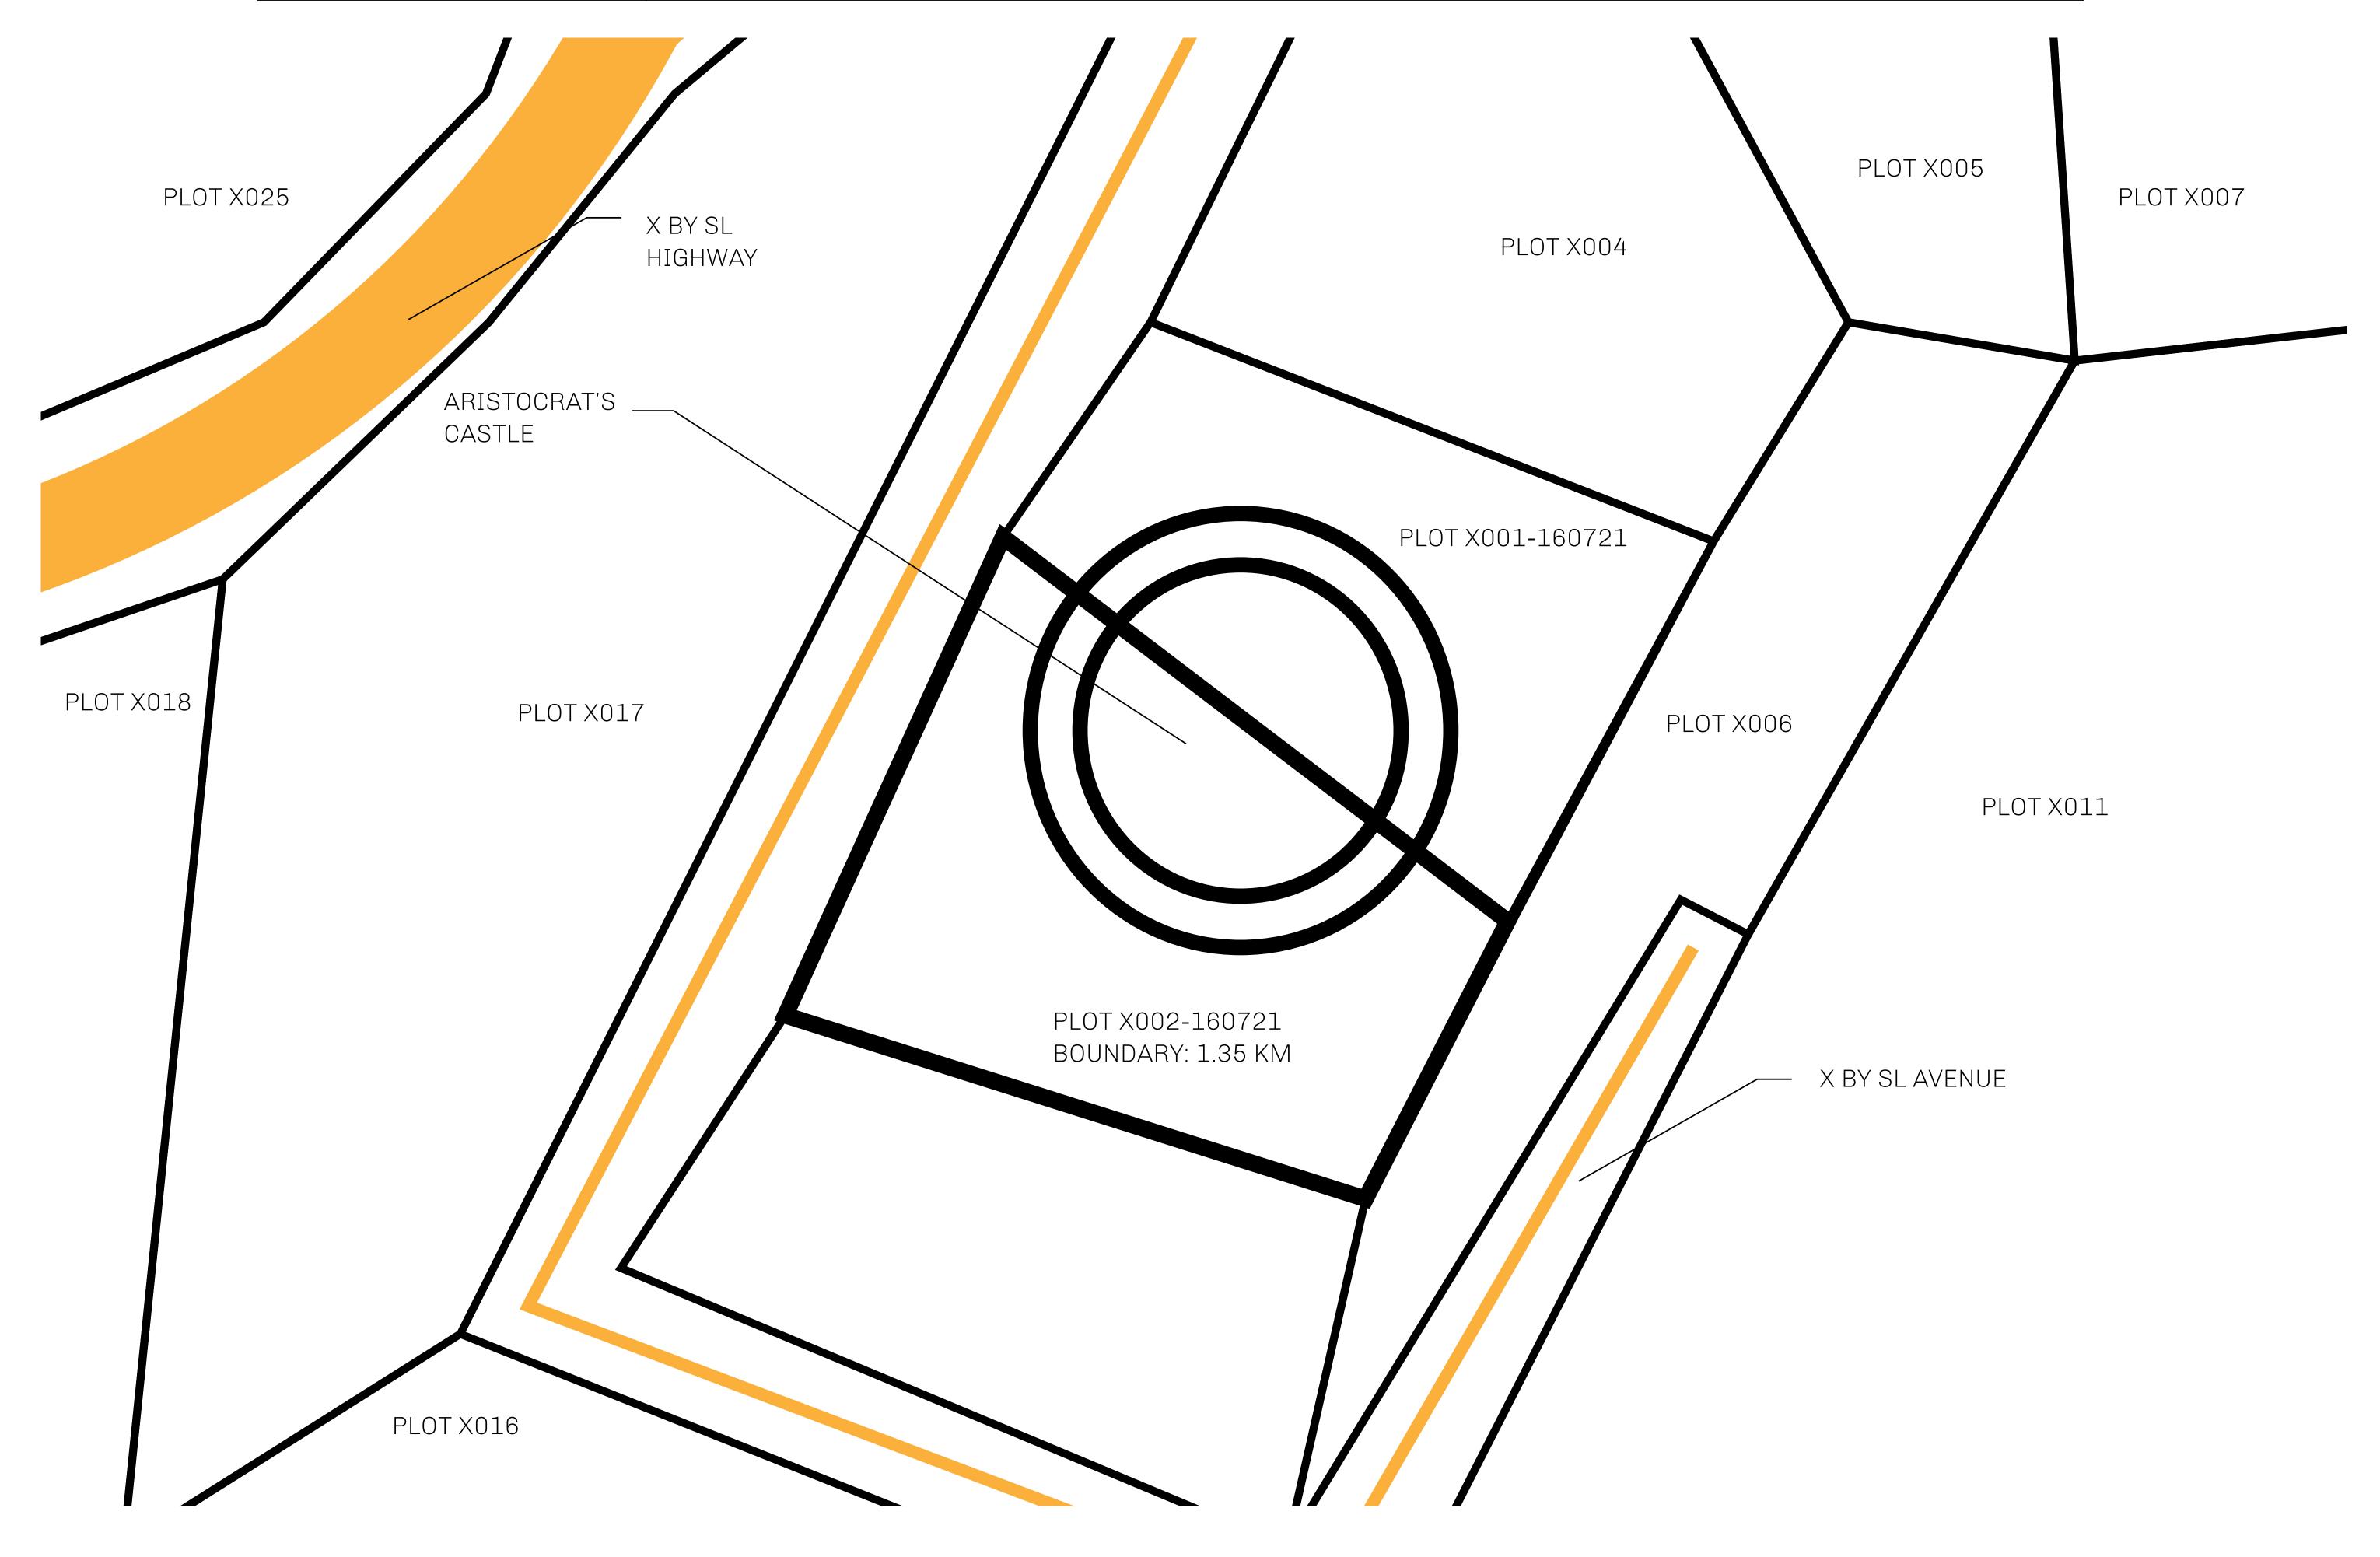

## H.M. LNFT Land Registry ADMINISTRATIVE AREA KINGDOM OF X BY SL OWNER ENTITLEMENT TITLE NUMBER X002-160721 SCALE 1/50000 Type-R-b: Minimum of 5.256% of all BUN sales, less Pioneer Badge rewards, received in Credits and