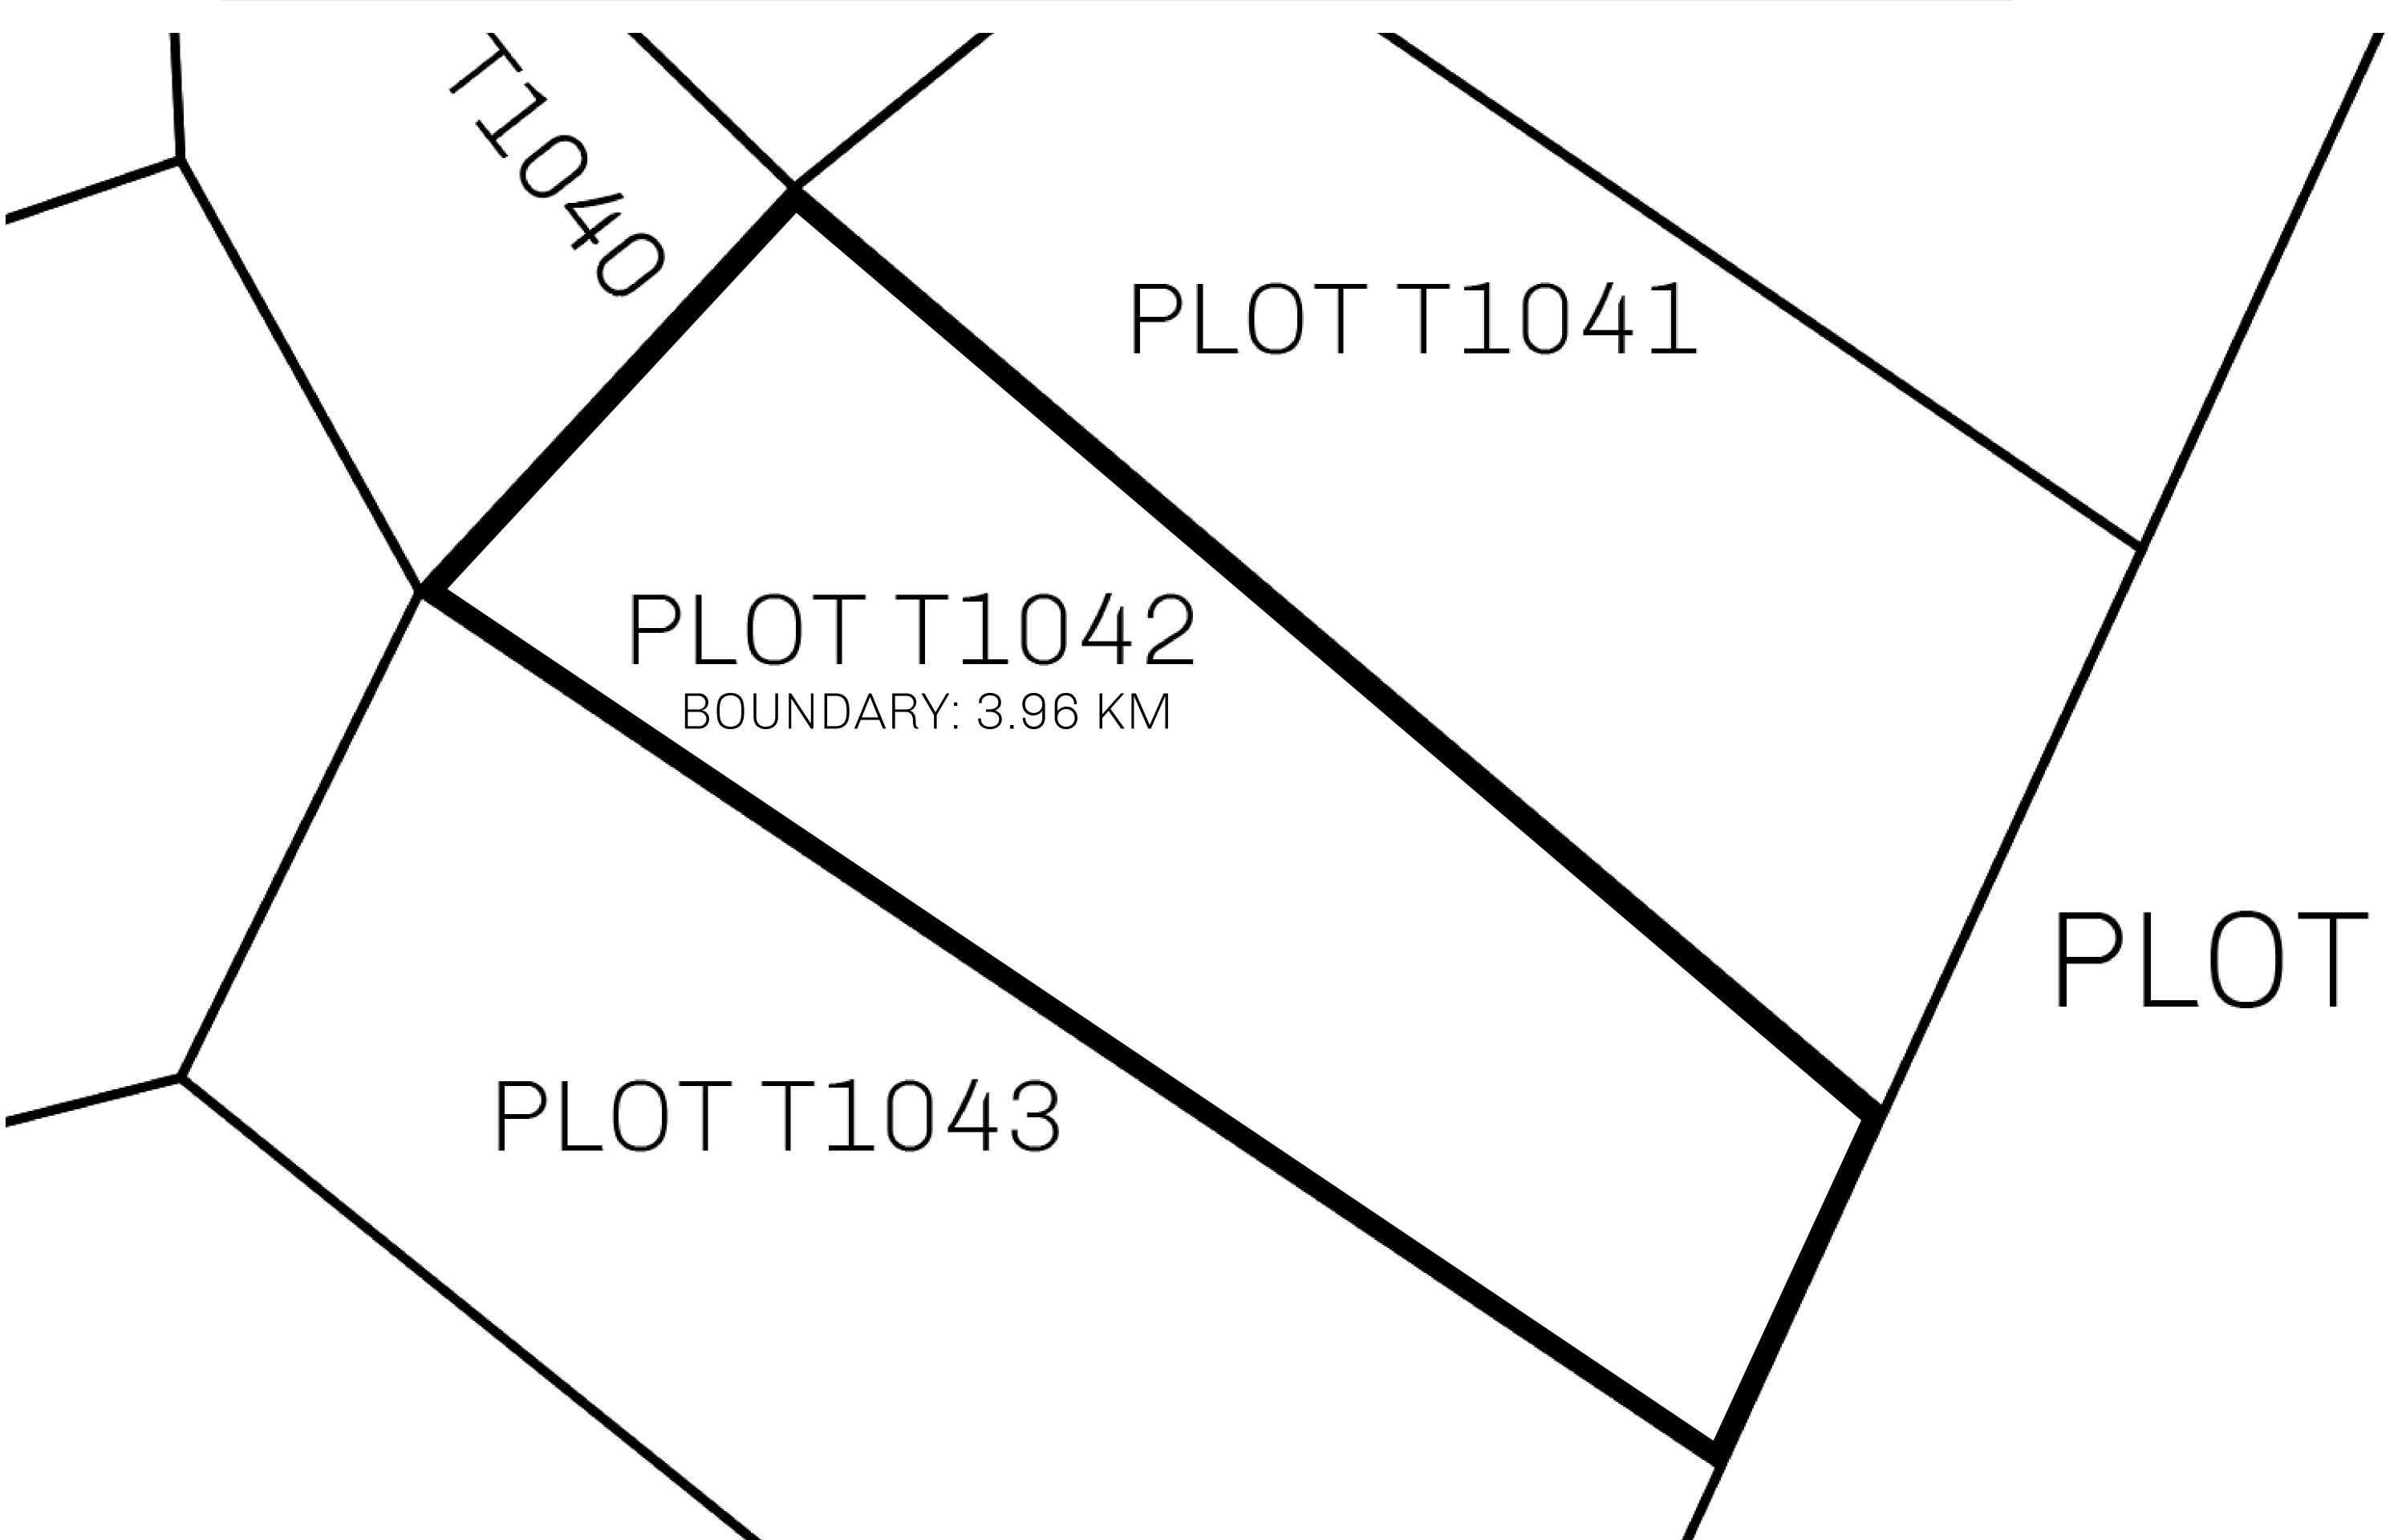

## H.M. LNFT Land Registry

TITLE NUMBER

T1042-221121

TERRITORIO LTT ST

SCALE **1/50000** 

OWNER ENTITLEMENT

Type W-T: Share of 0.1% of all BUN sales (rewarded in Credits) plus 1% of all LTT redeemed based on