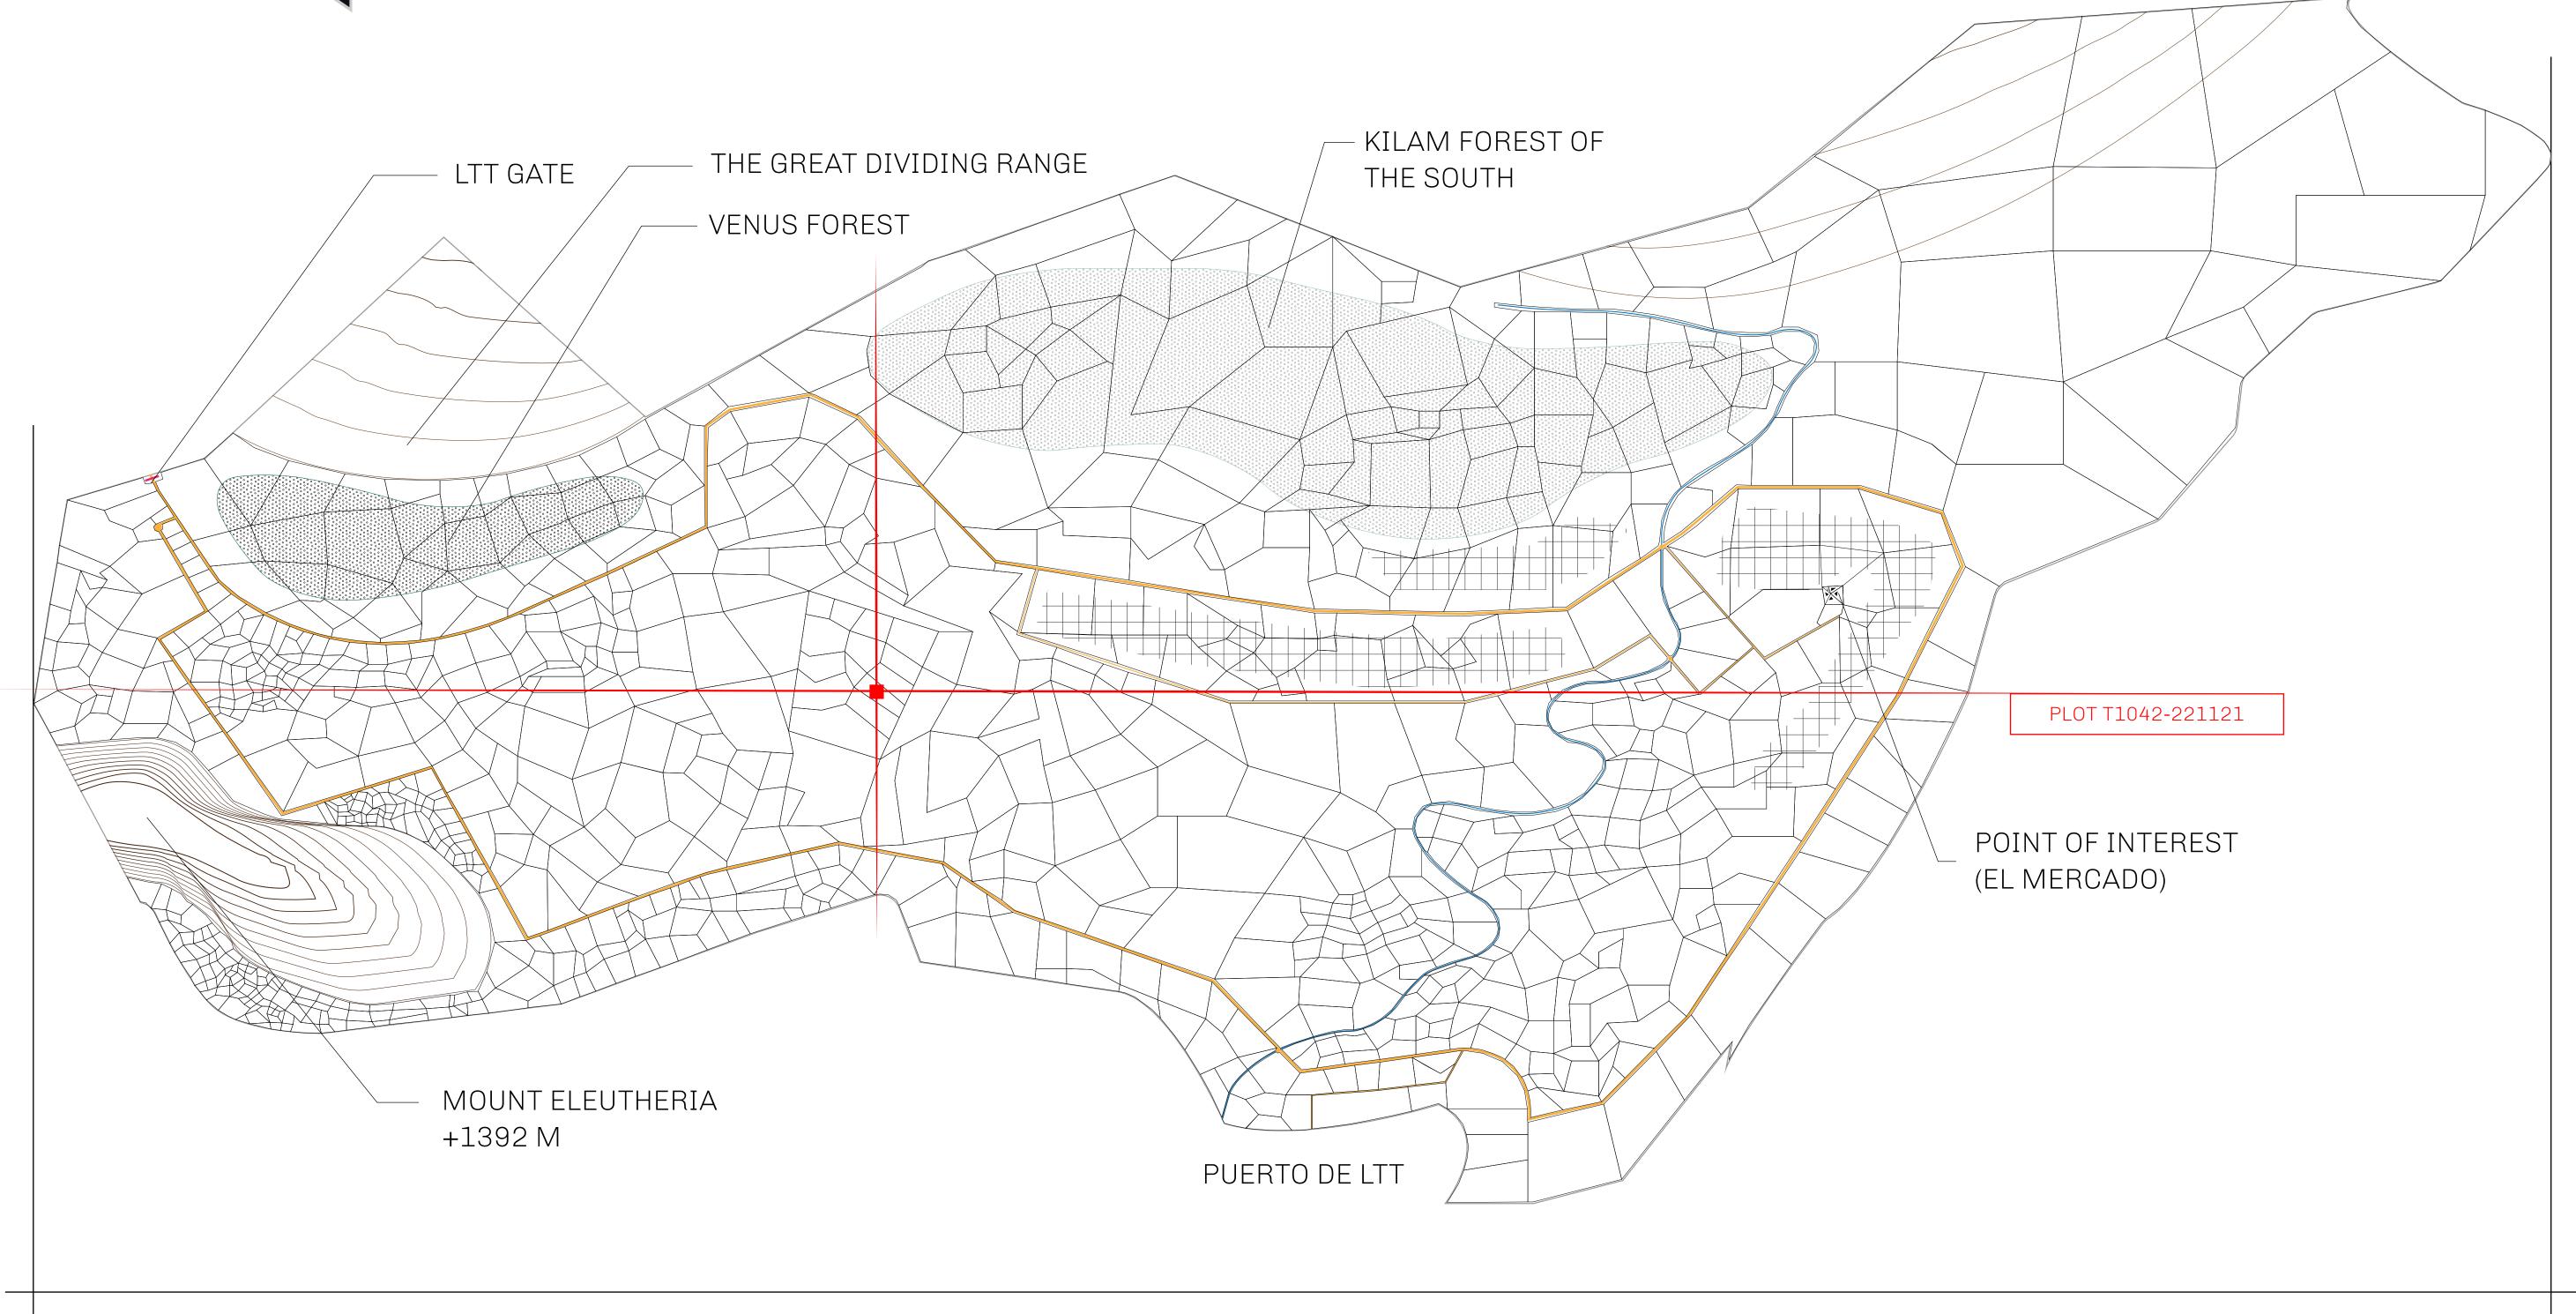

## THE SPANISH ARMADA

The most flamboyant of all of the states, this Spanish-speaking territory houses a clash of cultures. From the LTT trades in the El Mercado district to the solicitations for invites to the Great Empire, and even the traveling Caravans, it is a transient place; people are always on the move on the way to the Great Empire or a trek through the Dividing Range to the Royaume De Satoshi. Commerce uses derivations of LTT such as LTTE, LTTB, and LTTC.

## GEOGRAPHY

COASTLINE
BORDERS
HIGHEST POINT
LOWEST POINT
PLOTS
SCALE

193.03 KM (119.94 MILES)
OCEAN, THE GREAT EMPIRE
MT ELEUTHERIA +1392 M
PUERTO DE LTT 0 M
1045

1:50000

## H.M. LNFT Land Registry

TITLE NUMBER

T1042-221121

TERRITORIO LTT ST

SCALE **1/50000** 

OWNER ENTITLEMENT

Type W-T: Share of 0.1% of all BUN sales (rewarded in Credits) plus 1% of all LTT redeemed based on