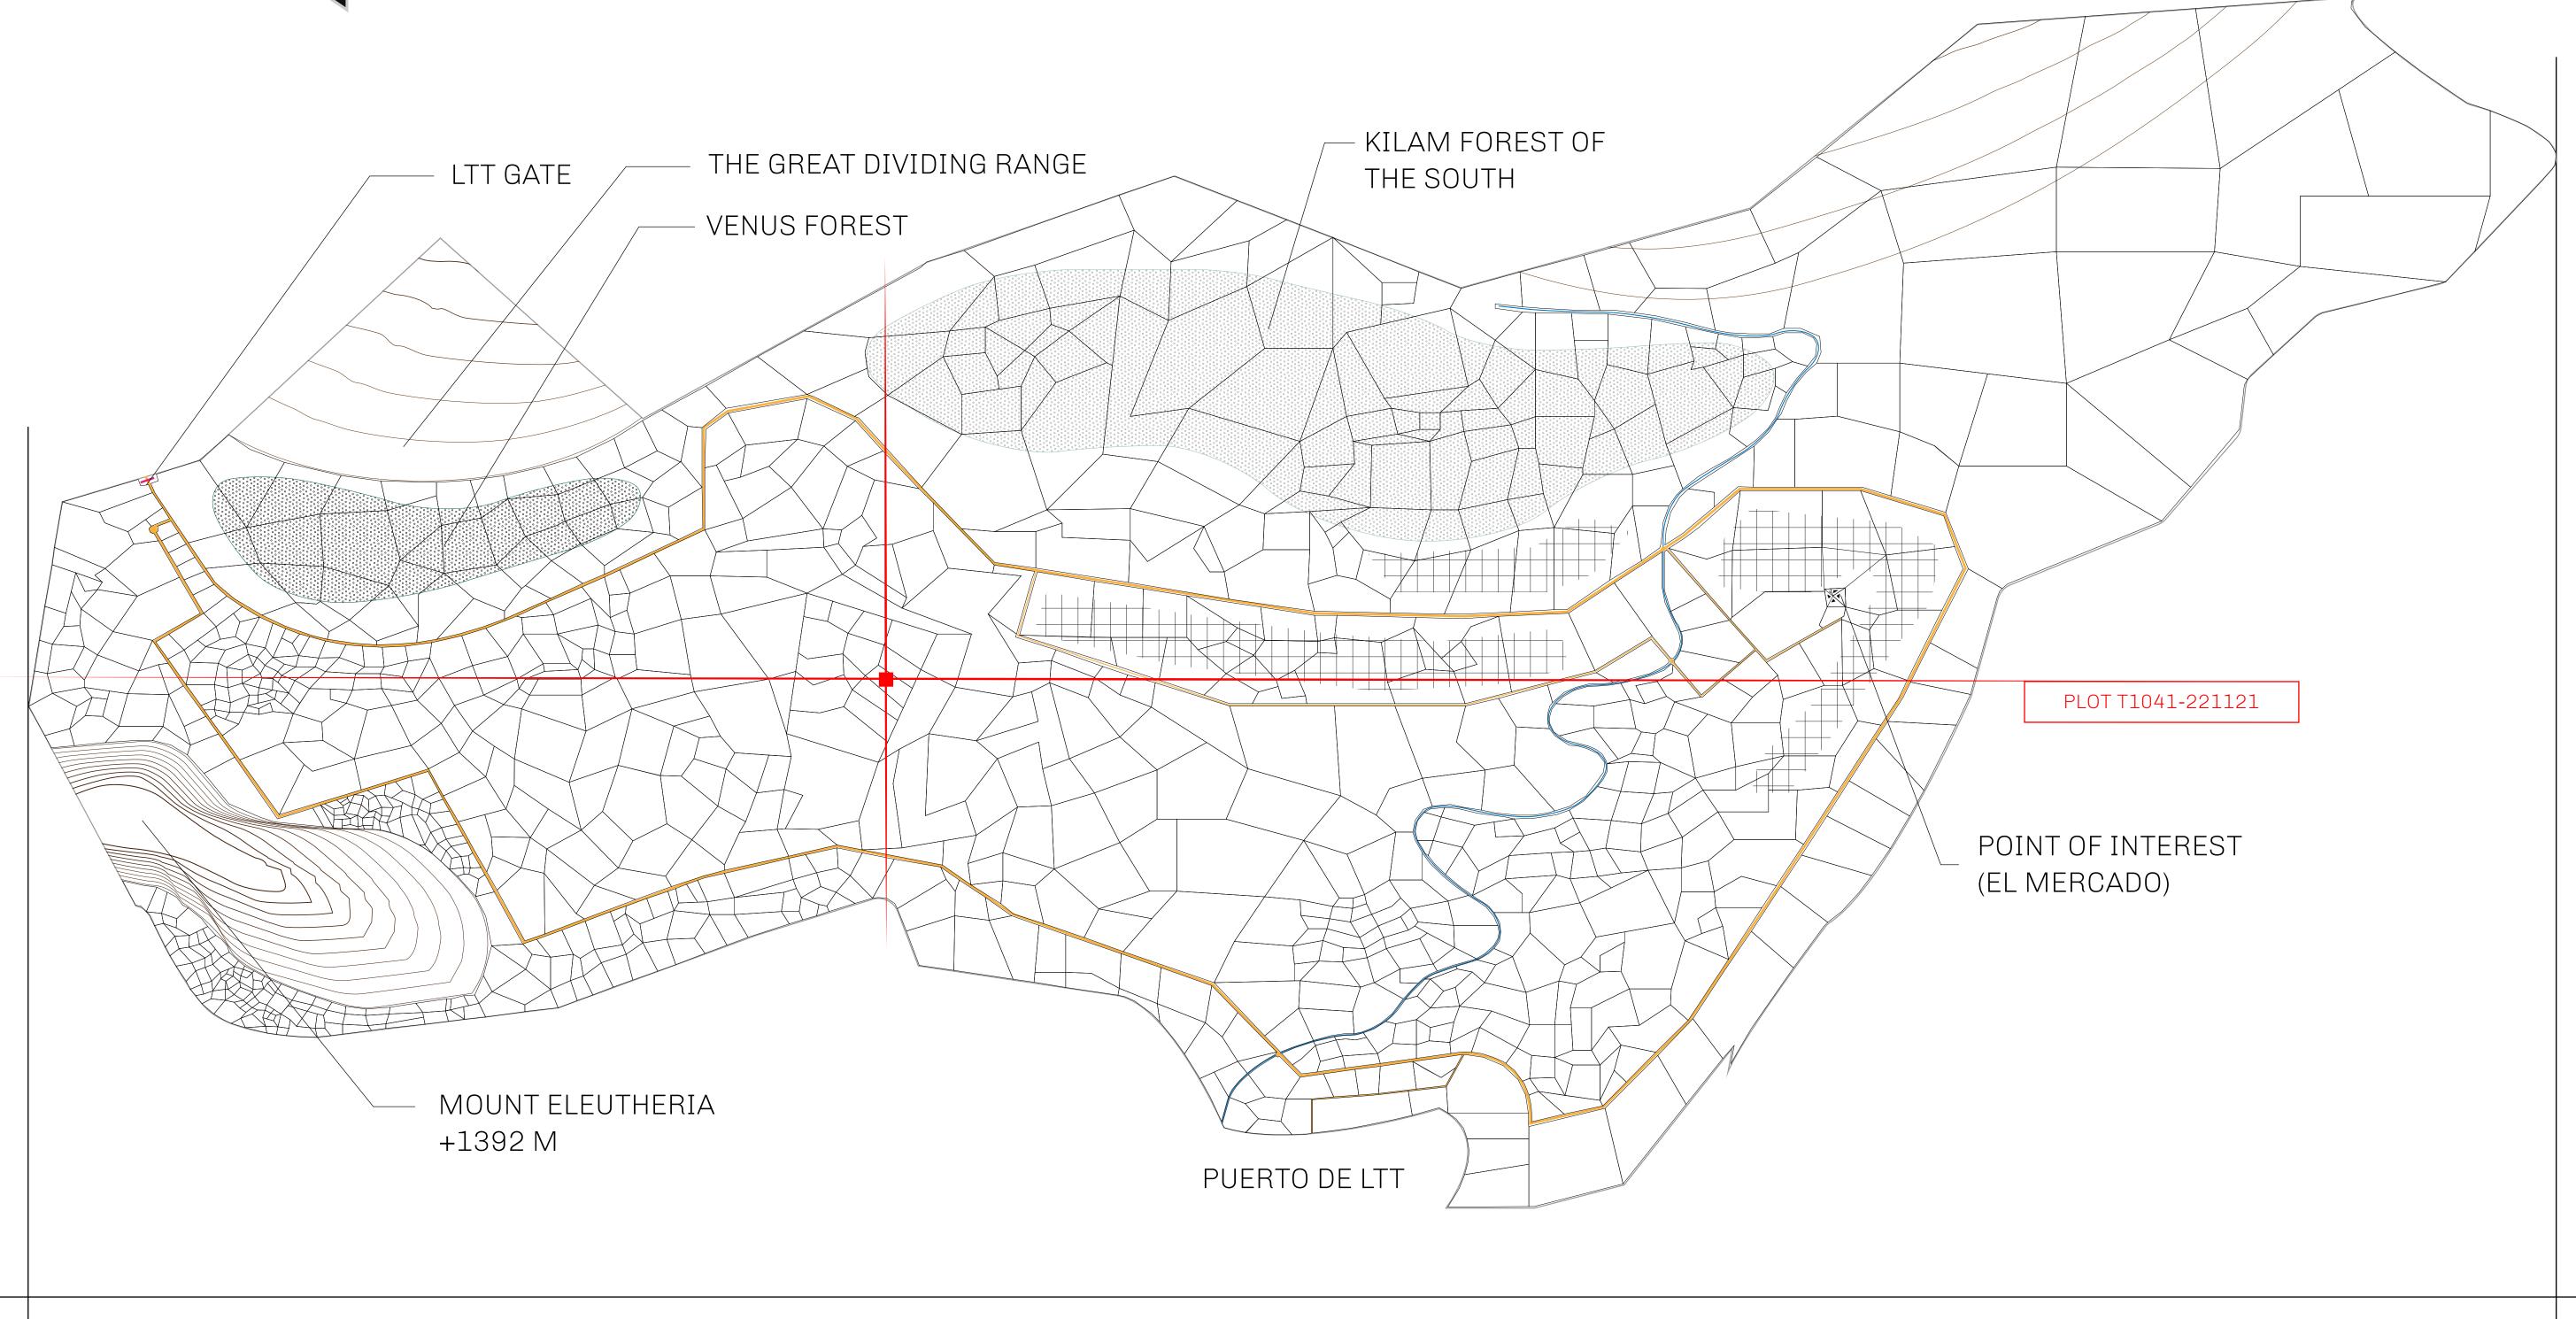

## GEOGRAPHY

COASTLINE
BORDERS
HIGHEST POINT
LOWEST POINT
PLOTS
SCALE

193.03 KM (119.94 MILES)
OCEAN, THE GREAT EMPIRE
MT ELEUTHERIA +1392 M
PUERTO DE LTT 0 M

1045

1:50000

## H.M. LNFT Land Registry

TITLE NUMBER

T1041-221121

ADMINISTRATIVE AREA

TERRITORIO LTT ST

SCALE **1/50000** 

OWNER ENTITLEMENT

Type W-T: Share of 0.1% of all BUN sales (rewarded in Credits) plus 1% of all LTT redeemed based on

number of NFT Stories minted; Mint 4 NFT Stories PL0T T1036 PLOTT1041 BOUNDARY: 3.73 KM PL0TT1042 PLOT TO3 PL0T T1043