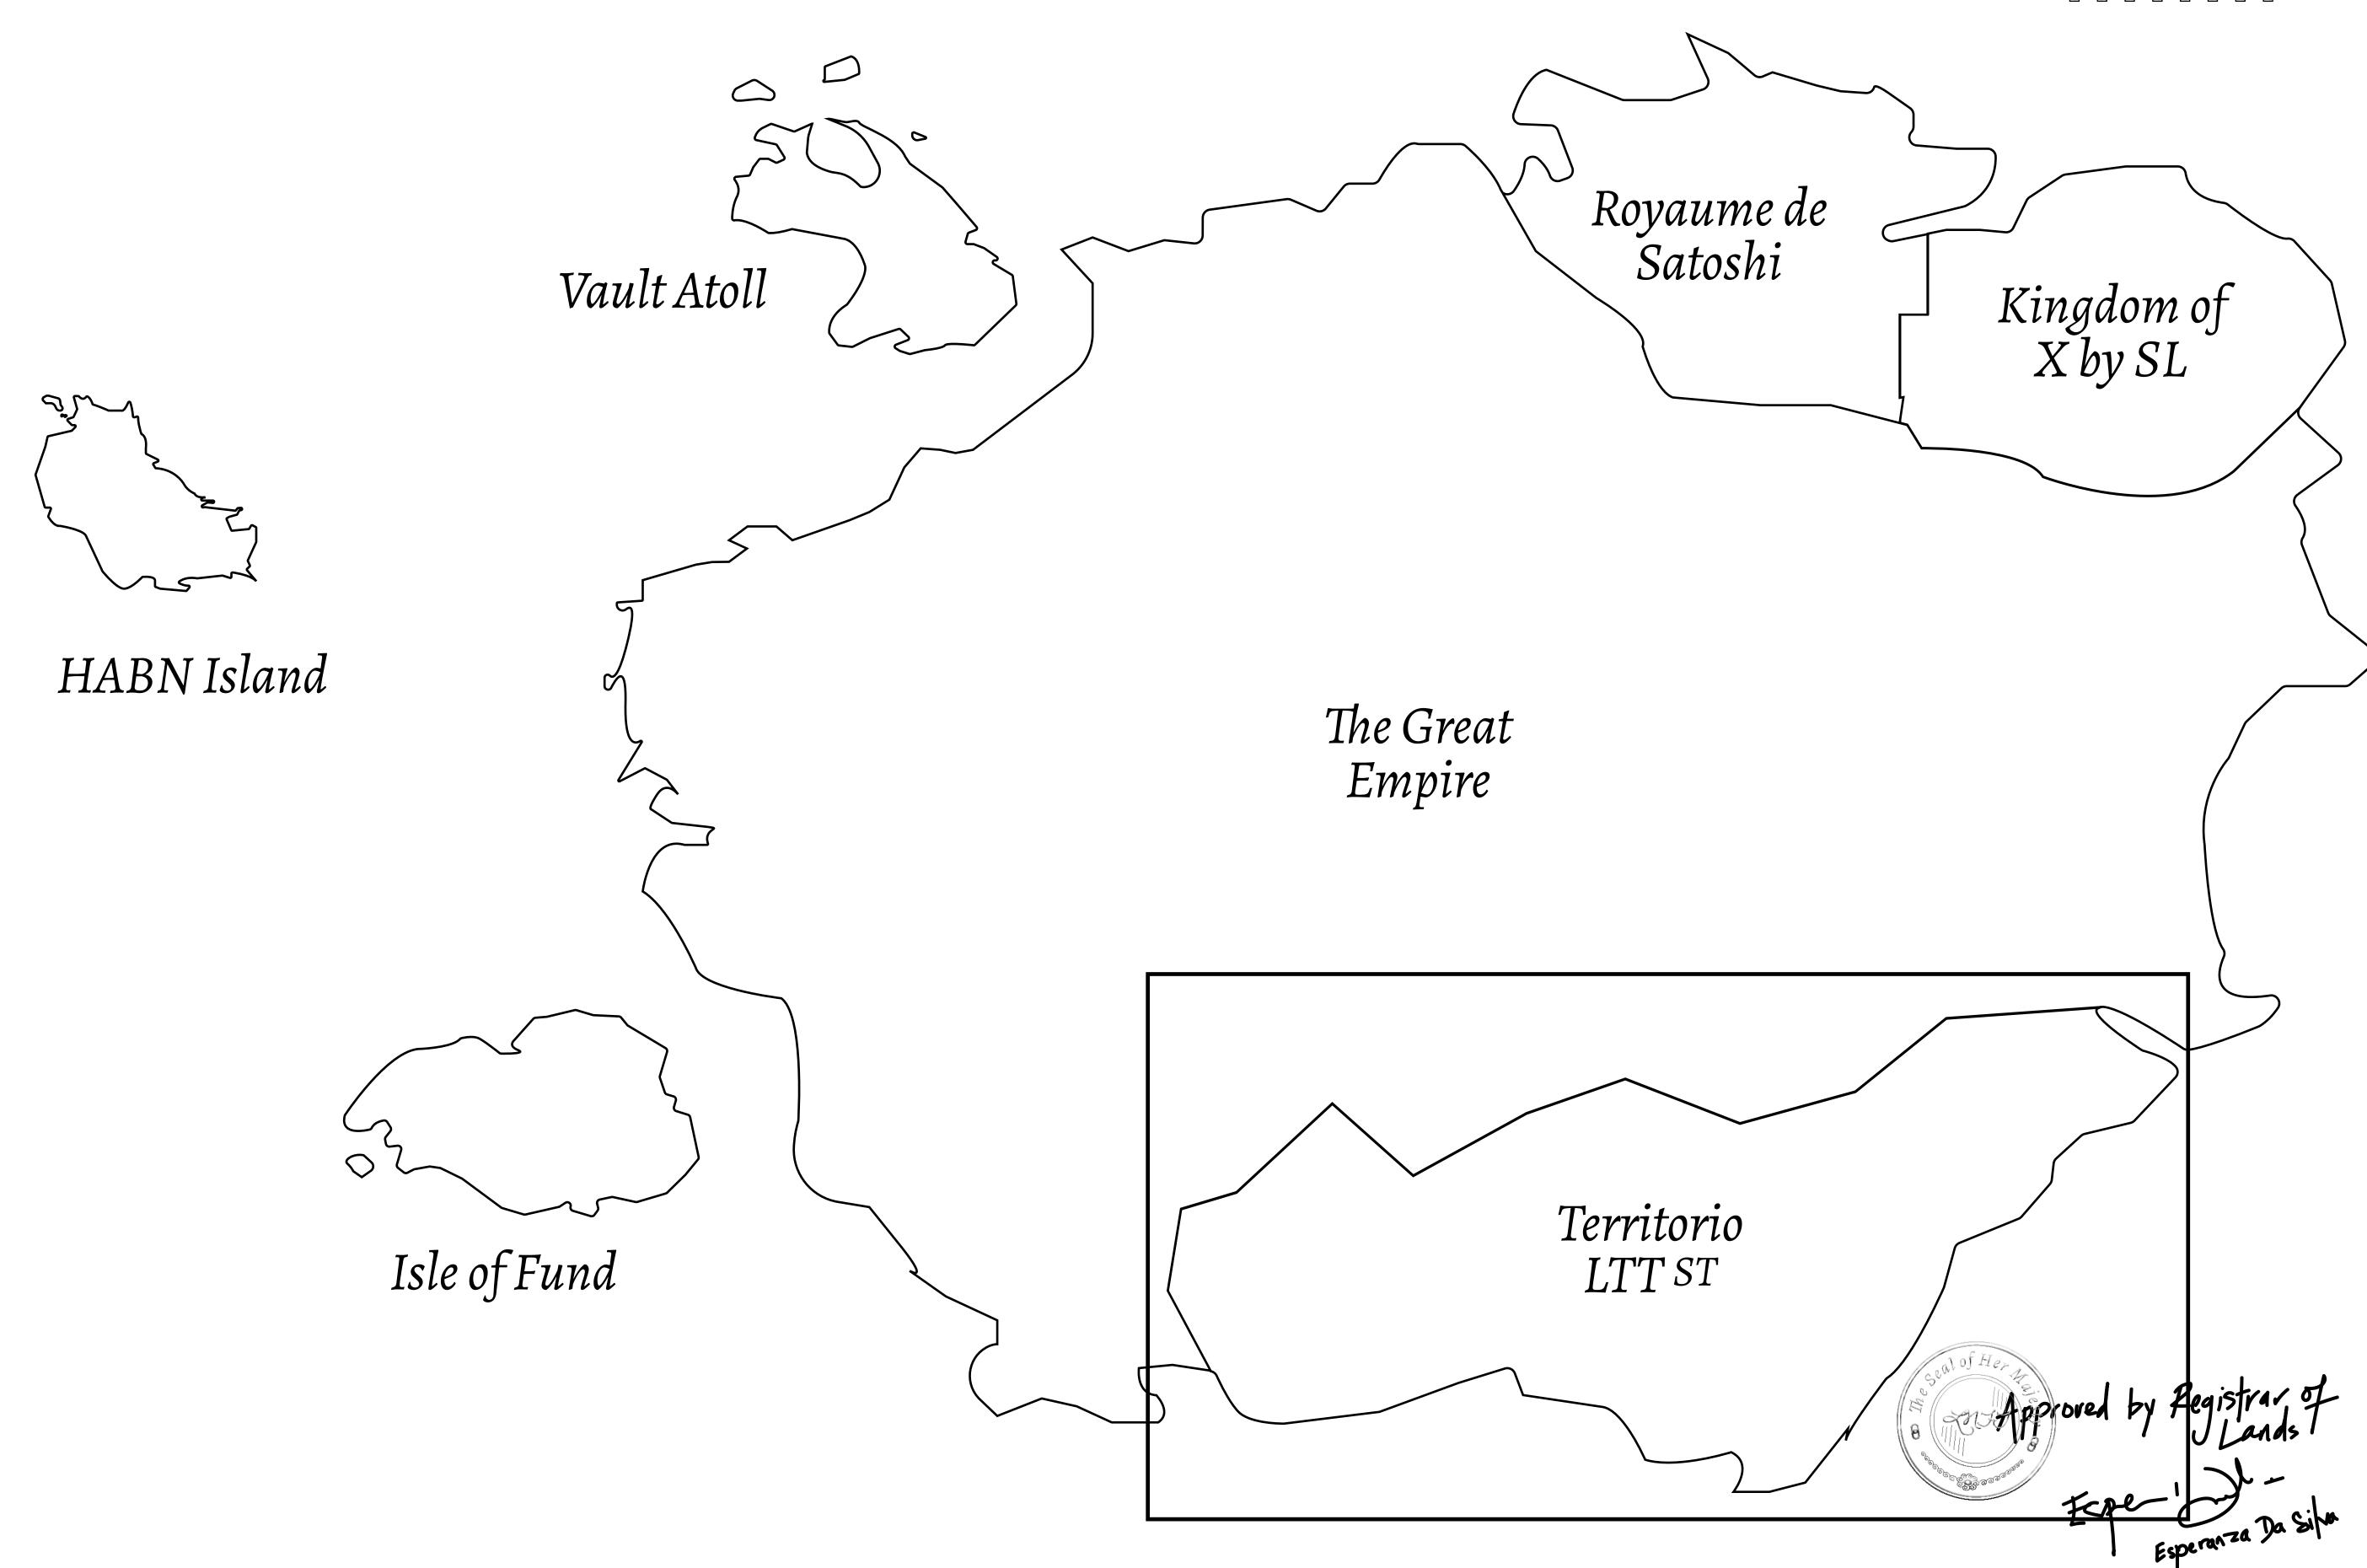

## THE SPANISH ARMADA

The most flamboyant of all of the states, this Spanish-speaking territory houses a clash of cultures. From the LTT trades in the El Mercado district to the solicitations for invites to the Great Empire, and even the traveling Caravans, it is a transient place; people are always on the move on the way to the Great Empire or a trek through the Dividing Range to the Royaume De Satoshi. Commerce uses derivations of LTT such as LTTE, LTTB, and LTTC.

## GEOGRAPHY

COASTLINE
BORDERS
HIGHEST POINT
LOWEST POINT
PLOTS
SCALE

193.03 KM (119.94 MILES)
OCEAN, THE GREAT EMPIRE
MT ELEUTHERIA +1392 M
PUERTO DE LTT 0 M

1045

1:50000

## H.M. LNFT Land Registry

TITLE NUMBER

T1041-221121

ADMINISTRATIVE AREA

TERRITORIO LTT ST

SCALE **1/50000** 

OWNER ENTITLEMENT

Type W-T: Share of 0.1% of all BUN sales (rewarded in Credits) plus 1% of all LTT redeemed based on

number of NFT Stories minted; Mint 4 NFT Stories PL0T T1036 PLOTT1041 BOUNDARY: 3.73 KM PL0TT1042 PLOT TO3 PL0T T1043