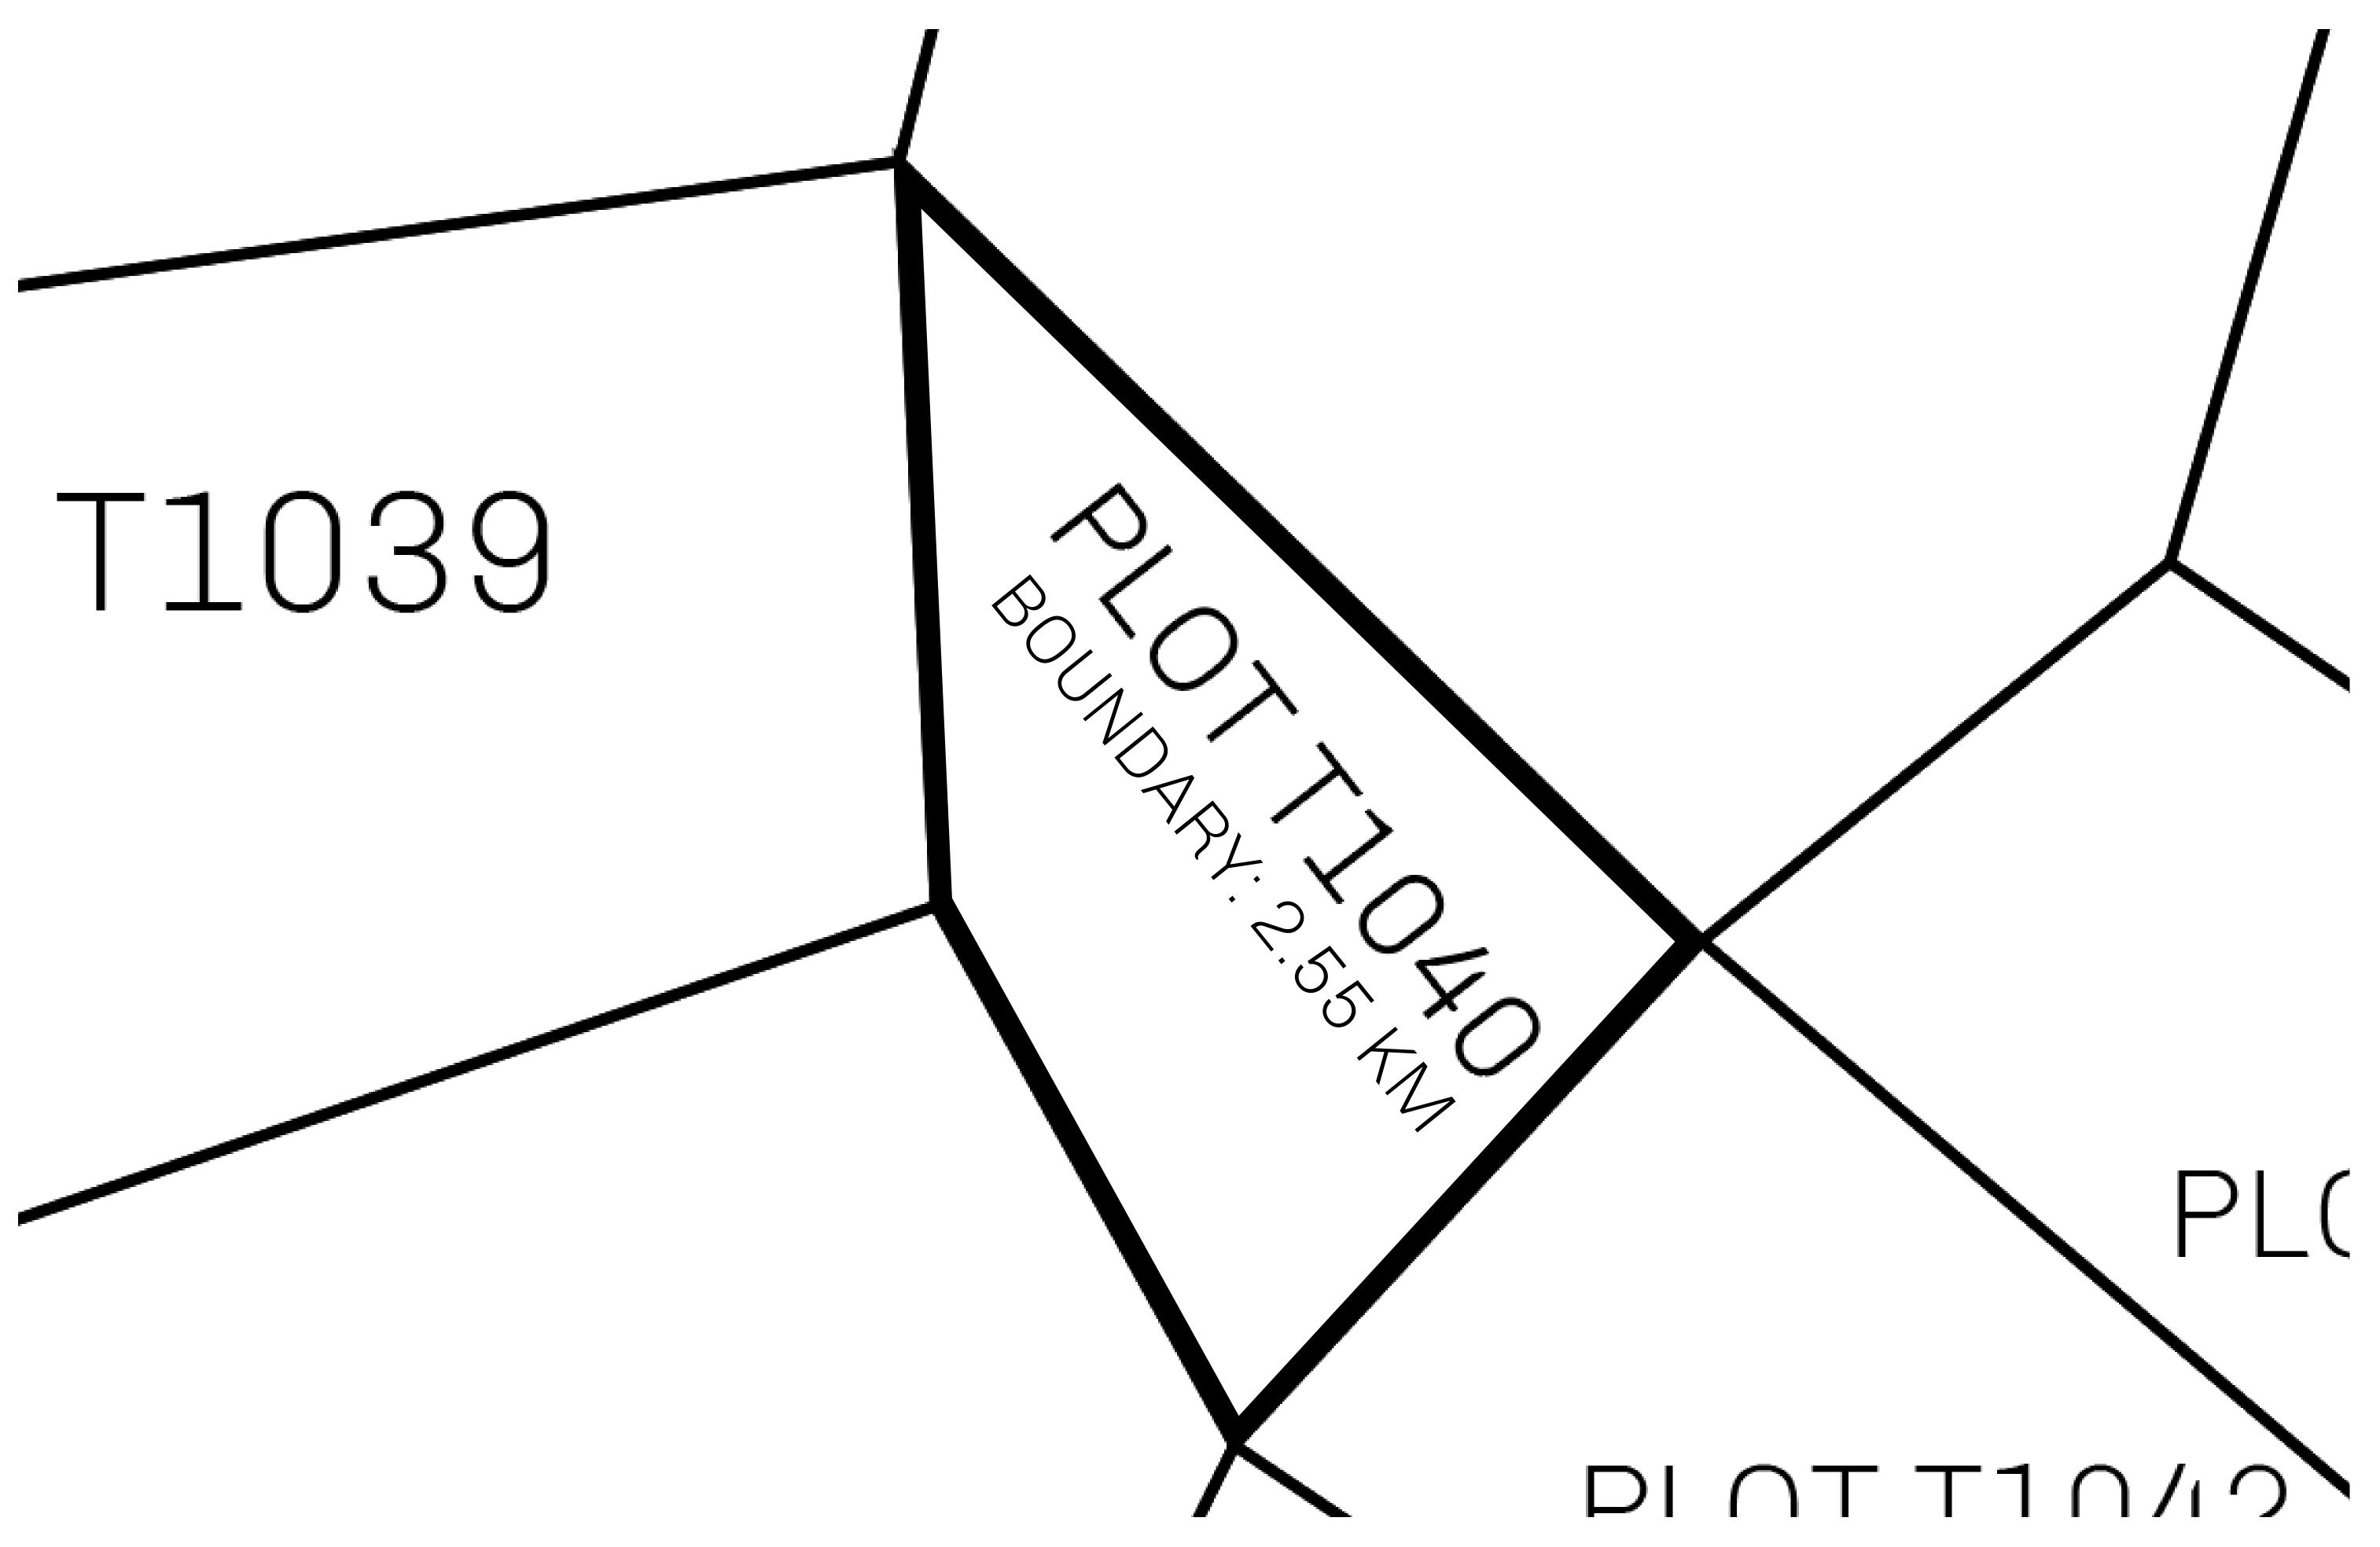

## GEOGRAPHY

COASTLINE
BORDERS
HIGHEST POINT
LOWEST POINT
PLOTS
SCALE

193.03 KM (119.94 MILES)
OCEAN, THE GREAT EMPIRE
MT ELEUTHERIA +1392 M
PUERTO DE LTT 0 M
1045

1:50000

## H.M. LNFT Land Registry

TITLE NUMBER

ADMINISTRATIVE AREA

TERRITORIO LTT ST

ISSUED 22 November 2021

SCALE **1/50000** 

OWNER ENTITLEMENT

Type W-T: Share of 0.1% of all BUN sales (rewarded in Credits) plus 1% of all LTT redeemed based on number of NFT Stories minted; Mint 4 NFT Stories