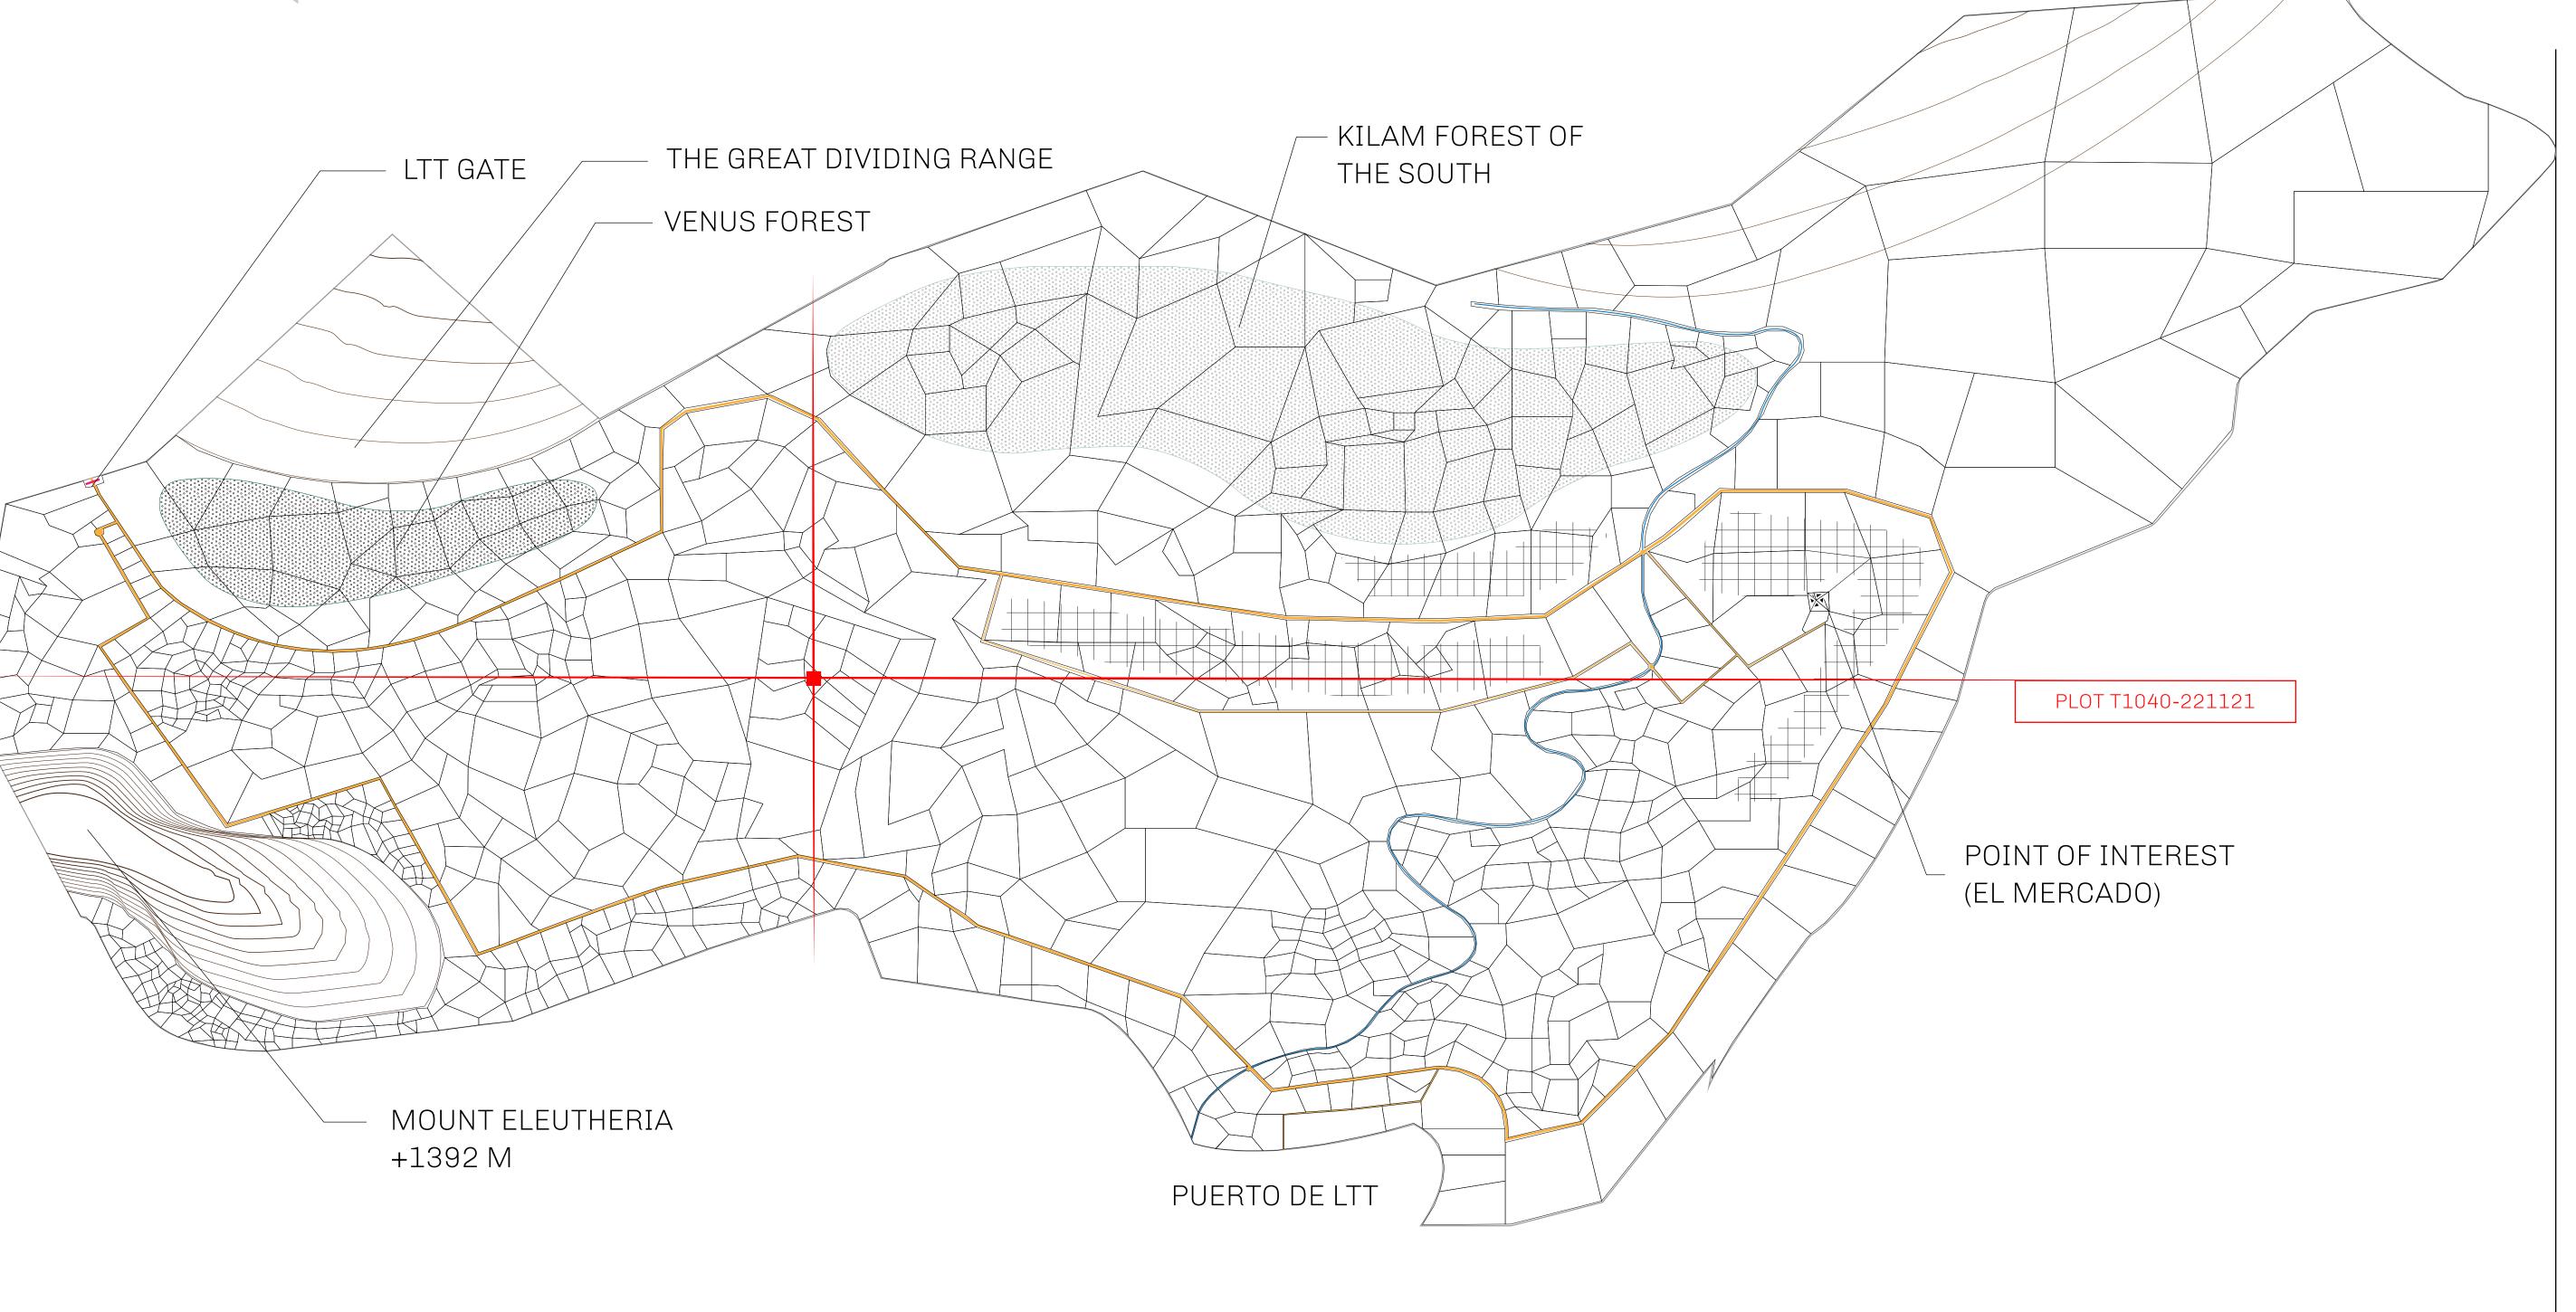

## THE SPANISH ARMADA

The most flamboyant of all of the states, this Spanish-speaking territory houses a clash of cultures. From the LTT trades in the El Mercado district to the solicitations for invites to the Great Empire, and even the traveling Caravans, it is a transient place; people are always on the move on the way to the Great Empire or a trek through the Dividing Range to the Royaume De Satoshi. Commerce uses derivations of LTT such as LTTE, LTTB, and LTTC.

## GEOGRAPHY

COASTLINE
BORDERS
HIGHEST POINT
LOWEST POINT
PLOTS
SCALE

193.03 KM (119.94 MILES)
OCEAN, THE GREAT EMPIRE
MT ELEUTHERIA +1392 M
PUERTO DE LTT 0 M
1045

1:50000

## H.M. LNFT Land Registry

TITLE NUMBER

ADMINISTRATIVE AREA

TERRITORIO LTT ST

ISSUED 22 November 2021

SCALE **1/50000** 

OWNER ENTITLEMENT

Type W-T: Share of 0.1% of all BUN sales (rewarded in Credits) plus 1% of all LTT redeemed based on number of NFT Stories minted; Mint 4 NFT Stories