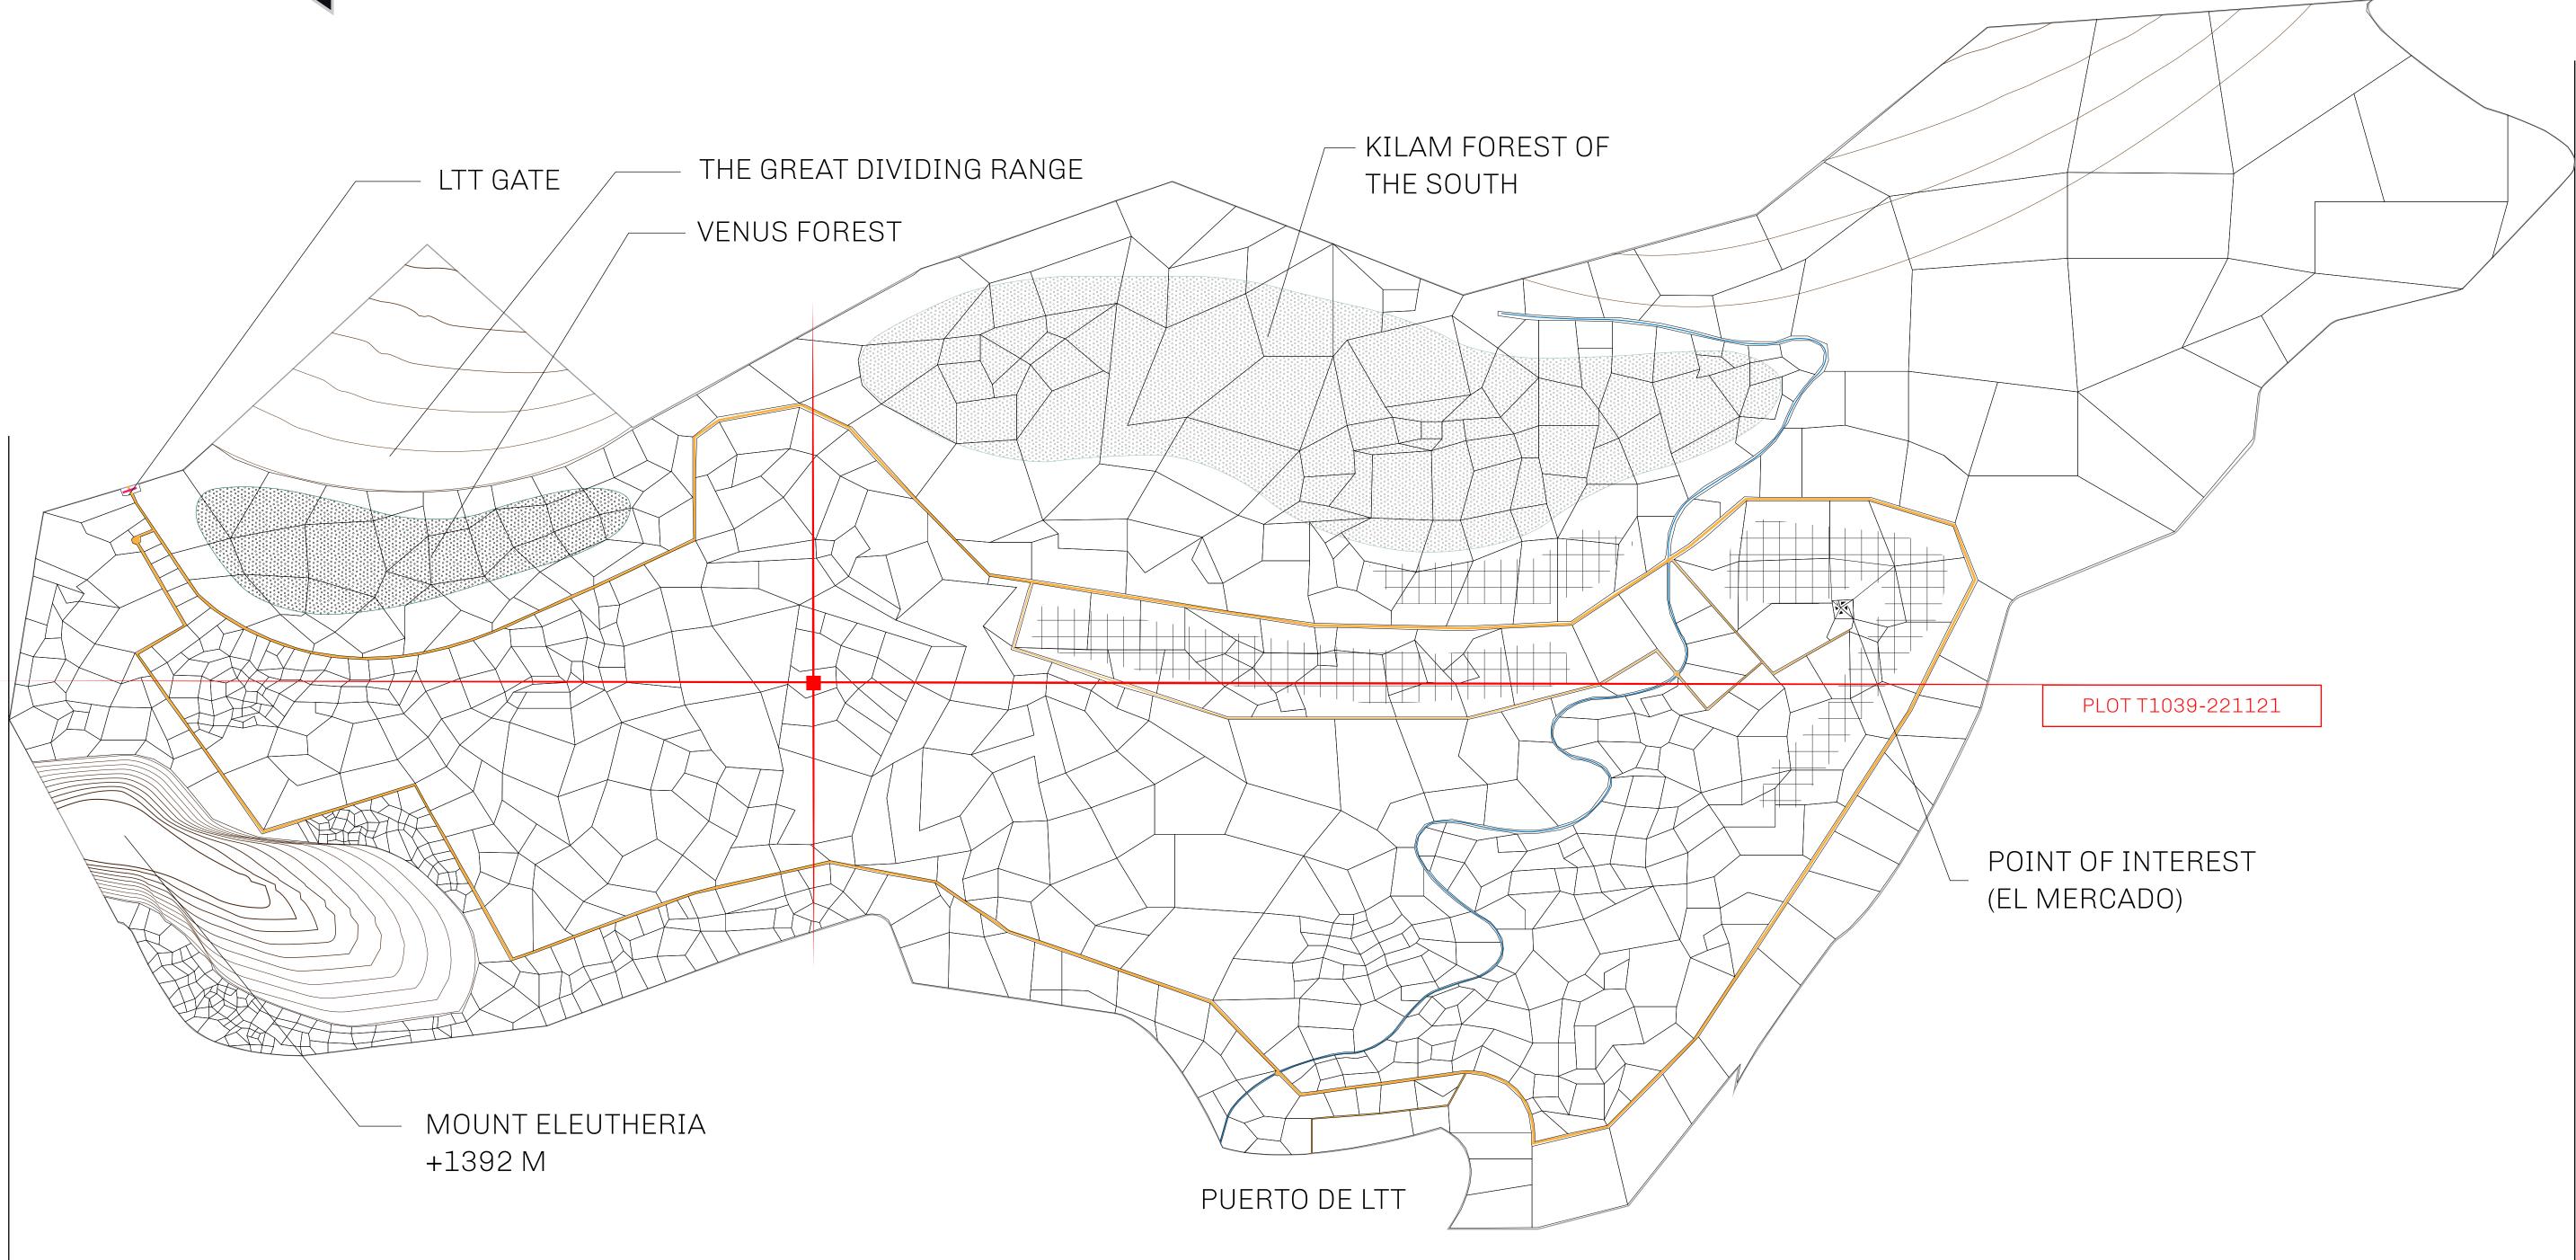

#### THE SPANISH ARMADA

The most flamboyant of all of the states, this Spanish-speaking territory houses a clash of cultures. From the LTT trades in the El Mercado district to the solicitations for invites to the Great Empire, and even the traveling Caravans, it is a transient place; people are always on the move on the way to the Great Empire or a trek through the Dividing Range to the Royaume De Satoshi. Commerce uses derivations of LTT such as LTTE, LTTB, and LTTC.

#### GEOGRAPHY

COASTLINE BORDERS HIGHEST POINT LOWEST POINT PLOTS SCALE

193.03 KM (119.94 MILES) OCEAN, THE GREAT EMPIRE MT ELEUTHERIA +1392 M PUERTO DE LTT O M 1045 1:50000

73.54 KM

### H.M. LNFT Land Registry

ADMINISTRATIVE AREA

OWNER ENTITLEMENT

TERRITORIO

Type W-T: Share of 0.1% of all BUN sales (rewarded in Credits) plus 1% of all LTT redeemed based on number of NFT Stories minted; Mint 4 NFT Stories

| y | TITLE NUMBER<br><b>T1039-221121</b> |  |
|---|-------------------------------------|--|
|   |                                     |  |

# PLOT T1039 BOUNDARY: 4.05 KM