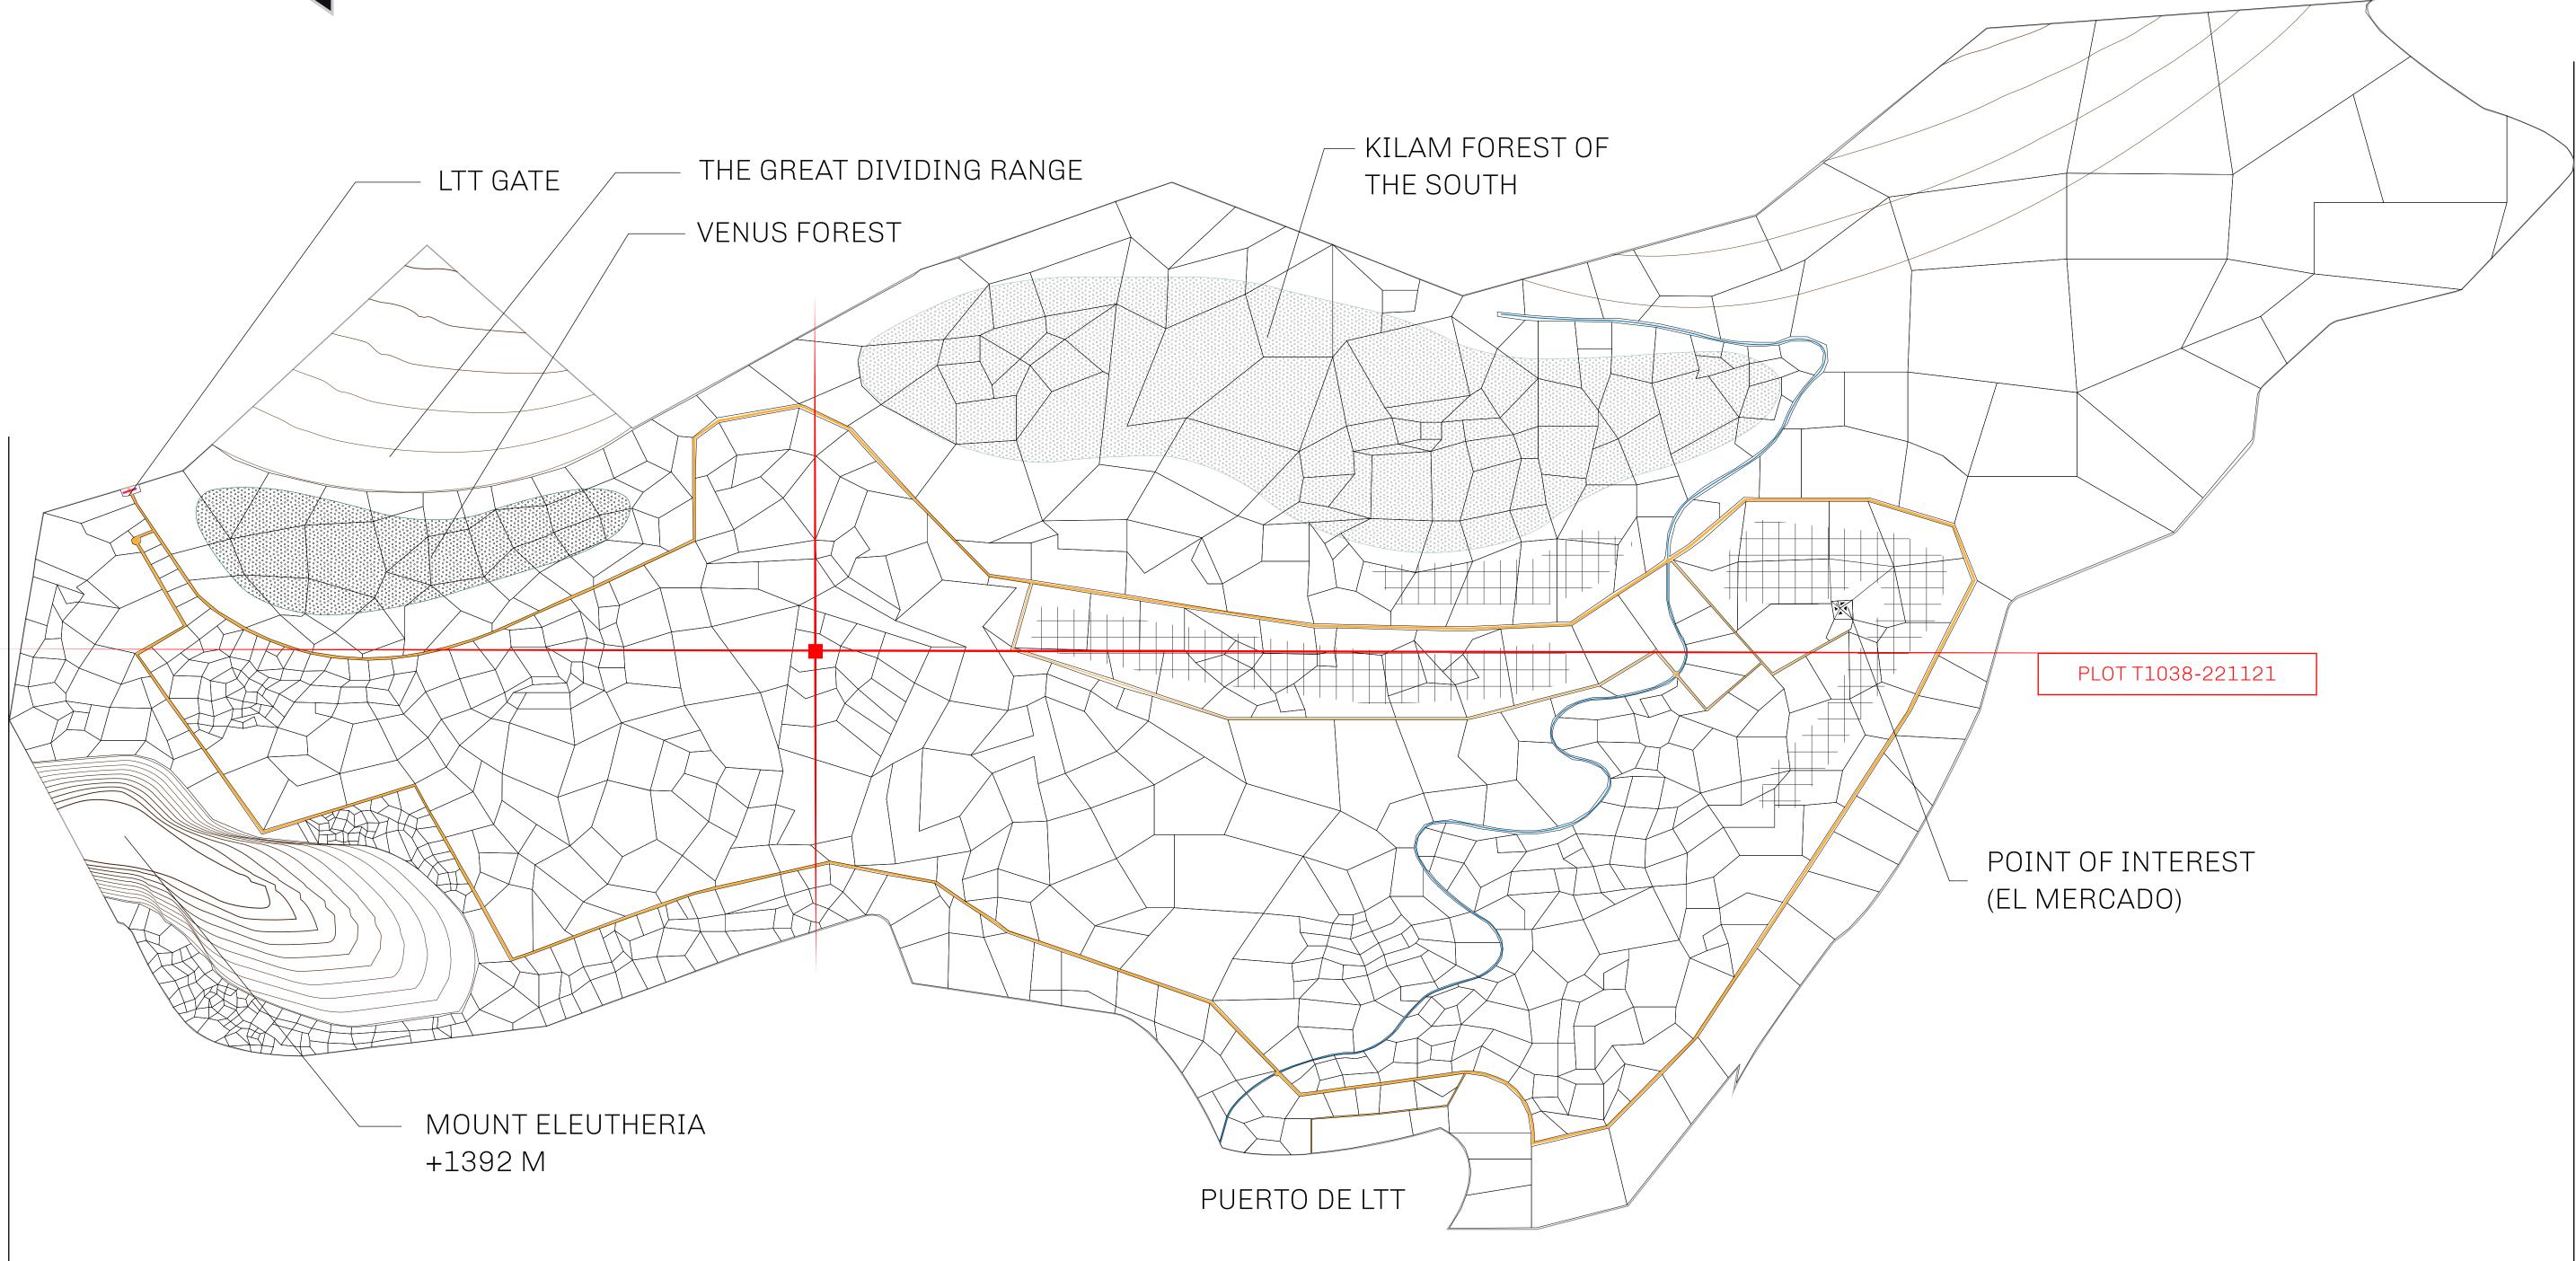

### THE SPANISH ARMADA

The most flamboyant of all of the states, this Spanish-speaking territory houses a clash of cultures. From the LTT trades in the El Mercado district to the solicitations for invites to the Great Empire, and even the traveling Caravans, it is a transient place; people are always on the move on the way to the Great Empire or a trek through the Dividing Range to the Royaume De Satoshi. Commerce uses derivations of LTT such as LTTE, LTTB, and LTTC.

#### GEOGRAPHY

COASTLINE BORDERS HIGHEST POINT LOWEST POINT PLOTS SCALE

193.03 KM (119.94 MILES) OCEAN, THE GREAT EMPIRE MT ELEUTHERIA +1392 M PUERTO DE LTT O M 1045 1:50000

73.54 KM

### H.M. LNFT Land Registry

ADMINISTRATIVE AREA

OWNER ENTITLEMENT

TERRITORIO

Type W-T: Sha number of NFT

|                                  | TITLE NUMBER<br><b>T1038-221121</b> |                                                  |                    |
|----------------------------------|-------------------------------------|--------------------------------------------------|--------------------|
| y                                |                                     |                                                  |                    |
| O LTT ST                         | ISSUED                              | 22 November 2021 J.                              | SCALE 1/50000      |
| are of 0.1% of<br>T Stories mint |                                     | les (rewarded in Credits) plus 1%<br>NFT Stories | % of all LTT redee |
|                                  |                                     |                                                  |                    |