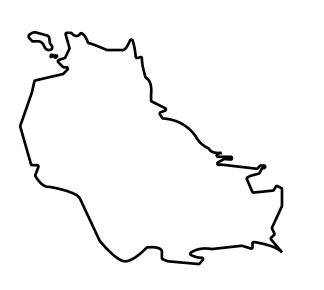

# PLOT T1038 Boundary: 4.40 km

**OFFICIAL PERSPECTIVE SHEET FOR FILING** Indicate vantage point for each drawing. Copy and mark each sheet required prior to filing.

Guide - Vantage point should be indicated as shown in the diagram: