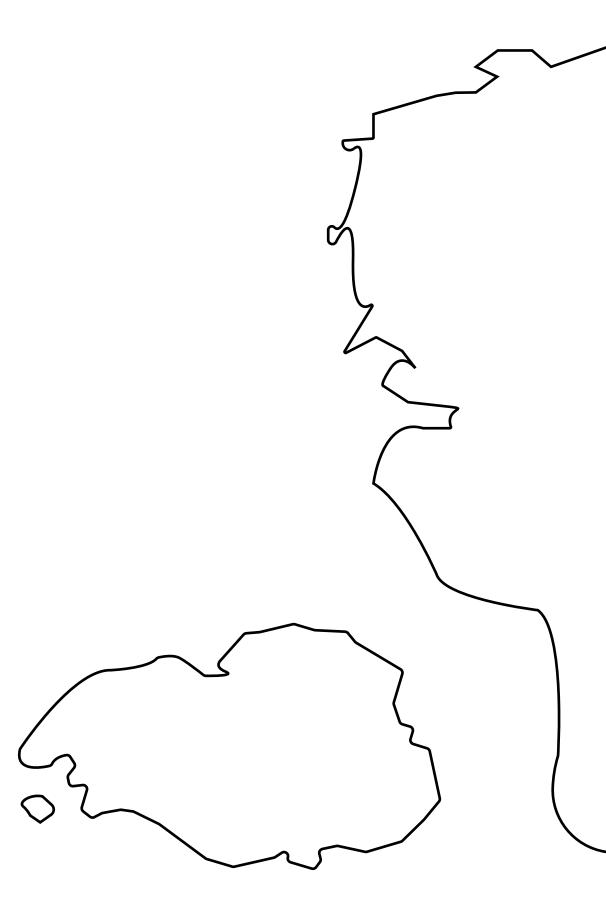

# PLOT T1038 Boundary: 4.40 km

**OFFICIAL PERSPECTIVE SHEET FOR FILING** Indicate vantage point for each drawing. Copy and mark each sheet required prior to filing.

Guide - Vantage point should be indicated as shown in the diagram: