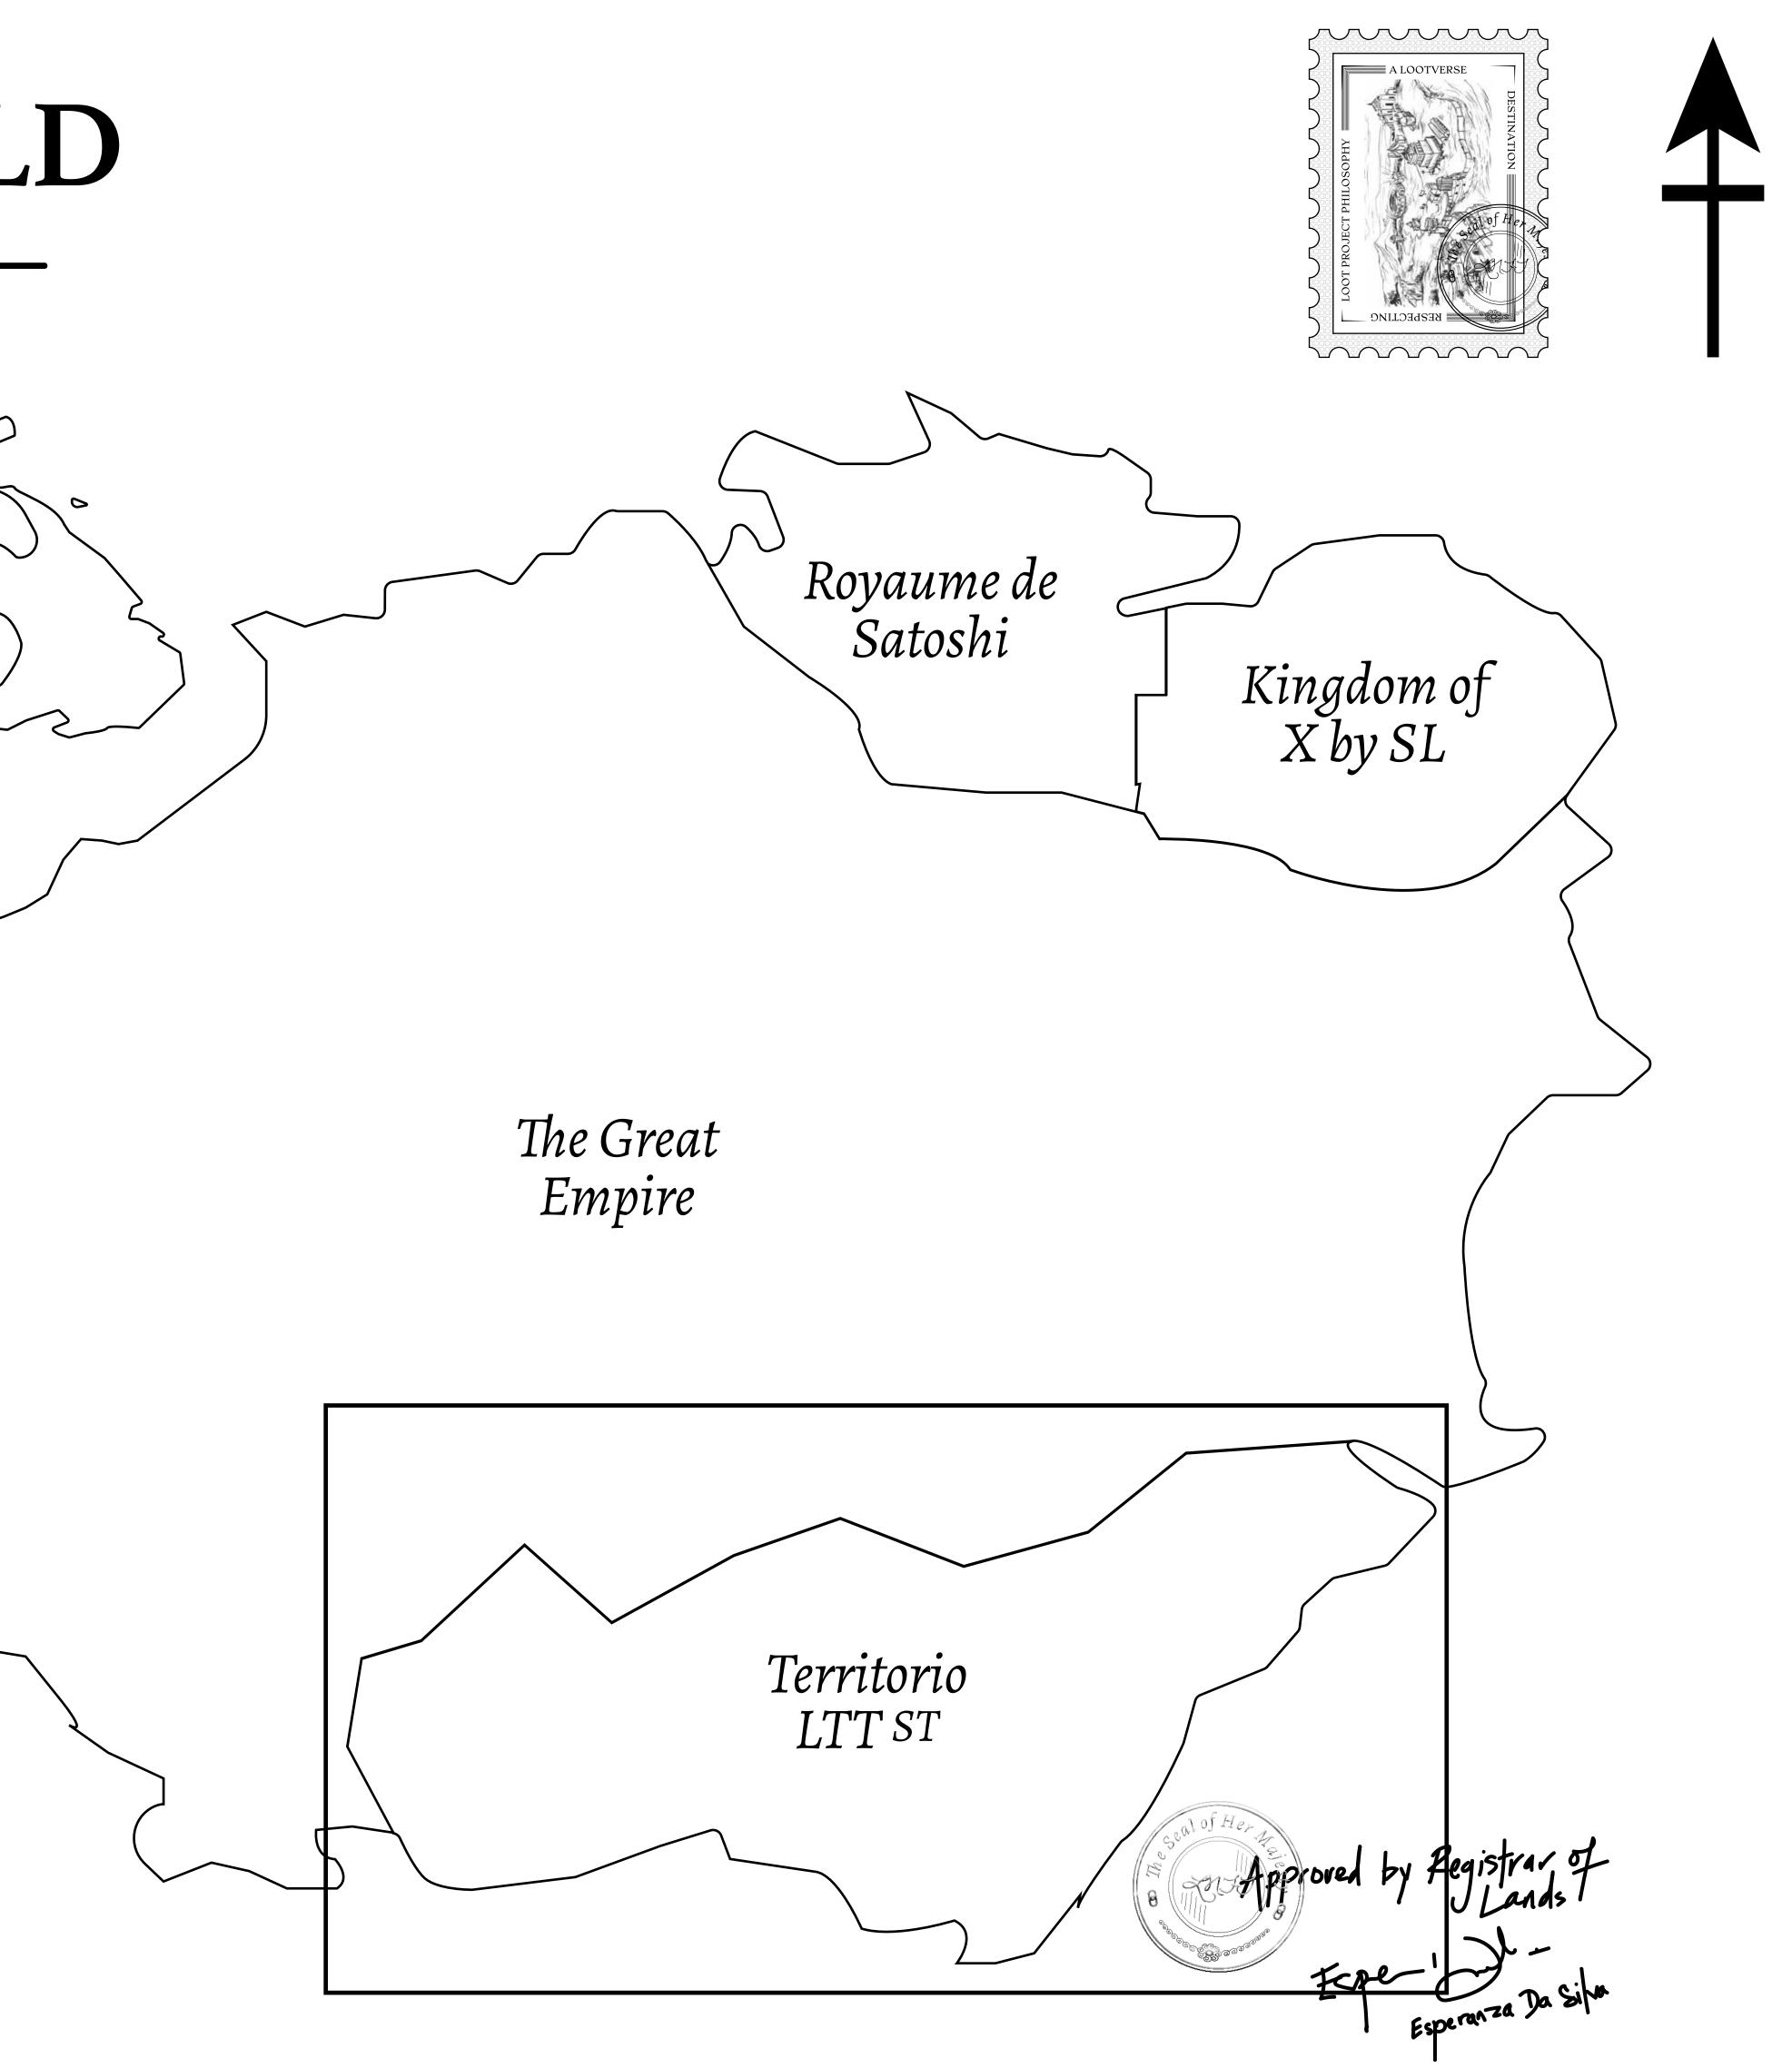

### THE SPANISH ARMADA

The most flamboyant of all of the states, this Spanish-speaking territory houses a clash of cultures. From the LTT trades in the El Mercado district to the solicitations for invites to the Great Empire, and even the traveling Caravans, it is a transient place; people are always on the move on the way to the Great Empire or a trek through the Dividing Range to the Royaume De Satoshi. Commerce uses derivations of LTT such as LTTE, LTTB, and LTTC.

#### GEOGRAPHY

COASTLINE BORDERS HIGHEST POINT LOWEST POINT PLOTS SCALE

193.03 KM (119.94 MILES) OCEAN, THE GREAT EMPIRE MT ELEUTHERIA +1392 M PUERTO DE LTT O M 1045 1:50000

73.54 KM

### H.M. LNFT Land Registry

ADMINISTRATIVE AREA

OWNER ENTITLEMENT

TERRITORIO

Type W-T: Sha number of NFT

|                                  | TITLE NUMBER<br><b>T1038-221121</b> |                                                  |                    |
|----------------------------------|-------------------------------------|--------------------------------------------------|--------------------|
| y                                |                                     |                                                  |                    |
| O LTT ST                         | ISSUED                              | 22 November 2021 J.                              | SCALE 1/50000      |
| are of 0.1% of<br>T Stories mint |                                     | les (rewarded in Credits) plus 1%<br>NFT Stories | % of all LTT redee |
|                                  |                                     |                                                  |                    |