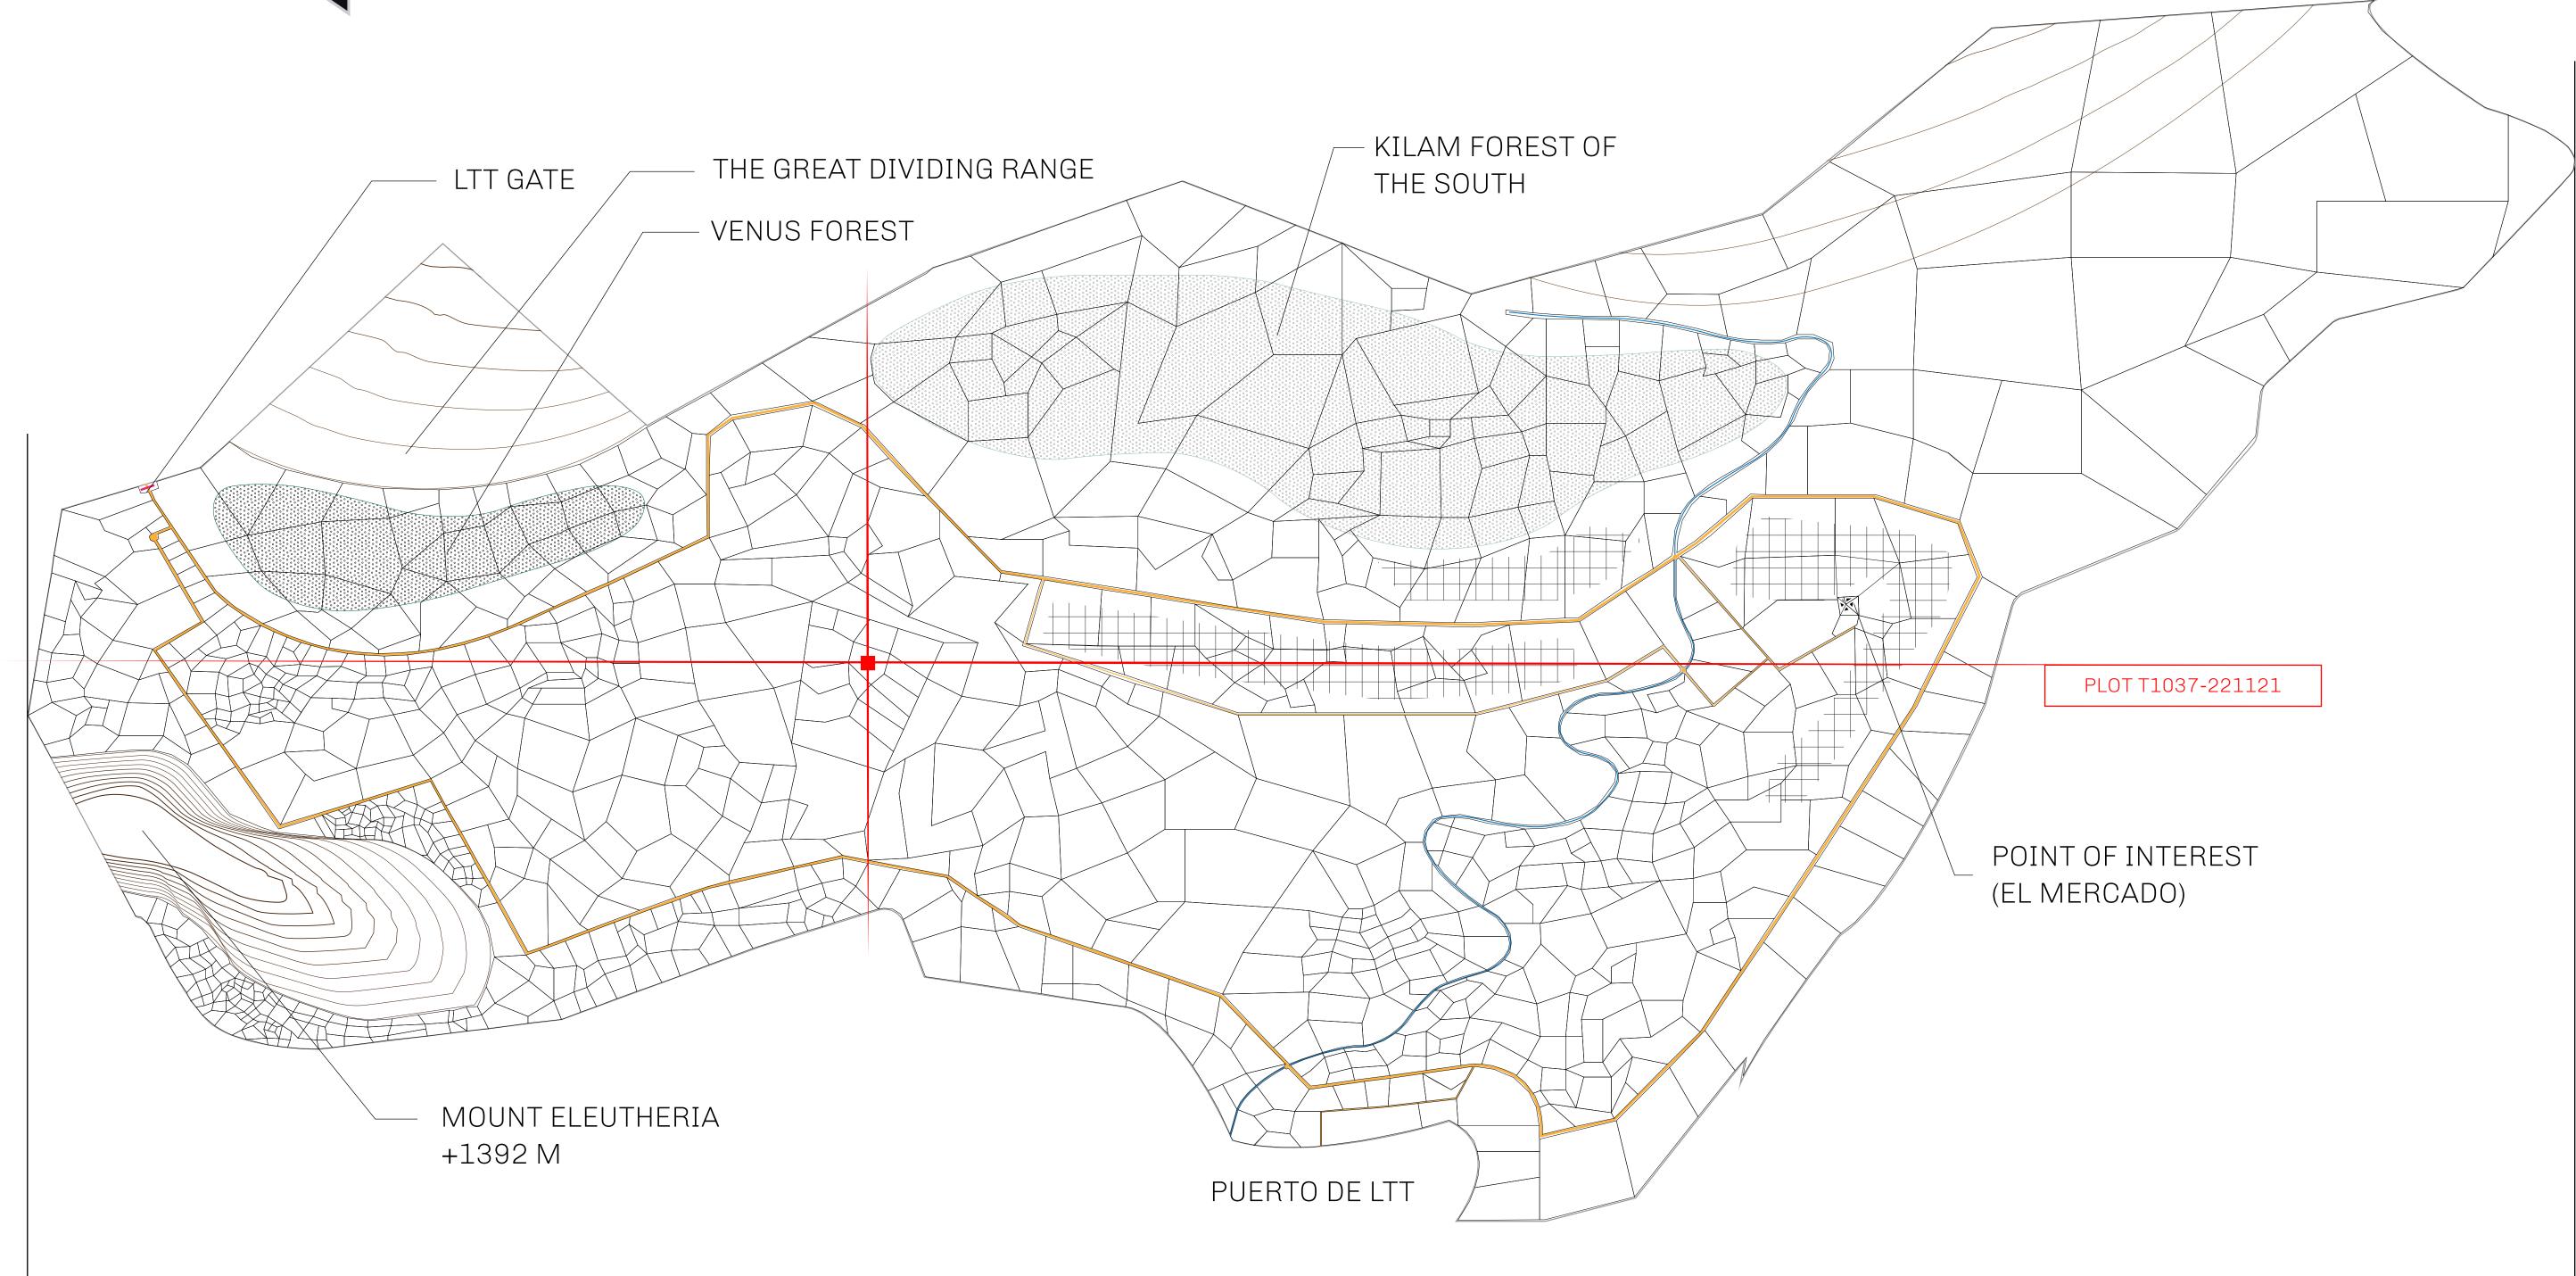

### GEOGRAPHY

COASTLINE BORDERS HIGHEST POINT LOWEST POINT PLOTS SCALE

193.03 KM (119.94 MILES) OCEAN, THE GREAT EMPIRE MT ELEUTHERIA +1392 M PUERTO DE LTT O M 1045 1:50000

73.54 KM

1038

| y        | TITLE NUMBER            |               |
|----------|-------------------------|---------------|
|          | T1037-221121            |               |
| O LTT ST | ISSUED 22 November 2021 | SCALE 1/50000 |

# PLOT T1037 BOUNDARY: 3.70 KM