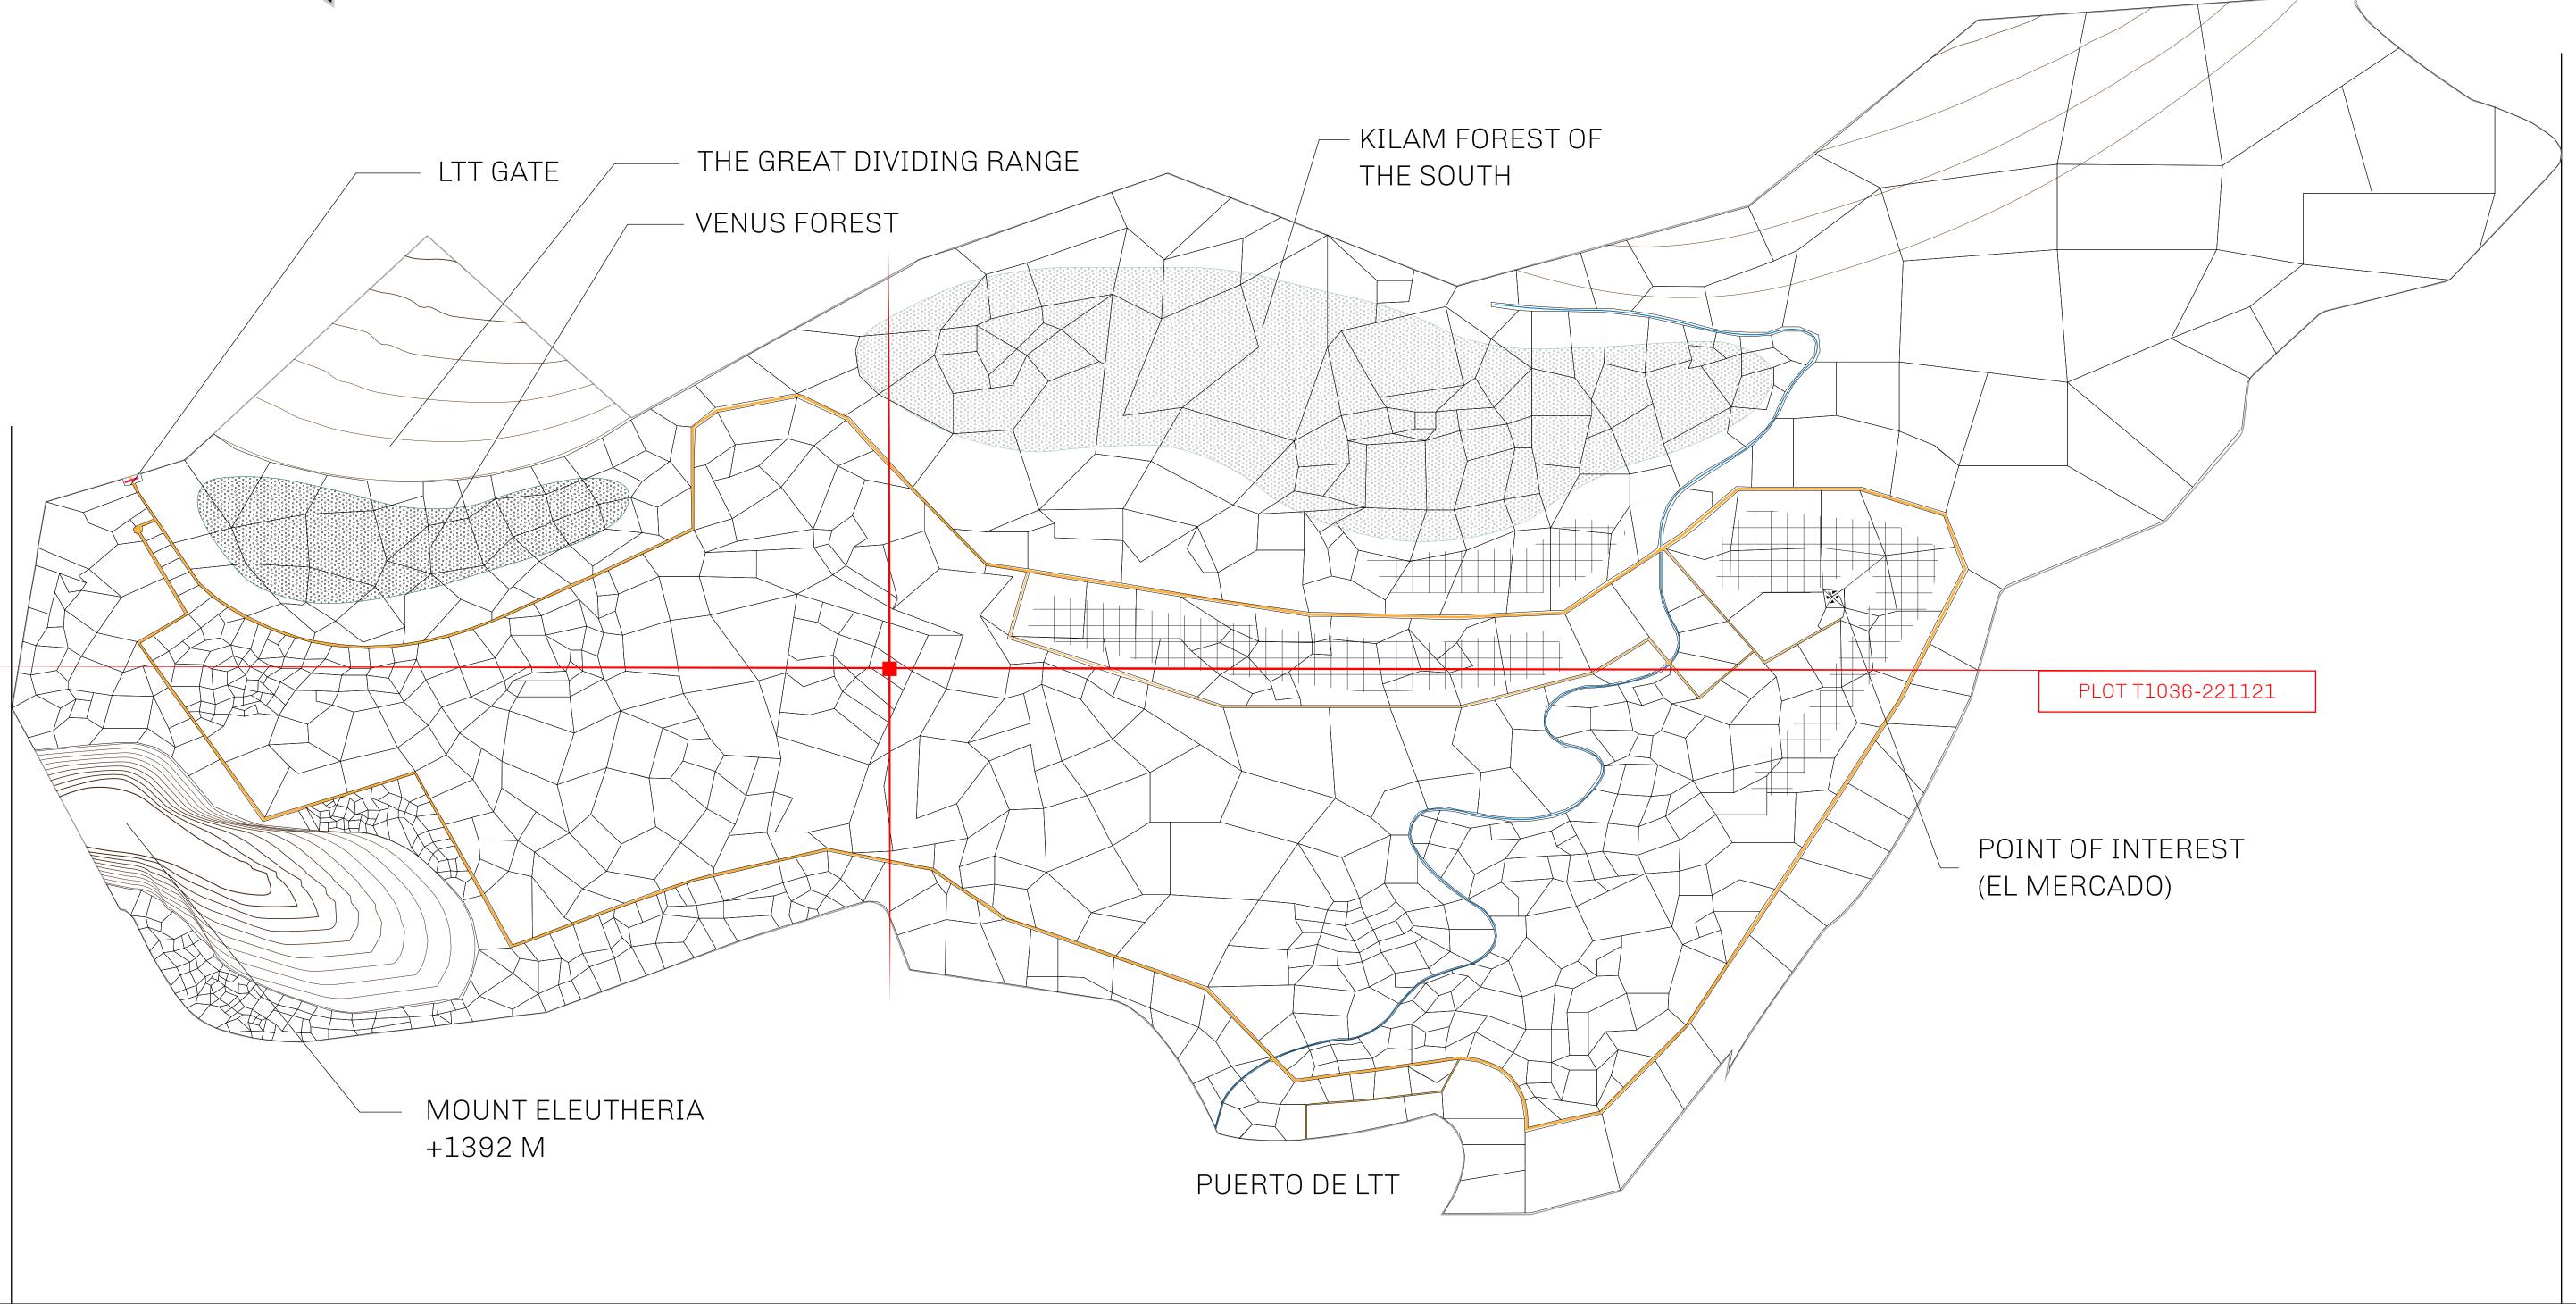

## GEOGRAPHY

COASTLINE
BORDERS
HIGHEST POINT
LOWEST POINT
PLOTS
SCALE

193.03 KM (119.94 MILES)
OCEAN, THE GREAT EMPIRE
MT ELEUTHERIA +1392 M
PUERTO DE LTT 0 M
1045

1:50000

## H.M. LNFT Land Registry

TITLE NUMBER

T1036-221121

ADMINISTRATIVE AREA

TERRITORIO LTT ST

ISSUED 22 November 2021

SCALE **1/50000** 

OWNER ENTITLEMENT

Type W-T: Share of 0.1% of all BUN sales (rewarded in Credits) plus 1% of all LTT redeemed based on number of NFT Stories minted; Mint 4 NFT Stories

.OT T1037 PL0T T1036 BOUNDARY: 3.65 KM PL0TT1041  $DI \cap T = 1 \cap I \cap X$ 