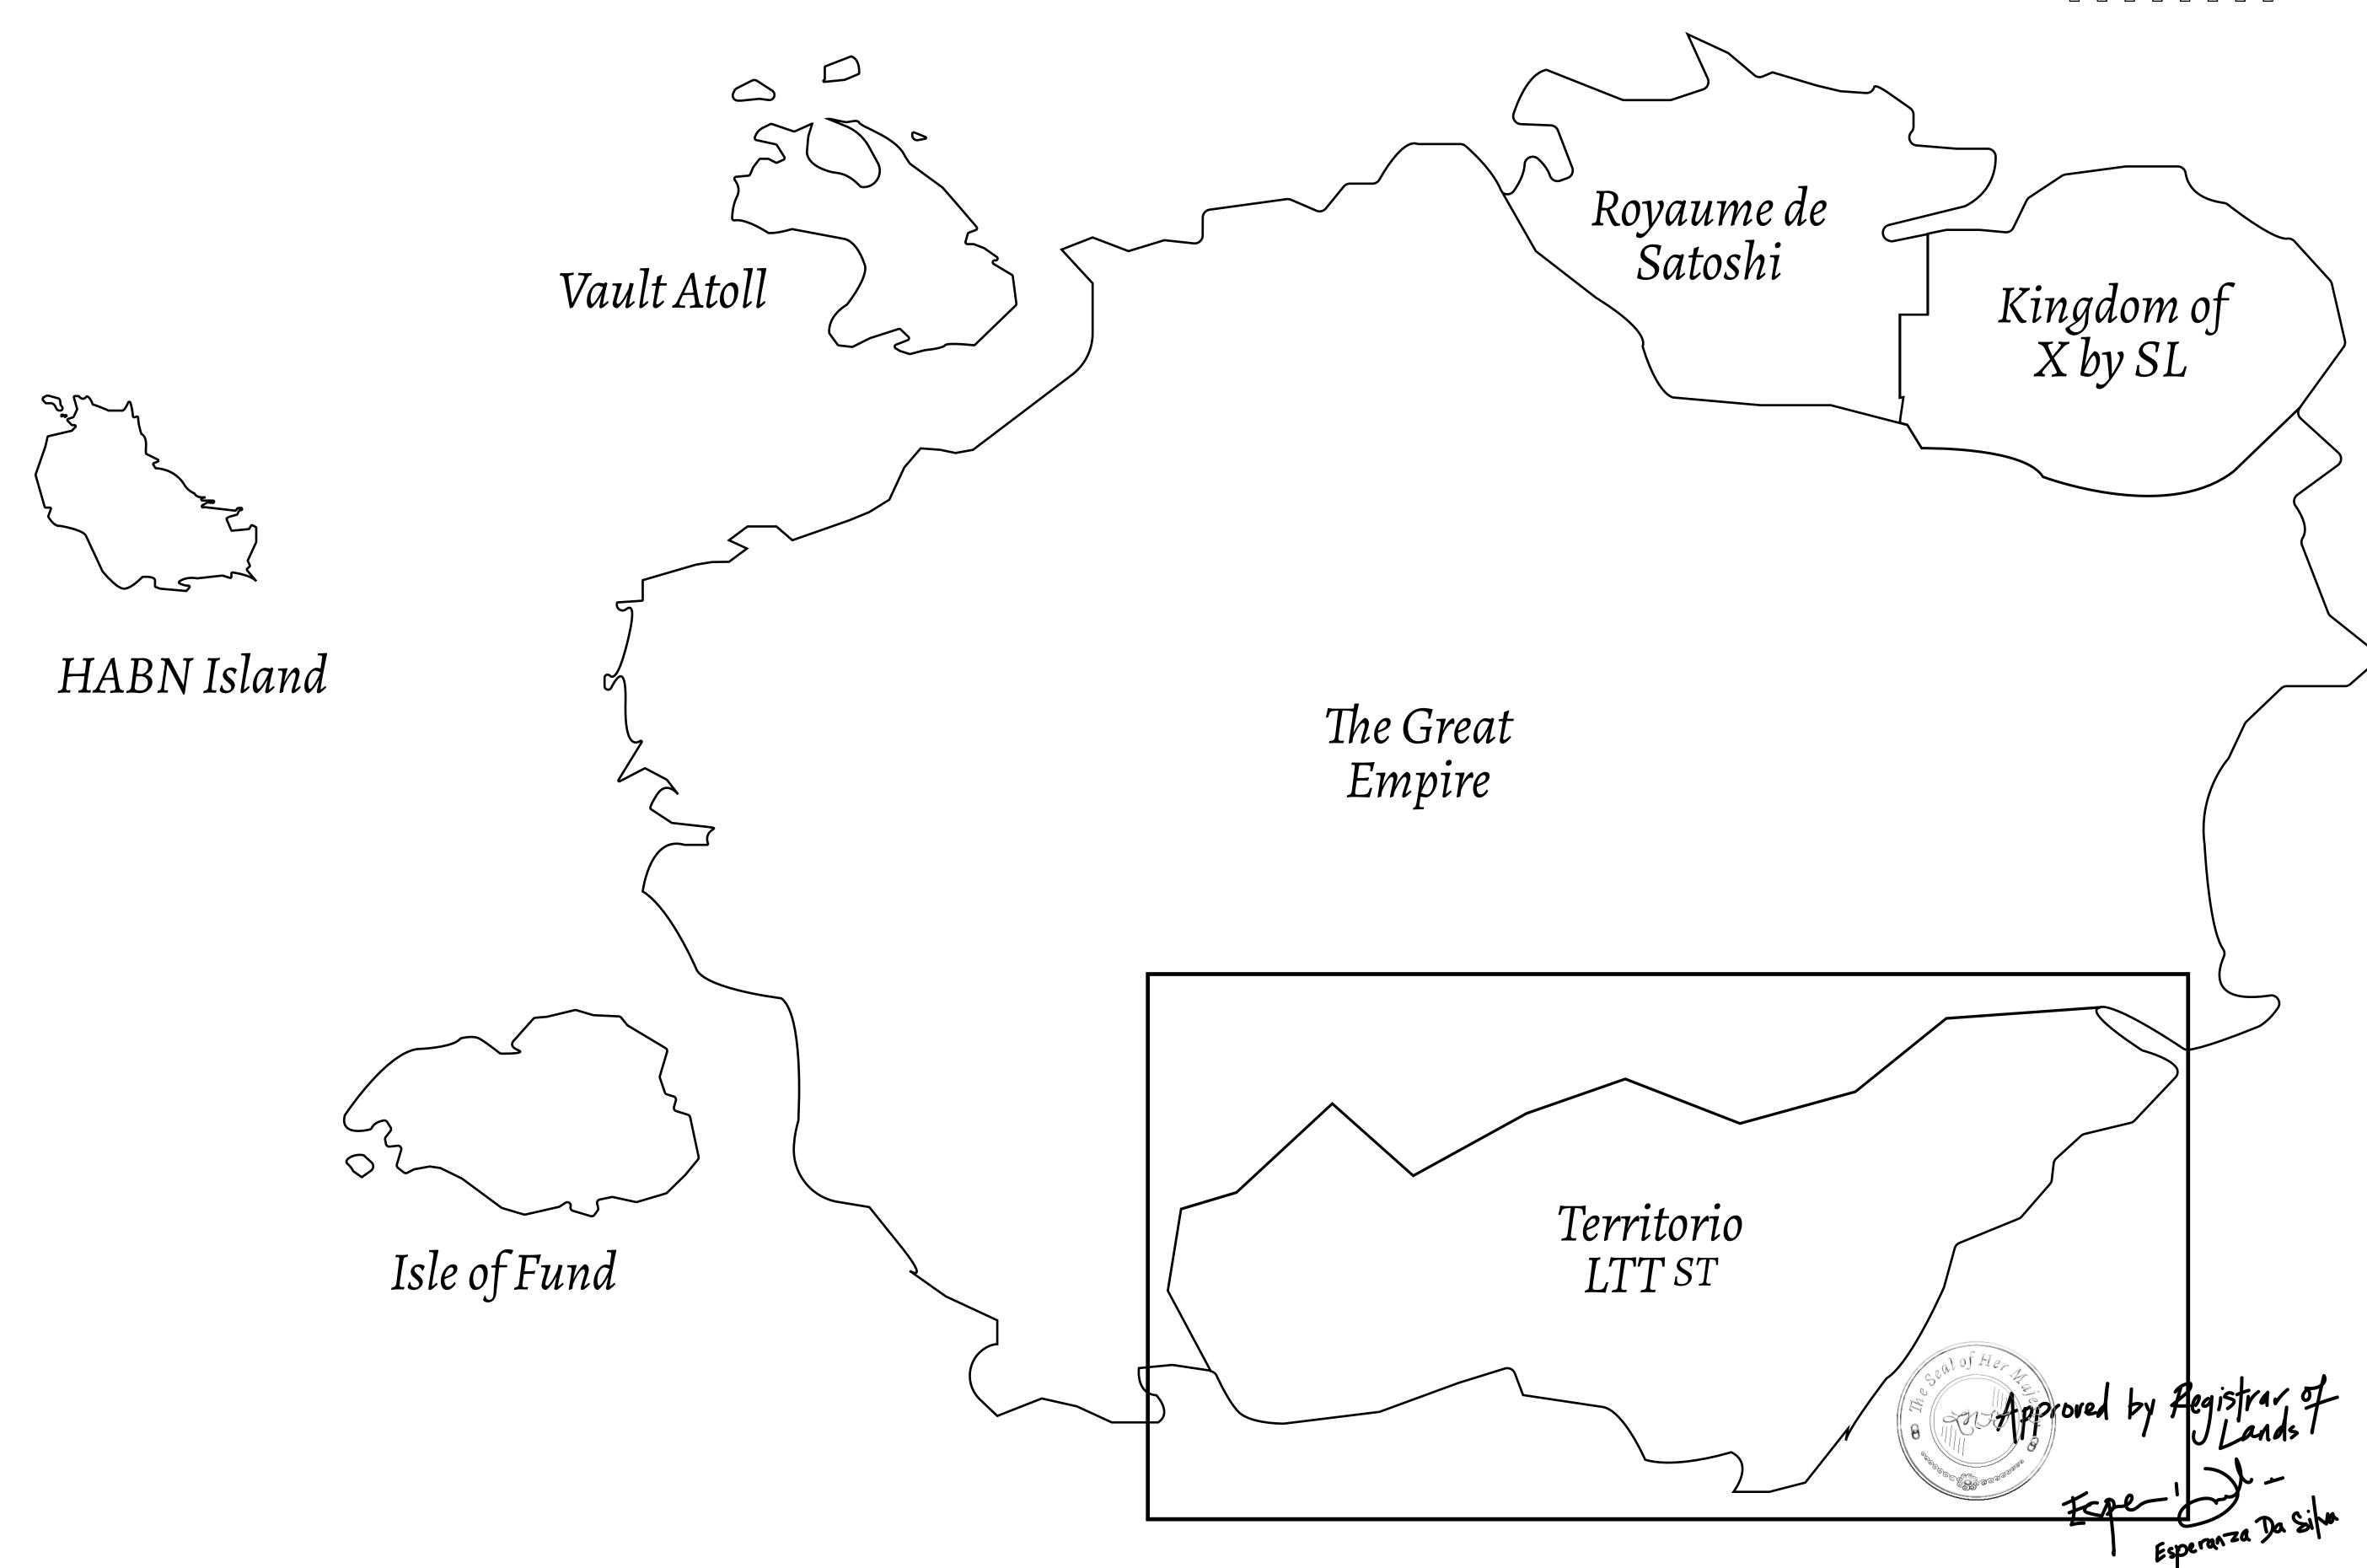

## THE SPANISH ARMADA

The most flamboyant of all of the states, this Spanish-speaking territory houses a clash of cultures. From the LTT trades in the El Mercado district to the solicitations for invites to the Great Empire, and even the traveling Caravans, it is a transient place; people are always on the move on the way to the Great Empire or a trek through the Dividing Range to the Royaume De Satoshi. Commerce uses derivations of LTT such as LTTE, LTTB, and LTTC.

## GEOGRAPHY

COASTLINE
BORDERS
HIGHEST POINT
LOWEST POINT
PLOTS
SCALE

193.03 KM (119.94 MILES)
OCEAN, THE GREAT EMPIRE
MT ELEUTHERIA +1392 M
PUERTO DE LTT 0 M
1045

1:50000

## H.M. LNFT Land Registry

TITLE NUMBER

T1036-221121

ADMINISTRATIVE AREA

TERRITORIO LTT ST

ISSUED 22 November 2021

SCALE **1/50000** 

OWNER ENTITLEMENT