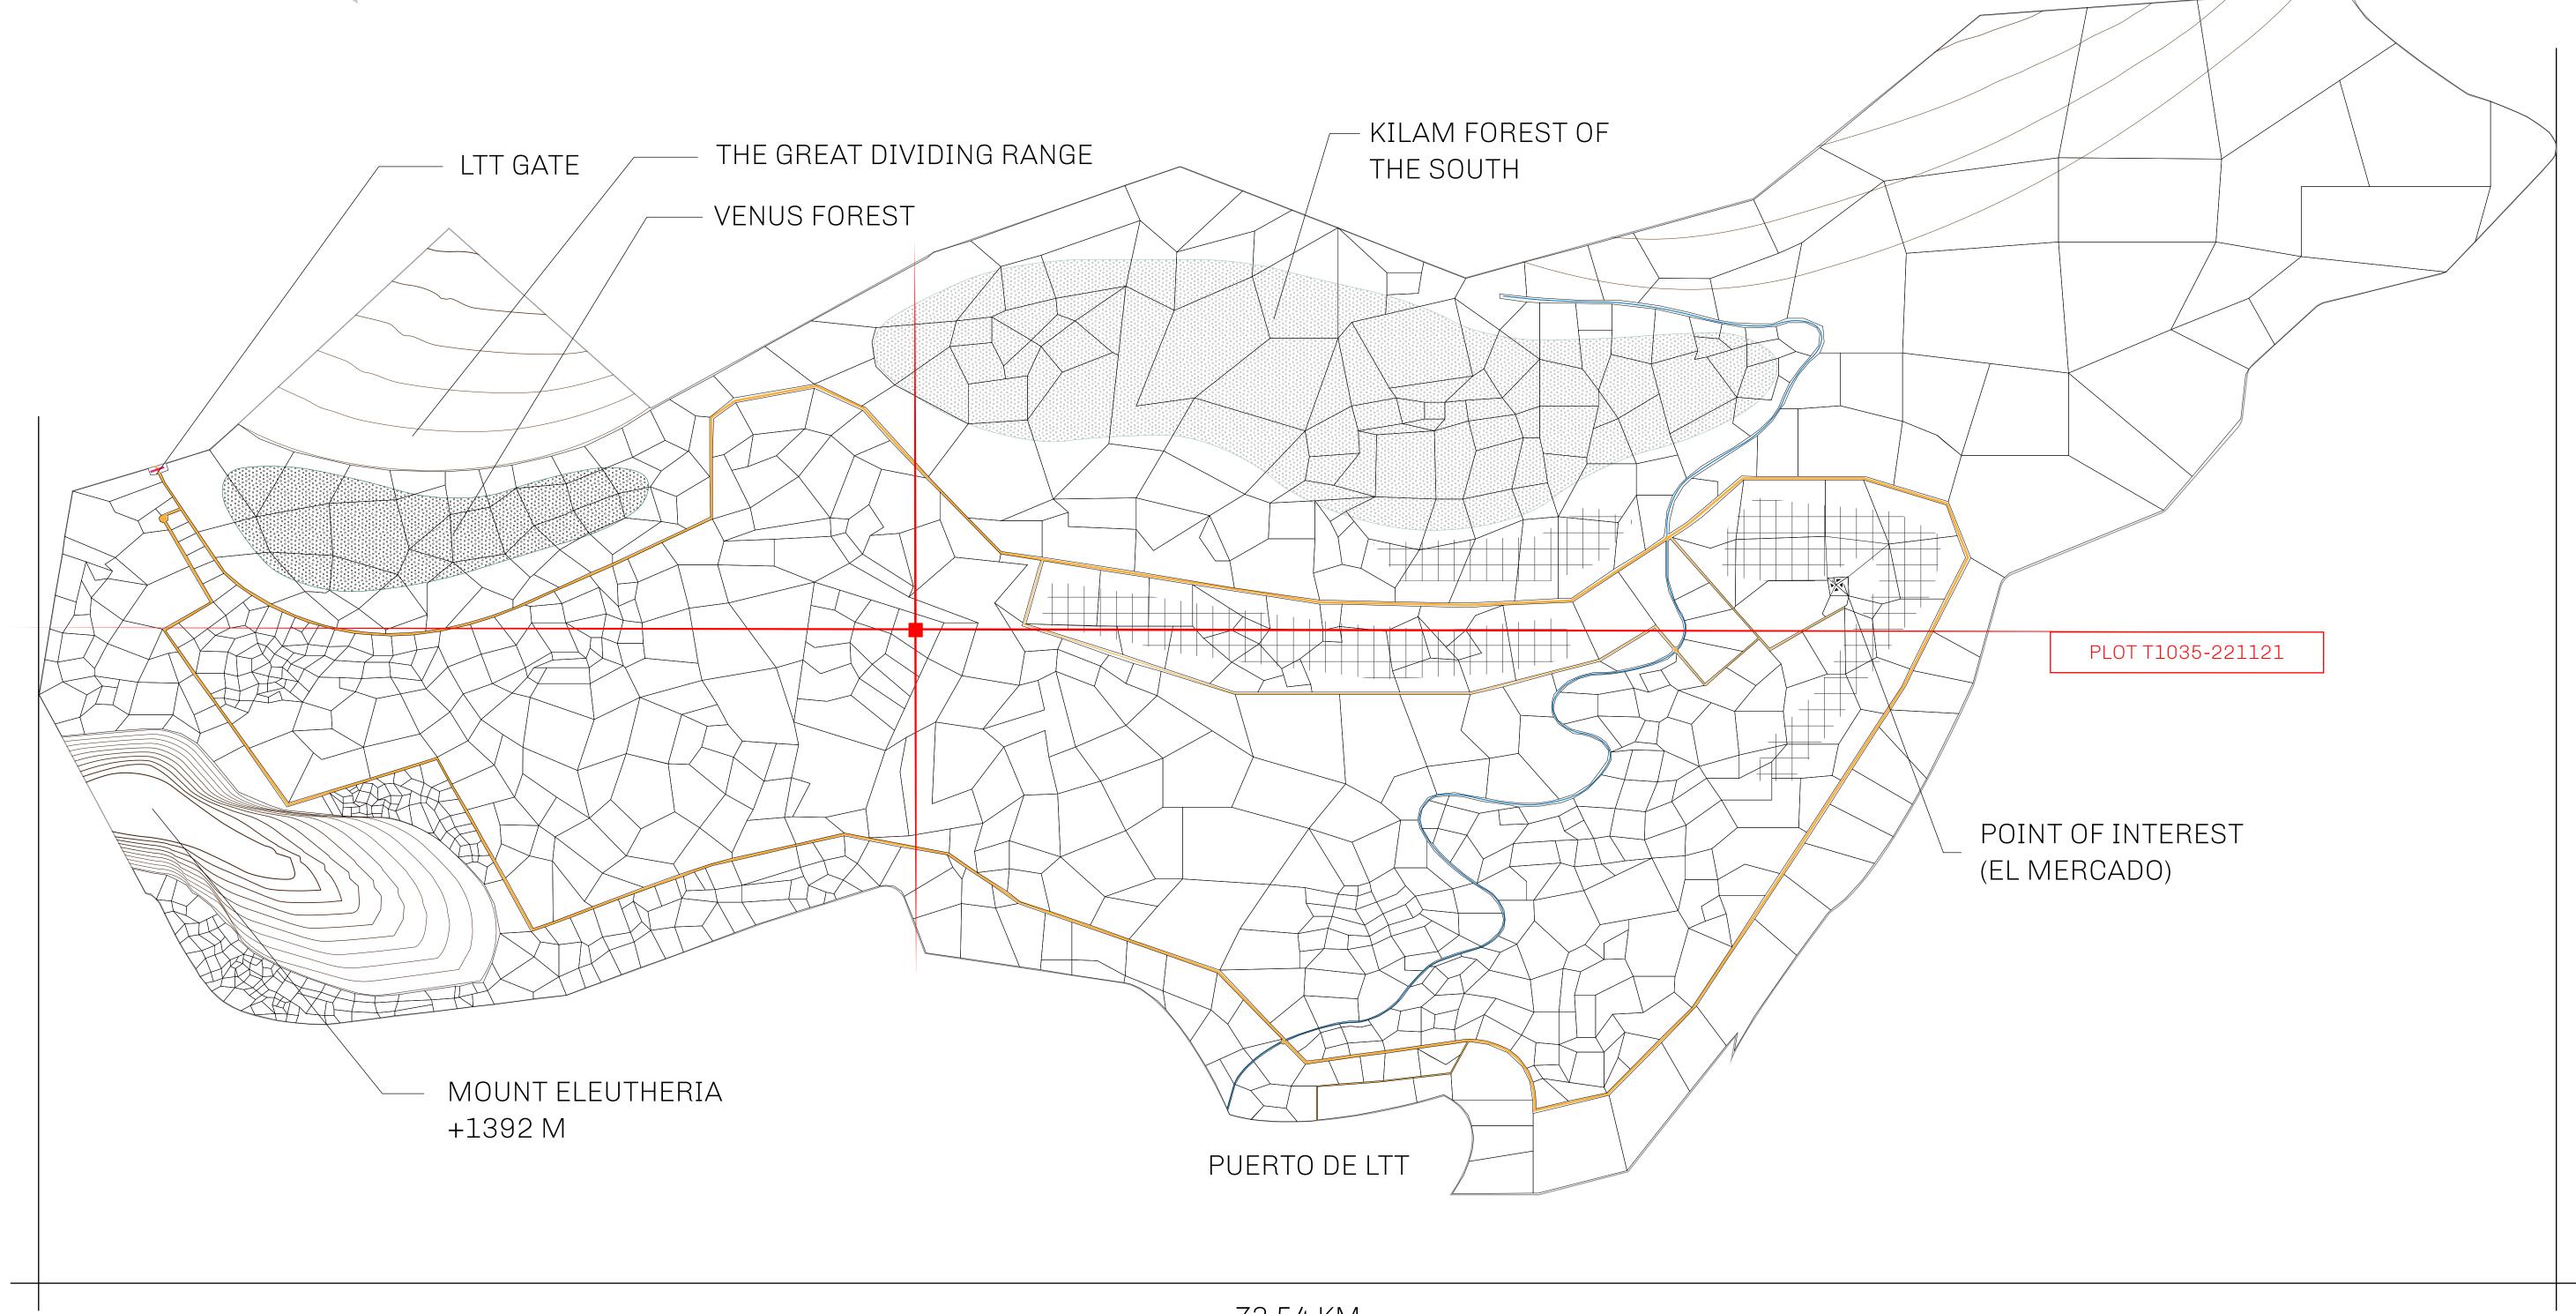

## THE SPANISH ARMADA

The most flamboyant of all of the states, this Spanish-speaking territory houses a clash of cultures. From the LTT trades in the El Mercado district to the solicitations for invites to the Great Empire, and even the traveling Caravans, it is a transient place; people are always on the move on the way to the Great Empire or a trek through the Dividing Range to the Royaume De Satoshi. Commerce uses derivations of LTT such as LTTE, LTTB, and LTTC.

## GEOGRAPHY

COASTLINE
BORDERS
HIGHEST POINT
LOWEST POINT
PLOTS
SCALE

193.03 KM (119.94 MILES)
OCEAN, THE GREAT EMPIRE
MT ELEUTHERIA +1392 M
PUERTO DE LTT 0 M

1045

1:50000

\_OT T1034 BOUNDARY: 4.52 KM 1037 PL0TT0311 PLOT T1036