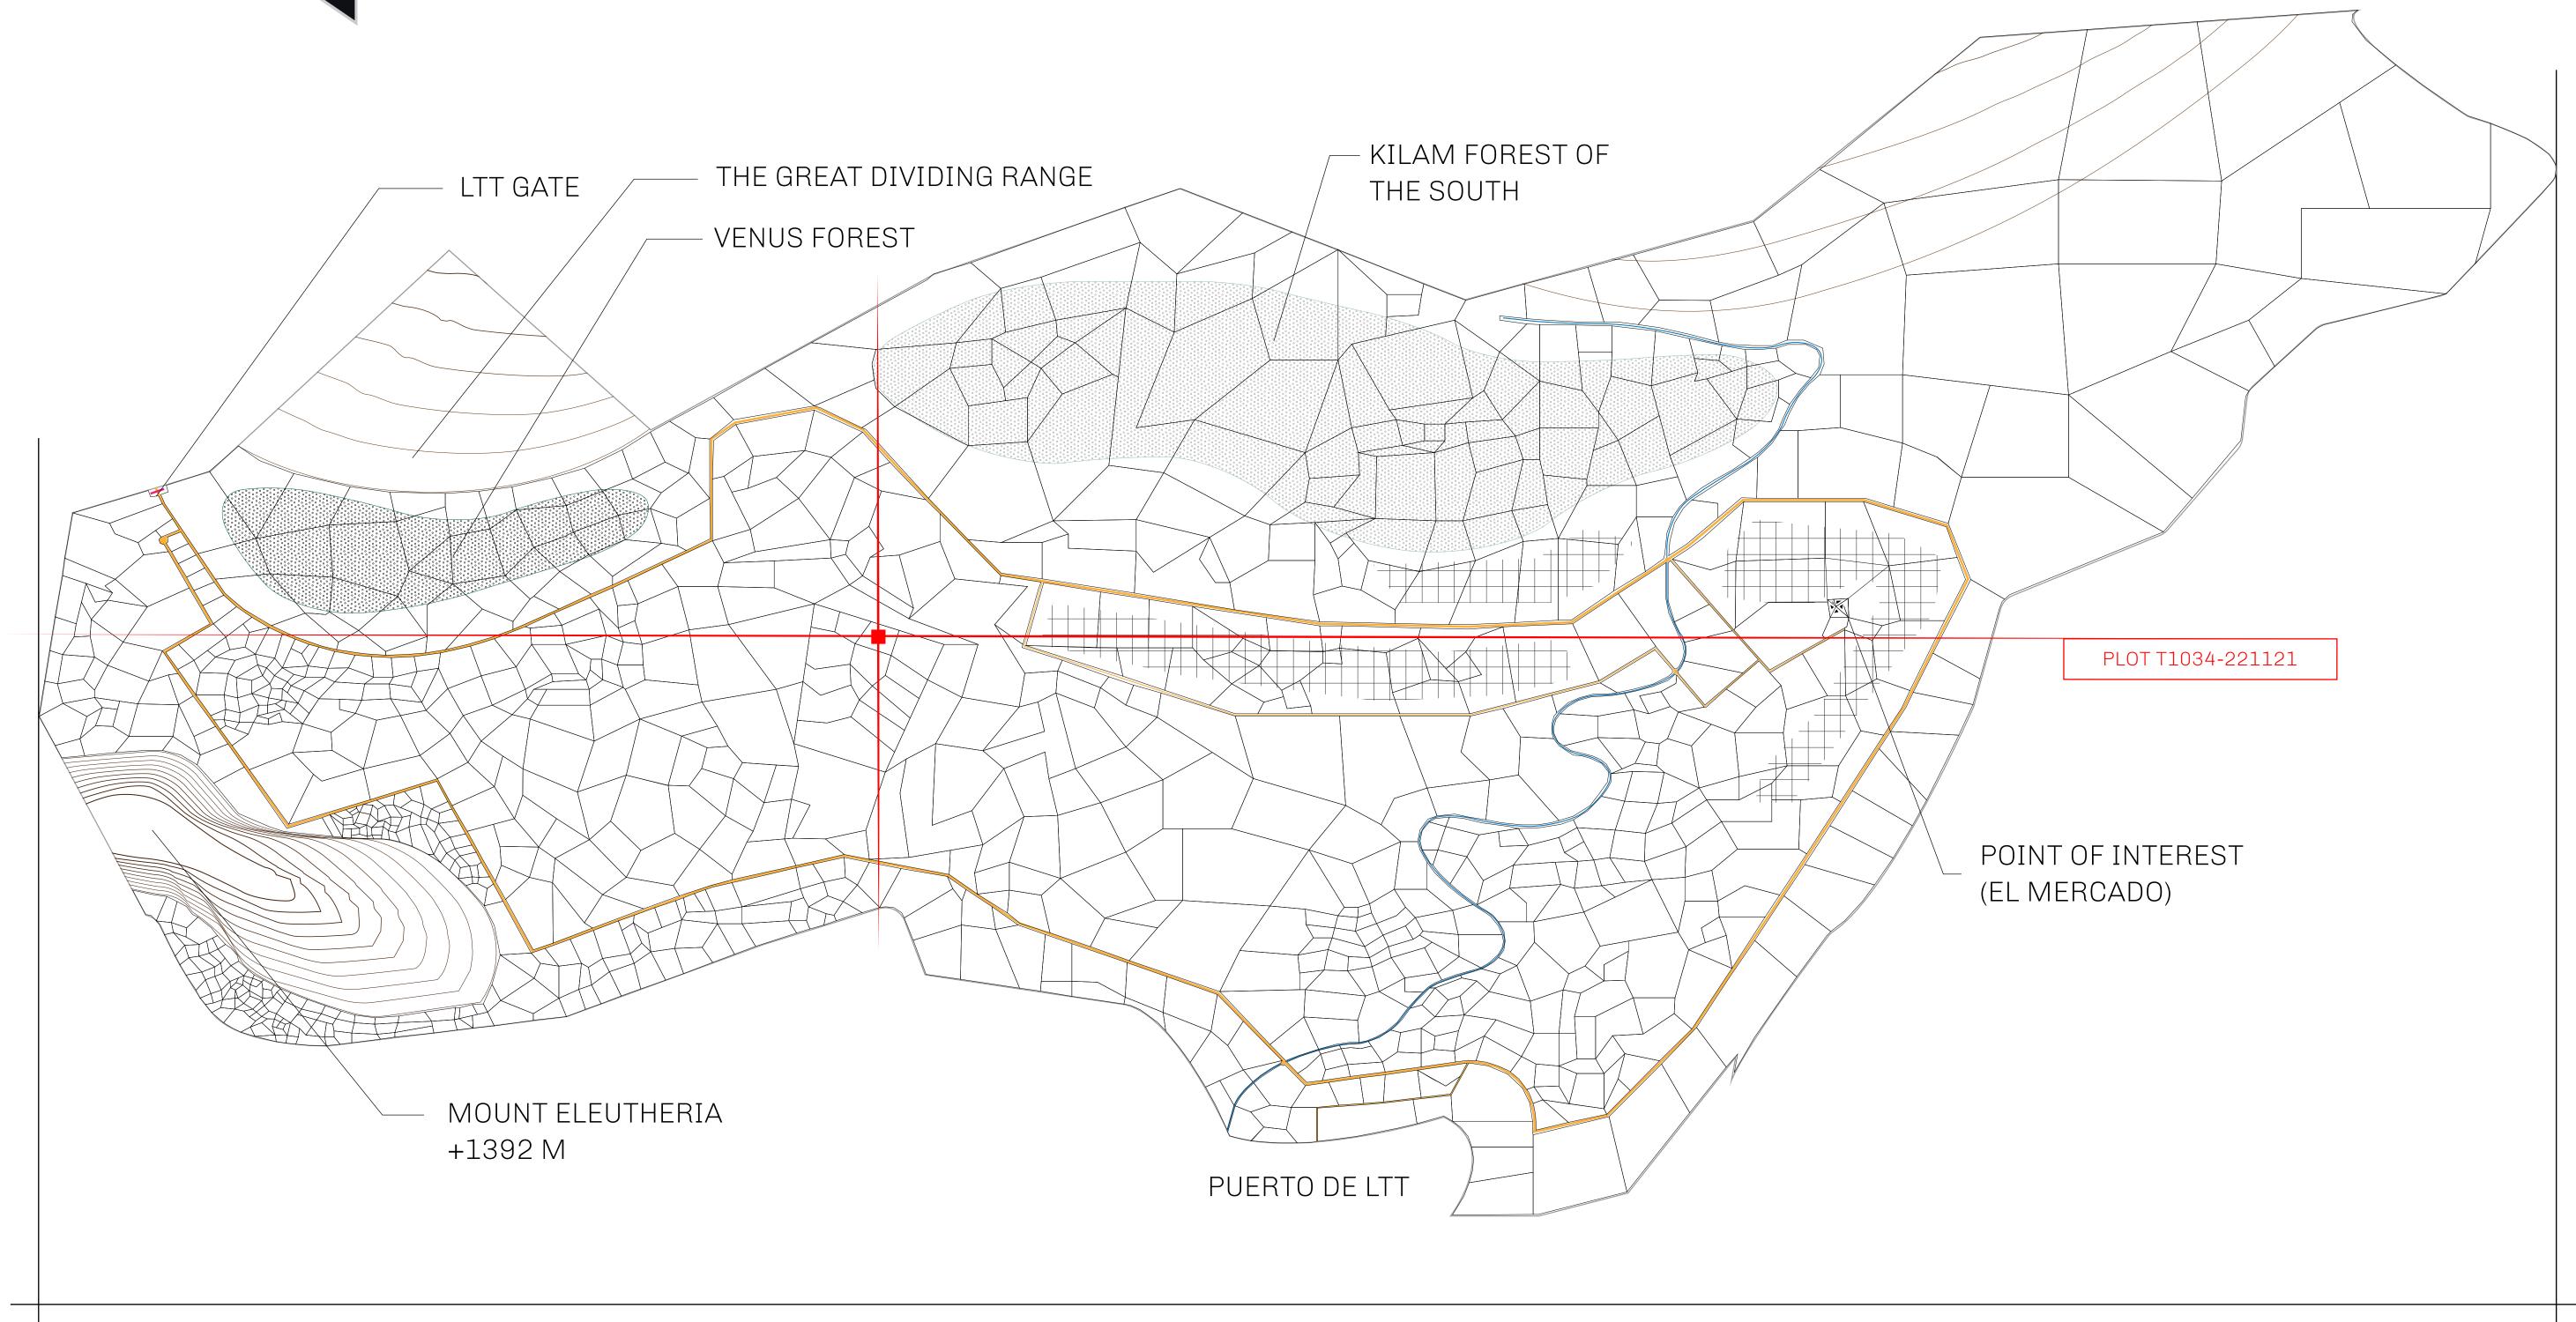

## GEOGRAPHY

COASTLINE
BORDERS
HIGHEST POINT
LOWEST POINT
PLOTS
SCALE

193.03 KM (119.94 MILES)
OCEAN, THE GREAT EMPIRE
MT ELEUTHERIA +1392 M
PUERTO DE LTT 0 M

1045

1:50000

## H.M. LNFT Land Registry

TITLE NUMBER

ADMINISTRATIVE AREA

TERRITORIO LTT ST

ISSUED 22 November 2021 .

SCALE **1/50000** 

OWNER ENTITLEMENT

Type W-T: Share of 0.1% of all BUN sales (rewarded in Credits) plus 1% of all LTT redeemed based on number of NFT Stories minted; Mint 4 NFT Stories

T1033

BOUNDARY: 3.49 KM

PLOT