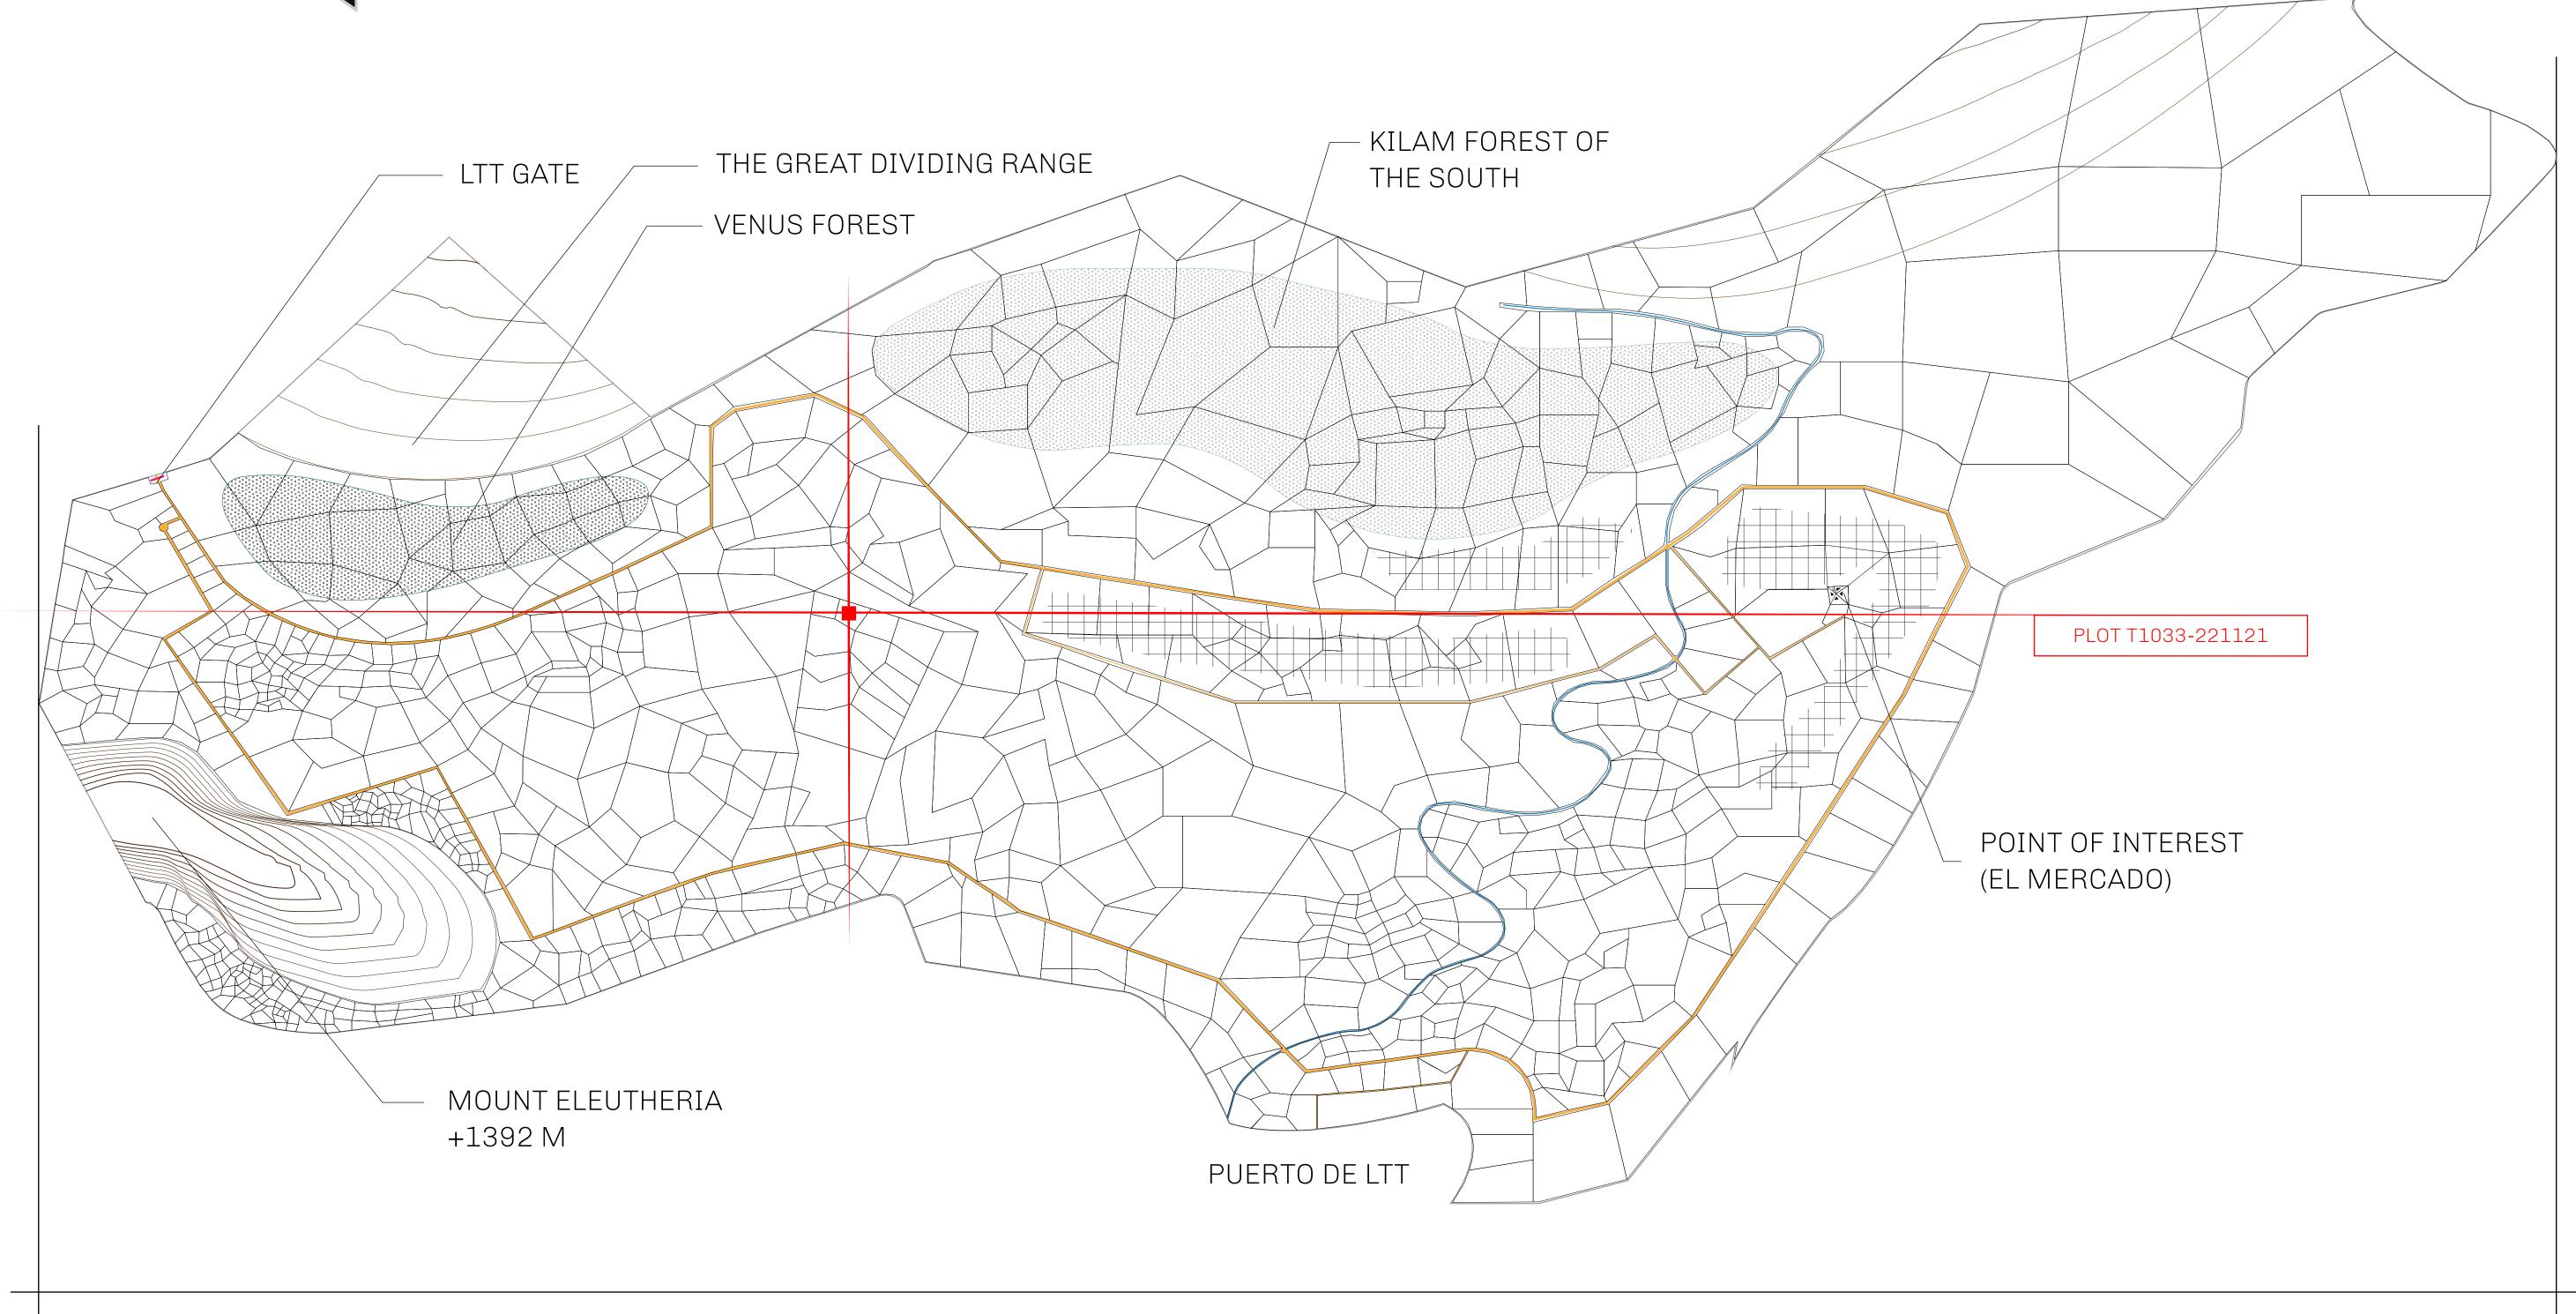

## GEOGRAPHY

COASTLINE
BORDERS
HIGHEST POINT
LOWEST POINT
PLOTS
SCALE

193.03 KM (119.94 MILES)
OCEAN, THE GREAT EMPIRE
MT ELEUTHERIA +1392 M
PUERTO DE LTT 0 M

1045

1:50000

## H.M. LNFT Land Registry

T1033-221121

TITLE NUMBER

TERRITORIO LTT ST

ISSUED 22 November 2021

SCALE **1/50000** 

OWNER ENTITLEMENT

Type W-T: Share of 0.1% of all BUN sales (rewarded in Credits) plus 1% of all LTT redeemed based on