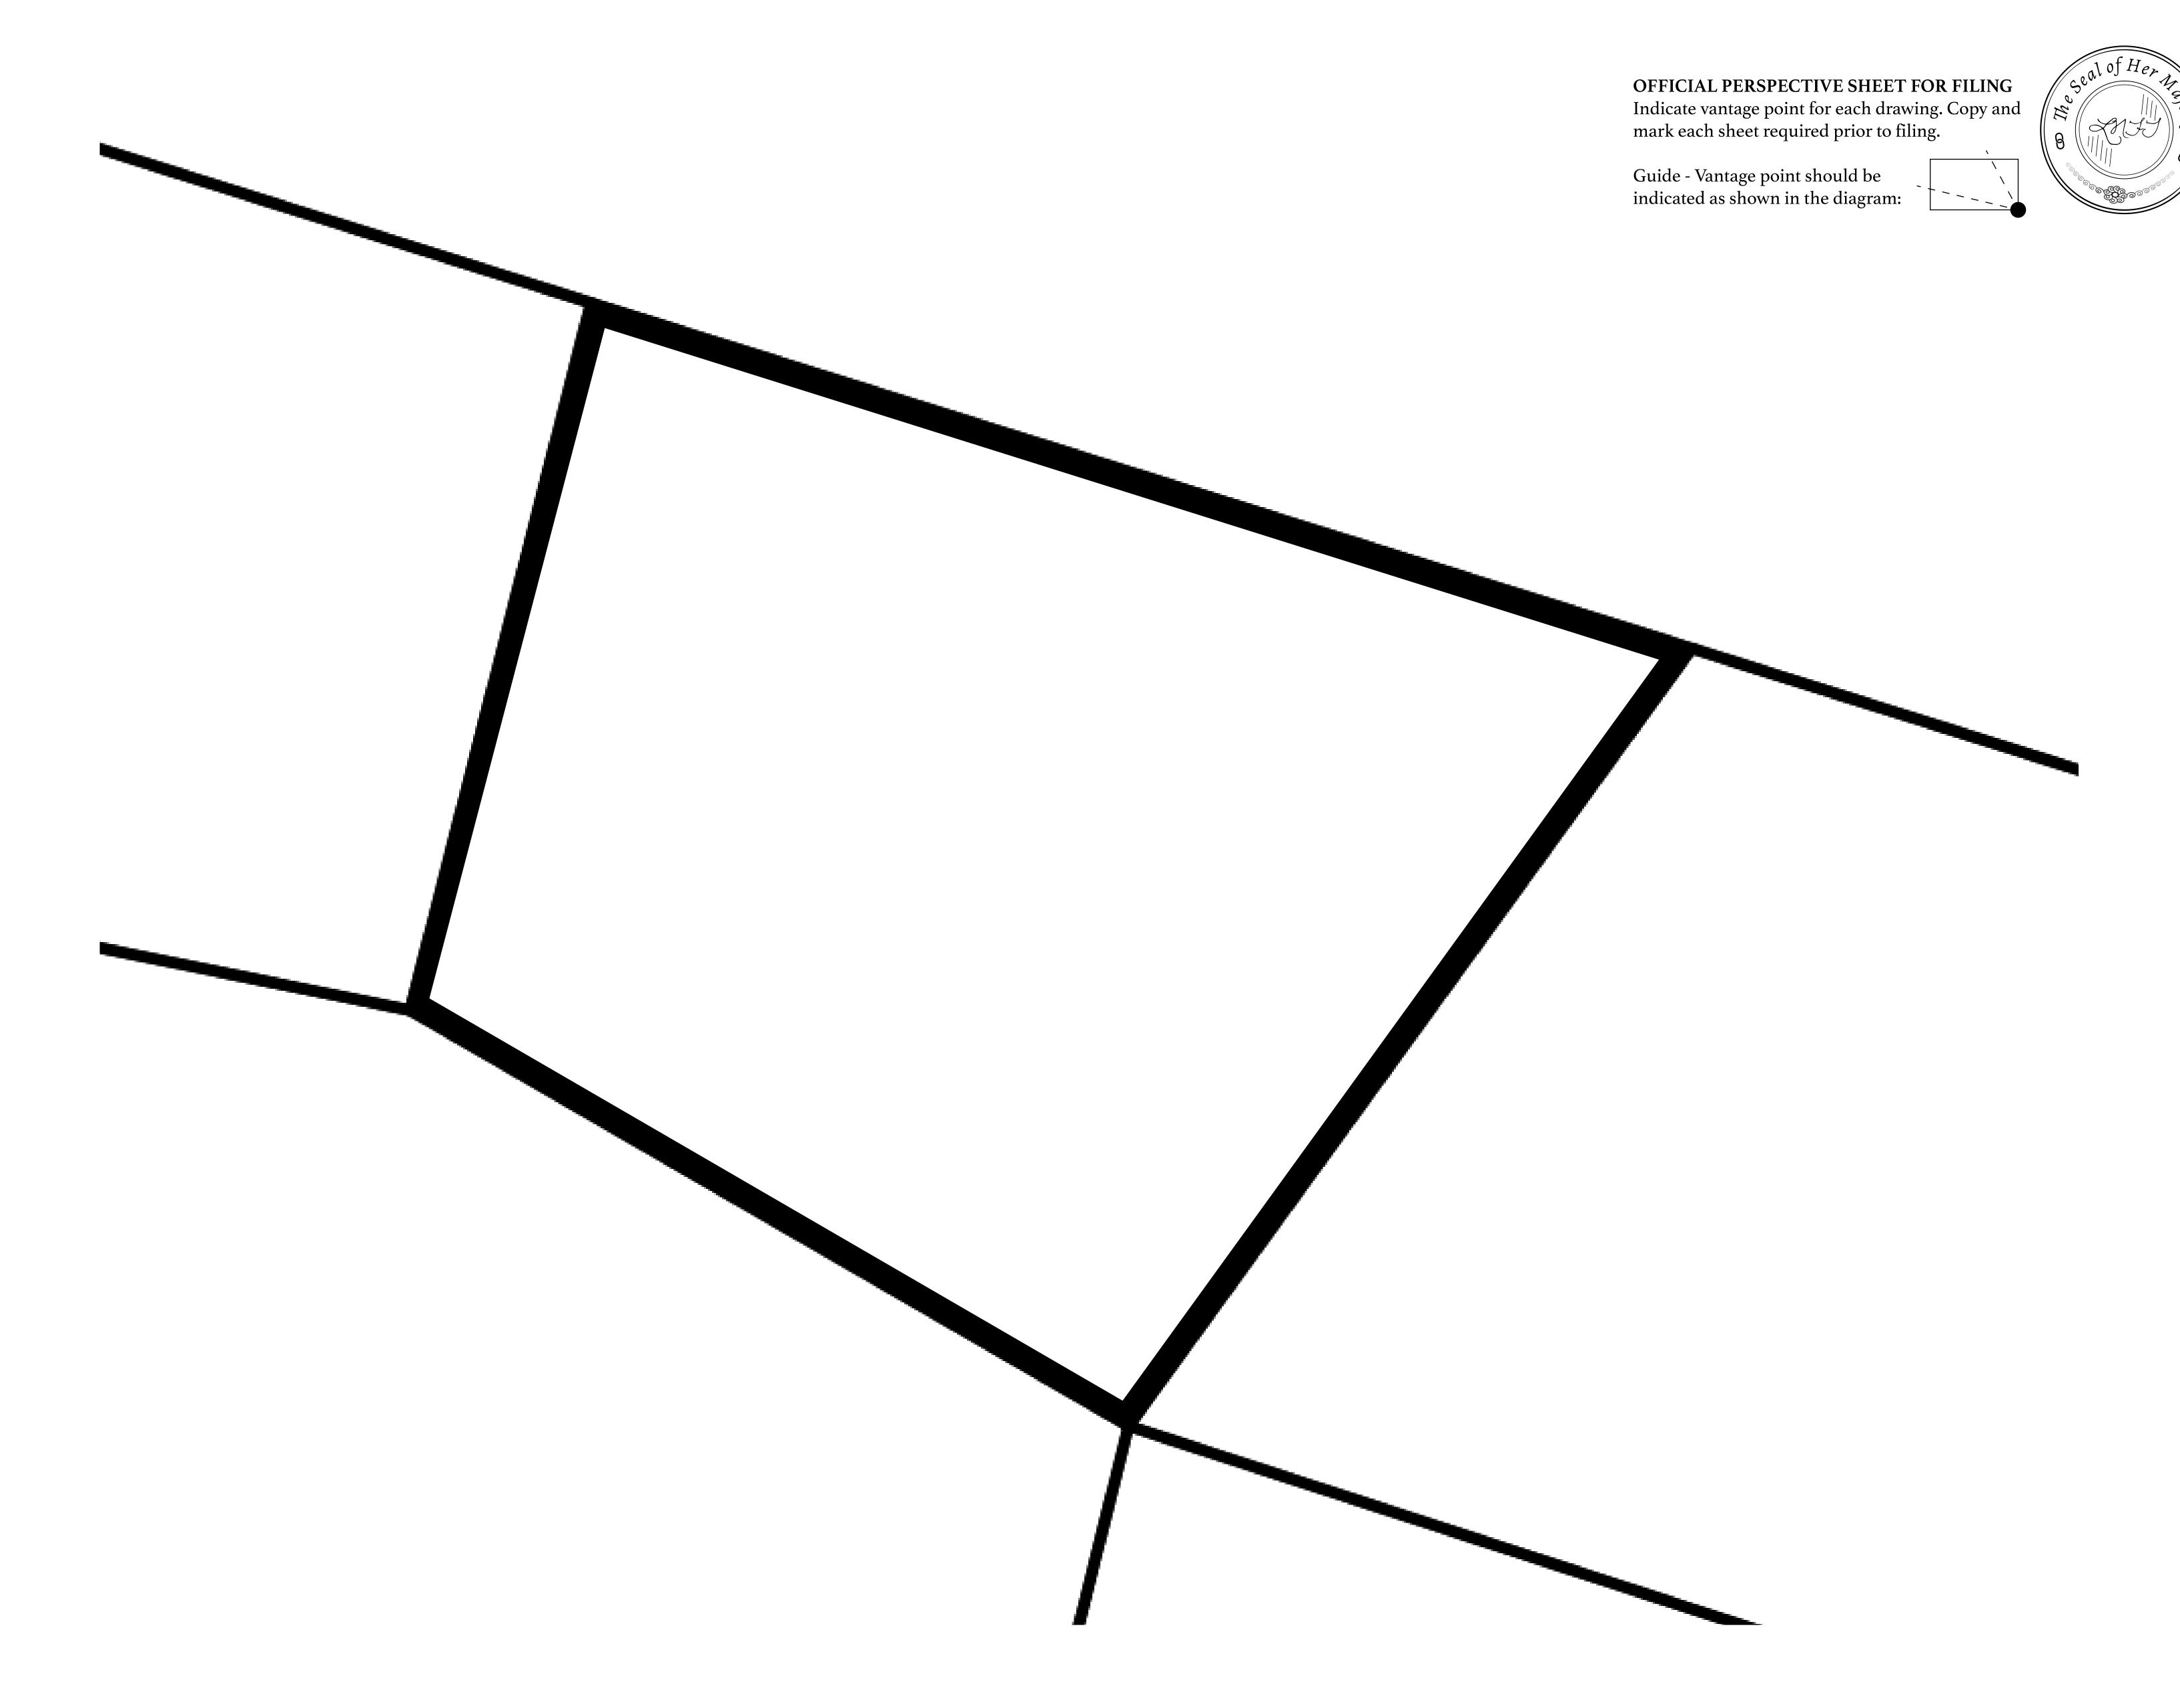

## GEOGRAPHY

COASTLINE
BORDERS
HIGHEST POINT
LOWEST POINT
PLOTS
SCALE

193.03 KM (119.94 MILES)
OCEAN, THE GREAT EMPIRE
MT ELEUTHERIA +1392 M
PUERTO DE LTT 0 M

1045

1:50000

## H.M. LNFT Land Registry

T1033-221121

TITLE NUMBER

TERRITORIO LTT ST

ISSUED 22 November 2021

SCALE **1/50000** 

OWNER ENTITLEMENT

Type W-T: Share of 0.1% of all BUN sales (rewarded in Credits) plus 1% of all LTT redeemed based on

number of NFT Stories minted; Mint 4 NFT Stories

PL() | 1()3()

OT T0310

PL0T1033

BOUNDARY: 3.02 KM

PL0T103

PL0T T1038