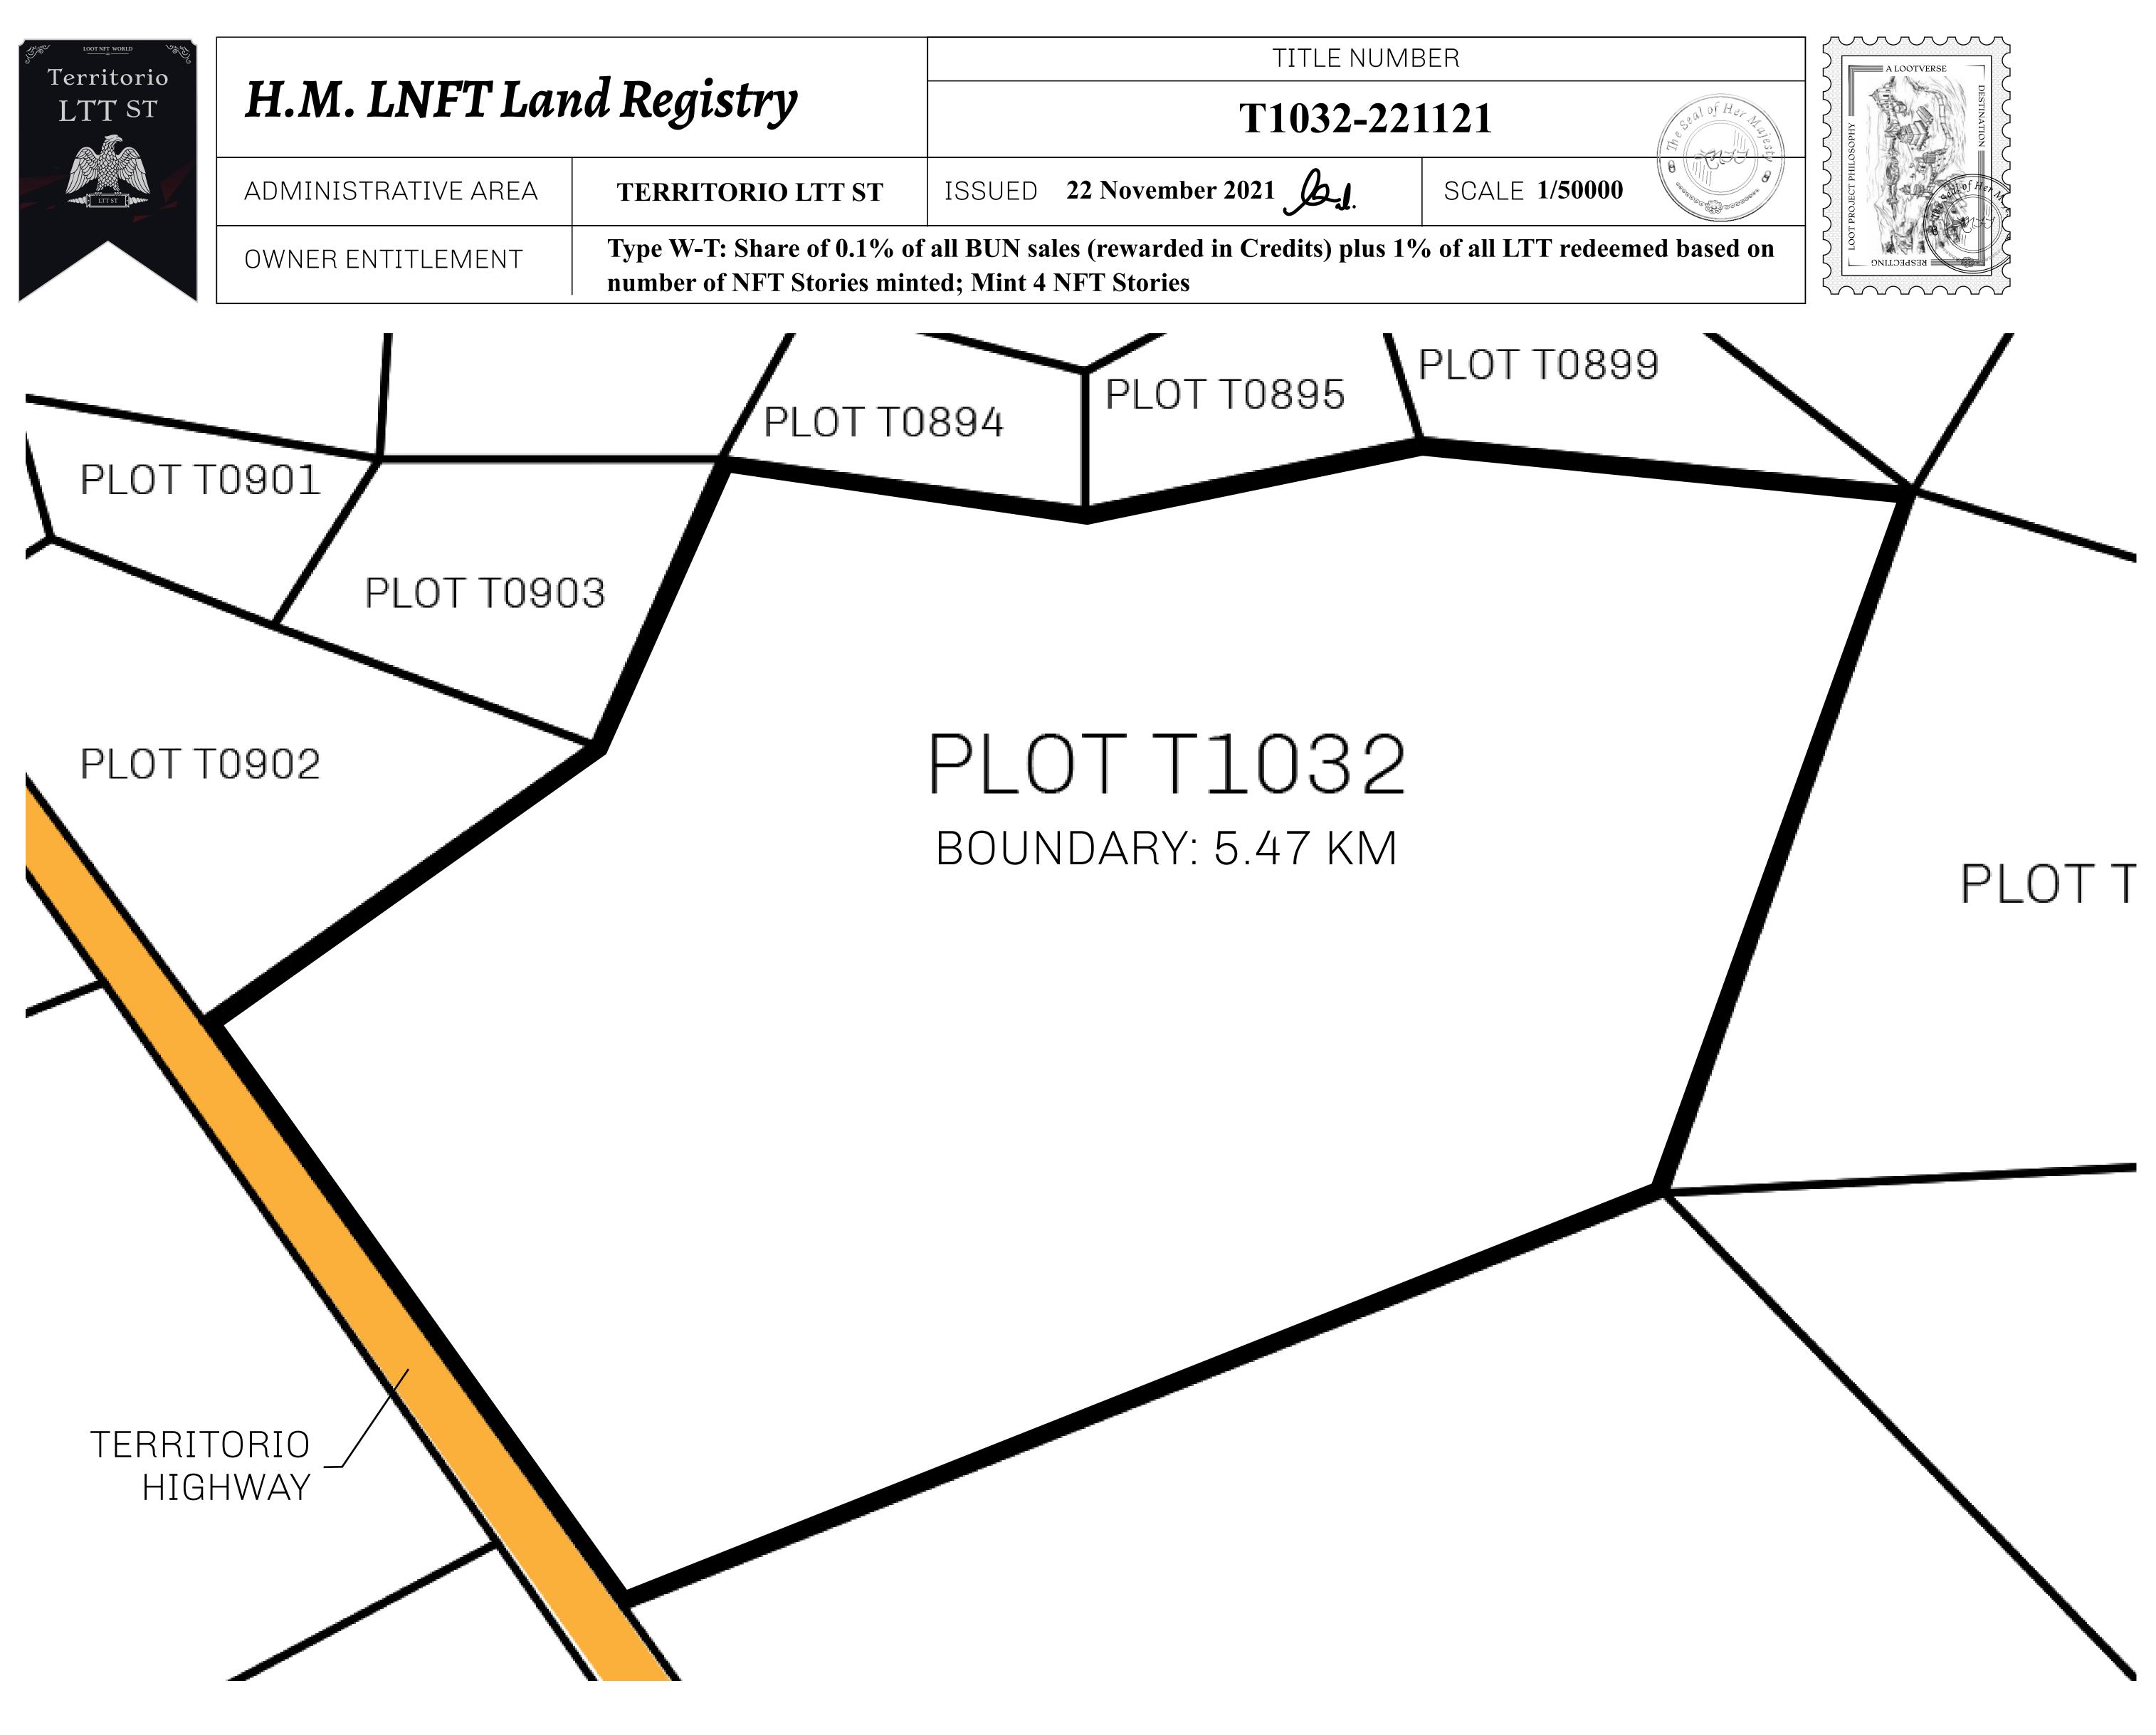

## GEOGRAPHY

COASTLINE BORDERS HIGHEST POINT LOWEST POINT PLOTS SCALE

193.03 KM (119.94 MILES) OCEAN, THE GREAT EMPIRE MT ELEUTHERIA +1392 M PUERTO DE LTT O M 1045 1:50000

73.54 KM