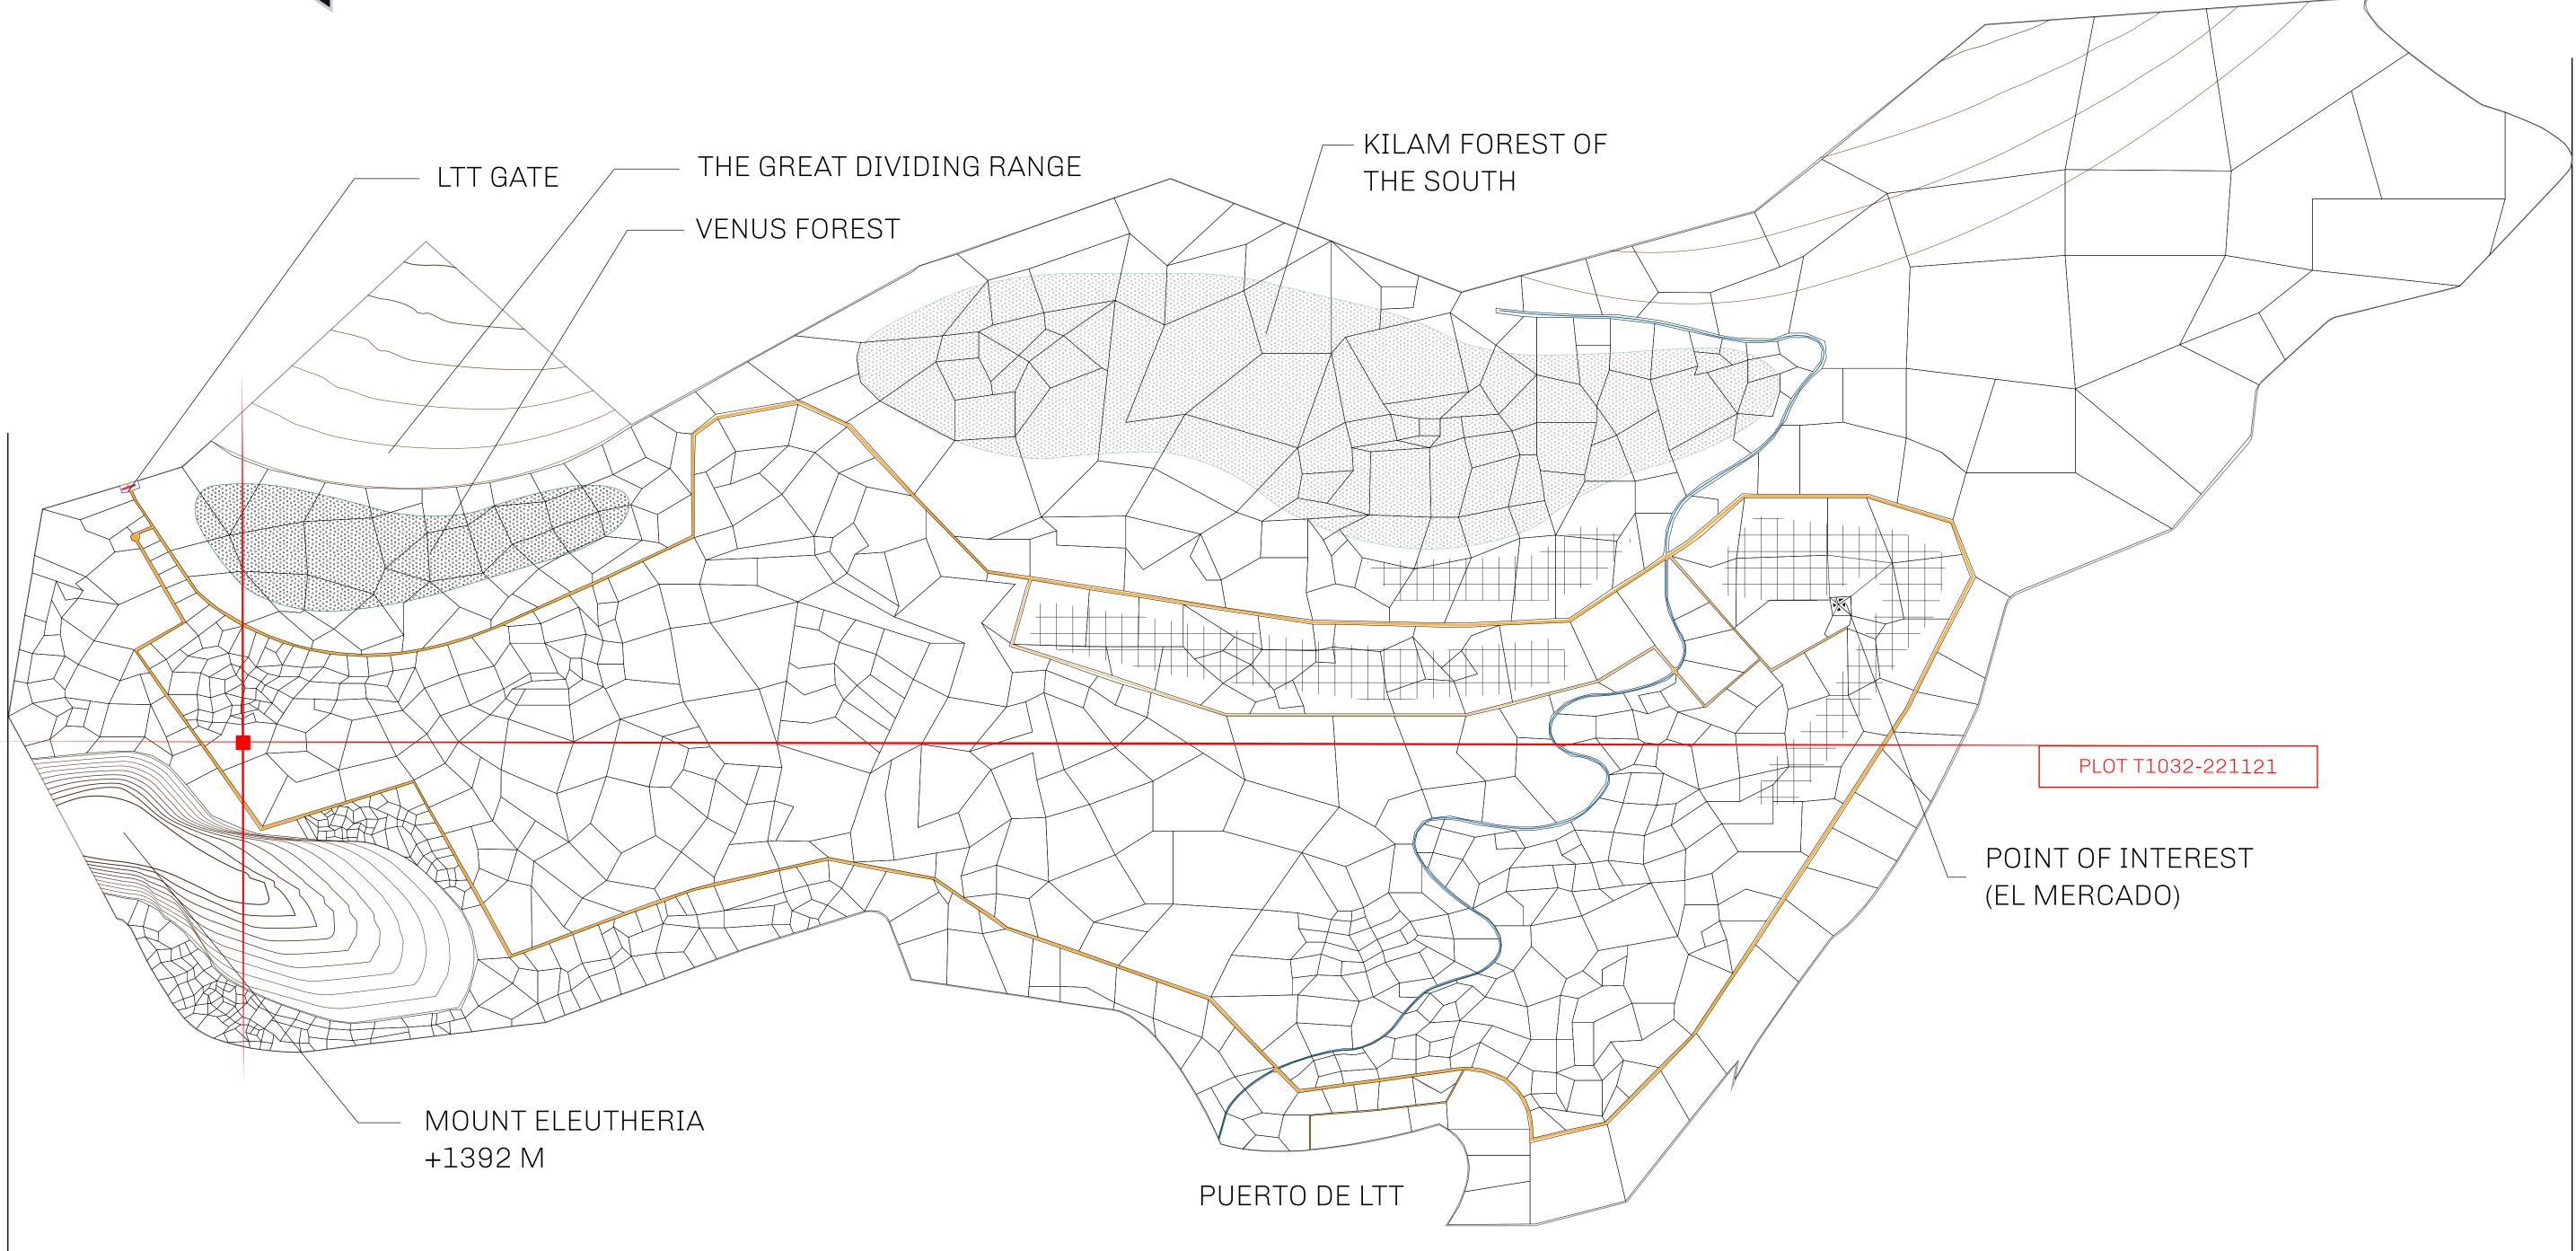

## THE SPANISH ARMADA

The most flamboyant of all of the states, this Spanish-speaking territory houses a clash of cultures. From the LTT trades in the El Mercado district to the solicitations for invites to the Great Empire, and even the traveling Caravans, it is a transient place; people are always on the move on the way to the Great Empire or a trek through the Dividing Range to the Royaume De Satoshi. Commerce uses derivations of LTT such as LTTE, LTTB, and LTTC.

## GEOGRAPHY

COASTLINE BORDERS HIGHEST POINT LOWEST POINT PLOTS SCALE

193.03 KM (119.94 MILES) OCEAN, THE GREAT EMPIRE MT ELEUTHERIA +1392 M PUERTO DE LTT O M 1045 1:50000

73.54 KM