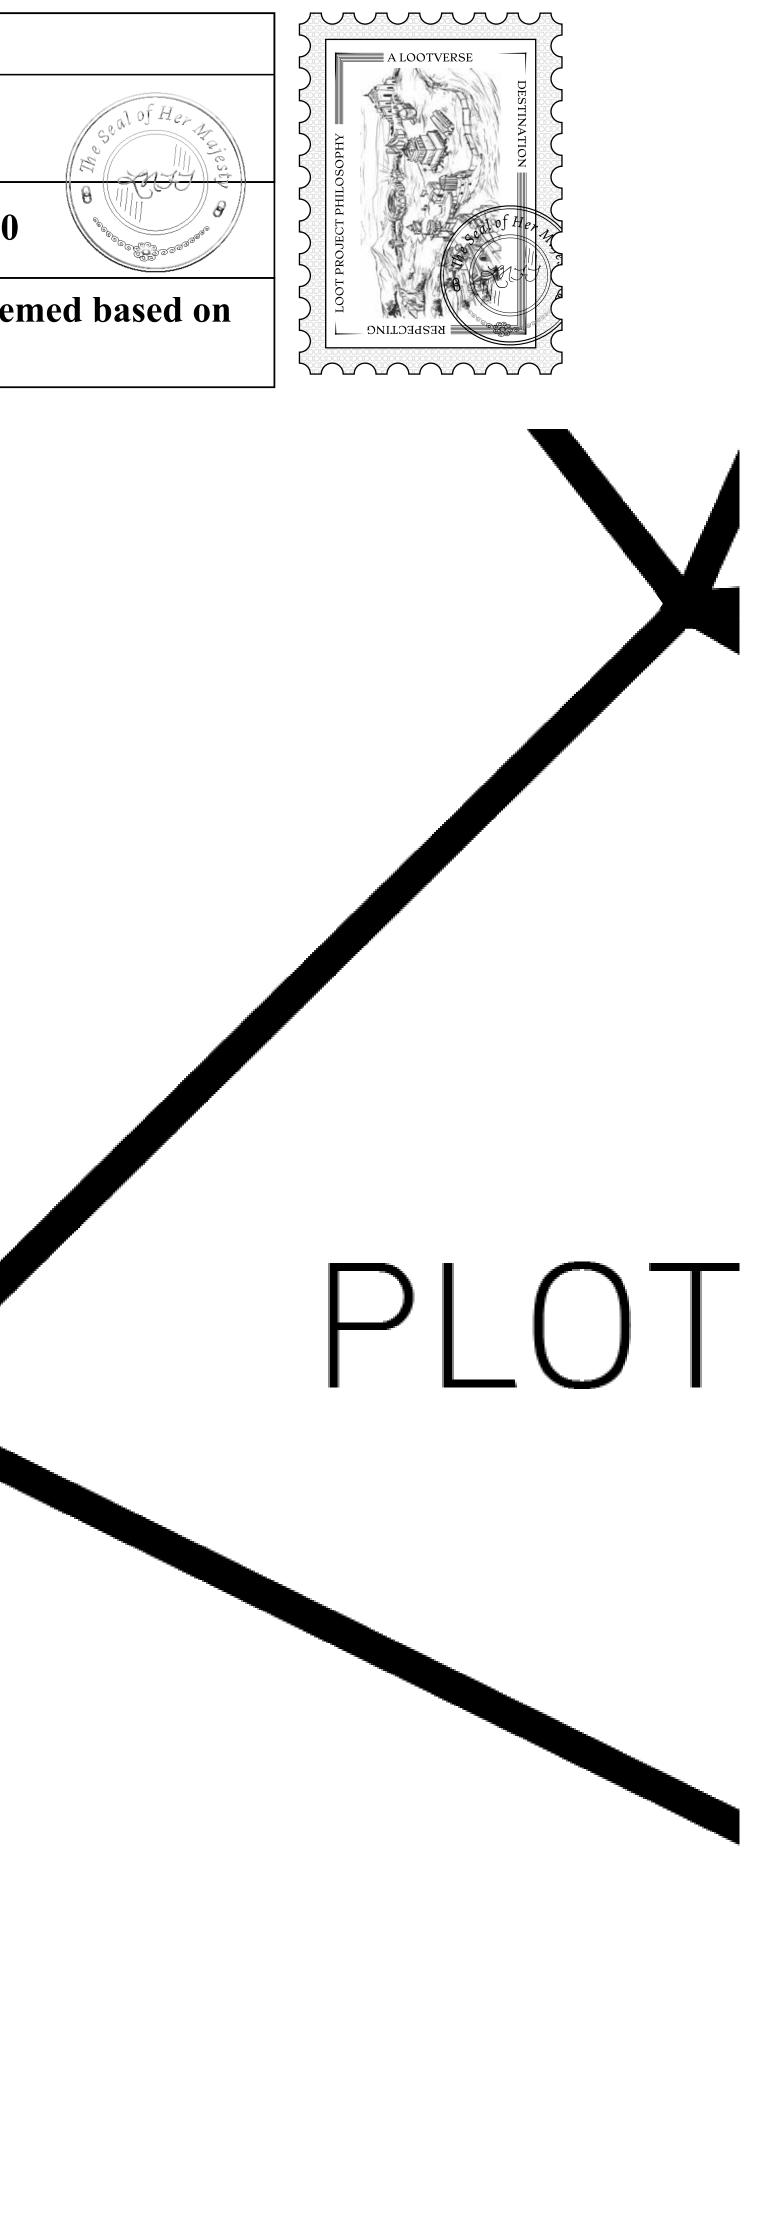

# LOT T089

| ግን                              | TITLE NUMBER<br><b>T1031-221121</b> |                                      |               |                    |
|---------------------------------|-------------------------------------|--------------------------------------|---------------|--------------------|
| y                               |                                     |                                      |               |                    |
| O LTT ST                        | ISSUED                              | 22 November 2021 ر                   | bj.           | SCALE 1/50000      |
| are of 0.1% of<br>T Stories min |                                     | les (rewarded in Cred<br>NFT Stories | lits) plus 1% | % of all LTT redee |
|                                 |                                     |                                      |               |                    |
|                                 |                                     |                                      | 1             |                    |
|                                 |                                     |                                      | $\vdash$      |                    |
|                                 |                                     |                                      |               |                    |
|                                 |                                     |                                      |               |                    |
|                                 |                                     |                                      |               |                    |
|                                 |                                     |                                      |               |                    |
|                                 |                                     |                                      | $\bigcap$     |                    |
|                                 |                                     |                                      |               |                    |
|                                 | 、 <del></del>                       |                                      |               |                    |
| PL(                             |                                     | 1031                                 |               |                    |
| BOUN                            | IDAR                                | /: 1.16 KM                           |               |                    |
|                                 |                                     |                                      |               |                    |
|                                 |                                     |                                      |               |                    |
|                                 |                                     |                                      |               |                    |
|                                 |                                     |                                      |               |                    |
|                                 |                                     |                                      |               |                    |
|                                 |                                     |                                      |               |                    |
|                                 |                                     |                                      |               |                    |
|                                 |                                     |                                      |               |                    |
|                                 |                                     |                                      |               |                    |
|                                 |                                     |                                      |               |                    |
| $\left( \right)$                |                                     |                                      |               | $\cap T$           |
|                                 |                                     |                                      |               |                    |