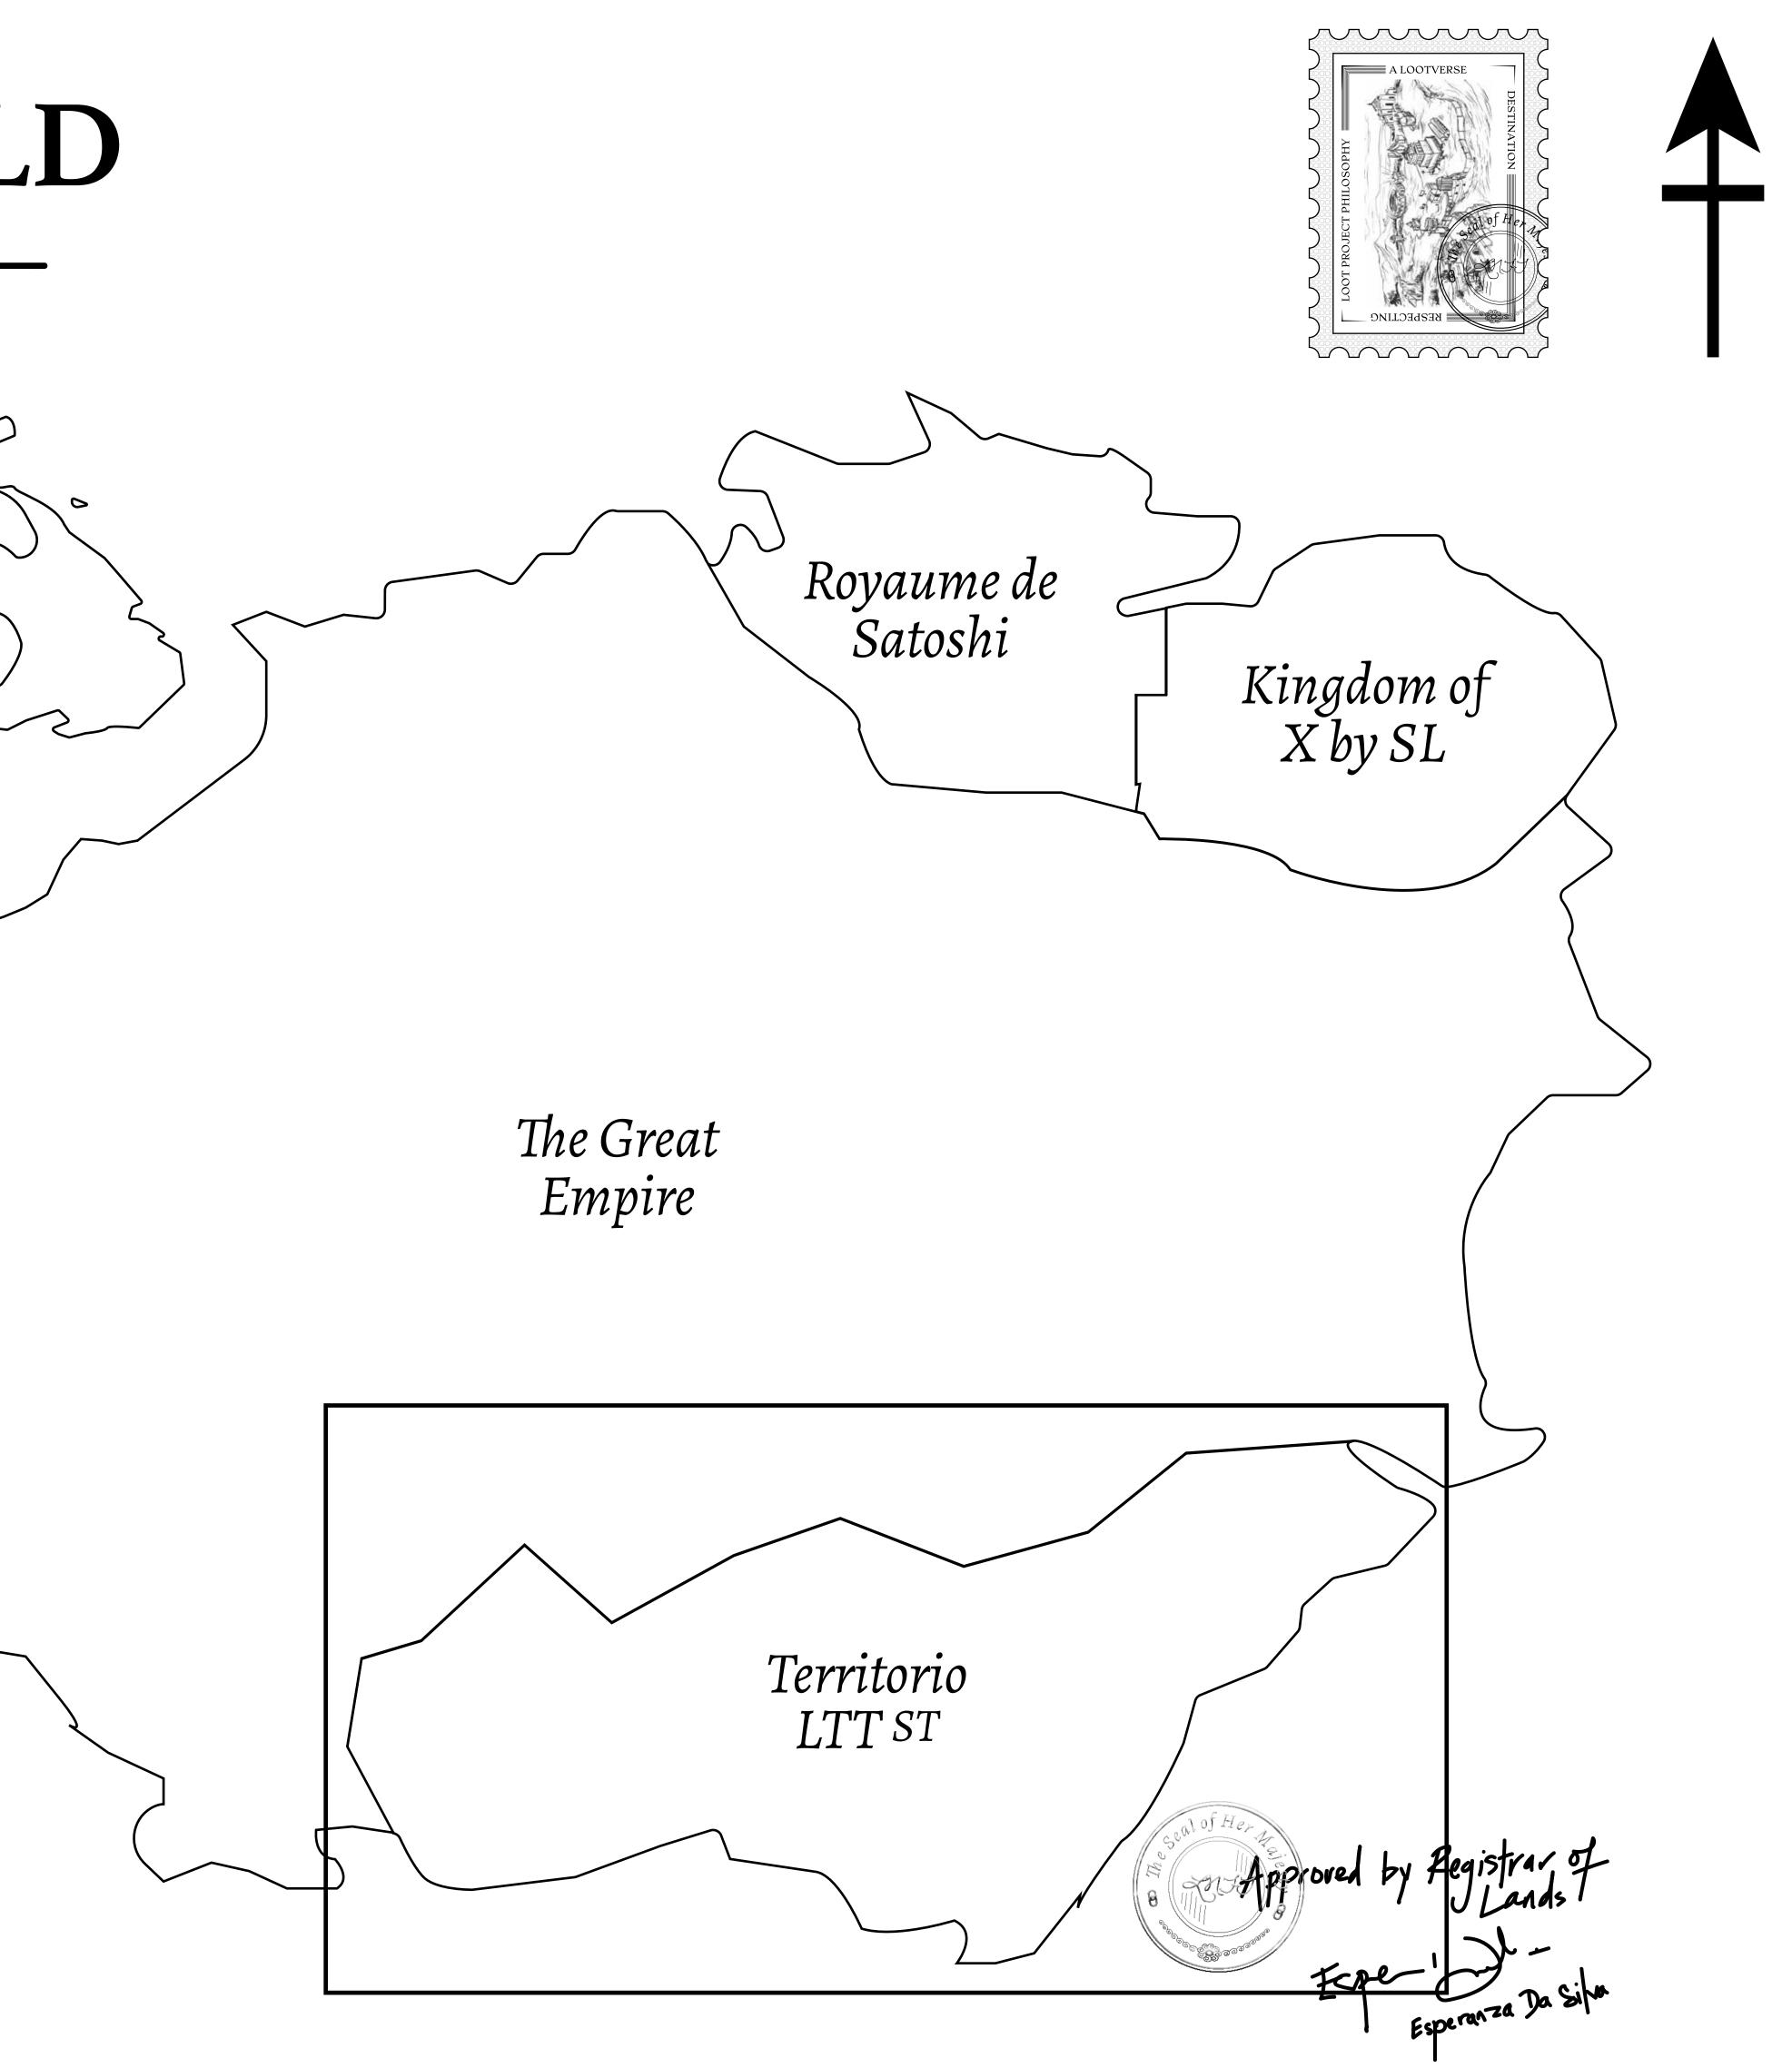

### THE SPANISH ARMADA

The most flamboyant of all of the states, this Spanish-speaking territory houses a clash of cultures. From the LTT trades in the El Mercado district to the solicitations for invites to the Great Empire, and even the traveling Caravans, it is a transient place; people are always on the move on the way to the Great Empire or a trek through the Dividing Range to the Royaume De Satoshi. Commerce uses derivations of LTT such as LTTE, LTTB, and LTTC.

### GEOGRAPHY

COASTLINE BORDERS HIGHEST POINT LOWEST POINT PLOTS SCALE

193.03 KM (119.94 MILES) OCEAN, THE GREAT EMPIRE MT ELEUTHERIA +1392 M PUERTO DE LTT O M 1045 1:50000