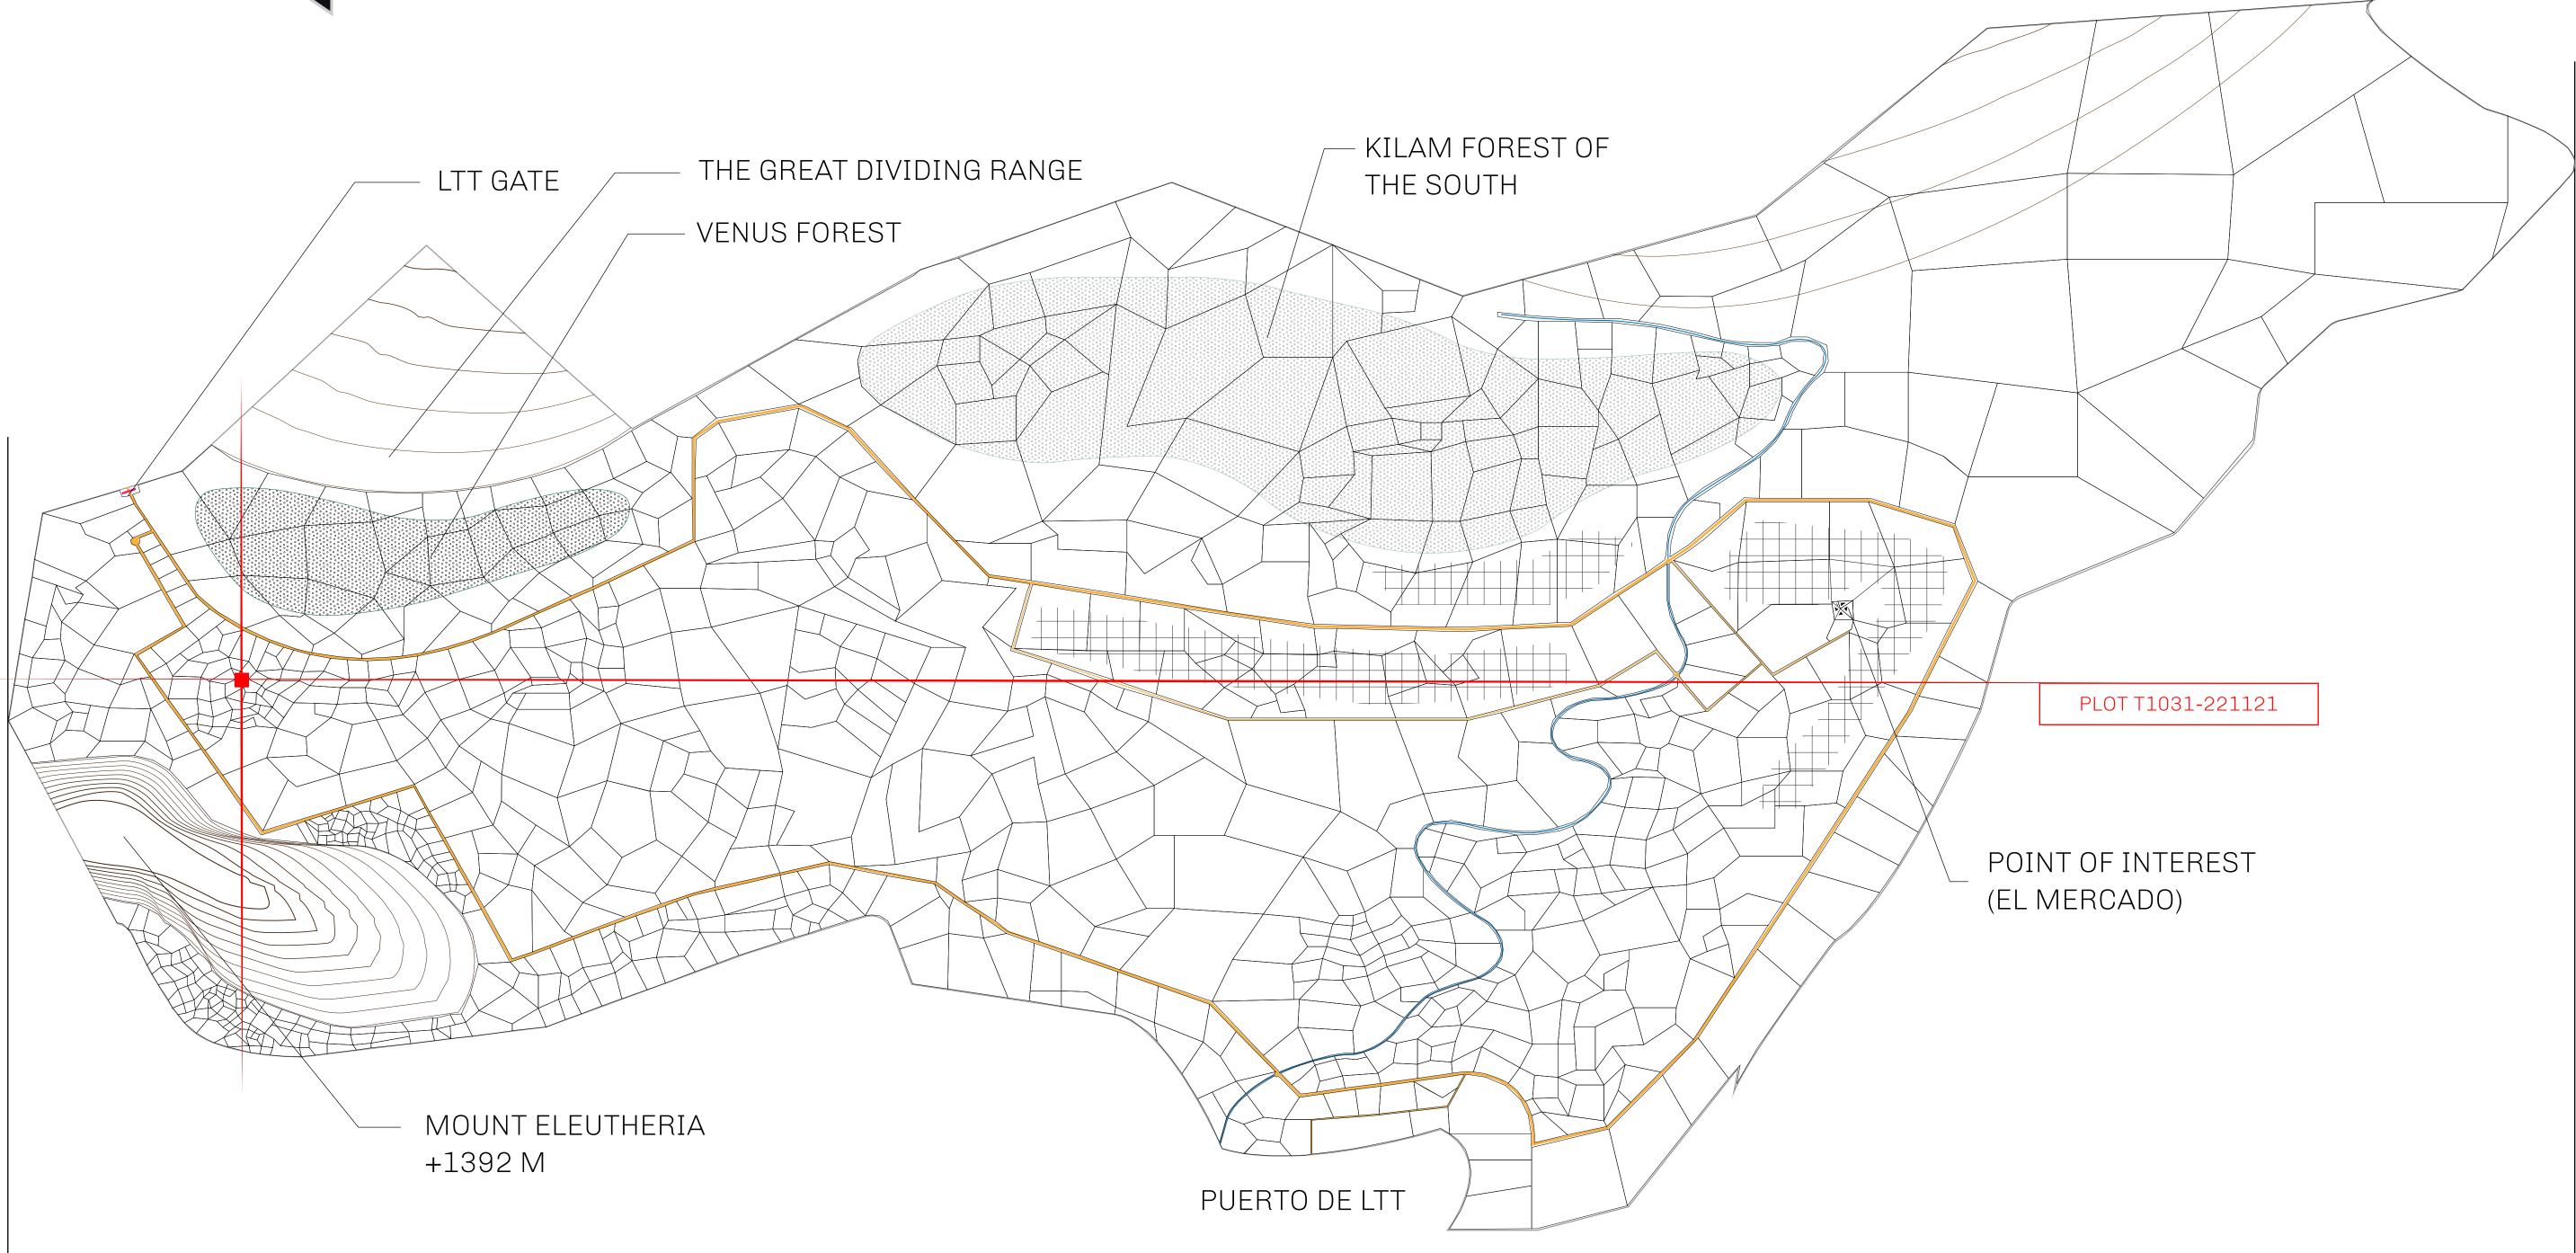

# LOT T089

| ግን                              | TITLE NUMBER<br><b>T1031-221121</b> |                                      |               |                    |
|---------------------------------|-------------------------------------|--------------------------------------|---------------|--------------------|
| y                               |                                     |                                      |               |                    |
| O LTT ST                        | ISSUED                              | 22 November 2021 ر                   | bj.           | SCALE 1/50000      |
| are of 0.1% of<br>T Stories min |                                     | les (rewarded in Cred<br>NFT Stories | lits) plus 1% | % of all LTT redee |
|                                 |                                     |                                      |               |                    |
|                                 |                                     |                                      | 1             |                    |
|                                 |                                     |                                      | $\vdash$      |                    |
|                                 |                                     |                                      |               |                    |
|                                 |                                     |                                      |               |                    |
|                                 |                                     |                                      |               |                    |
|                                 |                                     |                                      |               |                    |
|                                 |                                     |                                      | $\bigcap$     |                    |
|                                 |                                     |                                      |               |                    |
|                                 | 、 <del></del>                       |                                      |               |                    |
| PL(                             |                                     | 1031                                 |               |                    |
| BOUN                            | IDAR                                | /: 1.16 KM                           |               |                    |
|                                 |                                     |                                      |               |                    |
|                                 |                                     |                                      |               |                    |
|                                 |                                     |                                      |               |                    |
|                                 |                                     |                                      |               |                    |
|                                 |                                     |                                      |               |                    |
|                                 |                                     |                                      |               |                    |
|                                 |                                     |                                      |               |                    |
|                                 |                                     |                                      |               |                    |
|                                 |                                     |                                      |               |                    |
|                                 |                                     |                                      |               |                    |
| $\left( \right)$                |                                     |                                      |               | $\cap T$           |
|                                 |                                     |                                      |               |                    |