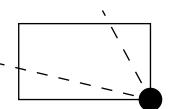

## T1N21

**OFFICIAL PERSPECTIVE SHEET FOR FILING** 

Indicate vantage point for each drawing. Copy and mark each sheet required prior to filing.

Guide - Vantage point should be indicated as shown in the diagram: