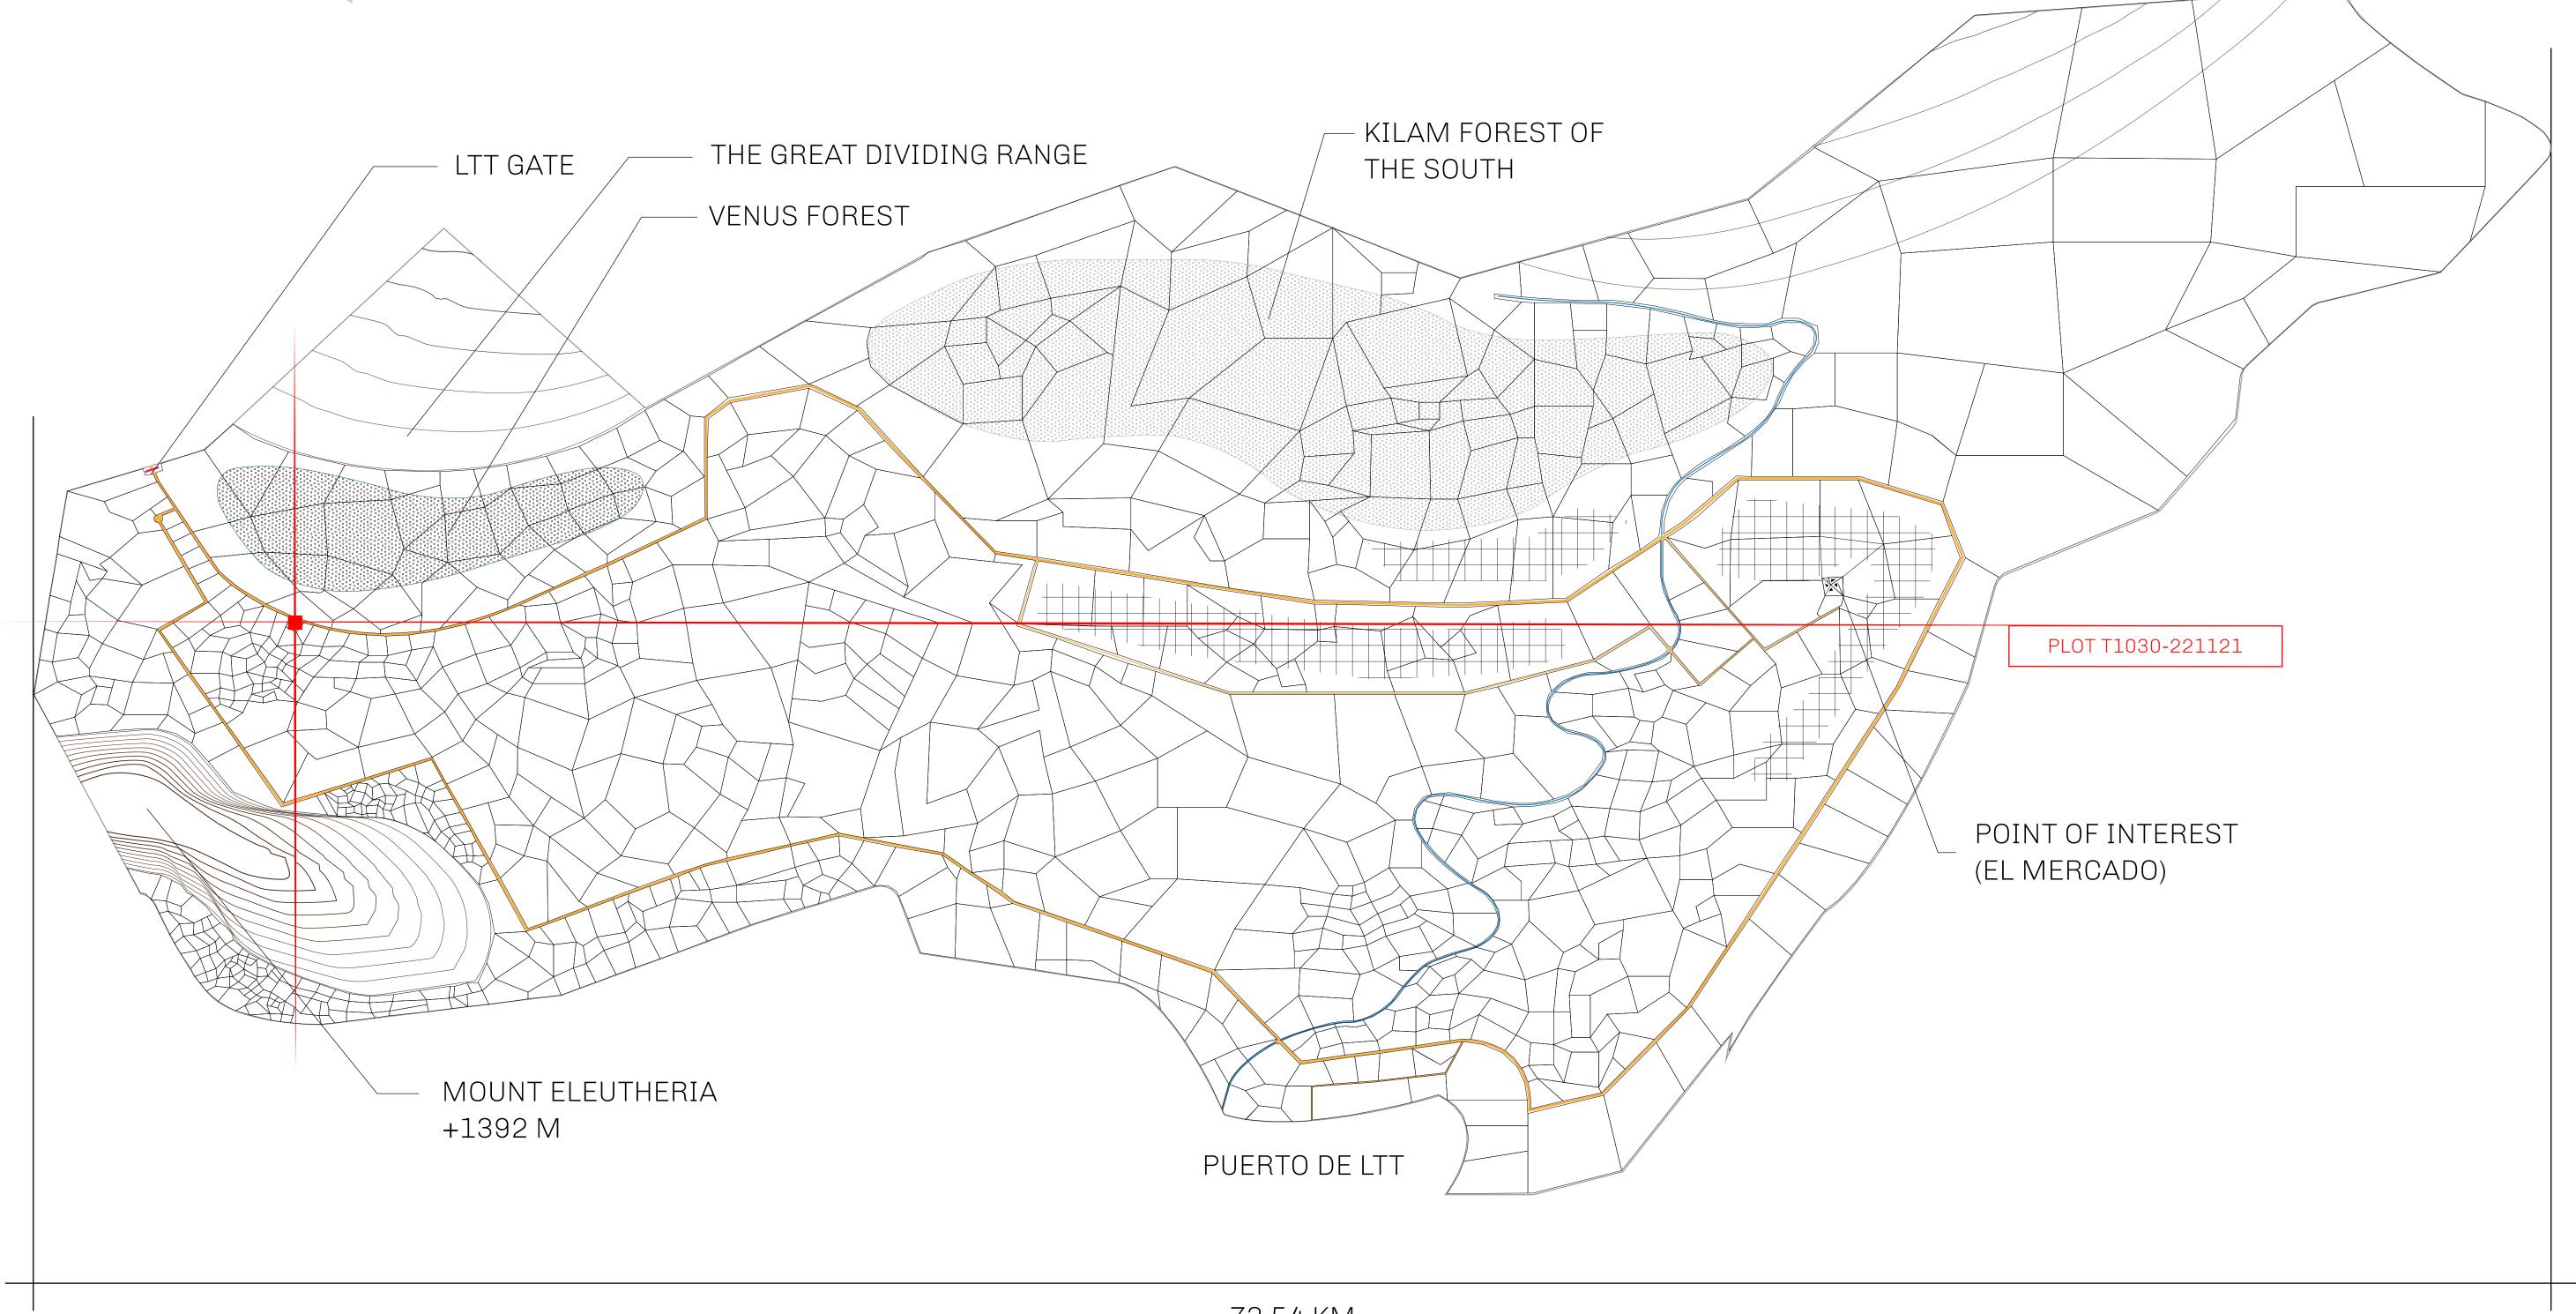

## GEOGRAPHY

COASTLINE
BORDERS
HIGHEST POINT
LOWEST POINT
PLOTS
SCALE

193.03 KM (119.94 MILES)
OCEAN, THE GREAT EMPIRE
MT ELEUTHERIA +1392 M
PUERTO DE LTT 0 M
1045

1:50000

## H.M. LNFT Land Registry

TITLE NUMBER

ADMINISTRATIVE AREA

TERRITORIO LTT ST

ISSUED 22 November 2021

SCALE **1/50000** 

OWNER ENTITLEMENT

Type W-T: Share of 0.1% of all BUN sales (rewarded in Credits) plus 1% of all LTT redeemed based on number of NFT Stories minted; Mint 4 NFT Stories