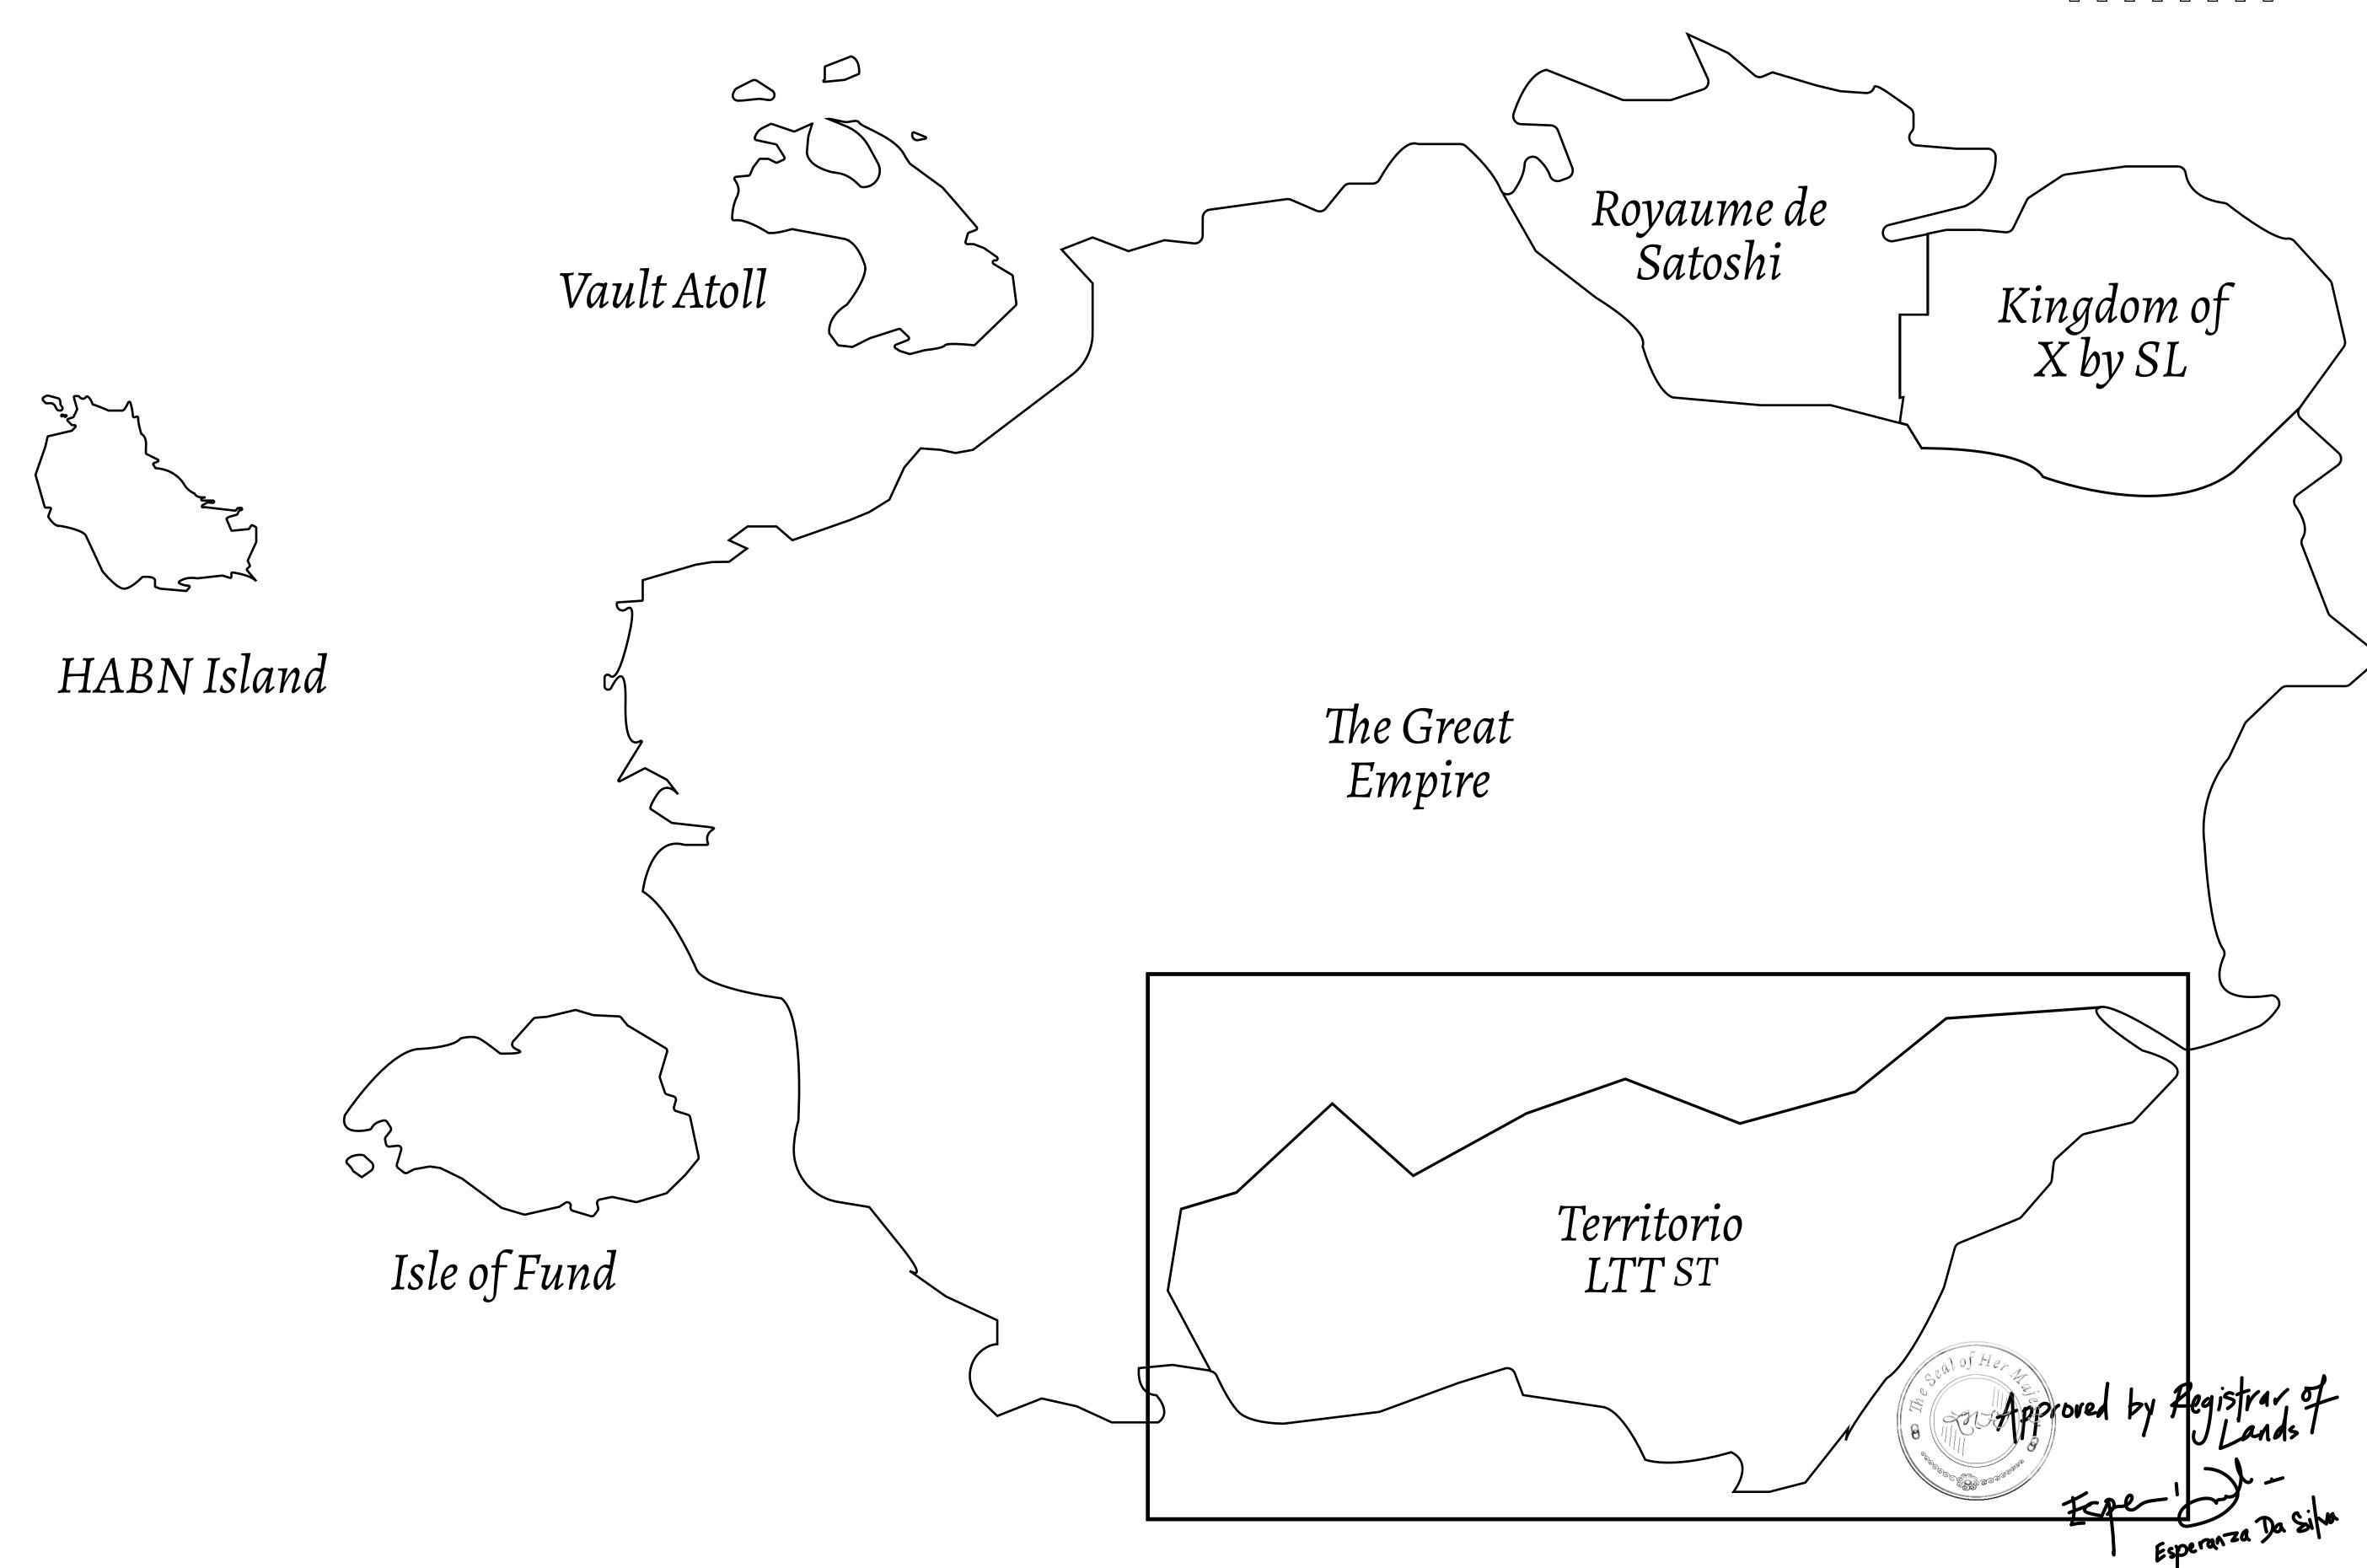

## THE SPANISH ARMADA

The most flamboyant of all of the states, this Spanish-speaking territory houses a clash of cultures. From the LTT trades in the El Mercado district to the solicitations for invites to the Great Empire, and even the traveling Caravans, it is a transient place; people are always on the move on the way to the Great Empire or a trek through the Dividing Range to the Royaume De Satoshi. Commerce uses derivations of LTT such as LTTE, LTTB, and LTTC.

## GEOGRAPHY

COASTLINE
BORDERS
HIGHEST POINT
LOWEST POINT
PLOTS
SCALE

193.03 KM (119.94 MILES)
OCEAN, THE GREAT EMPIRE
MT ELEUTHERIA +1392 M
PUERTO DE LTT 0 M

1045

1:50000

TERRITORIO HIGHWAY PL0T T1030 PL0T T1029 BOUNDARY: 1.67 KM PL0T T1028 PL0T1016