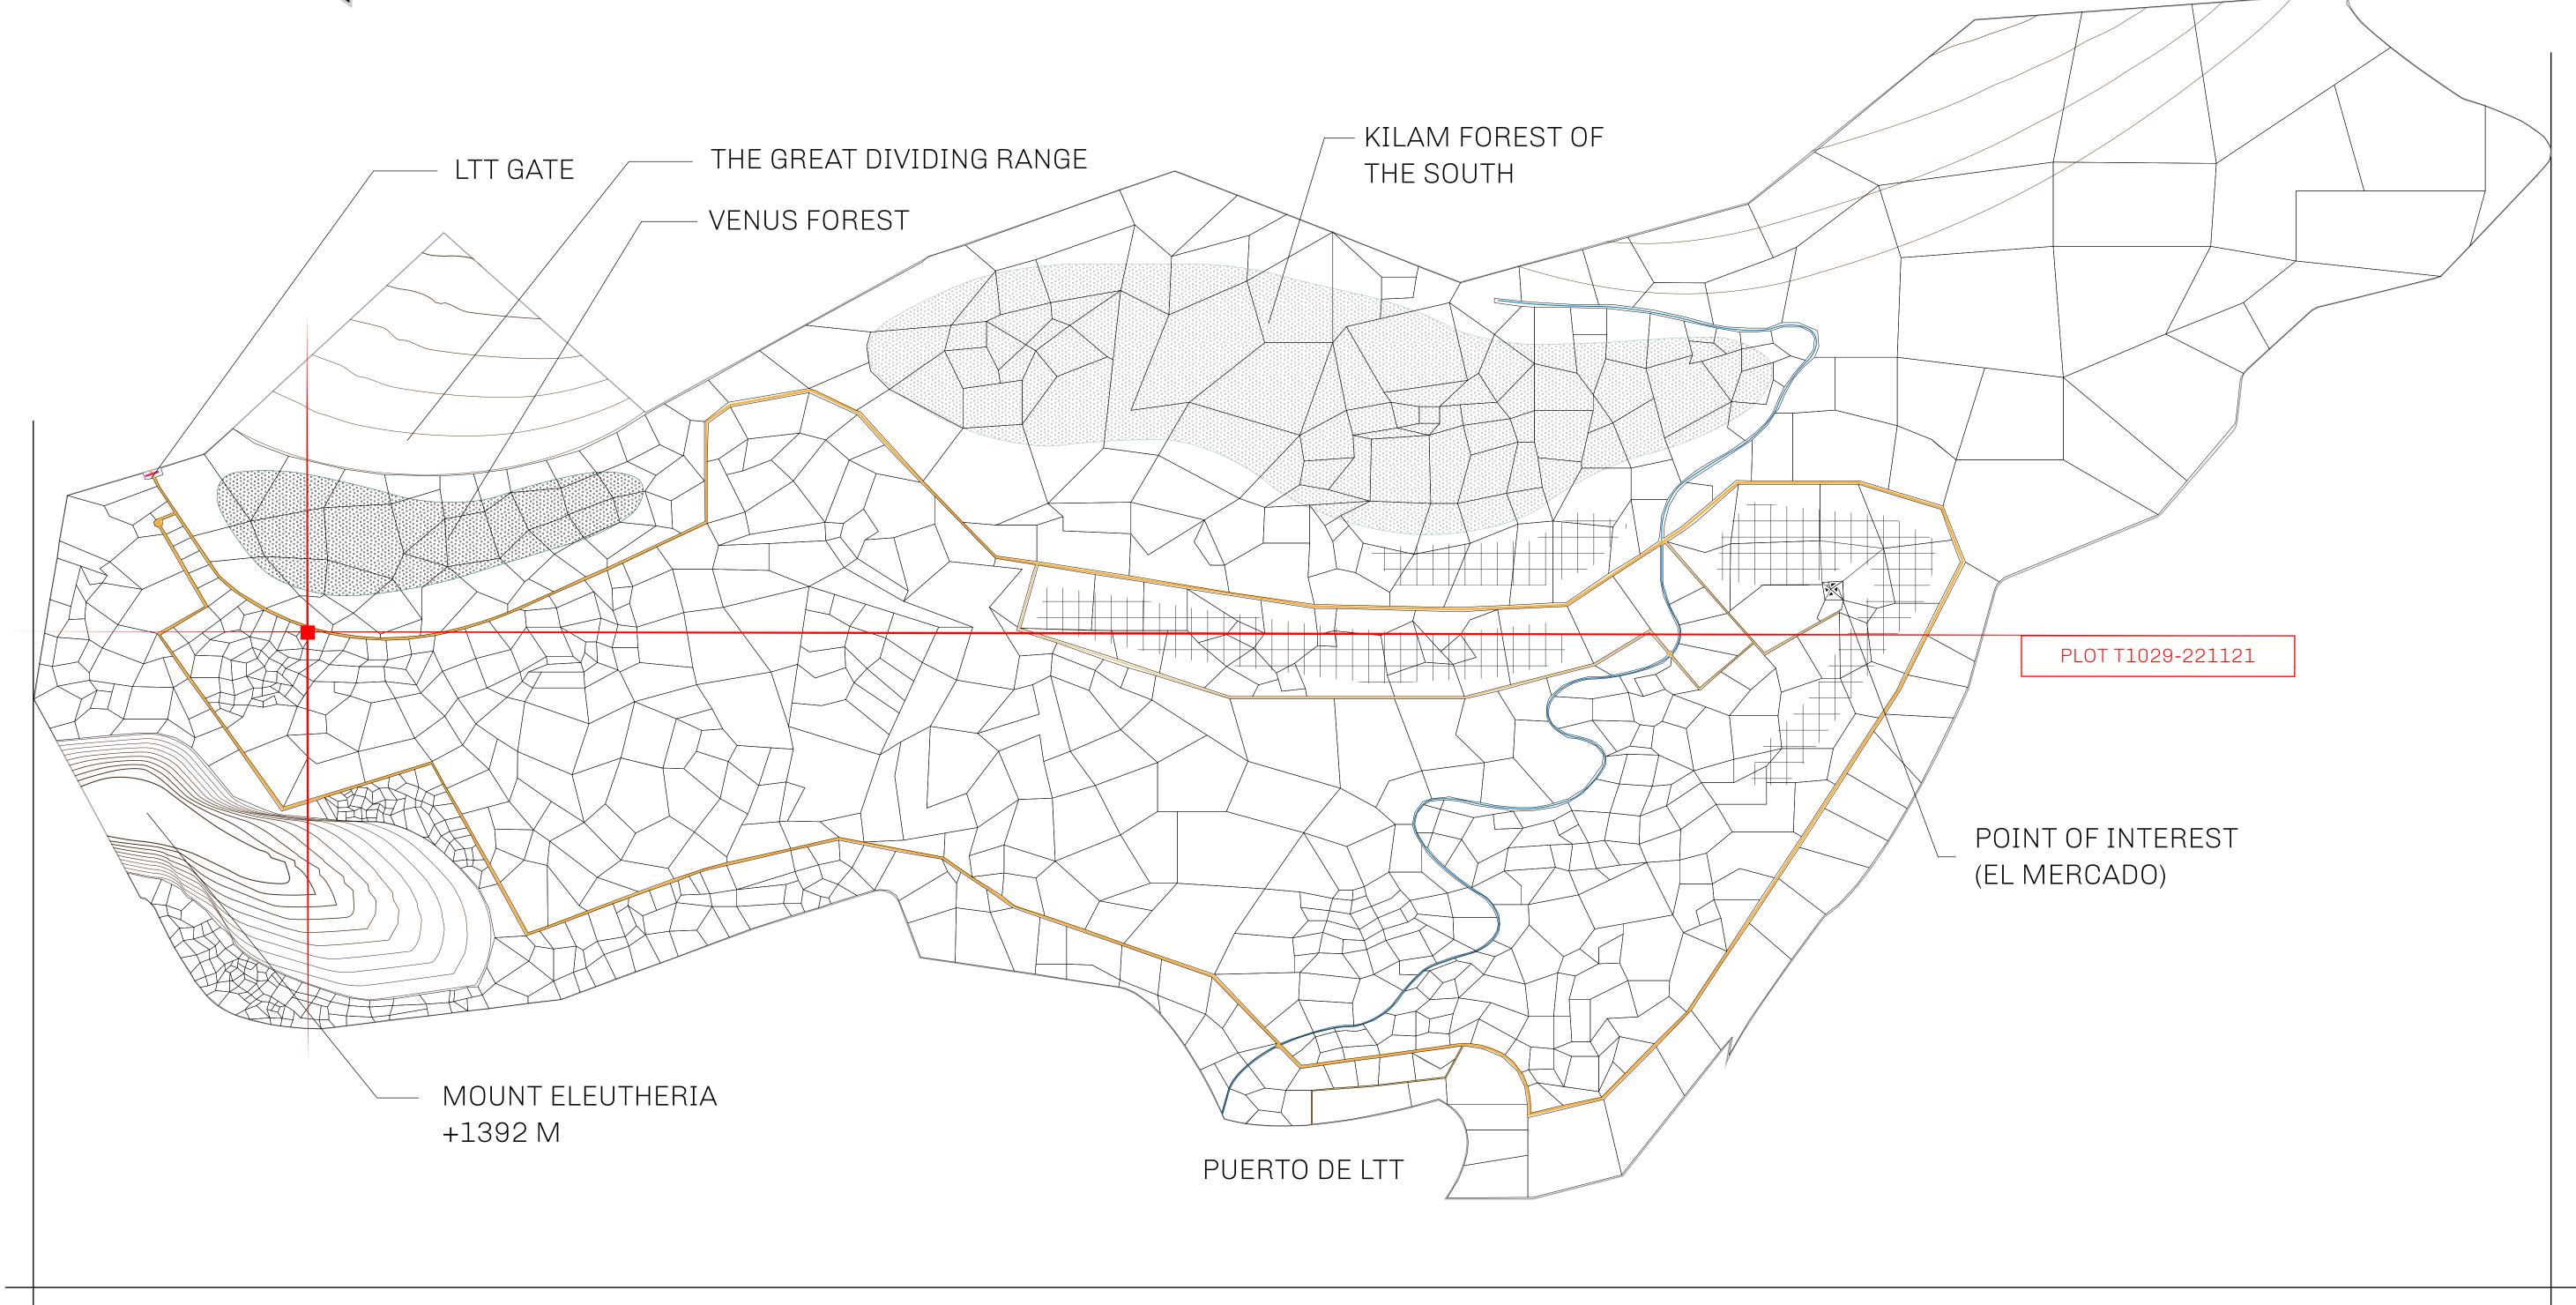

## GEOGRAPHY

COASTLINE
BORDERS
HIGHEST POINT
LOWEST POINT
PLOTS
SCALE

193.03 KM (119.94 MILES)
OCEAN, THE GREAT EMPIRE
MT ELEUTHERIA +1392 M
PUERTO DE LTT 0 M

1045

1:50000

TERRITORIO HIGHWAY PL0T T1030 PL0T T1029 BOUNDARY: 1.67 KM PL0T T1028 PL0T1016