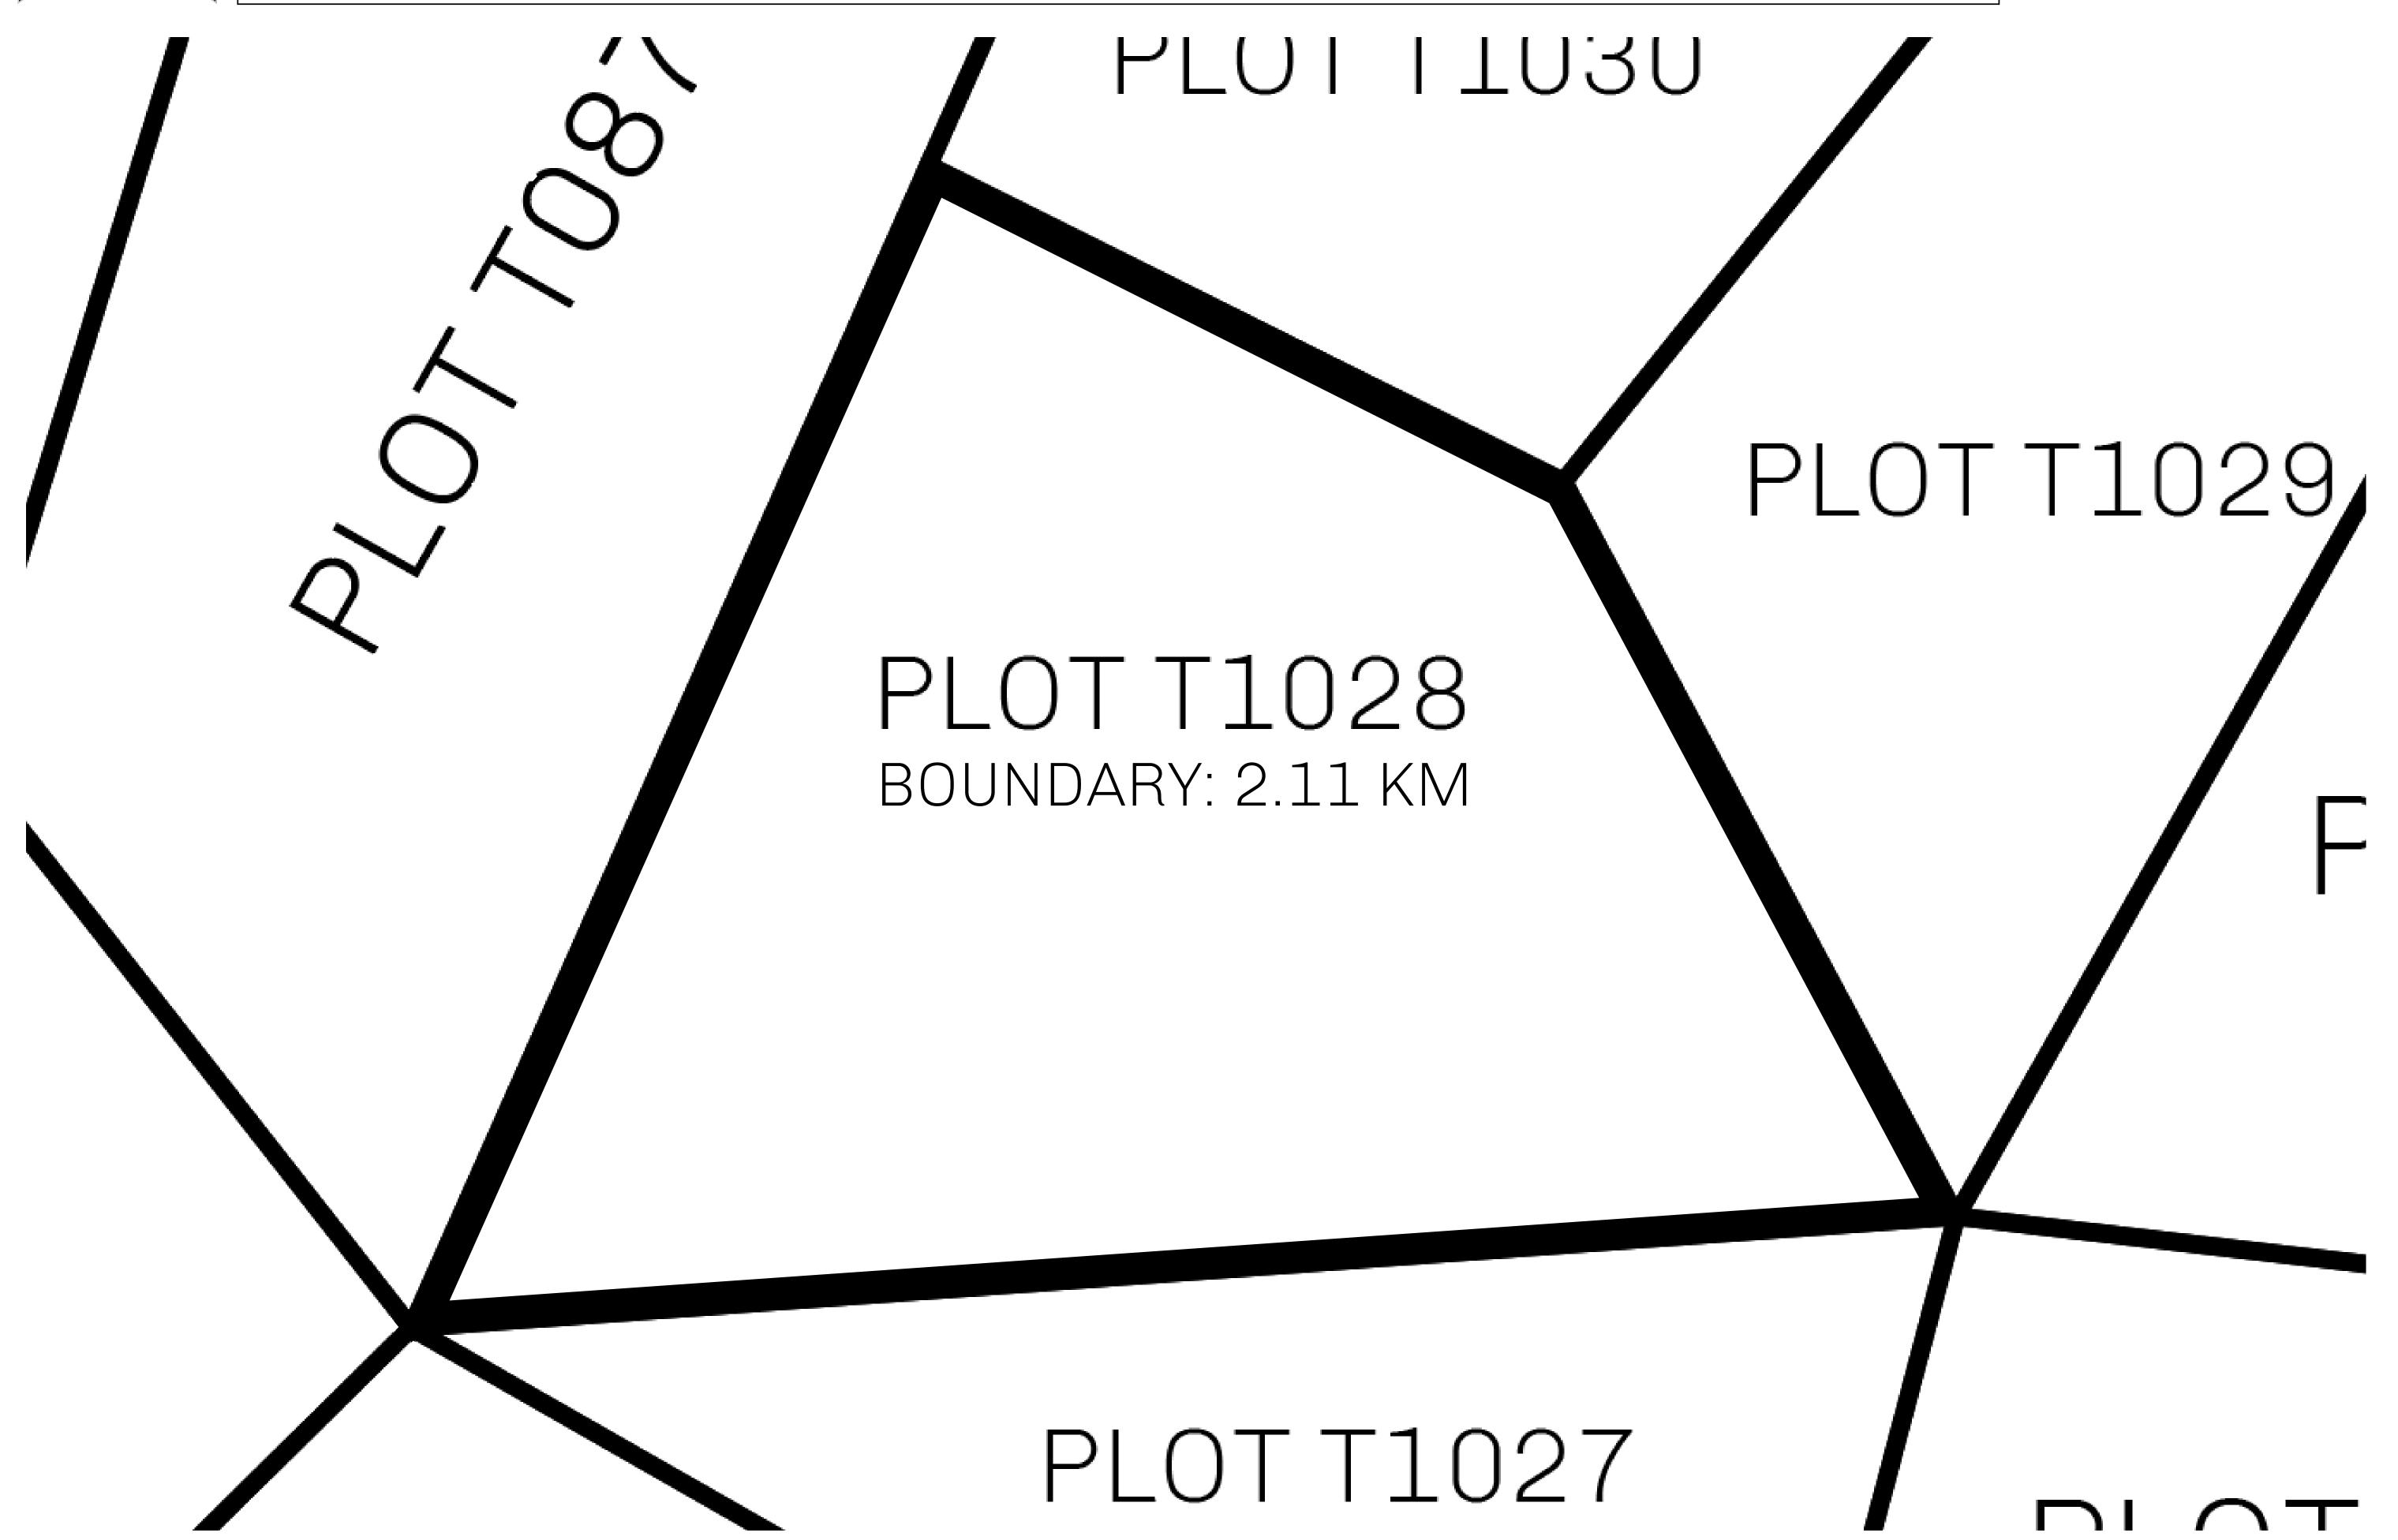

## GEOGRAPHY

COASTLINE
BORDERS
HIGHEST POINT
LOWEST POINT
PLOTS
SCALE

193.03 KM (119.94 MILES)
OCEAN, THE GREAT EMPIRE
MT ELEUTHERIA +1392 M
PUERTO DE LTT 0 M

1045

1:50000

## H.M. LNFT Land Registry

TITLE NUMBER

ADMINISTRATIVE AREA

TERRITORIO LTT ST

ISSUED 22 November 2021

SCALE **1/50000** 

OWNER ENTITLEMENT

Type W-T: Share of 0.1% of all BUN sales (rewarded in Credits) plus 1% of all LTT redeemed based on number of NFT Stories minted; Mint 4 NFT Stories