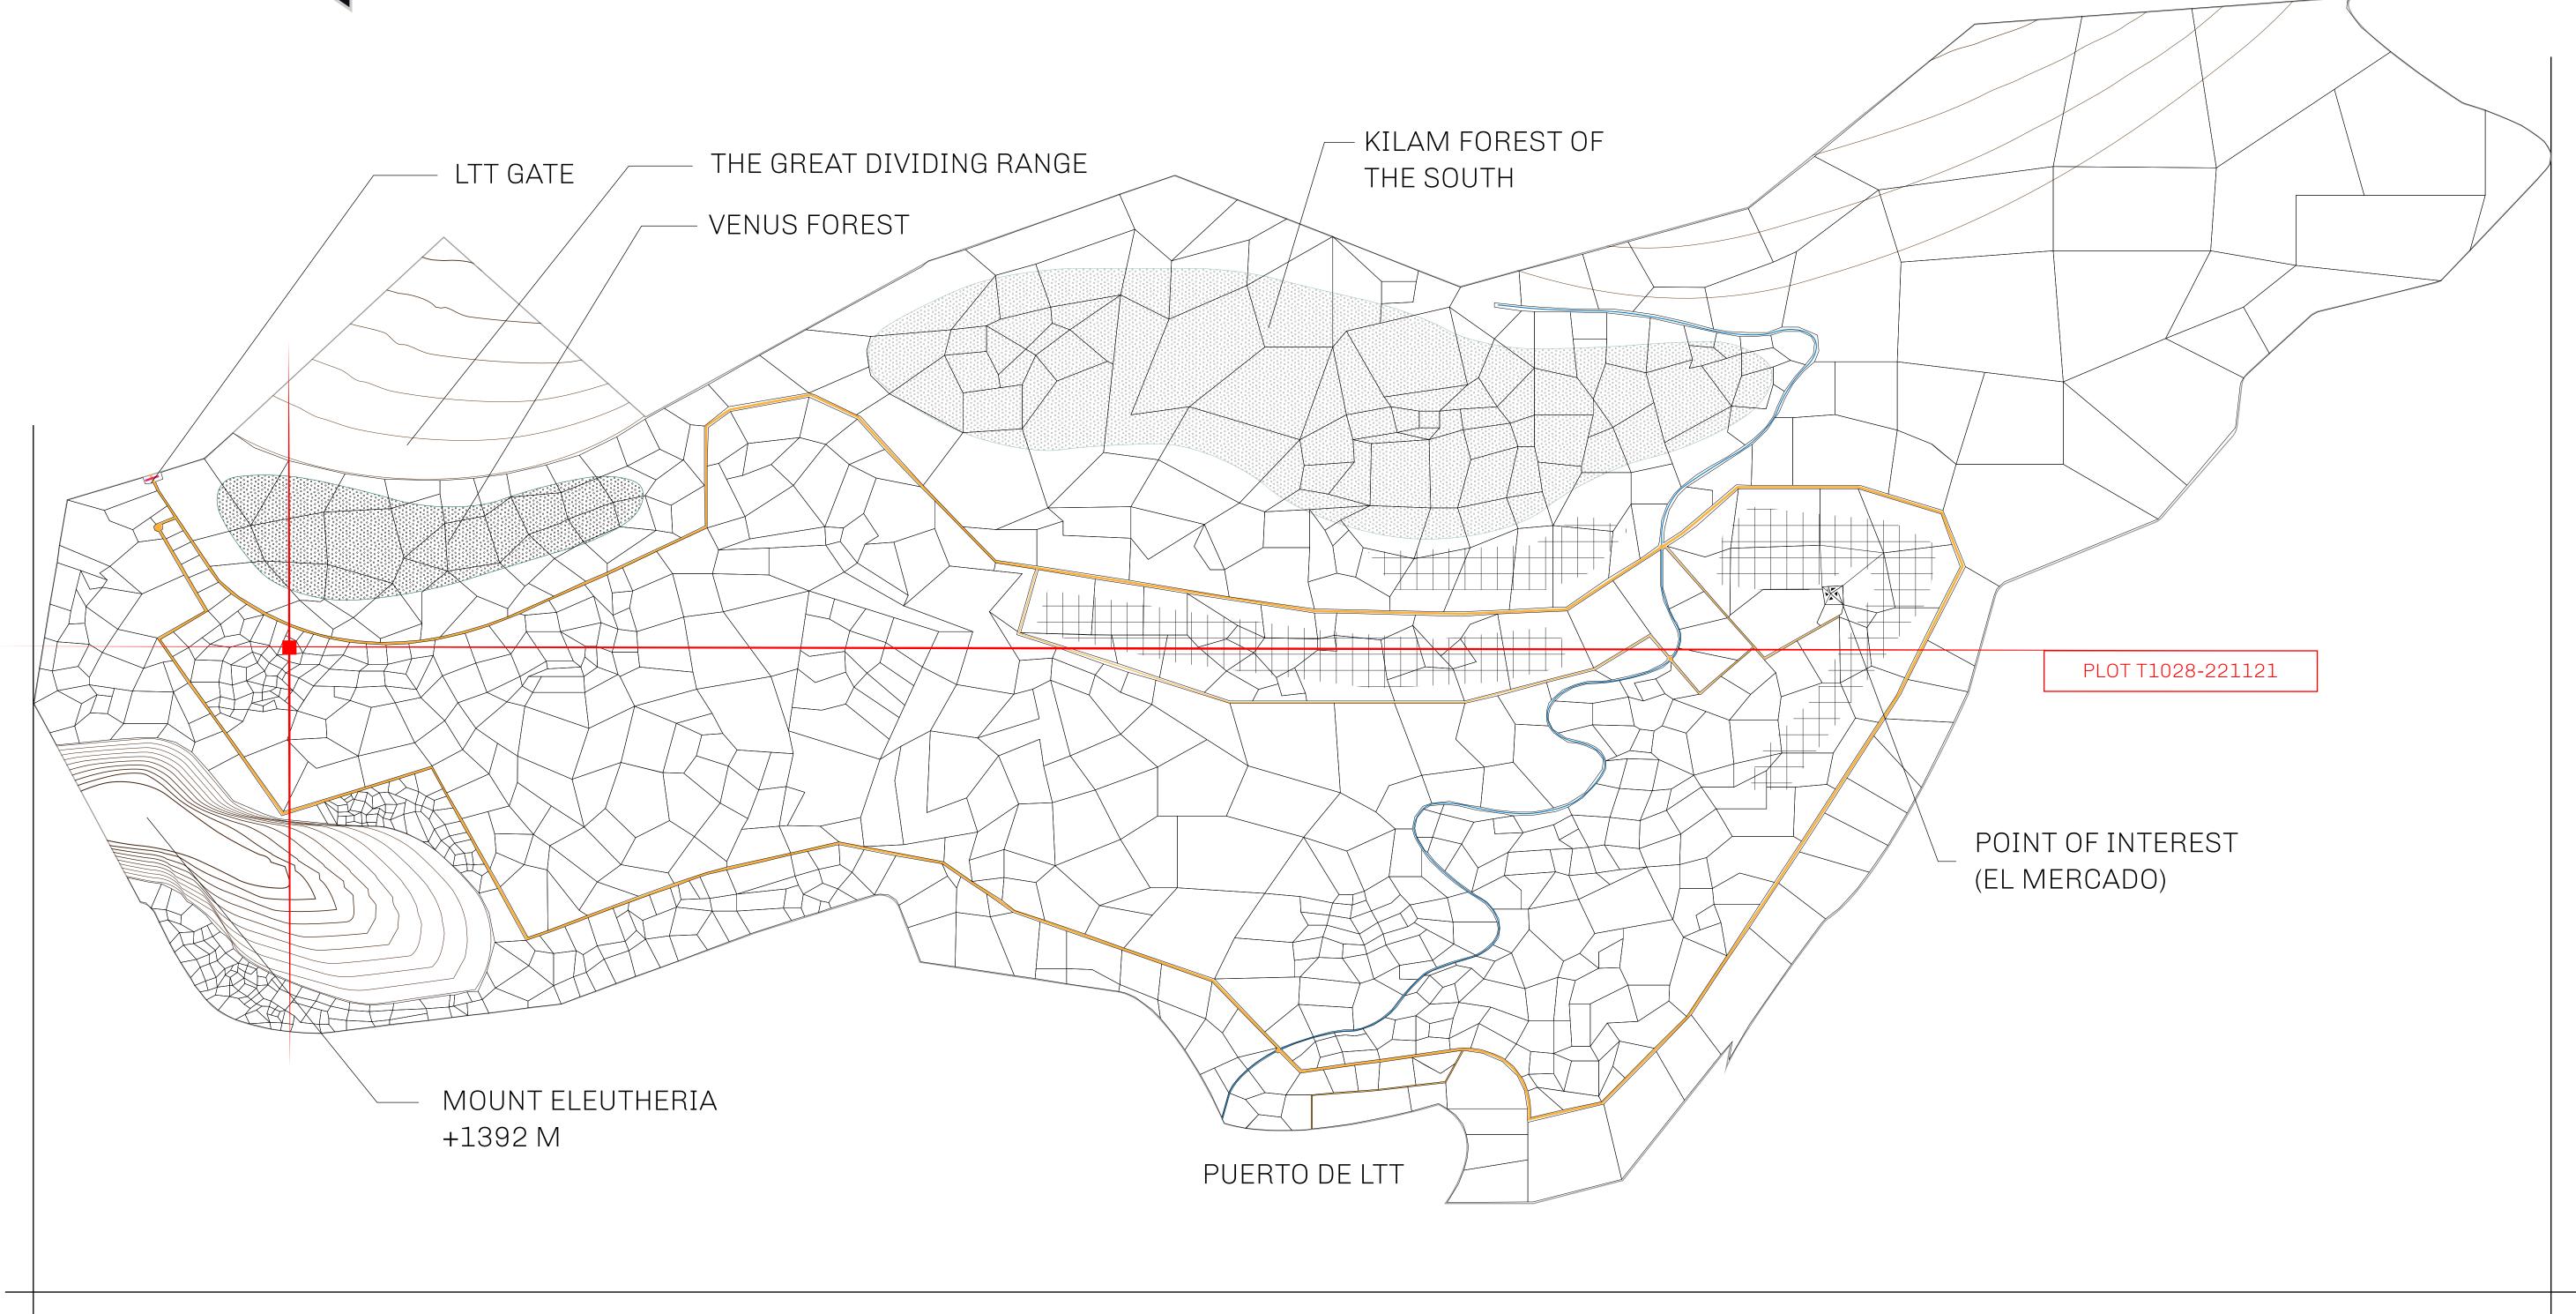

## THE SPANISH ARMADA

The most flamboyant of all of the states, this Spanish-speaking territory houses a clash of cultures. From the LTT trades in the El Mercado district to the solicitations for invites to the Great Empire, and even the traveling Caravans, it is a transient place; people are always on the move on the way to the Great Empire or a trek through the Dividing Range to the Royaume De Satoshi. Commerce uses derivations of LTT such as LTTE, LTTB, and LTTC.

## GEOGRAPHY

COASTLINE
BORDERS
HIGHEST POINT
LOWEST POINT
PLOTS
SCALE

193.03 KM (119.94 MILES)
OCEAN, THE GREAT EMPIRE
MT ELEUTHERIA +1392 M
PUERTO DE LTT 0 M

1045

1:50000

## H.M. LNFT Land Registry

TITLE NUMBER

ADMINISTRATIVE AREA

TERRITORIO LTT ST

ISSUED 22 November 2021

SCALE **1/50000** 

OWNER ENTITLEMENT

Type W-T: Share of 0.1% of all BUN sales (rewarded in Credits) plus 1% of all LTT redeemed based on number of NFT Stories minted; Mint 4 NFT Stories