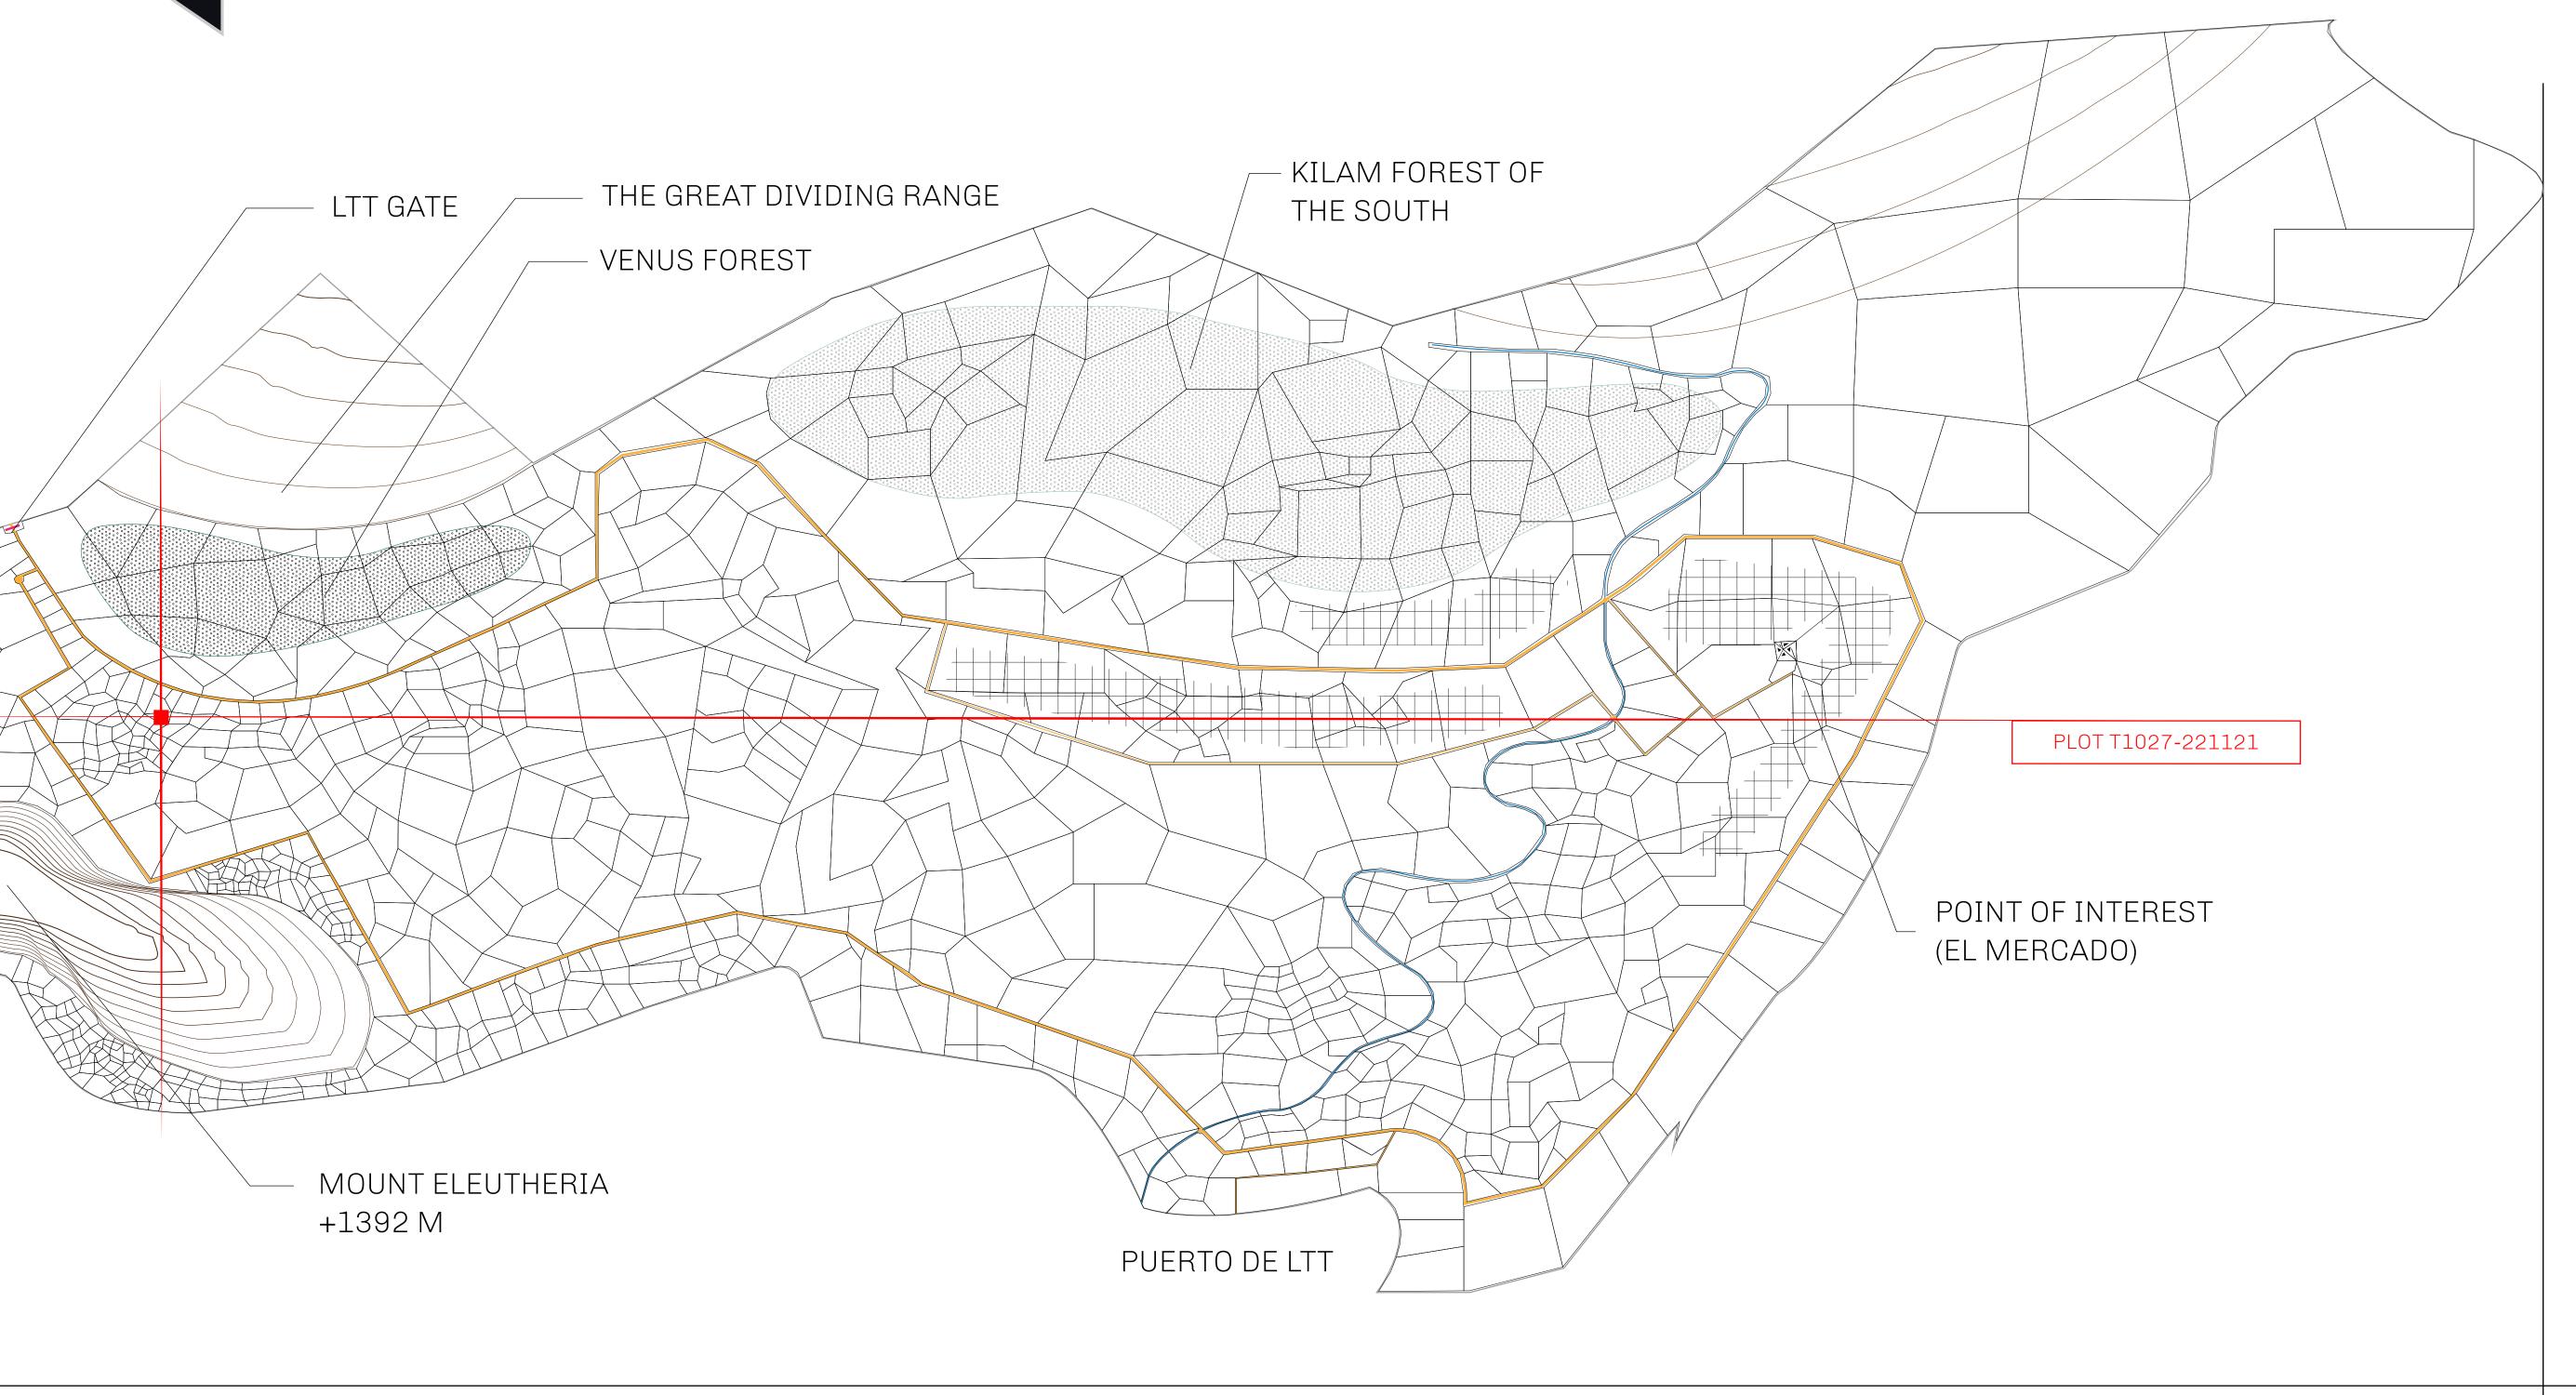

## THE SPANISH ARMADA

The most flamboyant of all of the states, this Spanish-speaking territory houses a clash of cultures. From the LTT trades in the El Mercado district to the solicitations for invites to the Great Empire, and even the traveling Caravans, it is a transient place; people are always on the move on the way to the Great Empire or a trek through the Dividing Range to the Royaume De Satoshi. Commerce uses derivations of LTT such as LTTE, LTTB, and LTTC.

## GEOGRAPHY

COASTLINE
BORDERS
HIGHEST POINT
LOWEST POINT
PLOTS
SCALE

193.03 KM (119.94 MILES)
OCEAN, THE GREAT EMPIRE
MT ELEUTHERIA +1392 M
PUERTO DE LTT 0 M

1045

1:50000

## H.M. LNFT Land Registry

TITLE NUMBER

T1027-221121

ADMINISTRATIVE AREA

TERRITORIO LTT ST

ISSUED 22 November 2021

SCALE **1/50000** 

OWNER ENTITLEMENT

Type W-T: Share of 0.1% of all BUN sales (rewarded in Credits) plus 1% of all LTT redeemed based on

number of NFT Stories minted; Mint 4 NFT Stories

PL0T1027

BOUNDARY: 1.80 KM

PL0T1026