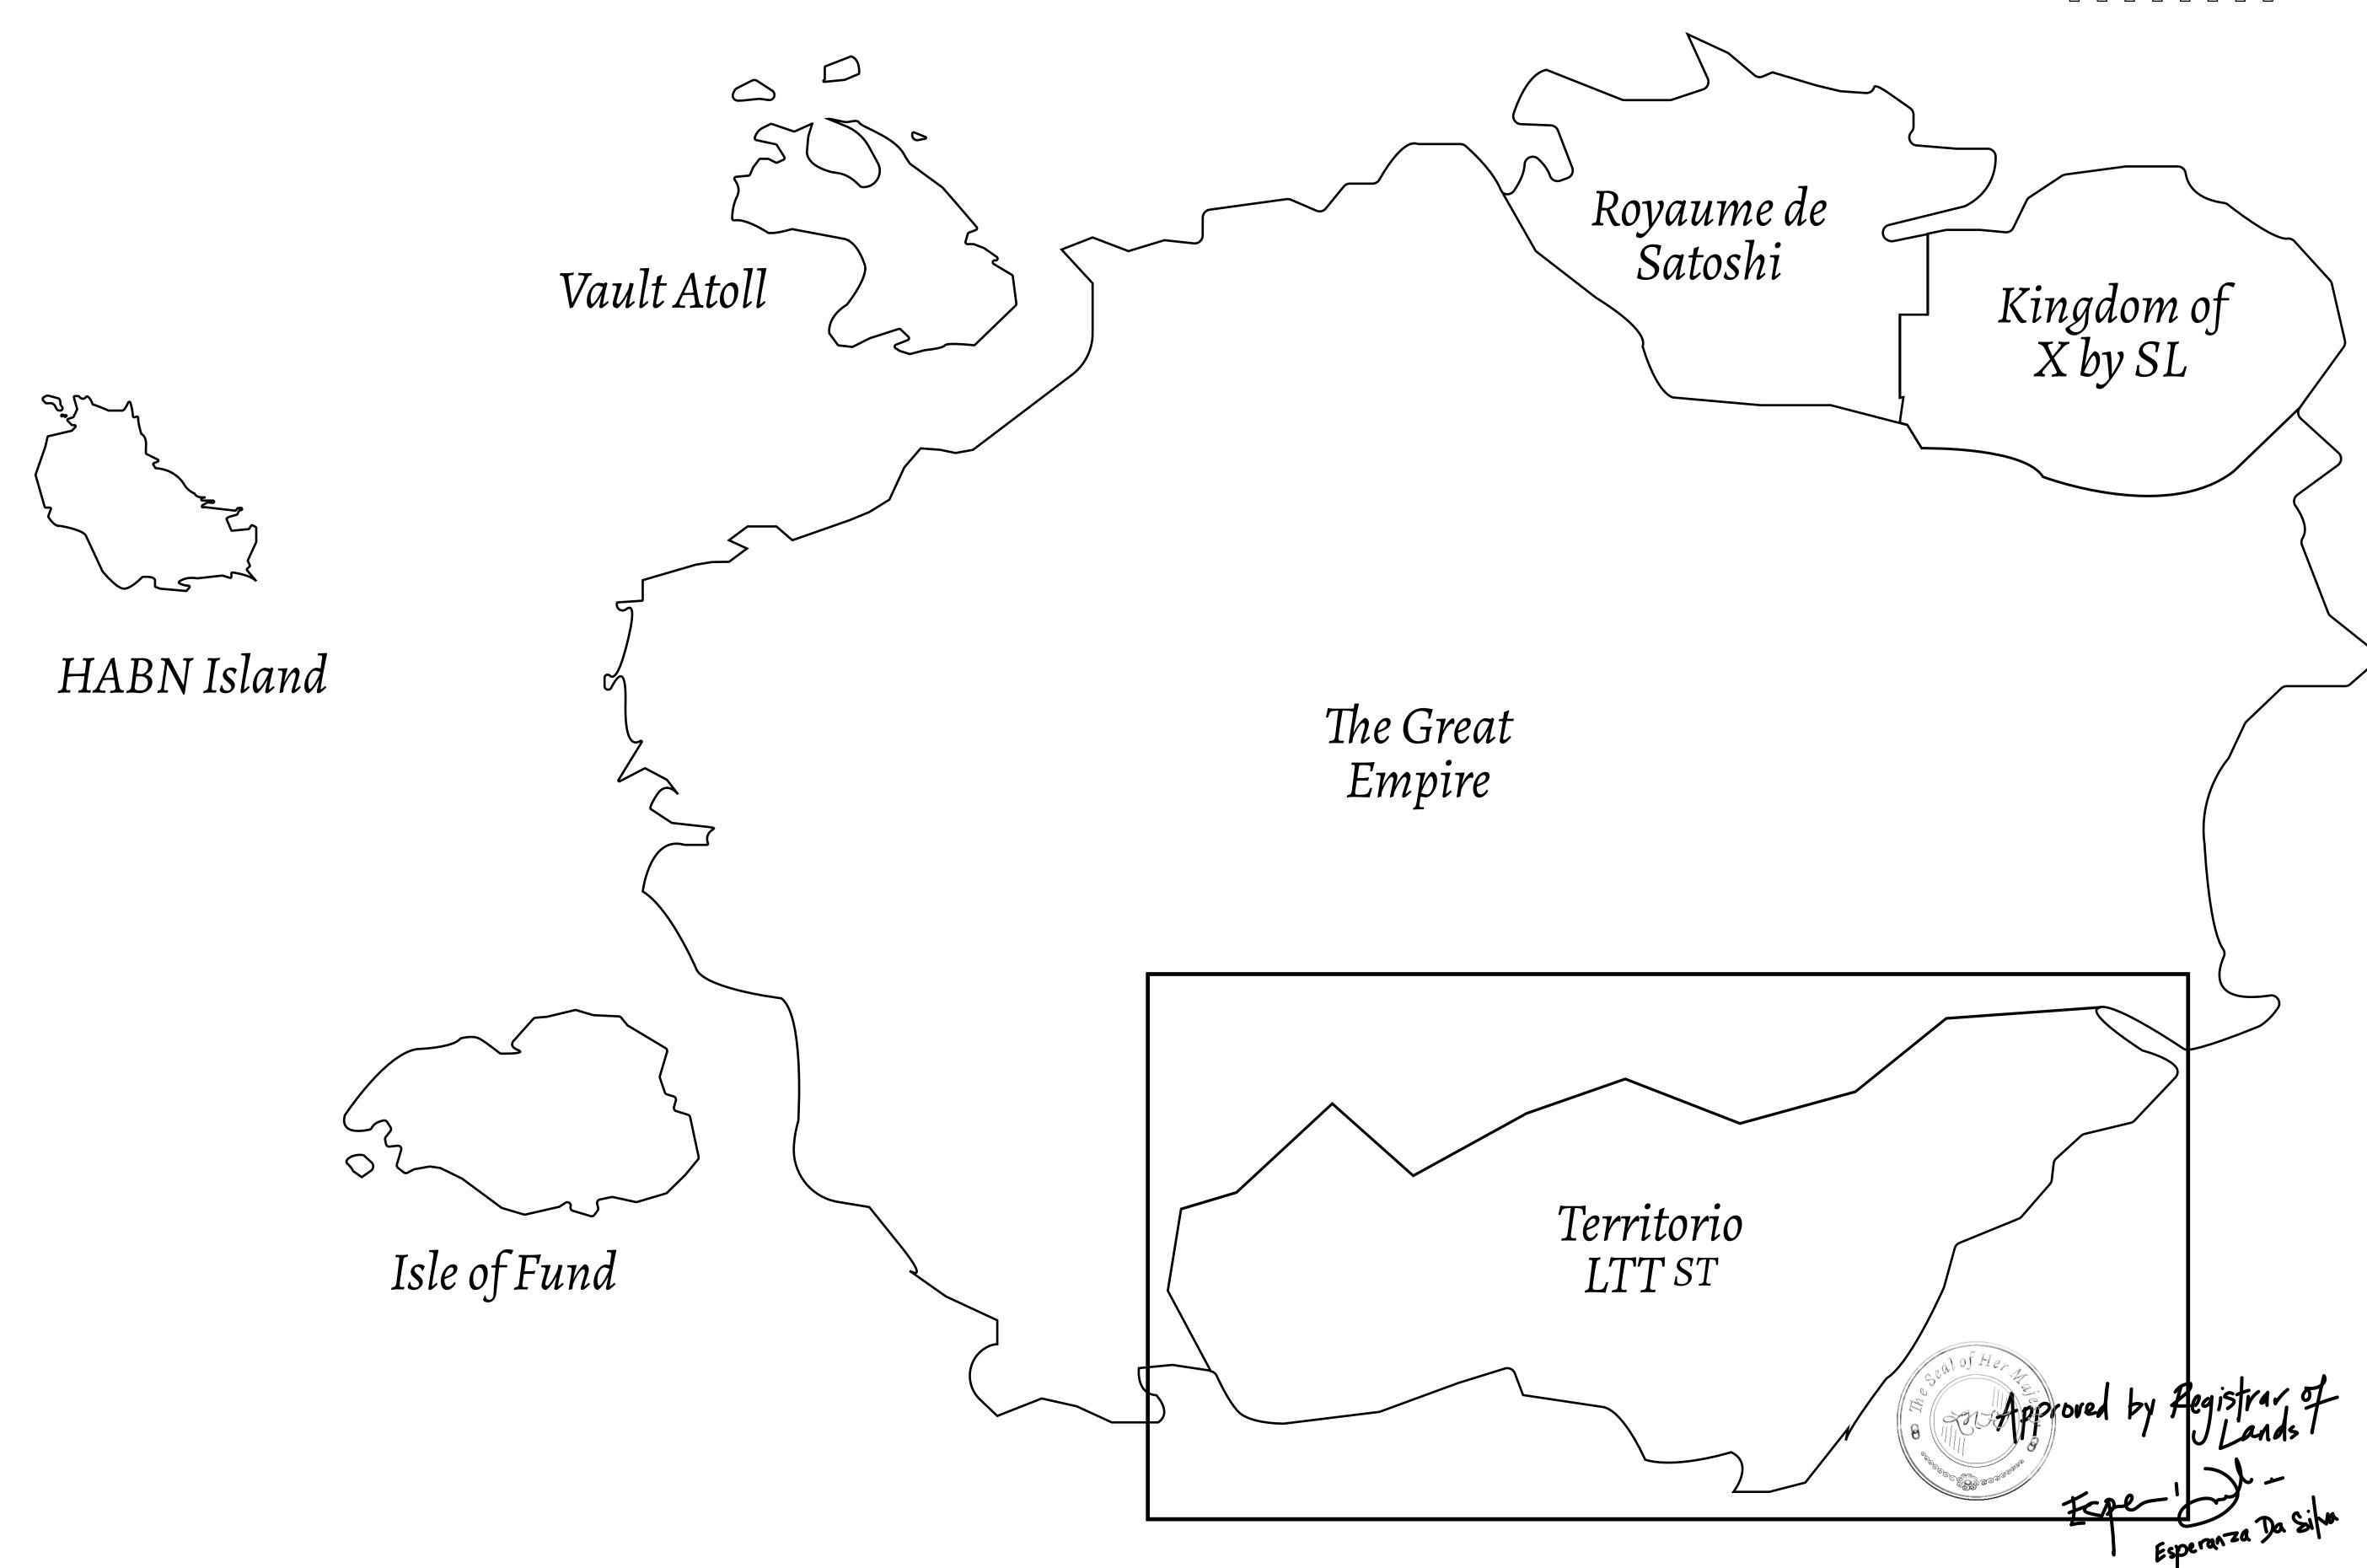

## THE SPANISH ARMADA

The most flamboyant of all of the states, this Spanish-speaking territory houses a clash of cultures. From the LTT trades in the El Mercado district to the solicitations for invites to the Great Empire, and even the traveling Caravans, it is a transient place; people are always on the move on the way to the Great Empire or a trek through the Dividing Range to the Royaume De Satoshi. Commerce uses derivations of LTT such as LTTE, LTTB, and LTTC.

## GEOGRAPHY

COASTLINE
BORDERS
HIGHEST POINT
LOWEST POINT
PLOTS
SCALE

193.03 KM (119.94 MILES)
OCEAN, THE GREAT EMPIRE
MT ELEUTHERIA +1392 M
PUERTO DE LTT 0 M

1045

1:50000

## H.M. LNFT Land Registry

TITLE NUMBER

T1027-221121

ADMINISTRATIVE AREA

TERRITORIO LTT ST

ISSUED 22 November 2021

SCALE **1/50000** 

OWNER ENTITLEMENT

Type W-T: Share of 0.1% of all BUN sales (rewarded in Credits) plus 1% of all LTT redeemed based on

number of NFT Stories minted; Mint 4 NFT Stories

PL0T1027

BOUNDARY: 1.80 KM

PL0T1026