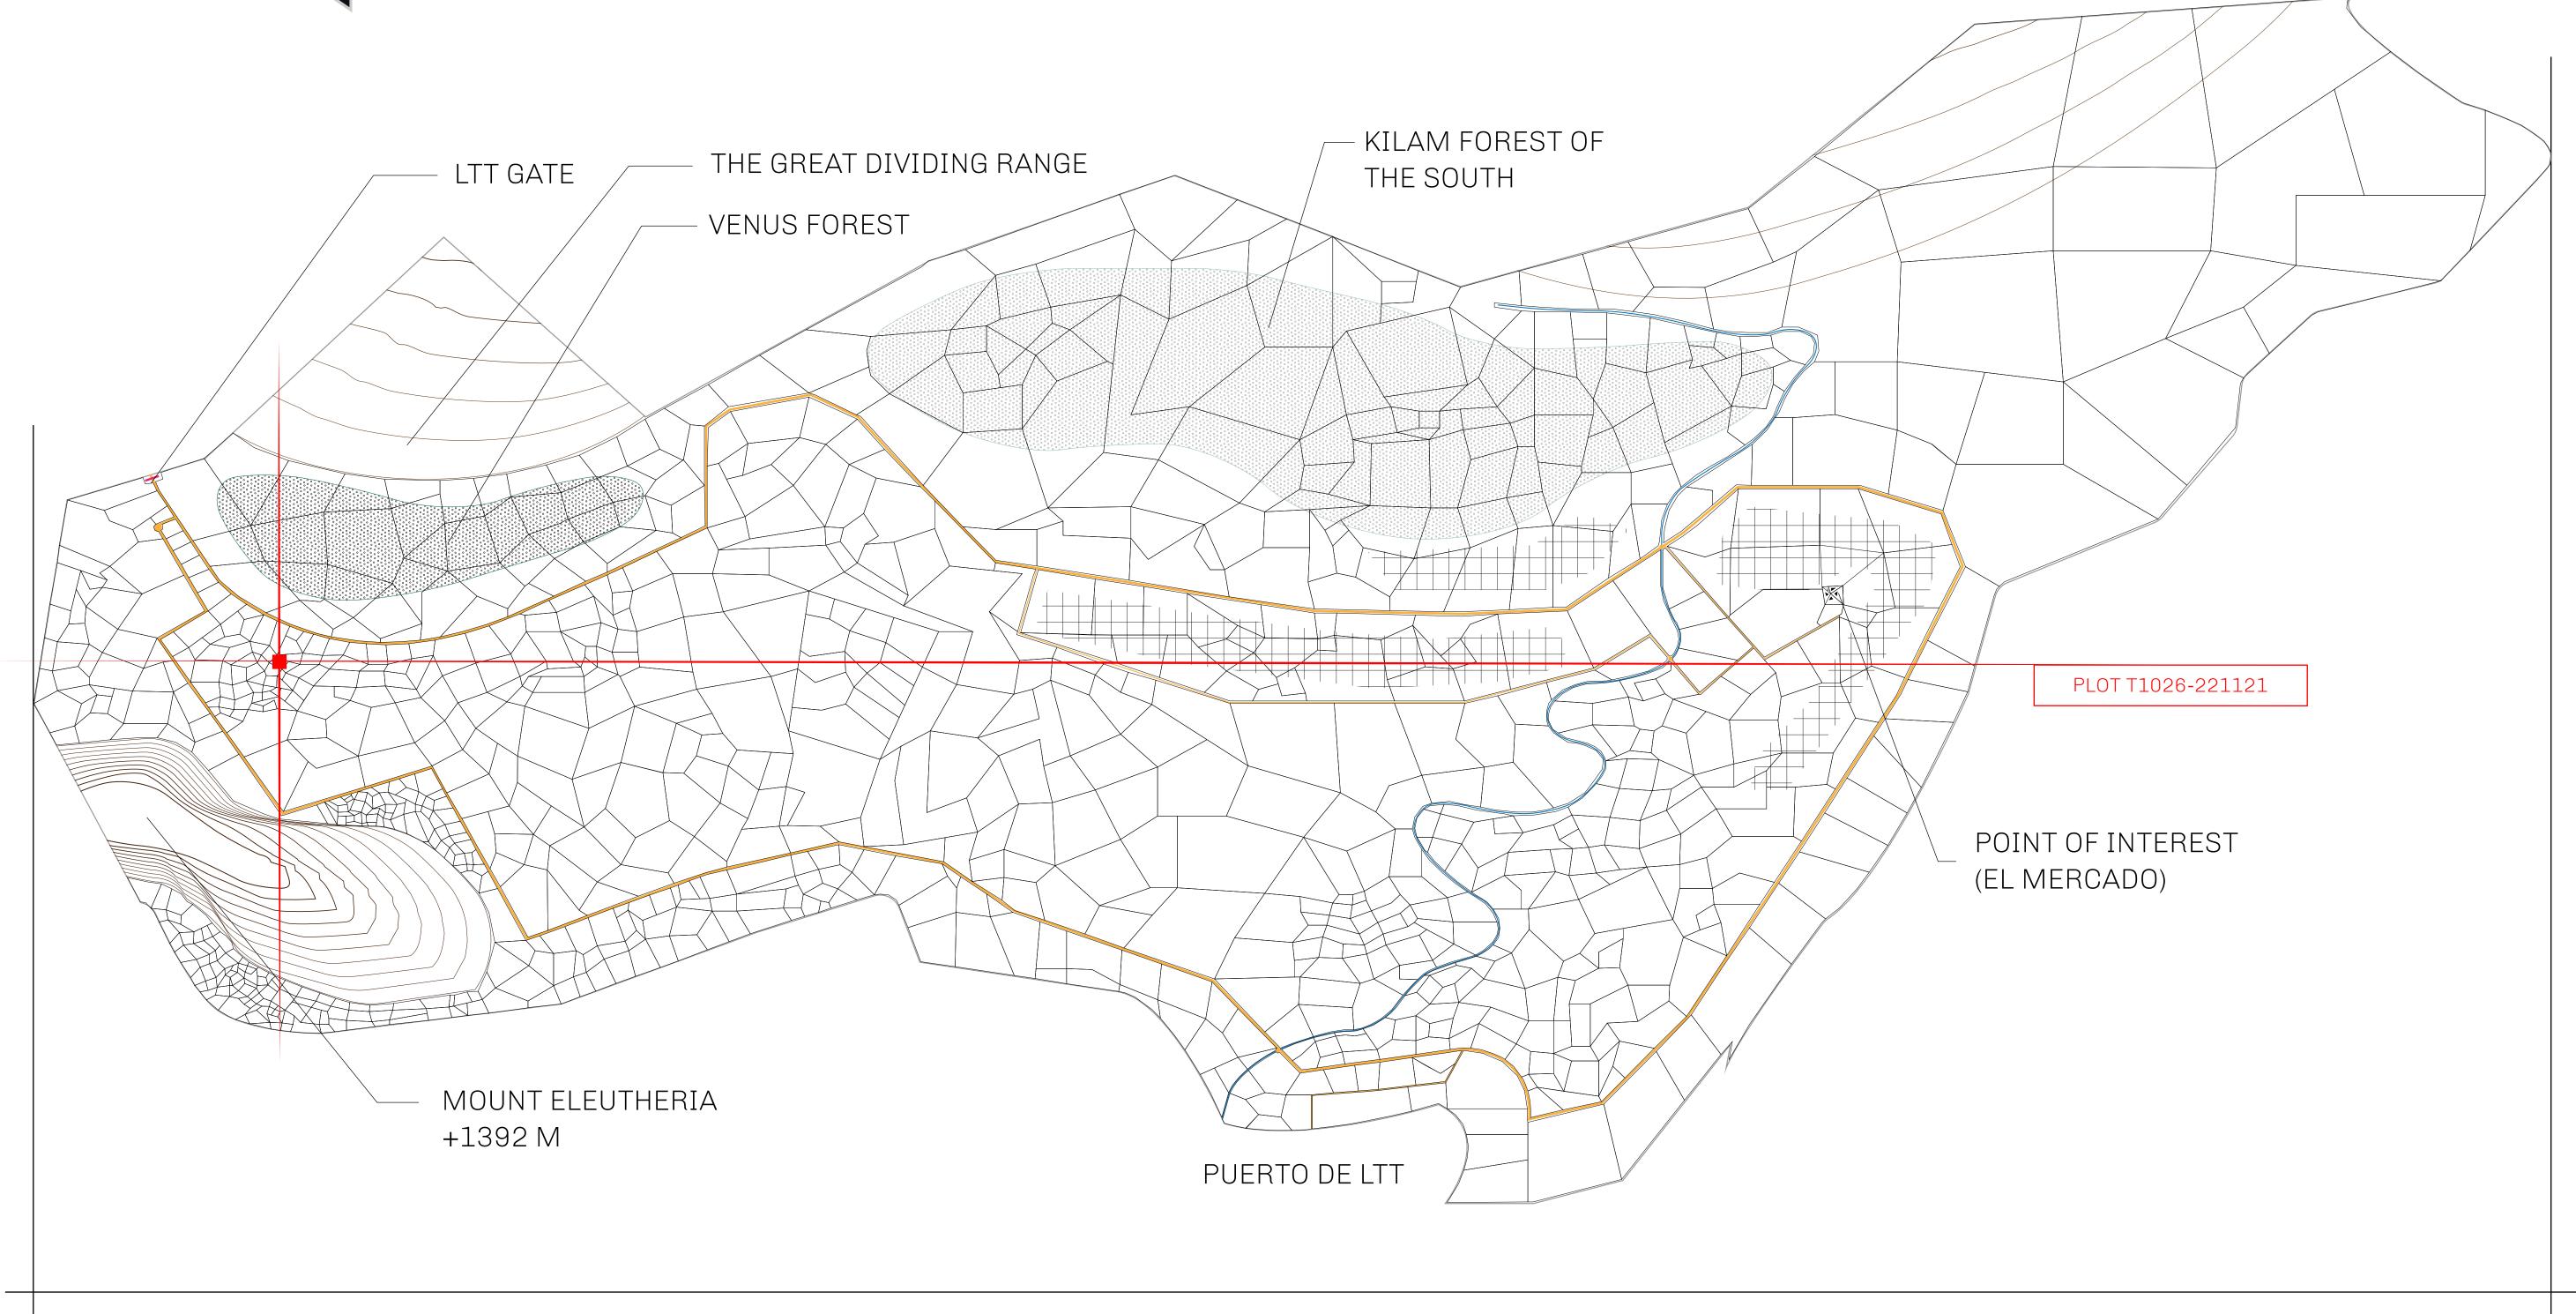

## GEOGRAPHY

COASTLINE
BORDERS
HIGHEST POINT
LOWEST POINT
PLOTS
SCALE

193.03 KM (119.94 MILES)
OCEAN, THE GREAT EMPIRE
MT ELEUTHERIA +1392 M
PUERTO DE LTT 0 M

1045

1:50000

## H.M. LNFT Land Registry

TITLE NUMBER

TERRITORIO LTT ST

ISSUED 22 November 2021

SCALE **1/50000** 

OWNER ENTITLEMENT

Type W-T: Share of 0.1% of all BUN sales (rewarded in Credits) plus 1% of all LTT redeemed based on number of NFT Stories minted; Mint 4 NFT Stories