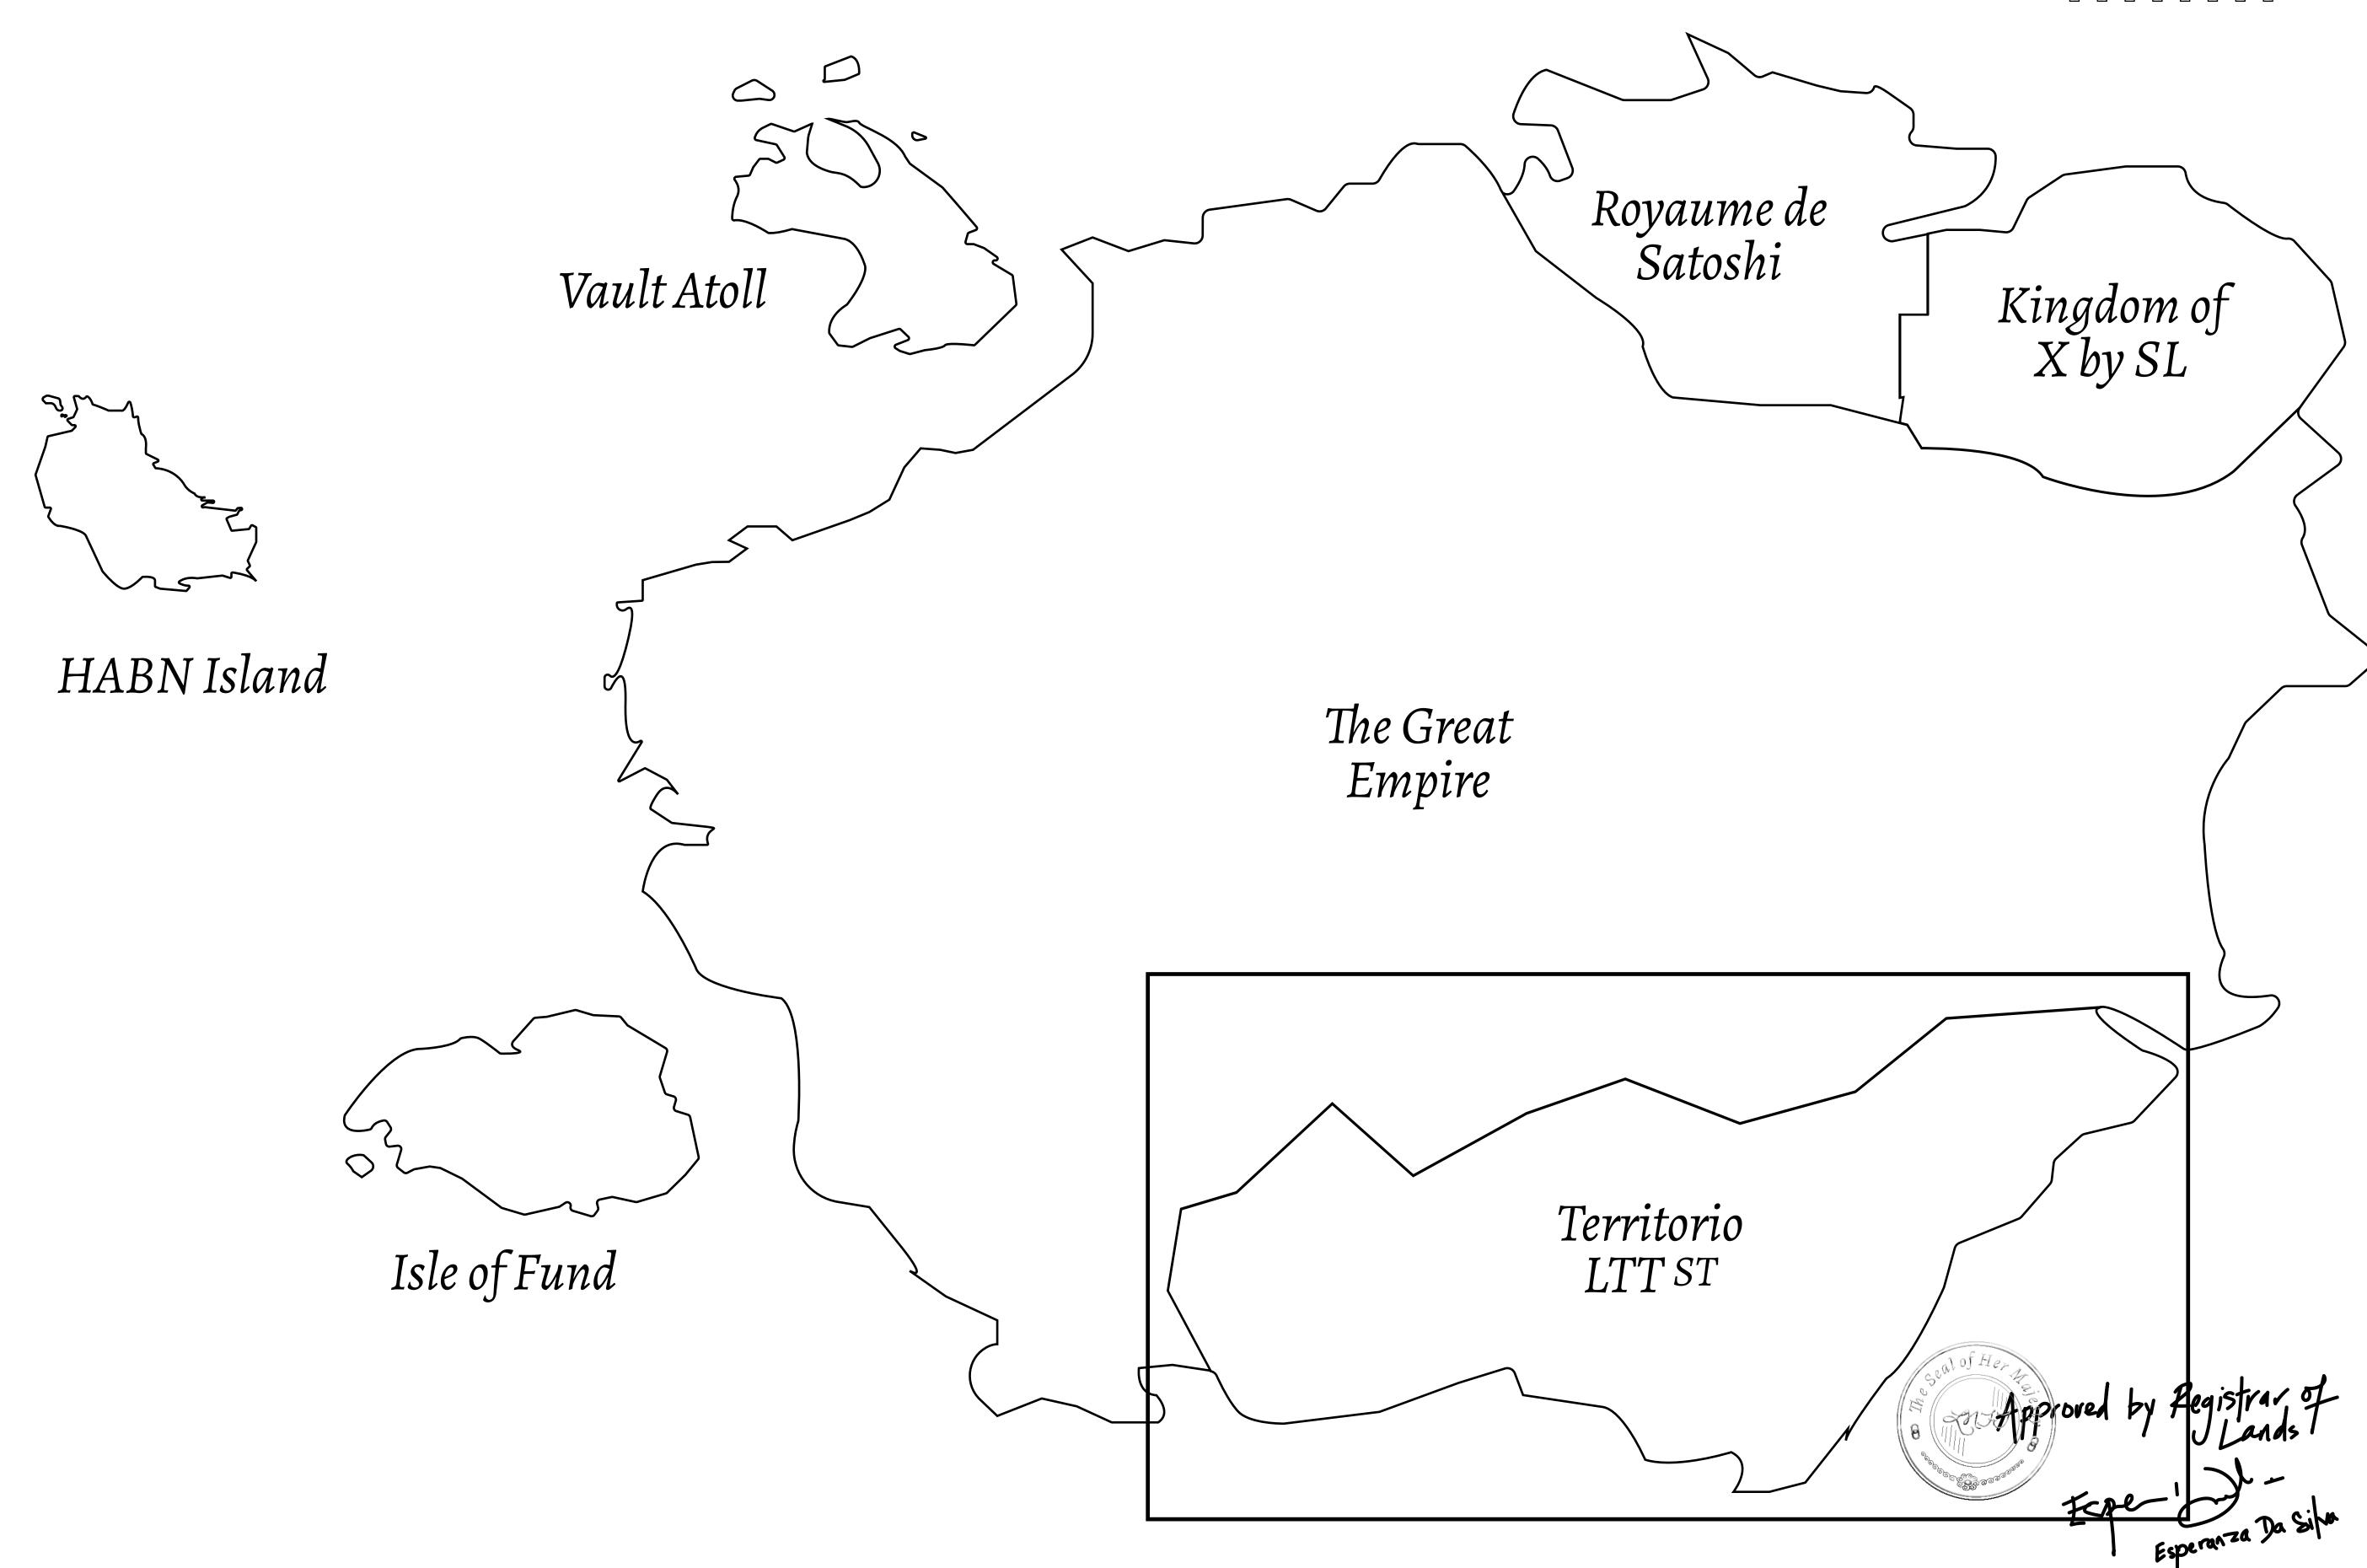

#### THE SPANISH ARMADA

The most flamboyant of all of the states, this Spanish-speaking territory houses a clash of cultures. From the LTT trades in the El Mercado district to the solicitations for invites to the Great Empire, and even the traveling Caravans, it is a transient place; people are always on the move on the way to the Great Empire or a trek through the Dividing Range to the Royaume De Satoshi. Commerce uses derivations of LTT such as LTTE, LTTB, and LTTC.

#### GEOGRAPHY

COASTLINE
BORDERS
HIGHEST POINT
LOWEST POINT
PLOTS

193.03 KM (119.94 MILES)
OCEAN, THE GREAT EMPIRE
MT ELEUTHERIA +1392 M
PUERTO DE LTT 0 M

PLOTS 1045 SCALE 1:50000