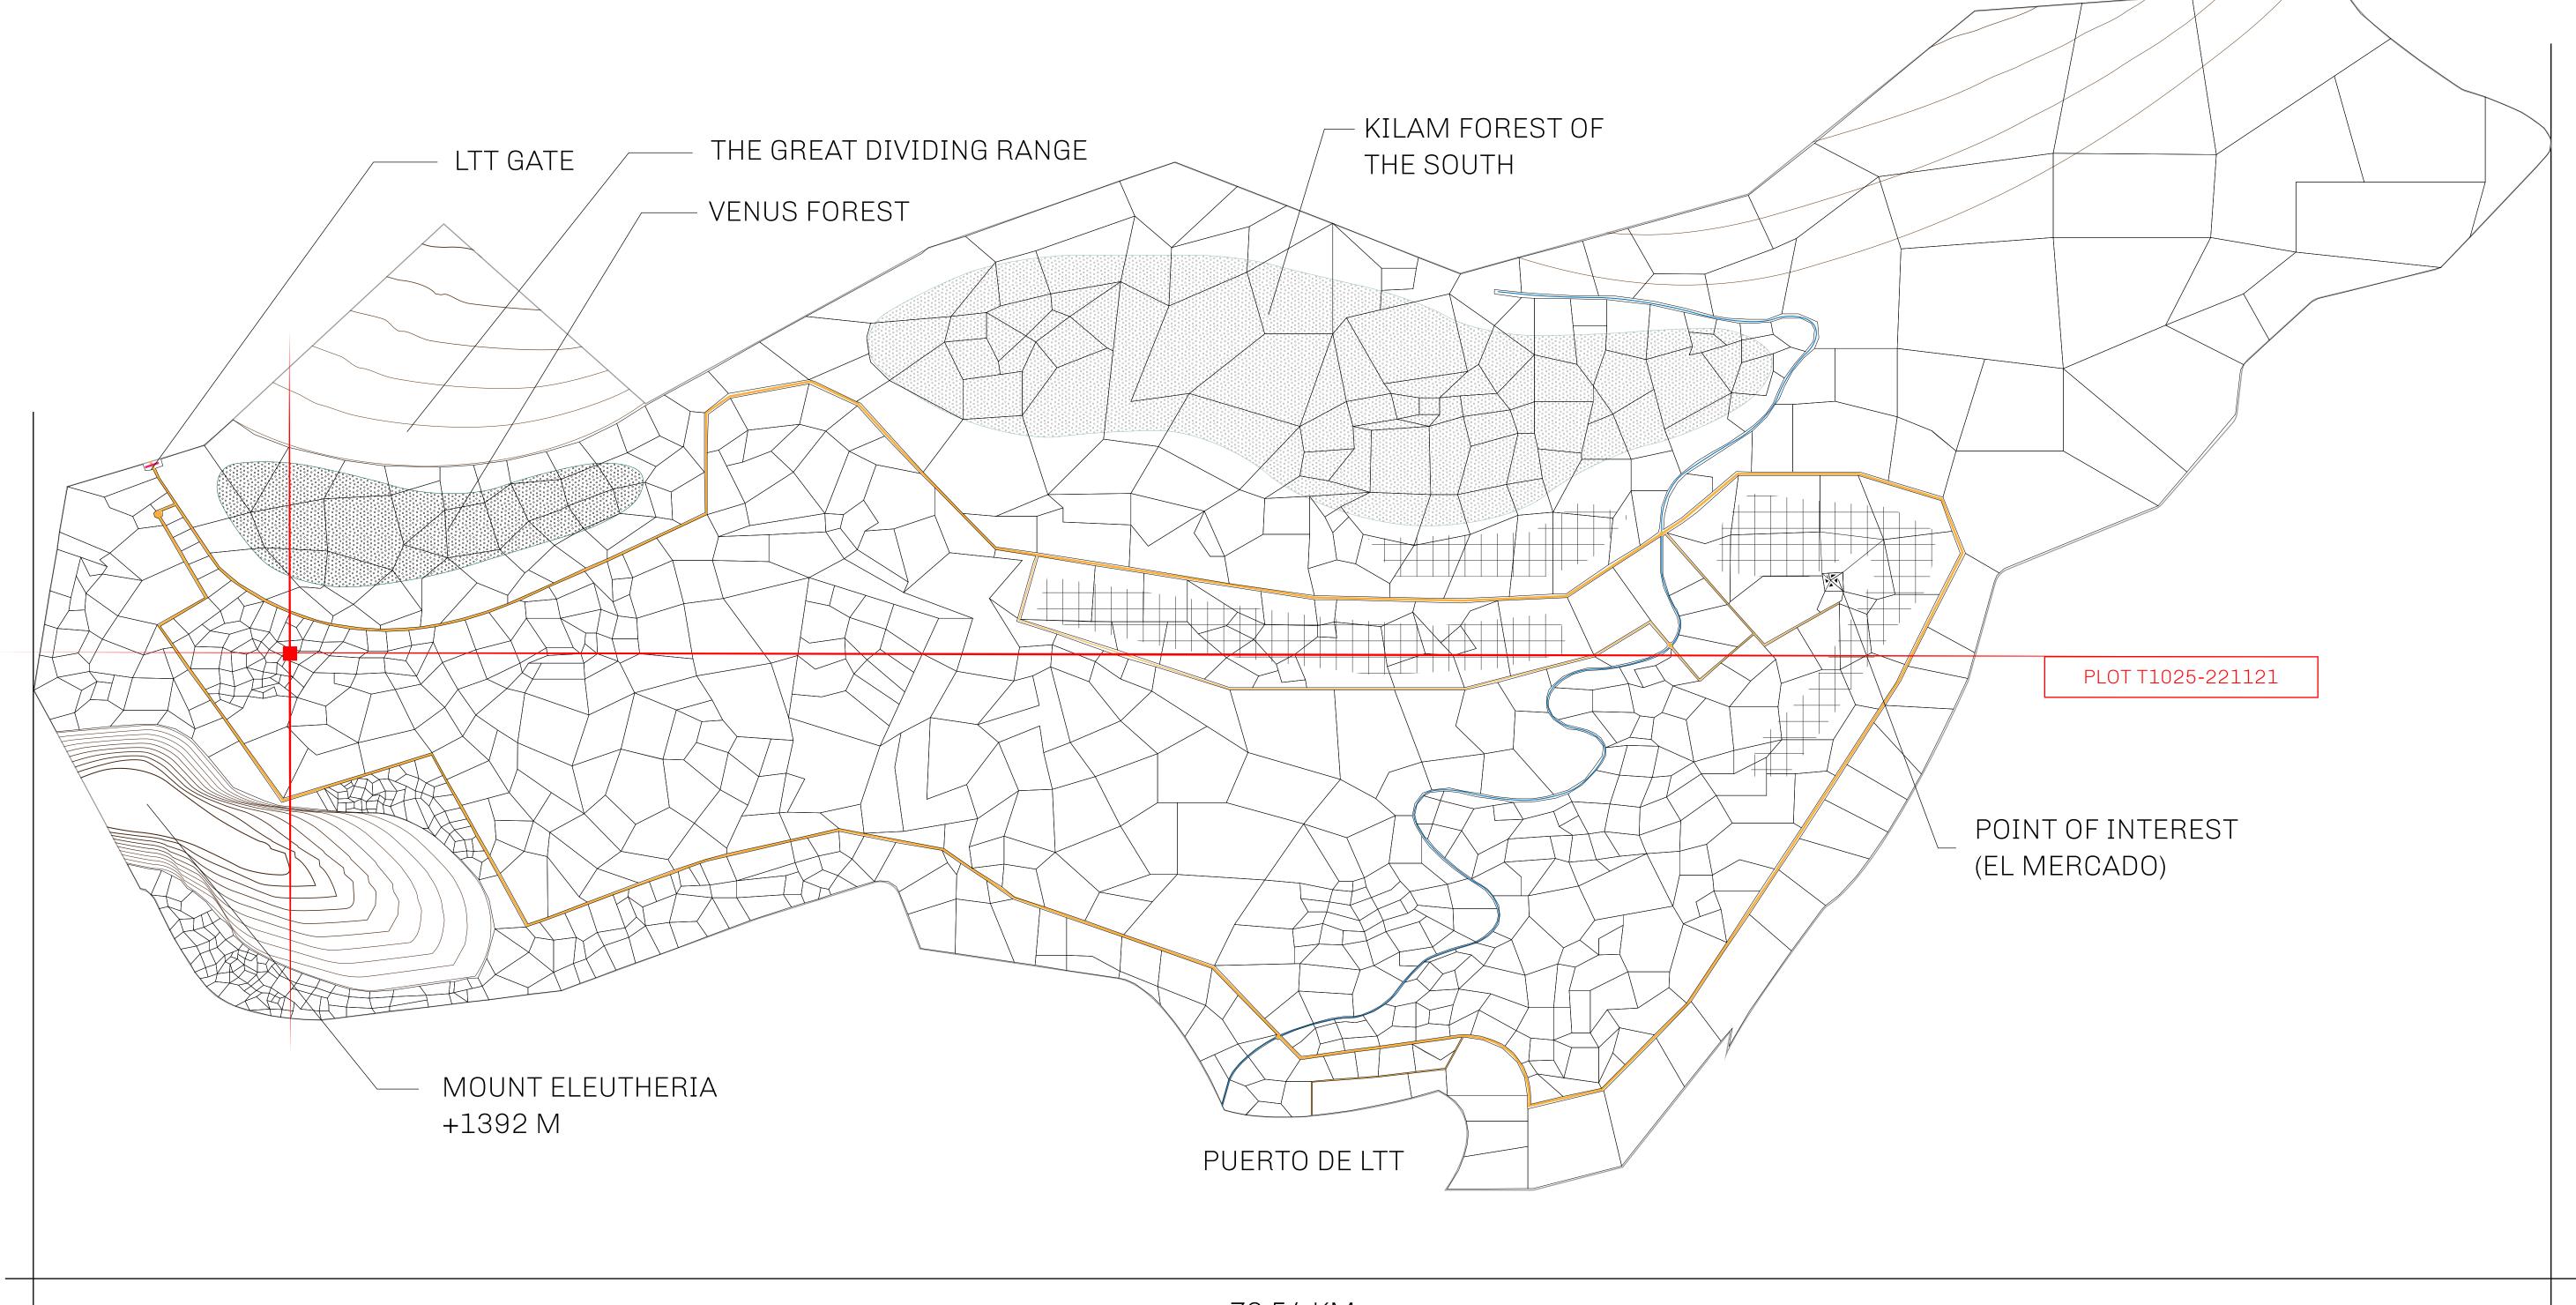

#### GEOGRAPHY

COASTLINE
BORDERS
HIGHEST POINT
LOWEST POINT
PLOTS

193.03 KM (119.94 MILES)
OCEAN, THE GREAT EMPIRE
MT ELEUTHERIA +1392 M
PUERTO DE LTT 0 M

PLOTS 1045 SCALE 1:50000

### T1025-221121

ISSUED 22 November 2021

OWNER ENTITLEMENT

Type W-T: Share of 0.1% of all BUN sales (rewarded in Credits) plus 1% of all LTT redeemed based on number of NFT Stories minted; Mint 4 NFT Stories