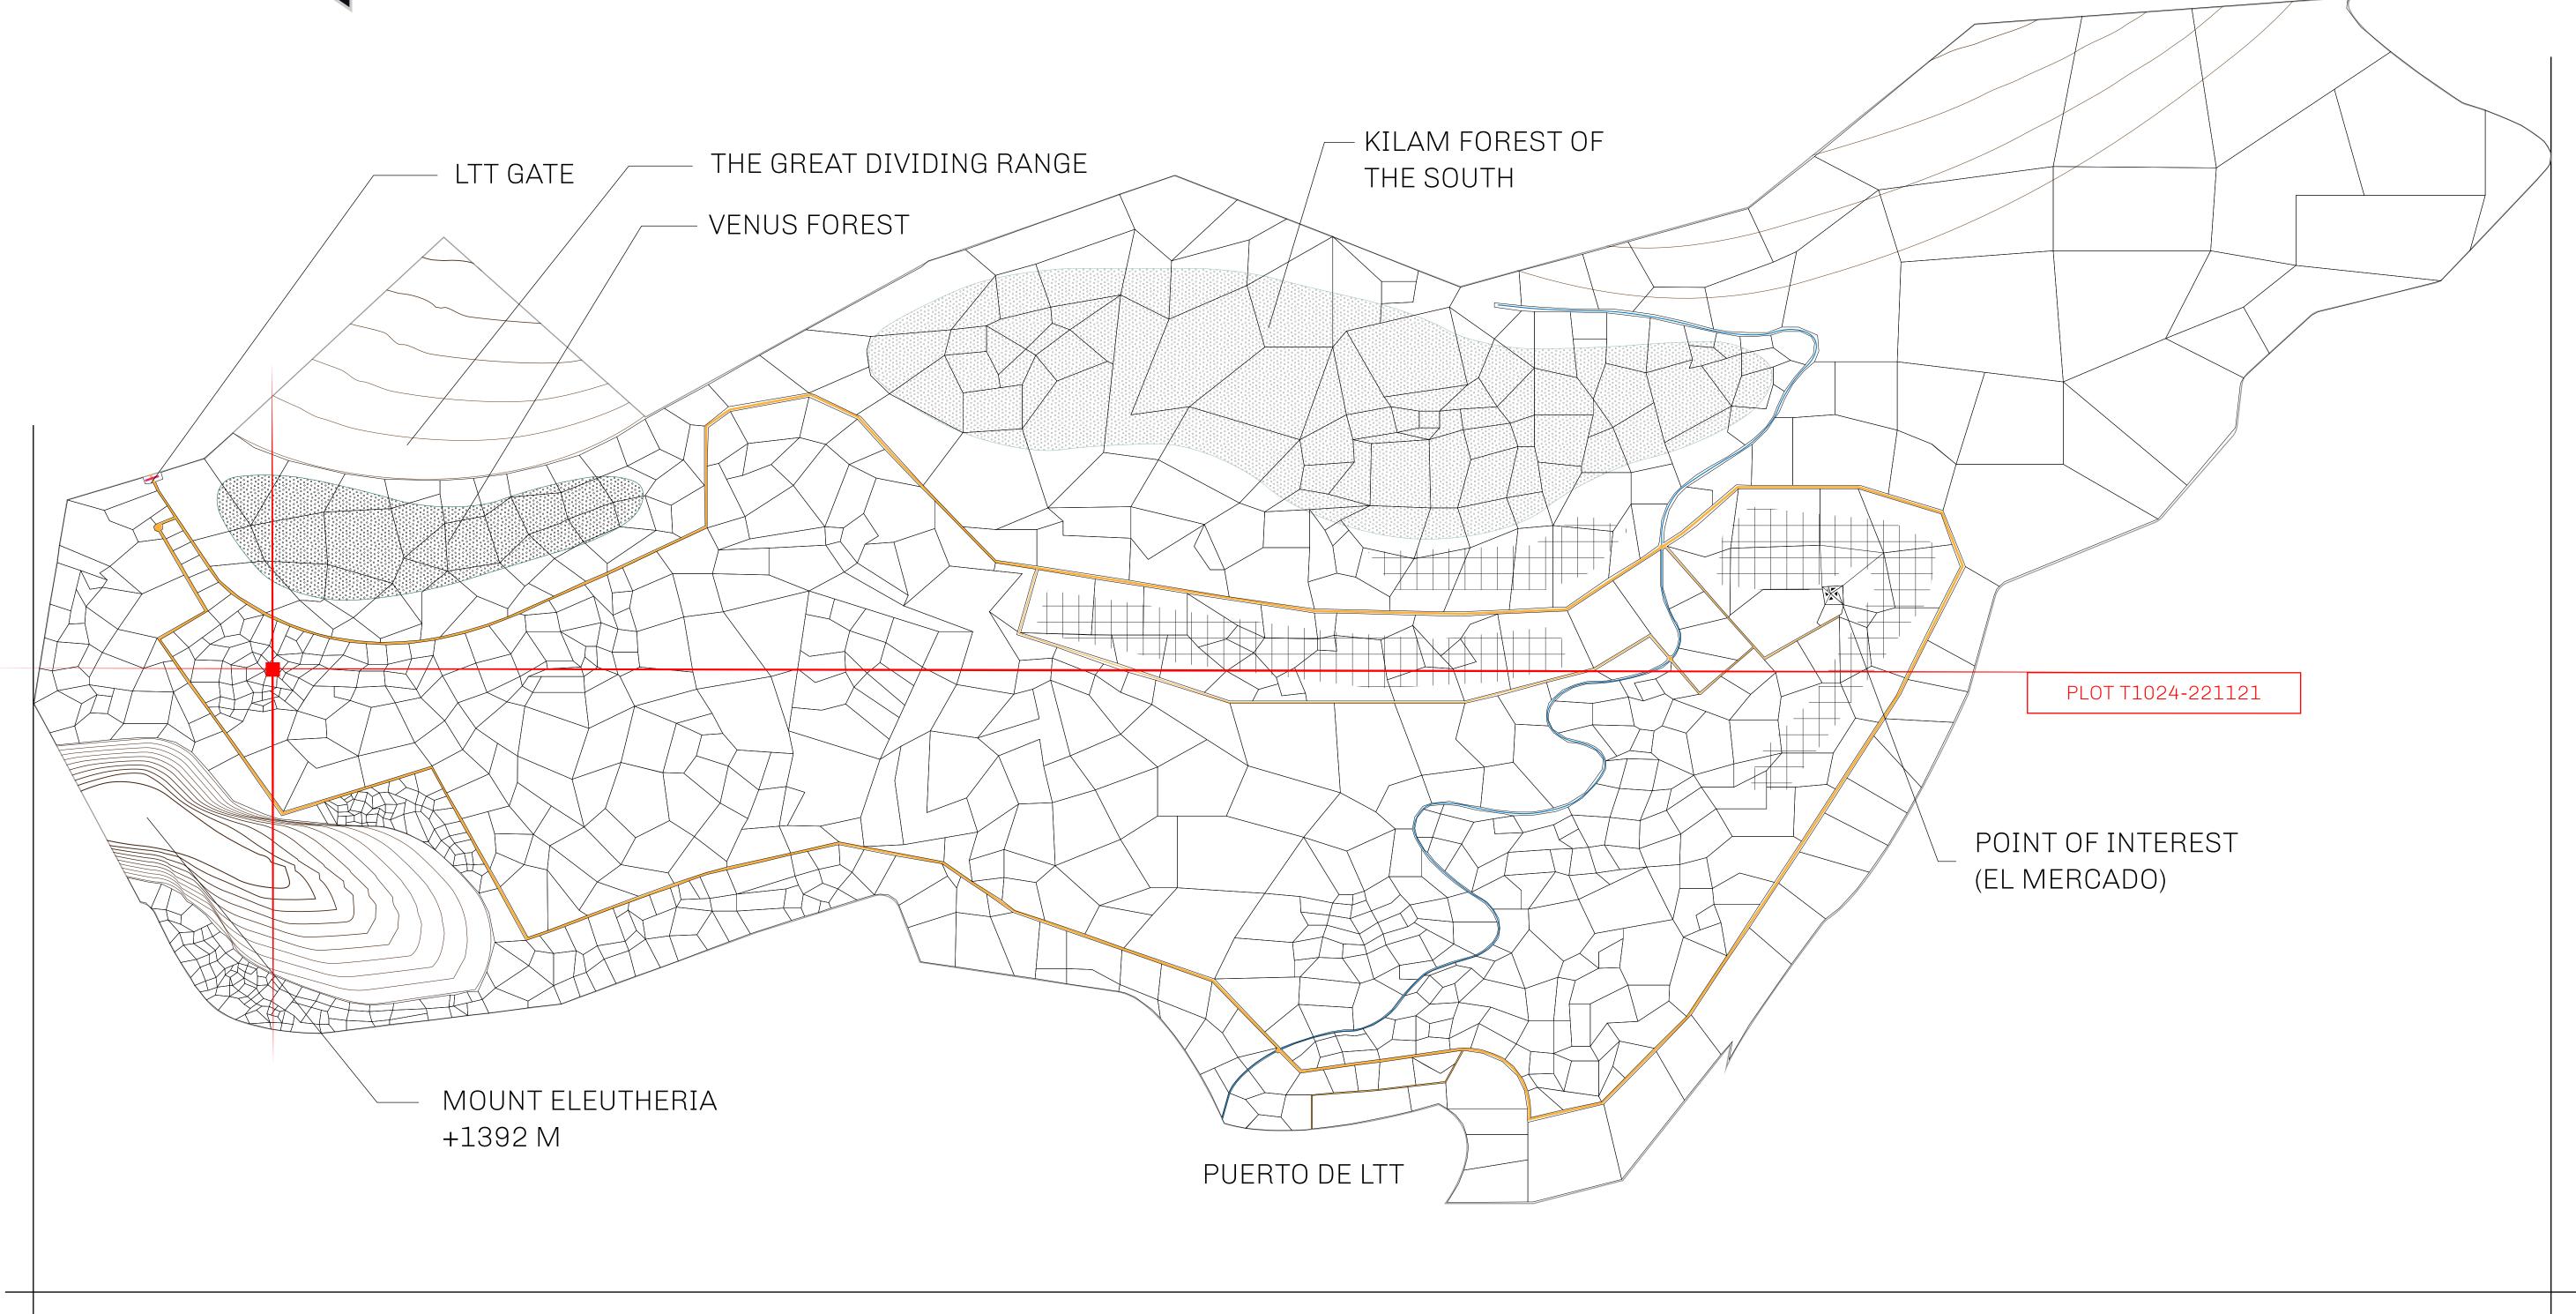

## GEOGRAPHY

COASTLINE
BORDERS
HIGHEST POINT
LOWEST POINT
PLOTS
SCALE

193.03 KM (119.94 MILES)
OCEAN, THE GREAT EMPIRE
MT ELEUTHERIA +1392 M
PUERTO DE LTT 0 M

1045

1:50000

## H.M. LNFT Land Registry

TITLE NUMBER

T1024-221121

ADMINISTRATIVE AREA

TERRITORIO LTT ST

ISSUED 22 November 2021 . J.

SCALE **1/50000** 

OWNER ENTITLEMENT

Type W-T: Share of 0.1% of all BUN sales (rewarded in Credits) plus 1% of all LTT redeemed based on number of NFT Stories minted; Mint 4 NFT Stories

PL0T1024

BOUNDARY: 1.39 KM