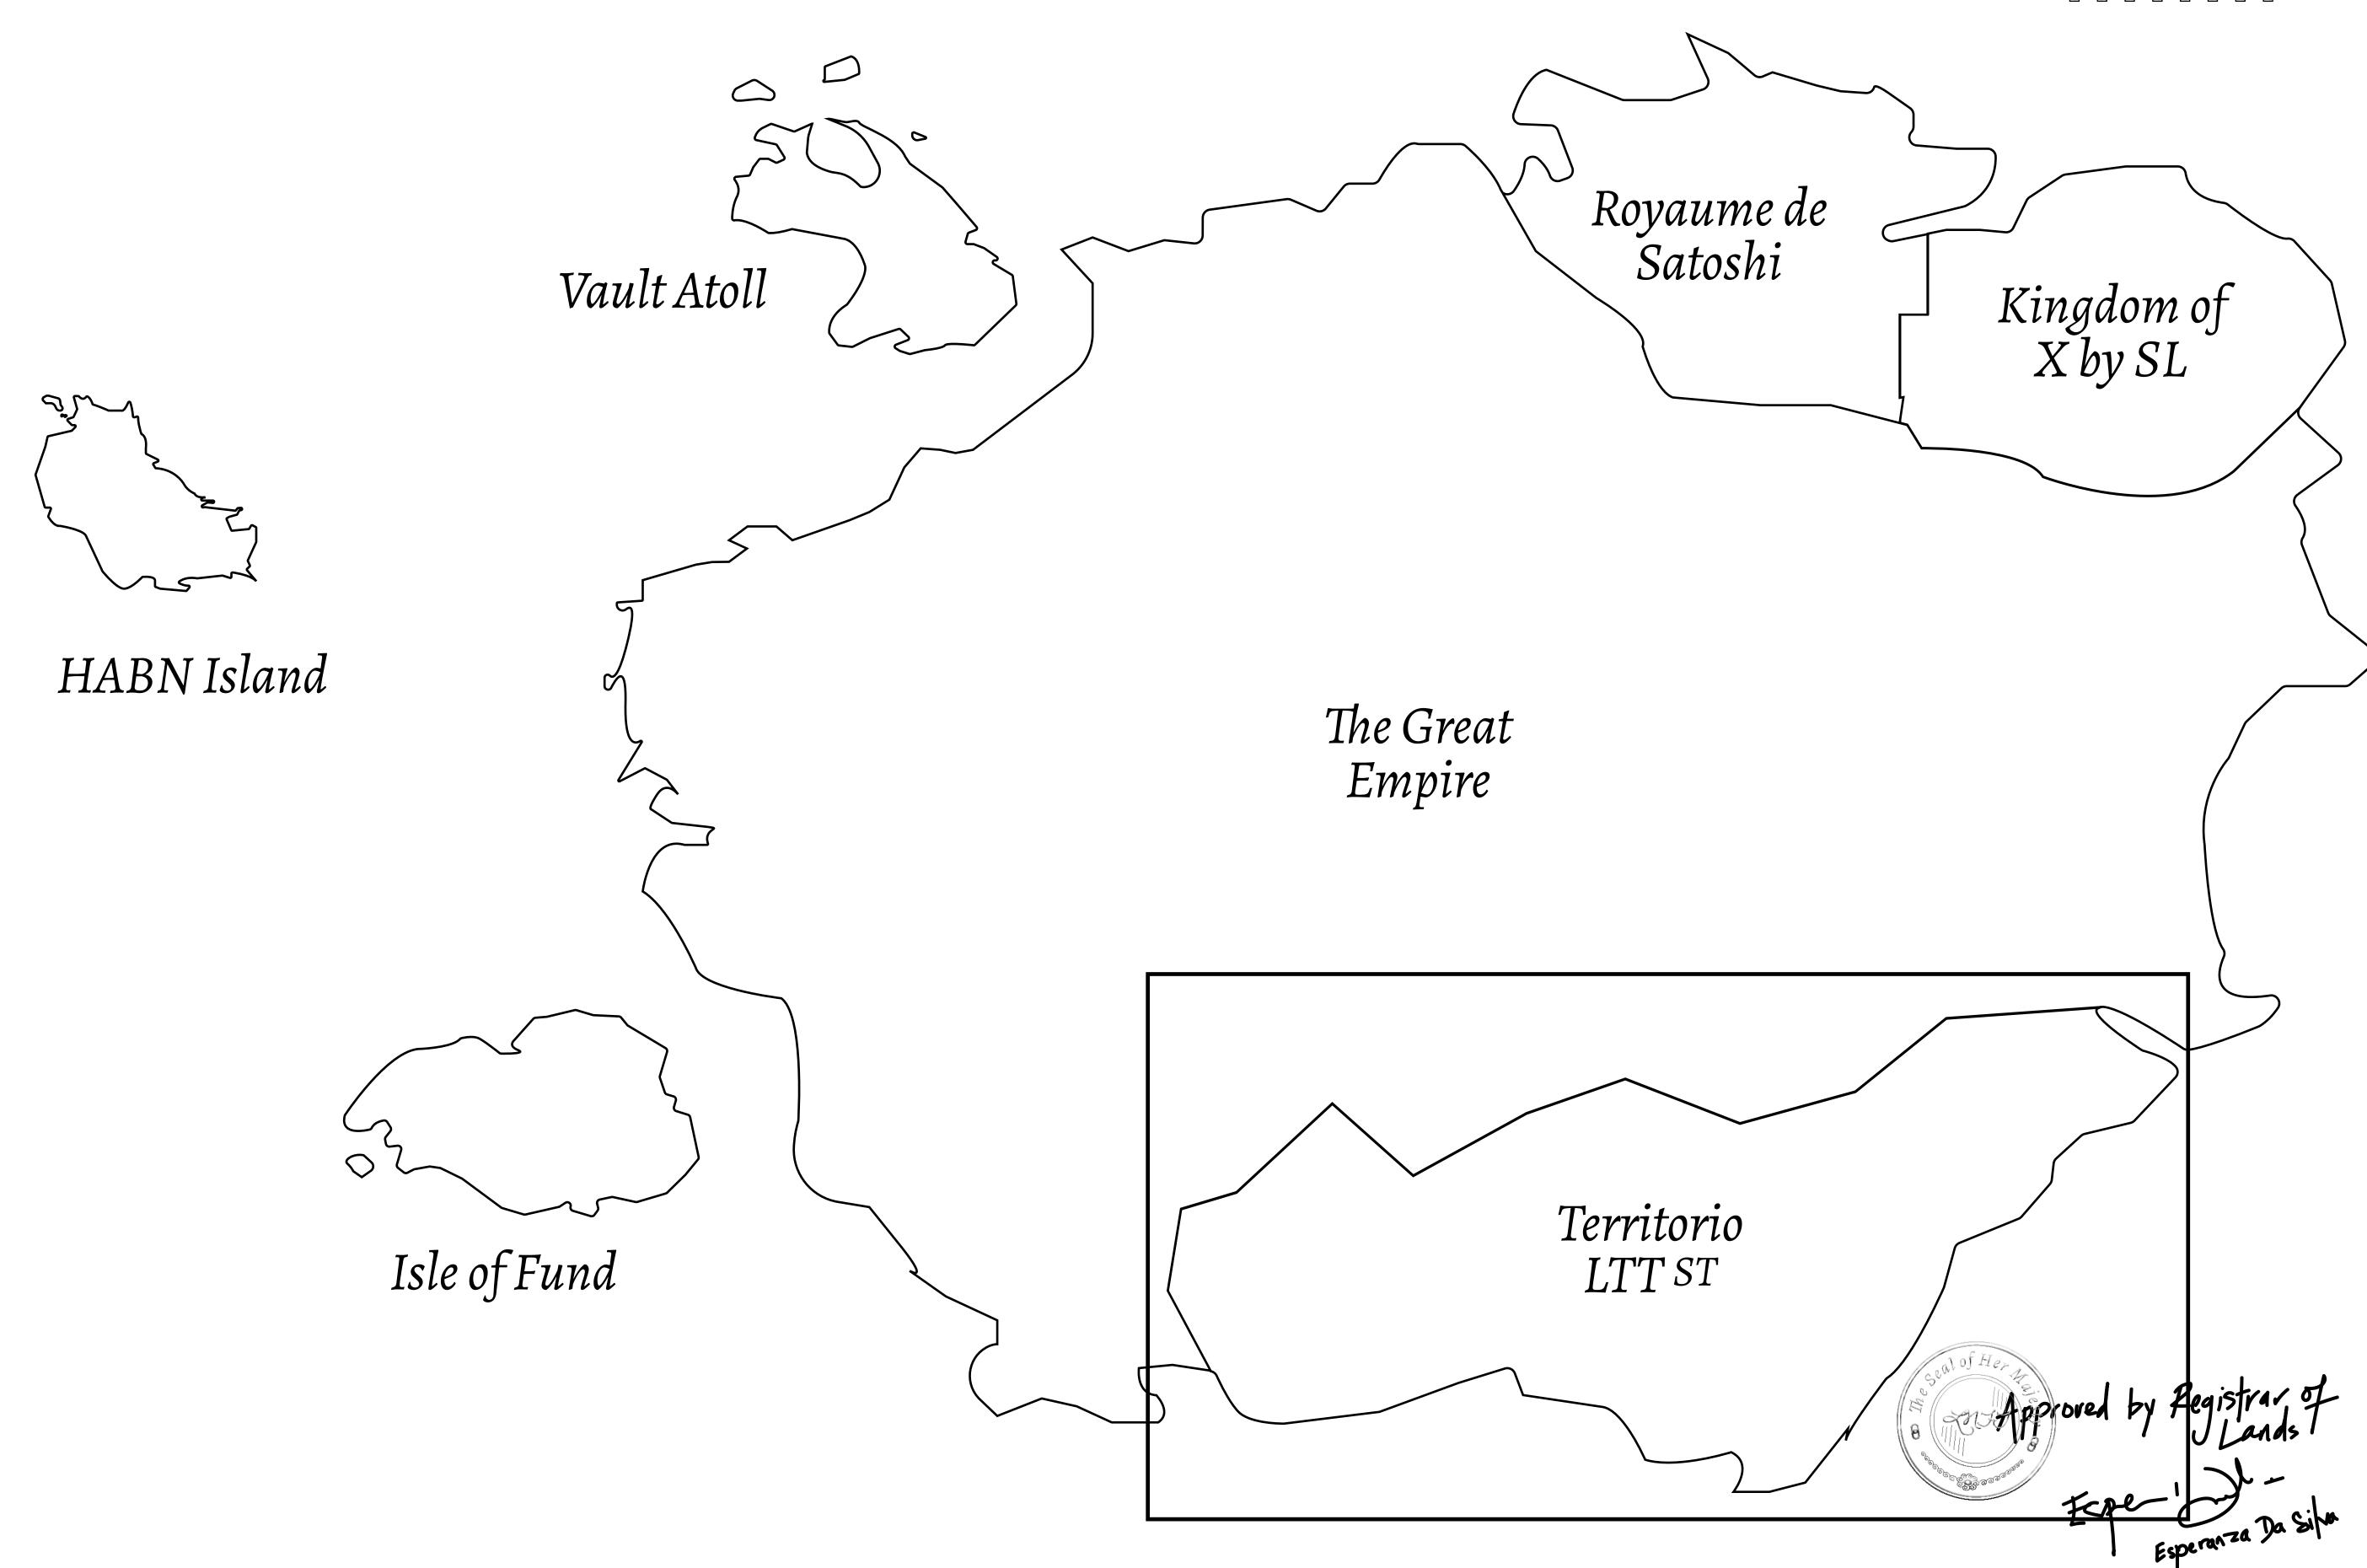

## THE SPANISH ARMADA

The most flamboyant of all of the states, this Spanish-speaking territory houses a clash of cultures. From the LTT trades in the El Mercado district to the solicitations for invites to the Great Empire, and even the traveling Caravans, it is a transient place; people are always on the move on the way to the Great Empire or a trek through the Dividing Range to the Royaume De Satoshi. Commerce uses derivations of LTT such as LTTE, LTTB, and LTTC.

## GEOGRAPHY

COASTLINE
BORDERS
HIGHEST POINT
LOWEST POINT
PLOTS
SCALE

193.03 KM (119.94 MILES)
OCEAN, THE GREAT EMPIRE
MT ELEUTHERIA +1392 M
PUERTO DE LTT 0 M

1045 1:50000

## H.M. LNFT Land Registry

TITLE NUMBER

T1023-221121

ADMINISTRATIVE AREA

TERRITORIO LTT ST

ISSUED 22 November 2021

SCALE **1/50000** 

OWNER ENTITLEMENT