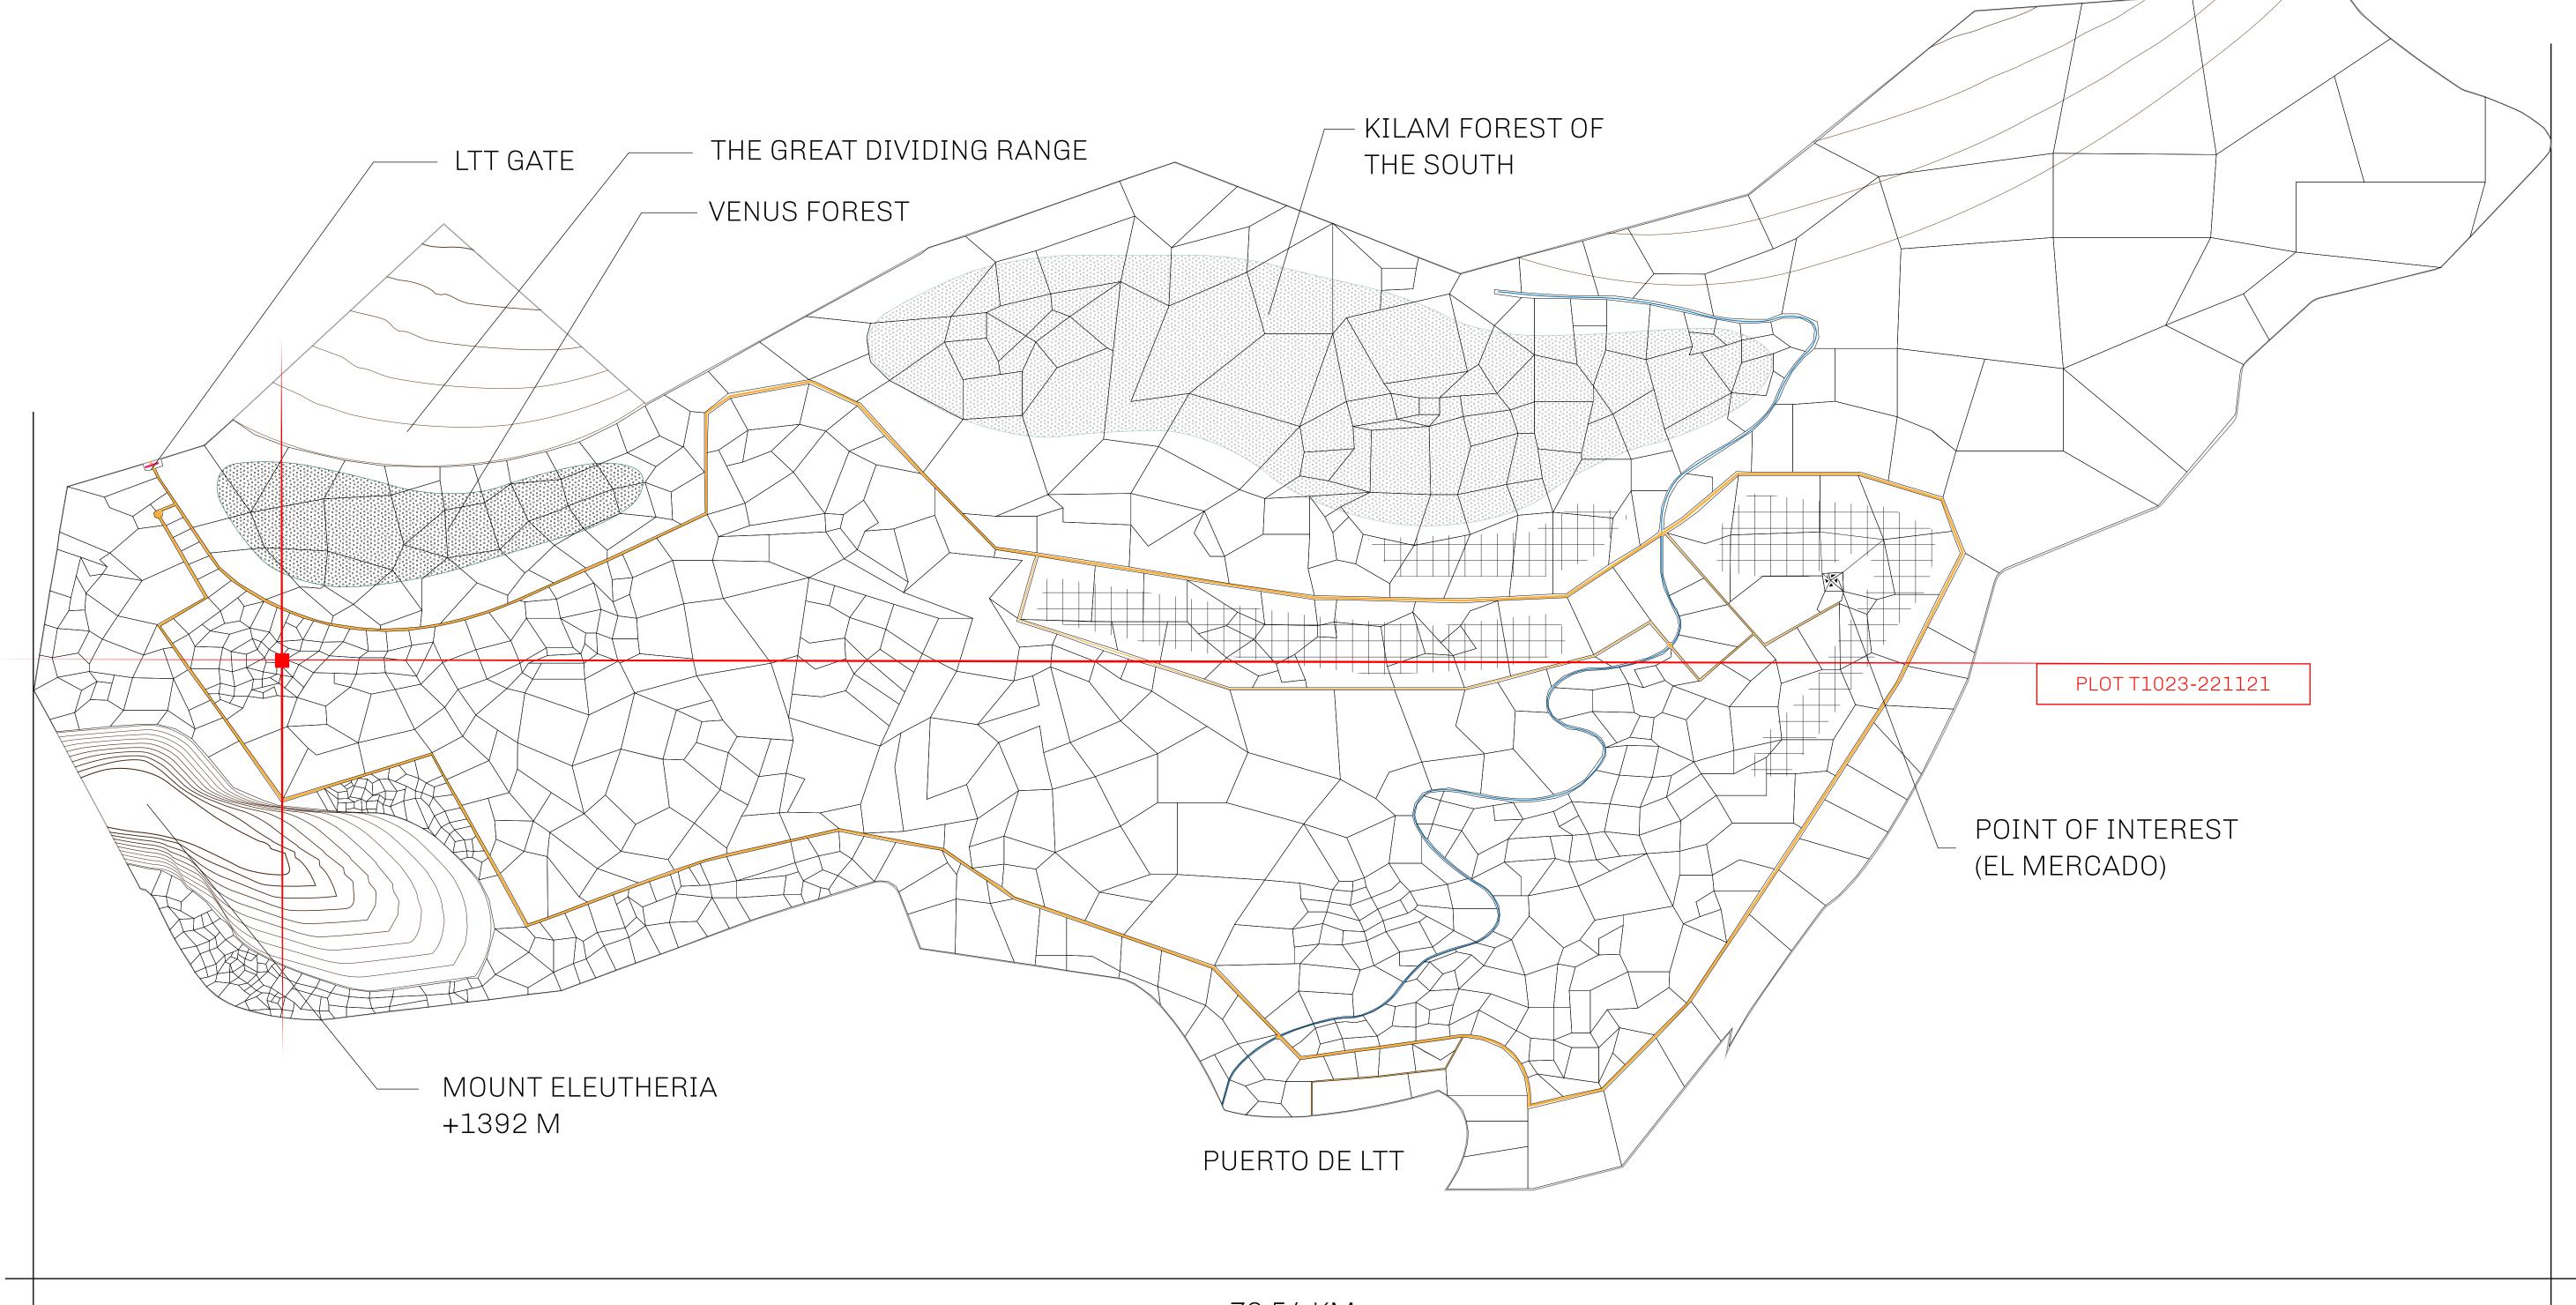

## THE SPANISH ARMADA

The most flamboyant of all of the states, this Spanish-speaking territory houses a clash of cultures. From the LTT trades in the El Mercado district to the solicitations for invites to the Great Empire, and even the traveling Caravans, it is a transient place; people are always on the move on the way to the Great Empire or a trek through the Dividing Range to the Royaume De Satoshi. Commerce uses derivations of LTT such as LTTE, LTTB, and LTTC.

## GEOGRAPHY

COASTLINE
BORDERS
HIGHEST POINT
LOWEST POINT
PLOTS
SCALE

193.03 KM (119.94 MILES)
OCEAN, THE GREAT EMPIRE
MT ELEUTHERIA +1392 M
PUERTO DE LTT 0 M

1045 1:50000

## H.M. LNFT Land Registry

TITLE NUMBER

T1023-221121

ADMINISTRATIVE AREA

TERRITORIO LTT ST

ISSUED 22 November 2021

SCALE **1/50000** 

OWNER ENTITLEMENT