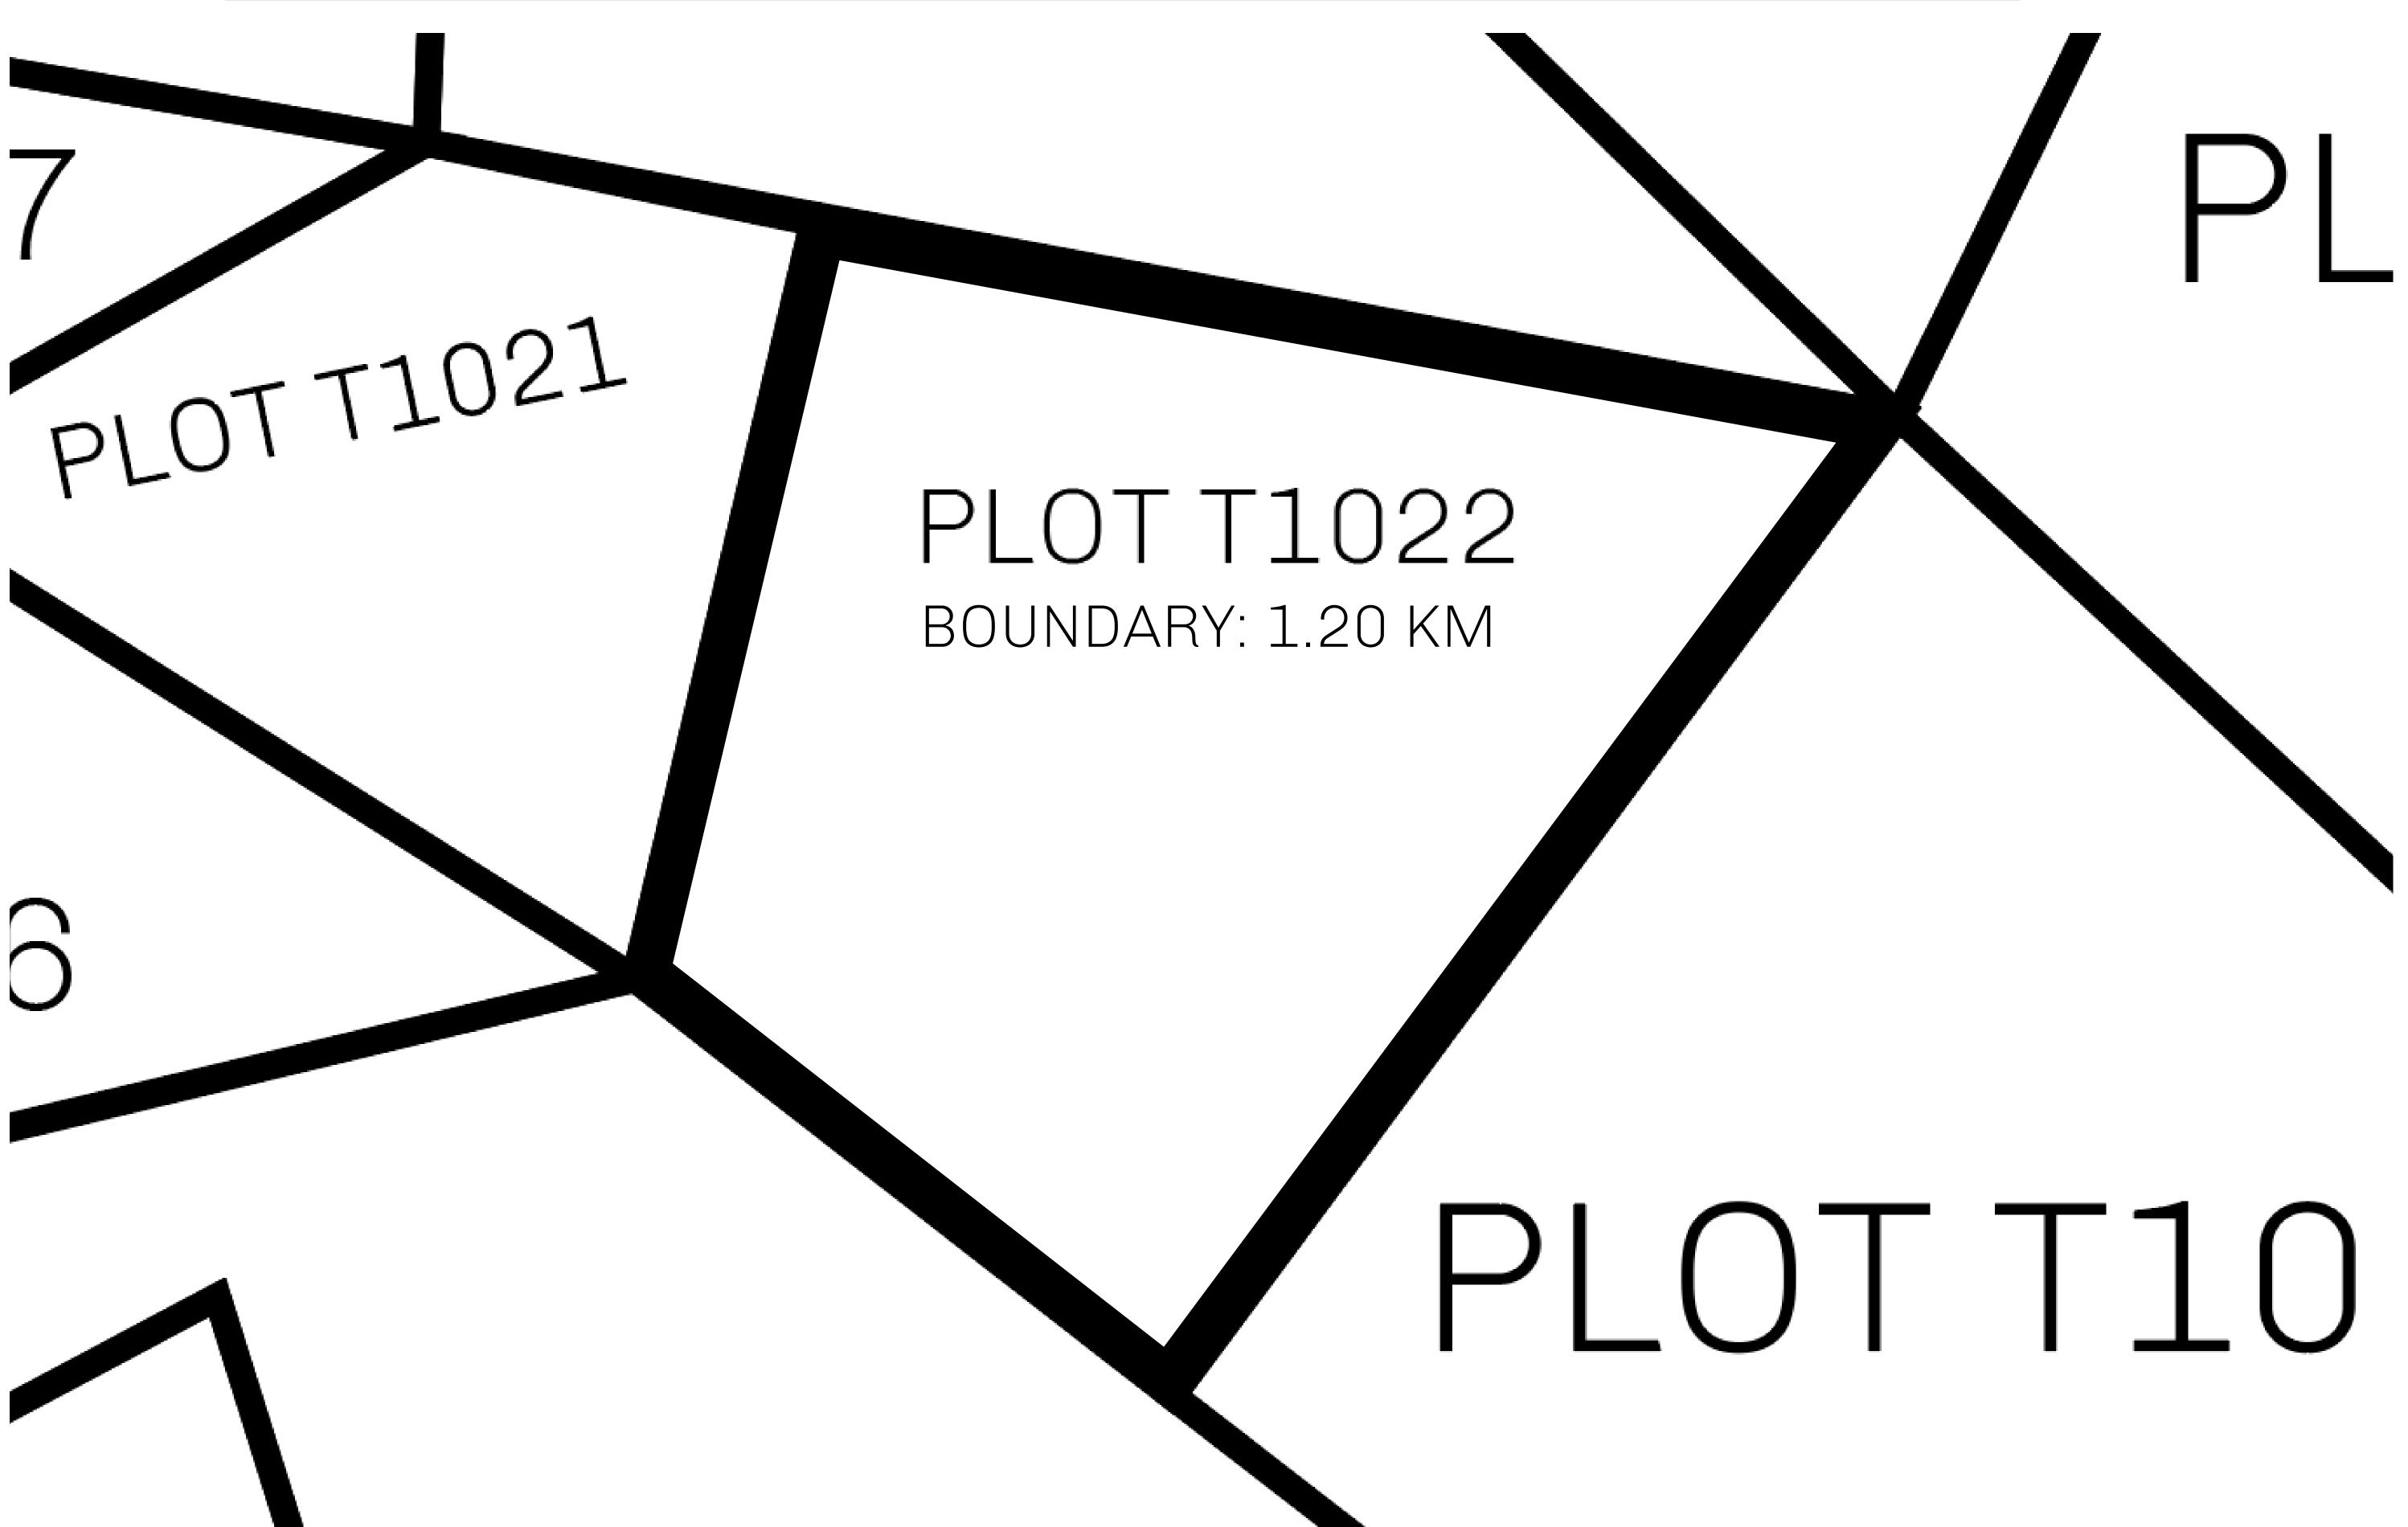

## GEOGRAPHY

COASTLINE
BORDERS
HIGHEST POINT
LOWEST POINT
PLOTS
SCALE

193.03 KM (119.94 MILES)
OCEAN, THE GREAT EMPIRE
MT ELEUTHERIA +1392 M
PUERTO DE LTT 0 M

1045

1:50000

## H.M. LNFT Land Registry

TITLE NUMBER

TERRITORIO LTT ST

SCALE **1/50000** 

OWNER ENTITLEMENT

number of NFT Stories minted; Mint 4 NFT Stories

Type W-T: Share of 0.1% of all BUN sales (rewarded in Credits) plus 1% of all LTT redeemed based on