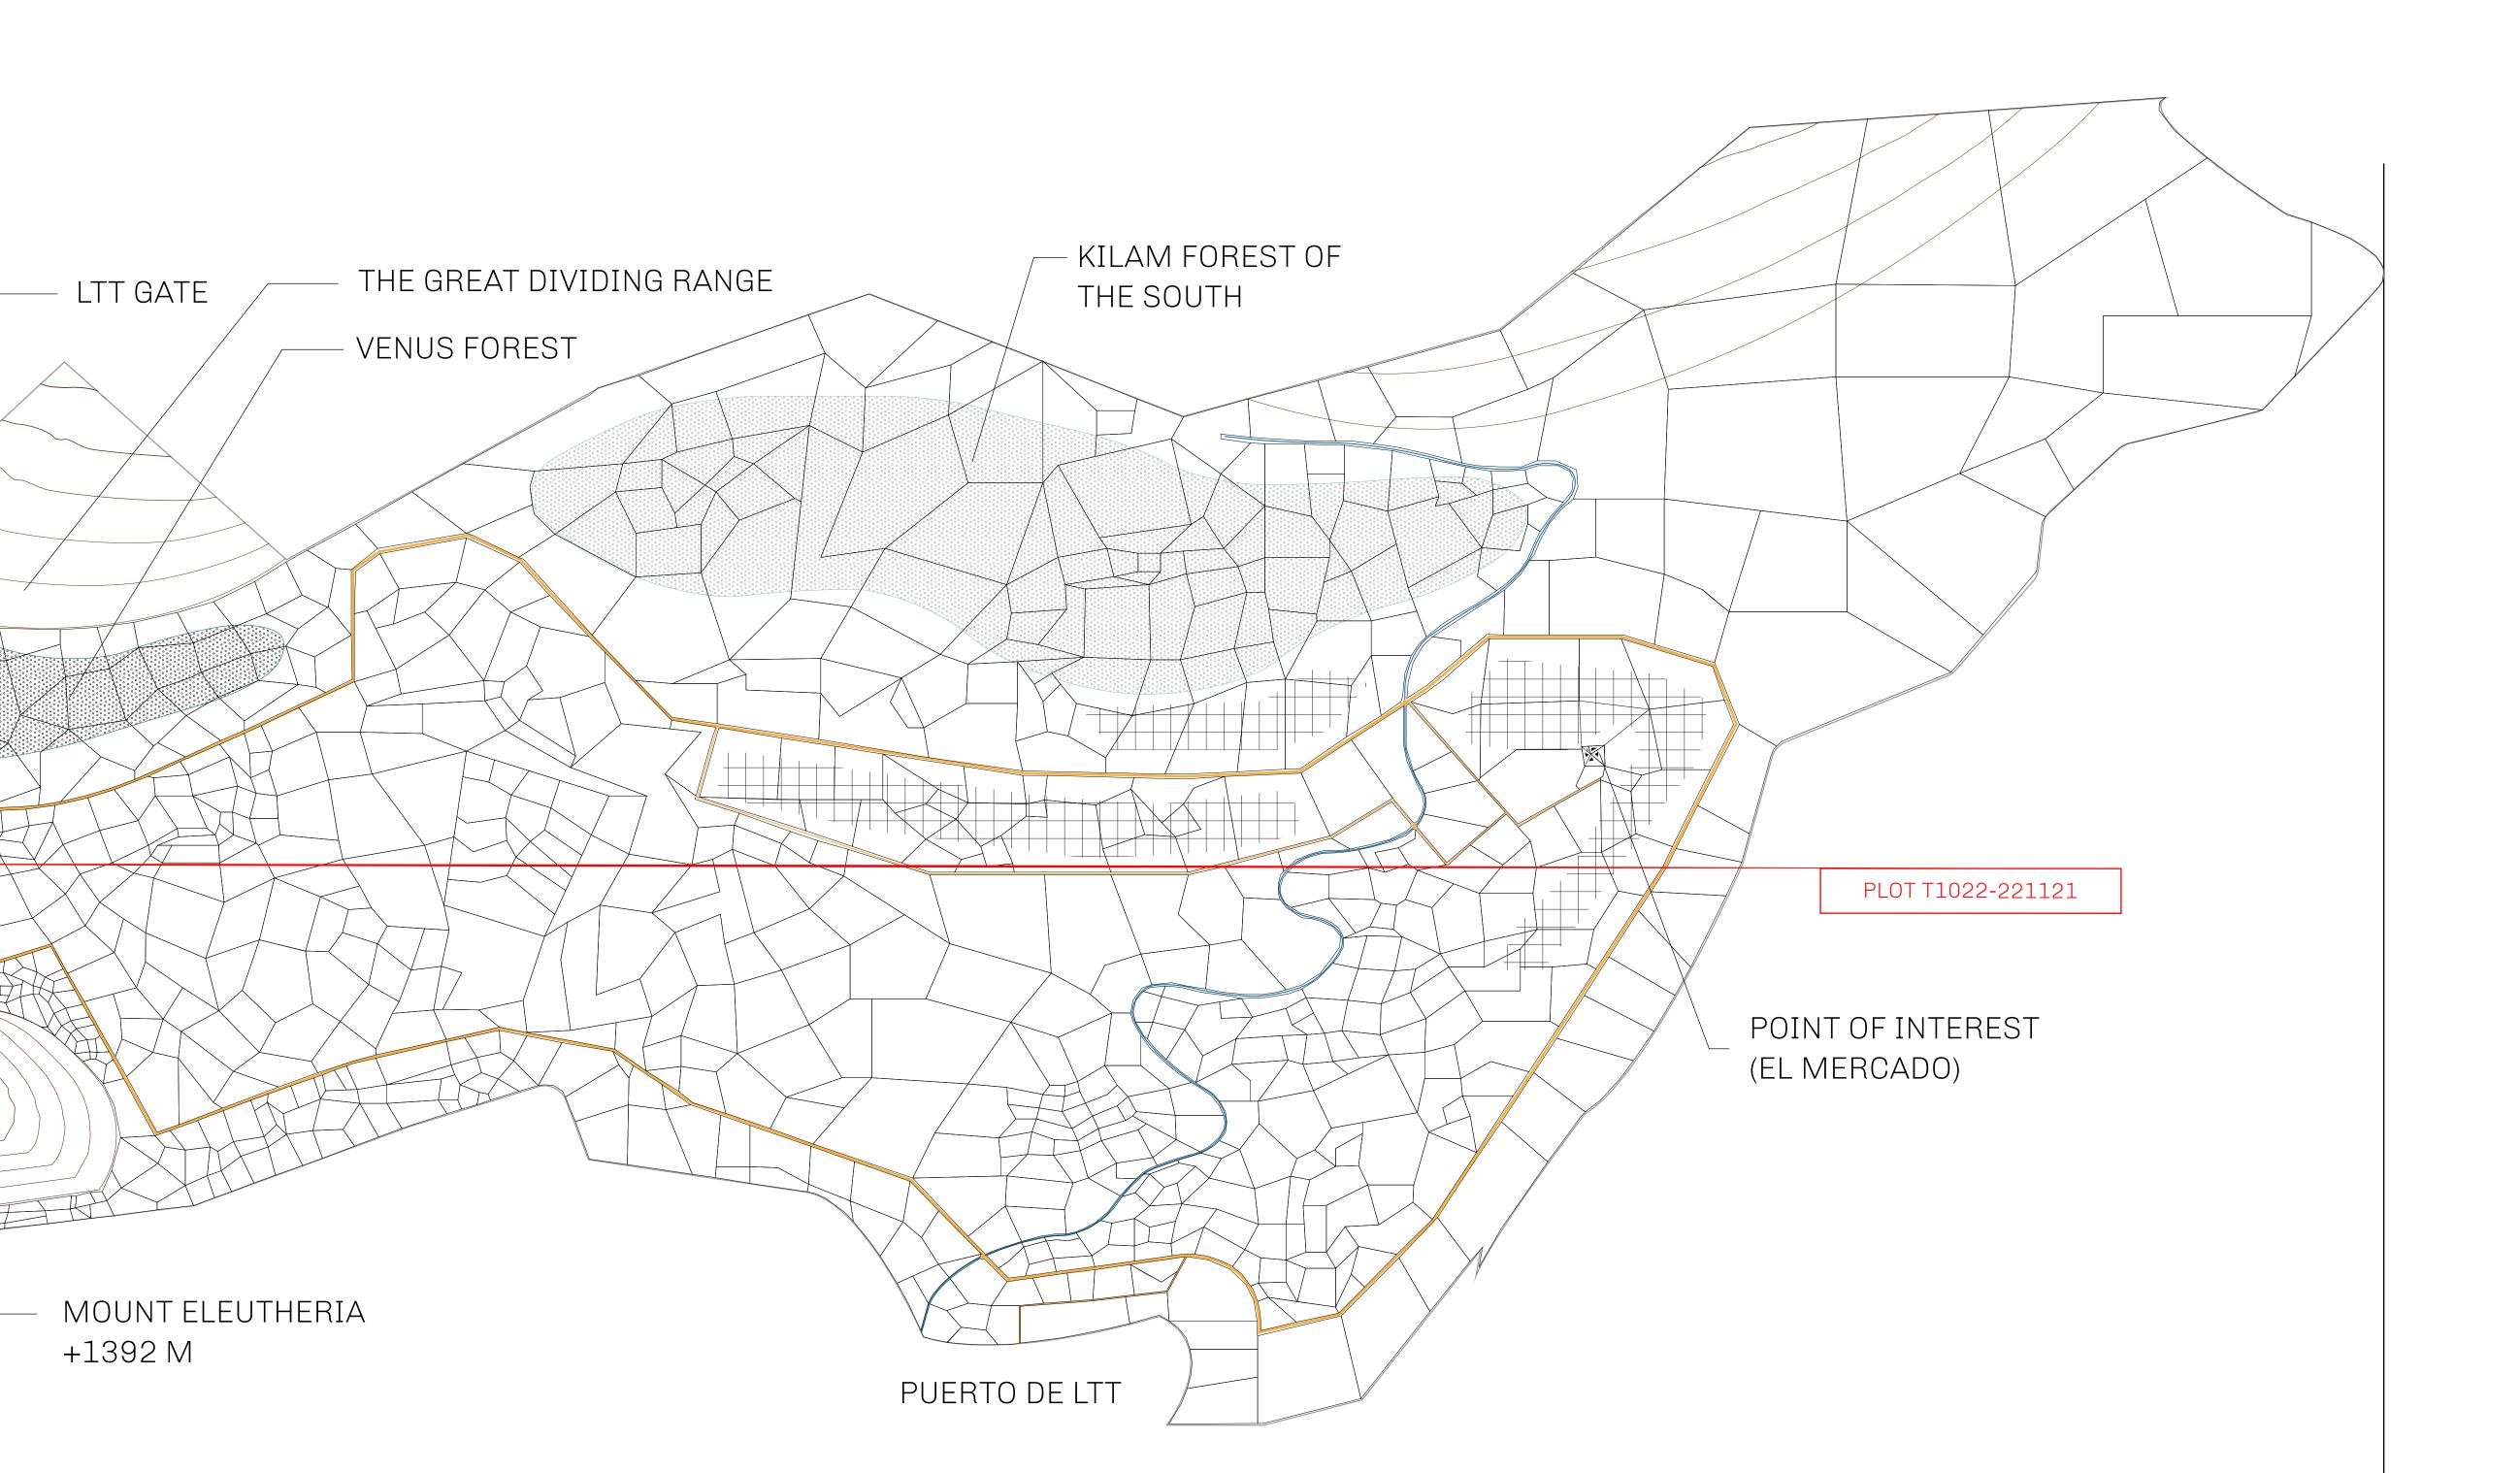

## GEOGRAPHY

COASTLINE
BORDERS
HIGHEST POINT
LOWEST POINT
PLOTS
SCALE

193.03 KM (119.94 MILES)
OCEAN, THE GREAT EMPIRE
MT ELEUTHERIA +1392 M
PUERTO DE LTT 0 M

1045

1:50000

## H.M. LNFT Land Registry

TITLE NUMBER

TERRITORIO LTT ST

SCALE **1/50000** 

OWNER ENTITLEMENT

number of NFT Stories minted; Mint 4 NFT Stories

Type W-T: Share of 0.1% of all BUN sales (rewarded in Credits) plus 1% of all LTT redeemed based on