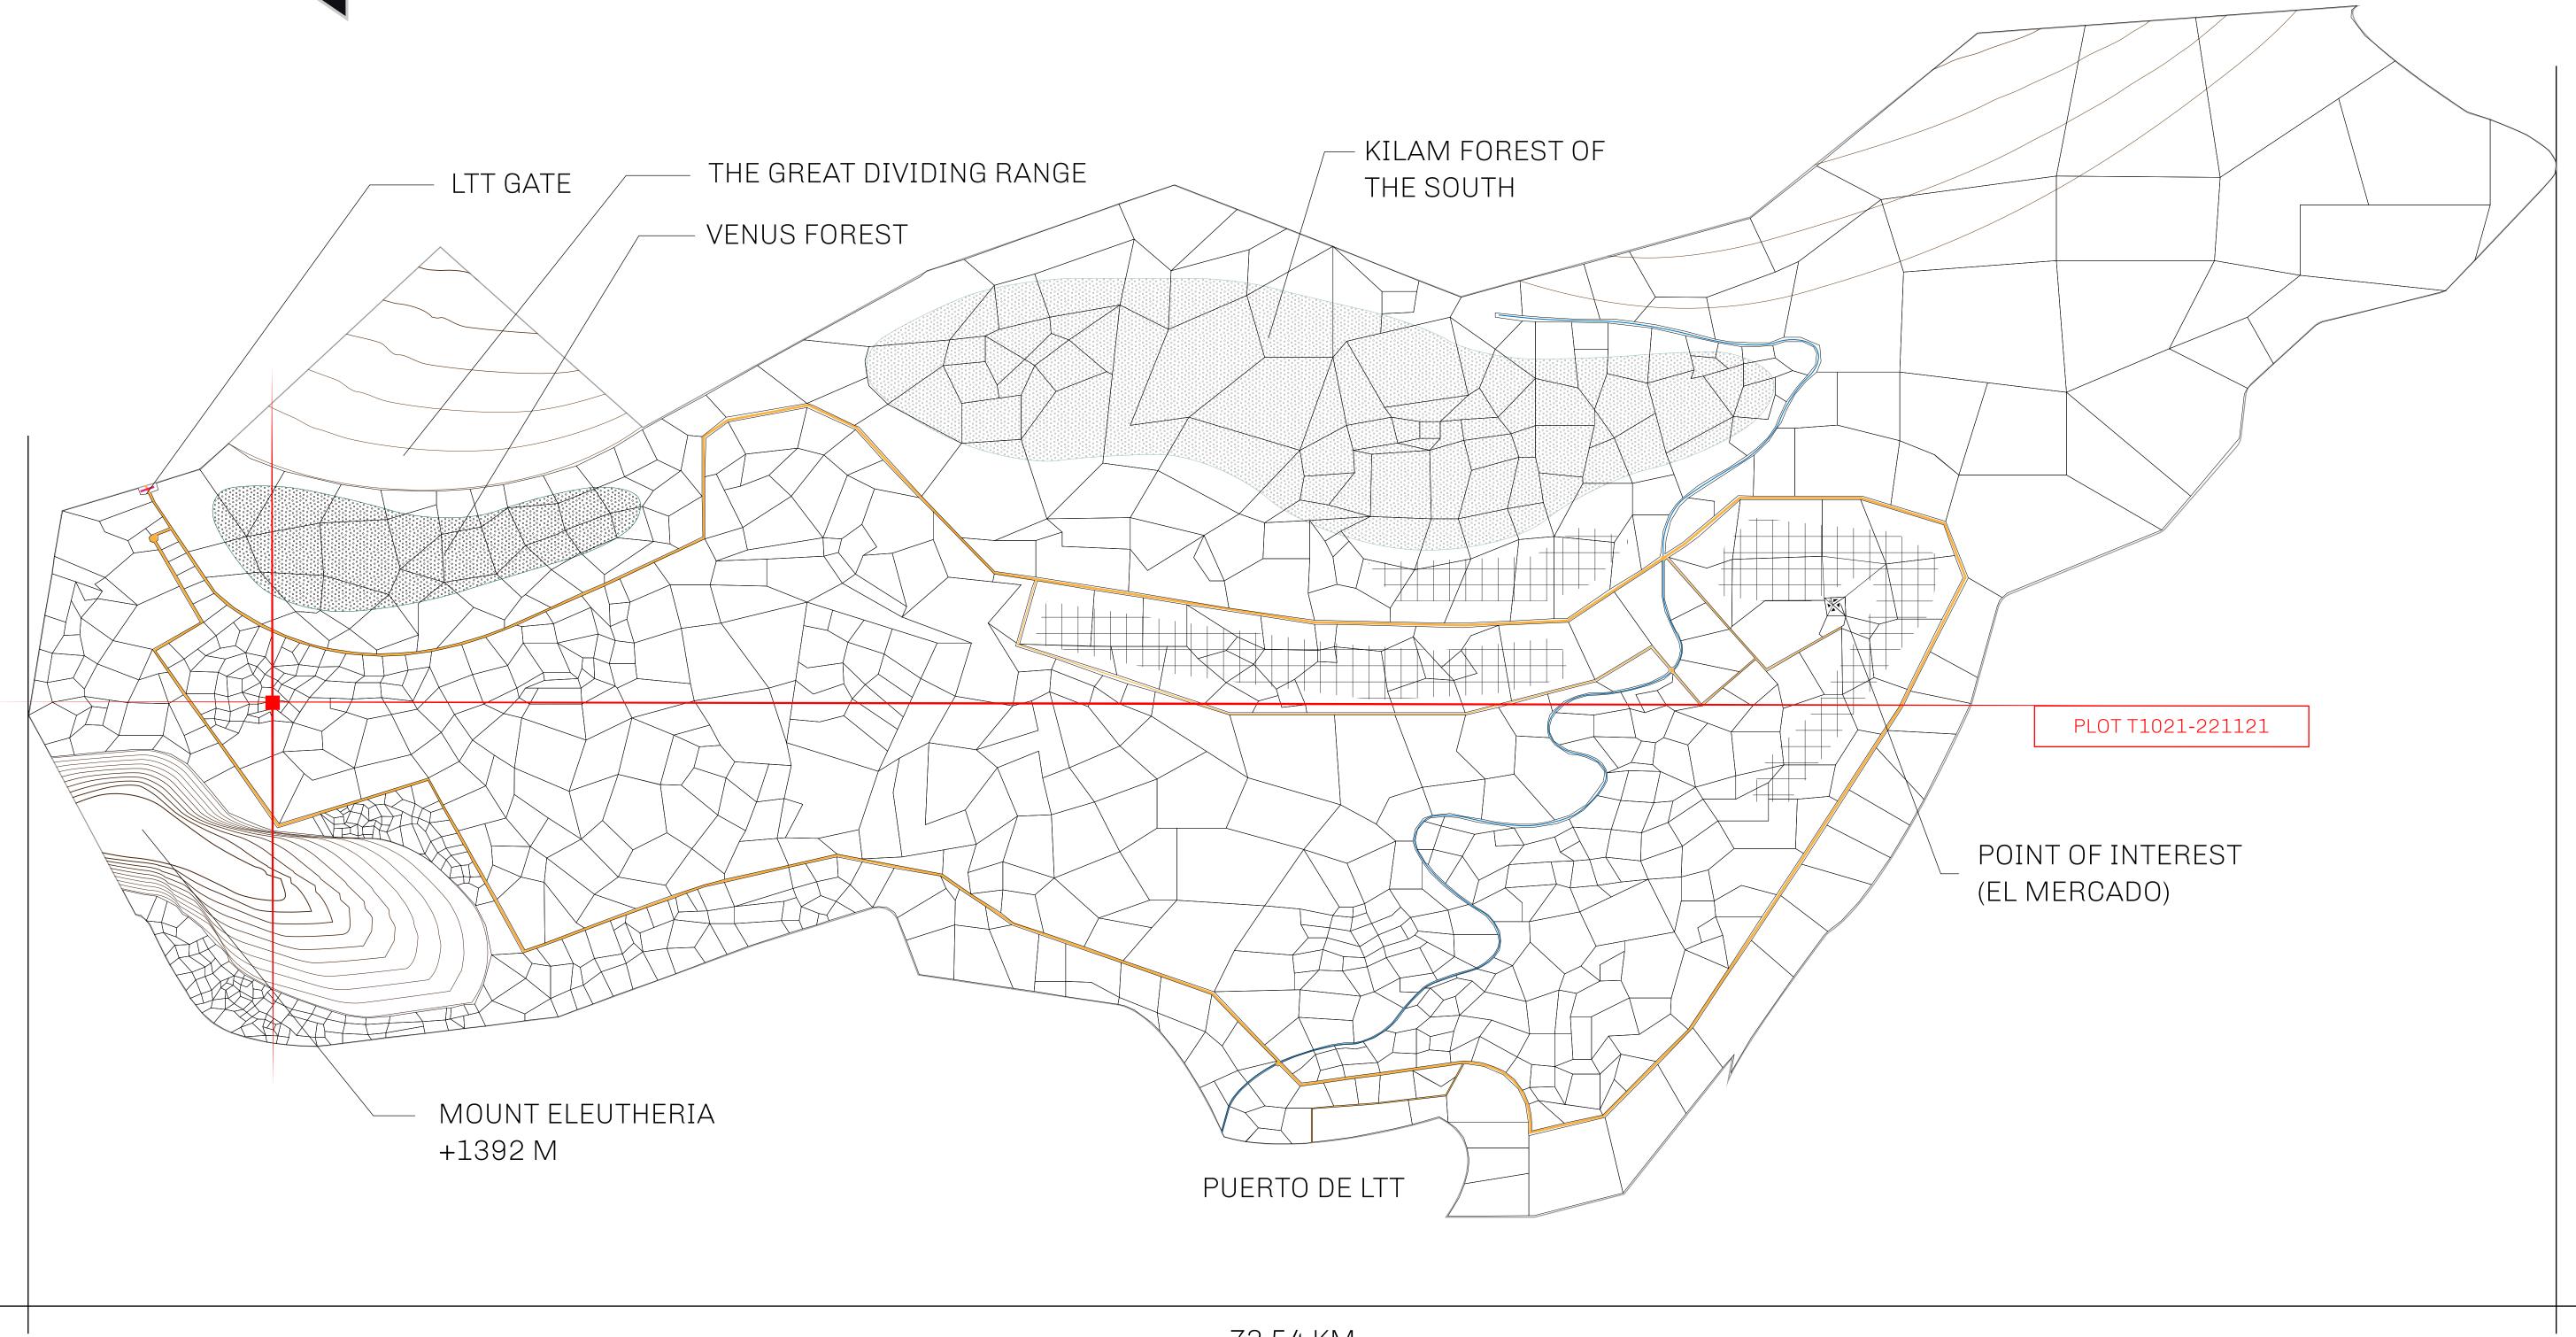

### GEOGRAPHY

COASTLINE
BORDERS
HIGHEST POINT
LOWEST POINT
PLOTS
SCALE

193.03 KM (119.94 MILES)
OCEAN, THE GREAT EMPIRE
MT ELEUTHERIA +1392 M
PUERTO DE LTT 0 M

1045 1:50000

PL0T1021

BOUNDARY: 0.89 KM

T()896