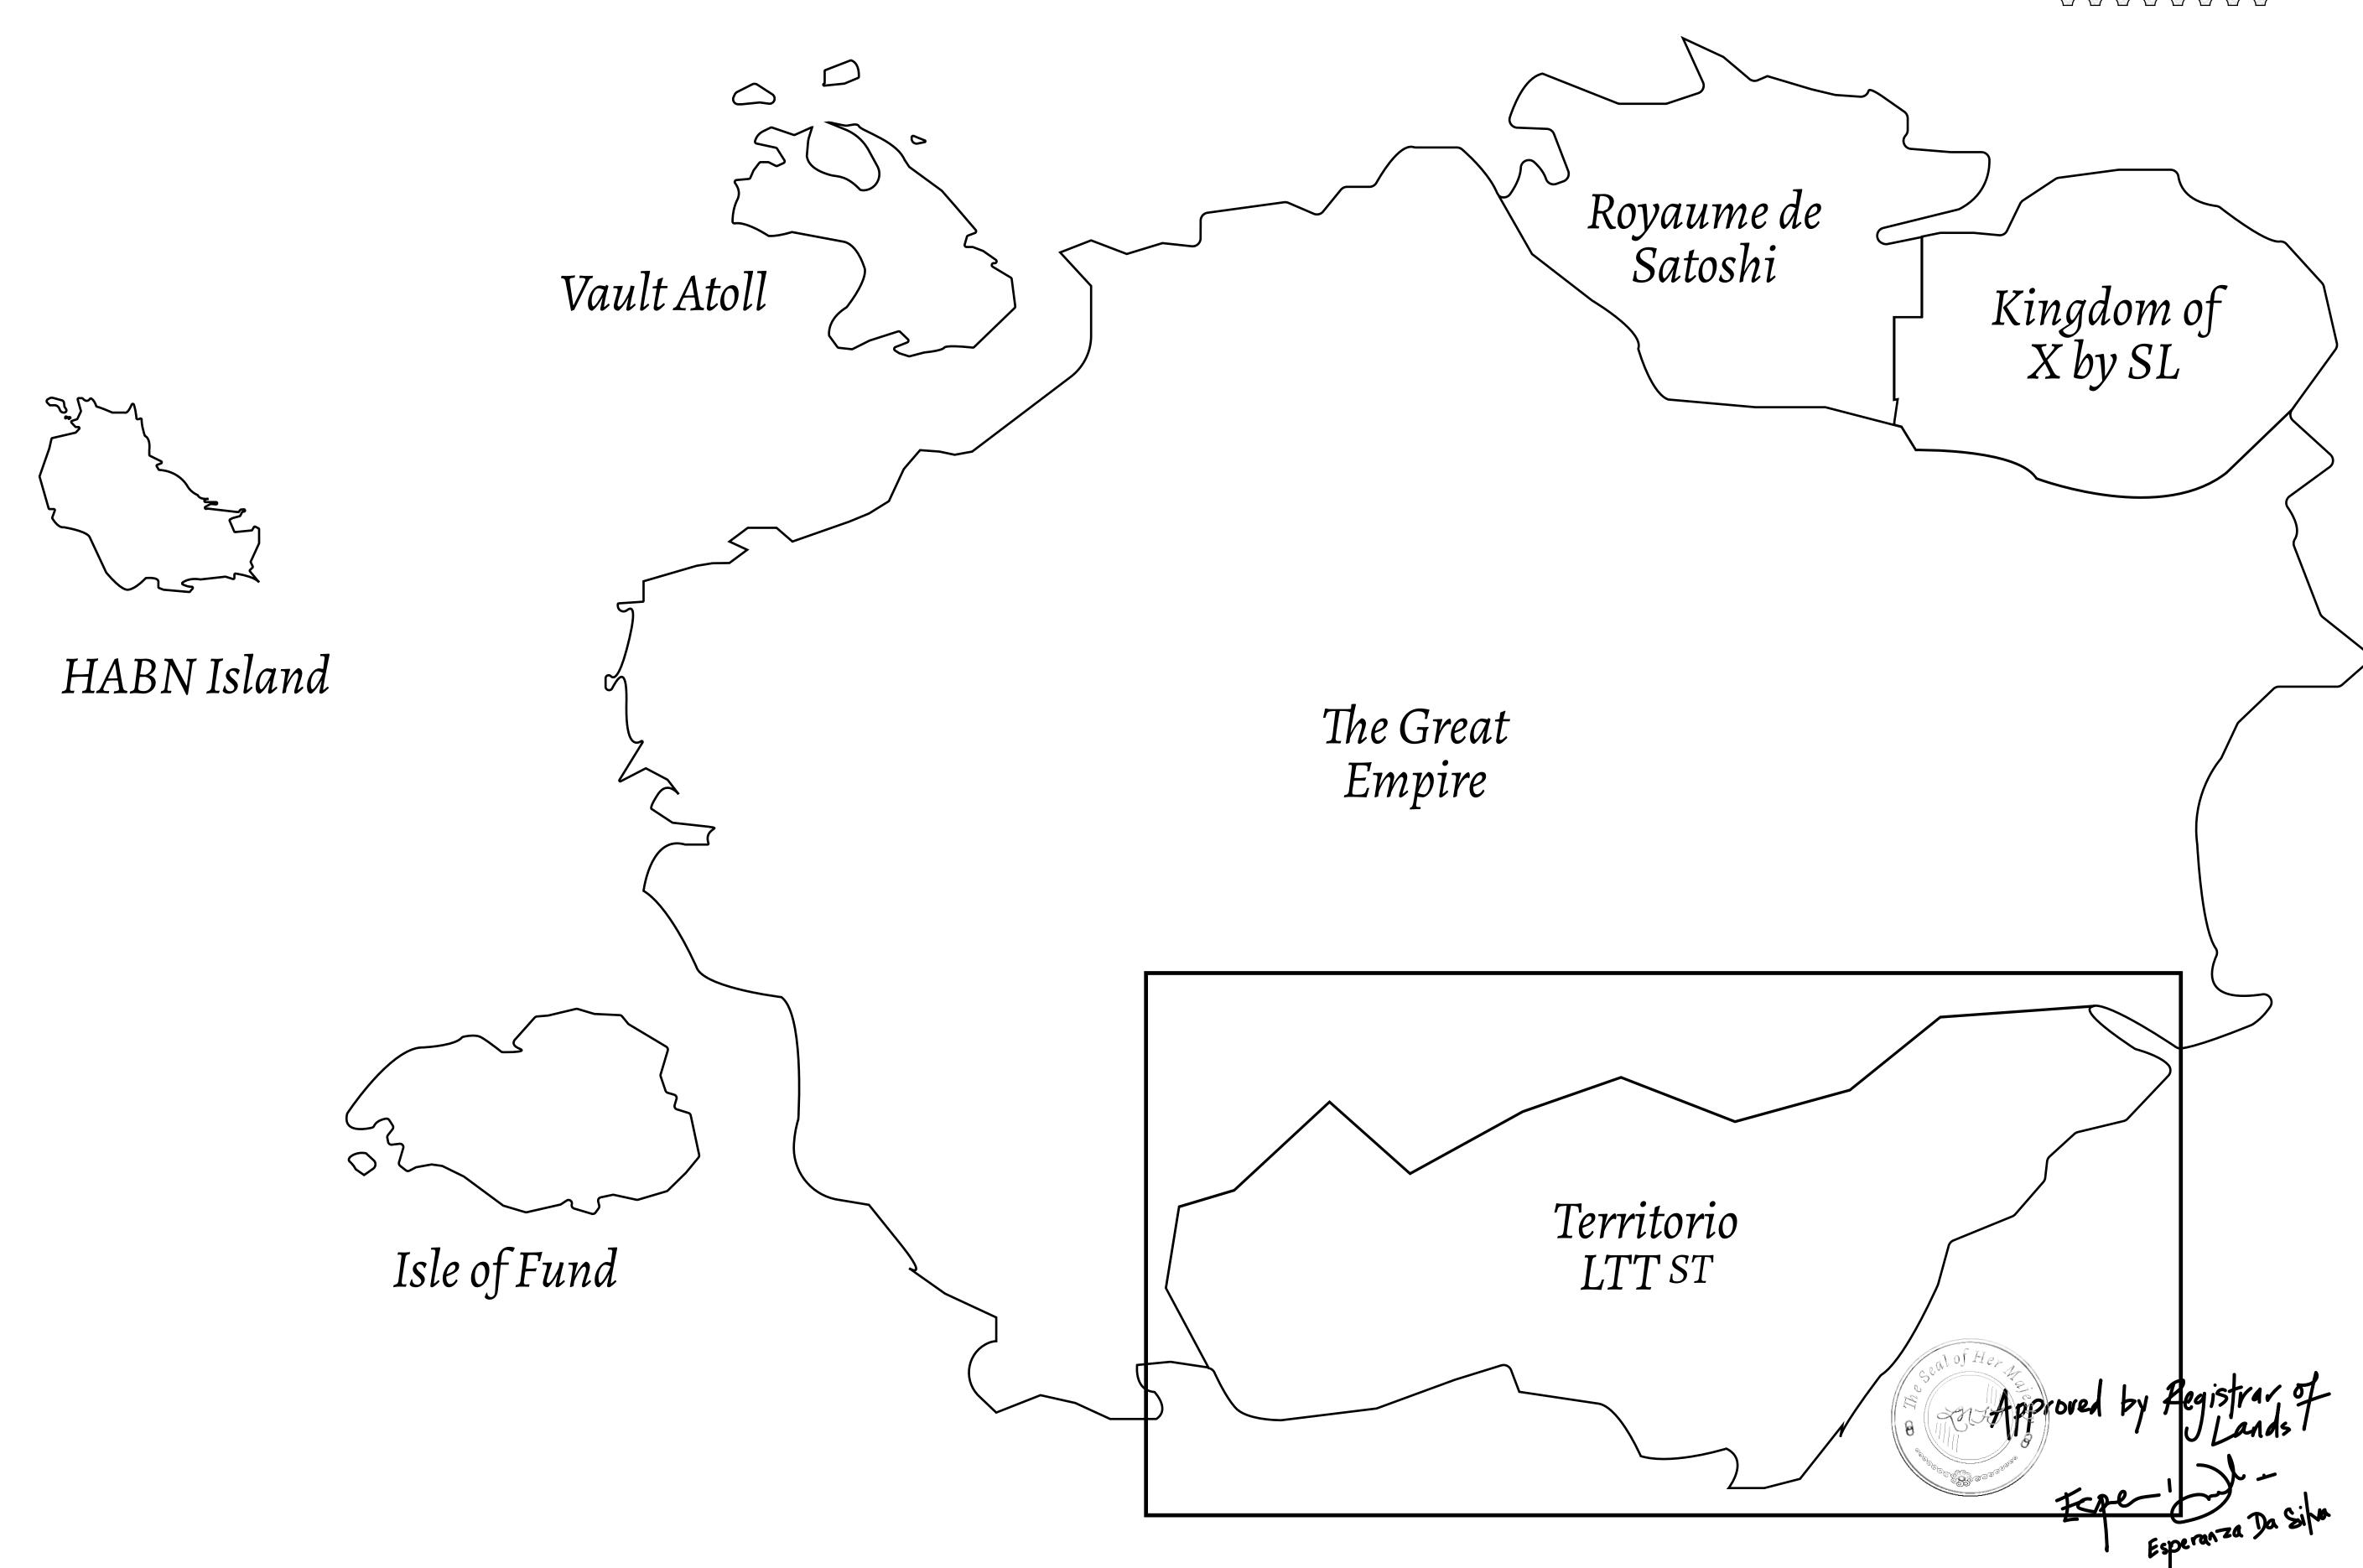

### THE SPANISH ARMADA

The most flamboyant of all of the states, this Spanish-speaking territory houses a clash of cultures. From the LTT trades in the El Mercado district to the solicitations for invites to the Great Empire, and even the traveling Caravans, it is a transient place; people are always on the move on the way to the Great Empire or a trek through the Dividing Range to the Royaume De Satoshi. Commerce uses derivations of LTT such as LTTE, LTTB, and LTTC.

### GEOGRAPHY

COASTLINE
BORDERS
HIGHEST POINT
LOWEST POINT
PLOTS
SCALE

193.03 KM (119.94 MILES)
OCEAN, THE GREAT EMPIRE
MT ELEUTHERIA +1392 M
PUERTO DE LTT 0 M

1045 1:50000