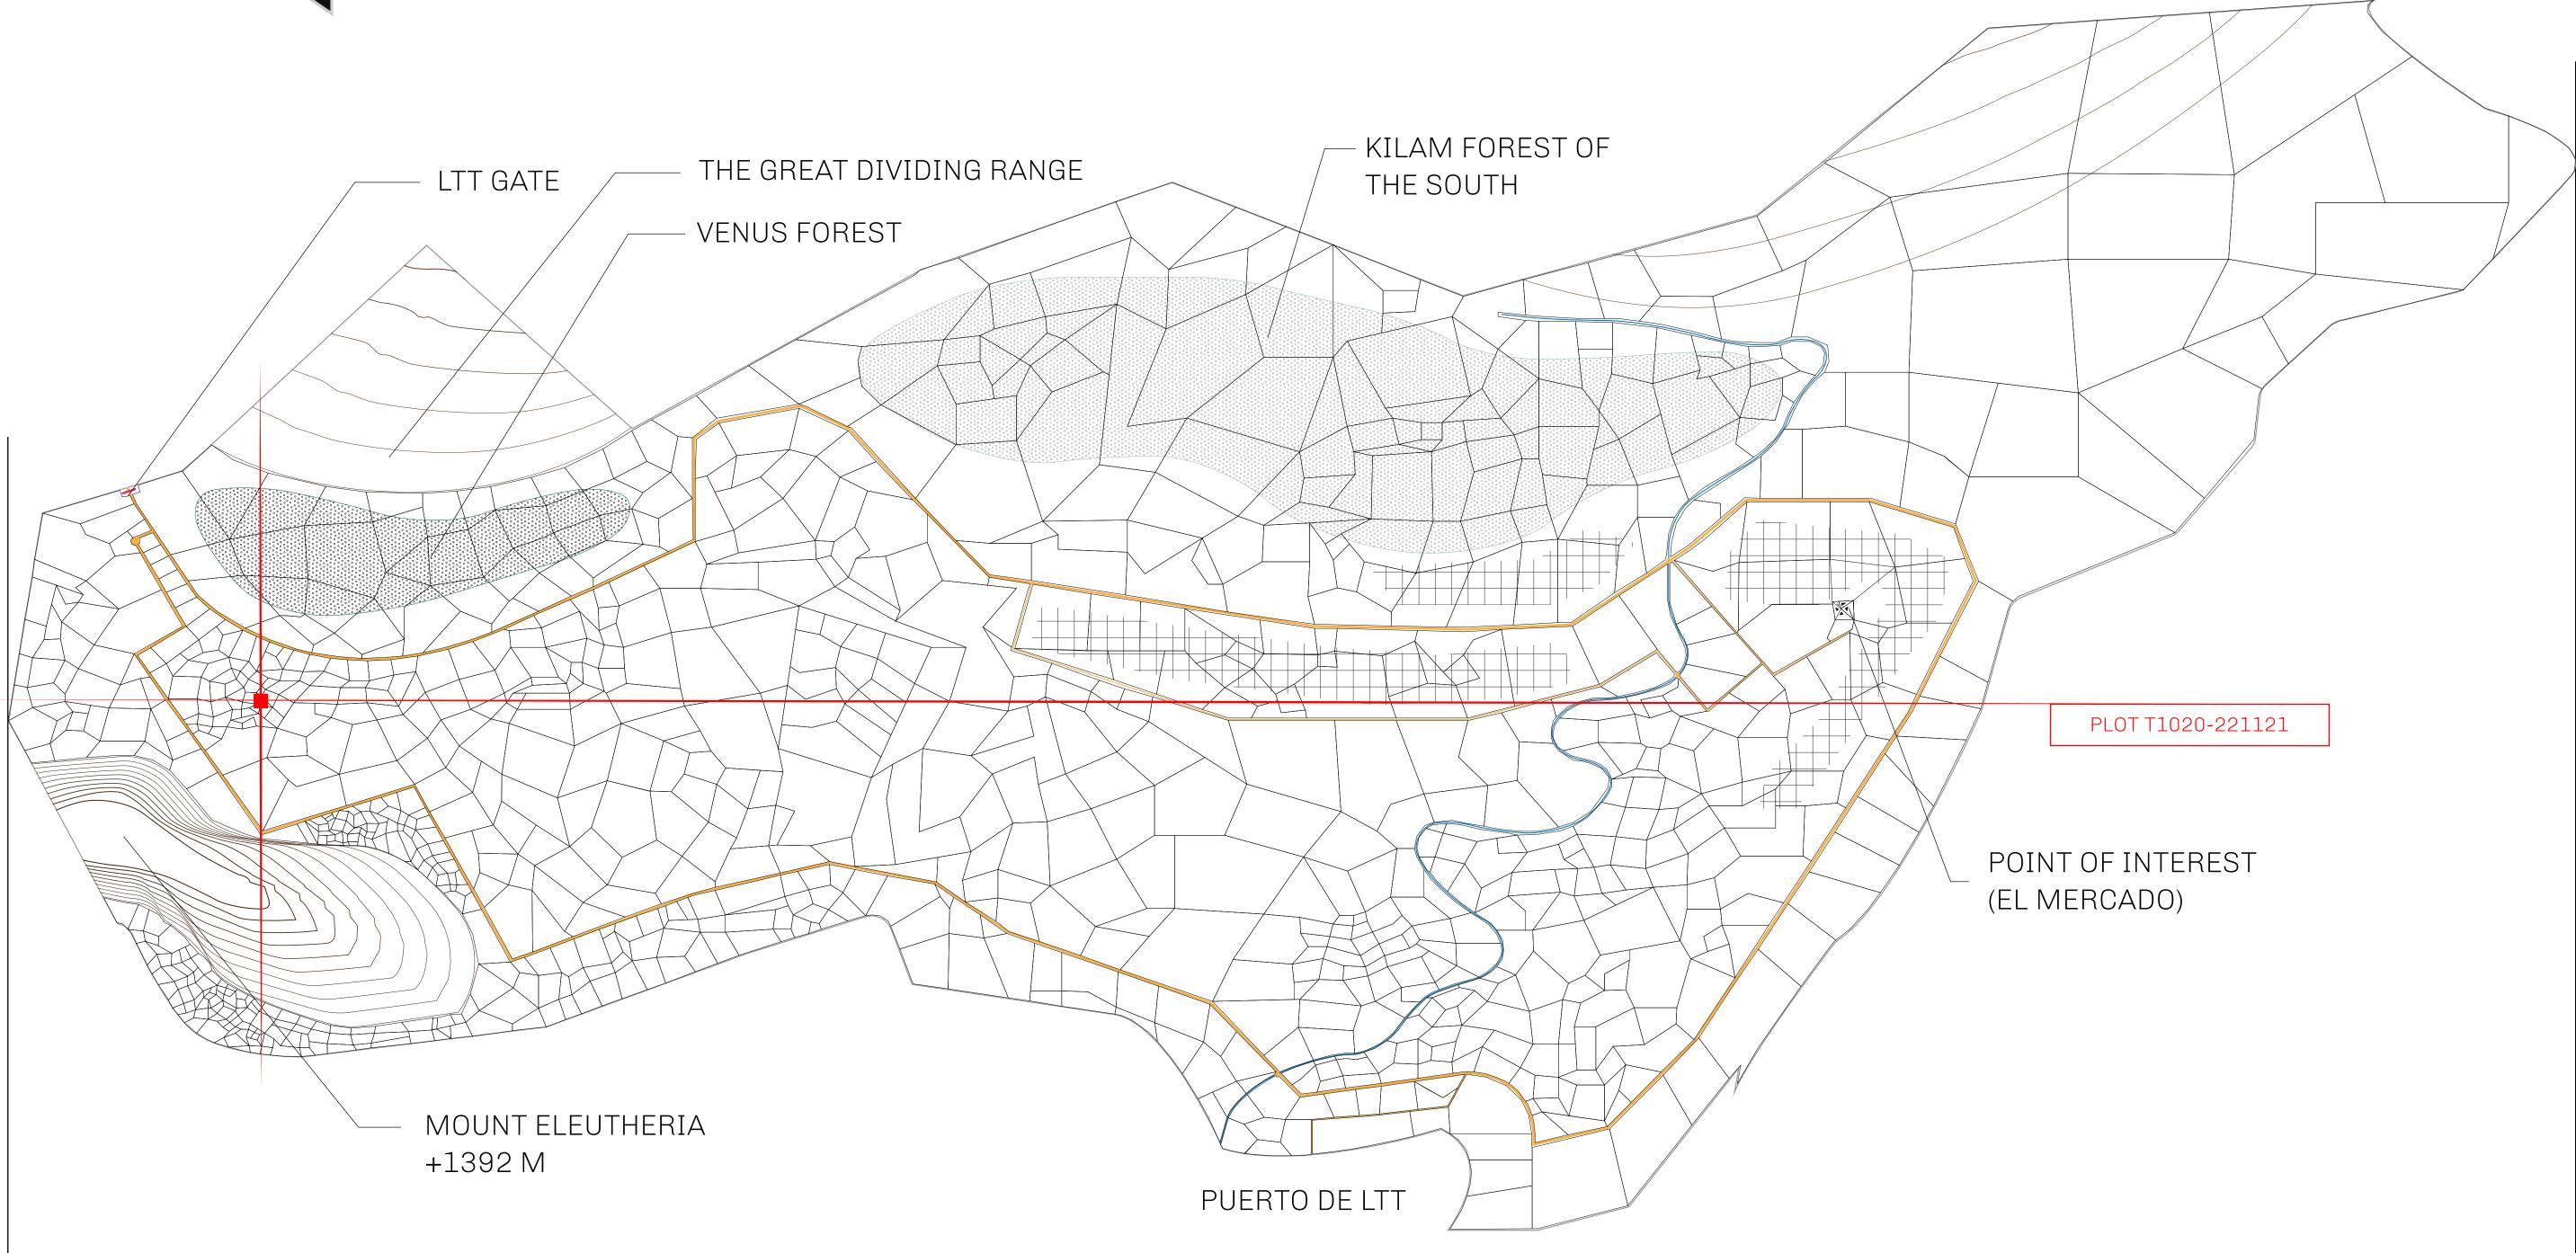

### THE SPANISH ARMADA

The most flamboyant of all of the states, this Spanish-speaking territory houses a clash of cultures. From the LTT trades in the El Mercado district to the solicitations for invites to the Great Empire, and even the traveling Caravans, it is a transient place; people are always on the move on the way to the Great Empire or a trek through the Dividing Range to the Royaume De Satoshi. Commerce uses derivations of LTT such as LTTE, LTTB, and LTTC.

#### GEOGRAPHY

COASTLINE BORDERS HIGHEST POINT LOWEST POINT PLOTS SCALE

193.03 KM (119.94 MILES) OCEAN, THE GREAT EMPIRE MT ELEUTHERIA +1392 M PUERTO DE LTT O M 1045 1:50000

73.54 KM