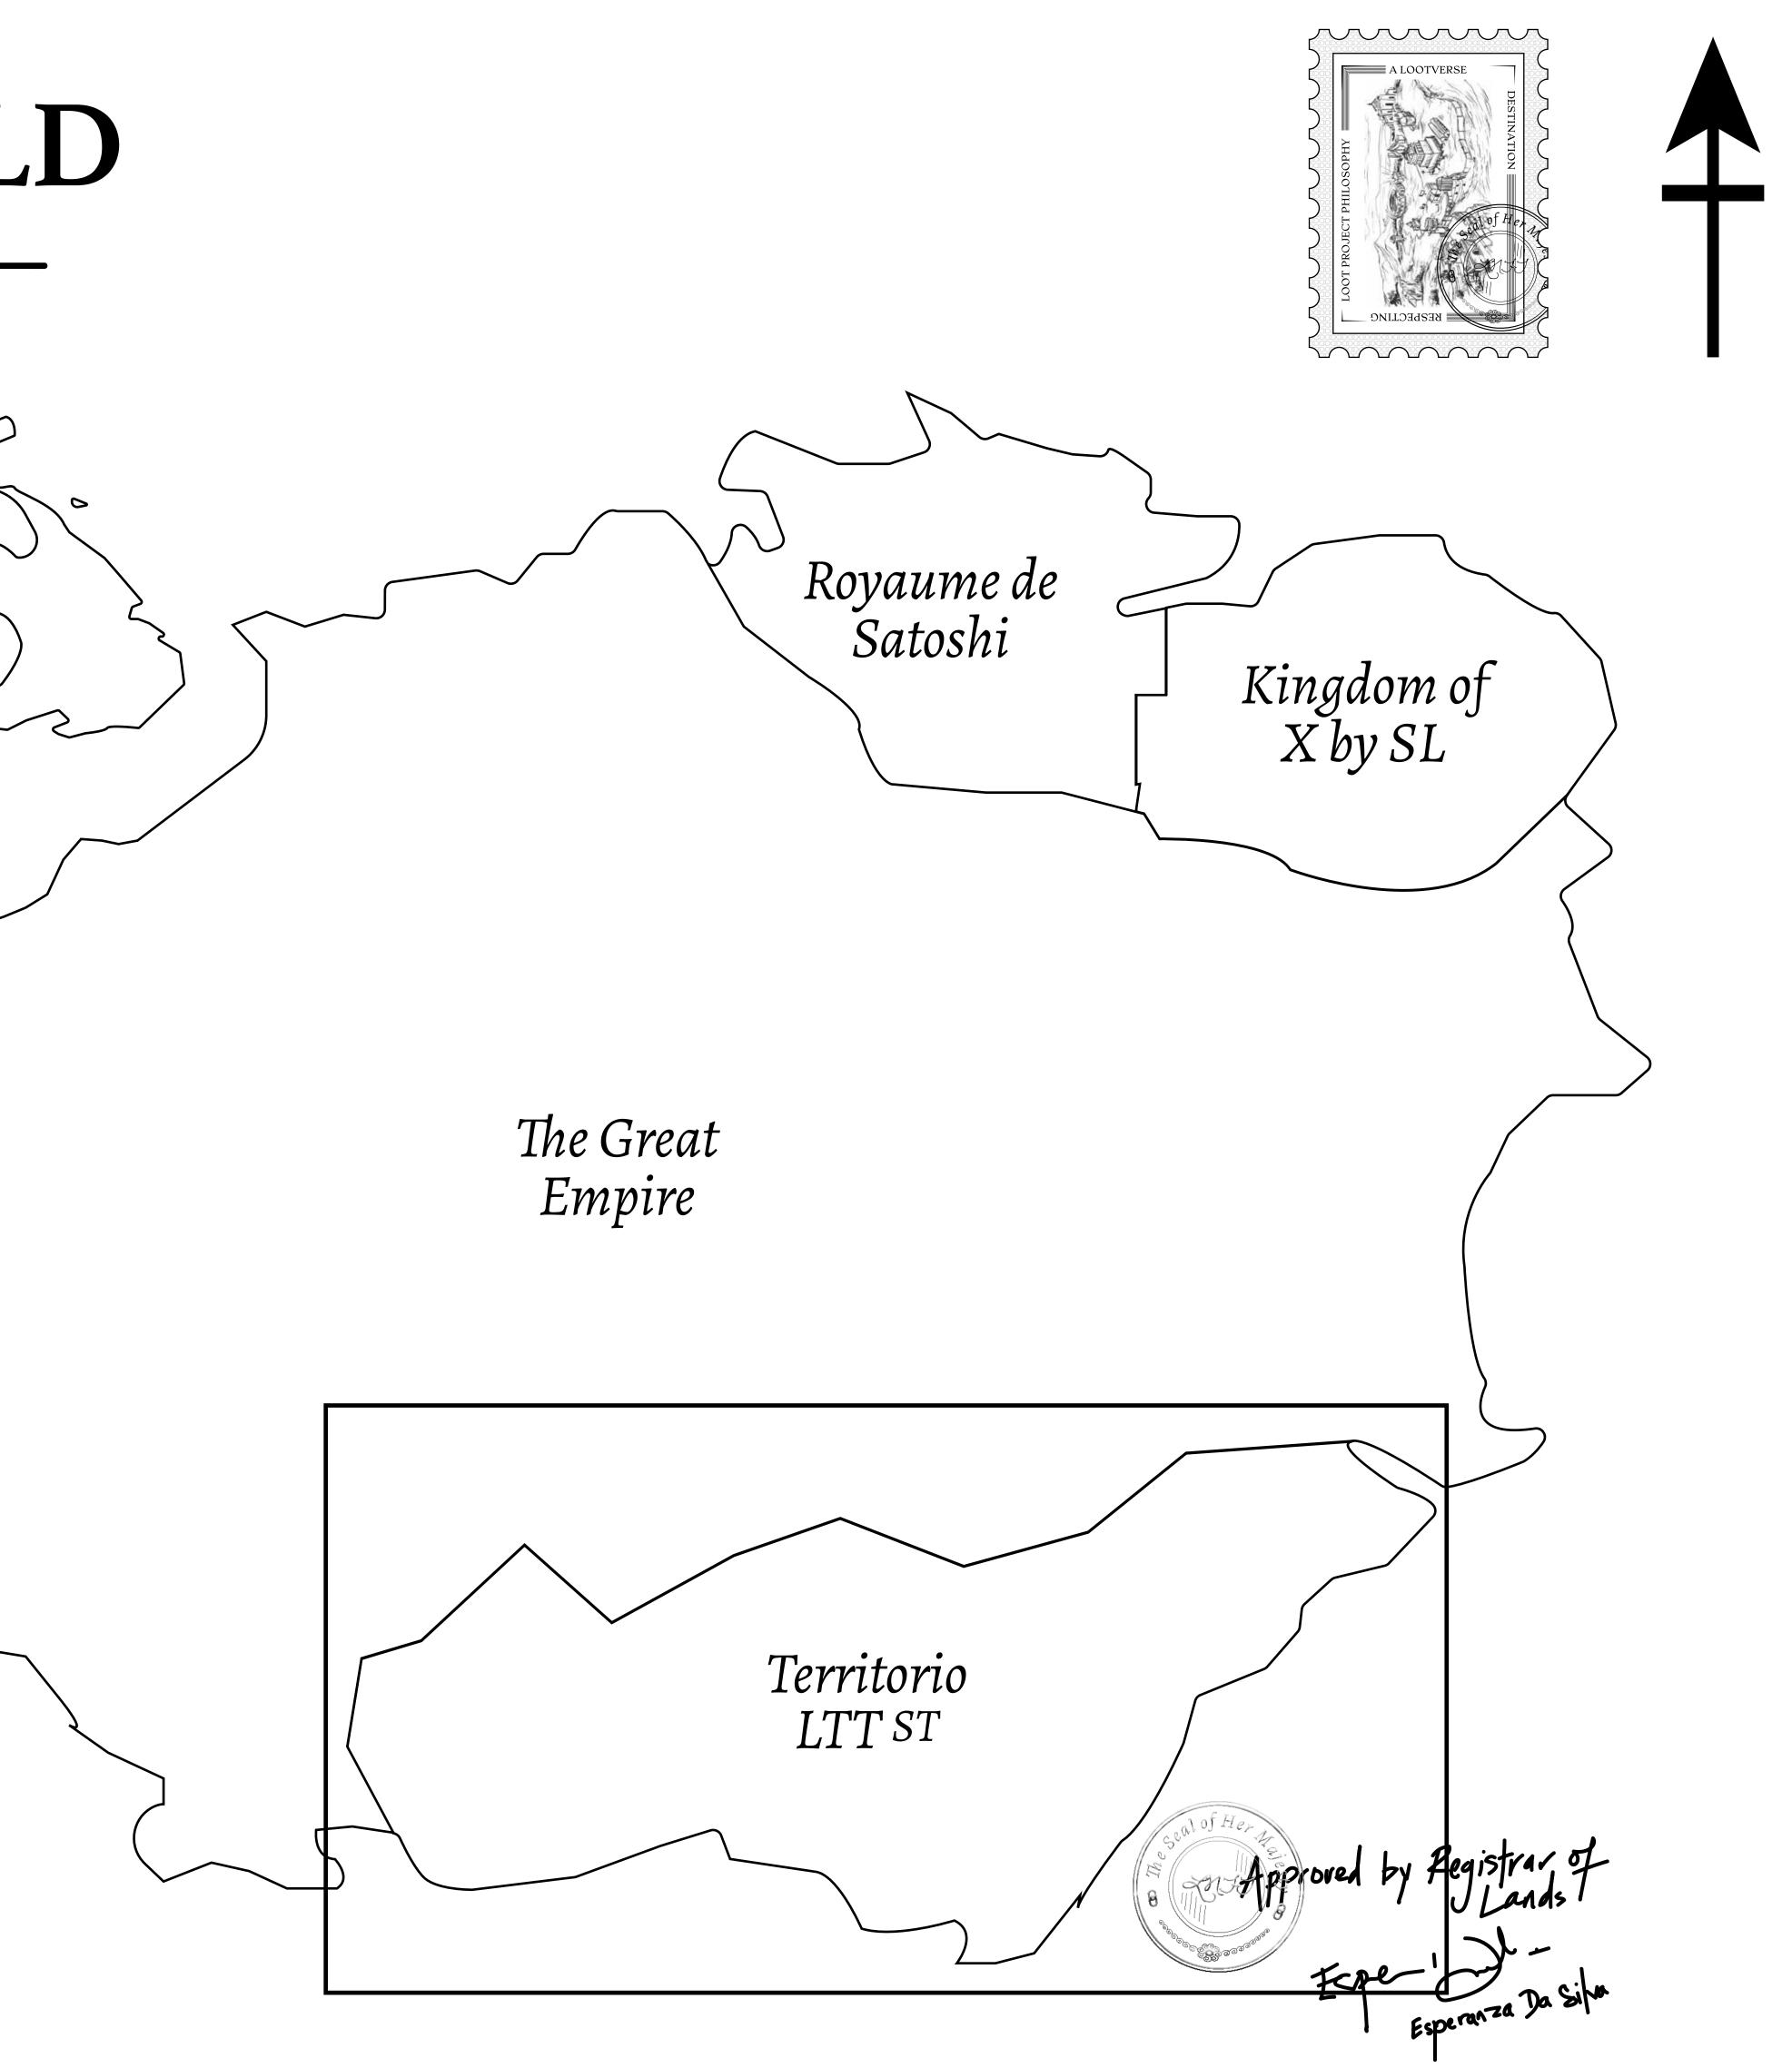

### THE SPANISH ARMADA

The most flamboyant of all of the states, this Spanish-speaking territory houses a clash of cultures. From the LTT trades in the El Mercado district to the solicitations for invites to the Great Empire, and even the traveling Caravans, it is a transient place; people are always on the move on the way to the Great Empire or a trek through the Dividing Range to the Royaume De Satoshi. Commerce uses derivations of LTT such as LTTE, LTTB, and LTTC.

#### GEOGRAPHY

COASTLINE BORDERS HIGHEST POINT LOWEST POINT PLOTS SCALE

193.03 KM (119.94 MILES) OCEAN, THE GREAT EMPIRE MT ELEUTHERIA +1392 M PUERTO DE LTT O M 1045 1:50000

73.54 KM

## H.M. LNFT Land Registry

ADMINISTRATIVE AREA

OWNER ENTITLEMENT

TERRITORIO

Type W-T: Sha number of NFT