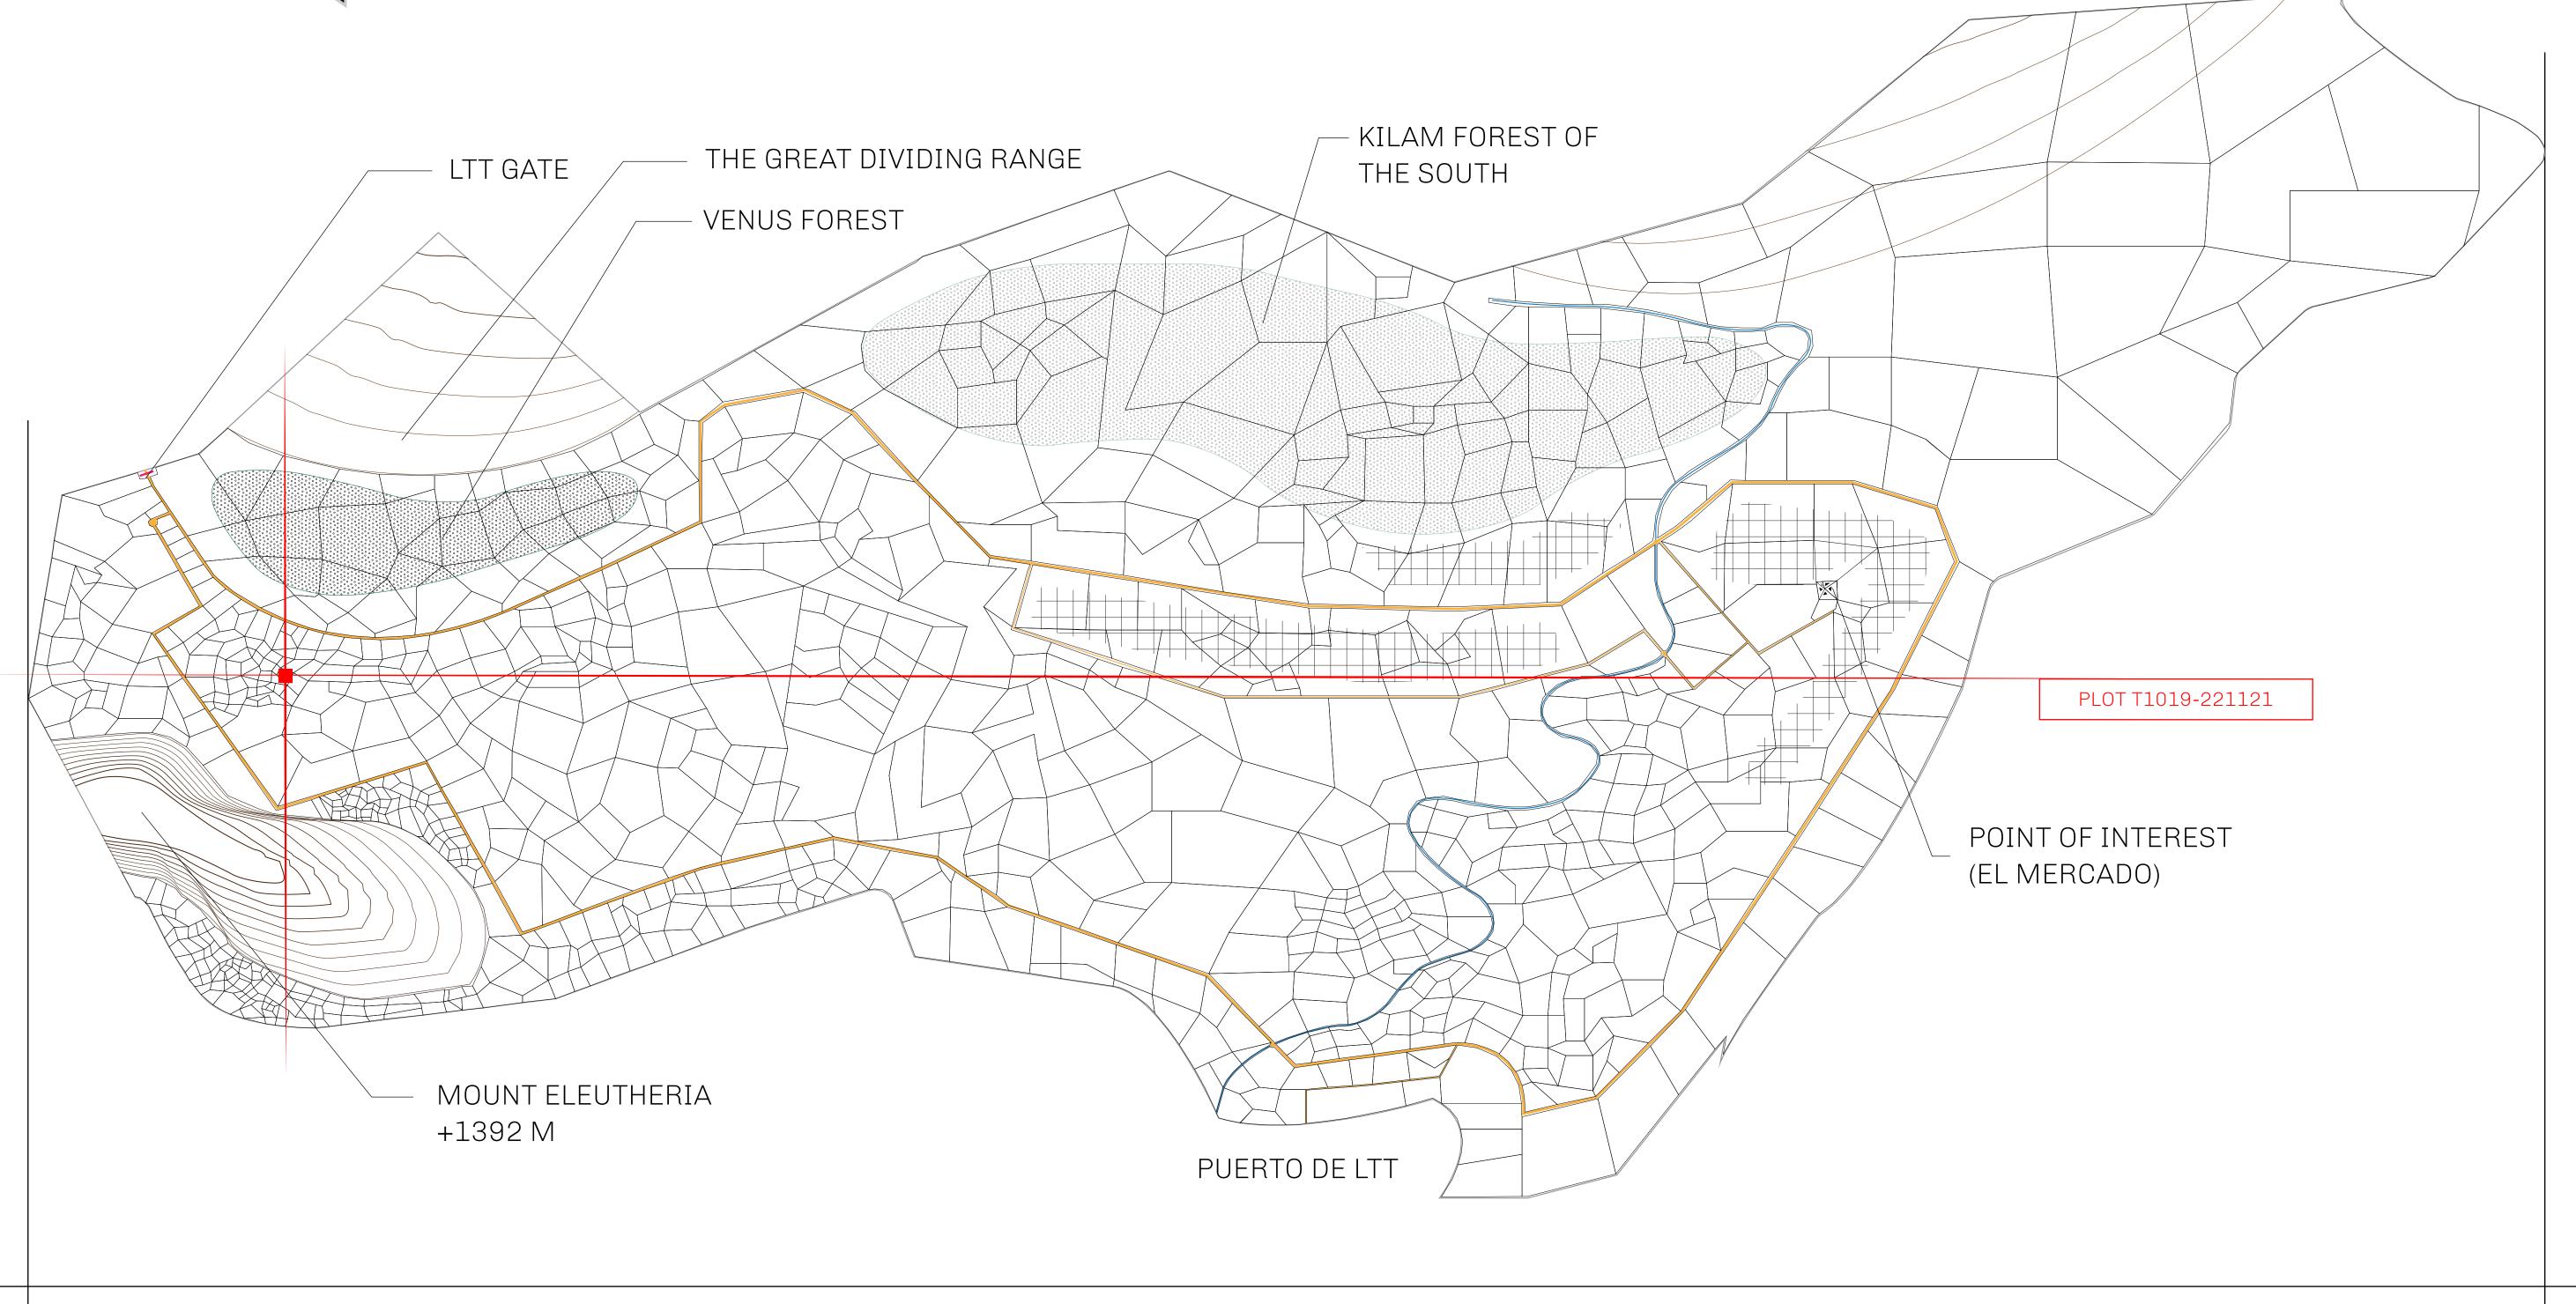

## GEOGRAPHY

COASTLINE
BORDERS
HIGHEST POINT
LOWEST POINT
PLOTS
SCALE

193.03 KM (119.94 MILES)
OCEAN, THE GREAT EMPIRE
MT ELEUTHERIA +1392 M
PUERTO DE LTT 0 M

1045

1:50000

## H.M. LNFT Land Registry

TITLE NUMBER

ADMINISTRATIVE AREA

TERRITORIO LTT ST

ISSUED 22 November 2021

SCALE **1/50000** 

OWNER ENTITLEMENT

Type W-T: Share of 0.1% of all BUN sales (rewarded in Credits) plus 1% of all LTT redeemed based on number of NFT Stories minted; Mint 4 NFT Stories

BOUNDARY: 1.47 KM 98 PLOTIO20 PL0T101 