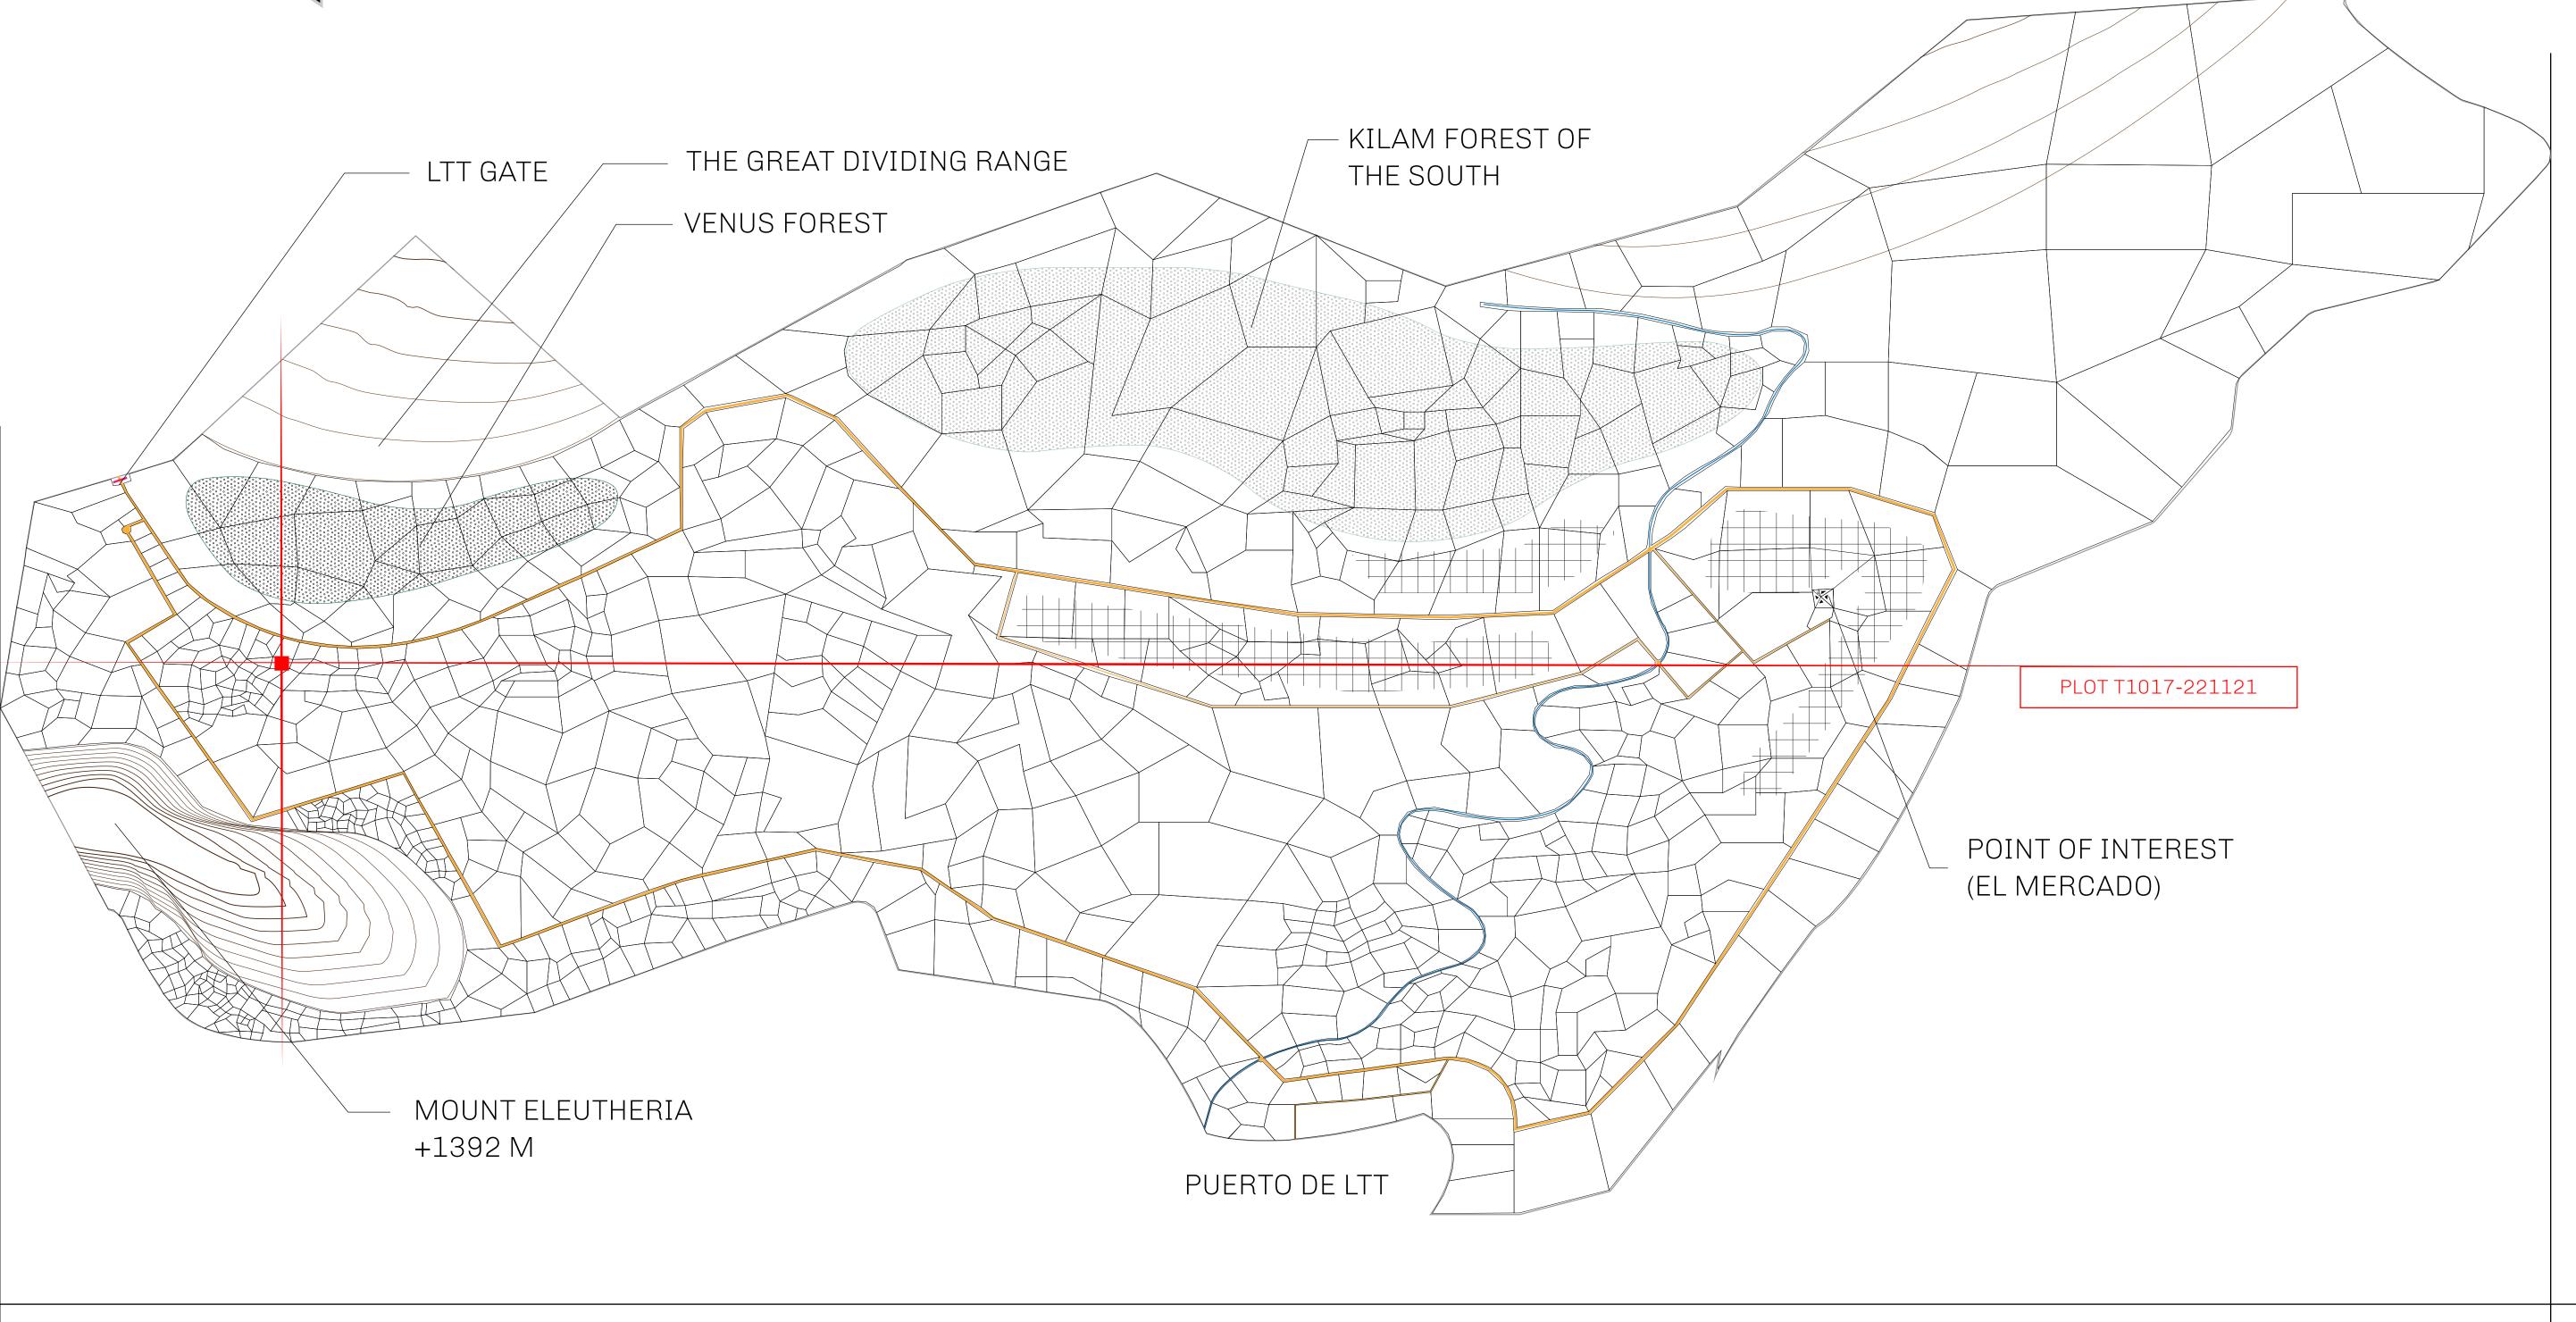

## THE SPANISH ARMADA

The most flamboyant of all of the states, this Spanish-speaking territory houses a clash of cultures. From the LTT trades in the El Mercado district to the solicitations for invites to the Great Empire, and even the traveling Caravans, it is a transient place; people are always on the move on the way to the Great Empire or a trek through the Dividing Range to the Royaume De Satoshi. Commerce uses derivations of LTT such as LTTE, LTTB, and LTTC.

## GEOGRAPHY

COASTLINE
BORDERS
HIGHEST POINT
LOWEST POINT
PLOTS
SCALE

193.03 KM (119.94 MILES)
OCEAN, THE GREAT EMPIRE
MT ELEUTHERIA +1392 M
PUERTO DE LTT 0 M
1045

1:50000

## H.M. LNFT Land Registry

TITLE NUMBER

T1017-221121

TERRITORIO LTT ST

ISSUED 22 November 2021

SCALE **1/50000** 

OWNER ENTITLEMENT

Type W-T: Share of 0.1% of all BUN sales (rewarded in Credits) plus 1% of all LTT redeemed based on number of NFT Stories minted; Mint 4 NFT Stories