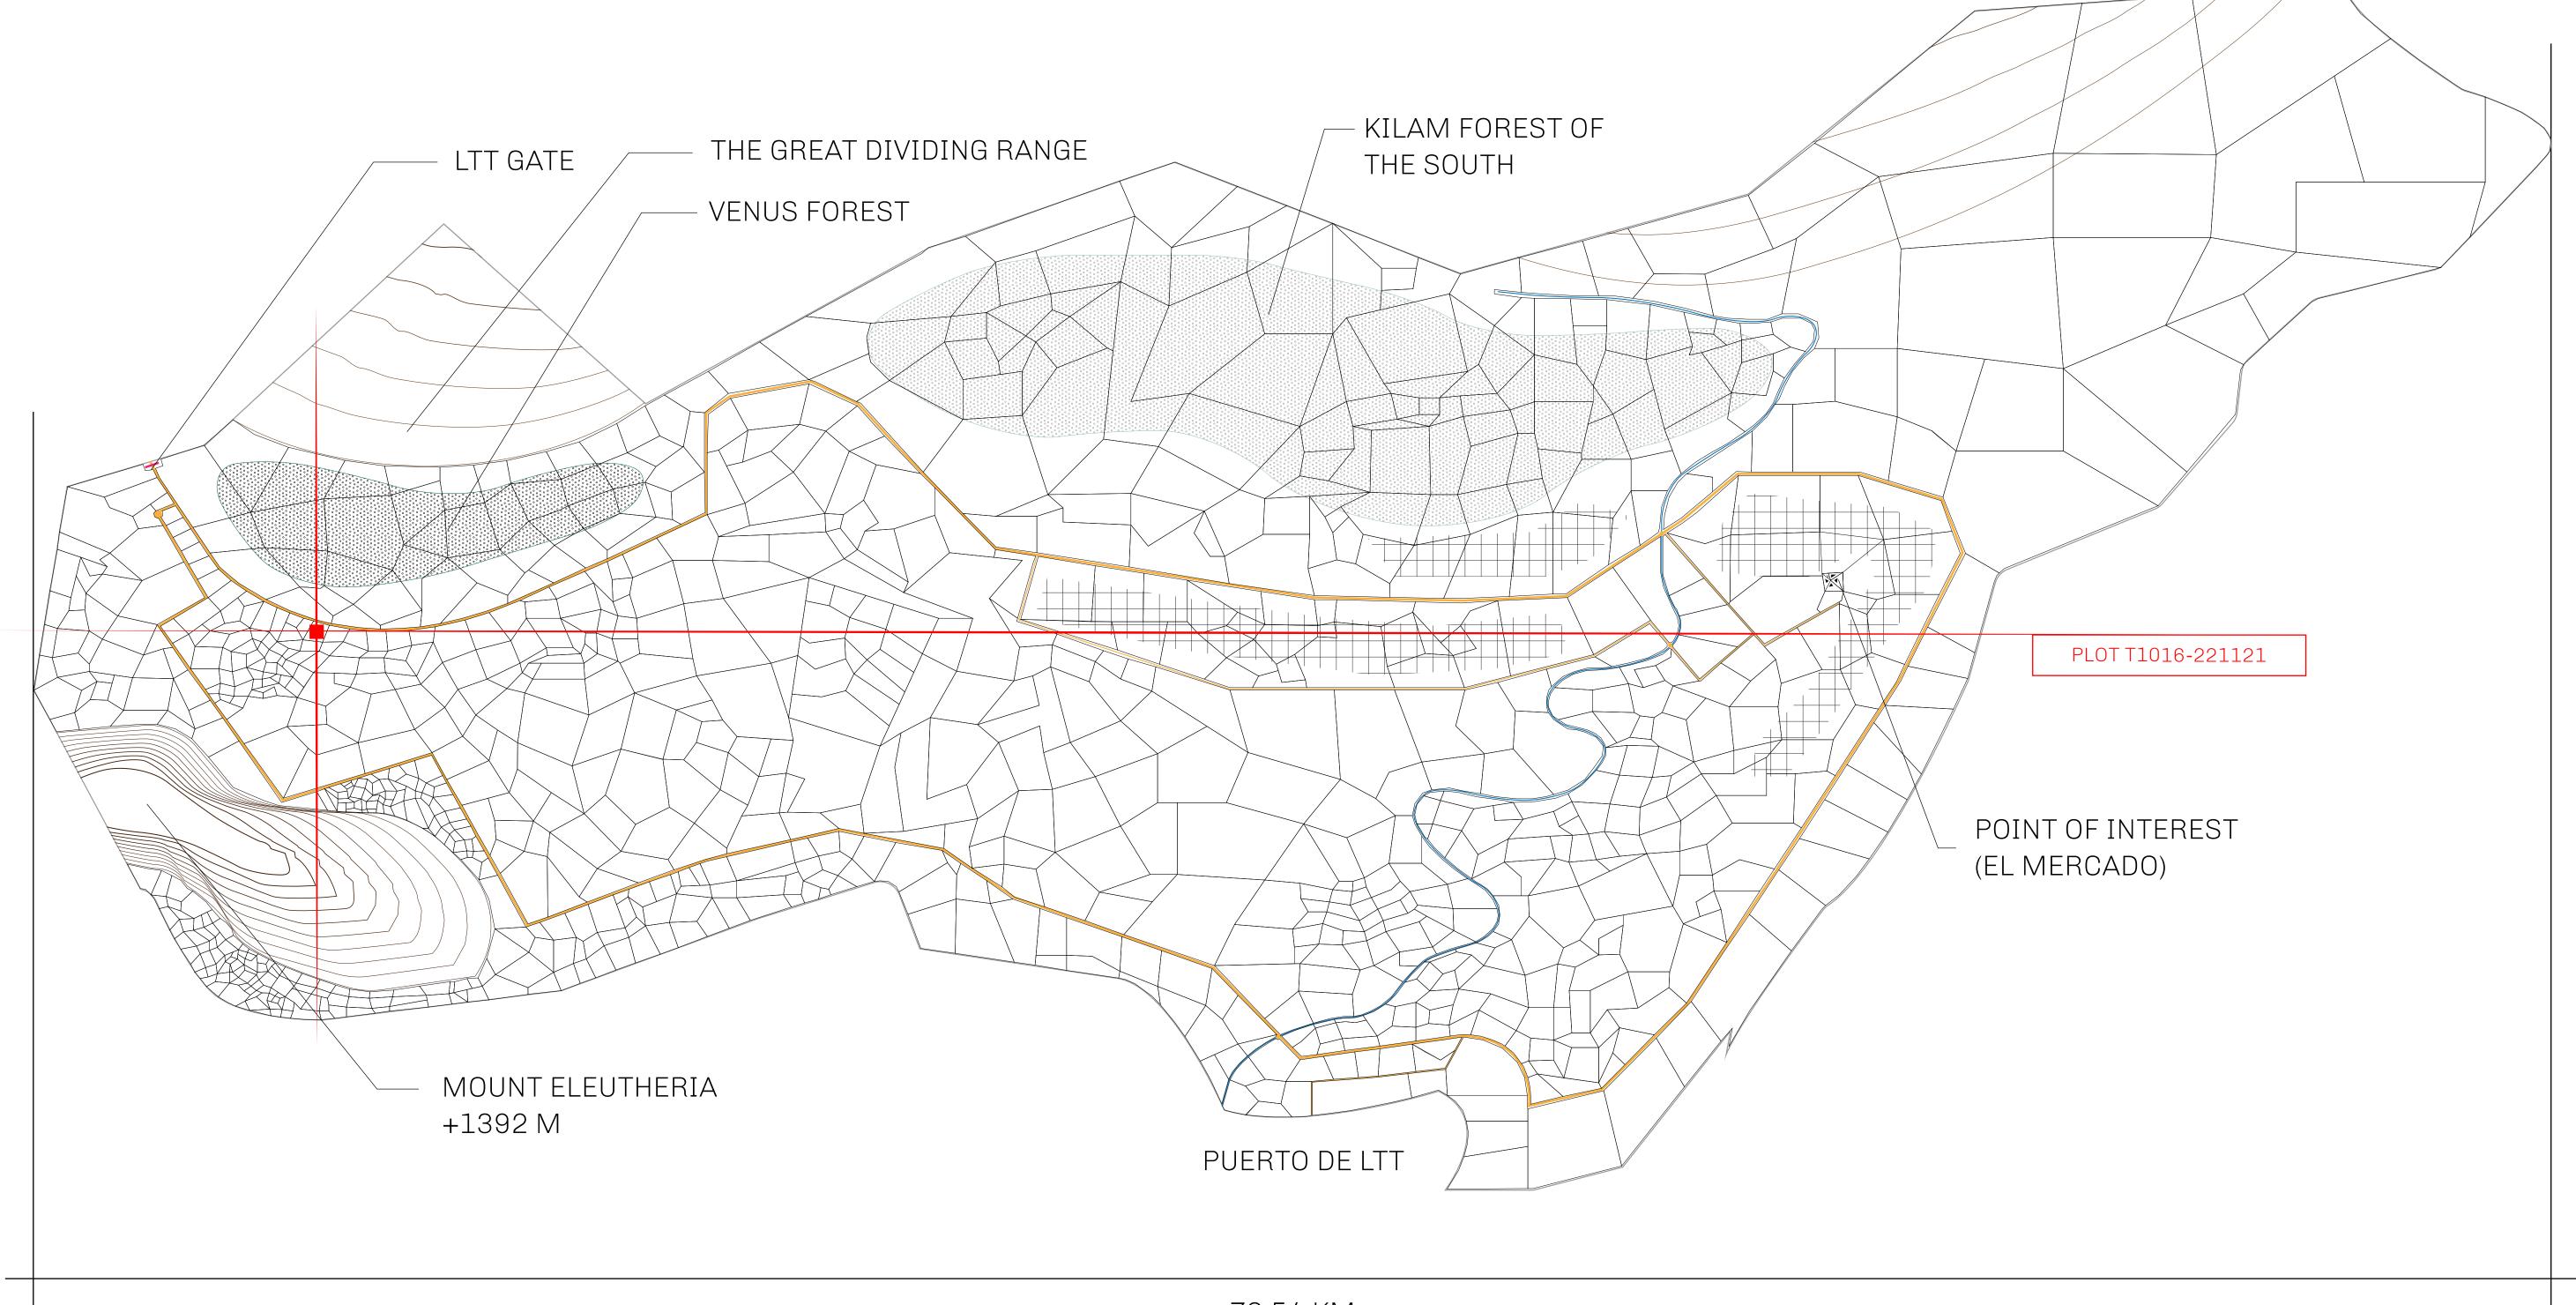

#### GEOGRAPHY

COASTLINE
BORDERS
HIGHEST POINT
LOWEST POINT
PLOTS
SCALE

193.03 KM (119.94 MILES)
OCEAN, THE GREAT EMPIRE
MT ELEUTHERIA +1392 M
PUERTO DE LTT 0 M
1045

1:50000

### T1016-221121

ADMINISTRATIVE AREA

TERRITORIO LTT ST

ISSUED 22 November 2021

SCALE **1/50000** 

OWNER ENTITLEMENT

Type W-T: Share of 0.1% of all BUN sales (rewarded in Credits) plus 1% of all LTT redeemed based on