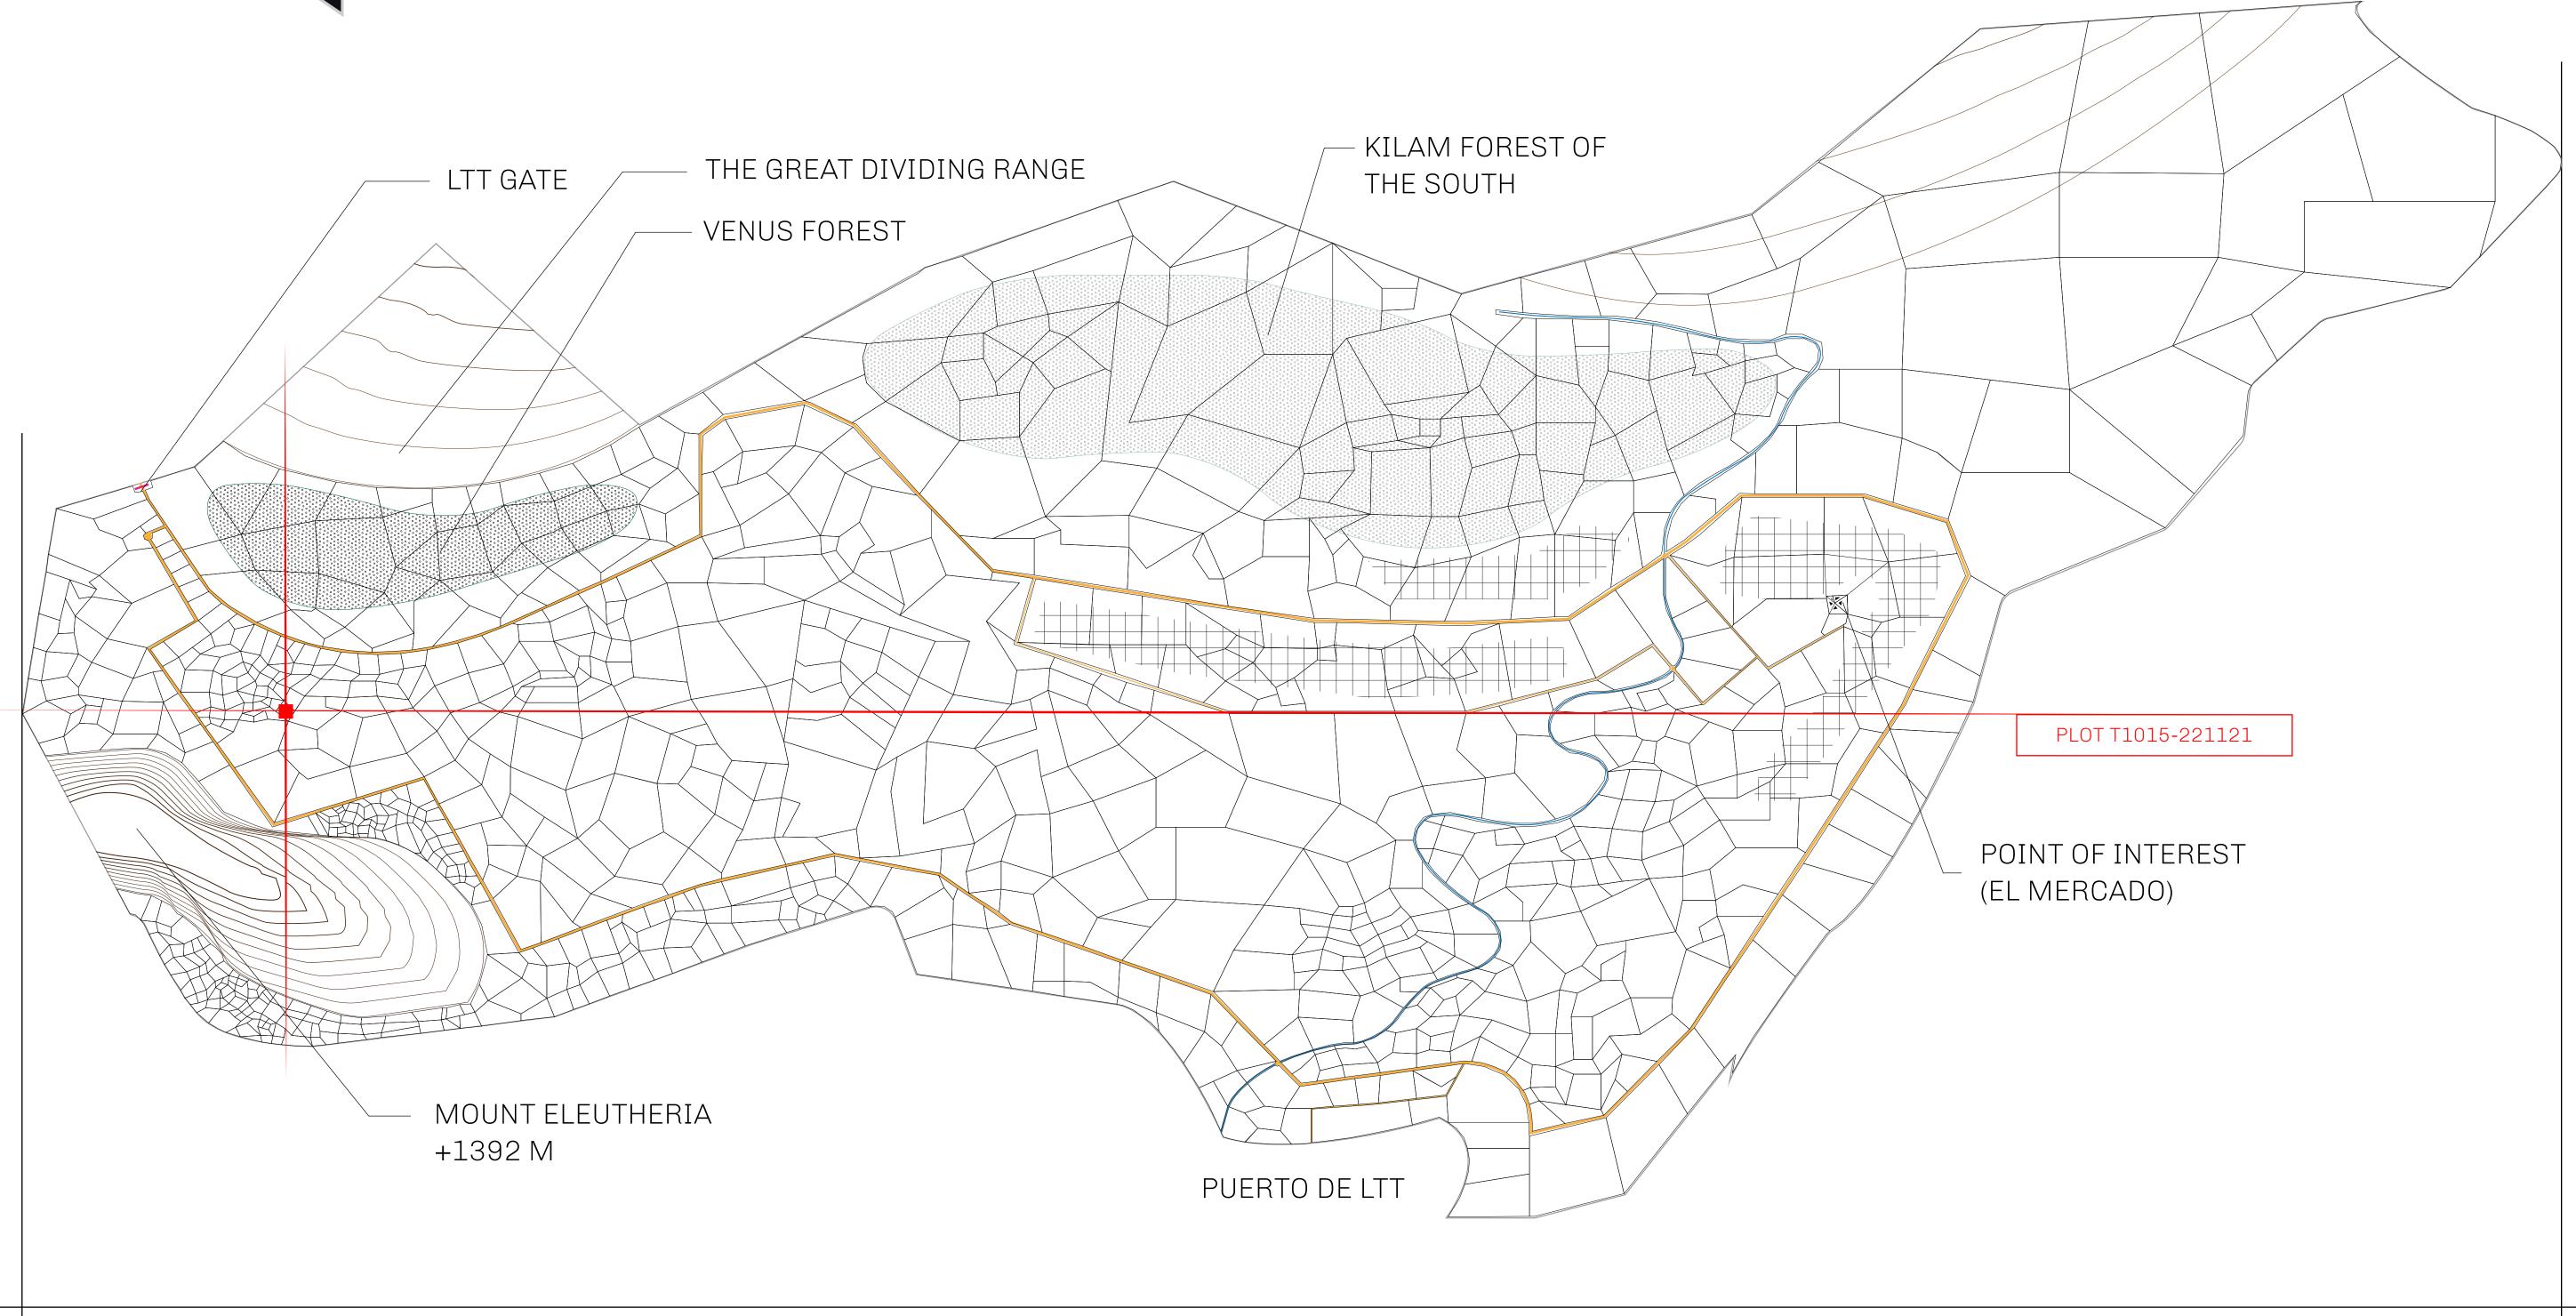

## GEOGRAPHY

COASTLINE
BORDERS
HIGHEST POINT
LOWEST POINT
PLOTS
SCALE

193.03 KM (119.94 MILES)
OCEAN, THE GREAT EMPIRE
MT ELEUTHERIA +1392 M
PUERTO DE LTT 0 M
1045

1:50000

## H.M. LNFT Land Registry

TITLE NUMBER

ADMINISTRATIVE AREA

OWNER ENTITLEMENT

Type W-T: Share of 0.1% of all BUN sales (rewarded in Credits) plus 1% of all LTT redeemed based on

ISSUED 22 November 2021 SCALE **1/50000** TERRITORIO LTT ST number of NFT Stories minted; Mint 4 NFT Stories