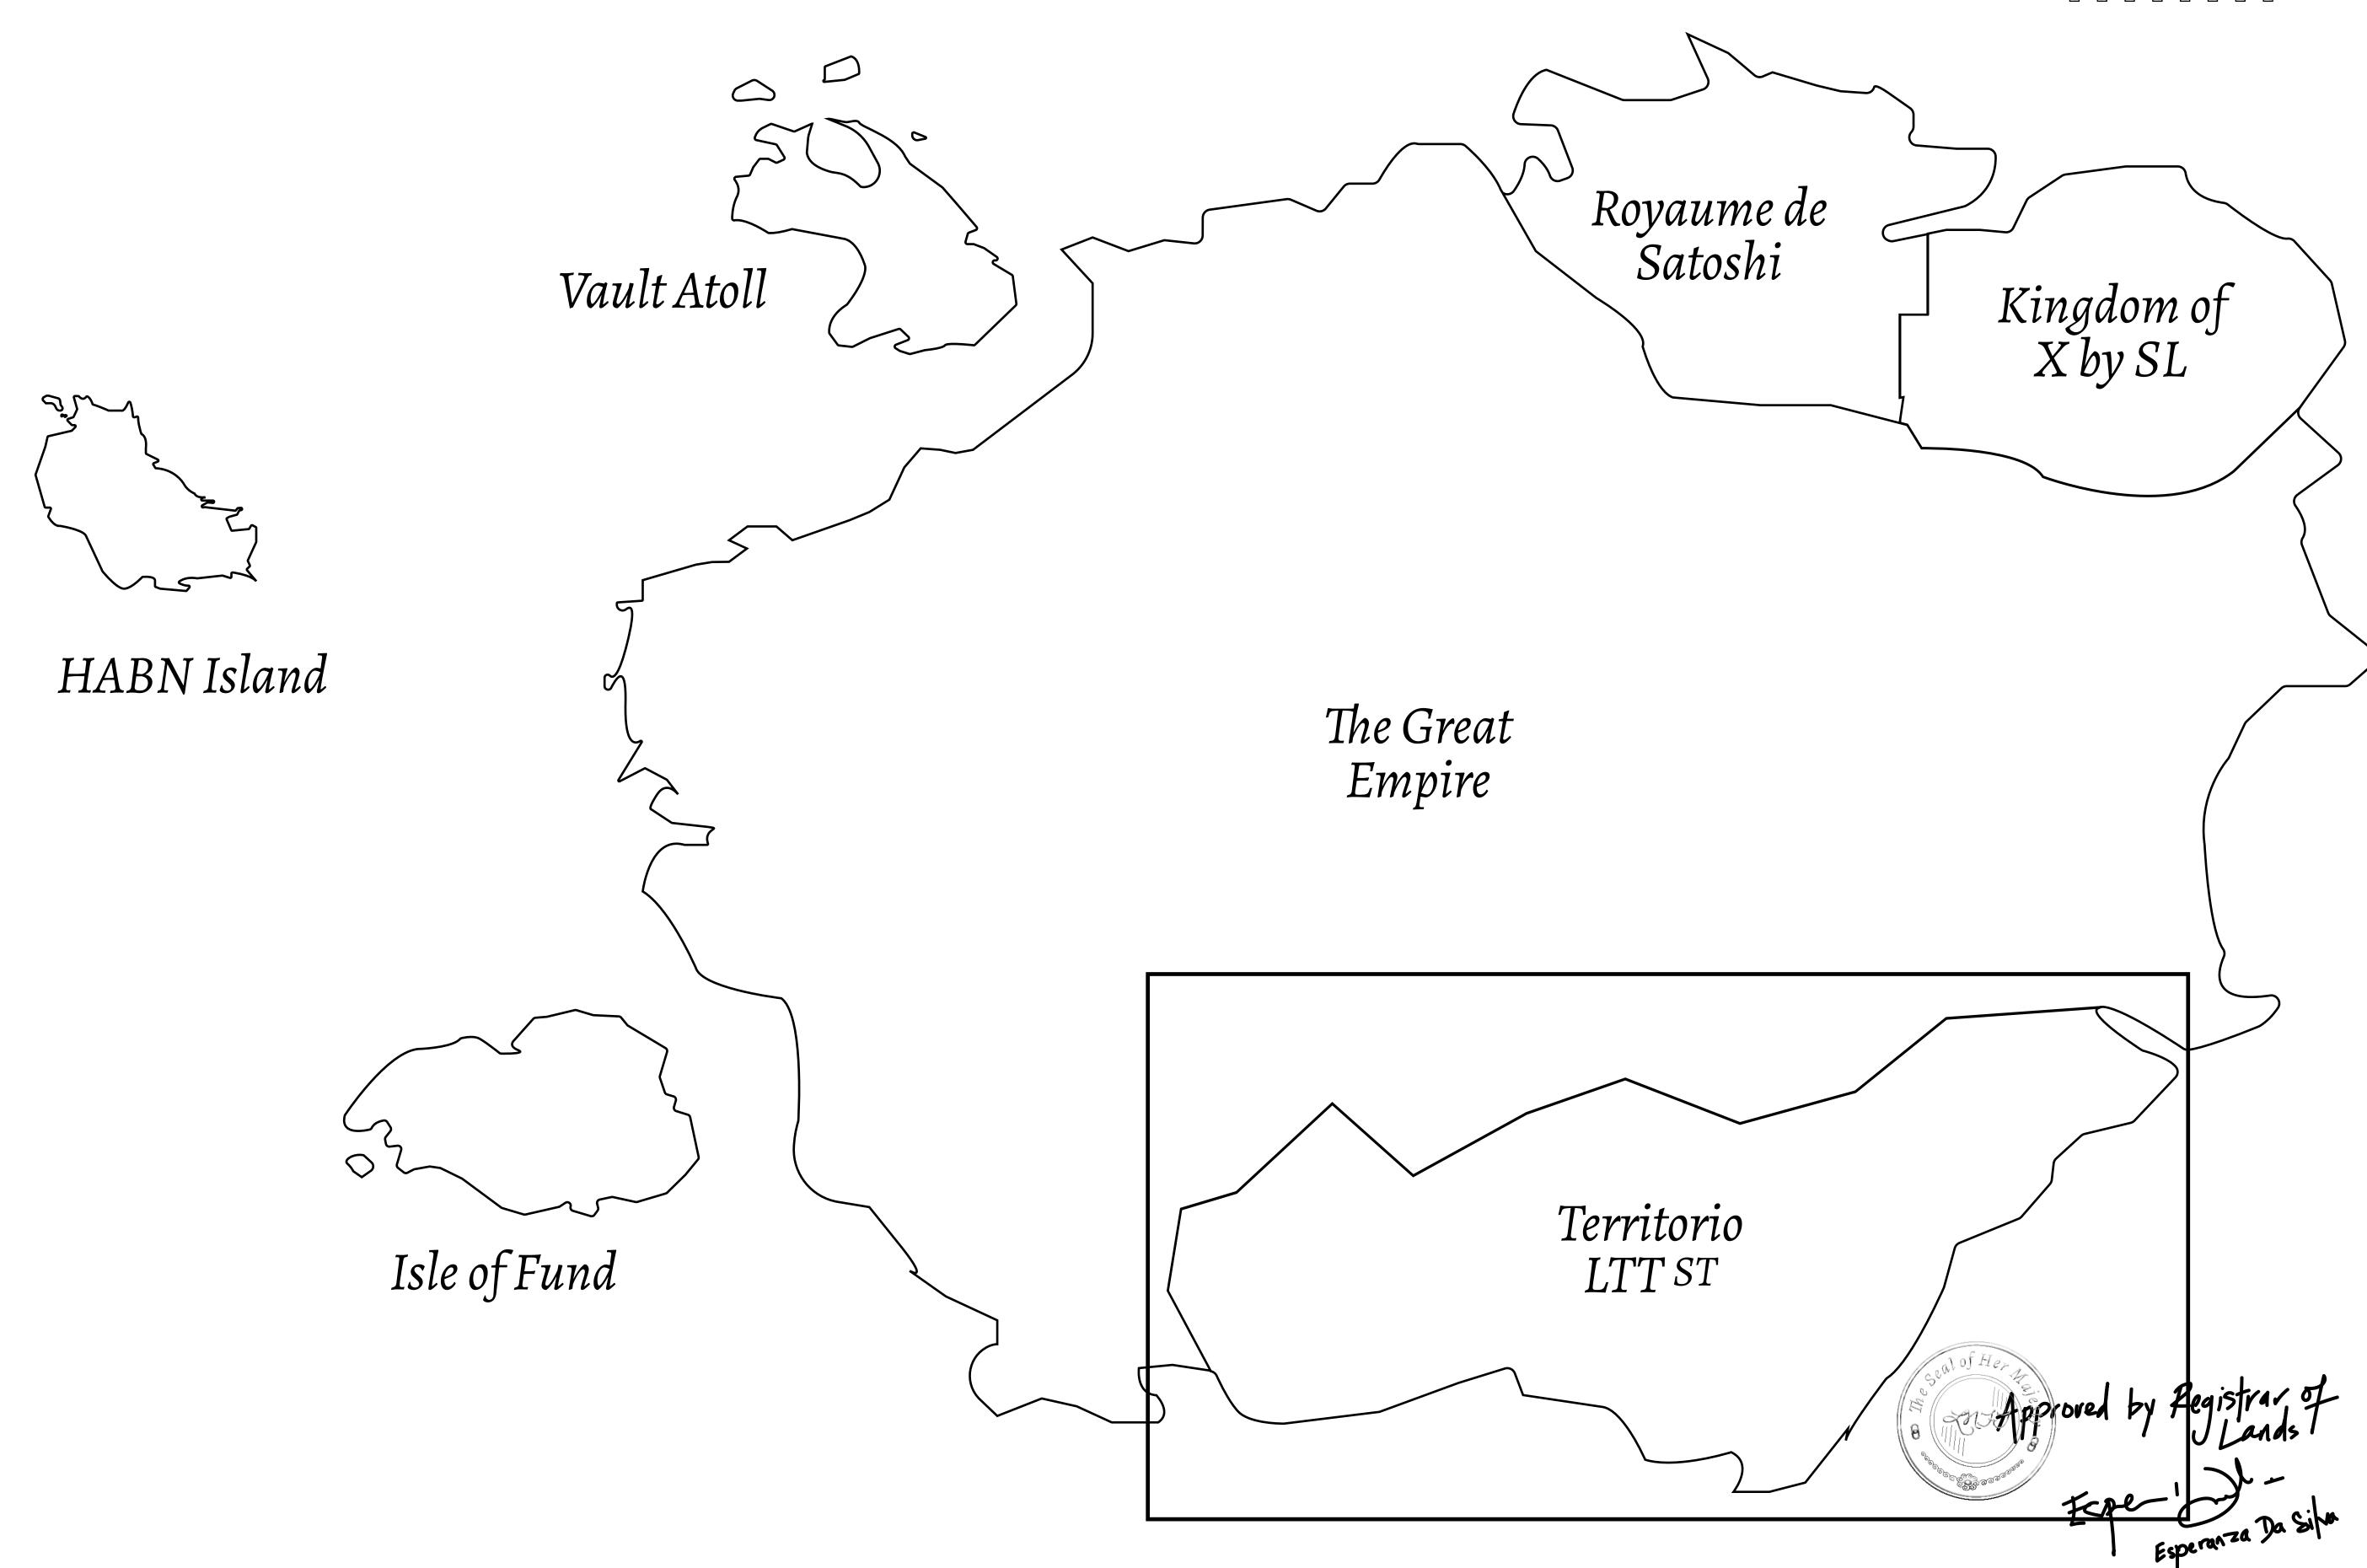

## GEOGRAPHY

COASTLINE
BORDERS
HIGHEST POINT
LOWEST POINT
PLOTS
SCALE

193.03 KM (119.94 MILES)
OCEAN, THE GREAT EMPIRE
MT ELEUTHERIA +1392 M
PUERTO DE LTT 0 M
1045

1:50000

## H.M. LNFT Land Registry

TITLE NUMBER

ADMINISTRATIVE AREA

OWNER ENTITLEMENT

Type W-T: Share of 0.1% of all BUN sales (rewarded in Credits) plus 1% of all LTT redeemed based on

ISSUED 22 November 2021 SCALE **1/50000** TERRITORIO LTT ST number of NFT Stories minted; Mint 4 NFT Stories