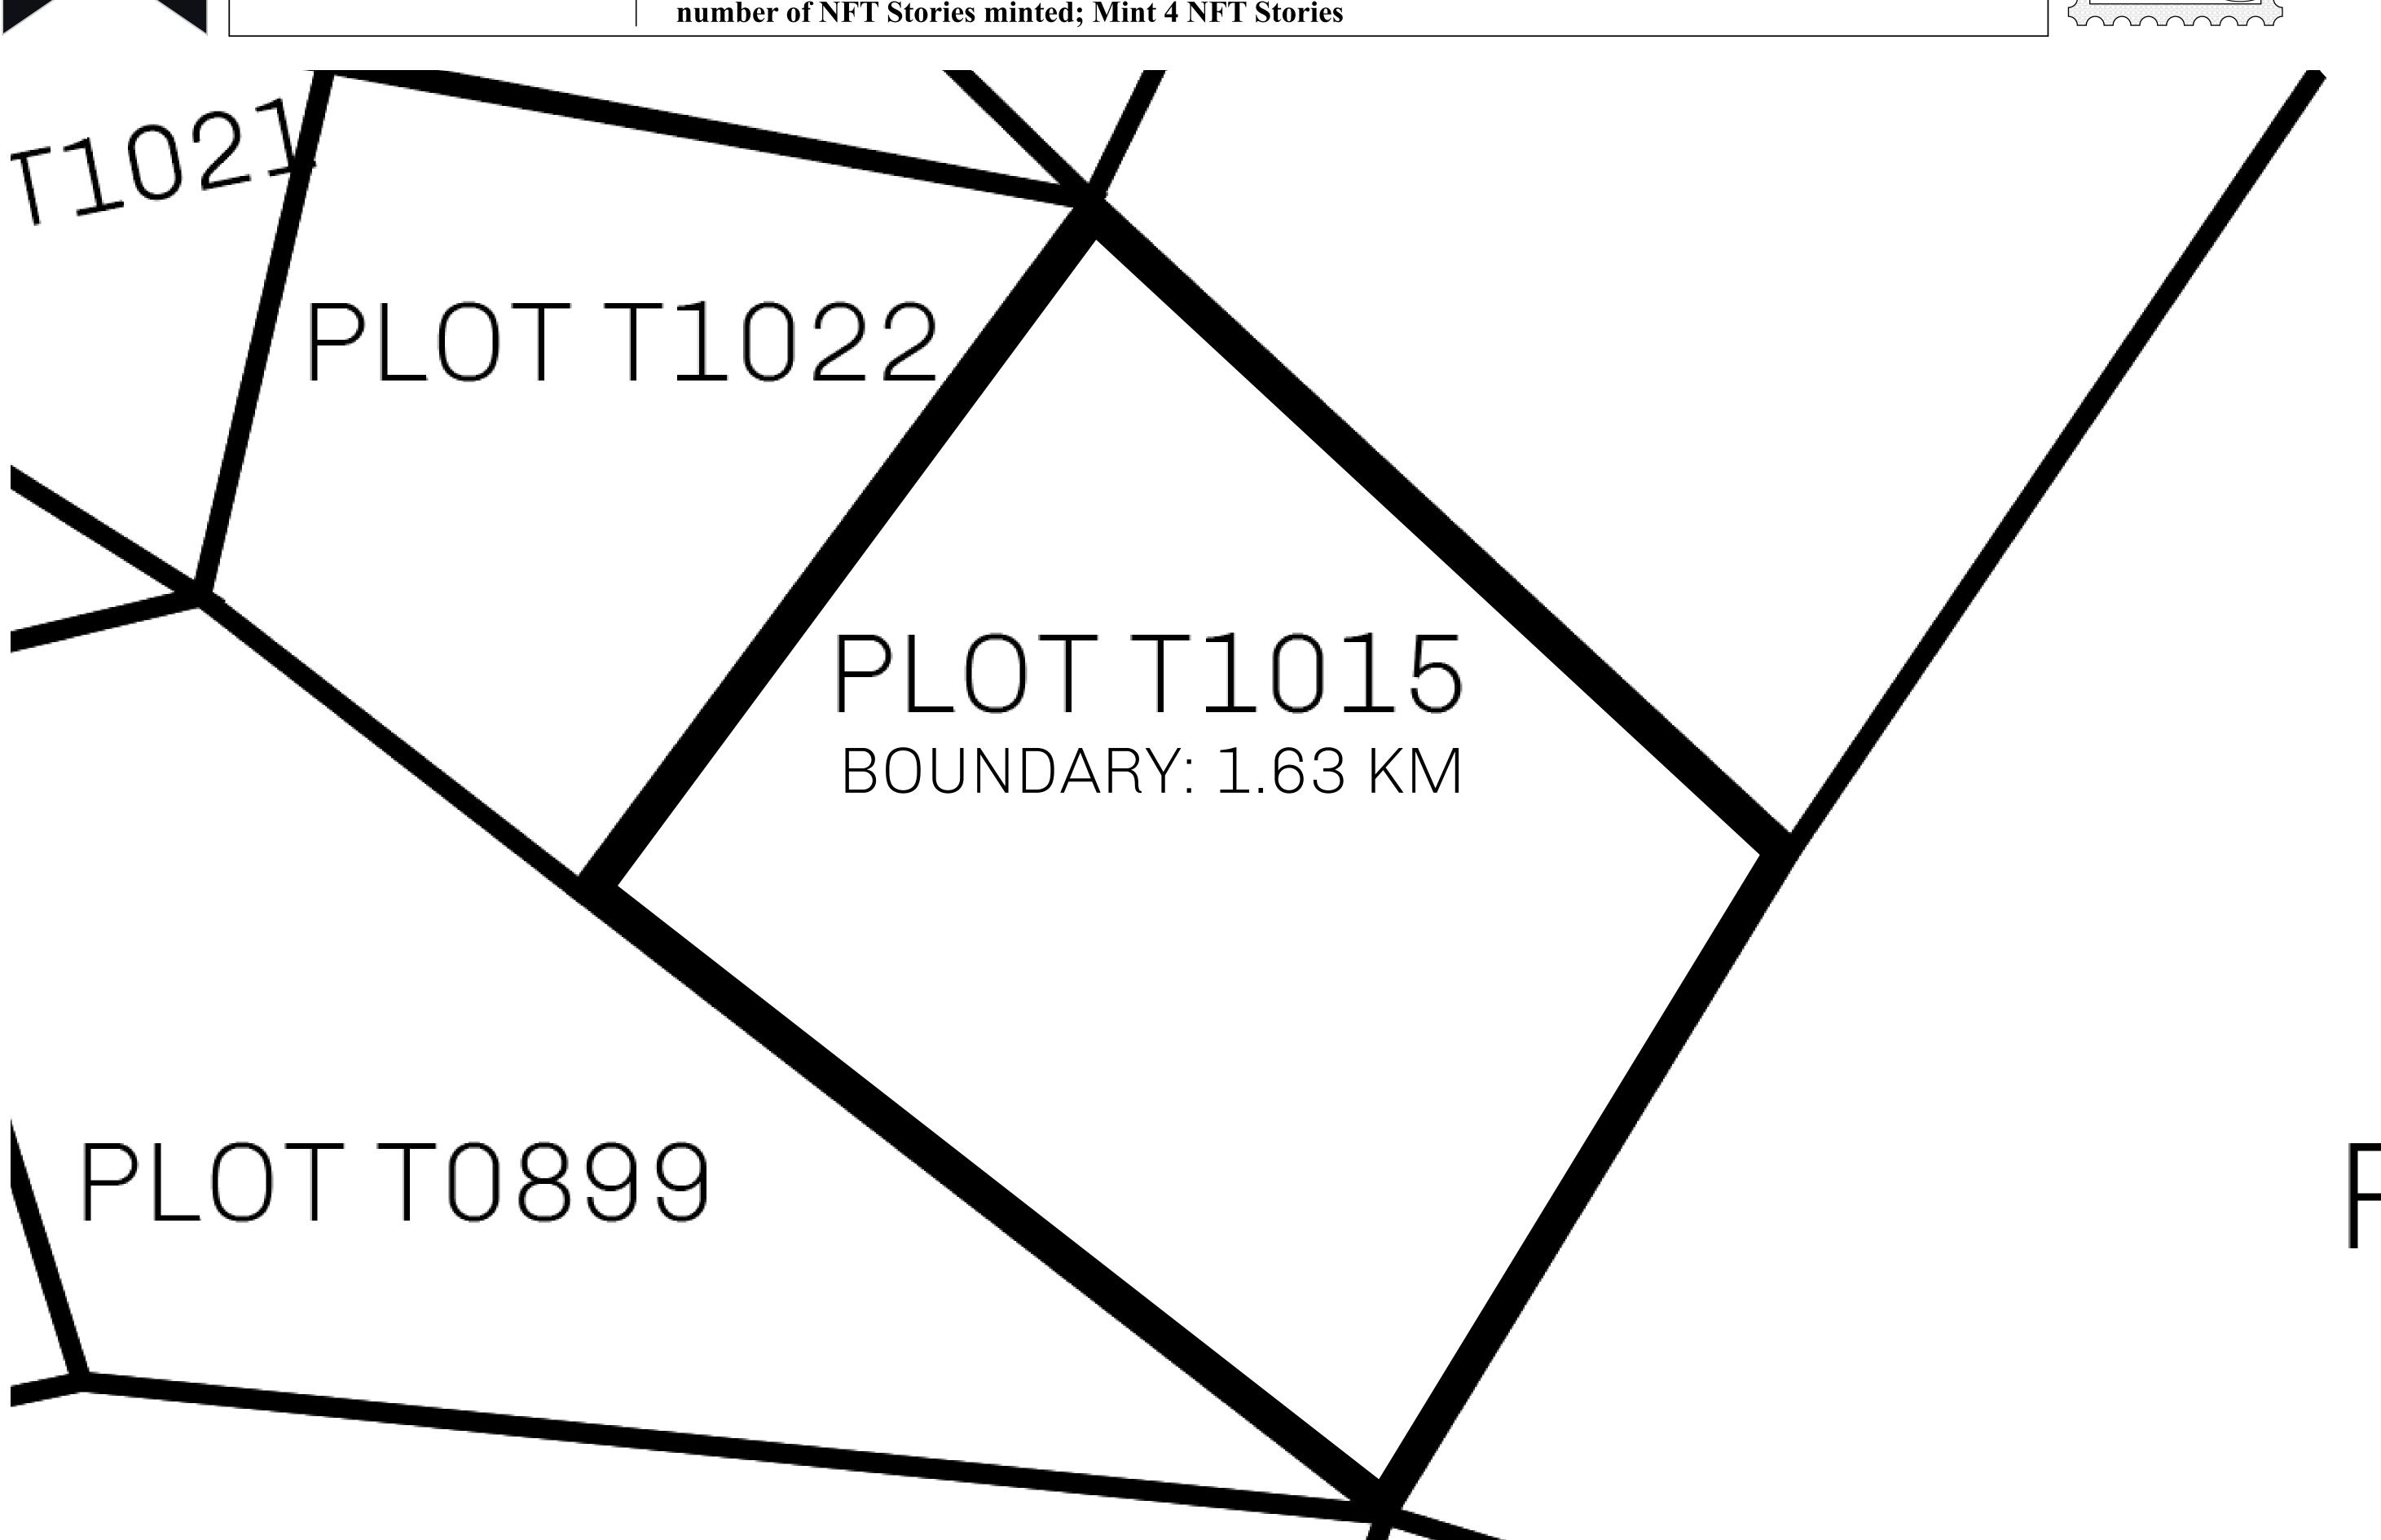

## GEOGRAPHY

COASTLINE
BORDERS
HIGHEST POINT
LOWEST POINT
PLOTS
SCALE

193.03 KM (119.94 MILES)
OCEAN, THE GREAT EMPIRE
MT ELEUTHERIA +1392 M
PUERTO DE LTT 0 M
1045

1:50000

## H.M. LNFT Land Registry

TITLE NUMBER

ADMINISTRATIVE AREA

OWNER ENTITLEMENT

Type W-T: Share of 0.1% of all BUN sales (rewarded in Credits) plus 1% of all LTT redeemed based on

ISSUED 22 November 2021 SCALE **1/50000** TERRITORIO LTT ST number of NFT Stories minted; Mint 4 NFT Stories