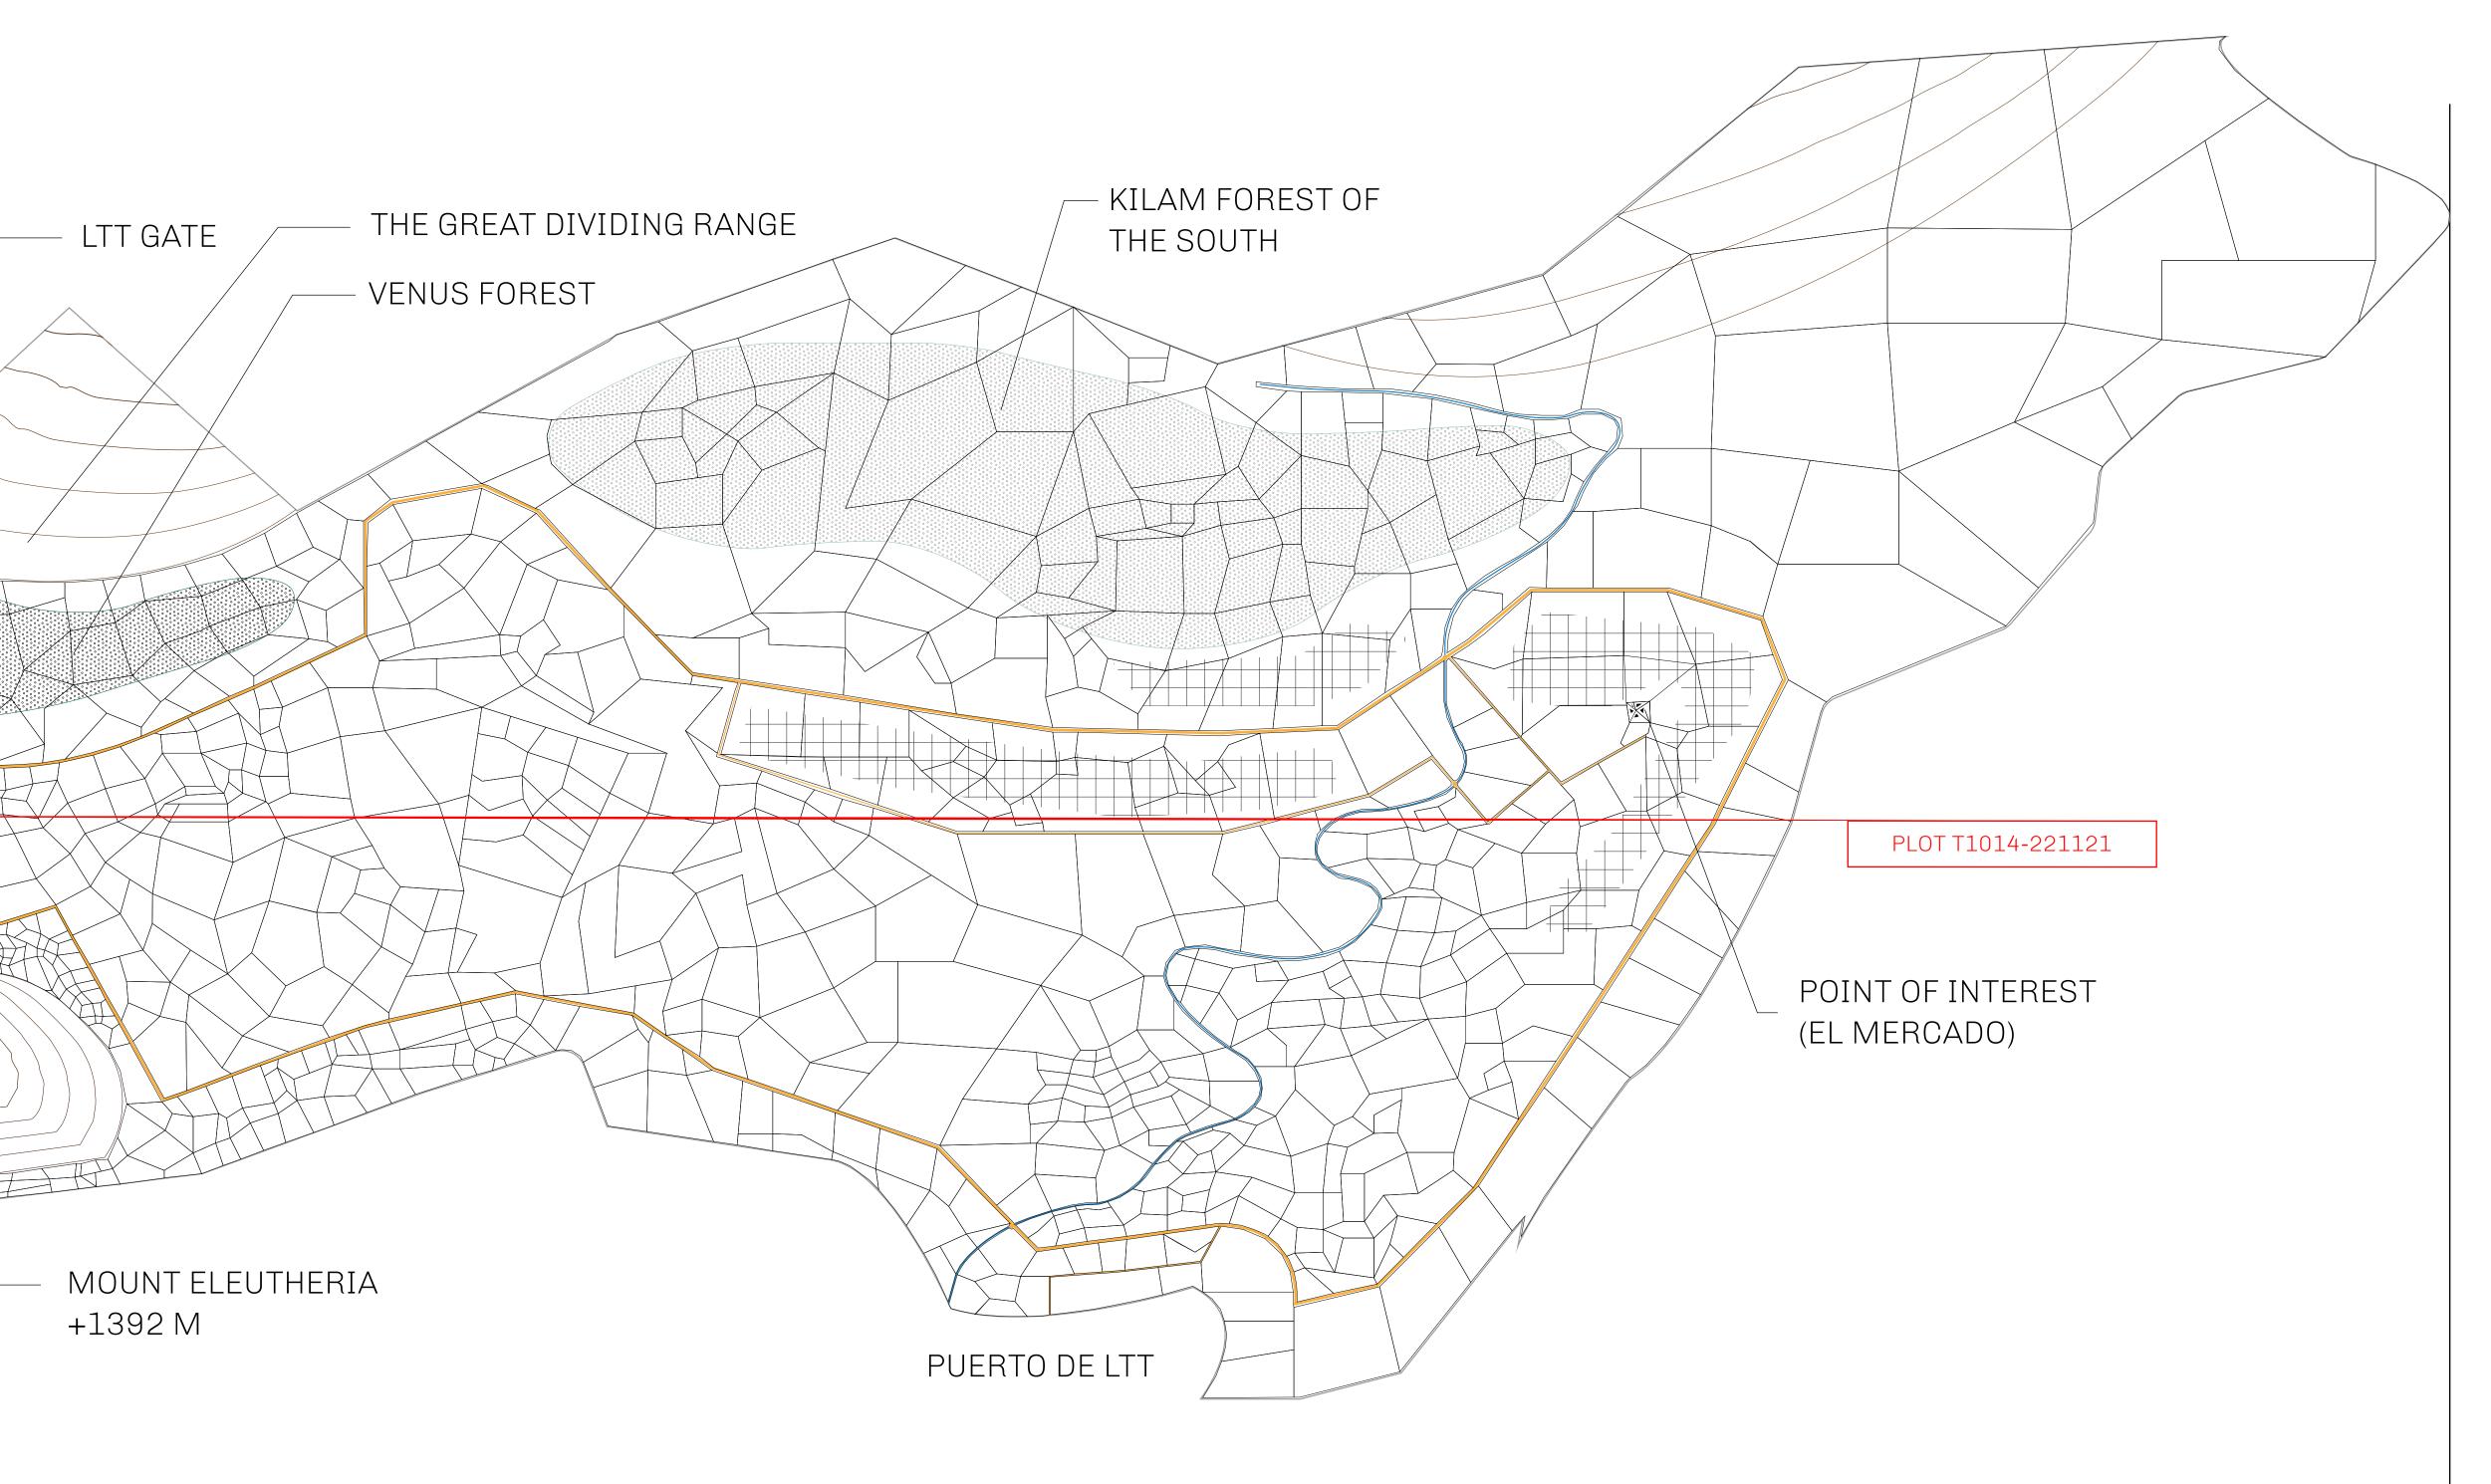

#### GEOGRAPHY

COASTLINE
BORDERS
HIGHEST POINT
LOWEST POINT
PLOTS
SCALE

193.03 KM (119.94 MILES)
OCEAN, THE GREAT EMPIRE
MT ELEUTHERIA +1392 M
PUERTO DE LTT 0 M

1045

1:50000

### T1014-221121

TERRITORIO LTT ST

ISSUED 22 November 2021

SCALE **1/50000** 

OWNER ENTITLEMENT

Type W-T: Share of 0.1% of all BUN sales (rewarded in Credits) plus 1% of all LTT redeemed based on number of NFT Stories minted; Mint 4 NFT Stories

T1020

PL0TT1014

BOUNDARY: 1.83 KM

PLOT T1022

\_OTT1015