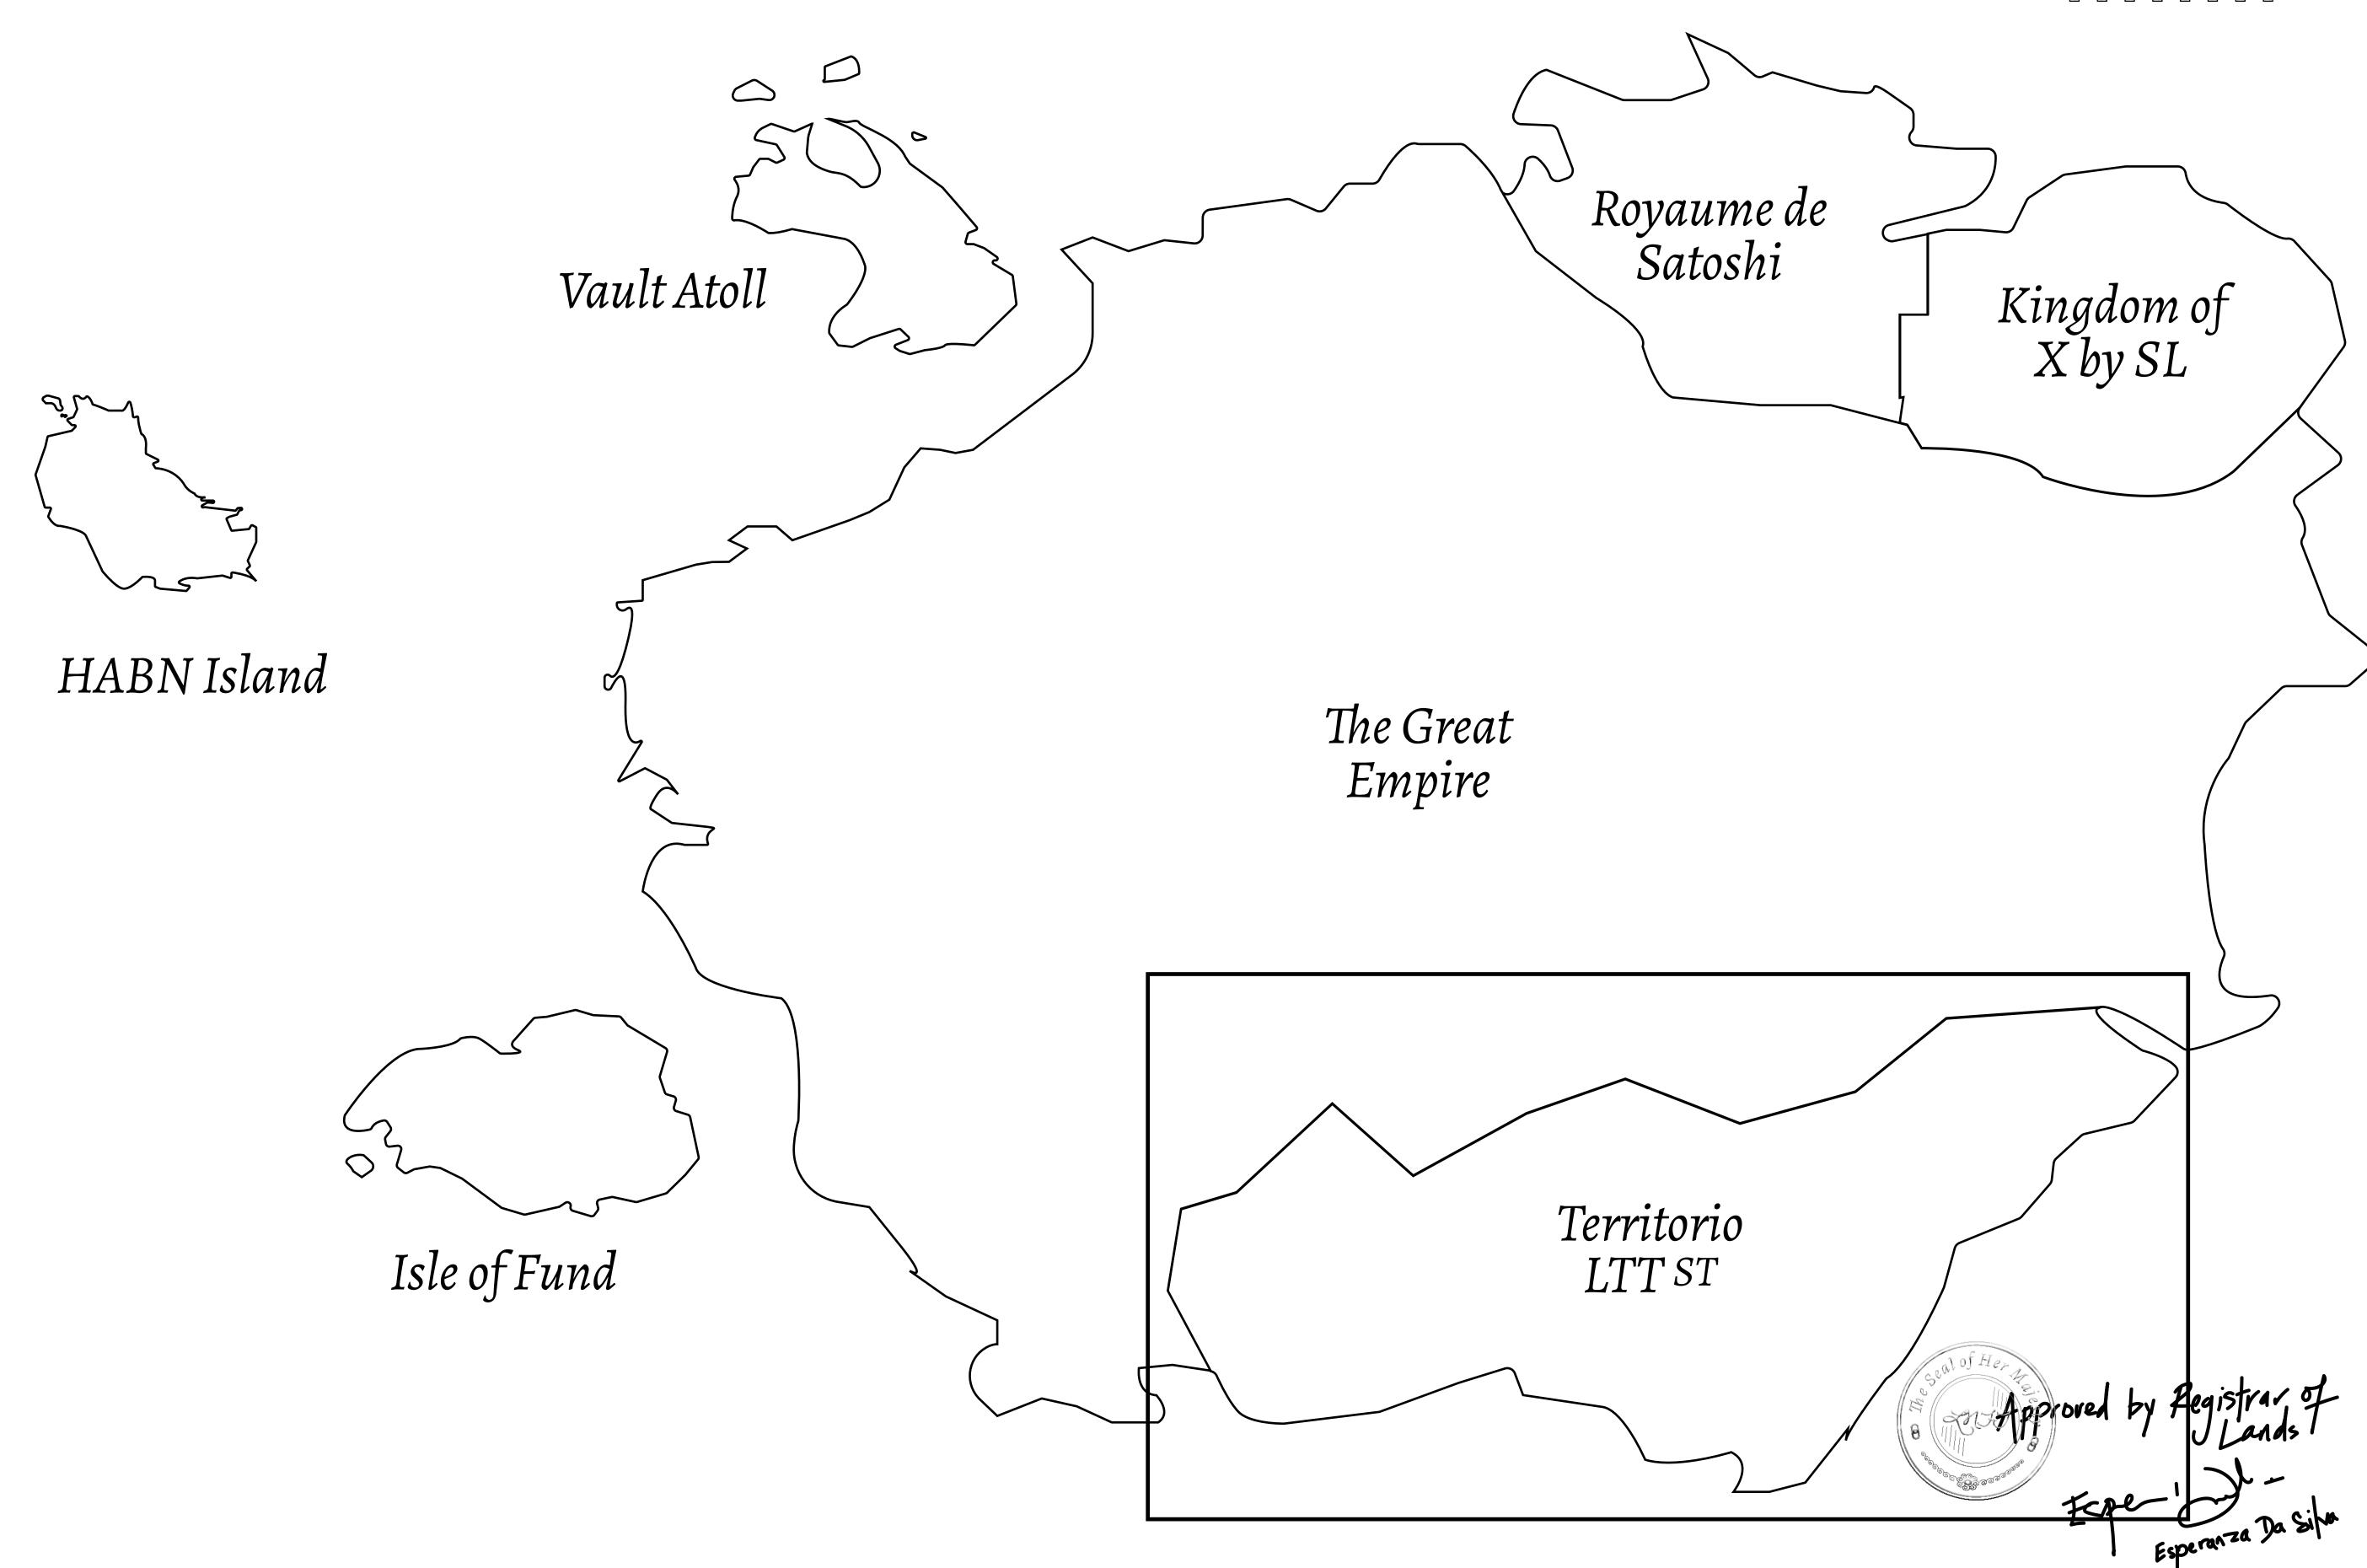

#### THE SPANISH ARMADA

The most flamboyant of all of the states, this Spanish-speaking territory houses a clash of cultures. From the LTT trades in the El Mercado district to the solicitations for invites to the Great Empire, and even the traveling Caravans, it is a transient place; people are always on the move on the way to the Great Empire or a trek through the Dividing Range to the Royaume De Satoshi. Commerce uses derivations of LTT such as LTTE, LTTB, and LTTC.

#### GEOGRAPHY

COASTLINE
BORDERS
HIGHEST POINT
LOWEST POINT
PLOTS
SCALE

193.03 KM (119.94 MILES)
OCEAN, THE GREAT EMPIRE
MT ELEUTHERIA +1392 M
PUERTO DE LTT 0 M

1045

1:50000

### T1014-221121

TERRITORIO LTT ST

ISSUED 22 November 2021

SCALE **1/50000** 

OWNER ENTITLEMENT

Type W-T: Share of 0.1% of all BUN sales (rewarded in Credits) plus 1% of all LTT redeemed based on number of NFT Stories minted; Mint 4 NFT Stories

T1020

PL0TT1014

BOUNDARY: 1.83 KM

PLOT T1022

\_OTT1015