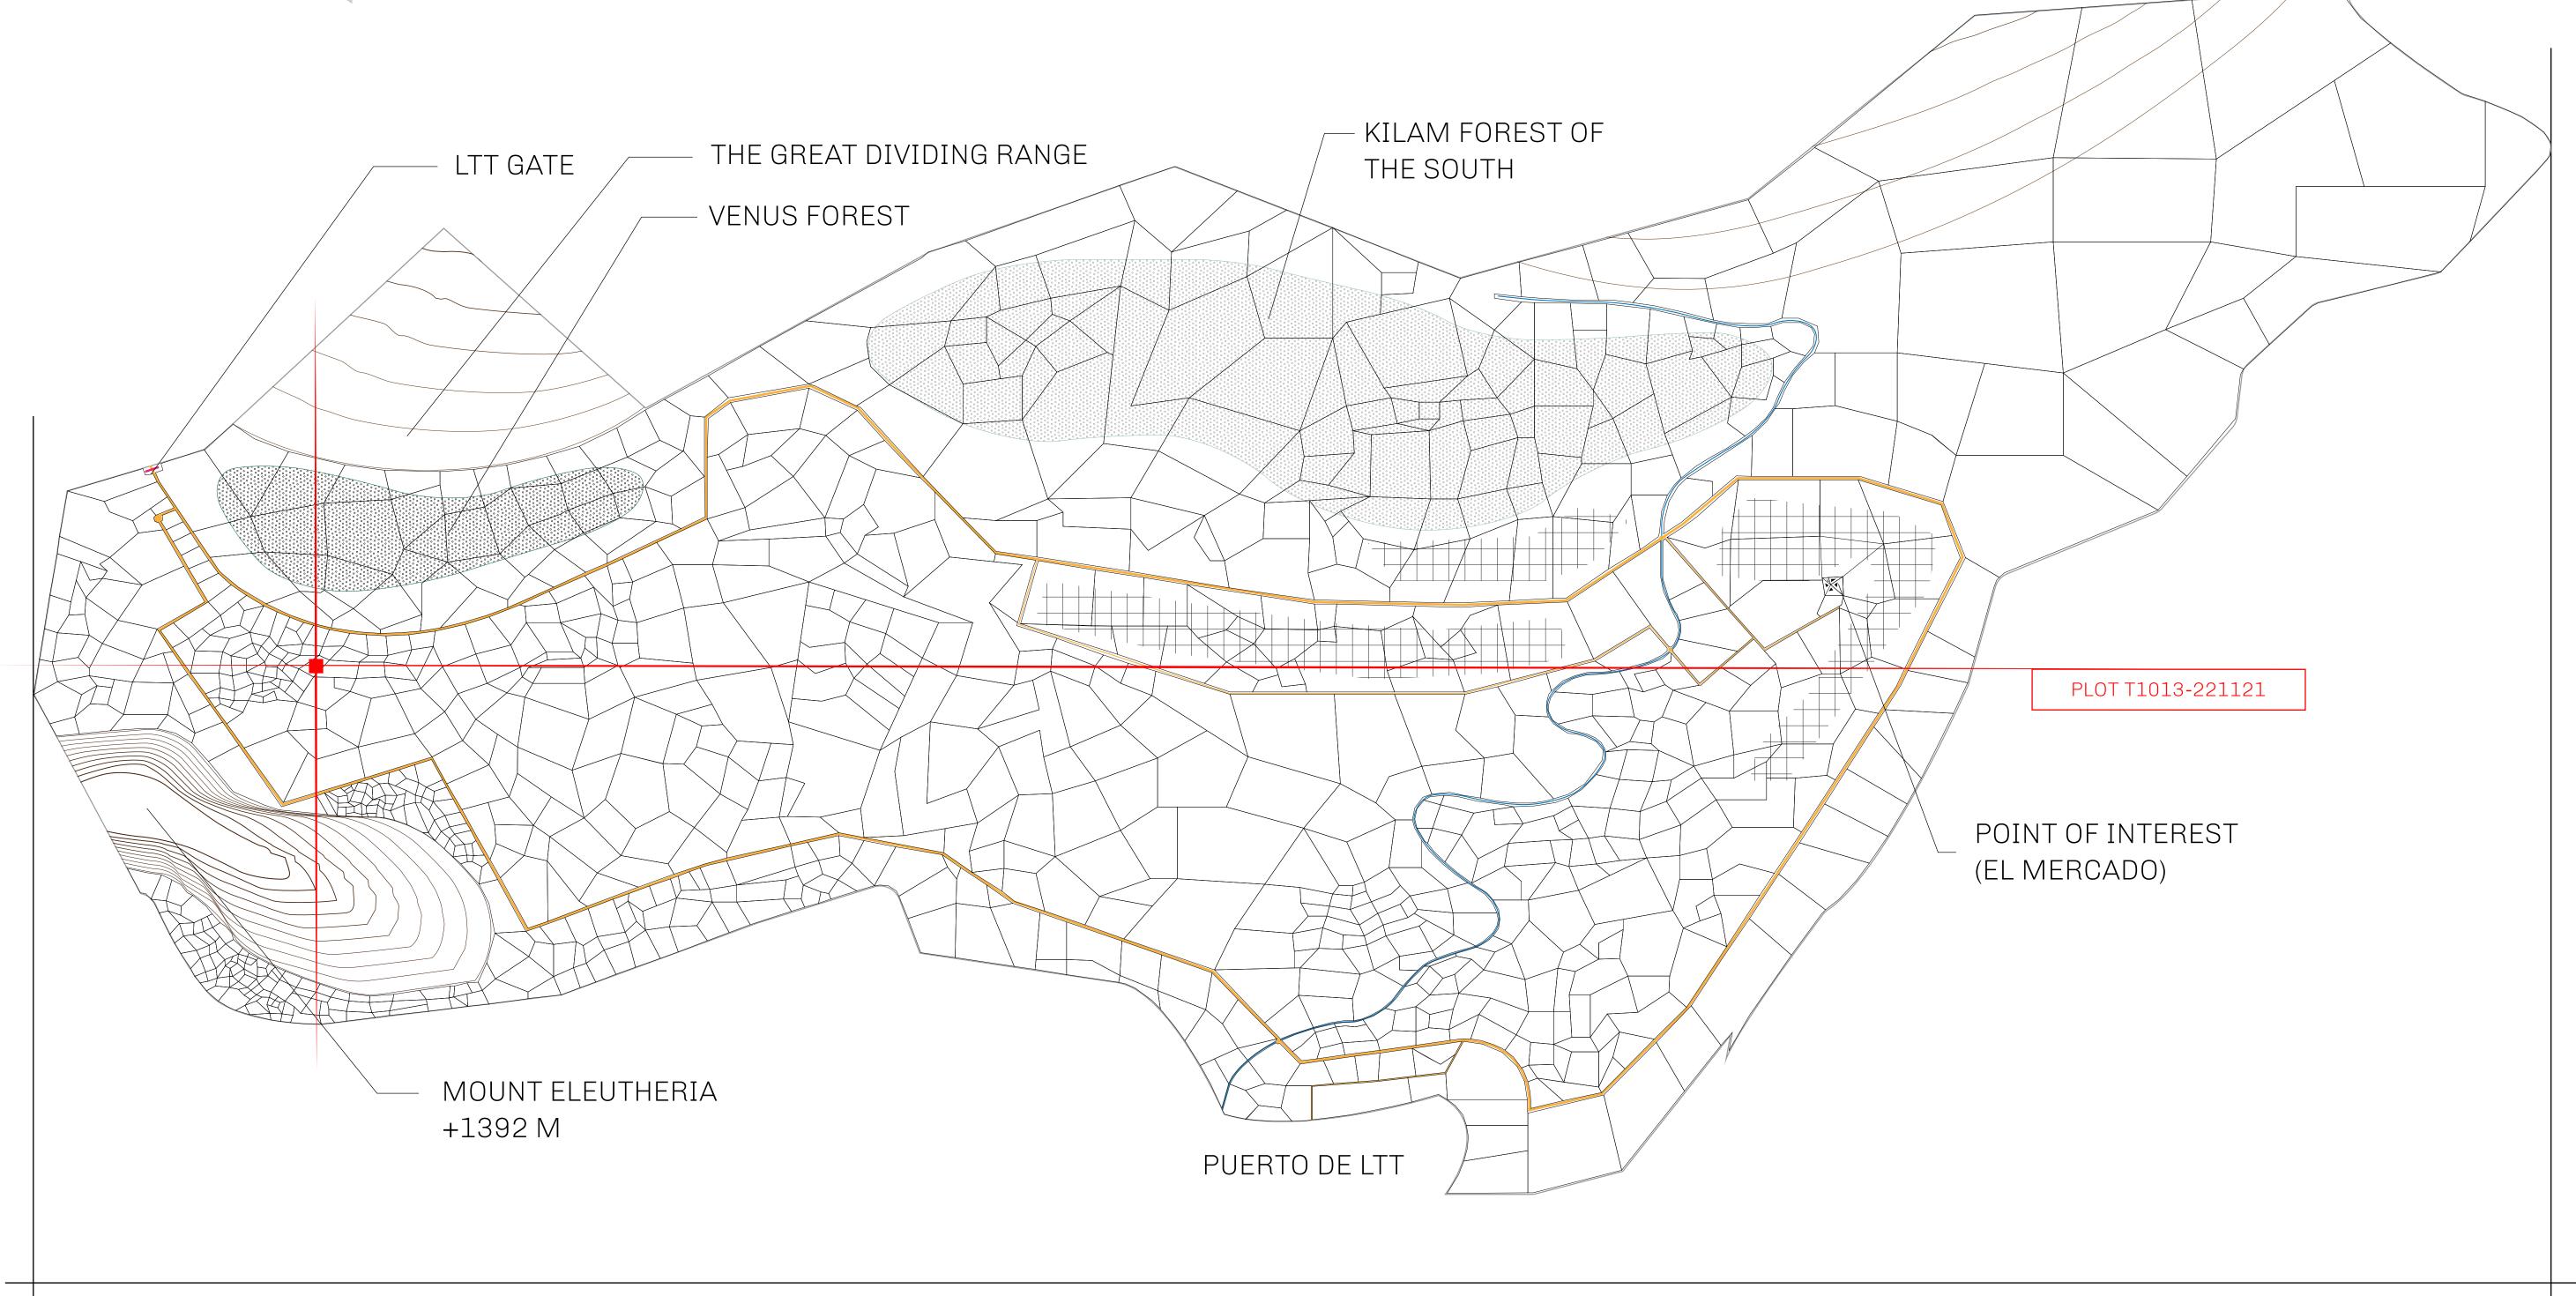

#### THE SPANISH ARMADA

The most flamboyant of all of the states, this Spanish-speaking territory houses a clash of cultures. From the LTT trades in the El Mercado district to the solicitations for invites to the Great Empire, and even the traveling Caravans, it is a transient place; people are always on the move on the way to the Great Empire or a trek through the Dividing Range to the Royaume De Satoshi. Commerce uses derivations of LTT such as LTTE, LTTB, and LTTC.

#### GEOGRAPHY

COASTLINE
BORDERS
HIGHEST POINT
LOWEST POINT
PLOTS
SCALE

193.03 KM (119.94 MILES)
OCEAN, THE GREAT EMPIRE
MT ELEUTHERIA +1392 M
PUERTO DE LTT 0 M

1045

1:50000

### T1013-221121

ADMINISTRATIVE AREA

TERRITORIO LTT ST

ISSUED 22 November 2021 ...

SCALE **1/50000** 

OWNER ENTITLEMENT

Type W-T: Share of 0.1% of all BUN sales (rewarded in Credits) plus 1% of all LTT redeemed based on number of NFT Stories minted; Mint 4 NFT Stories