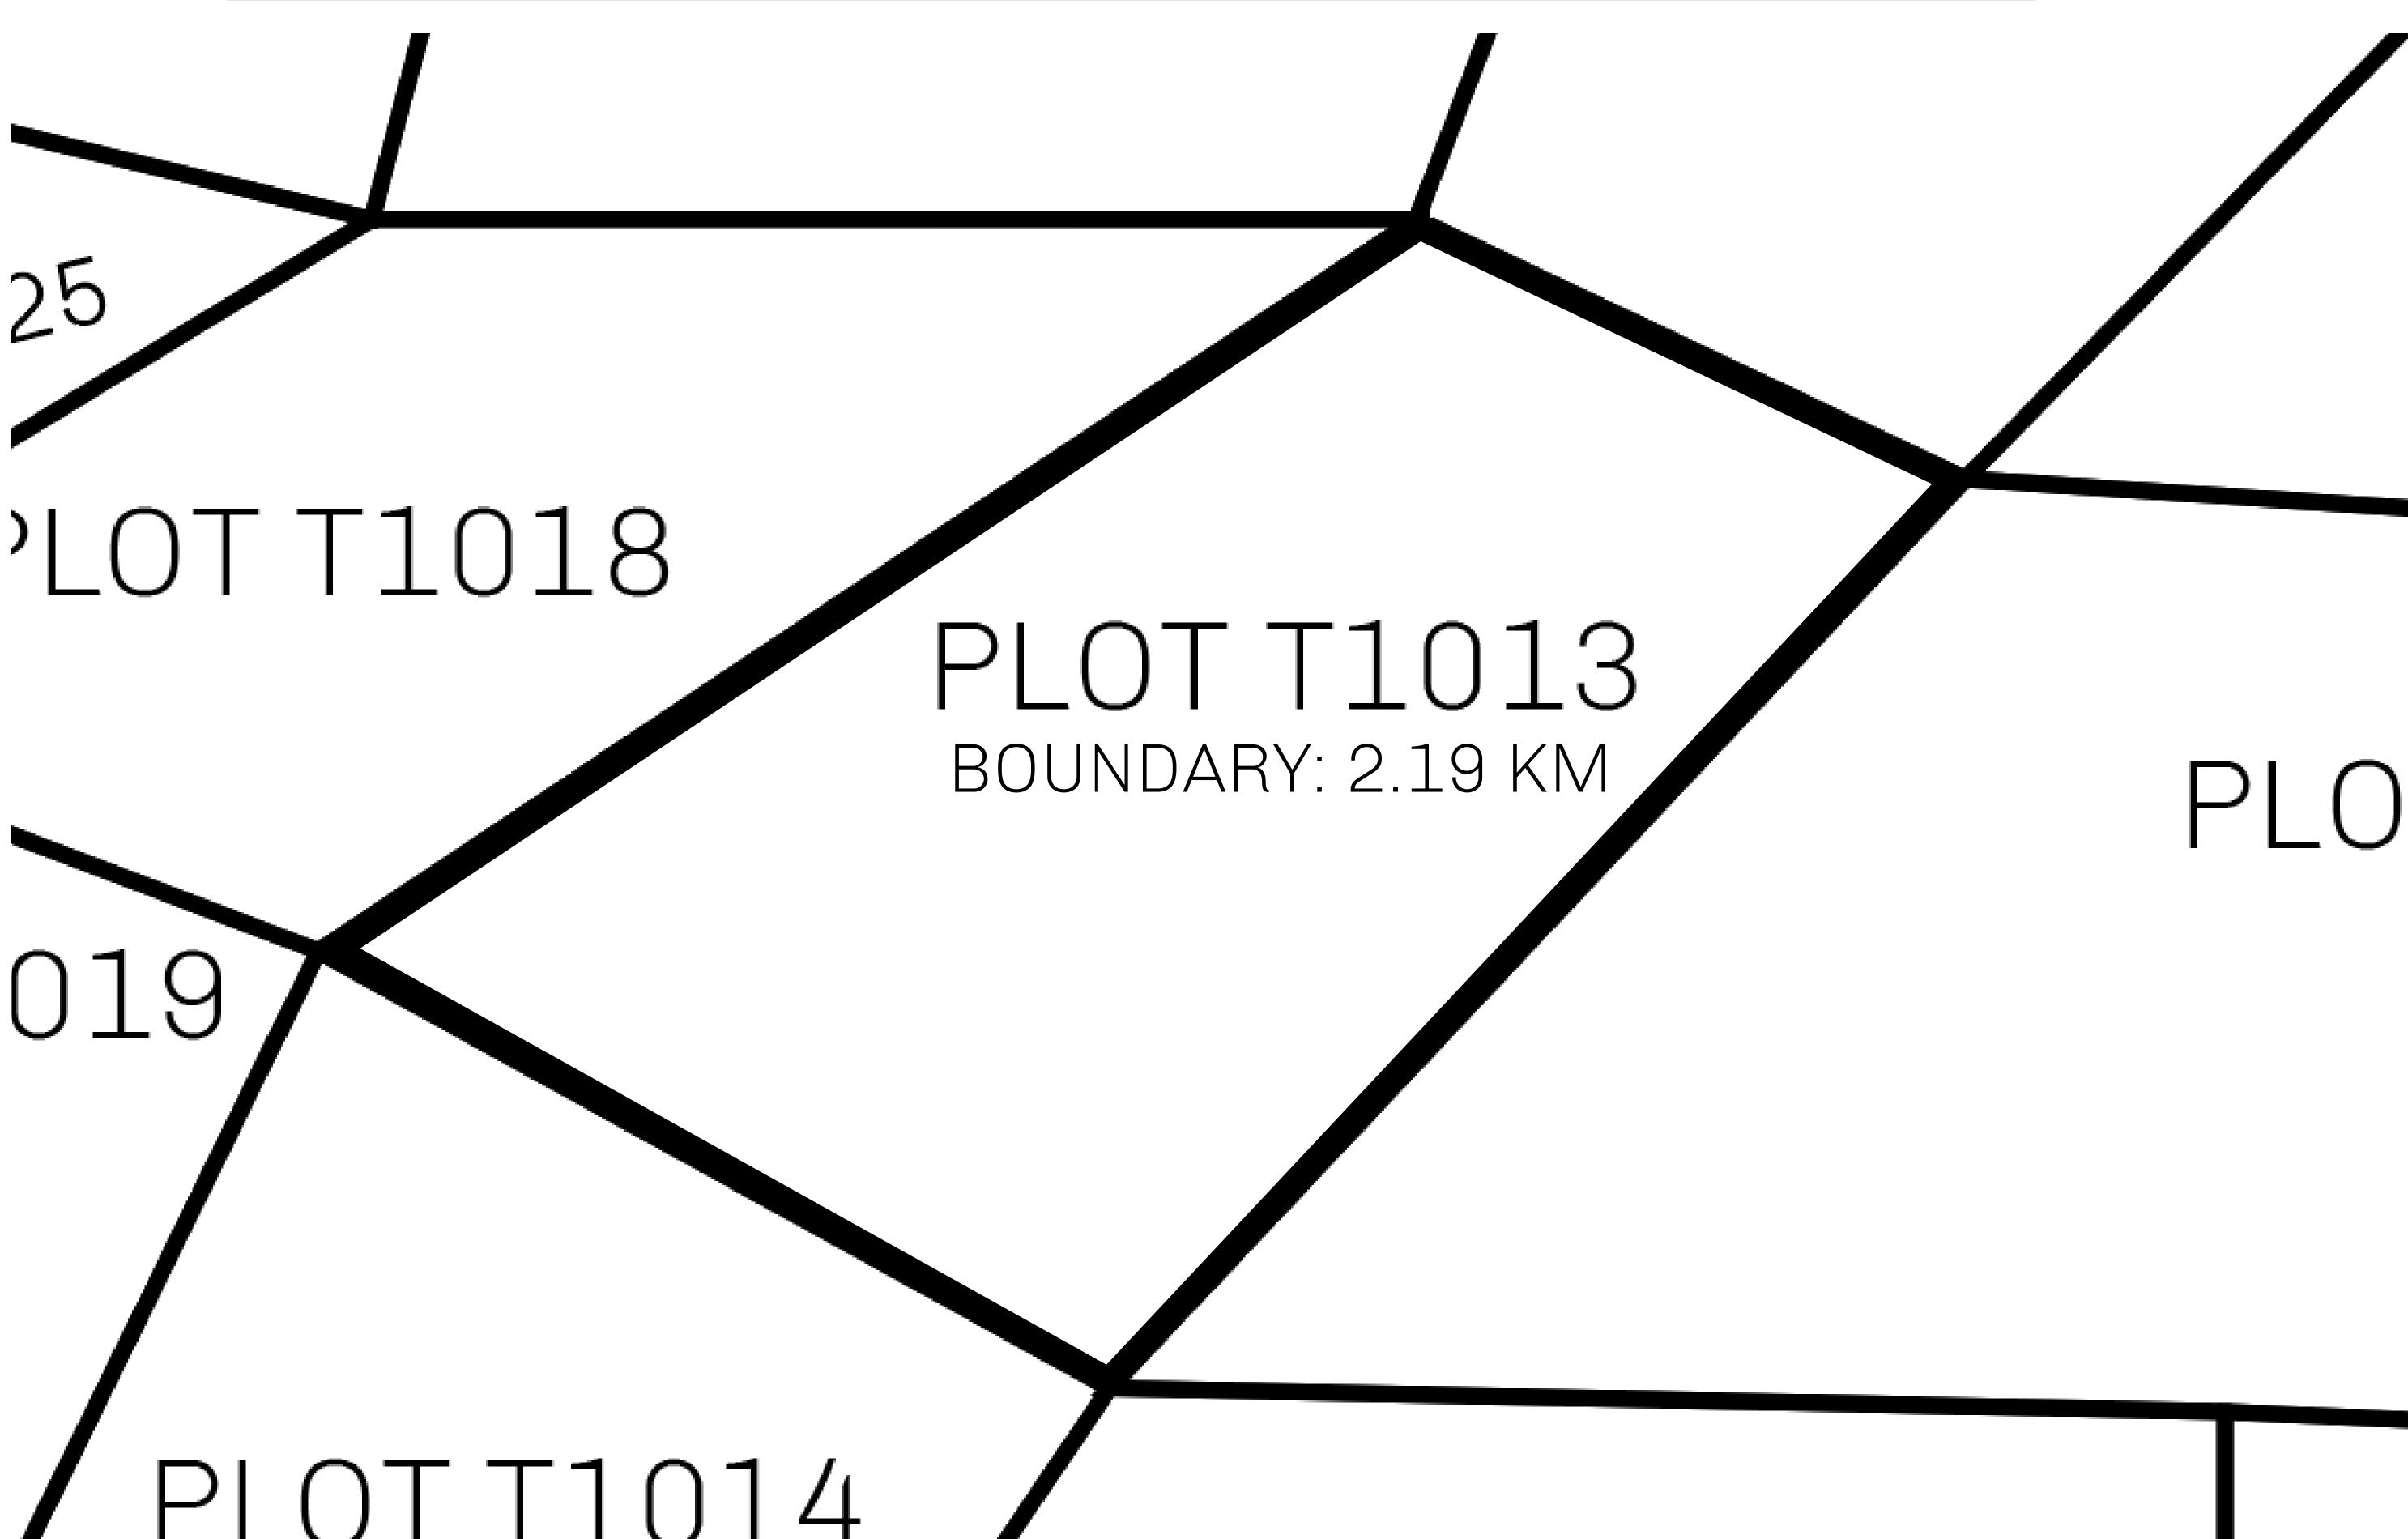

### T1013-221121

ADMINISTRATIVE AREA

TERRITORIO LTT ST

ISSUED 22 November 2021 ...

SCALE **1/50000** 

OWNER ENTITLEMENT

Type W-T: Share of 0.1% of all BUN sales (rewarded in Credits) plus 1% of all LTT redeemed based on number of NFT Stories minted; Mint 4 NFT Stories