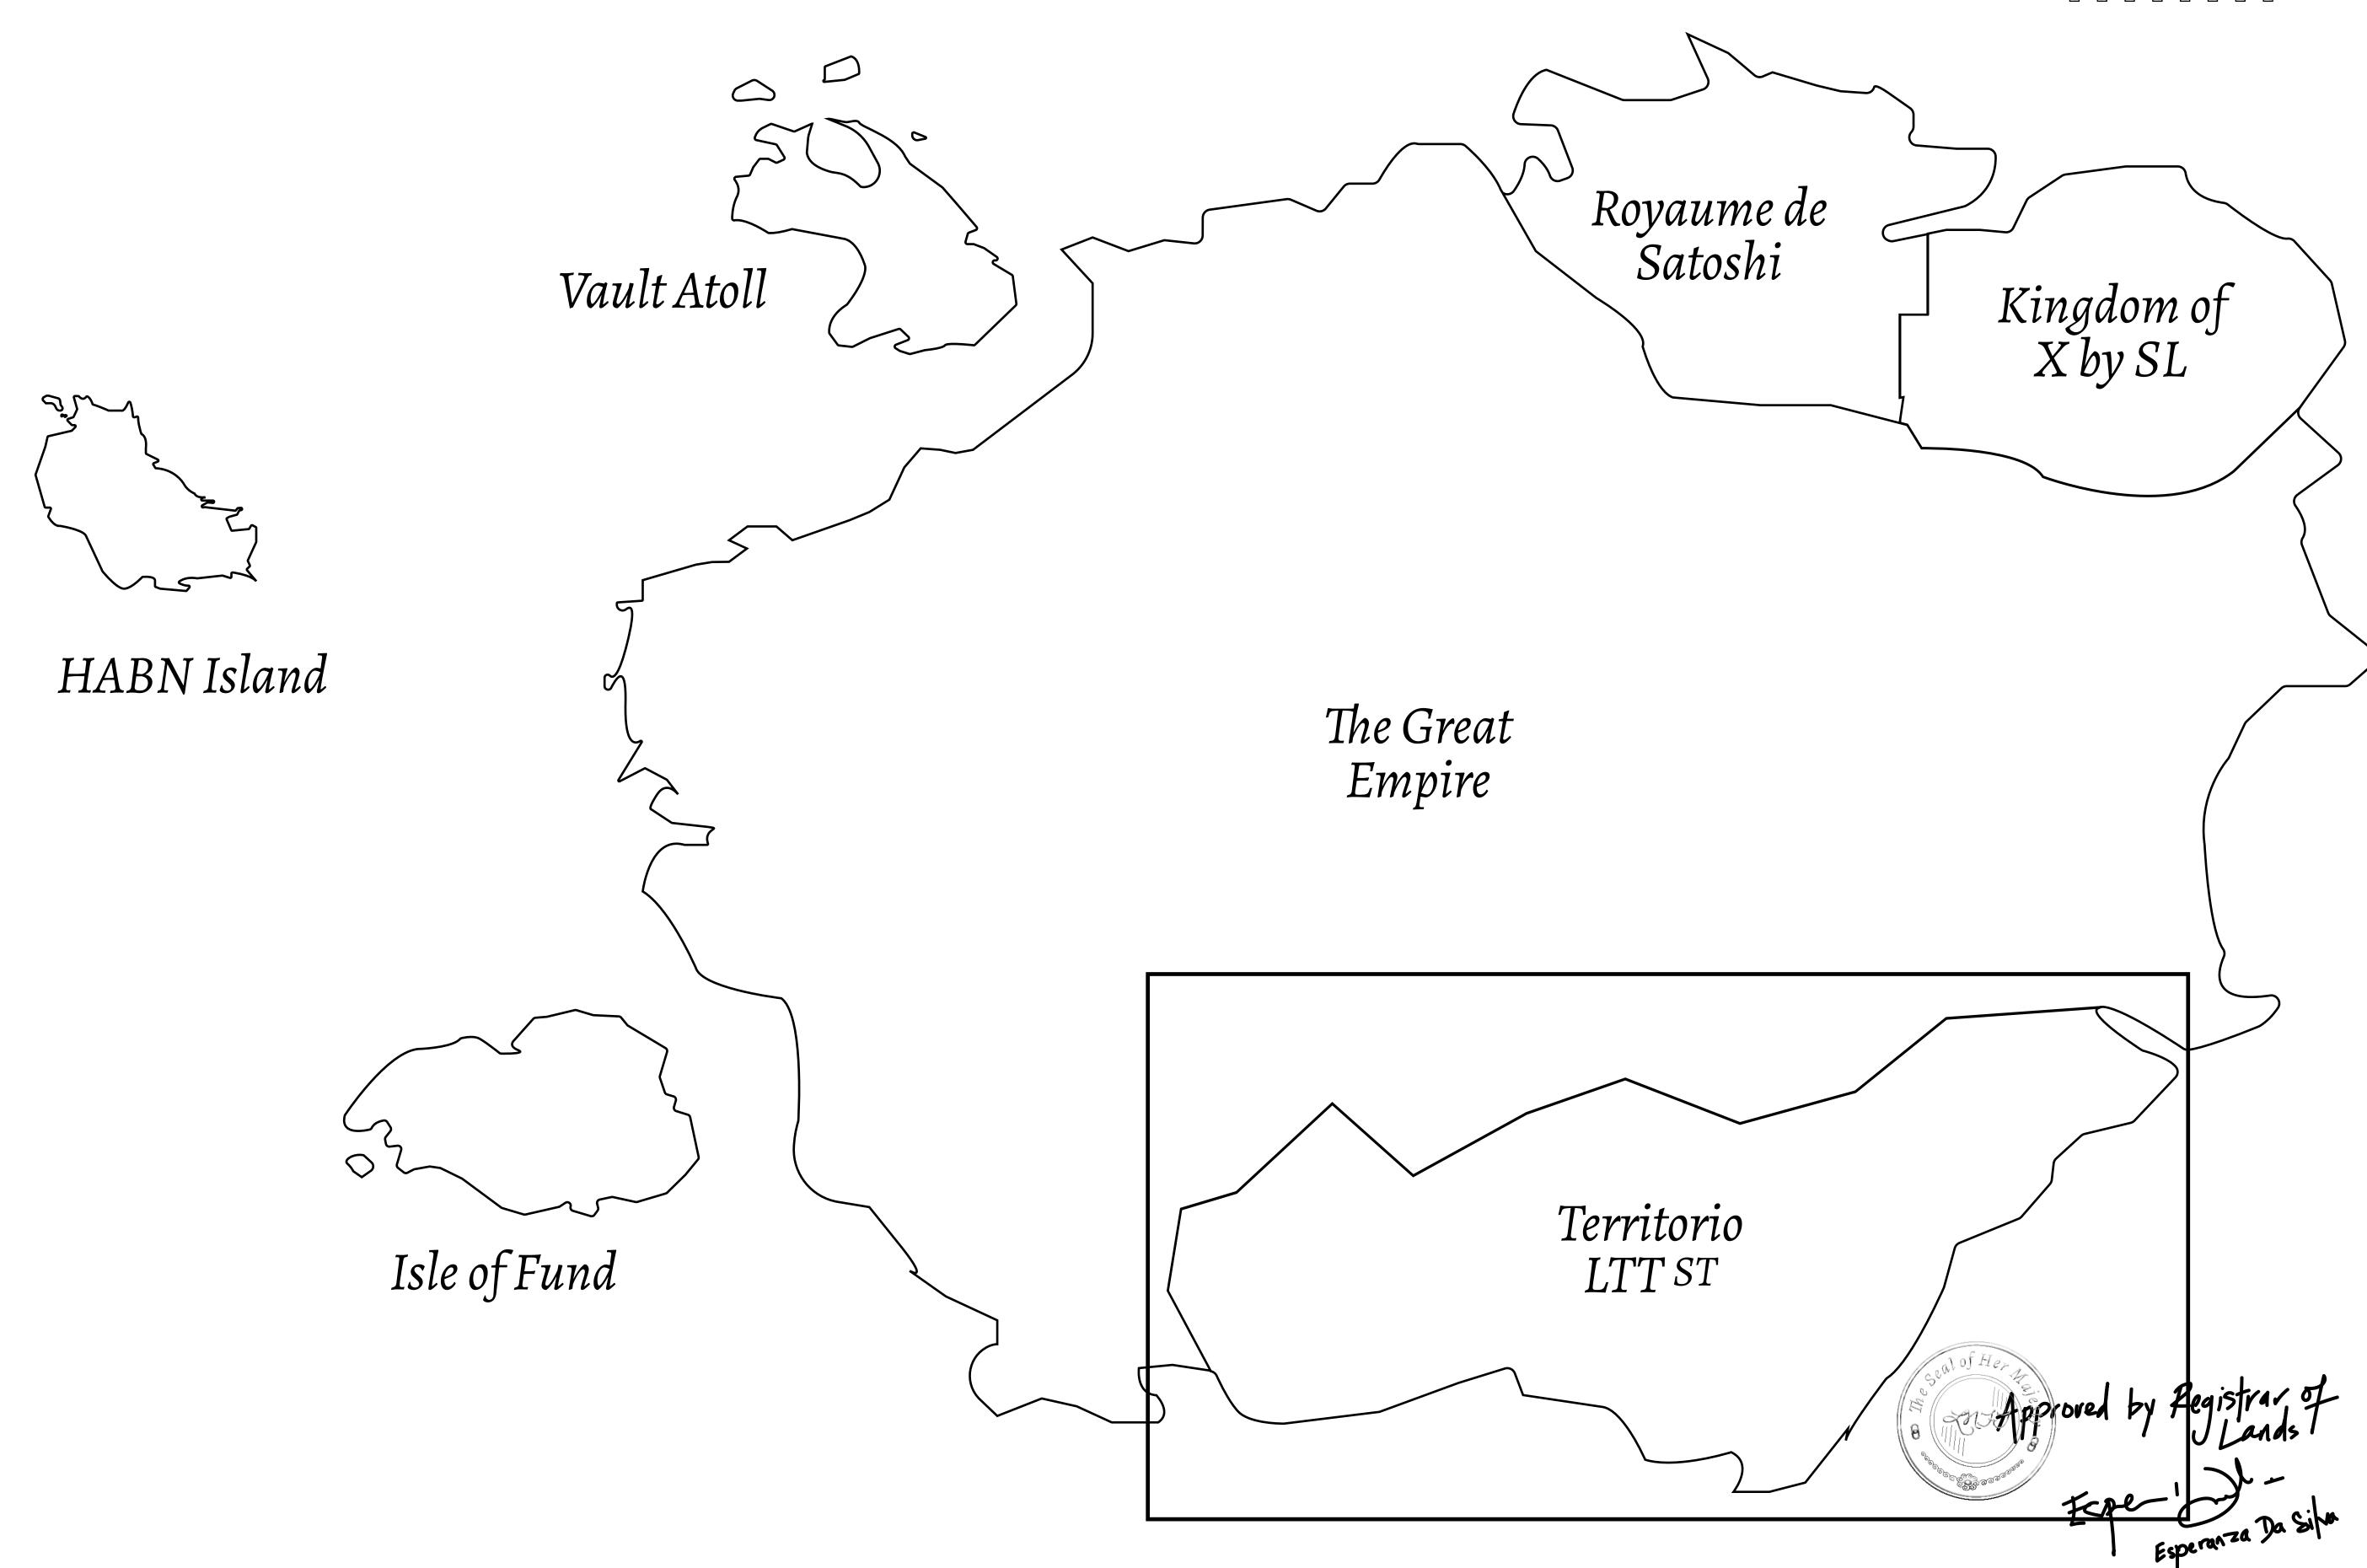

#### THE SPANISH ARMADA

The most flamboyant of all of the states, this Spanish-speaking territory houses a clash of cultures. From the LTT trades in the El Mercado district to the solicitations for invites to the Great Empire, and even the traveling Caravans, it is a transient place; people are always on the move on the way to the Great Empire or a trek through the Dividing Range to the Royaume De Satoshi. Commerce uses derivations of LTT such as LTTE, LTTB, and LTTC.

#### GEOGRAPHY

COASTLINE
BORDERS
HIGHEST POINT
LOWEST POINT
PLOTS
SCALE

193.03 KM (119.94 MILES)
OCEAN, THE GREAT EMPIRE
MT ELEUTHERIA +1392 M
PUERTO DE LTT 0 M

1045

1:50000

### T1013-221121

ADMINISTRATIVE AREA

TERRITORIO LTT ST

ISSUED 22 November 2021 ...

SCALE **1/50000** 

OWNER ENTITLEMENT

Type W-T: Share of 0.1% of all BUN sales (rewarded in Credits) plus 1% of all LTT redeemed based on number of NFT Stories minted; Mint 4 NFT Stories