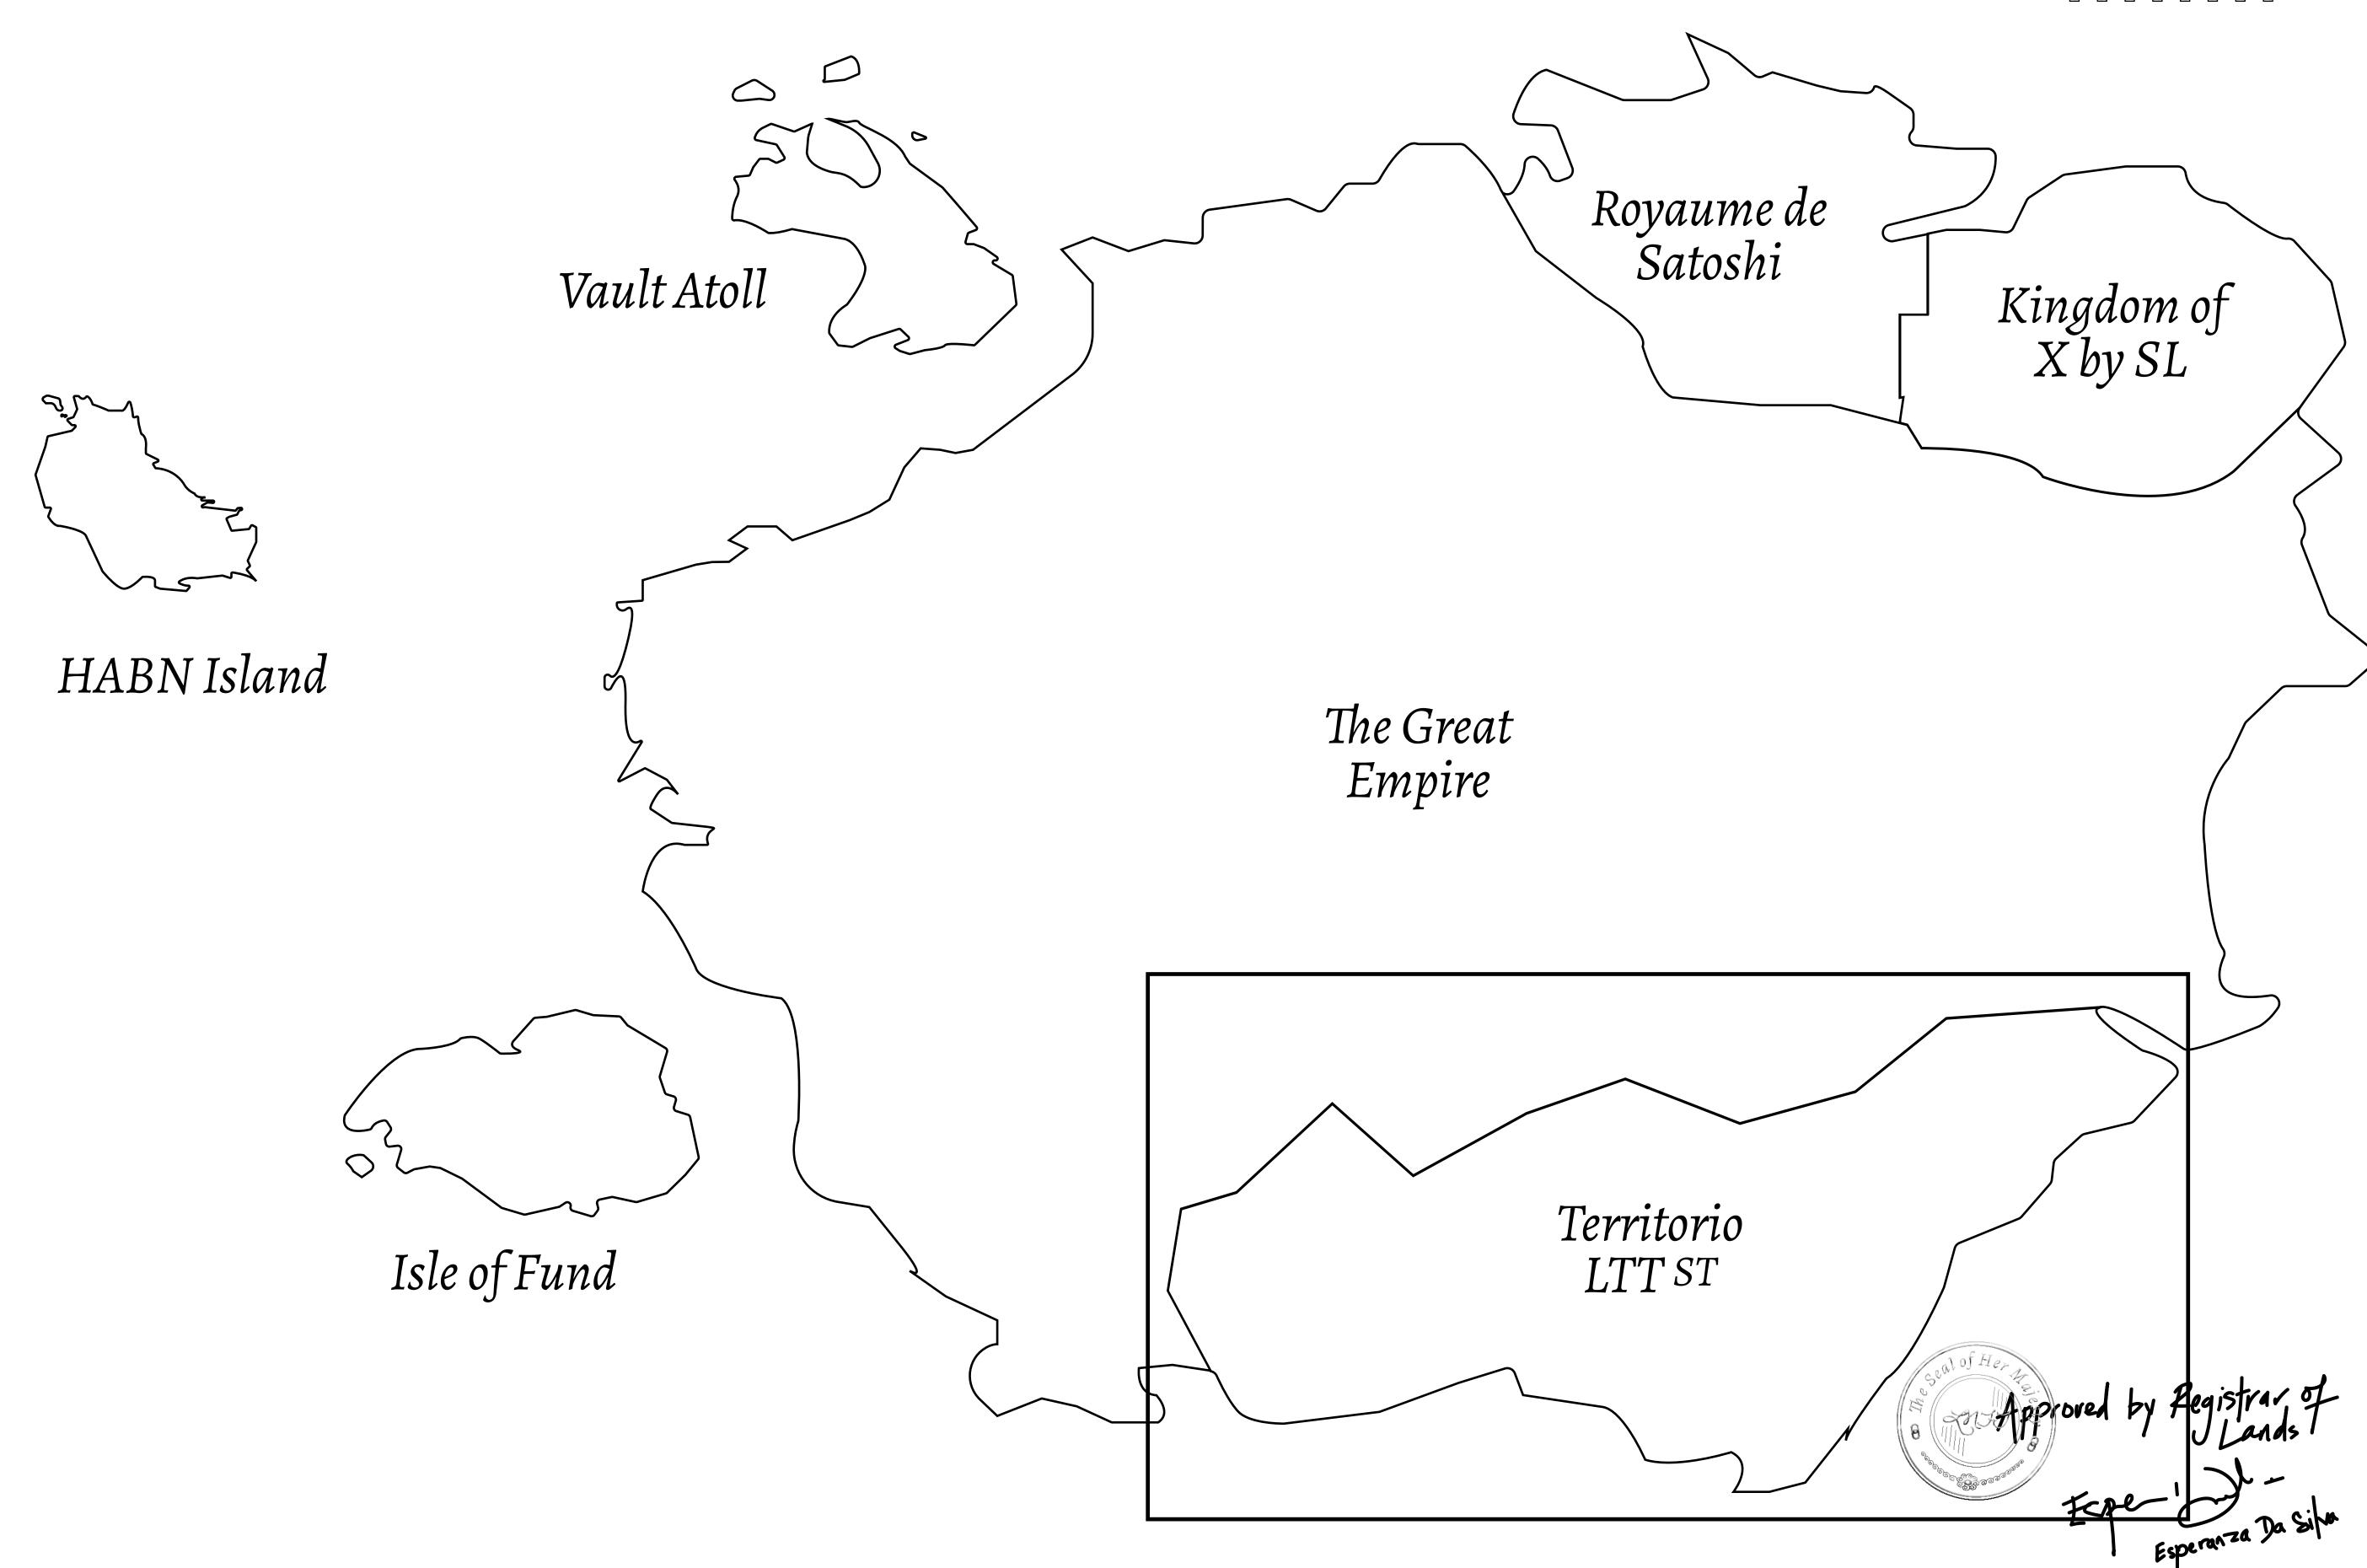

## THE SPANISH ARMADA

The most flamboyant of all of the states, this Spanish-speaking territory houses a clash of cultures. From the LTT trades in the El Mercado district to the solicitations for invites to the Great Empire, and even the traveling Caravans, it is a transient place; people are always on the move on the way to the Great Empire or a trek through the Dividing Range to the Royaume De Satoshi. Commerce uses derivations of LTT such as LTTE, LTTB, and LTTC.

## GEOGRAPHY

COASTLINE
BORDERS
HIGHEST POINT
LOWEST POINT
PLOTS
SCALE

193.03 KM (119.94 MILES)
OCEAN, THE GREAT EMPIRE
MT ELEUTHERIA +1392 M
PUERTO DE LTT 0 M

1045

1:50000

## H.M. LNFT Land Registry

TITLE NUMBER

T1012-221121

ADMINISTRATIVE AREA

TERRITORIO LTT ST

ISSUED 22 November 2021 J.

SCALE **1/50000** 

OWNER ENTITLEMENT