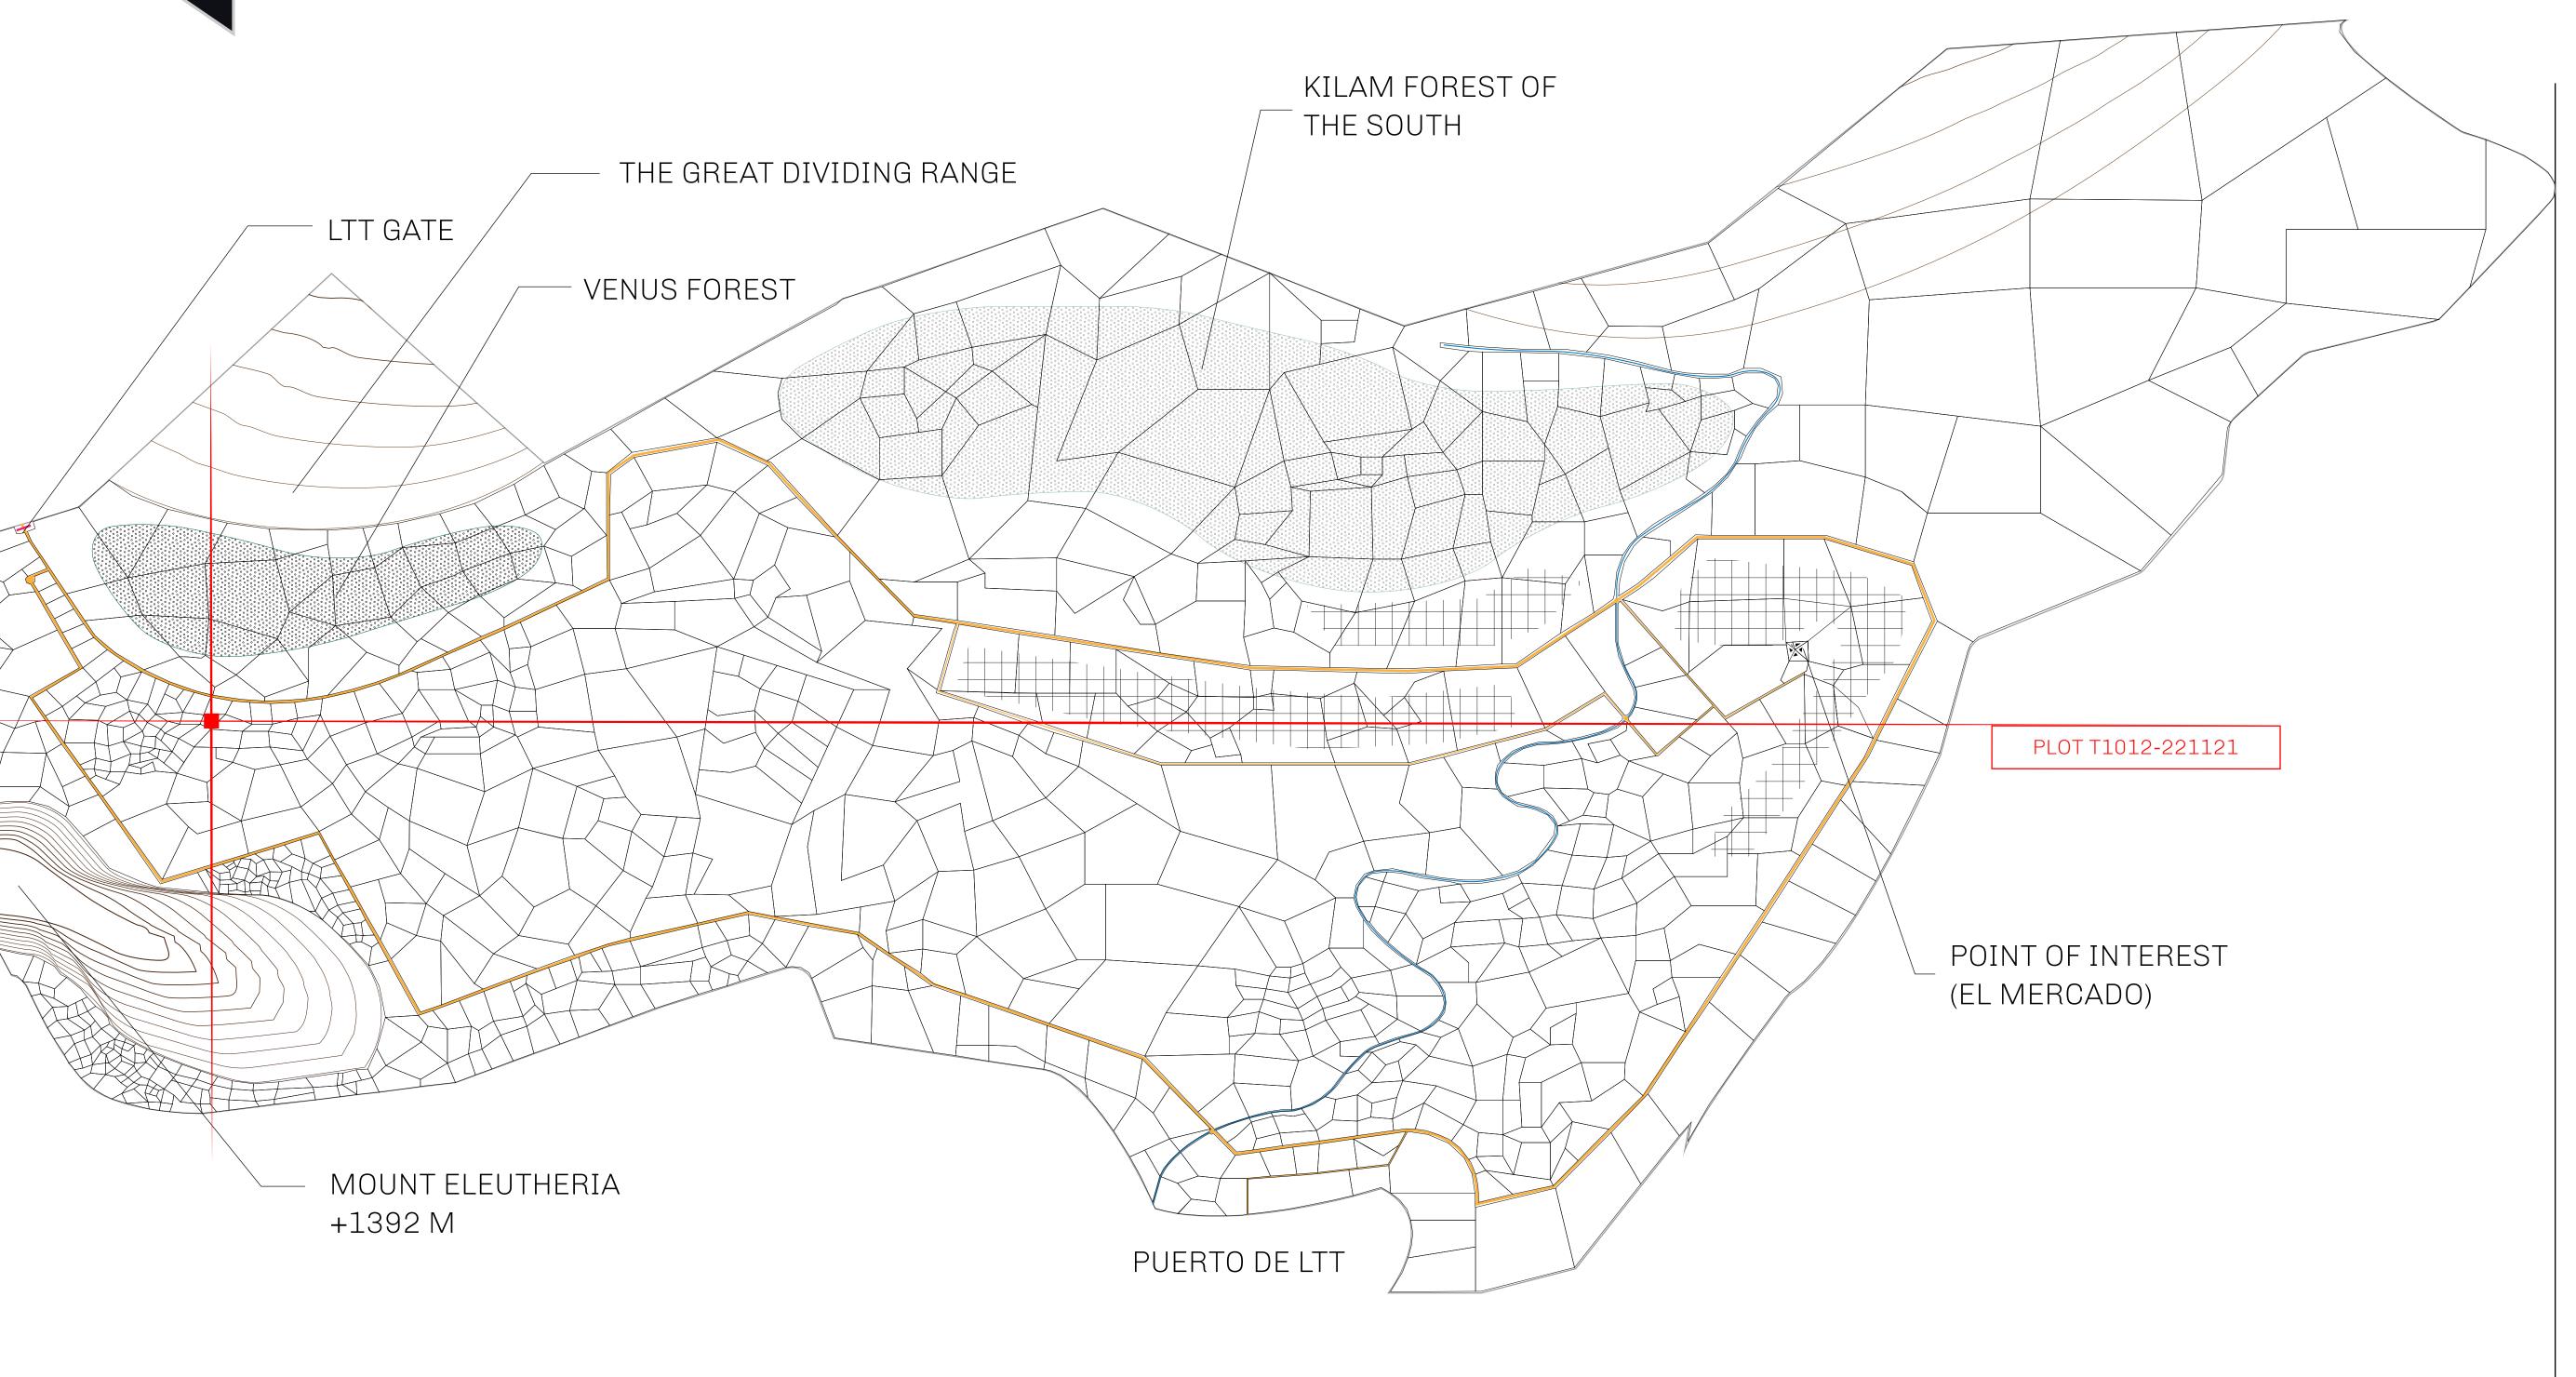

## THE SPANISH ARMADA

The most flamboyant of all of the states, this Spanish-speaking territory houses a clash of cultures. From the LTT trades in the El Mercado district to the solicitations for invites to the Great Empire, and even the traveling Caravans, it is a transient place; people are always on the move on the way to the Great Empire or a trek through the Dividing Range to the Royaume De Satoshi. Commerce uses derivations of LTT such as LTTE, LTTB, and LTTC.

## GEOGRAPHY

COASTLINE
BORDERS
HIGHEST POINT
LOWEST POINT
PLOTS
SCALE

193.03 KM (119.94 MILES)
OCEAN, THE GREAT EMPIRE
MT ELEUTHERIA +1392 M
PUERTO DE LTT 0 M

1045

1:50000

## H.M. LNFT Land Registry

TITLE NUMBER

T1012-221121

ADMINISTRATIVE AREA

TERRITORIO LTT ST

ISSUED 22 November 2021 J.

SCALE **1/50000** 

OWNER ENTITLEMENT