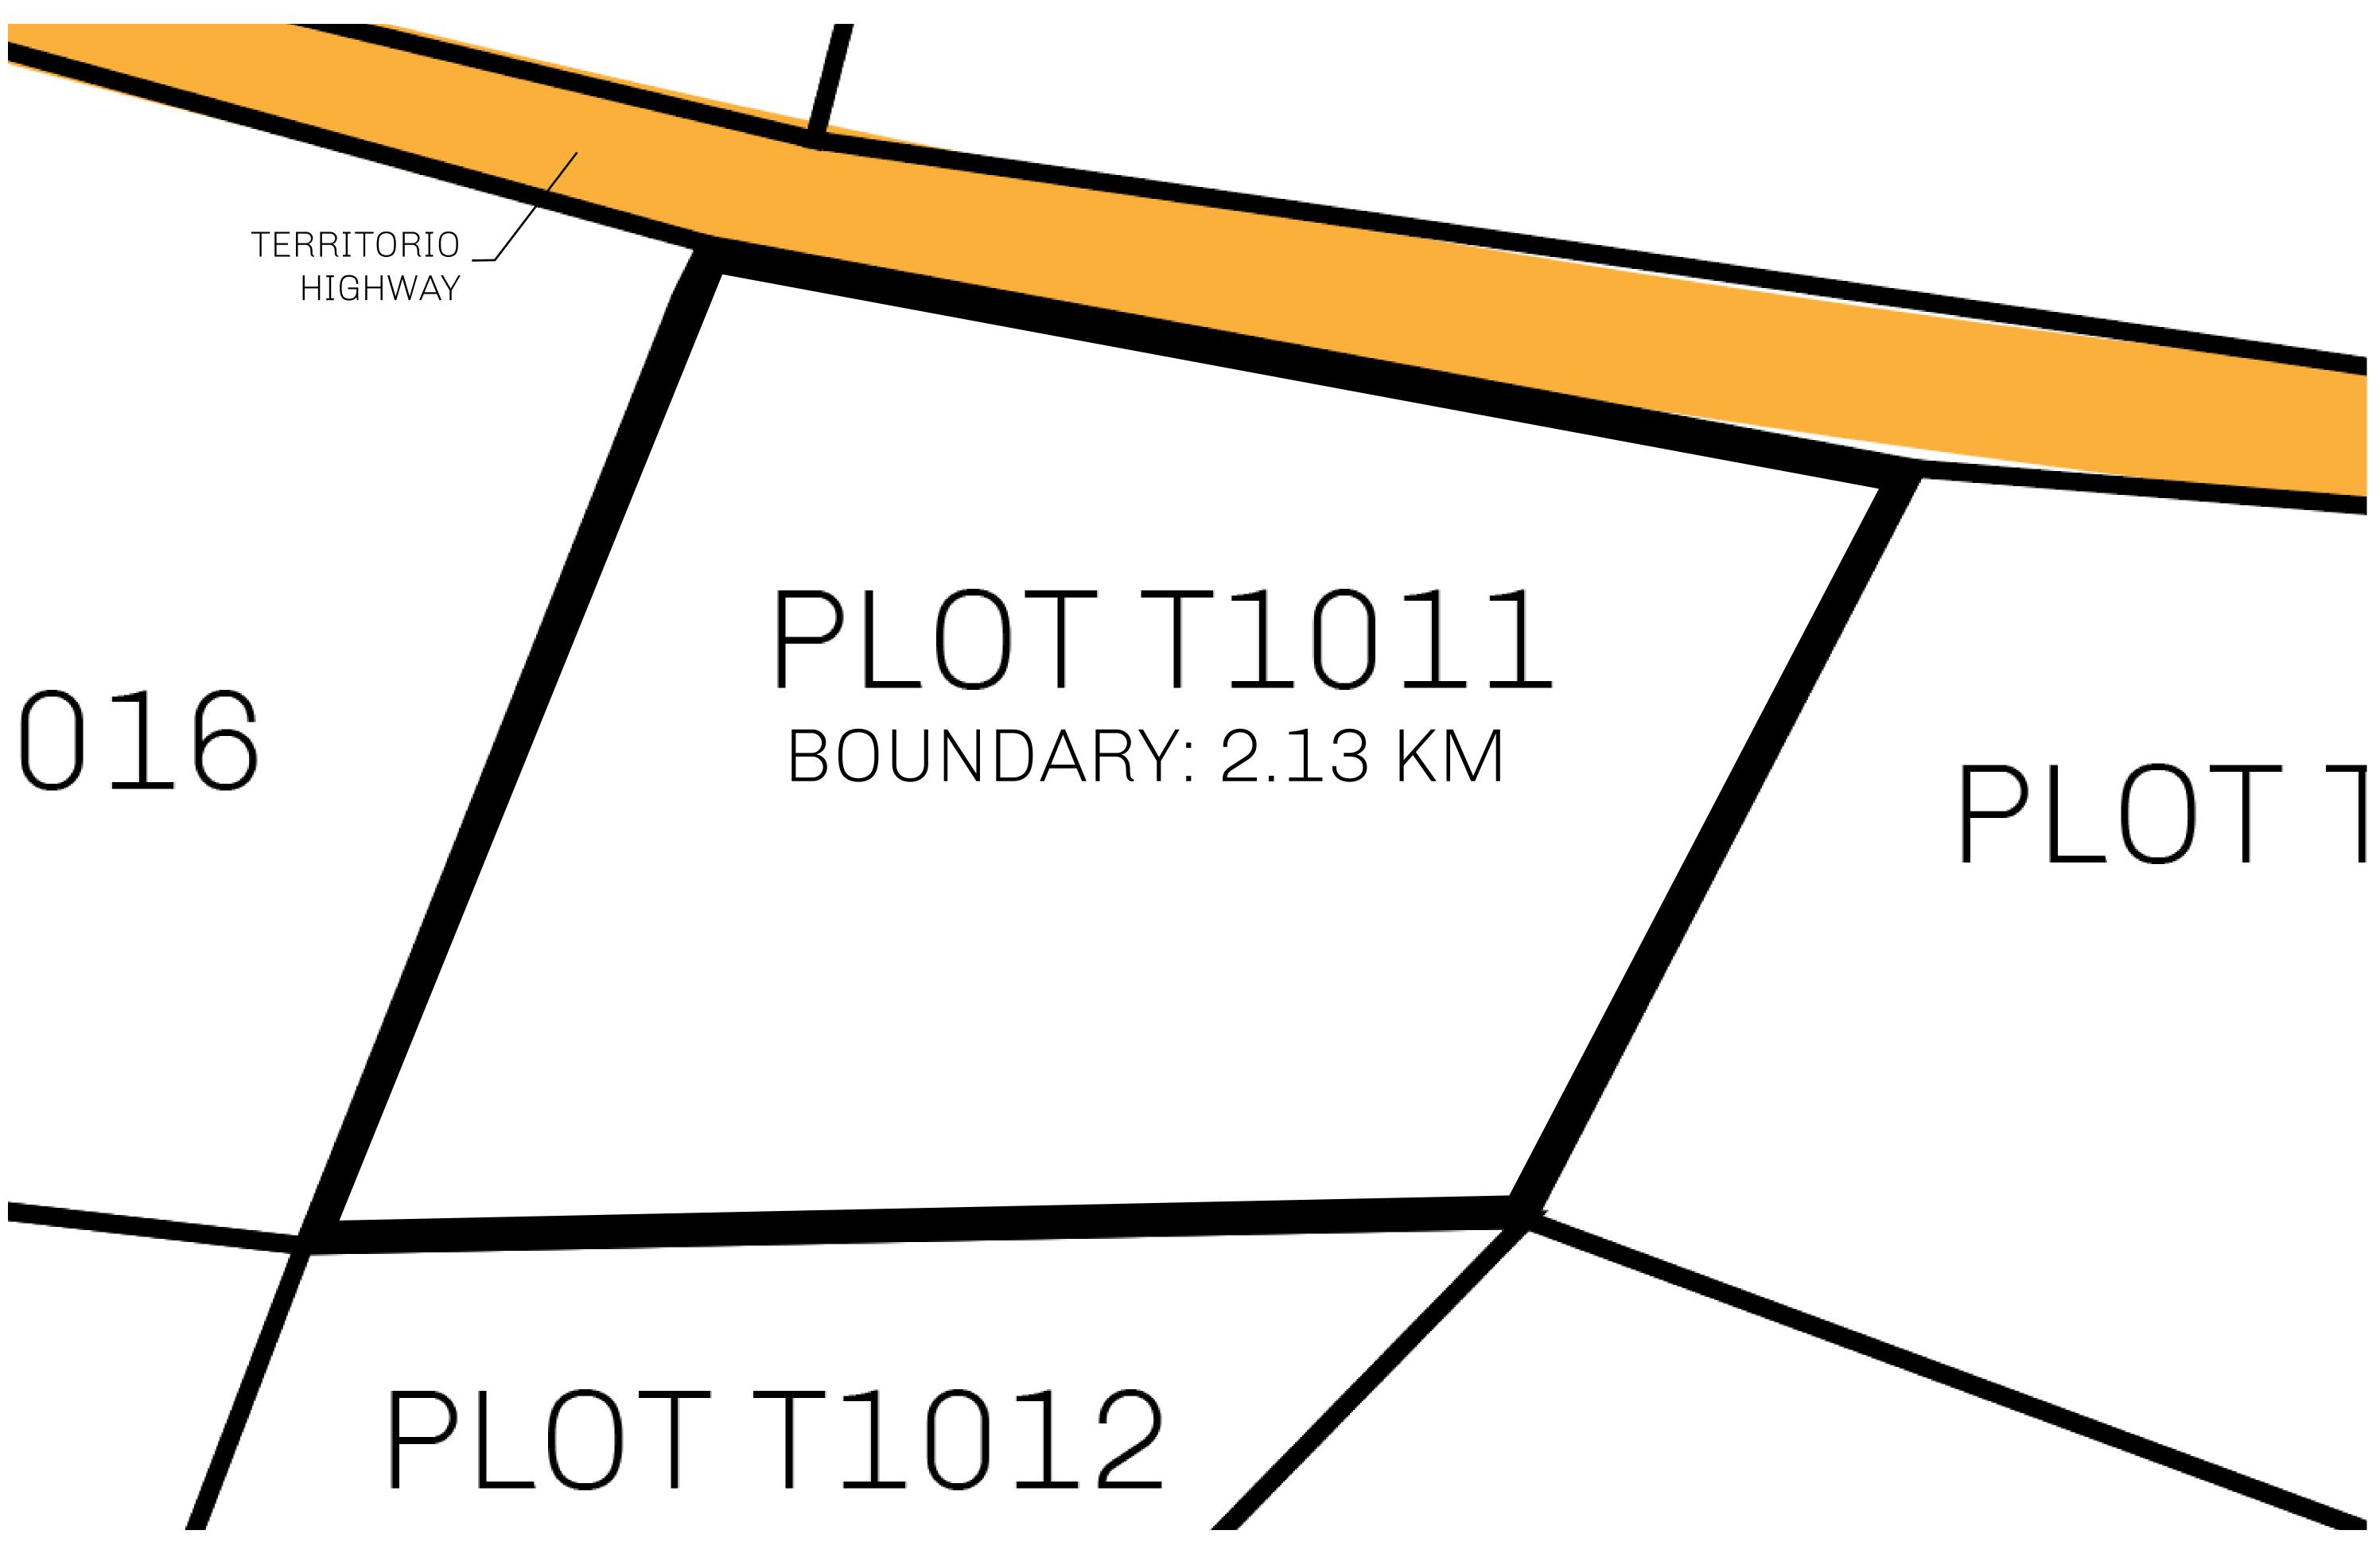

## GEOGRAPHY

COASTLINE
BORDERS
HIGHEST POINT
LOWEST POINT
PLOTS
SCALE

193.03 KM (119.94 MILES)
OCEAN, THE GREAT EMPIRE
MT ELEUTHERIA +1392 M
PUERTO DE LTT 0 M

1045

1:50000

## H.M. LNFT Land Registry

TITLE NUMBER

ADMINISTRATIVE AREA

TERRITORIO LTT ST

ISSUED 22 November 2021

SCALE **1/50000** 

OWNER ENTITLEMENT

Type W-T: Share of 0.1% of all BUN sales (rewarded in Credits) plus 1% of all LTT redeemed based on number of NFT Stories minted; Mint 4 NFT Stories