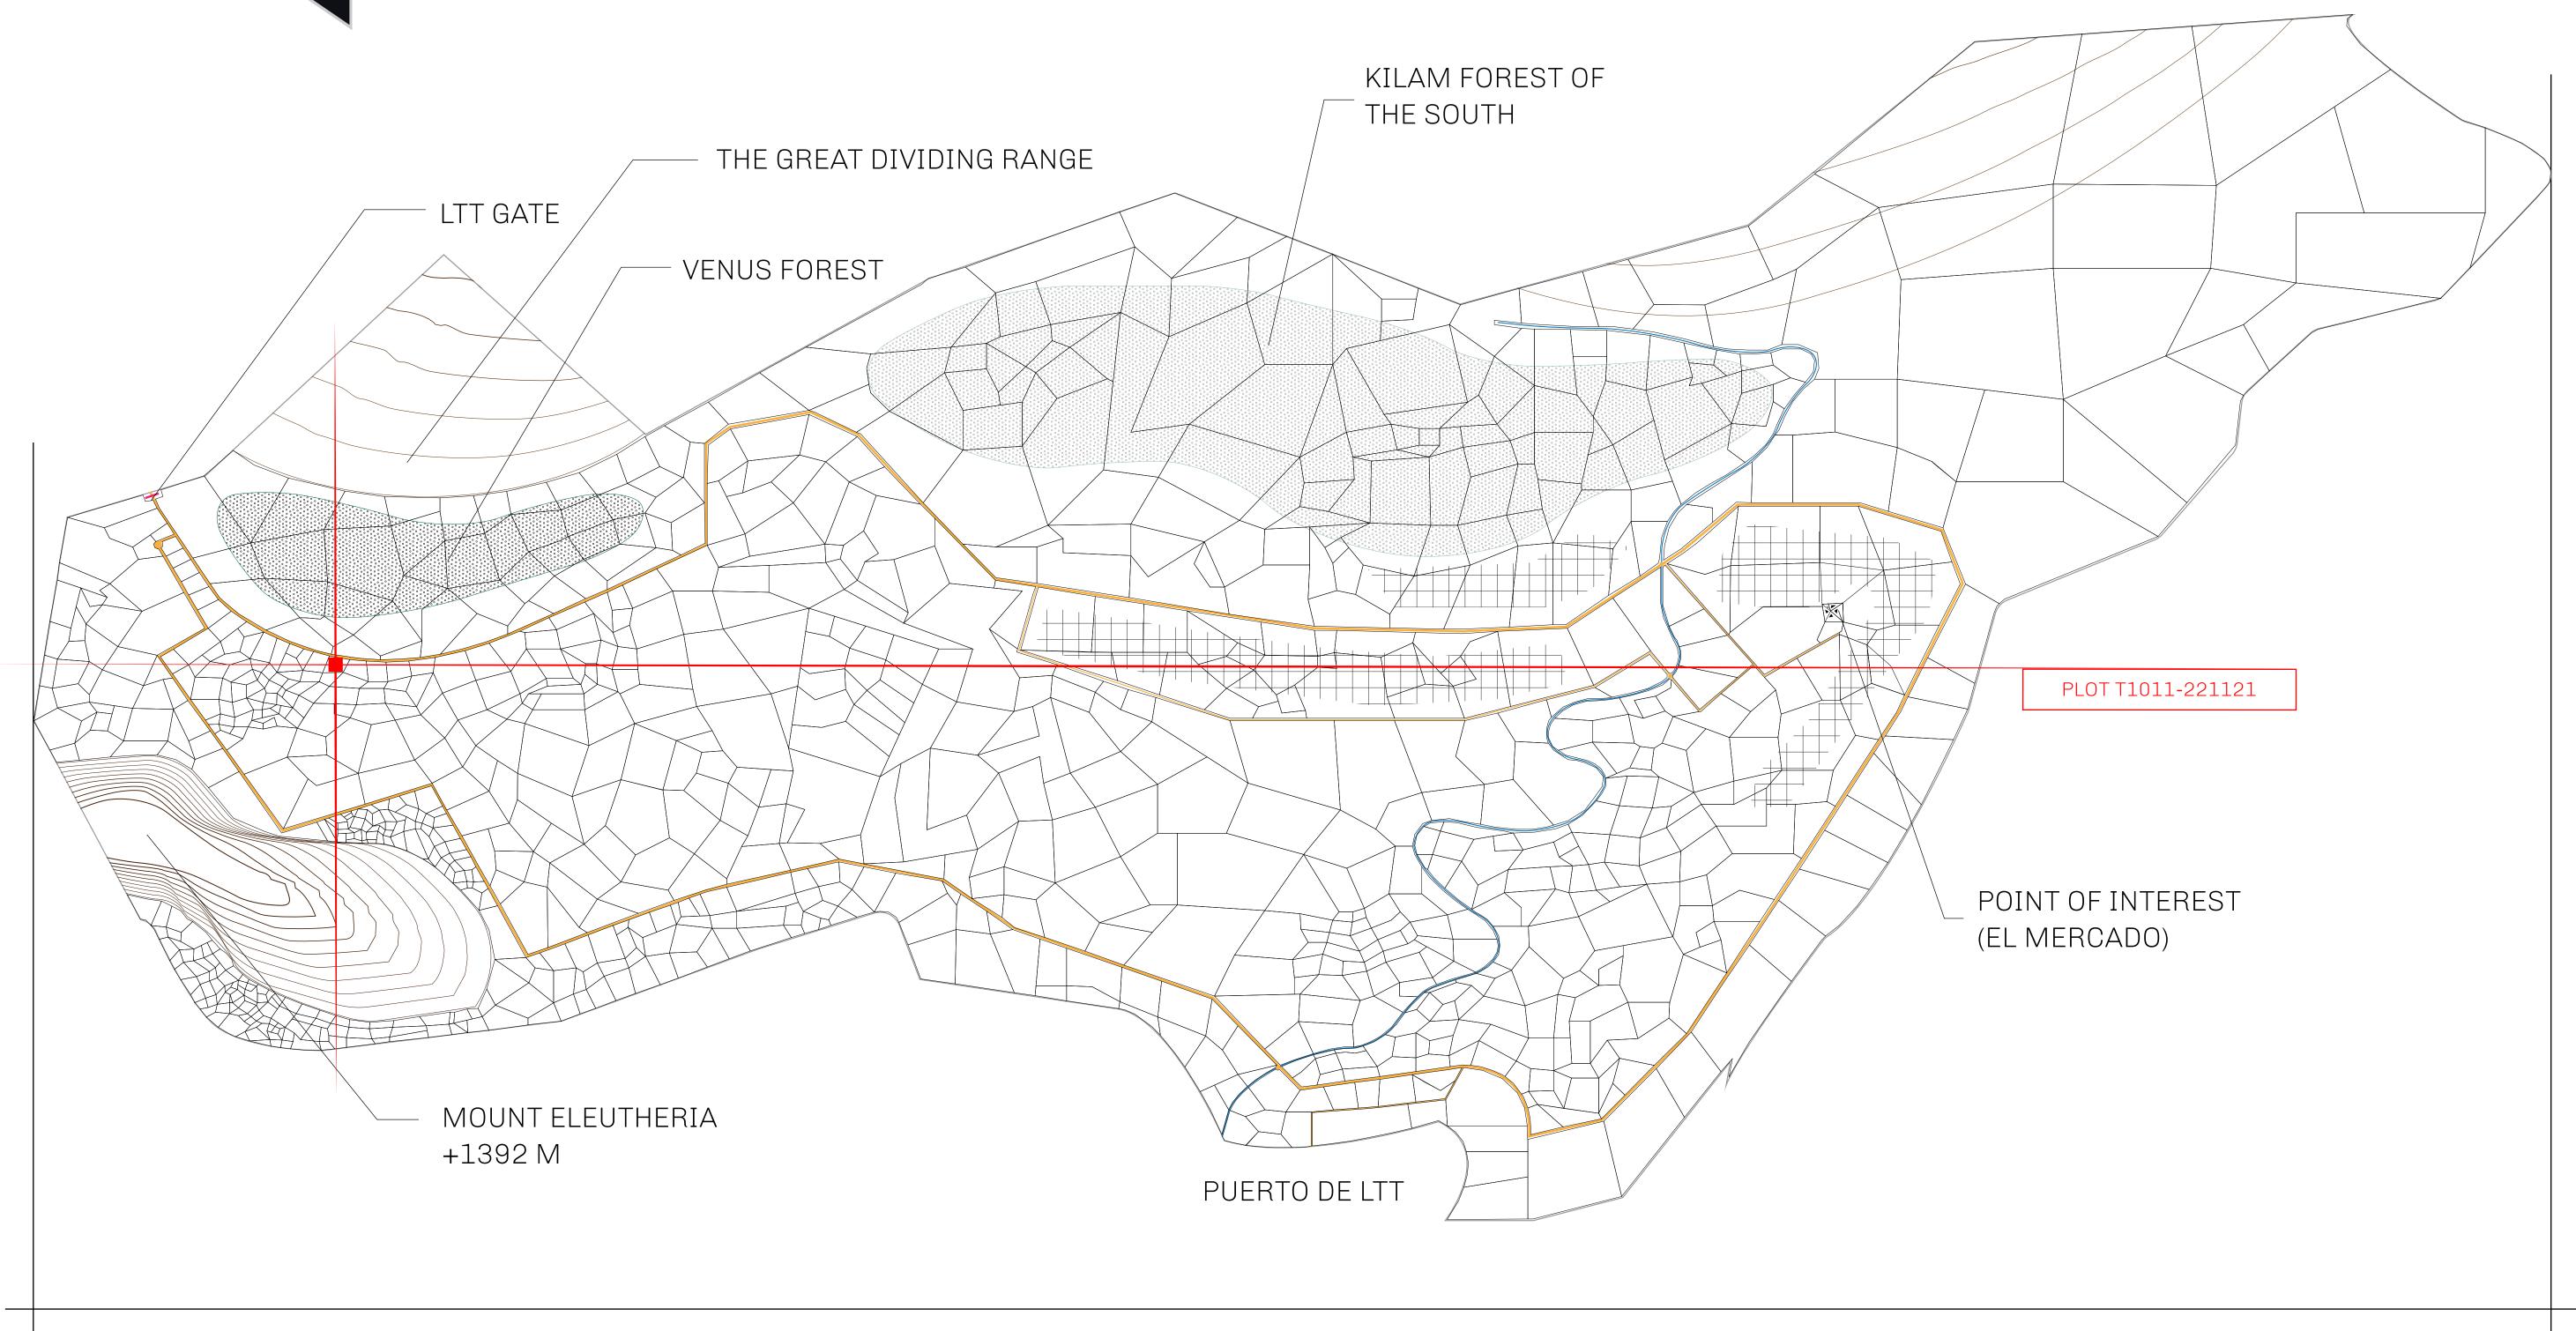

## THE SPANISH ARMADA

The most flamboyant of all of the states, this Spanish-speaking territory houses a clash of cultures. From the LTT trades in the El Mercado district to the solicitations for invites to the Great Empire, and even the traveling Caravans, it is a transient place; people are always on the move on the way to the Great Empire or a trek through the Dividing Range to the Royaume De Satoshi. Commerce uses derivations of LTT such as LTTE, LTTB, and LTTC.

## GEOGRAPHY

COASTLINE
BORDERS
HIGHEST POINT
LOWEST POINT
PLOTS
SCALE

193.03 KM (119.94 MILES)
OCEAN, THE GREAT EMPIRE
MT ELEUTHERIA +1392 M
PUERTO DE LTT 0 M

1045

1:50000

## H.M. LNFT Land Registry

TITLE NUMBER

ADMINISTRATIVE AREA

TERRITORIO LTT ST

ISSUED 22 November 2021

SCALE **1/50000** 

OWNER ENTITLEMENT

Type W-T: Share of 0.1% of all BUN sales (rewarded in Credits) plus 1% of all LTT redeemed based on number of NFT Stories minted; Mint 4 NFT Stories