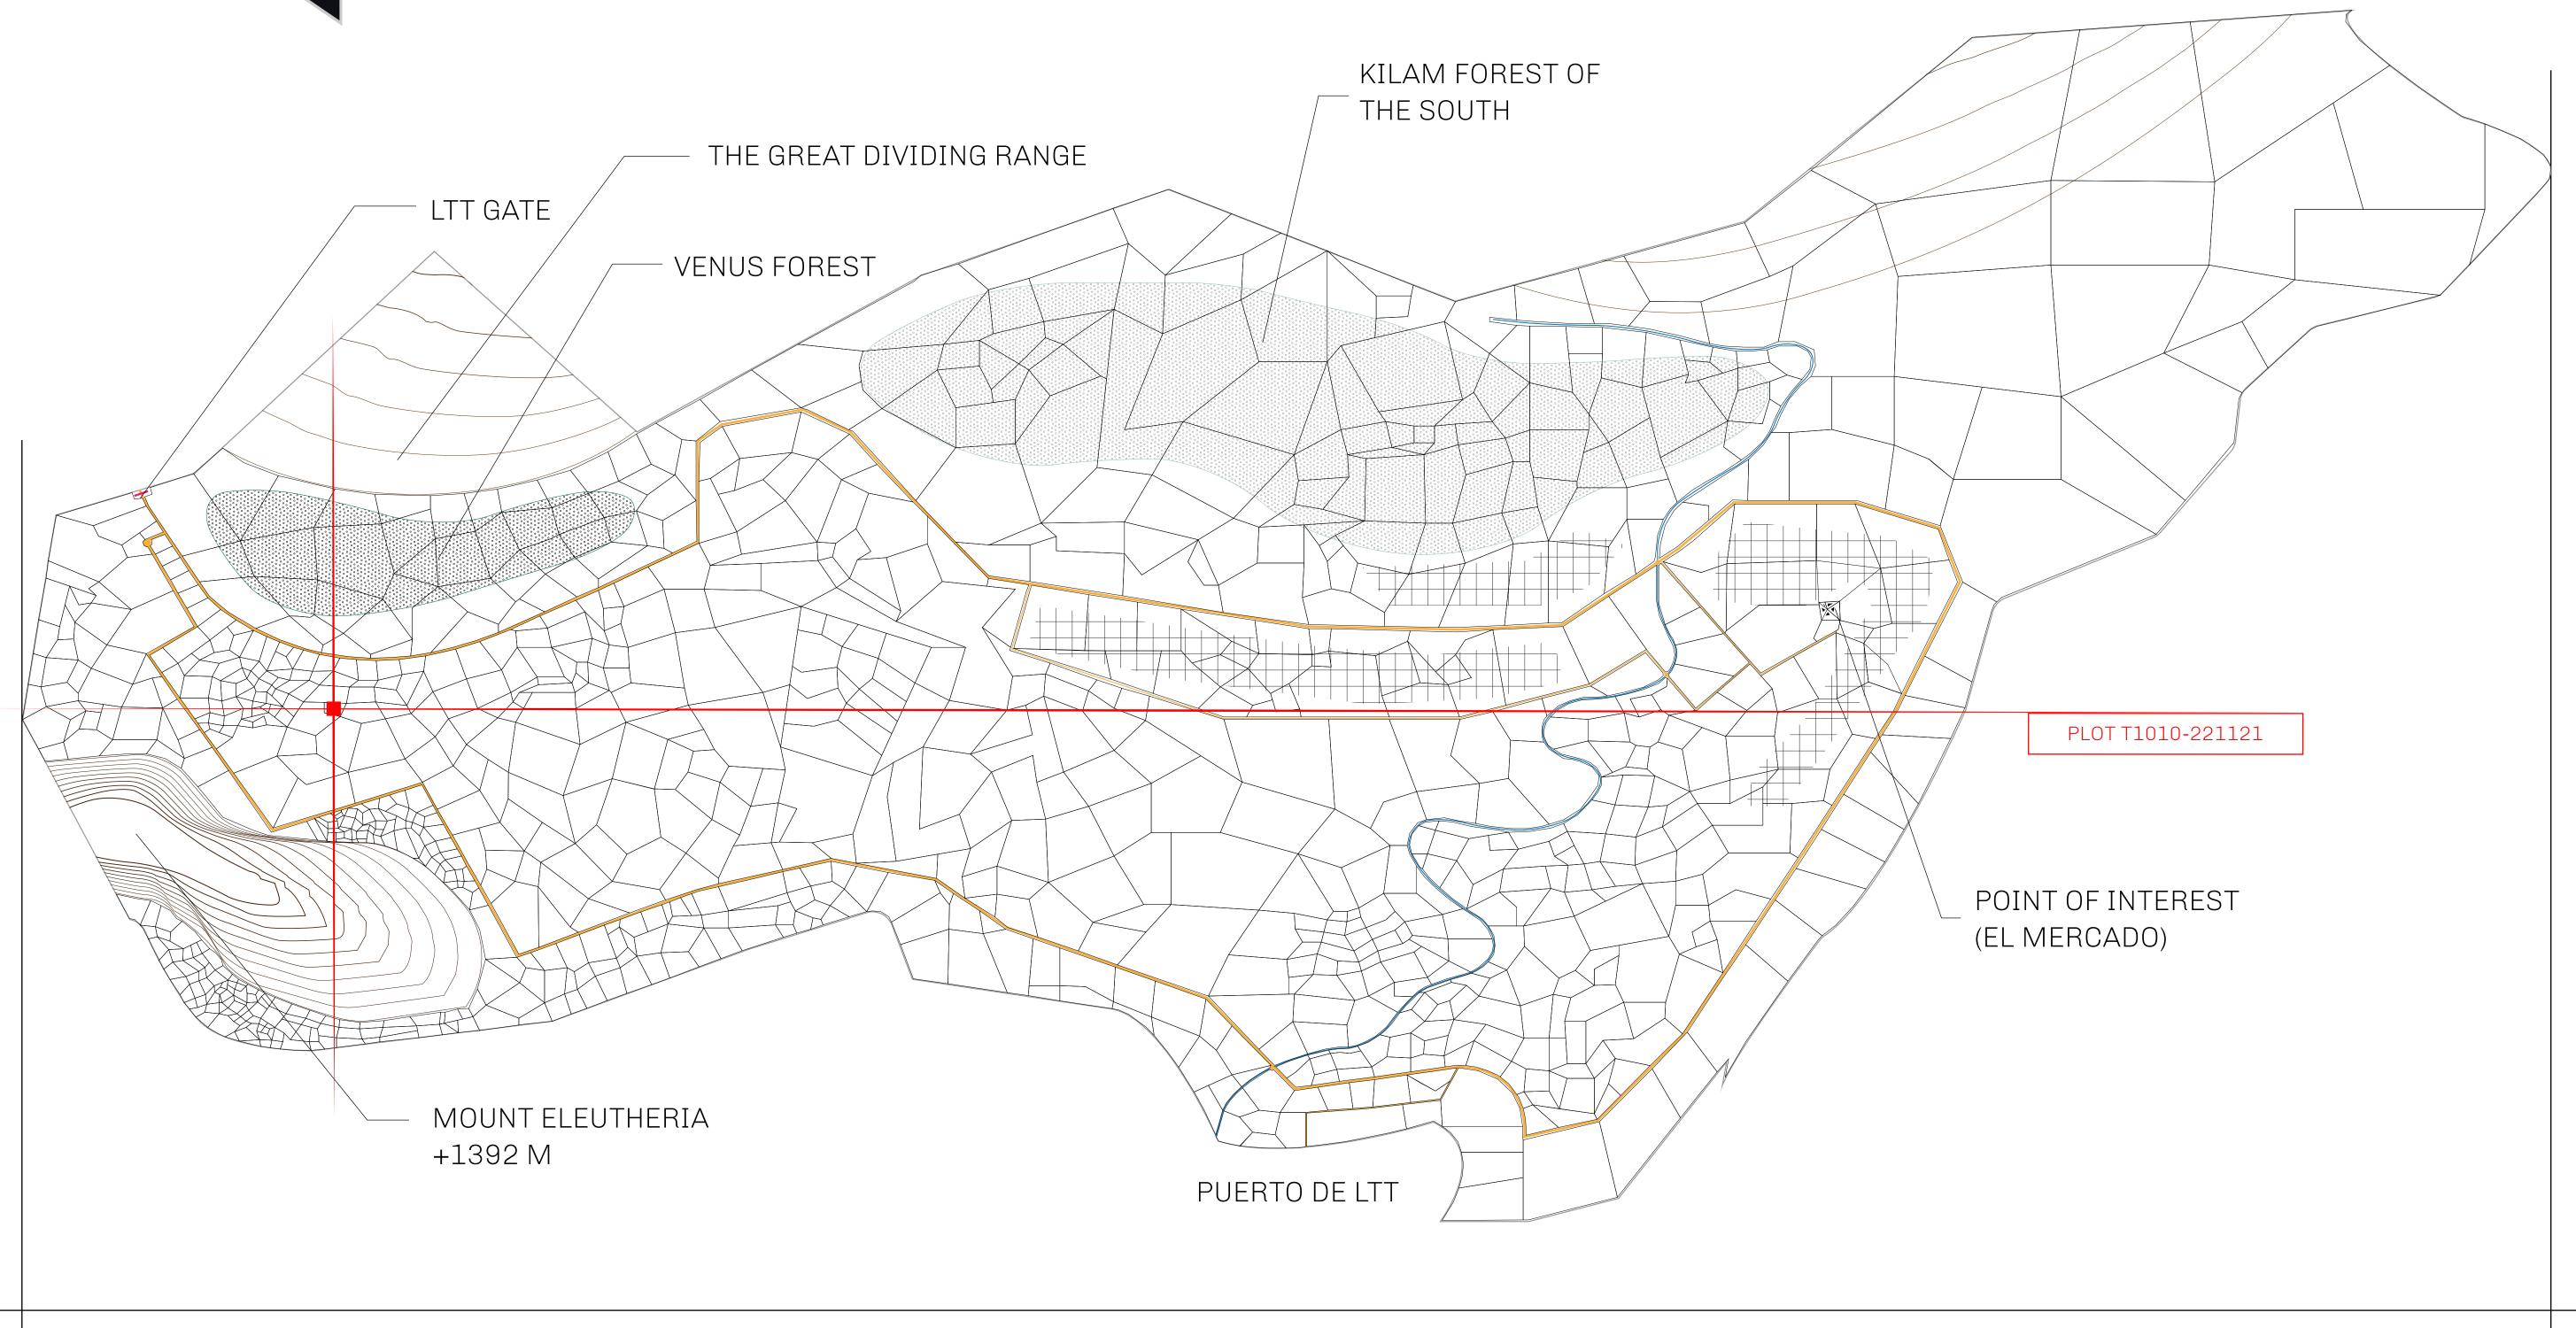

## GEOGRAPHY

COASTLINE
BORDERS
HIGHEST POINT
LOWEST POINT
PLOTS
SCALE

193.03 KM (119.94 MILES)
OCEAN, THE GREAT EMPIRE
MT ELEUTHERIA +1392 M
PUERTO DE LTT 0 M

1045

1:50000

## H.M. LNFT Land Registry

TITLE NUMBER

T1010-221121

ADMINISTRATIVE AREA

TERRITORIO LTT ST

ISSUED 22 November 2021 ...

SCALE **1/50000** 

Type W-T: Share of 0.1% of all BUN sales (rewarded in Credits) plus 1% of all LTT redeemed based on OWNER ENTITLEMENT number of NFT Stories minted; Mint 4 NFT Stories

BOUNDARY: 1.83 KM