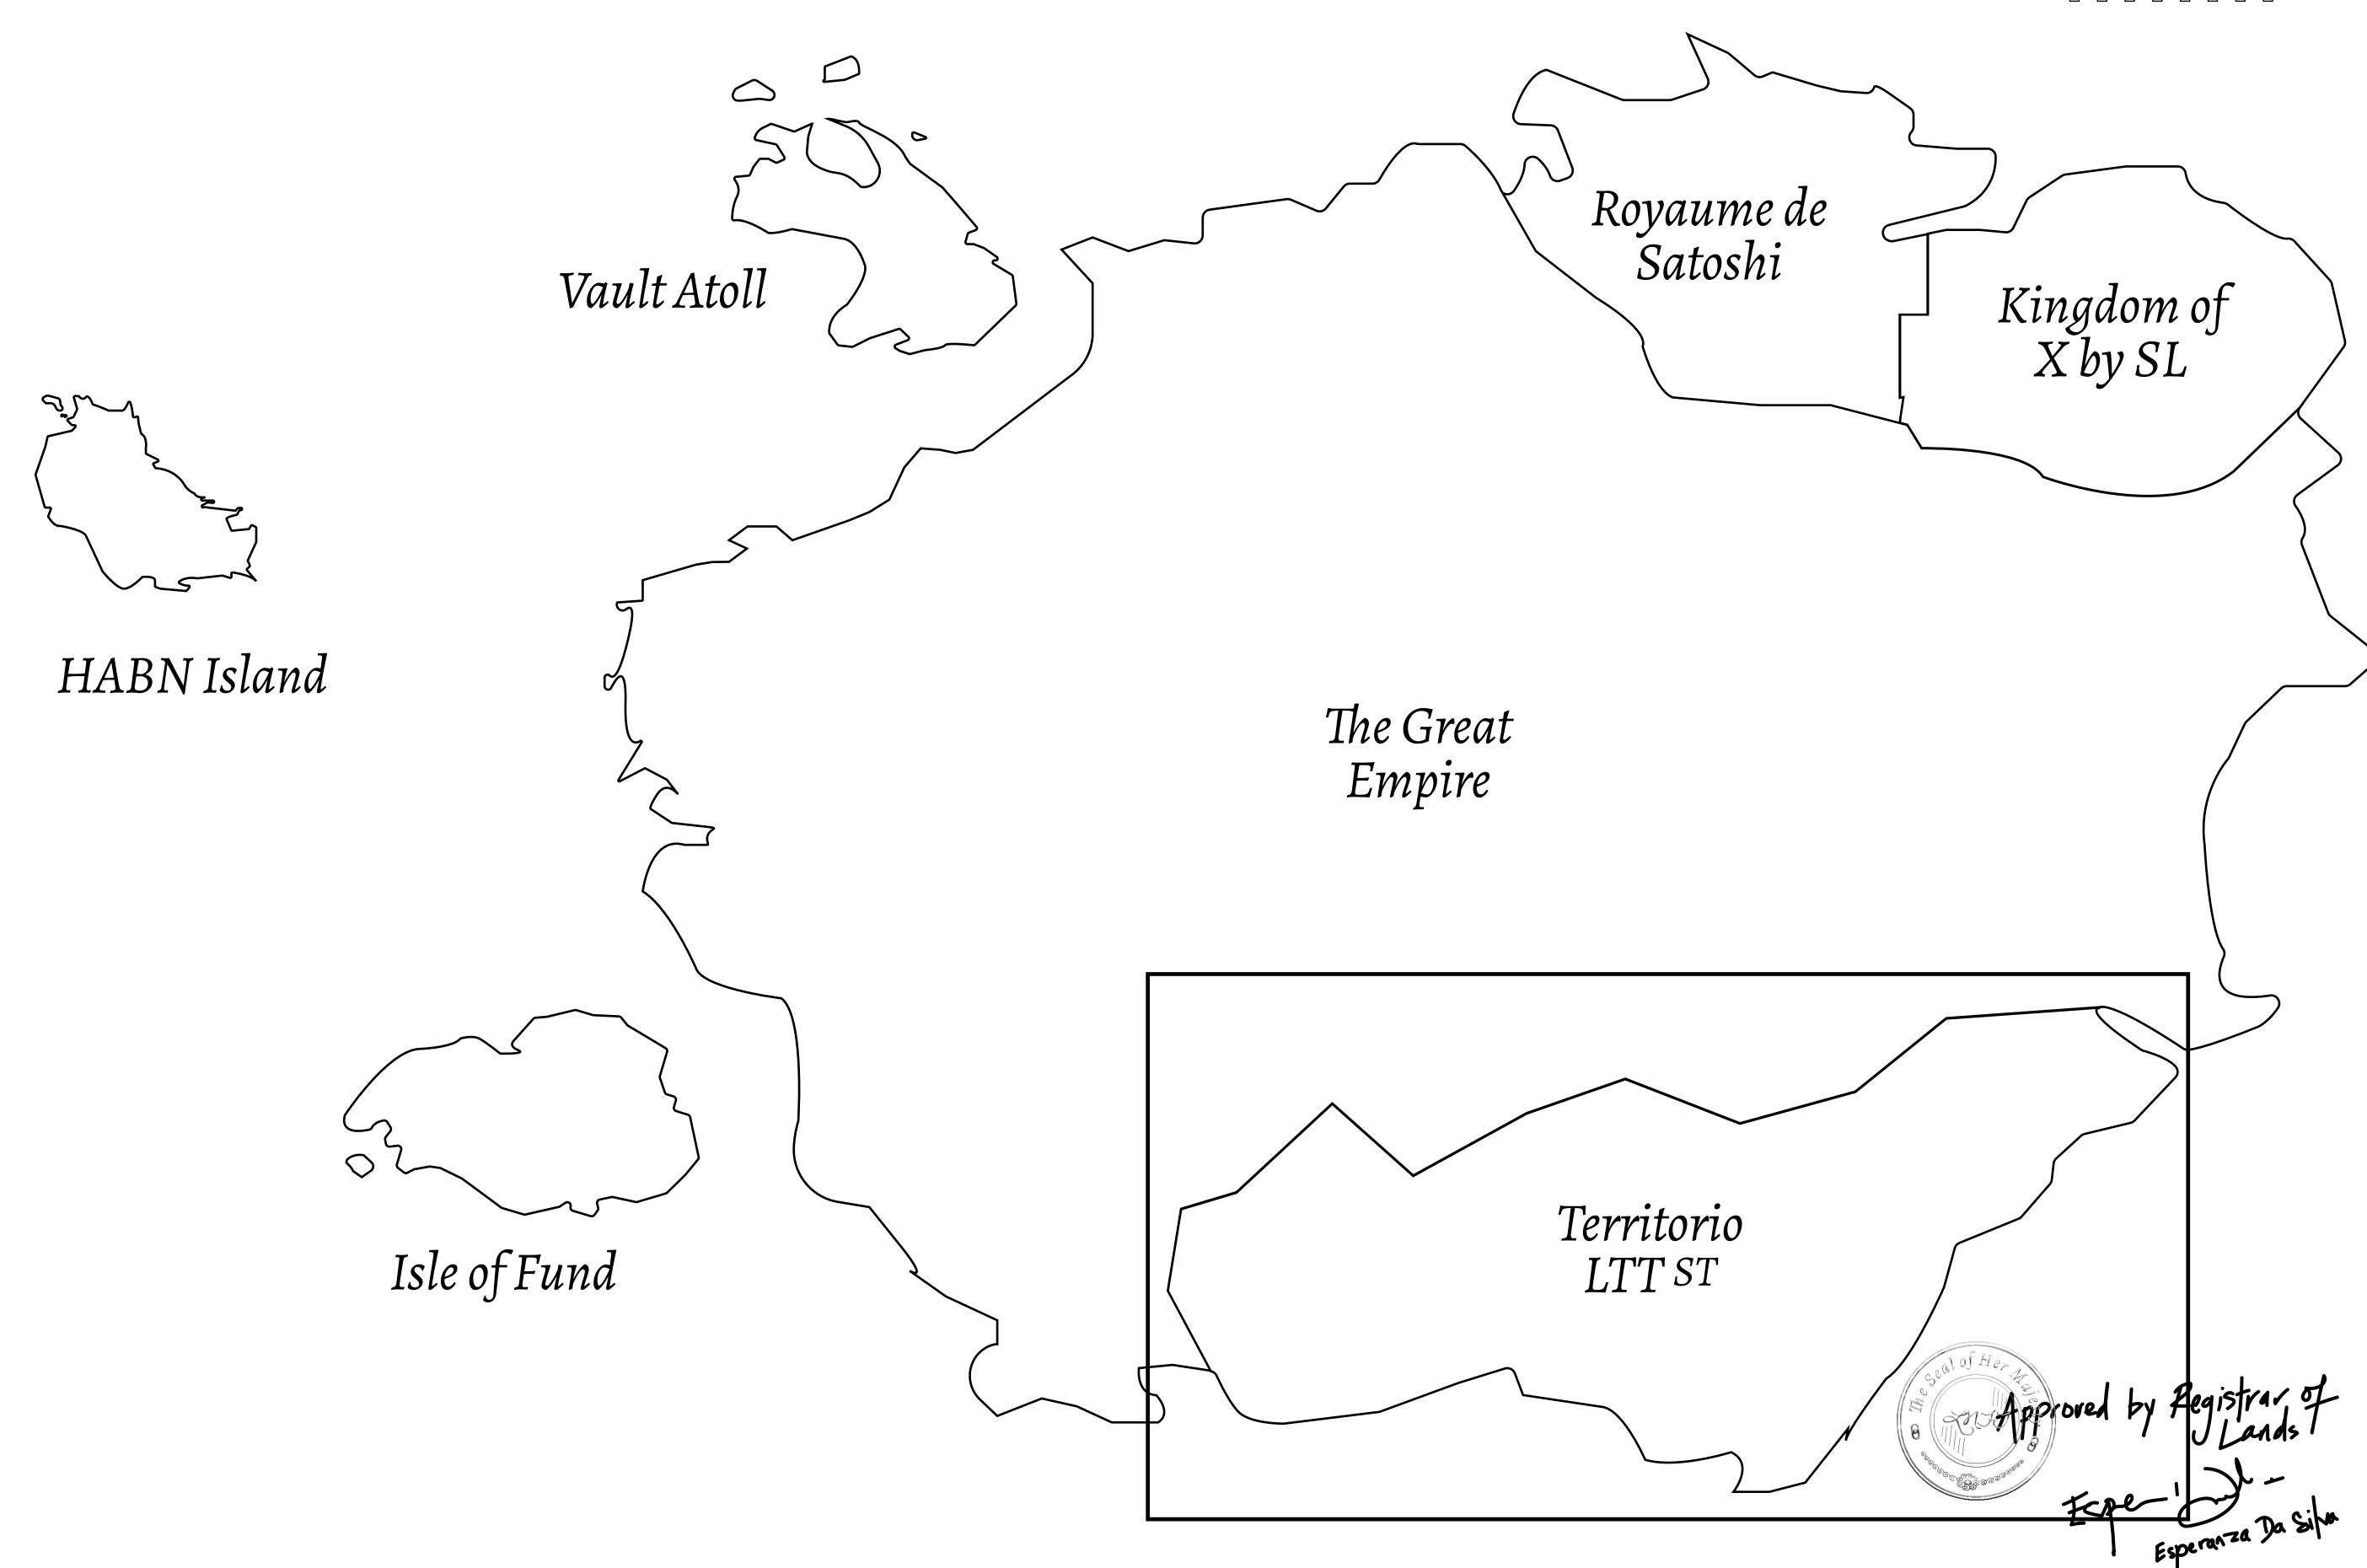

## THE SPANISH ARMADA

The most flamboyant of all of the states, this Spanish-speaking territory houses a clash of cultures. From the LTT trades in the El Mercado district to the solicitations for invites to the Great Empire, and even the traveling Caravans, it is a transient place; people are always on the move on the way to the Great Empire or a trek through the Dividing Range to the Royaume De Satoshi. Commerce uses derivations of LTT such as LTTE, LTTB, and LTTC.

## GEOGRAPHY

COASTLINE
BORDERS
HIGHEST POINT
LOWEST POINT
PLOTS
SCALE

193.03 KM (119.94 MILES)
OCEAN, THE GREAT EMPIRE
MT ELEUTHERIA +1392 M
PUERTO DE LTT 0 M

1045

1:50000

## H.M. LNFT Land Registry

TITLE NUMBER

T1010-221121

ADMINISTRATIVE AREA

TERRITORIO LTT ST

ISSUED 22 November 2021 ...

SCALE **1/50000** 

Type W-T: Share of 0.1% of all BUN sales (rewarded in Credits) plus 1% of all LTT redeemed based on OWNER ENTITLEMENT number of NFT Stories minted; Mint 4 NFT Stories

BOUNDARY: 1.83 KM