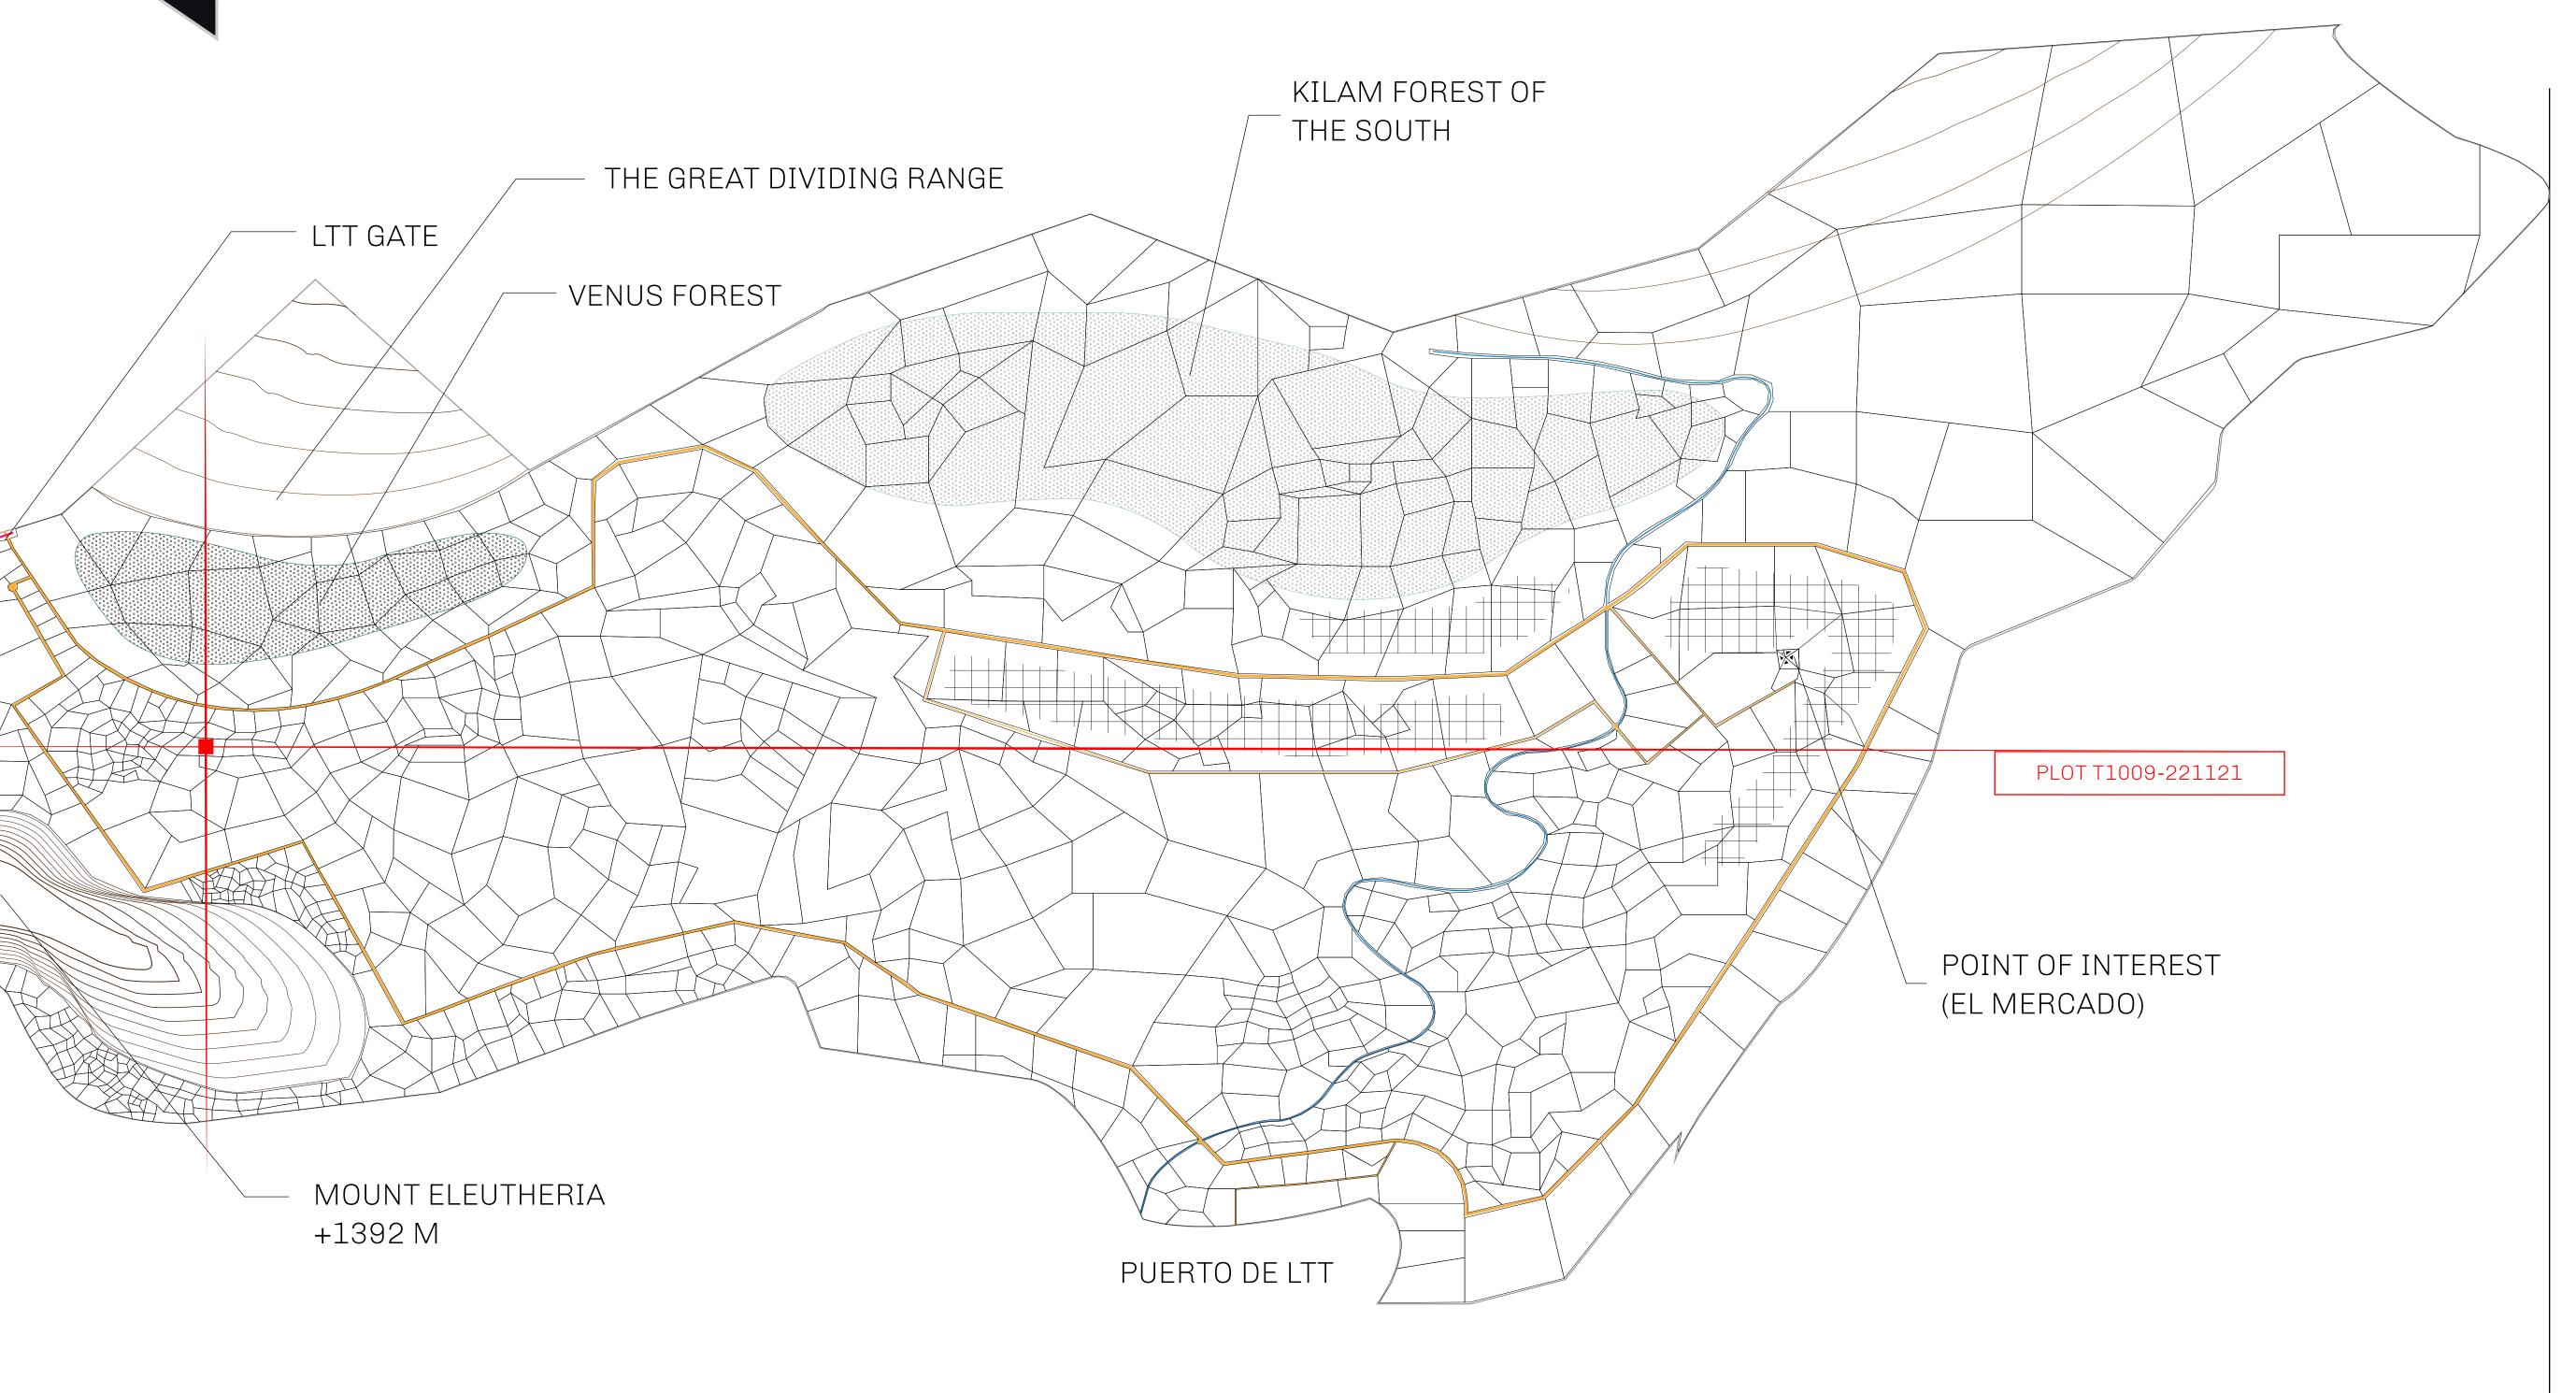

## THE SPANISH ARMADA

The most flamboyant of all of the states, this Spanish-speaking territory houses a clash of cultures. From the LTT trades in the El Mercado district to the solicitations for invites to the Great Empire, and even the traveling Caravans, it is a transient place; people are always on the move on the way to the Great Empire or a trek through the Dividing Range to the Royaume De Satoshi. Commerce uses derivations of LTT such as LTTE, LTTB, and LTTC.

## GEOGRAPHY

COASTLINE
BORDERS
HIGHEST POINT
LOWEST POINT
PLOTS
SCALE

193.03 KM (119.94 MILES)
OCEAN, THE GREAT EMPIRE
MT ELEUTHERIA +1392 M
PUERTO DE LTT 0 M

1045

1:50000

## H.M. LNFT Land Registry

TITLE NUMBER

T1009-221121

ADMINISTRATIVE AREA

TERRITORIO LTT ST

ISSUED 22 November 2021 61.

SCALE **1/50000** 

OWNER ENTITLEMENT

Type W-T: Share of 0.1% of all BUN sales (rewarded in Credits) plus 1% of all LTT redeemed based on number of NFT Stories minted; Mint 4 NFT Stories

\_OTT1013

PL0T T1009

BOUNDARY: 3.25 KM

PLOTT1010