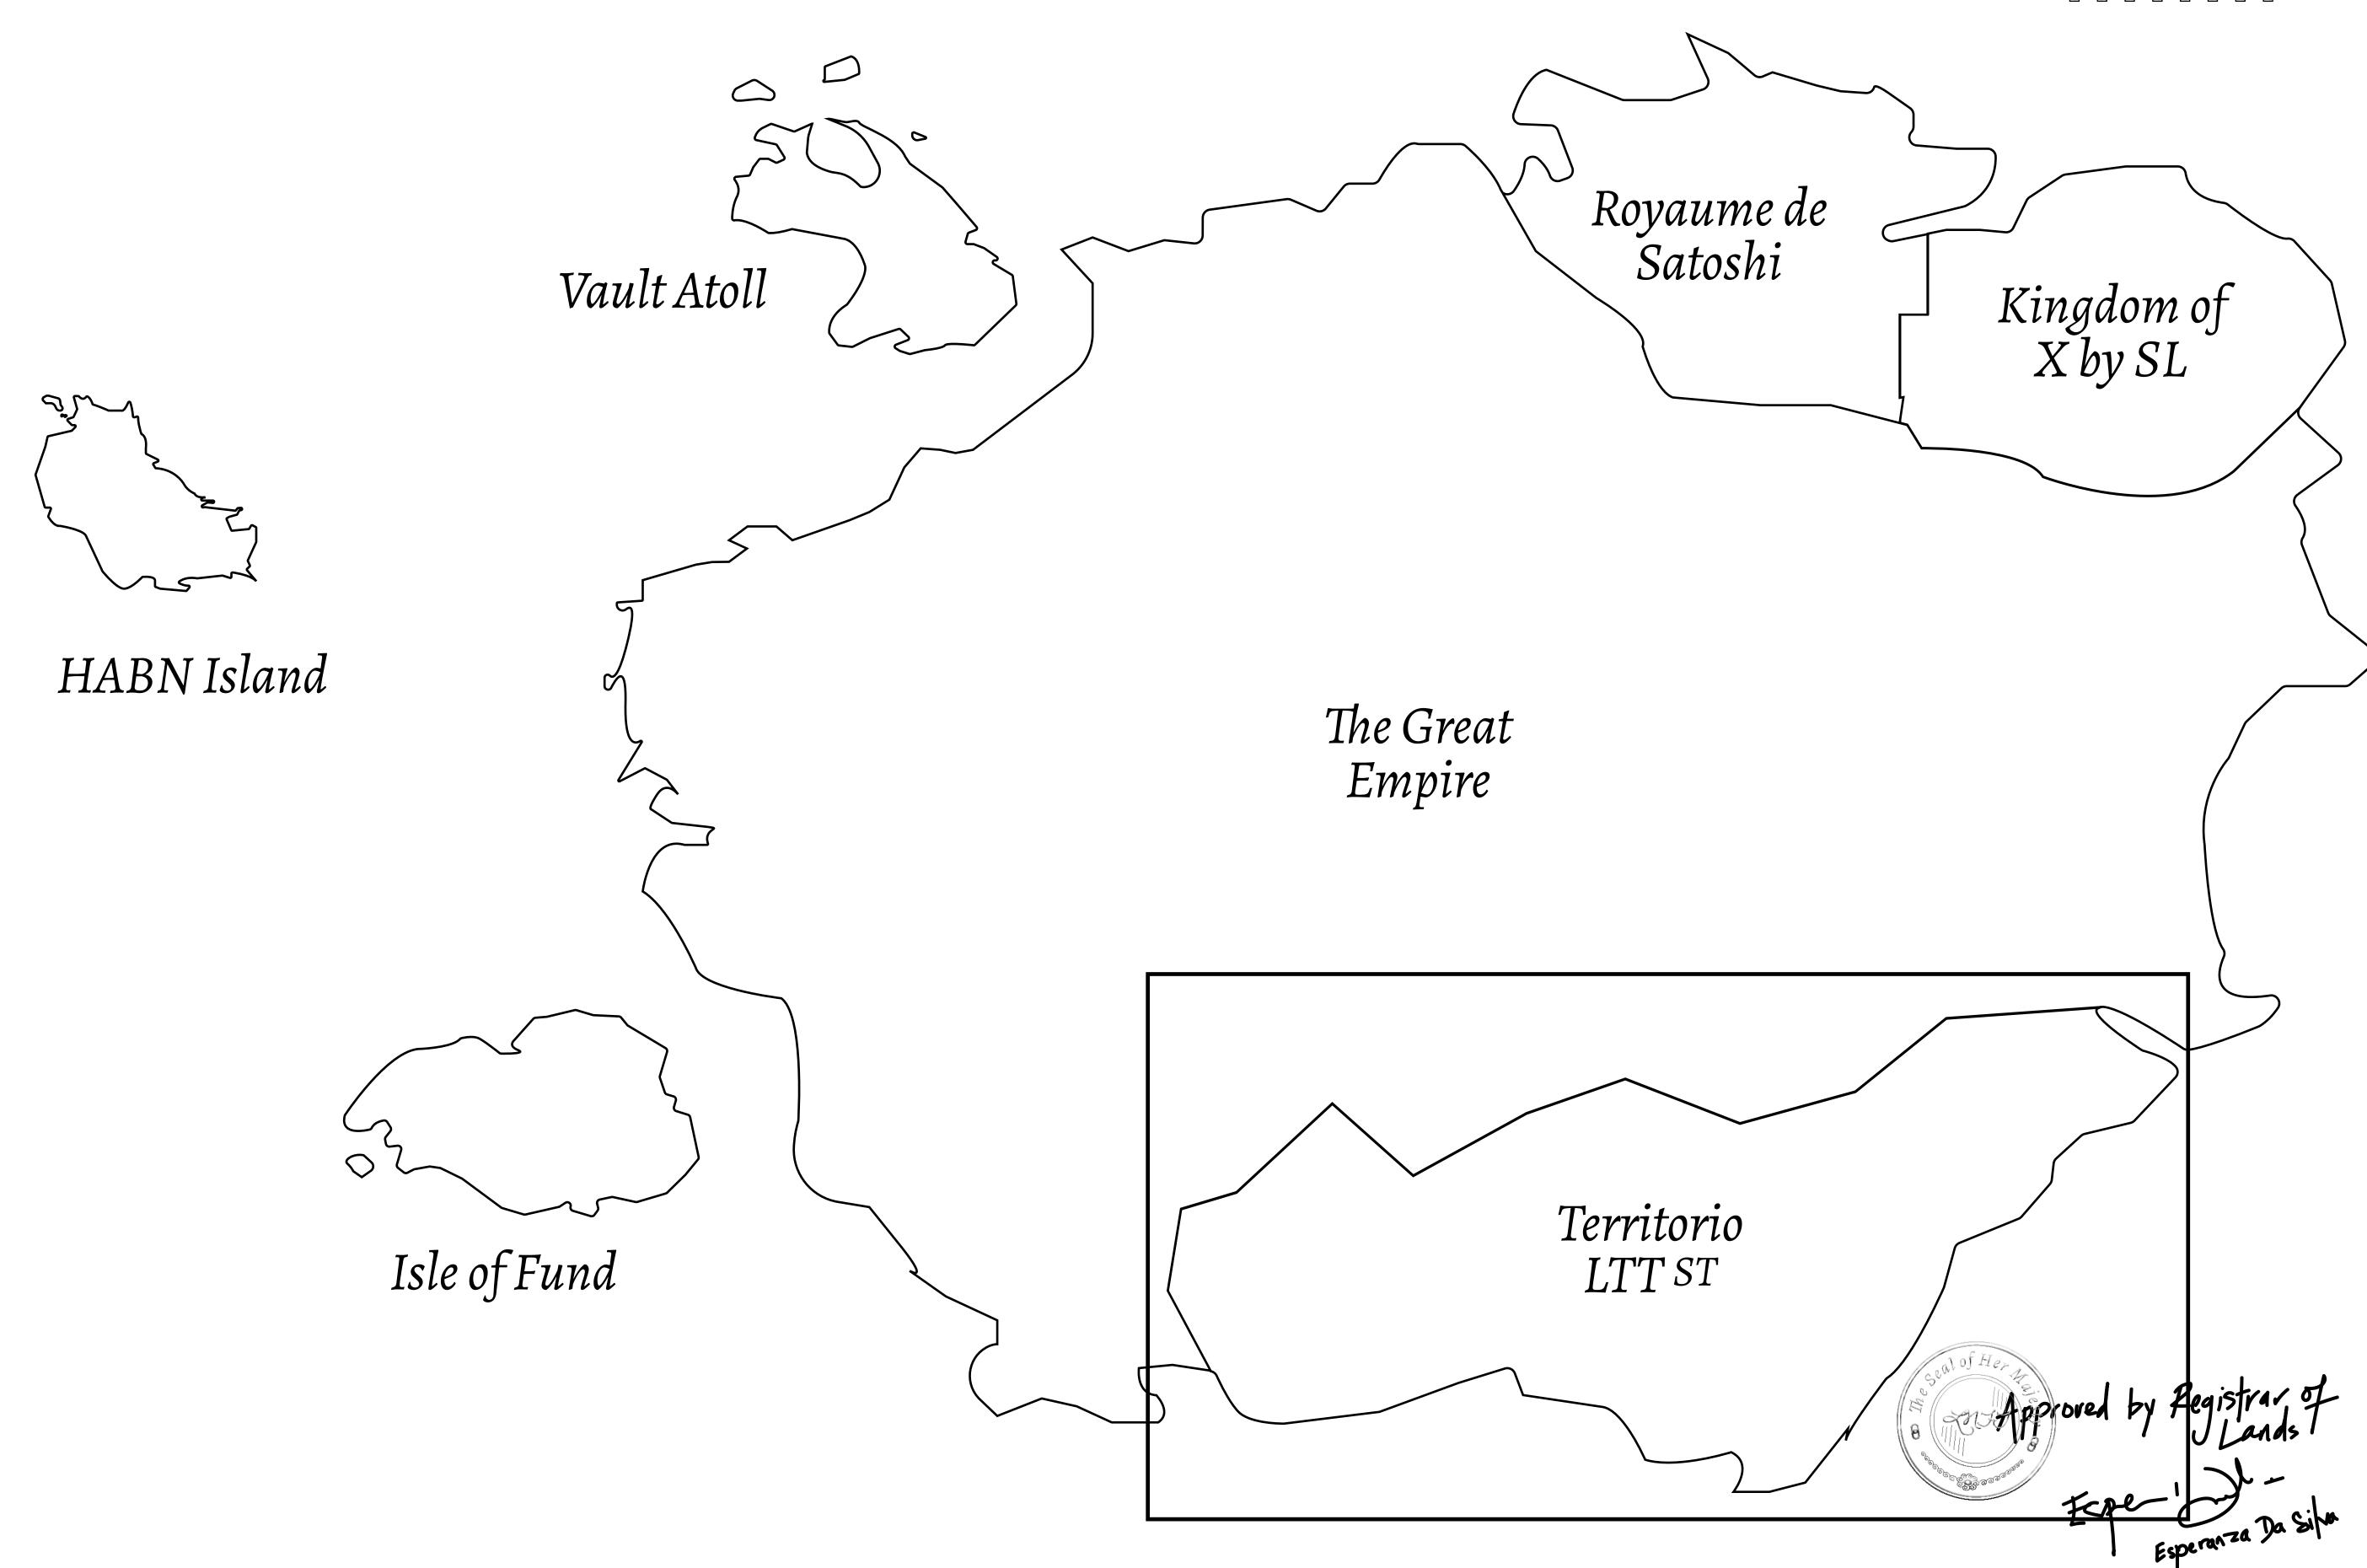

## THE SPANISH ARMADA

The most flamboyant of all of the states, this Spanish-speaking territory houses a clash of cultures. From the LTT trades in the El Mercado district to the solicitations for invites to the Great Empire, and even the traveling Caravans, it is a transient place; people are always on the move on the way to the Great Empire or a trek through the Dividing Range to the Royaume De Satoshi. Commerce uses derivations of LTT such as LTTE, LTTB, and LTTC.

## GEOGRAPHY

COASTLINE
BORDERS
HIGHEST POINT
LOWEST POINT
PLOTS
SCALE

193.03 KM (119.94 MILES)
OCEAN, THE GREAT EMPIRE
MT ELEUTHERIA +1392 M
PUERTO DE LTT 0 M

1045

1:50000

## H.M. LNFT Land Registry

TITLE NUMBER

T1009-221121

ADMINISTRATIVE AREA

TERRITORIO LTT ST

ISSUED 22 November 2021 61.

SCALE **1/50000** 

OWNER ENTITLEMENT

Type W-T: Share of 0.1% of all BUN sales (rewarded in Credits) plus 1% of all LTT redeemed based on number of NFT Stories minted; Mint 4 NFT Stories

\_OTT1013

PL0T T1009

BOUNDARY: 3.25 KM

PLOTT1010