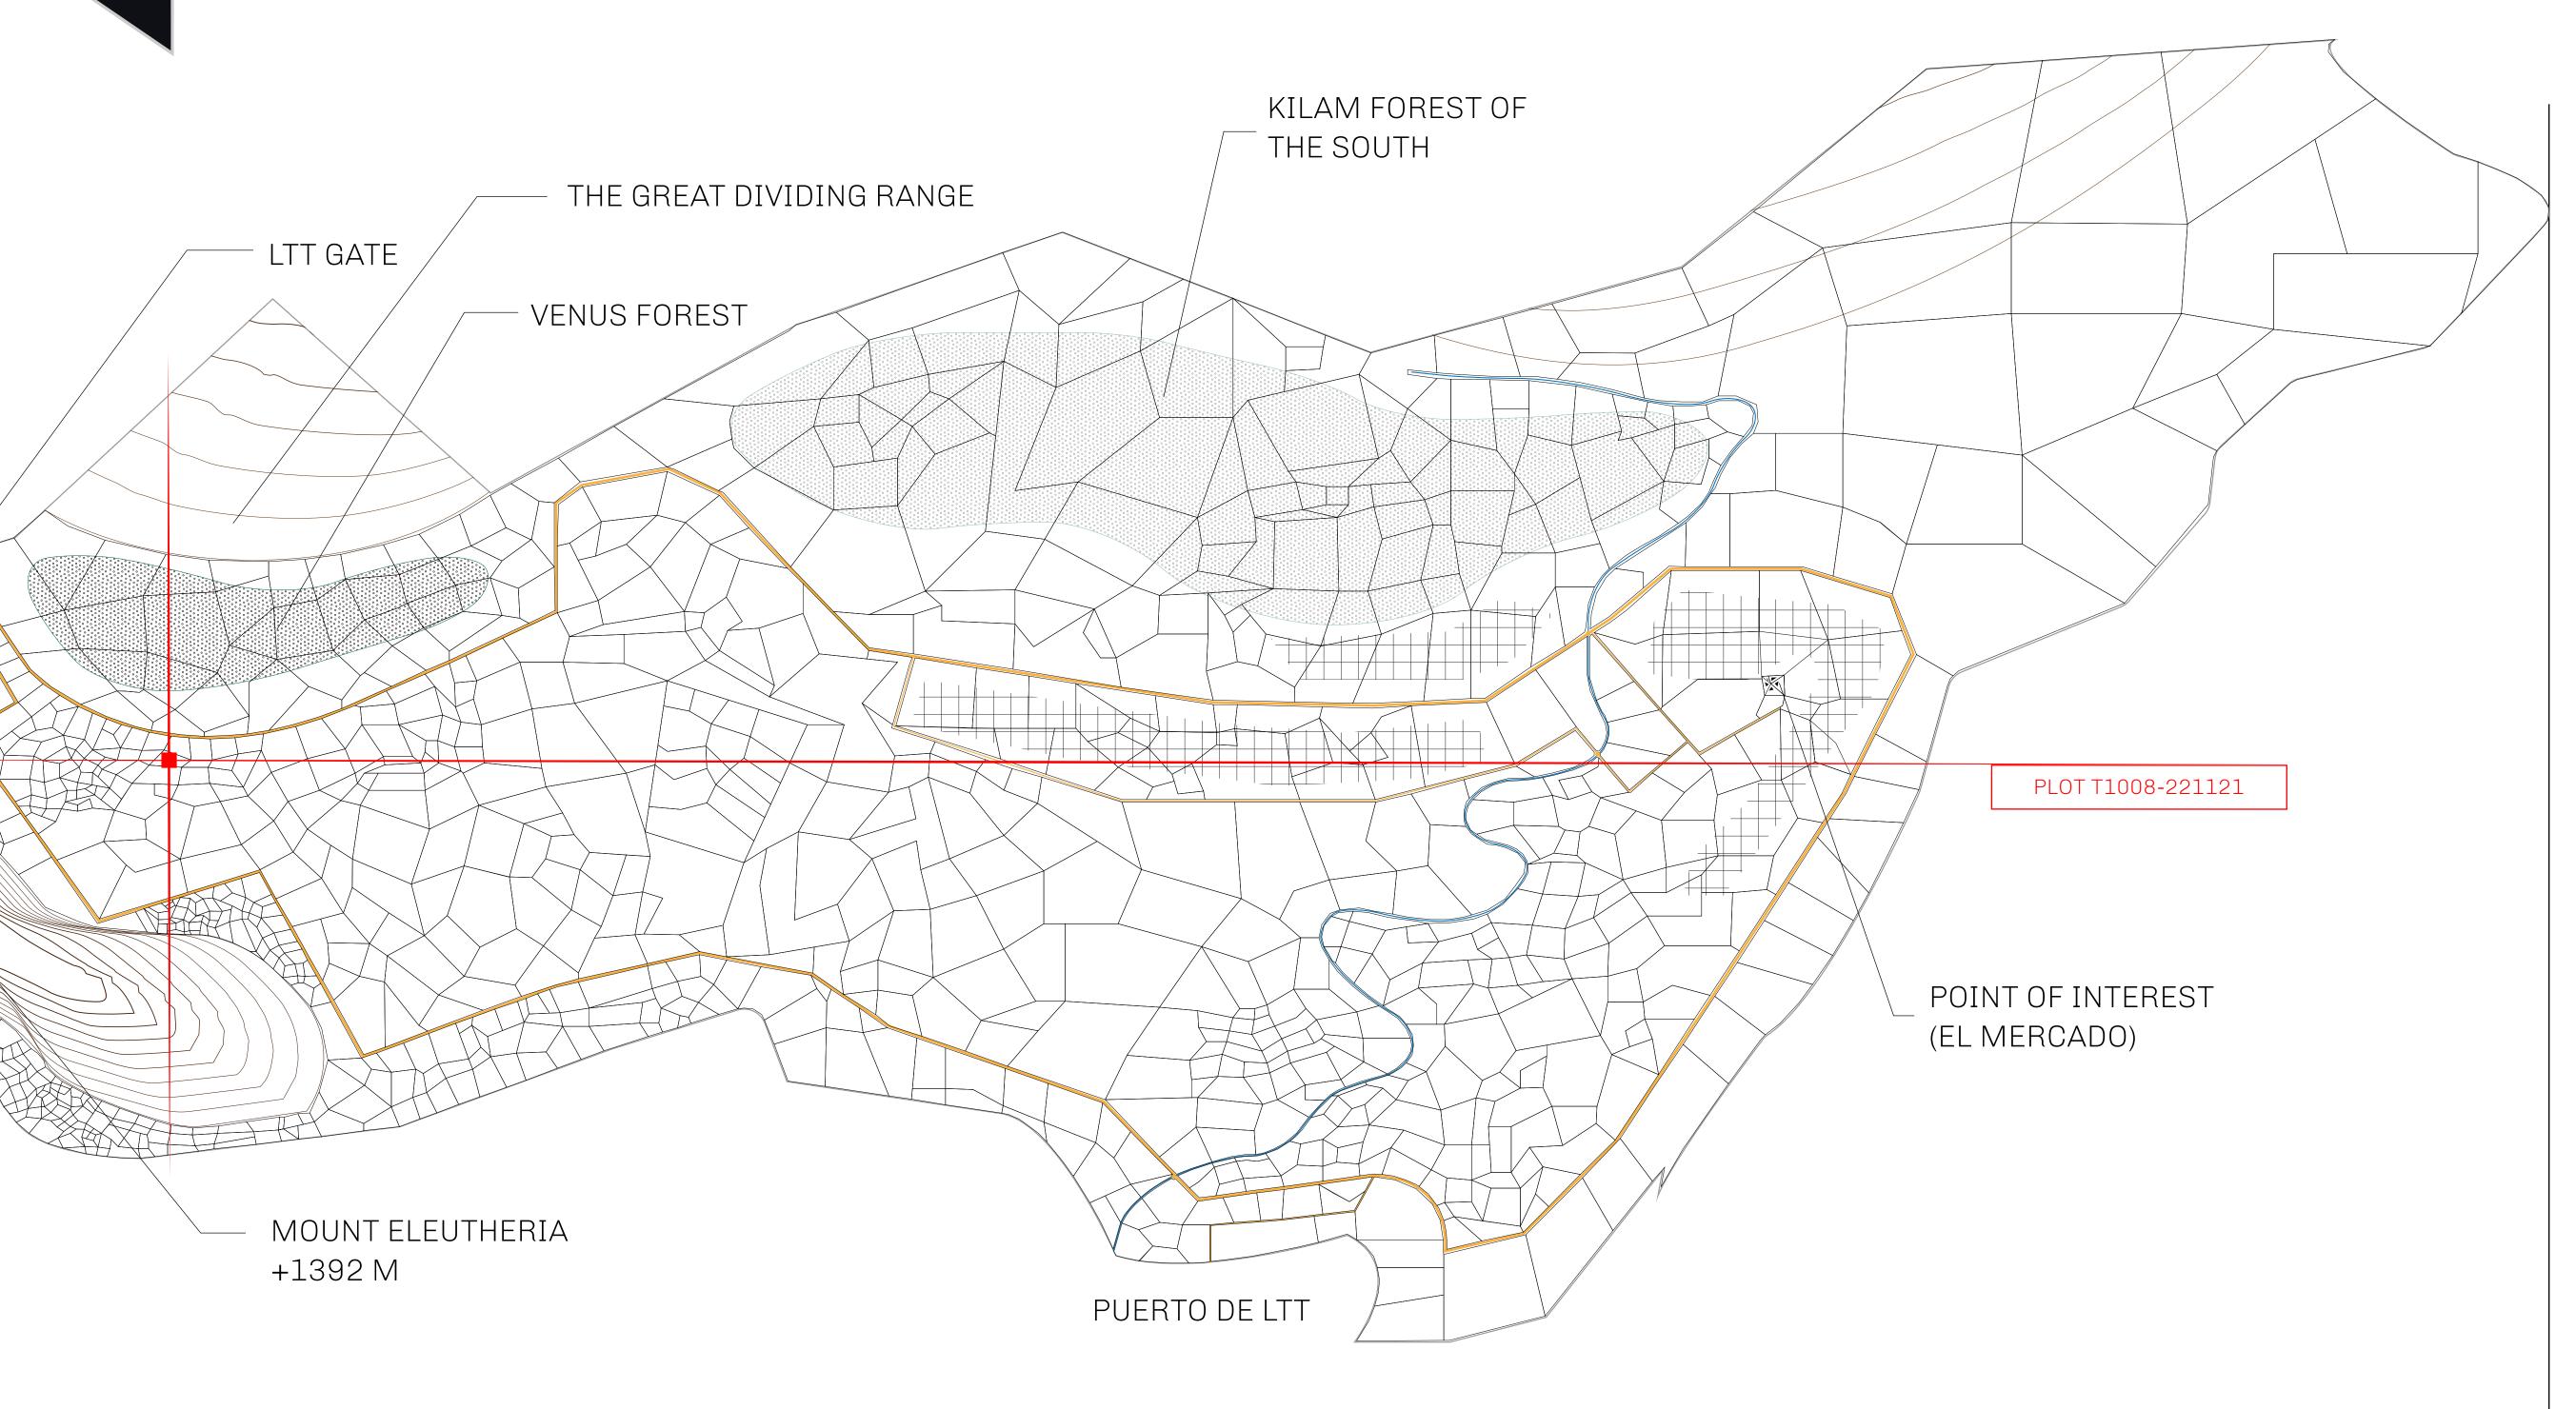

## GEOGRAPHY

COASTLINE
BORDERS
HIGHEST POINT
LOWEST POINT
PLOTS
SCALE

193.03 KM (119.94 MILES)
OCEAN, THE GREAT EMPIRE
MT ELEUTHERIA +1392 M
PUERTO DE LTT 0 M

1045

1:50000

PLOT T1008 BOUNDARY: 2.54 KM PL0T T1009