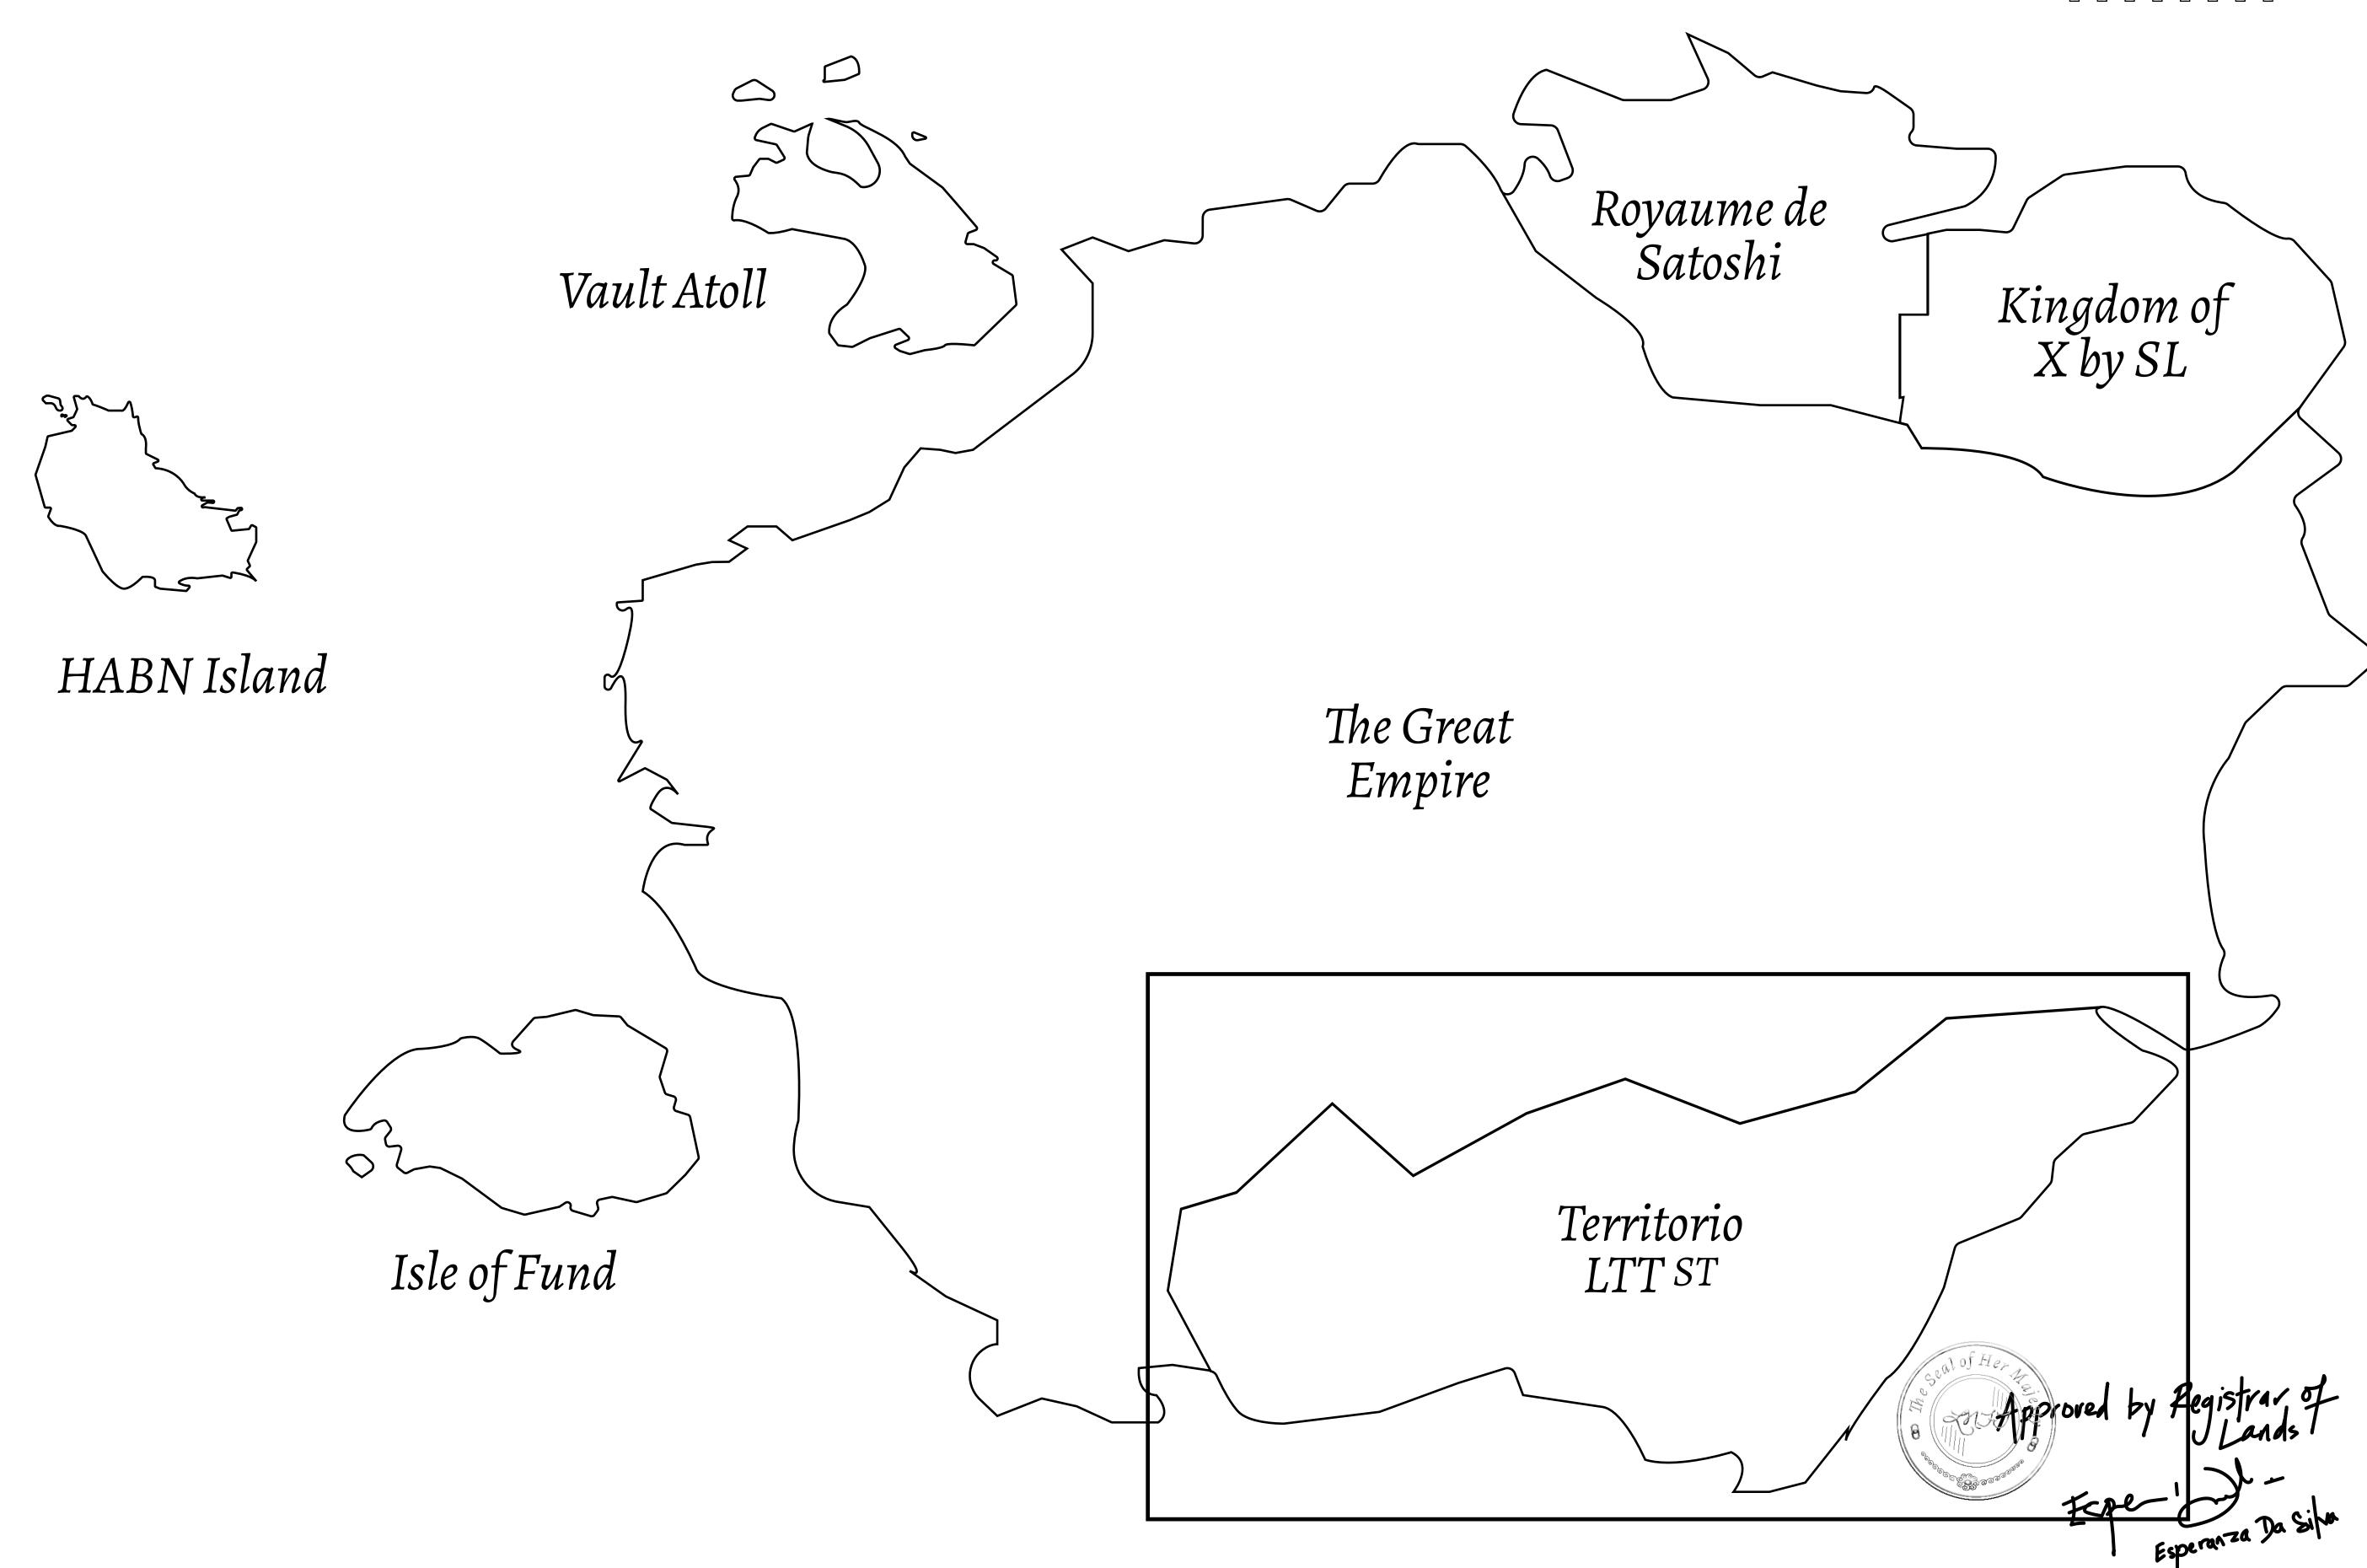

## THE SPANISH ARMADA

The most flamboyant of all of the states, this Spanish-speaking territory houses a clash of cultures. From the LTT trades in the El Mercado district to the solicitations for invites to the Great Empire, and even the traveling Caravans, it is a transient place; people are always on the move on the way to the Great Empire or a trek through the Dividing Range to the Royaume De Satoshi. Commerce uses derivations of LTT such as LTTE, LTTB, and LTTC.

## GEOGRAPHY

COASTLINE
BORDERS
HIGHEST POINT
LOWEST POINT
PLOTS

193.03 KM (119.94 MILES)
OCEAN, THE GREAT EMPIRE
MT ELEUTHERIA +1392 M
PUERTO DE LTT 0 M

PLOTS 1045 SCALE 1:50000

TERRITORIO . HIGHWAY BOUNDARY: 2.26 KM PLOT T1 PL0T1008