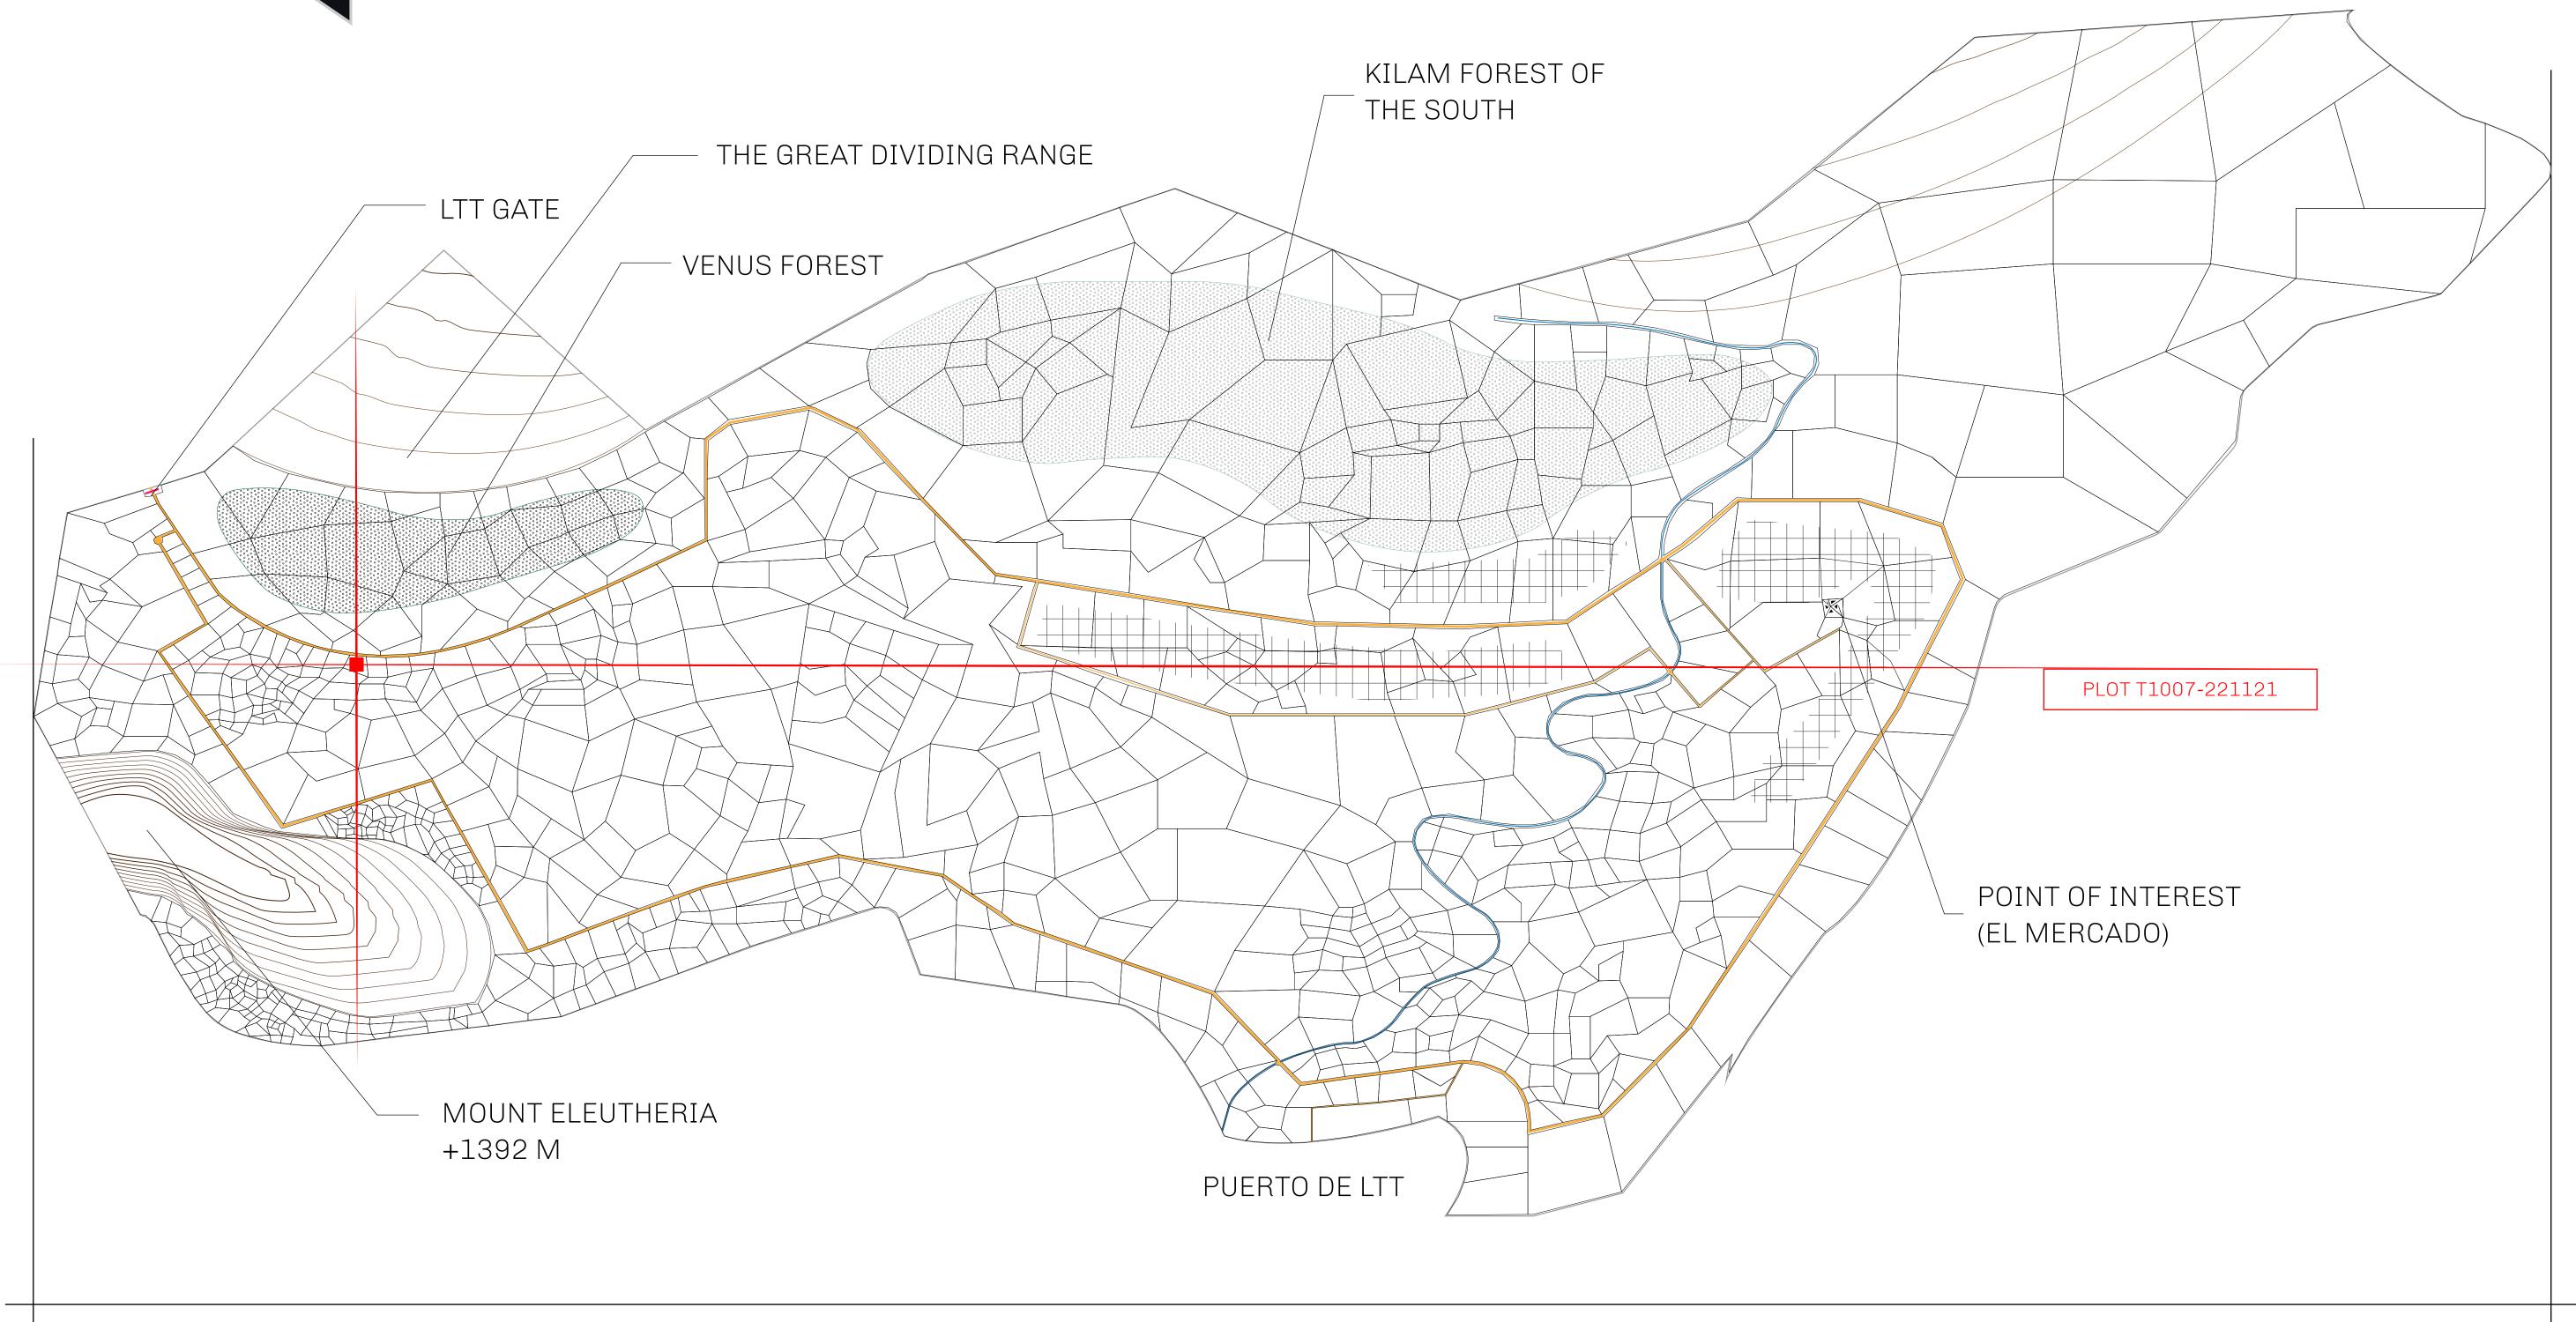

## GEOGRAPHY

COASTLINE
BORDERS
HIGHEST POINT
LOWEST POINT
PLOTS

193.03 KM (119.94 MILES)
OCEAN, THE GREAT EMPIRE
MT ELEUTHERIA +1392 M
PUERTO DE LTT 0 M

PLOTS 1045 SCALE 1:50000

## H.M. LNFT Land Registry

T1007-221121

TITLE NUMBER

TERRITORIO LTT ST

ISSUED 22 November 2021

SCALE **1/50000** 

OWNER ENTITLEMENT

Type W-T: Share of 0.1% of all BUN sales (rewarded in Credits) plus 1% of all LTT redeemed based on number of NFT Stories minted; Mint 4 NFT Stories

TERRITORIO . HIGHWAY BOUNDARY: 2.26 KM PLOT T1 PL0T1008