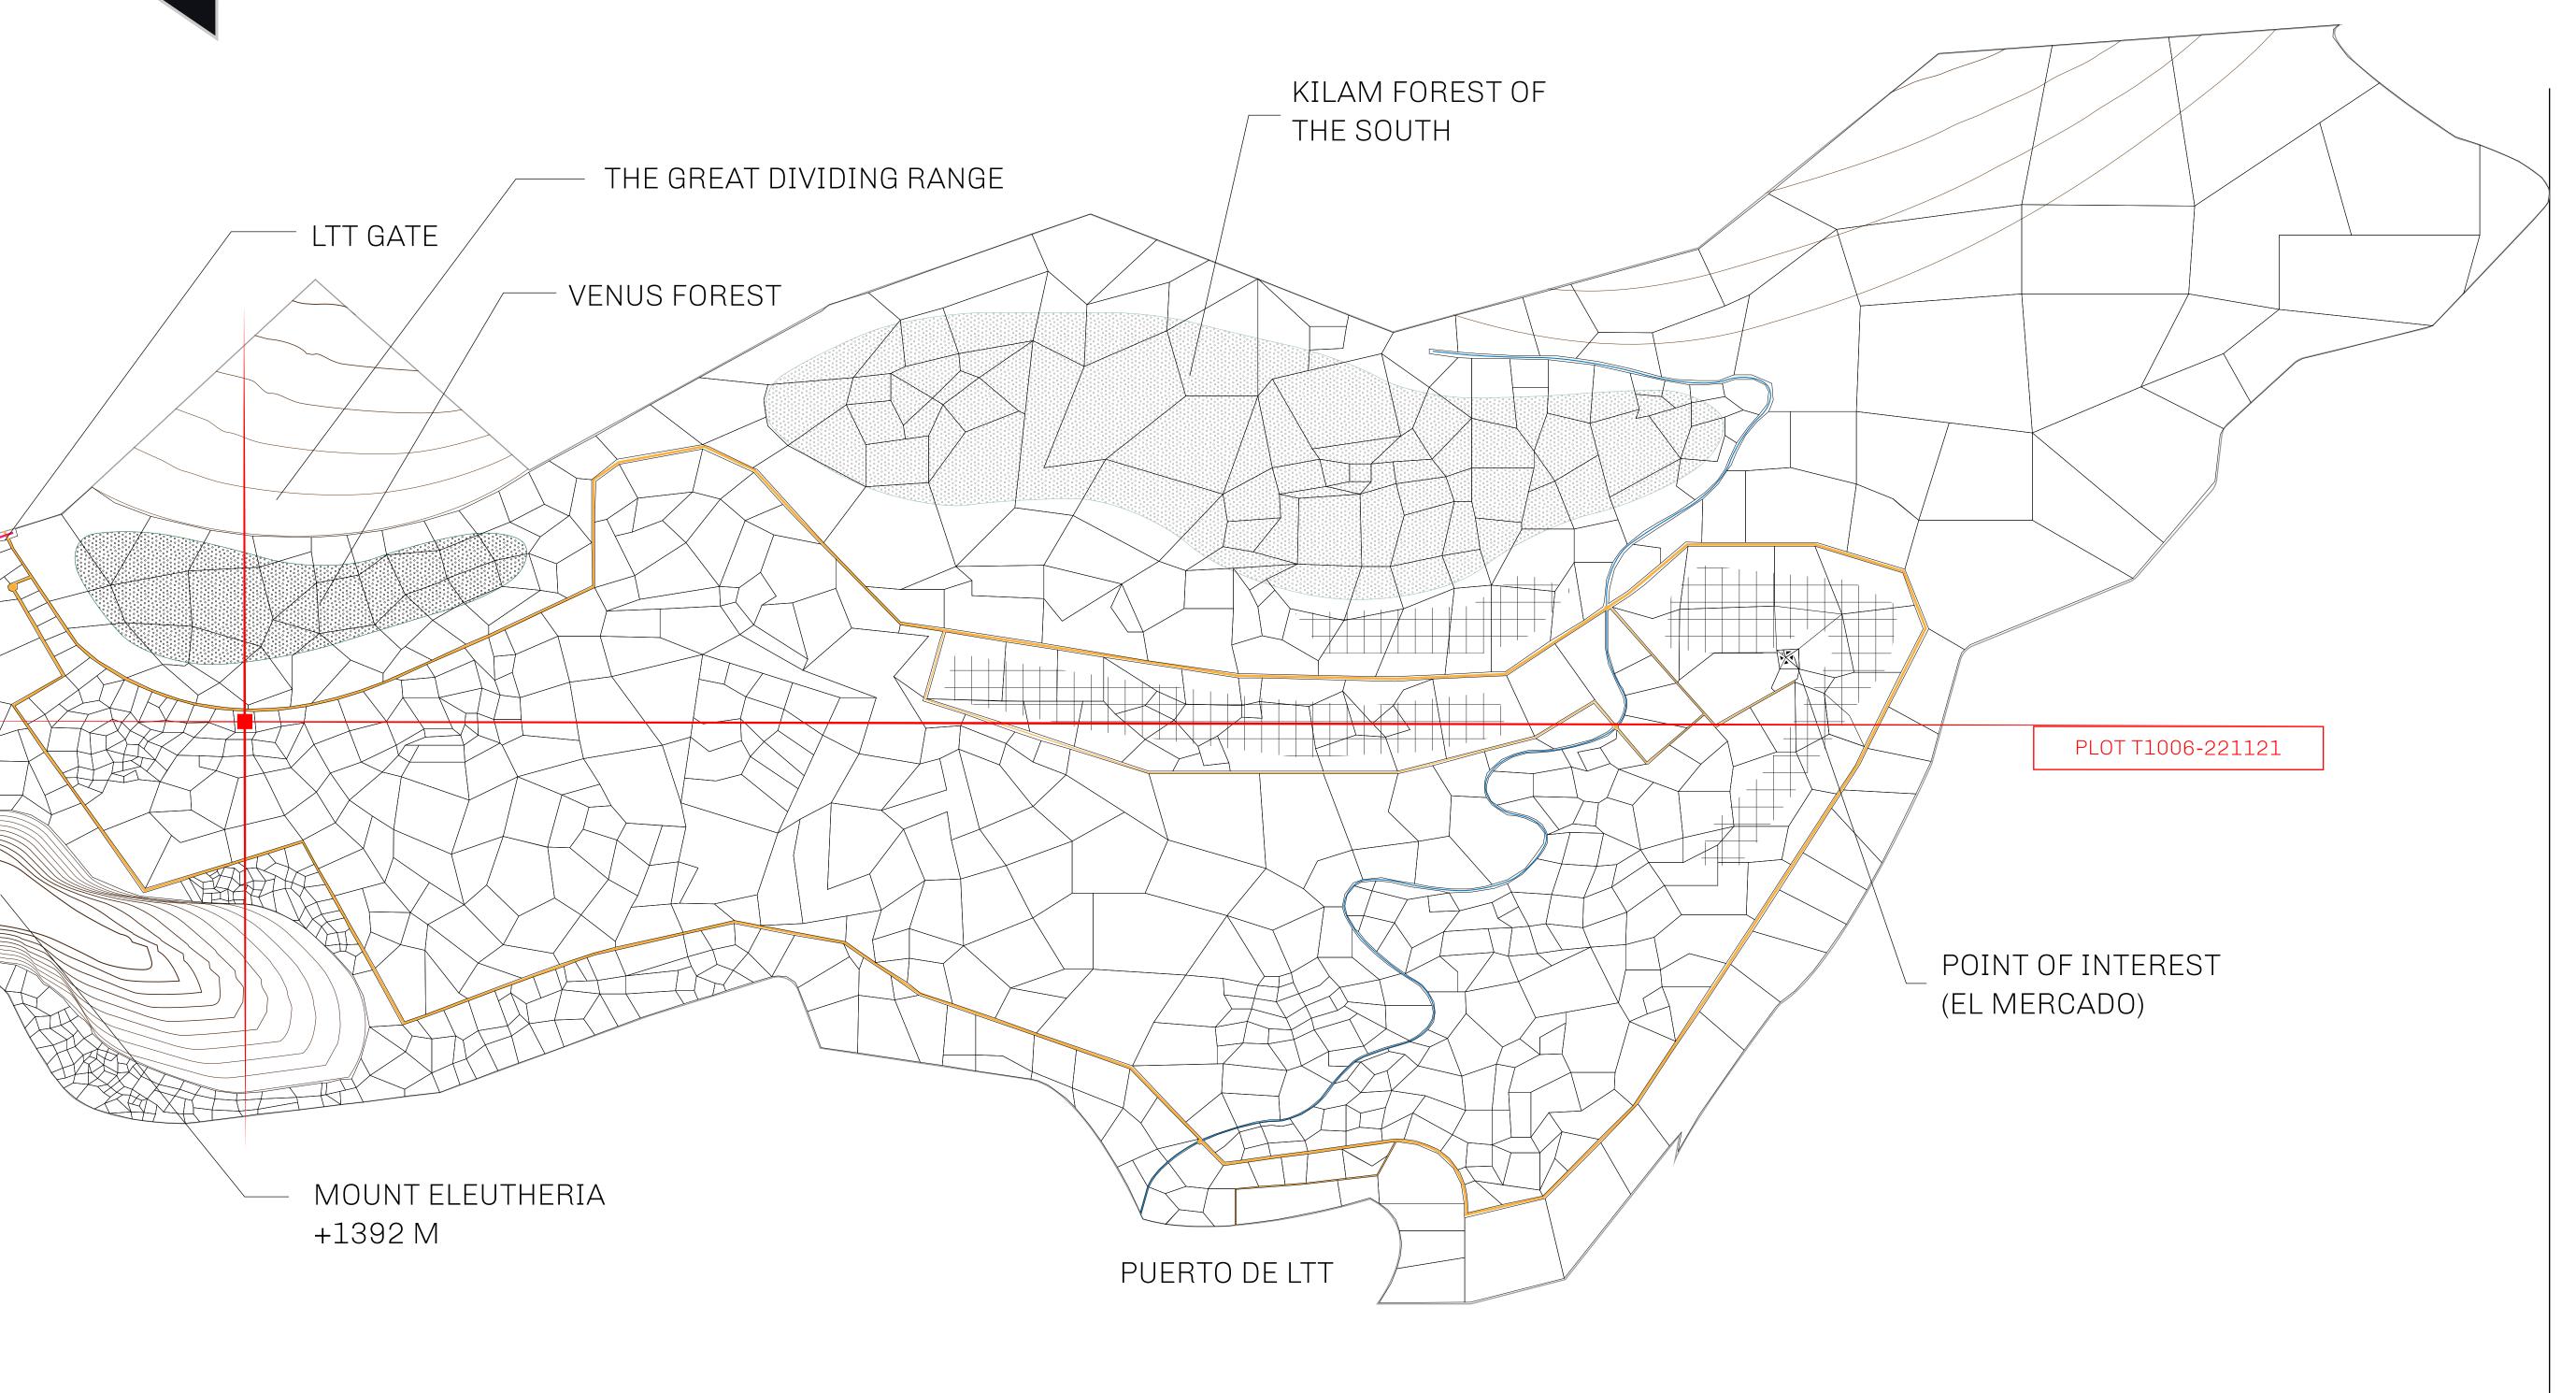

## THE SPANISH ARMADA

The most flamboyant of all of the states, this Spanish-speaking territory houses a clash of cultures. From the LTT trades in the El Mercado district to the solicitations for invites to the Great Empire, and even the traveling Caravans, it is a transient place; people are always on the move on the way to the Great Empire or a trek through the Dividing Range to the Royaume De Satoshi. Commerce uses derivations of LTT such as LTTE, LTTB, and LTTC.

## GEOGRAPHY

COASTLINE
BORDERS
HIGHEST POINT
LOWEST POINT
PLOTS
SCALE

193.03 KM (119.94 MILES)
OCEAN, THE GREAT EMPIRE
MT ELEUTHERIA +1392 M
PUERTO DE LTT 0 M

1045

1:50000