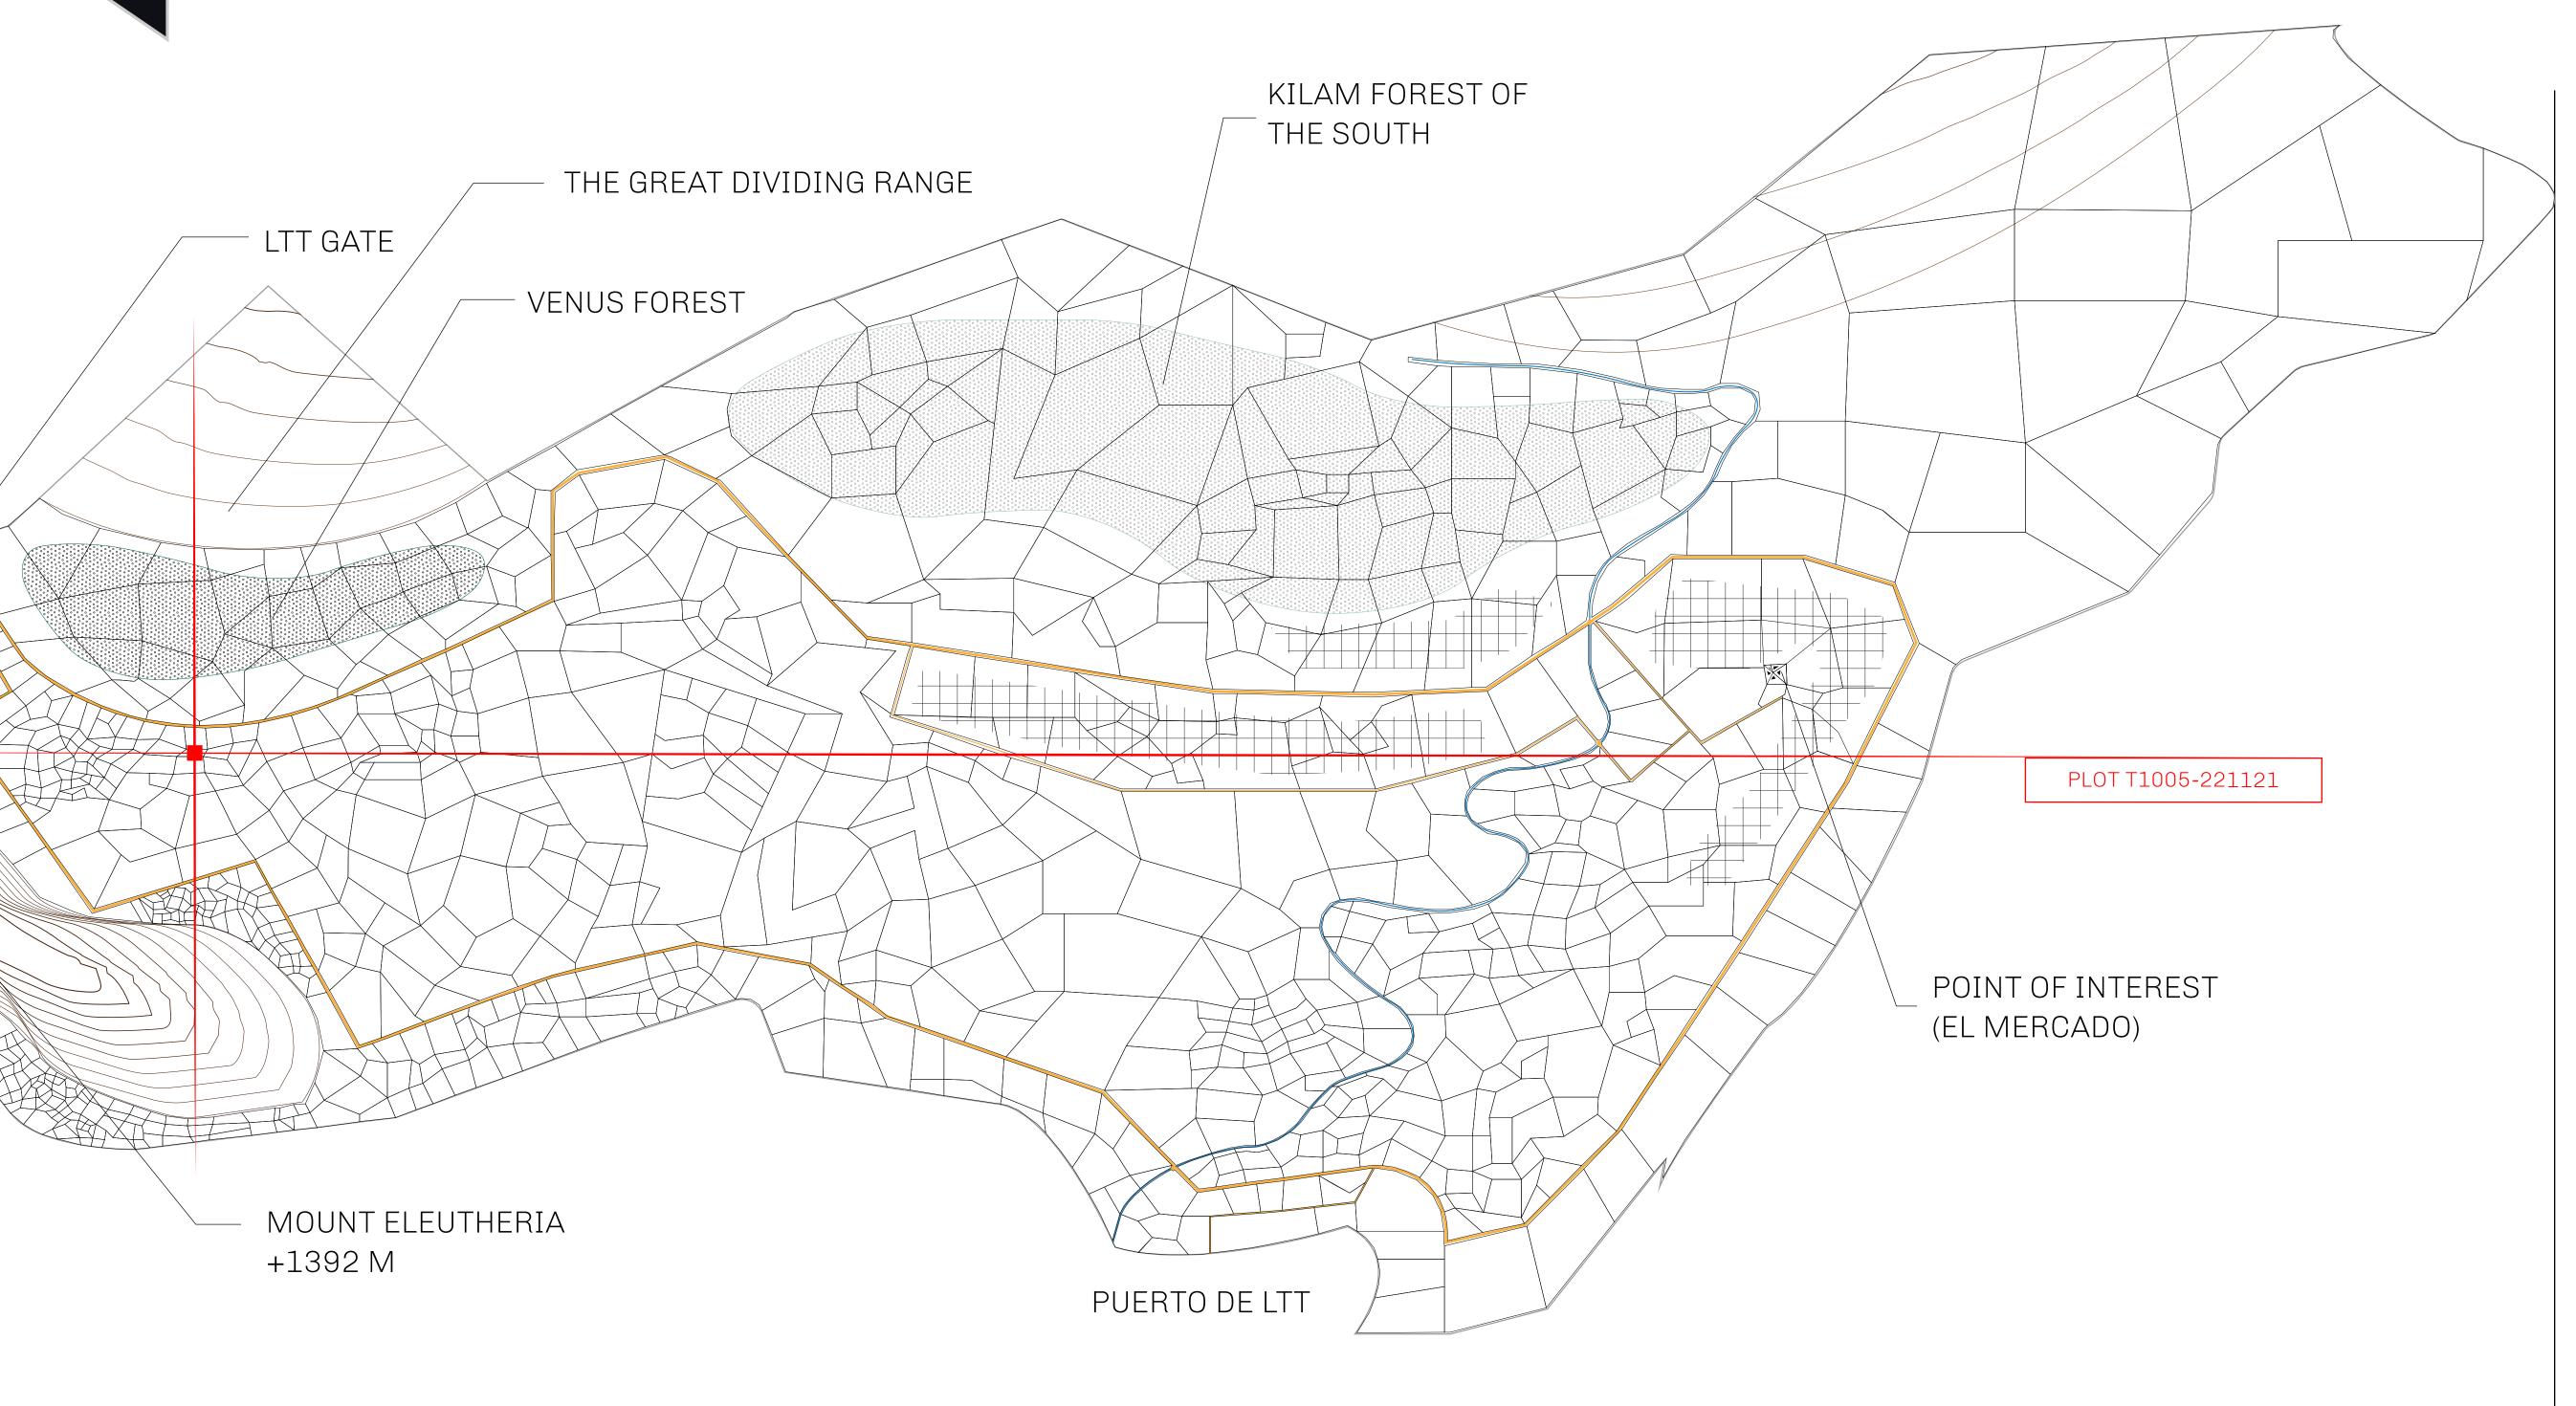

#### GEOGRAPHY

COASTLINE
BORDERS
HIGHEST POINT
LOWEST POINT
PLOTS
SCALE

193.03 KM (119.94 MILES)
OCEAN, THE GREAT EMPIRE
MT ELEUTHERIA +1392 M
PUERTO DE LTT 0 M

1045

1:50000

### T1005-221121

TERRITORIO LTT ST

ISSUED 22 November 2021 ...

SCALE **1/50000** 

OWNER ENTITLEMENT

Type W-T: Share of 0.1% of all BUN sales (rewarded in Credits) plus 1% of all LTT redeemed based on number of NFT Stories minted; Mint 4 NFT Stories