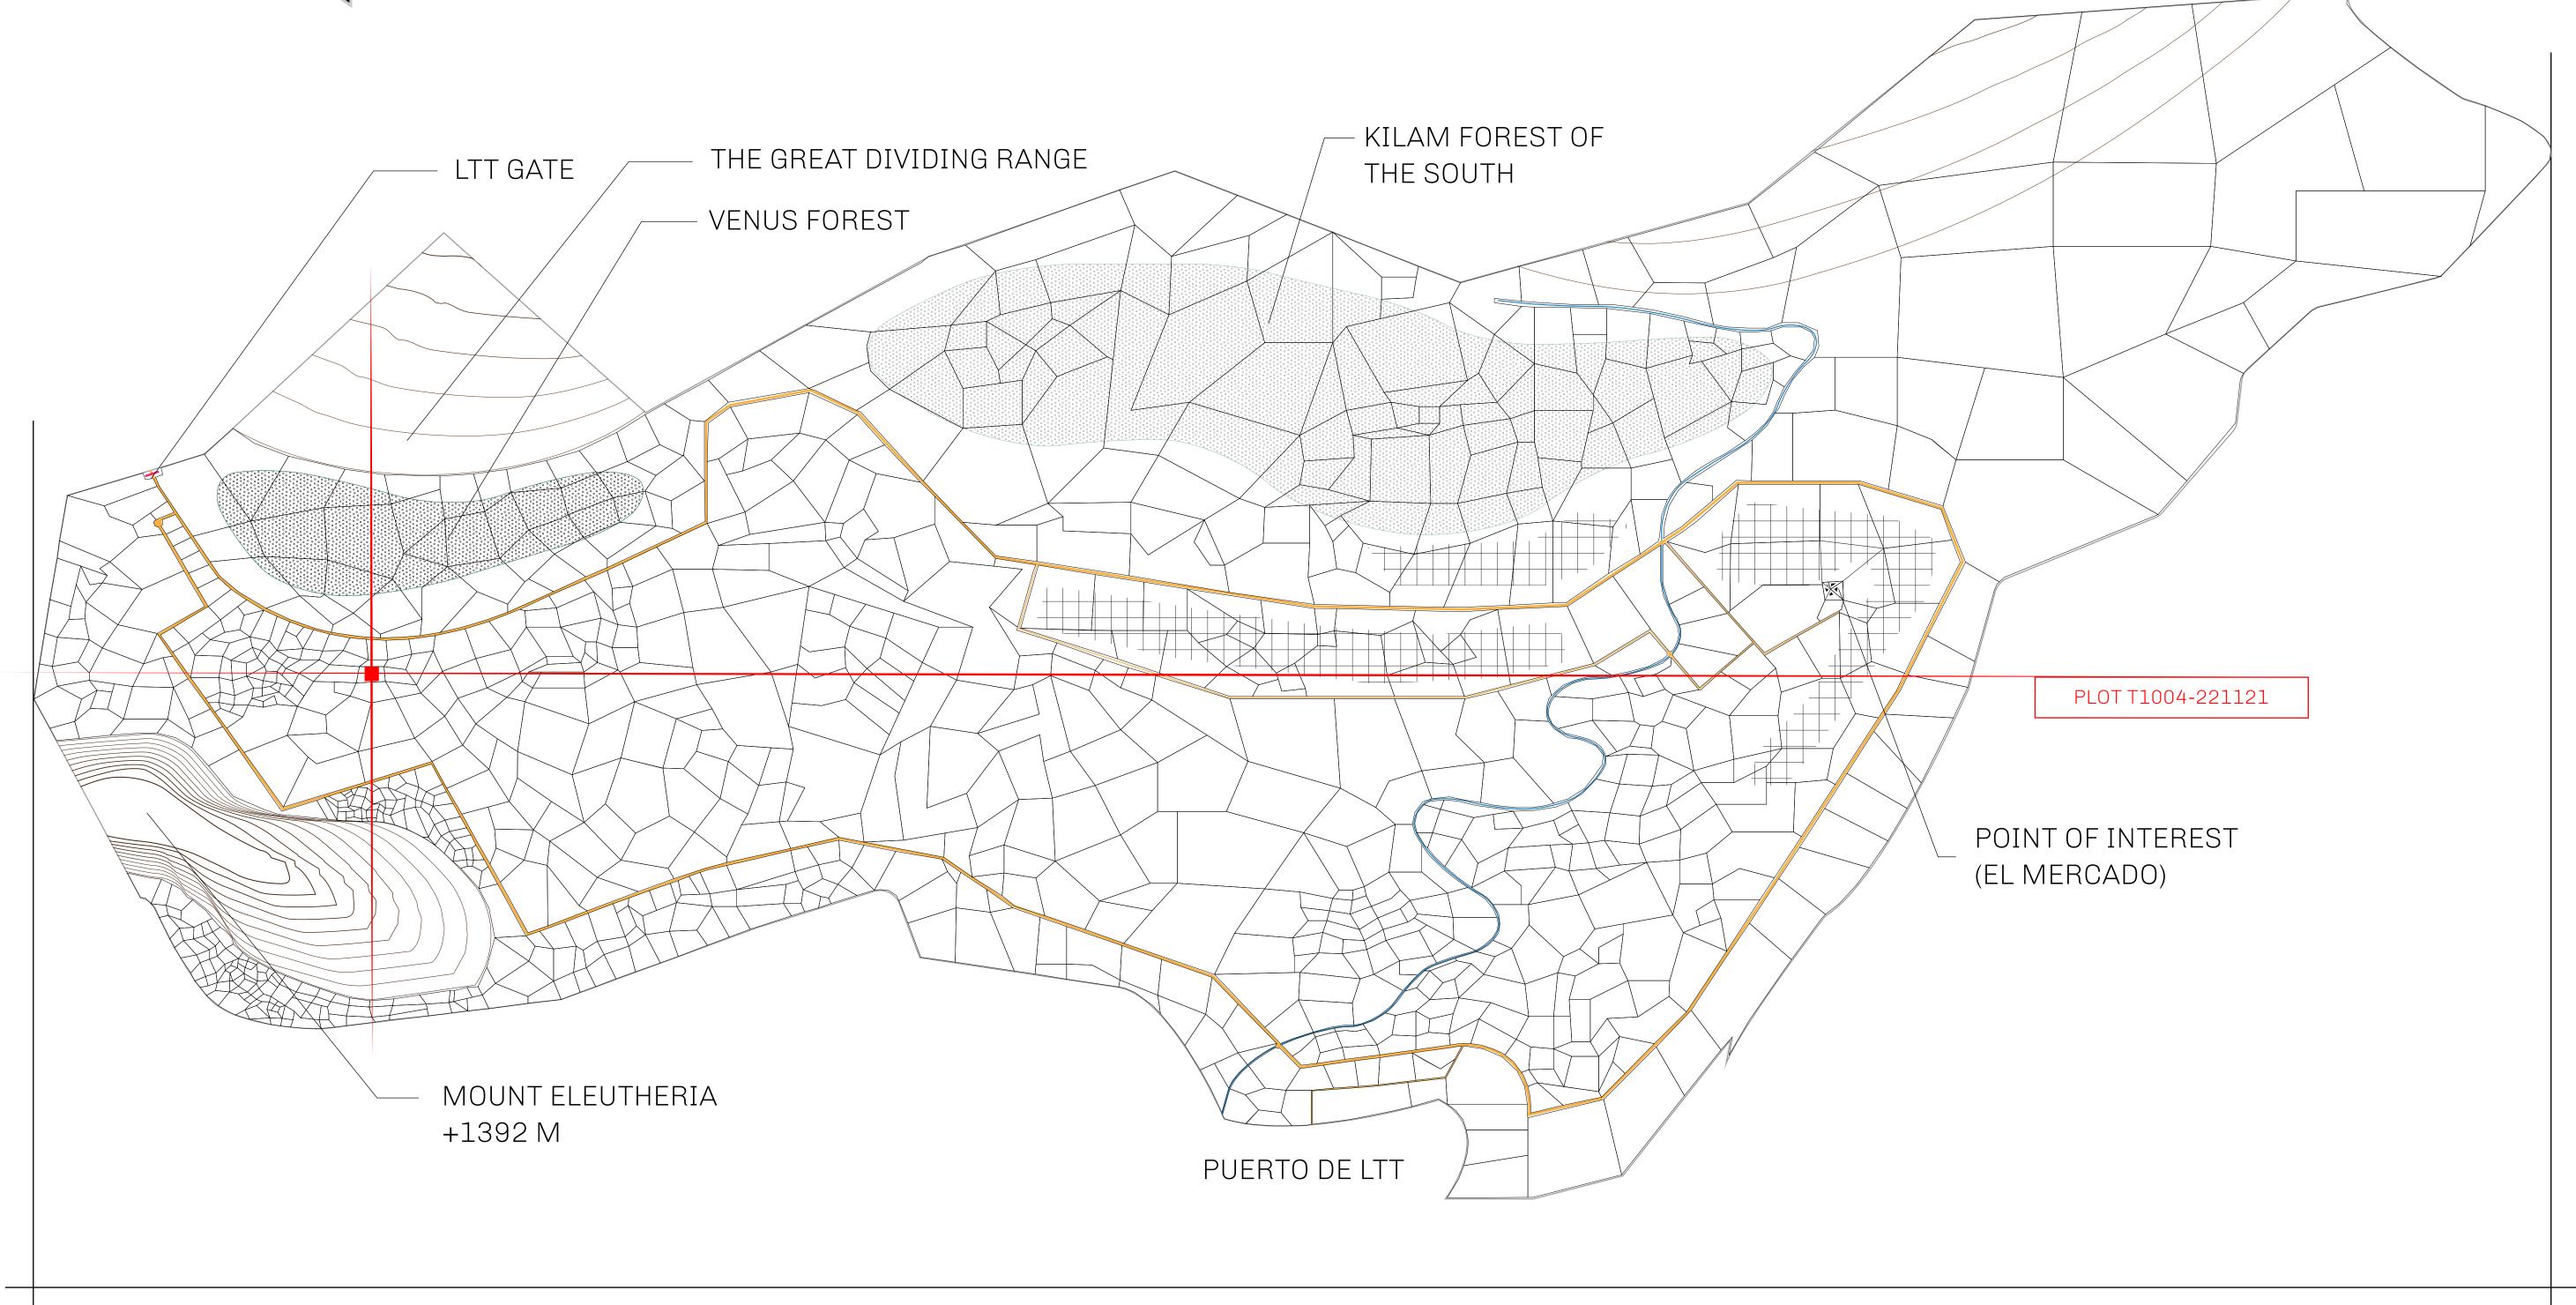

## GEOGRAPHY

COASTLINE
BORDERS
HIGHEST POINT
LOWEST POINT
PLOTS
SCALE

193.03 KM (119.94 MILES)
OCEAN, THE GREAT EMPIRE
MT ELEUTHERIA +1392 M
PUERTO DE LTT 0 M

1045

1:50000

PL0T1005

PLOTT1004

BOUNDARY: 2.46 KM