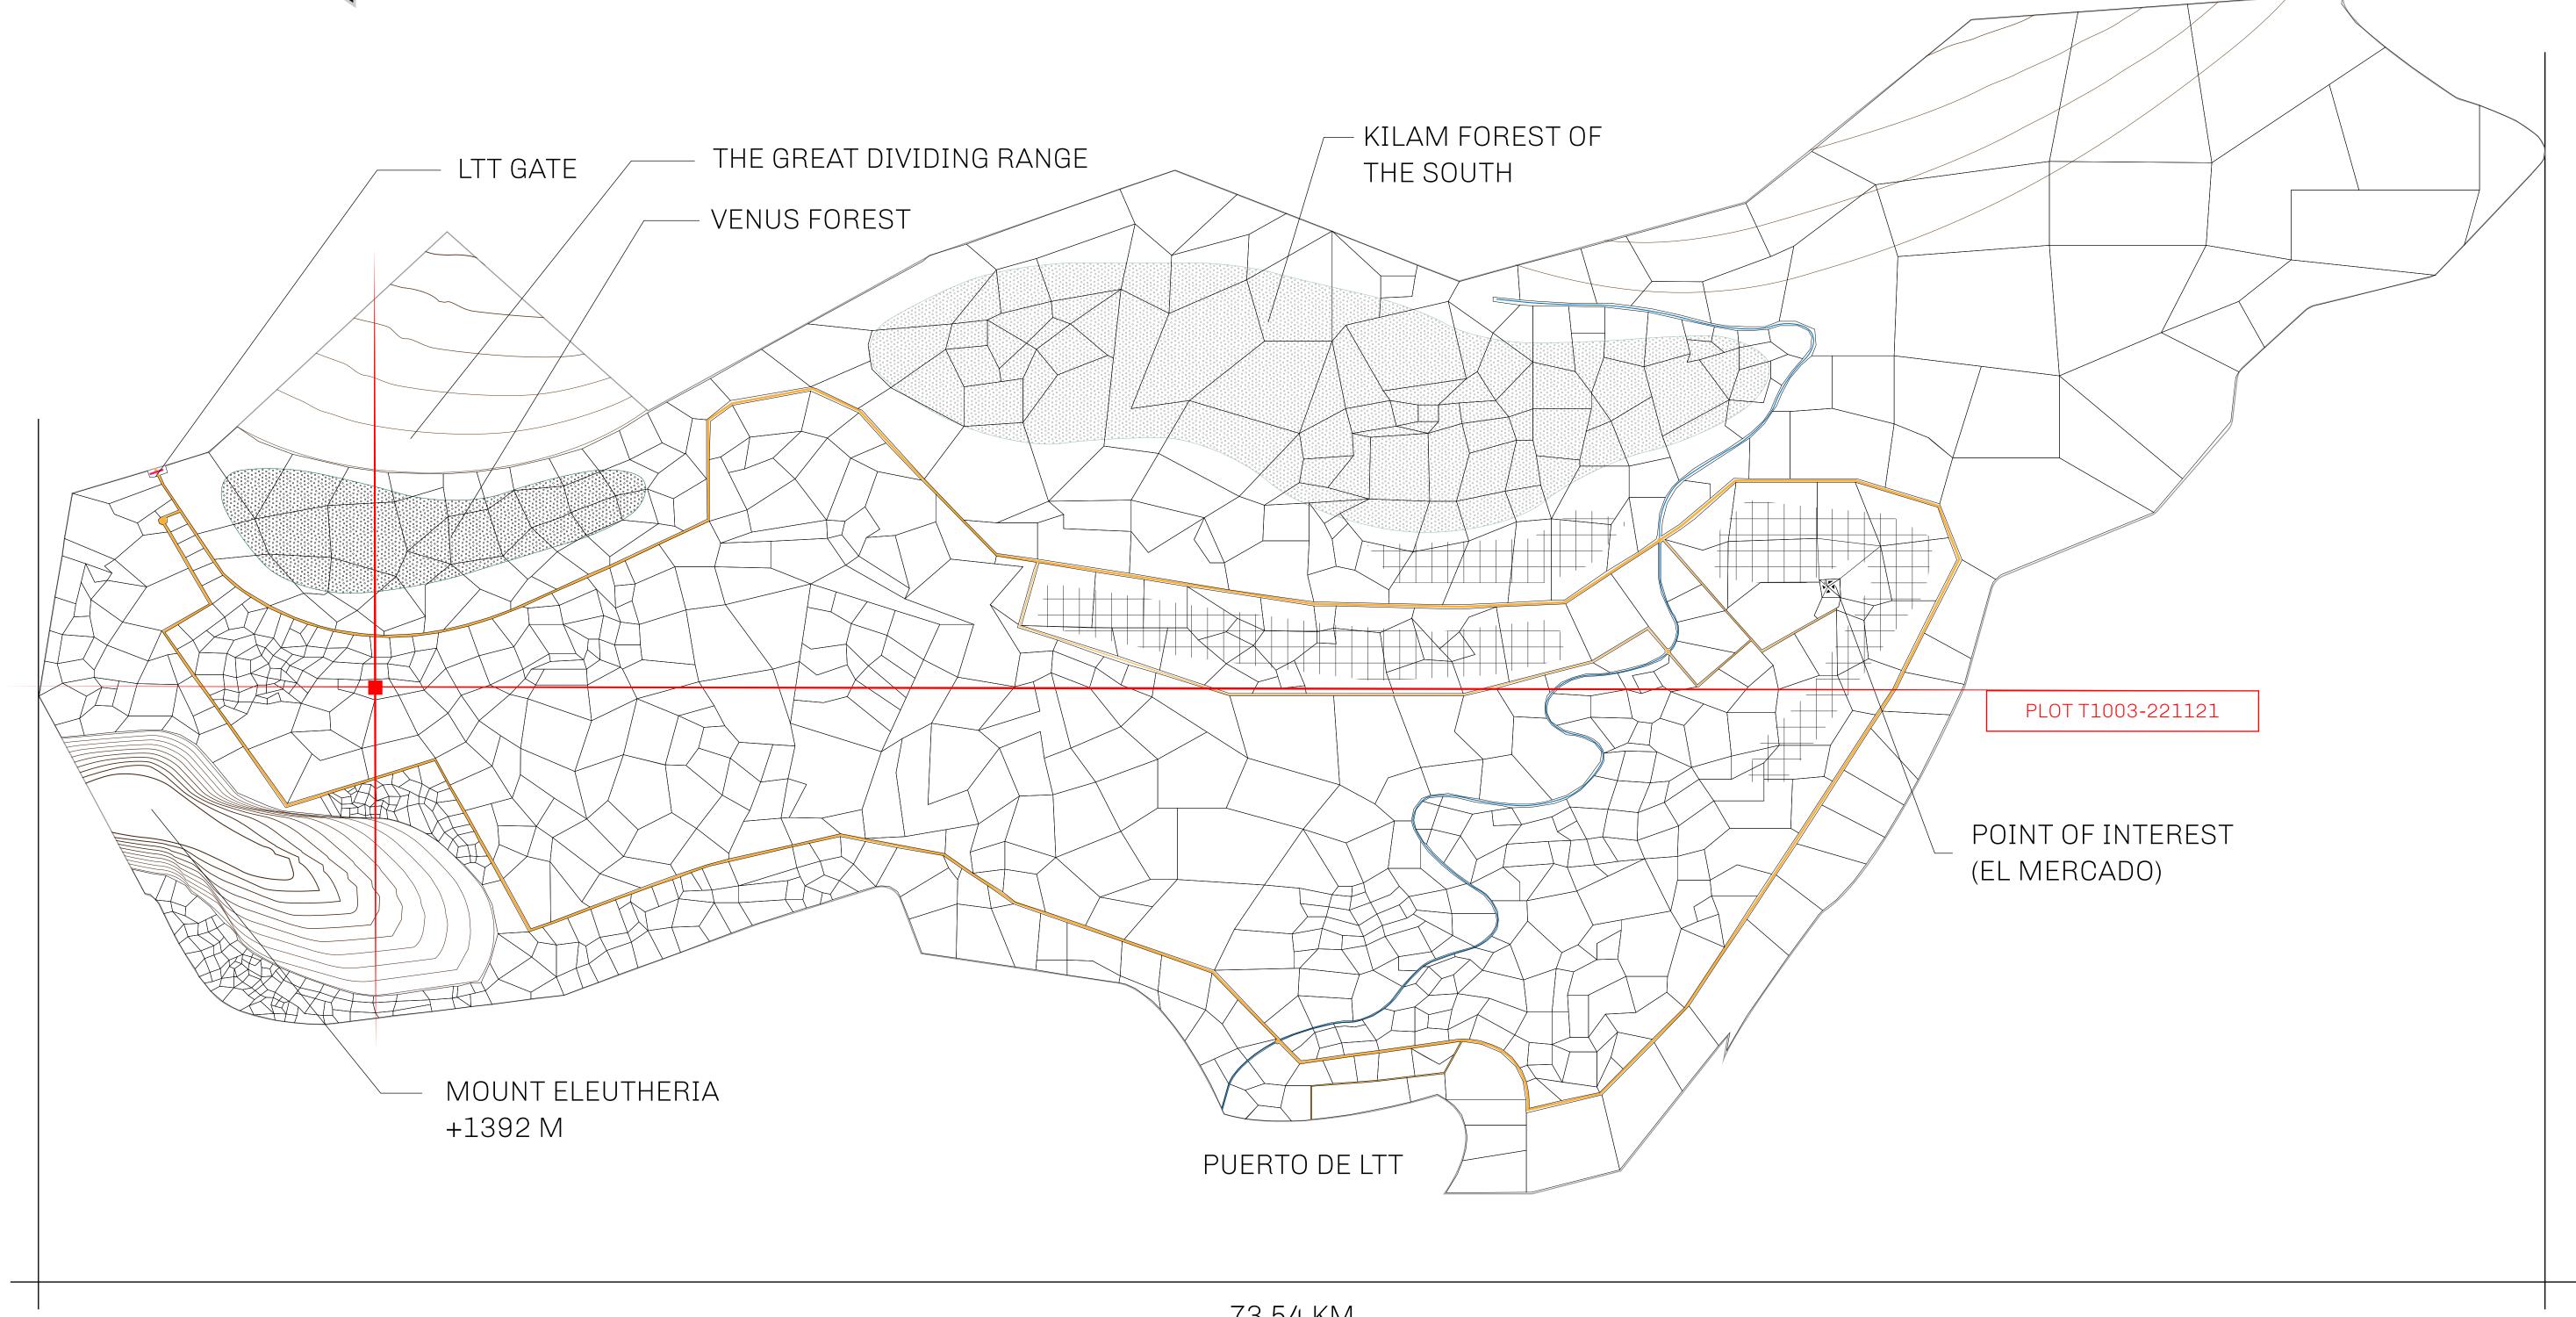

## THE SPANISH ARMADA

The most flamboyant of all of the states, this Spanish-speaking territory houses a clash of cultures. From the LTT trades in the El Mercado district to the solicitations for invites to the Great Empire, and even the traveling Caravans, it is a transient place; people are always on the move on the way to the Great Empire or a trek through the Dividing Range to the Royaume De Satoshi. Commerce uses derivations of LTT such as LTTE, LTTB, and LTTC.

## GEOGRAPHY

COASTLINE BORDERS HIGHEST POINT LOWEST POINT PLOTS SCALE

193.03 KM (119.94 MILES) OCEAN, THE GREAT EMPIRE MT ELEUTHERIA +1392 M PUERTO DE LTT 0 M

1045

1:50000