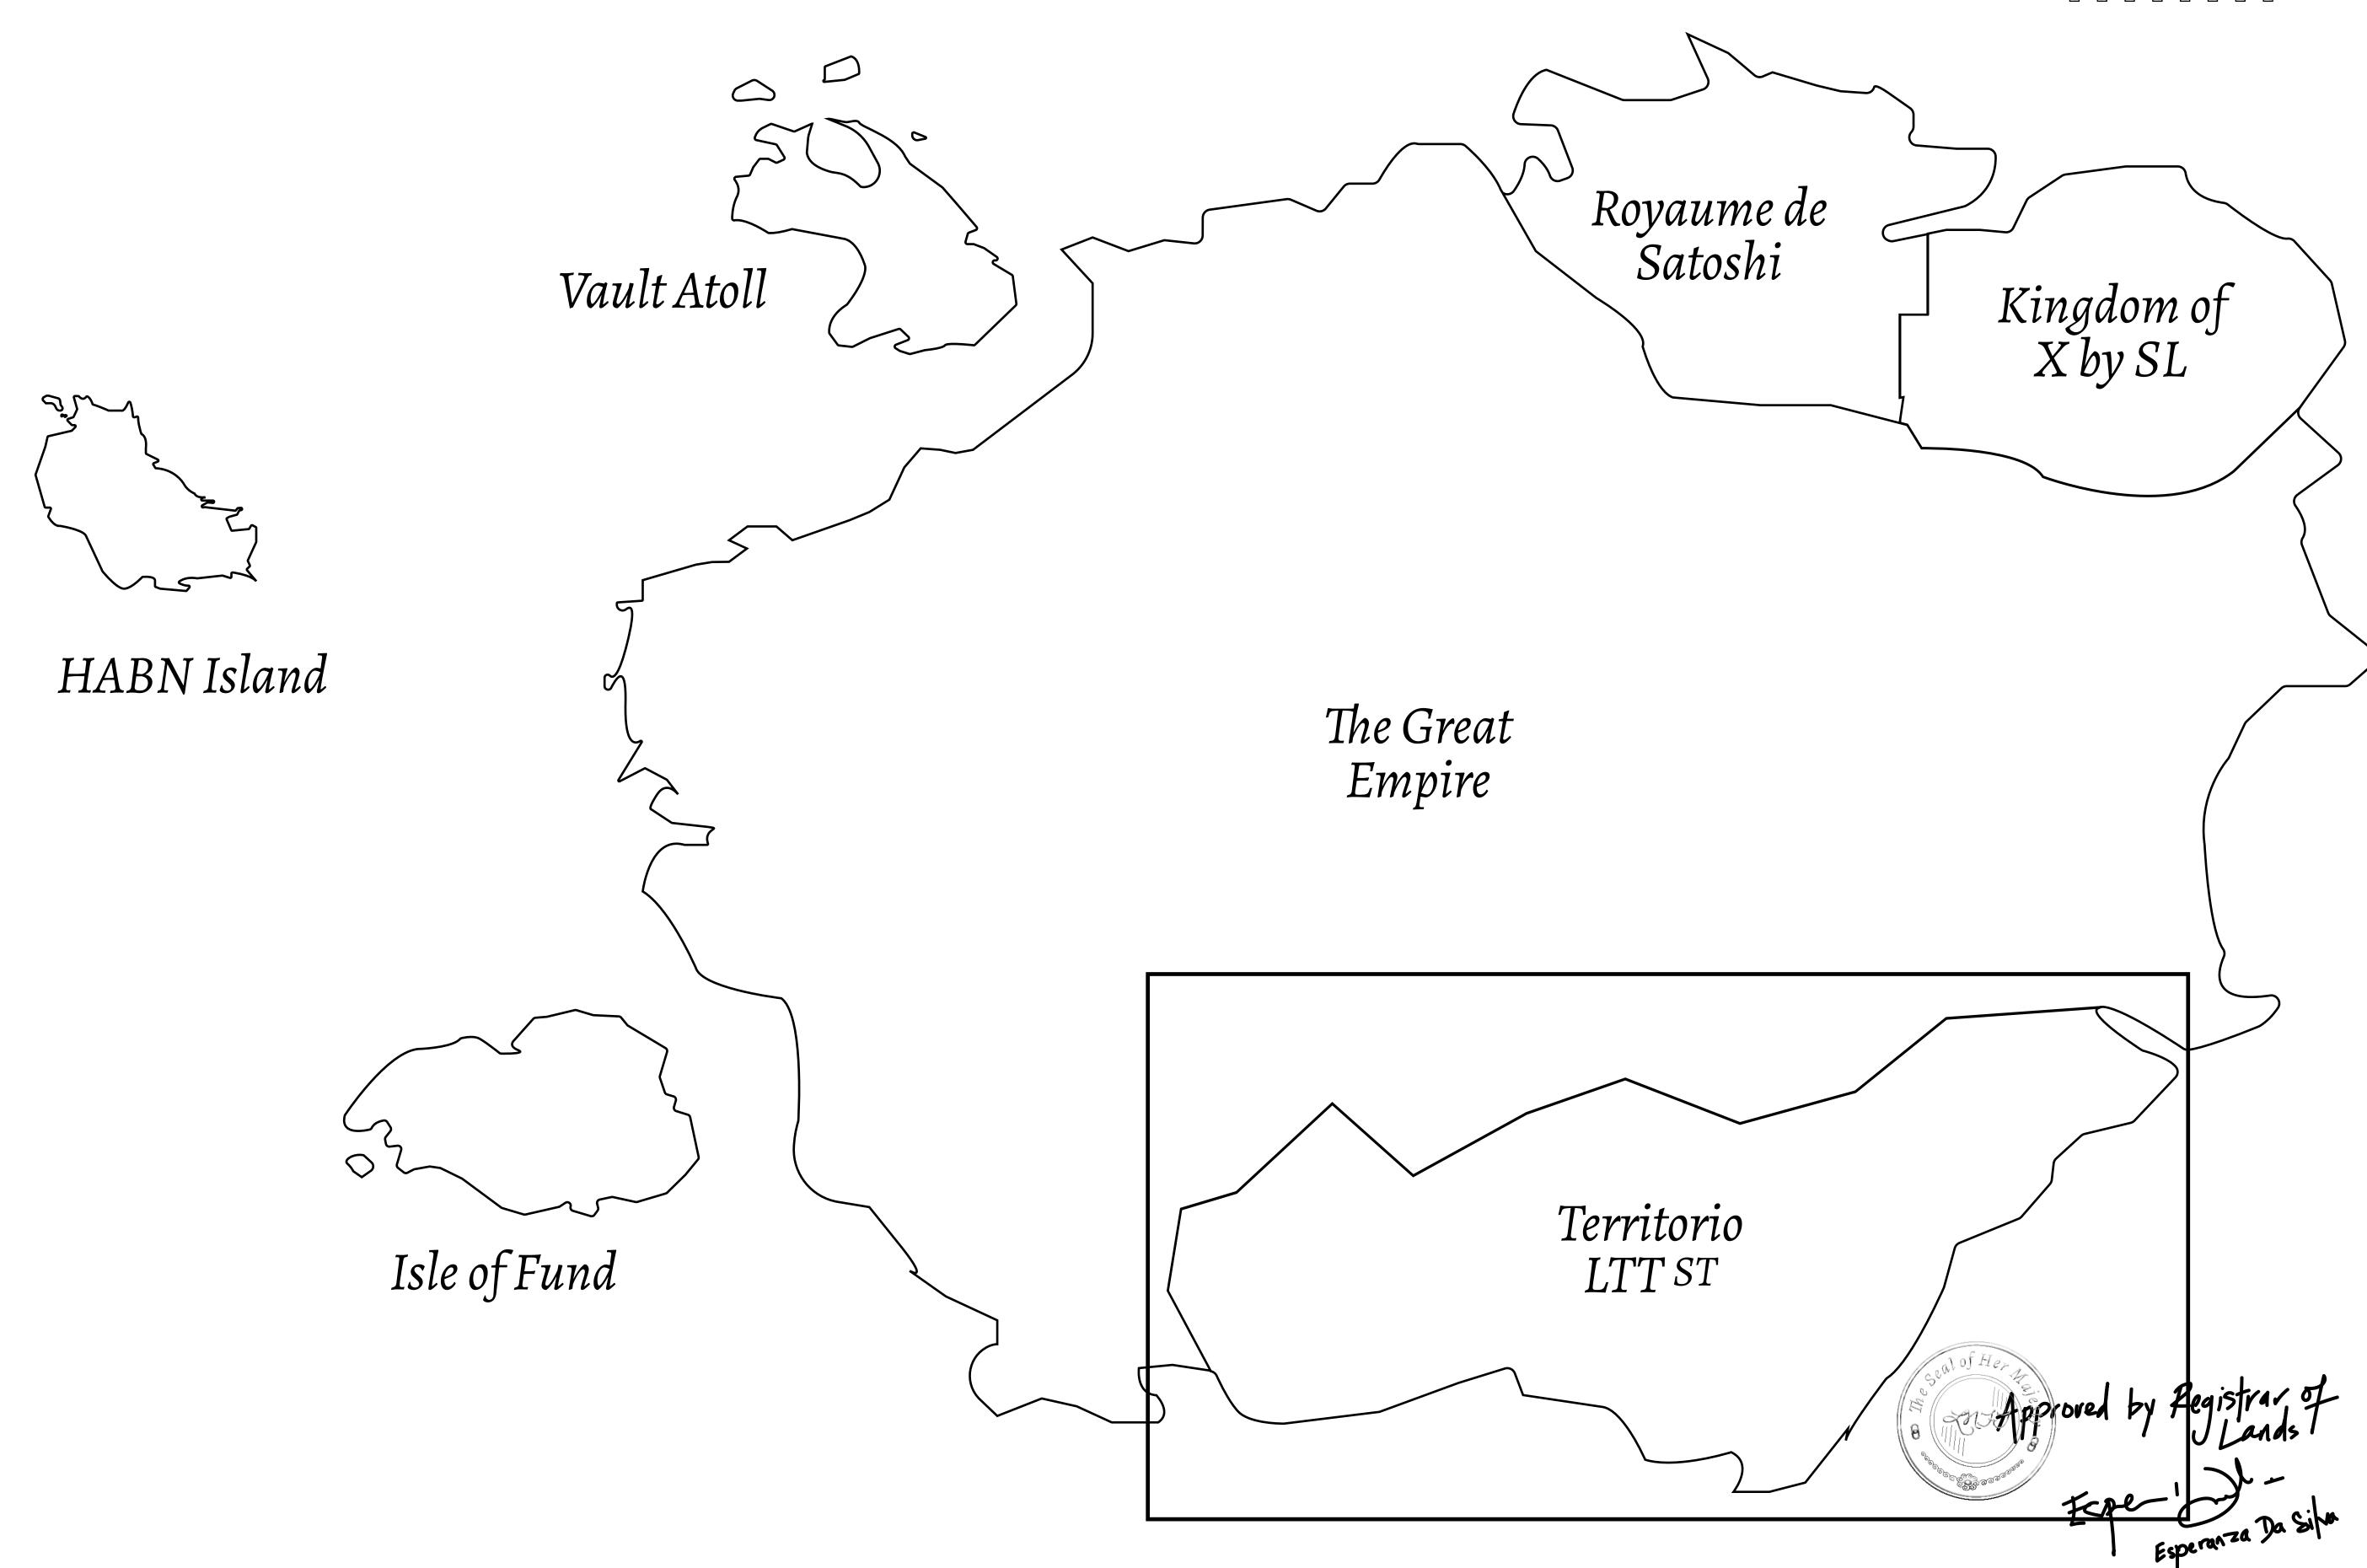

## THE SPANISH ARMADA

The most flamboyant of all of the states, this Spanish-speaking territory houses a clash of cultures. From the LTT trades in the El Mercado district to the solicitations for invites to the Great Empire, and even the traveling Caravans, it is a transient place; people are always on the move on the way to the Great Empire or a trek through the Dividing Range to the Royaume De Satoshi. Commerce uses derivations of LTT such as LTTE, LTTB, and LTTC.

## GEOGRAPHY

COASTLINE BORDERS HIGHEST POINT LOWEST POINT PLOTS SCALE

193.03 KM (119.94 MILES) OCEAN, THE GREAT EMPIRE MT ELEUTHERIA +1392 M PUERTO DE LTT 0 M

1045

1:50000

## H.M. LNFT Land Registry

TITLE NUMBER

TERRITORIO LTT ST

ISSUED 22 November 2021 .

SCALE **1/50000** 

OWNER ENTITLEMENT

Type W-T: Share of 0.1% of all BUN sales (rewarded in Credits) plus 1% of all LTT redeemed based on number of NFT Stories minted; Mint 4 NFT Stories