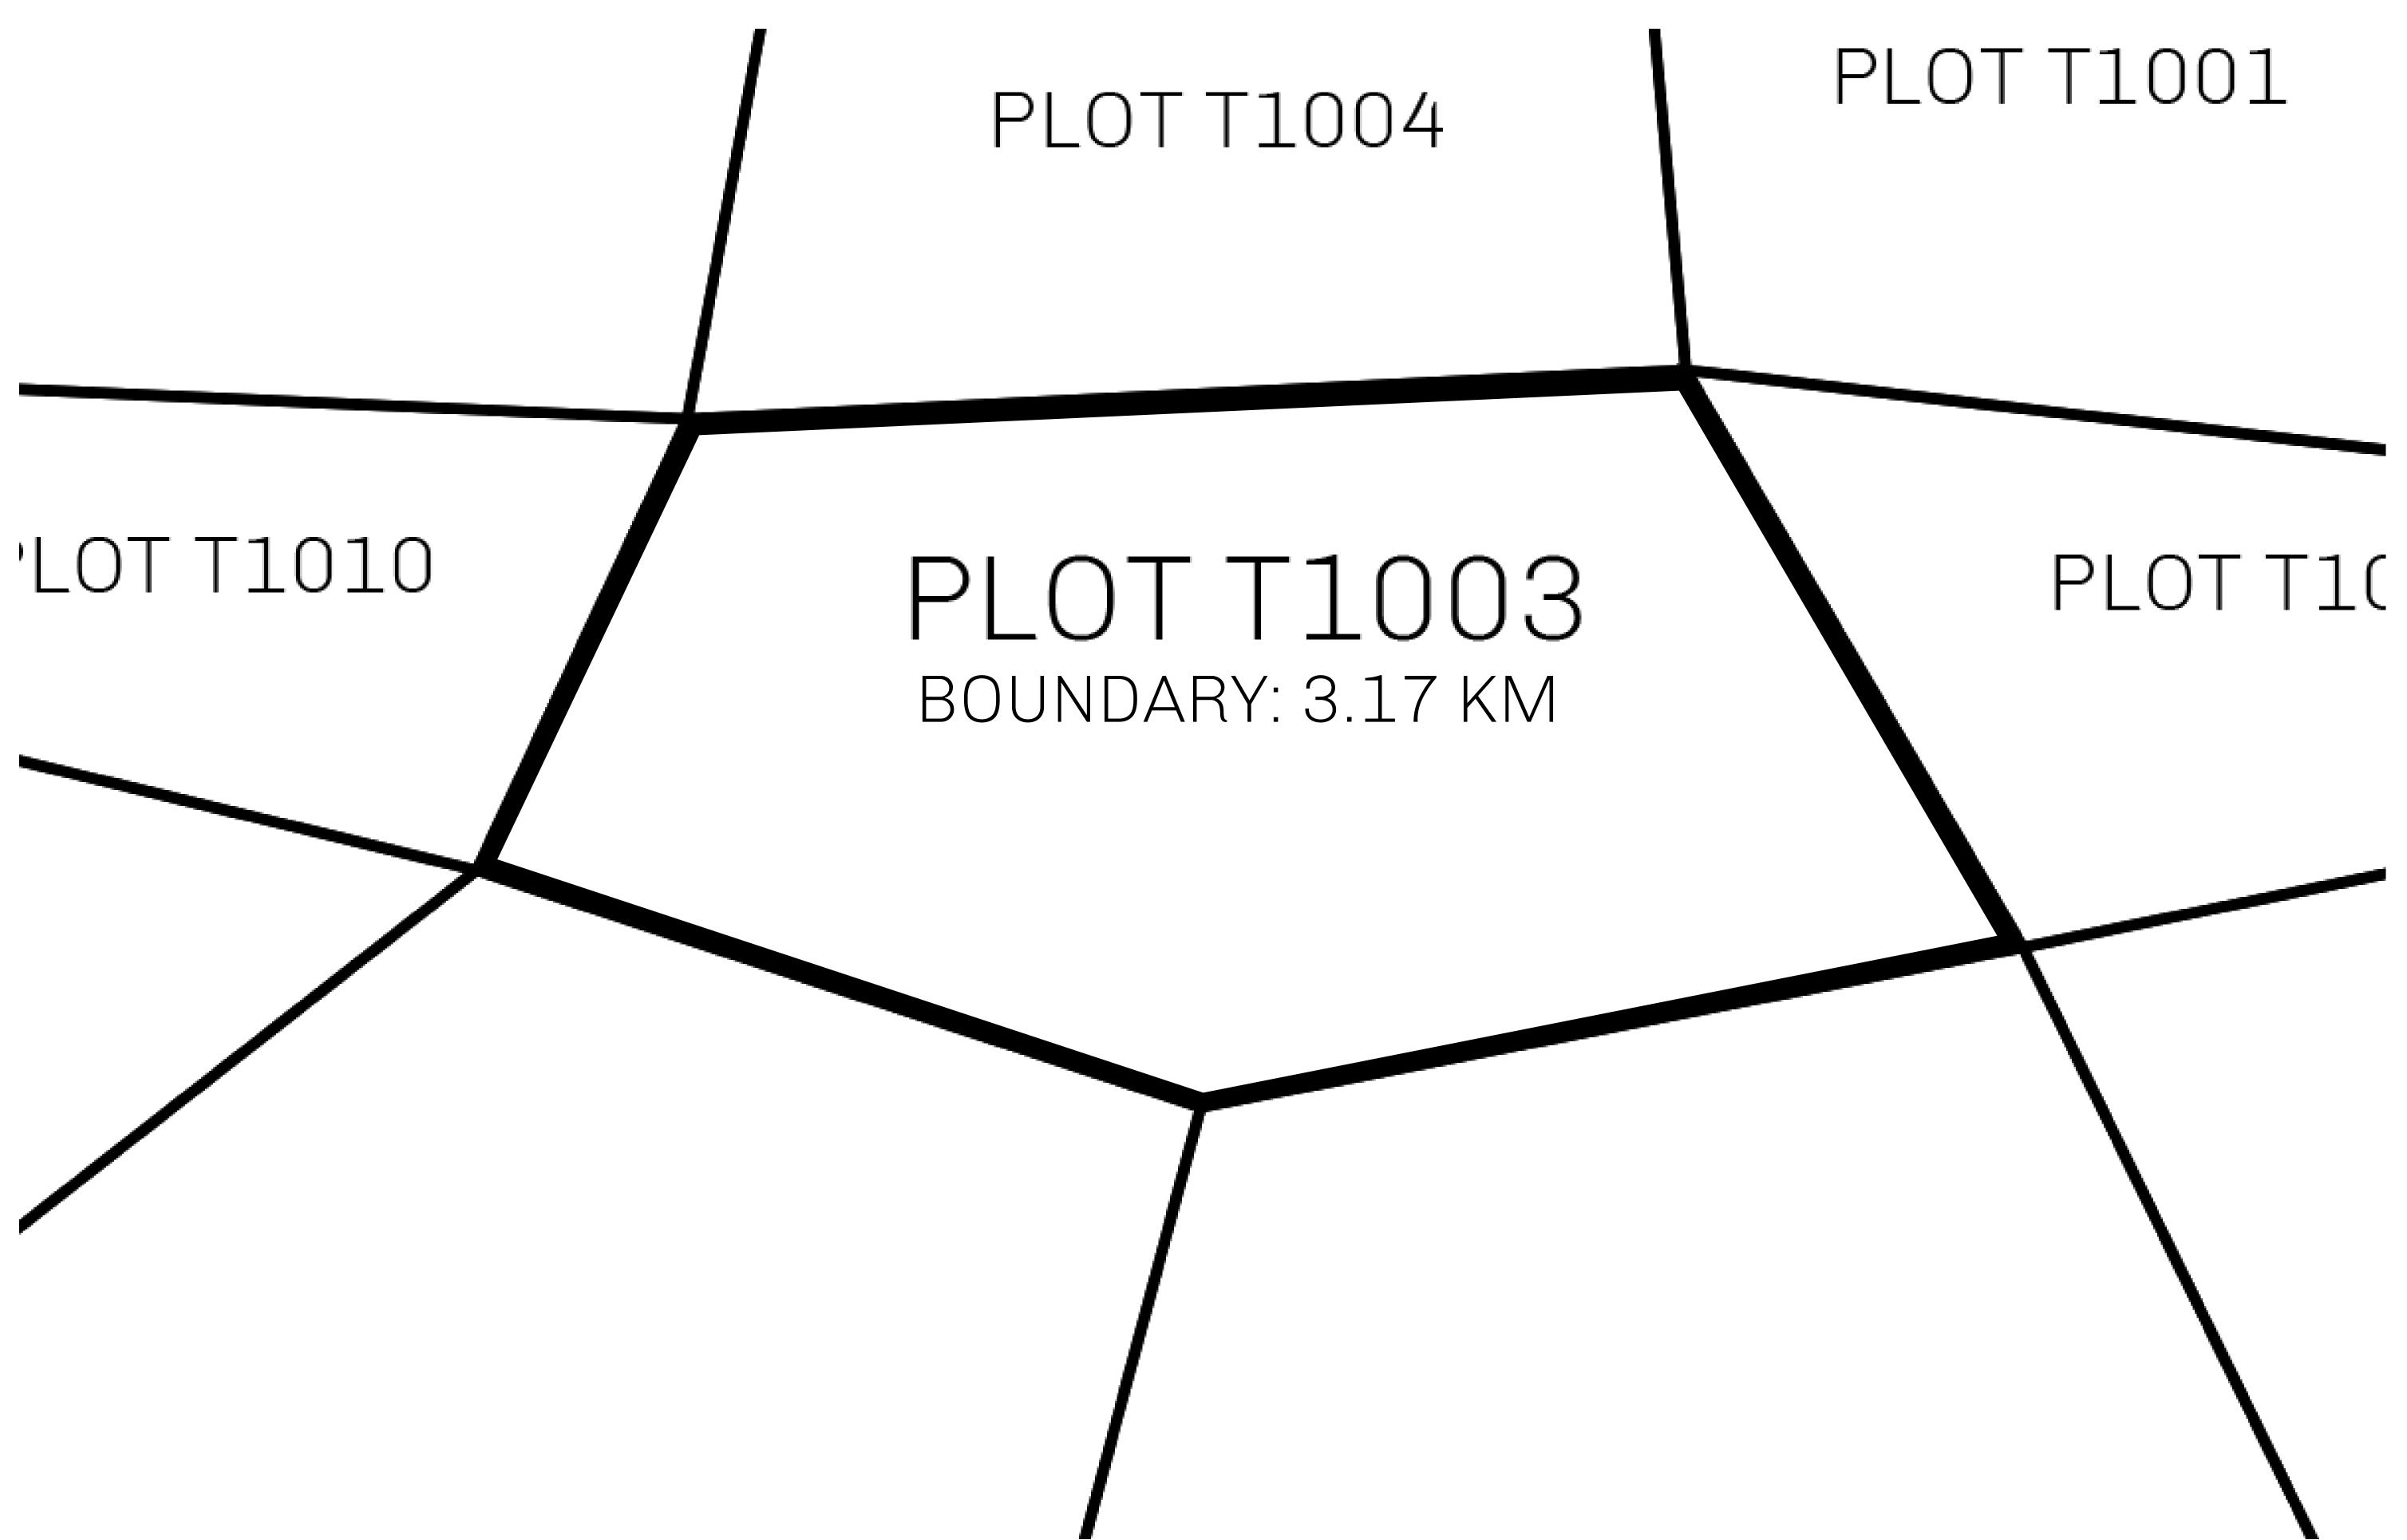

## GEOGRAPHY

COASTLINE BORDERS HIGHEST POINT LOWEST POINT PLOTS SCALE

193.03 KM (119.94 MILES) OCEAN, THE GREAT EMPIRE MT ELEUTHERIA +1392 M PUERTO DE LTT 0 M

1045

1:50000