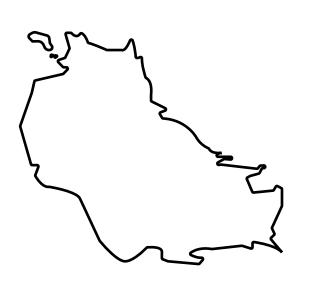

# PLOT T1002 Boundary: 2.49 km

**OFFICIAL PERSPECTIVE SHEET FOR FILING** 

Indicate vantage point for each drawing. Copy and mark each sheet required prior to filing. 

Guide - Vantage point should be indicated as shown in the diagram: