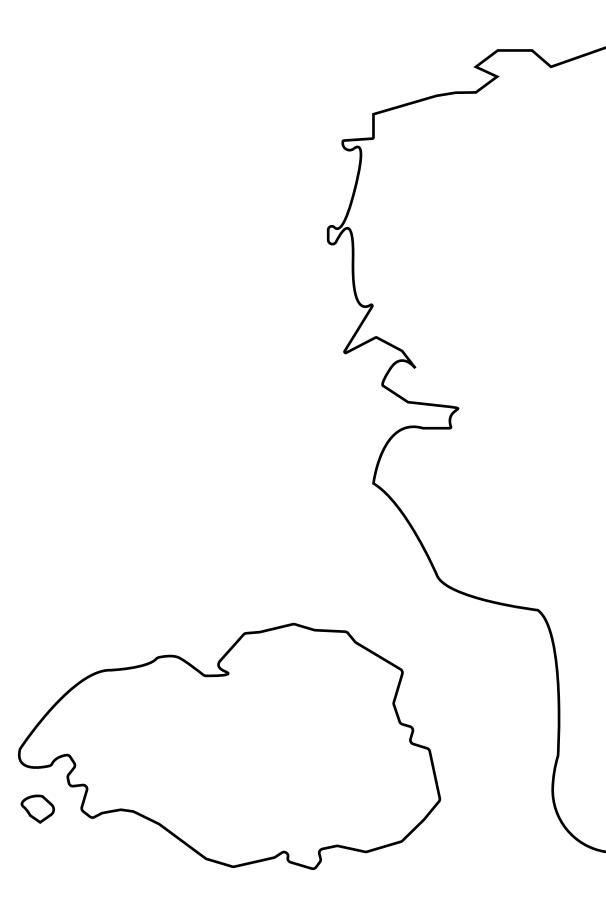

# PLOT T1002 Boundary: 2.49 km

**OFFICIAL PERSPECTIVE SHEET FOR FILING** 

Indicate vantage point for each drawing. Copy and mark each sheet required prior to filing. 

Guide - Vantage point should be indicated as shown in the diagram: