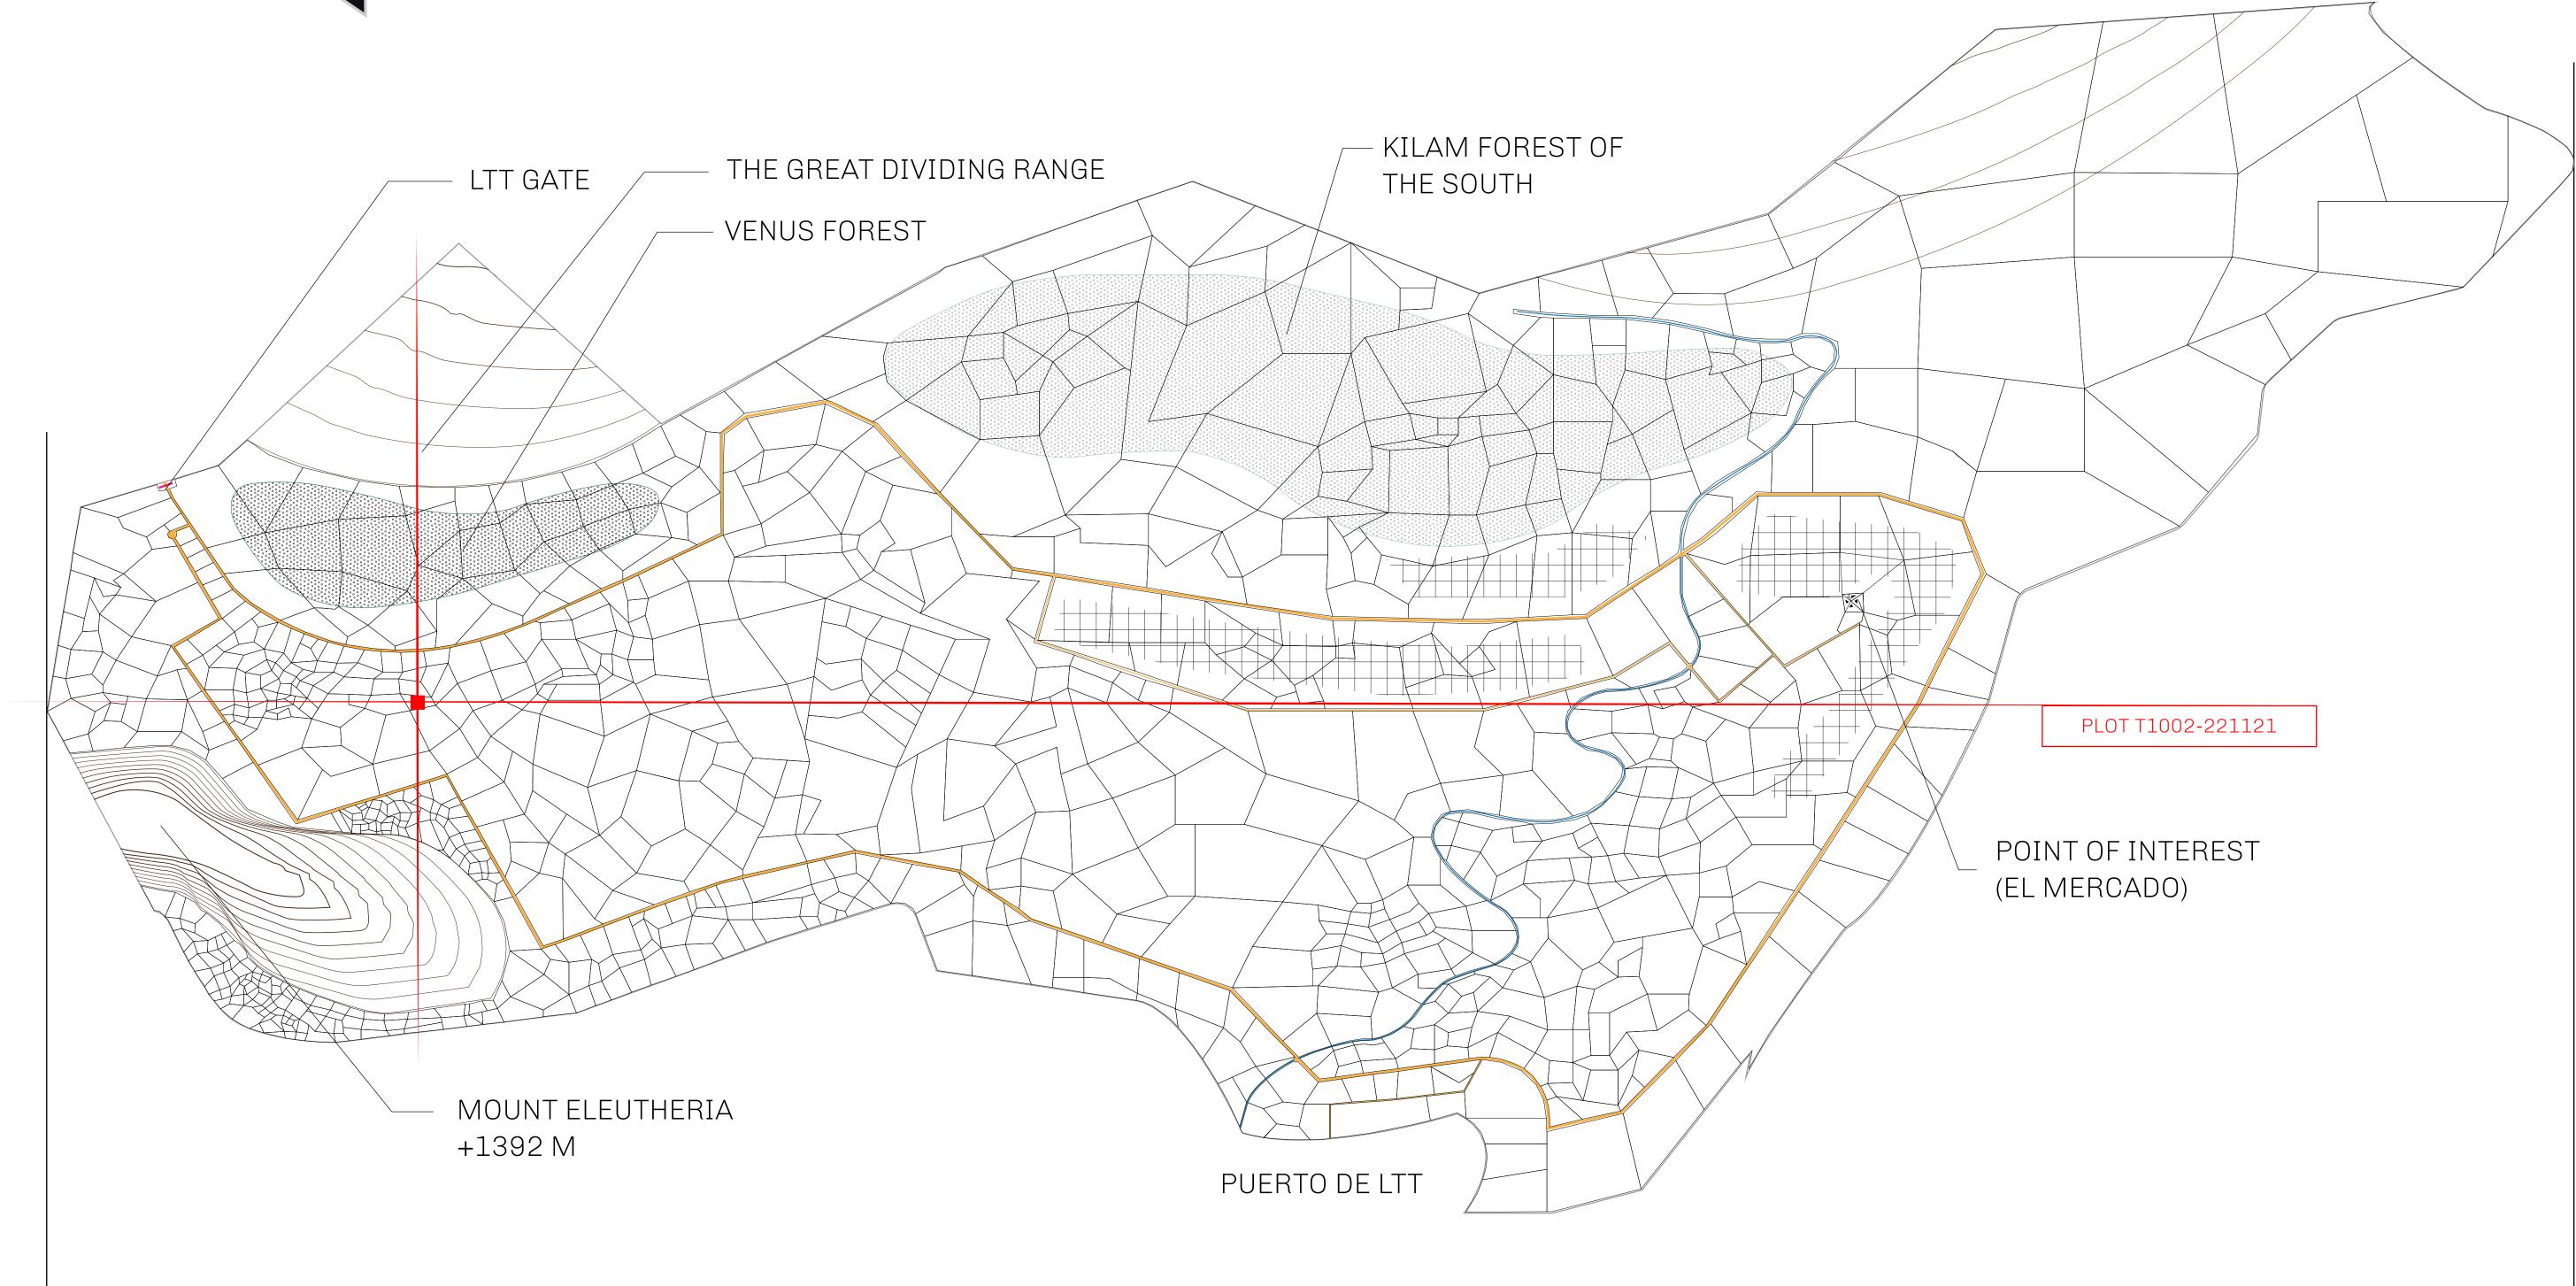

#### THE SPANISH ARMADA

The most flamboyant of all of the states, this Spanish-speaking territory houses a clash of cultures. From the LTT trades in the El Mercado district to the solicitations for invites to the Great Empire, and even the traveling Caravans, it is a transient place; people are always on the move on the way to the Great Empire or a trek through the Dividing Range to the Royaume De Satoshi. Commerce uses derivations of LTT such as LTTE, LTTB, and LTTC.

#### GEOGRAPHY

COASTLINE BORDERS HIGHEST POINT LOWEST POINT PLOTS SCALE

193.03 KM (119.94 MILES) OCEAN, THE GREAT EMPIRE MT ELEUTHERIA +1392 M PUERTO DE LTT O M 1045 1:50000

73.54 KM

### H.M. LNFT Land Registry

ADMINISTRATIVE AREA

OWNER ENTITLEMENT

TERRITORIO

Type W-T: Share of 0.1% of all BUN sales (rewarded in Credits) plus 1% of all LTT redeemed based on number of NFT Stories minted; Mint 4 NFT Stories

|          | TITLE NUMBER<br><b>T1002-221121</b> |          |               |
|----------|-------------------------------------|----------|---------------|
| У<br>У   |                                     |          |               |
| O LTT ST | ISSUED 22 November                  | 2021 Ja. | SCALE 1/50000 |

# PLOT T1002 Boundary: 2.49 km

**OFFICIAL PERSPECTIVE SHEET FOR FILING** 

Indicate vantage point for each drawing. Copy and mark each sheet required prior to filing. 

Guide - Vantage point should be indicated as shown in the diagram: