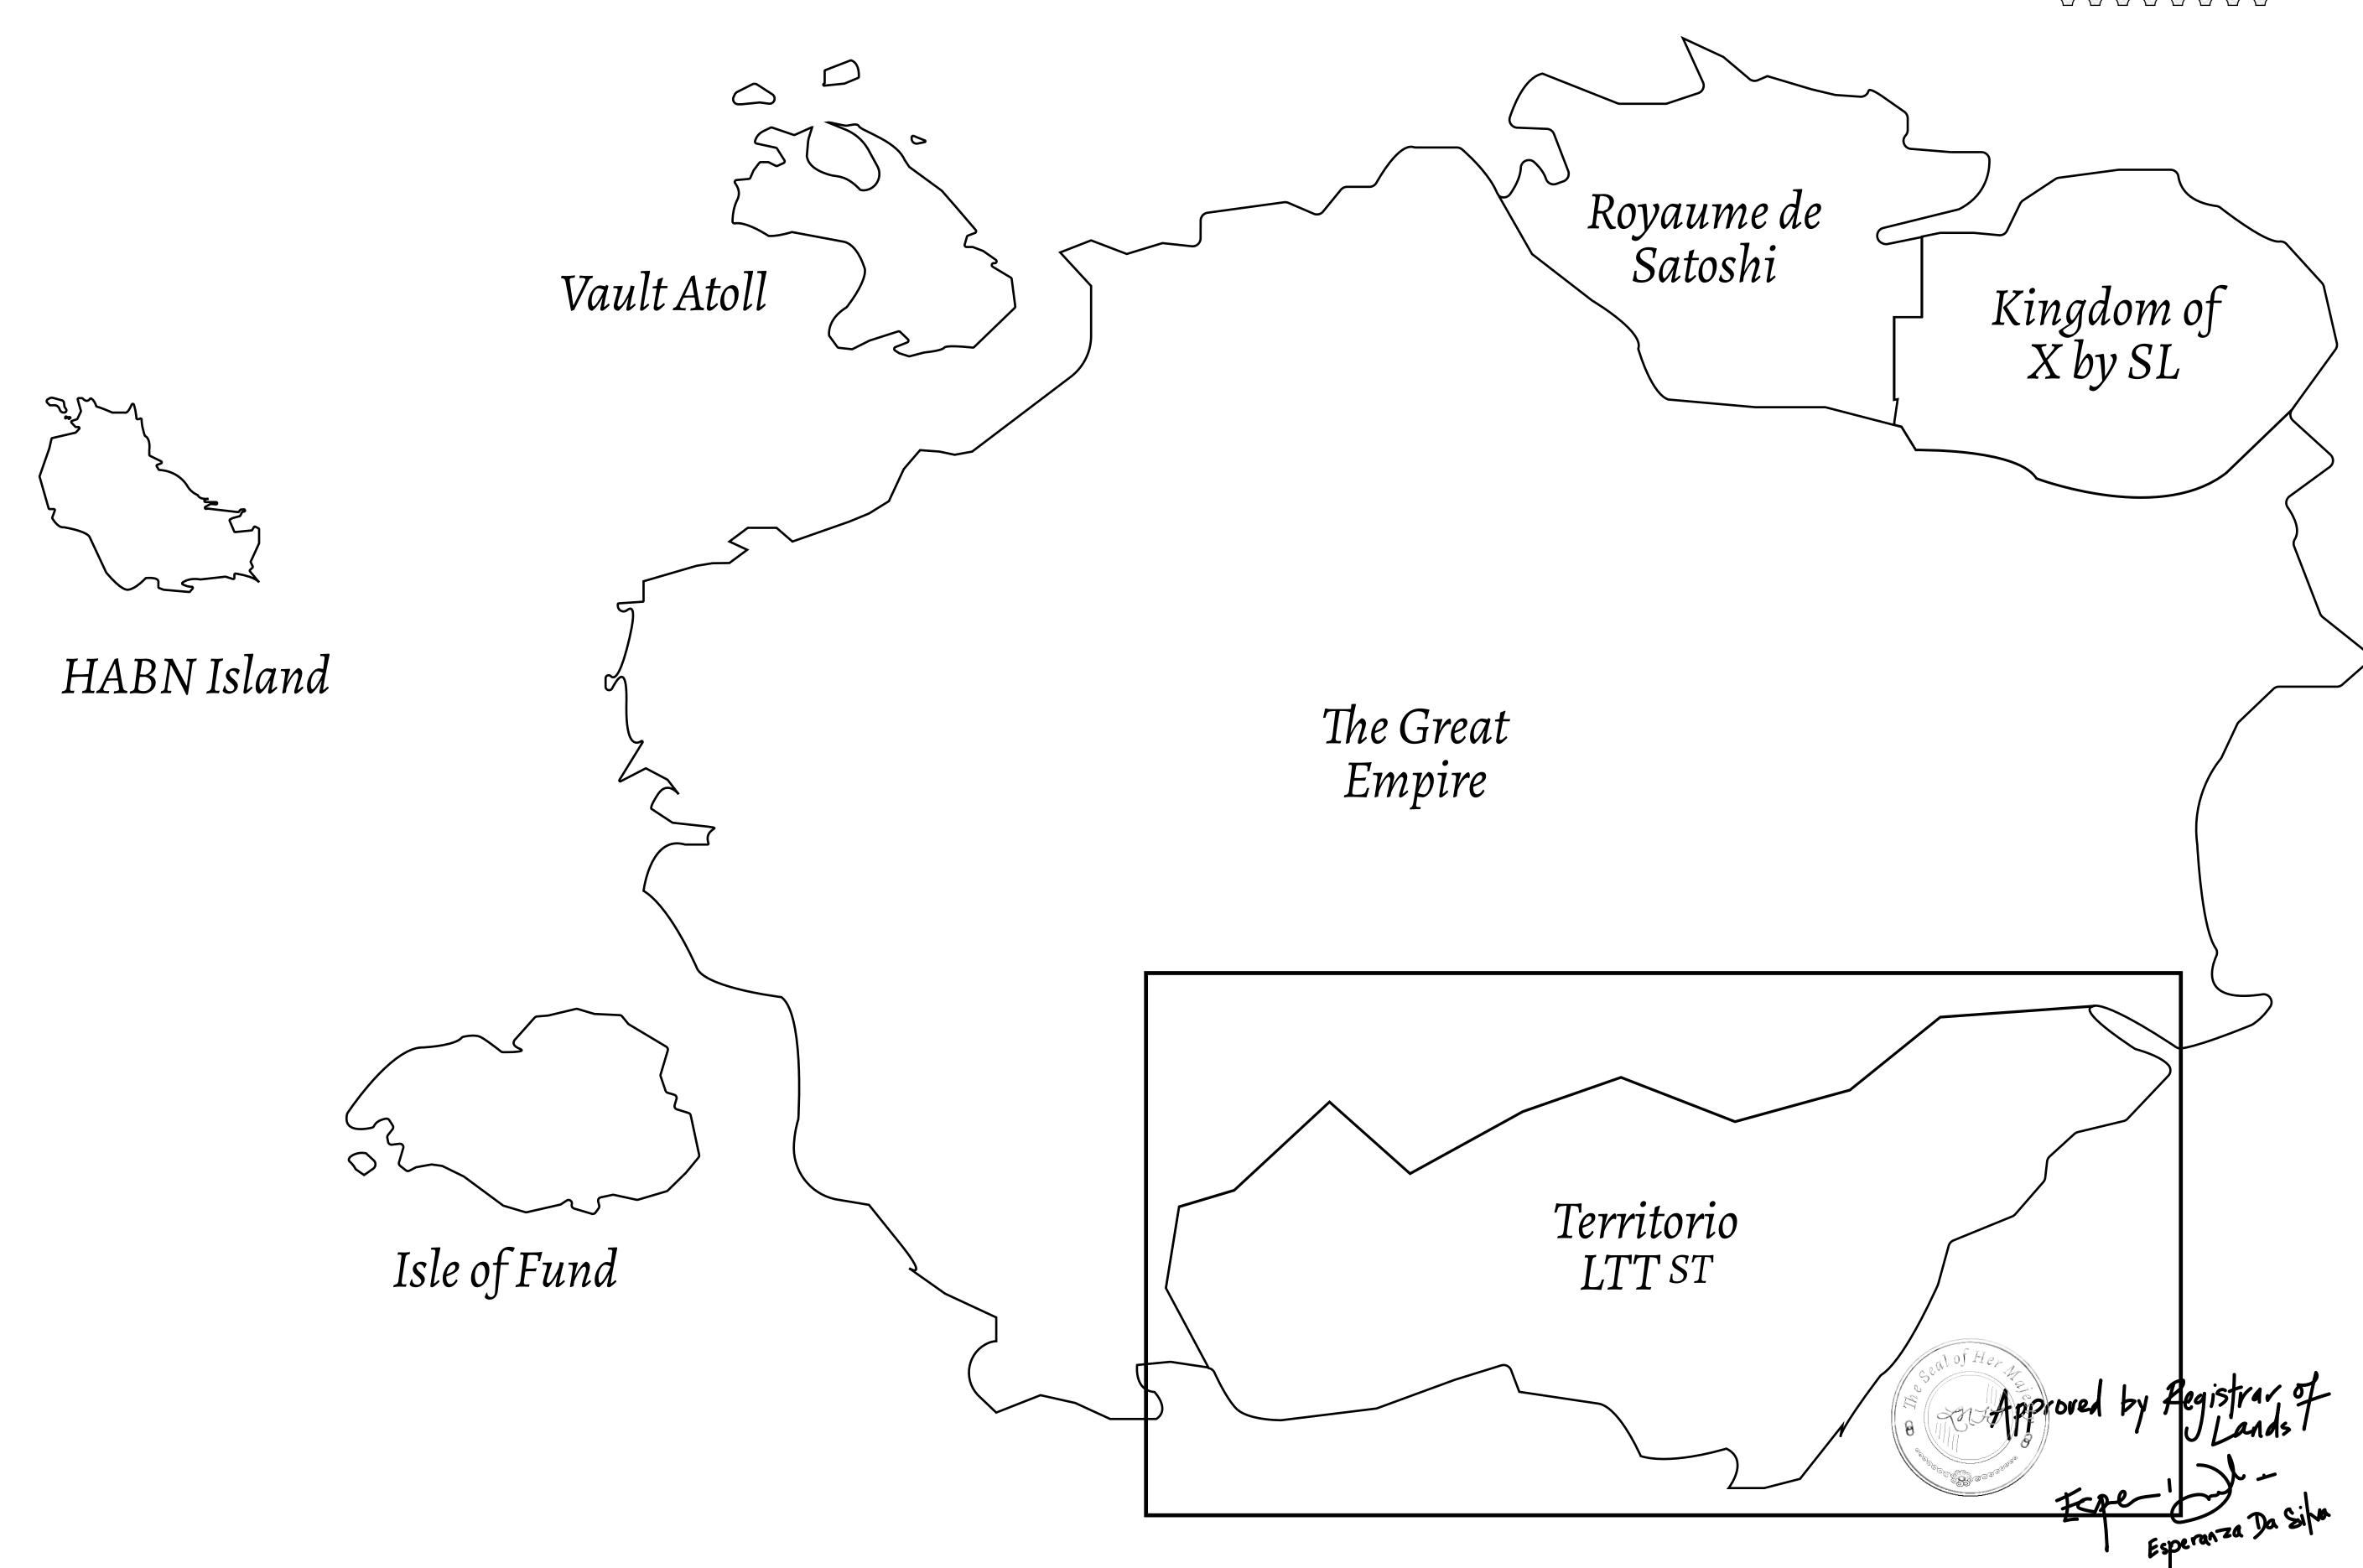

## THE SPANISH ARMADA

The most flamboyant of all of the states, this Spanish-speaking territory houses a clash of cultures. From the LTT trades in the El Mercado district to the solicitations for invites to the Great Empire, and even the traveling Caravans, it is a transient place; people are always on the move on the way to the Great Empire or a trek through the Dividing Range to the Royaume De Satoshi. Commerce uses derivations of LTT such as LTTE, LTTB, and LTTC.

## GEOGRAPHY

COASTLINE
BORDERS
HIGHEST POINT
LOWEST POINT
PLOTS
SCALE

193.03 KM (119.94 MILES)
OCEAN, THE GREAT EMPIRE
MT ELEUTHERIA +1392 M
PUERTO DE LTT 0 M

1045

1:50000

## H.M. LNFT Land Registry

TITLE NUMBER

T1001-221121

ADMINISTRATIVE AREA

TERRITORIO LTT ST

ISSUED 22 November 2021 . J.

SCALE **1/50000** 

OWNER ENTITLEMENT

Type W-T: Share of 0.1% of all BUN sales (rewarded in Credits) plus 1% of all LTT redeemed based on number of NFT Stories minted; Mint 4 NFT Stories

1005 PLOTT1001 BOUNDARY: 2.52 KM PL0T T1002