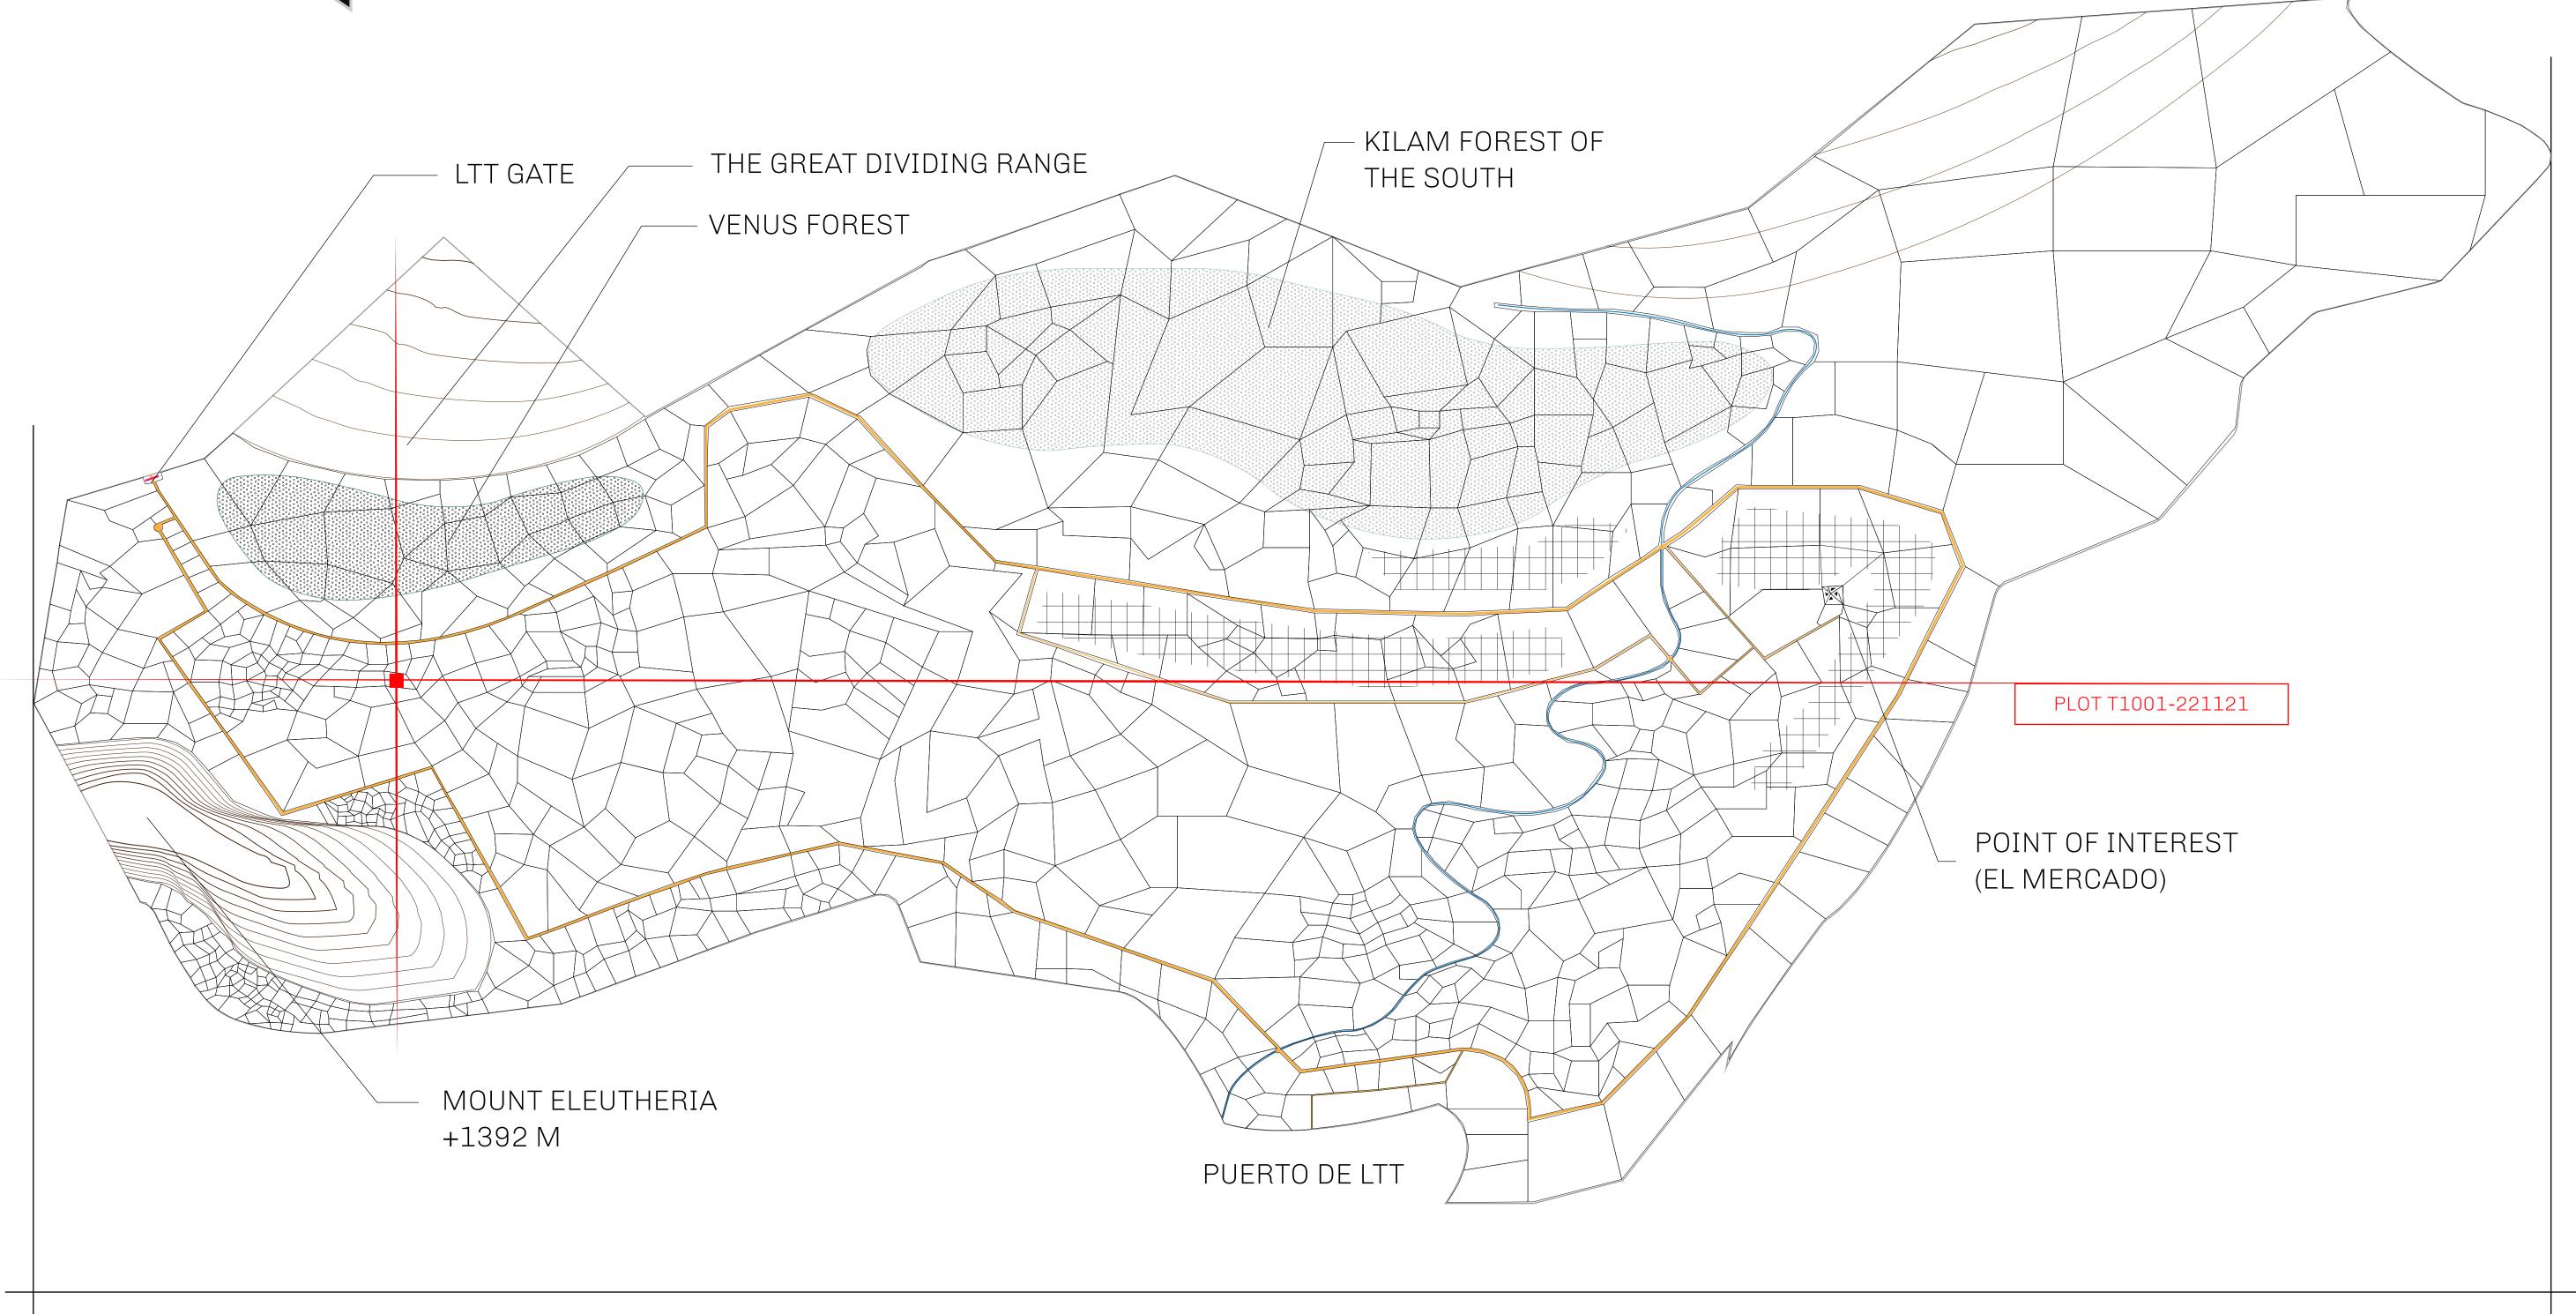

## THE SPANISH ARMADA

The most flamboyant of all of the states, this Spanish-speaking territory houses a clash of cultures. From the LTT trades in the El Mercado district to the solicitations for invites to the Great Empire, and even the traveling Caravans, it is a transient place; people are always on the move on the way to the Great Empire or a trek through the Dividing Range to the Royaume De Satoshi. Commerce uses derivations of LTT such as LTTE, LTTB, and LTTC.

## GEOGRAPHY

COASTLINE
BORDERS
HIGHEST POINT
LOWEST POINT
PLOTS
SCALE

193.03 KM (119.94 MILES)
OCEAN, THE GREAT EMPIRE
MT ELEUTHERIA +1392 M
PUERTO DE LTT 0 M

1045

1:50000

## H.M. LNFT Land Registry

TITLE NUMBER

T1001-221121

ADMINISTRATIVE AREA

TERRITORIO LTT ST

ISSUED 22 November 2021 . J.

SCALE **1/50000** 

OWNER ENTITLEMENT