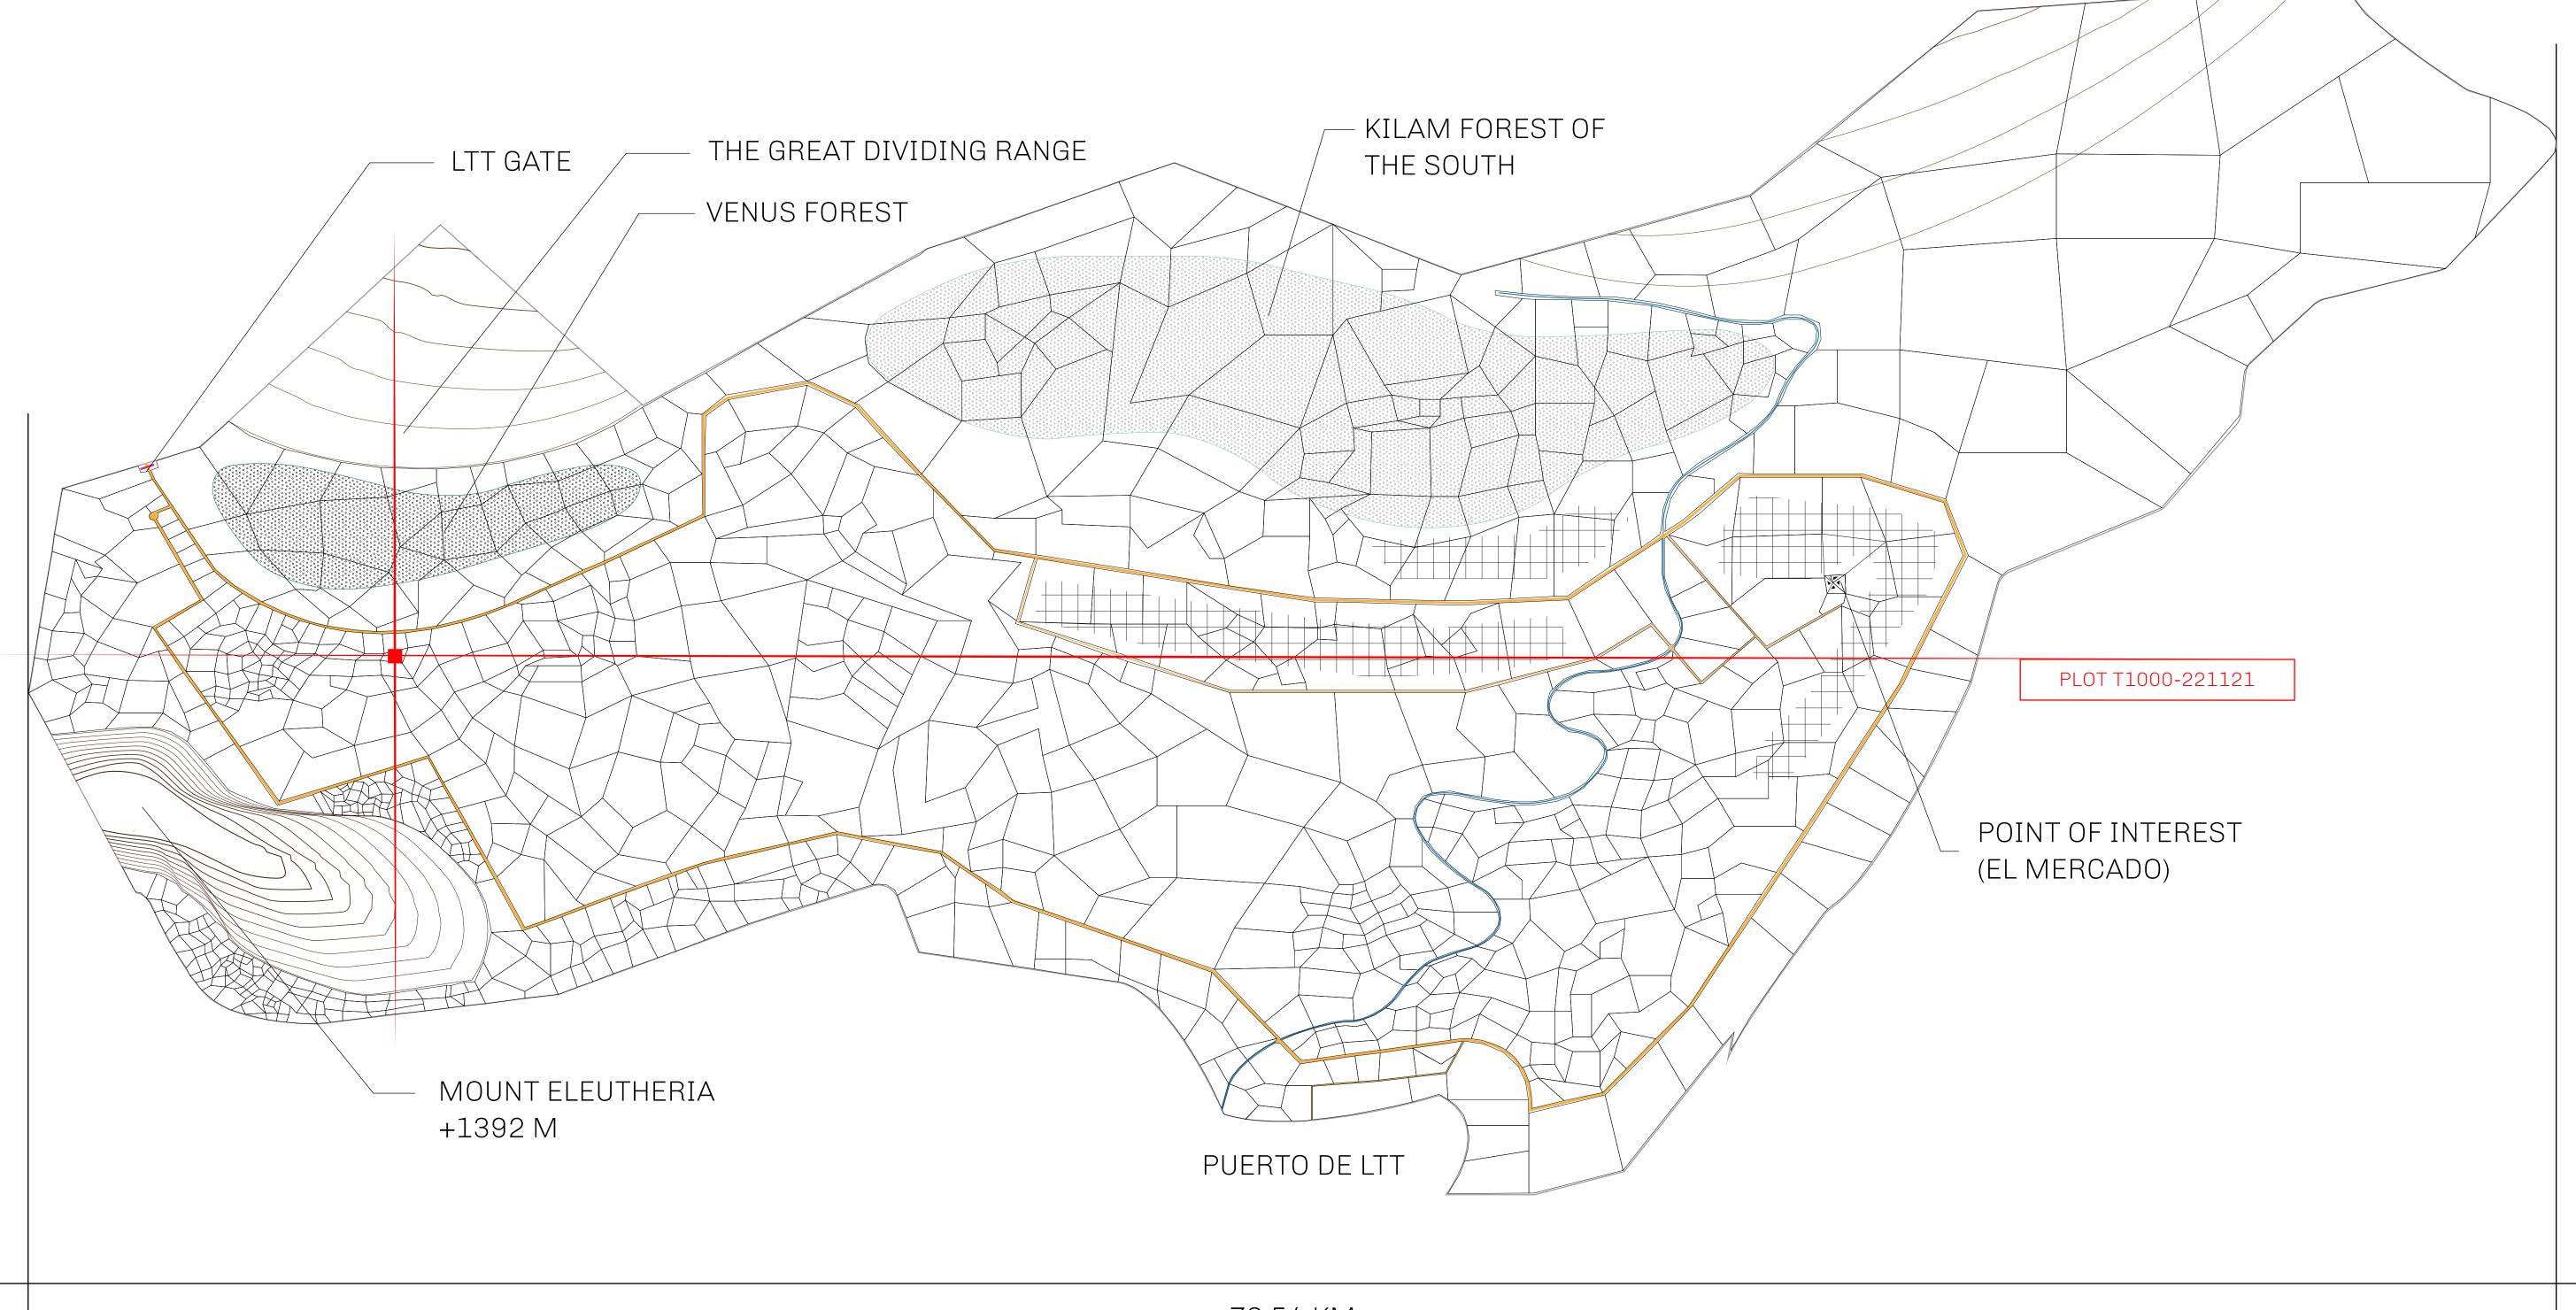

## GEOGRAPHY

COASTLINE
BORDERS
HIGHEST POINT
LOWEST POINT
PLOTS
SCALE

193.03 KM (119.94 MILES)
OCEAN, THE GREAT EMPIRE
MT ELEUTHERIA +1392 M
PUERTO DE LTT 0 M

1045

1:50000

## H.M. LNFT Land Registry

TITLE NUMBER

ADMINISTRATIVE AREA

TERRITORIO LTT ST

ISSUED 22 November 2021

SCALE **1/50000** 

OWNER ENTITLEMENT

Type W-T: Share of 0.1% of all BUN sales (rewarded in Credits) plus 1% of all LTT redeemed based on

number of NFT Stories minted; Mint 4 NFT Stories PLOT T100 BOUNDARY: 2.05 KM