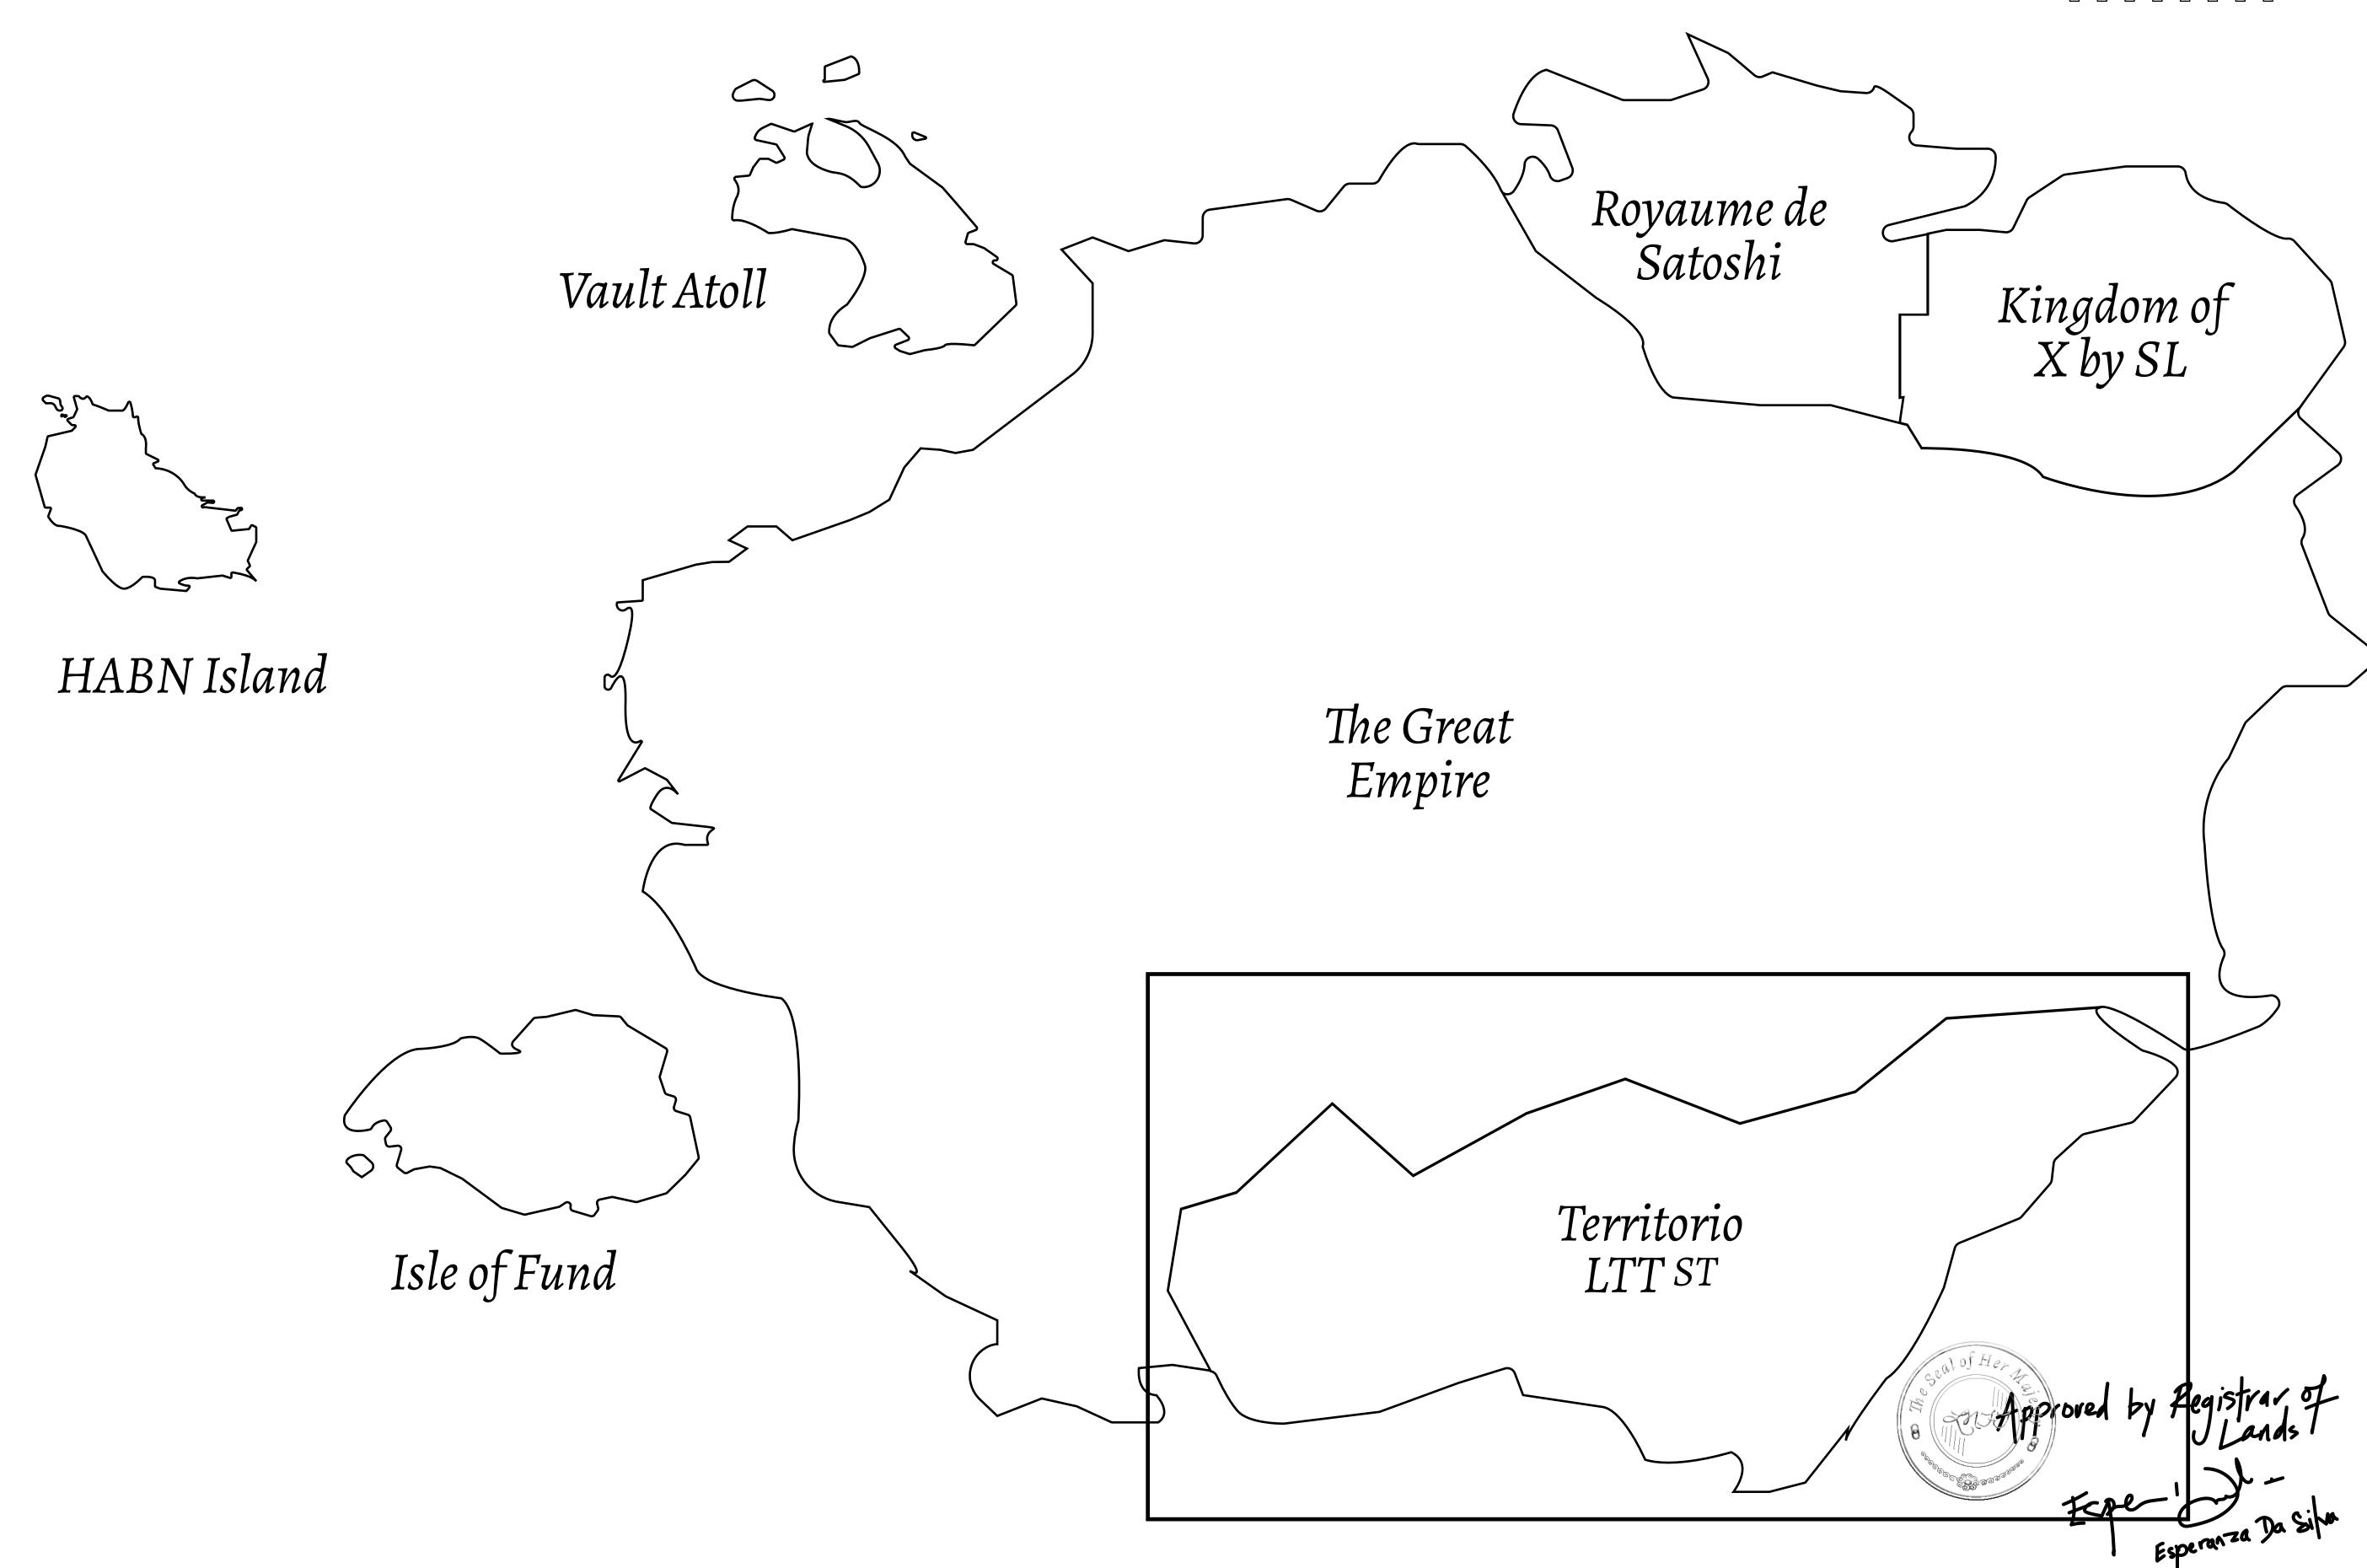

## THE SPANISH ARMADA

The most flamboyant of all of the states, this Spanish-speaking territory houses a clash of cultures. From the LTT trades in the El Mercado district to the solicitations for invites to the Great Empire, and even the traveling Caravans, it is a transient place; people are always on the move on the way to the Great Empire or a trek through the Dividing Range to the Royaume De Satoshi. Commerce uses derivations of LTT such as LTTE, LTTB, and LTTC.

## GEOGRAPHY

COASTLINE
BORDERS
HIGHEST POINT
LOWEST POINT
PLOTS
SCALE

193.03 KM (119.94 MILES)
OCEAN, THE GREAT EMPIRE
MT ELEUTHERIA +1392 M
PUERTO DE LTT 0 M

1045

1:50000

## H.M. LNFT Land Registry

TITLE NUMBER

T0999-221121

TERRITORIO LTT ST

ISSUED 22 November 2021

SCALE **1/50000** 

OWNER ENTITLEMENT

Type W-T: Share of 0.1% of all BUN sales (rewarded in Credits) plus 1% of all LTT redeemed based on

number of NFT Stories minted; Mint 4 NFT Stories

TERRITORIO HIGHWAY

PL0T T0999

BOUNDARY: 2.38 KM

T T 1006

PLOT TO9