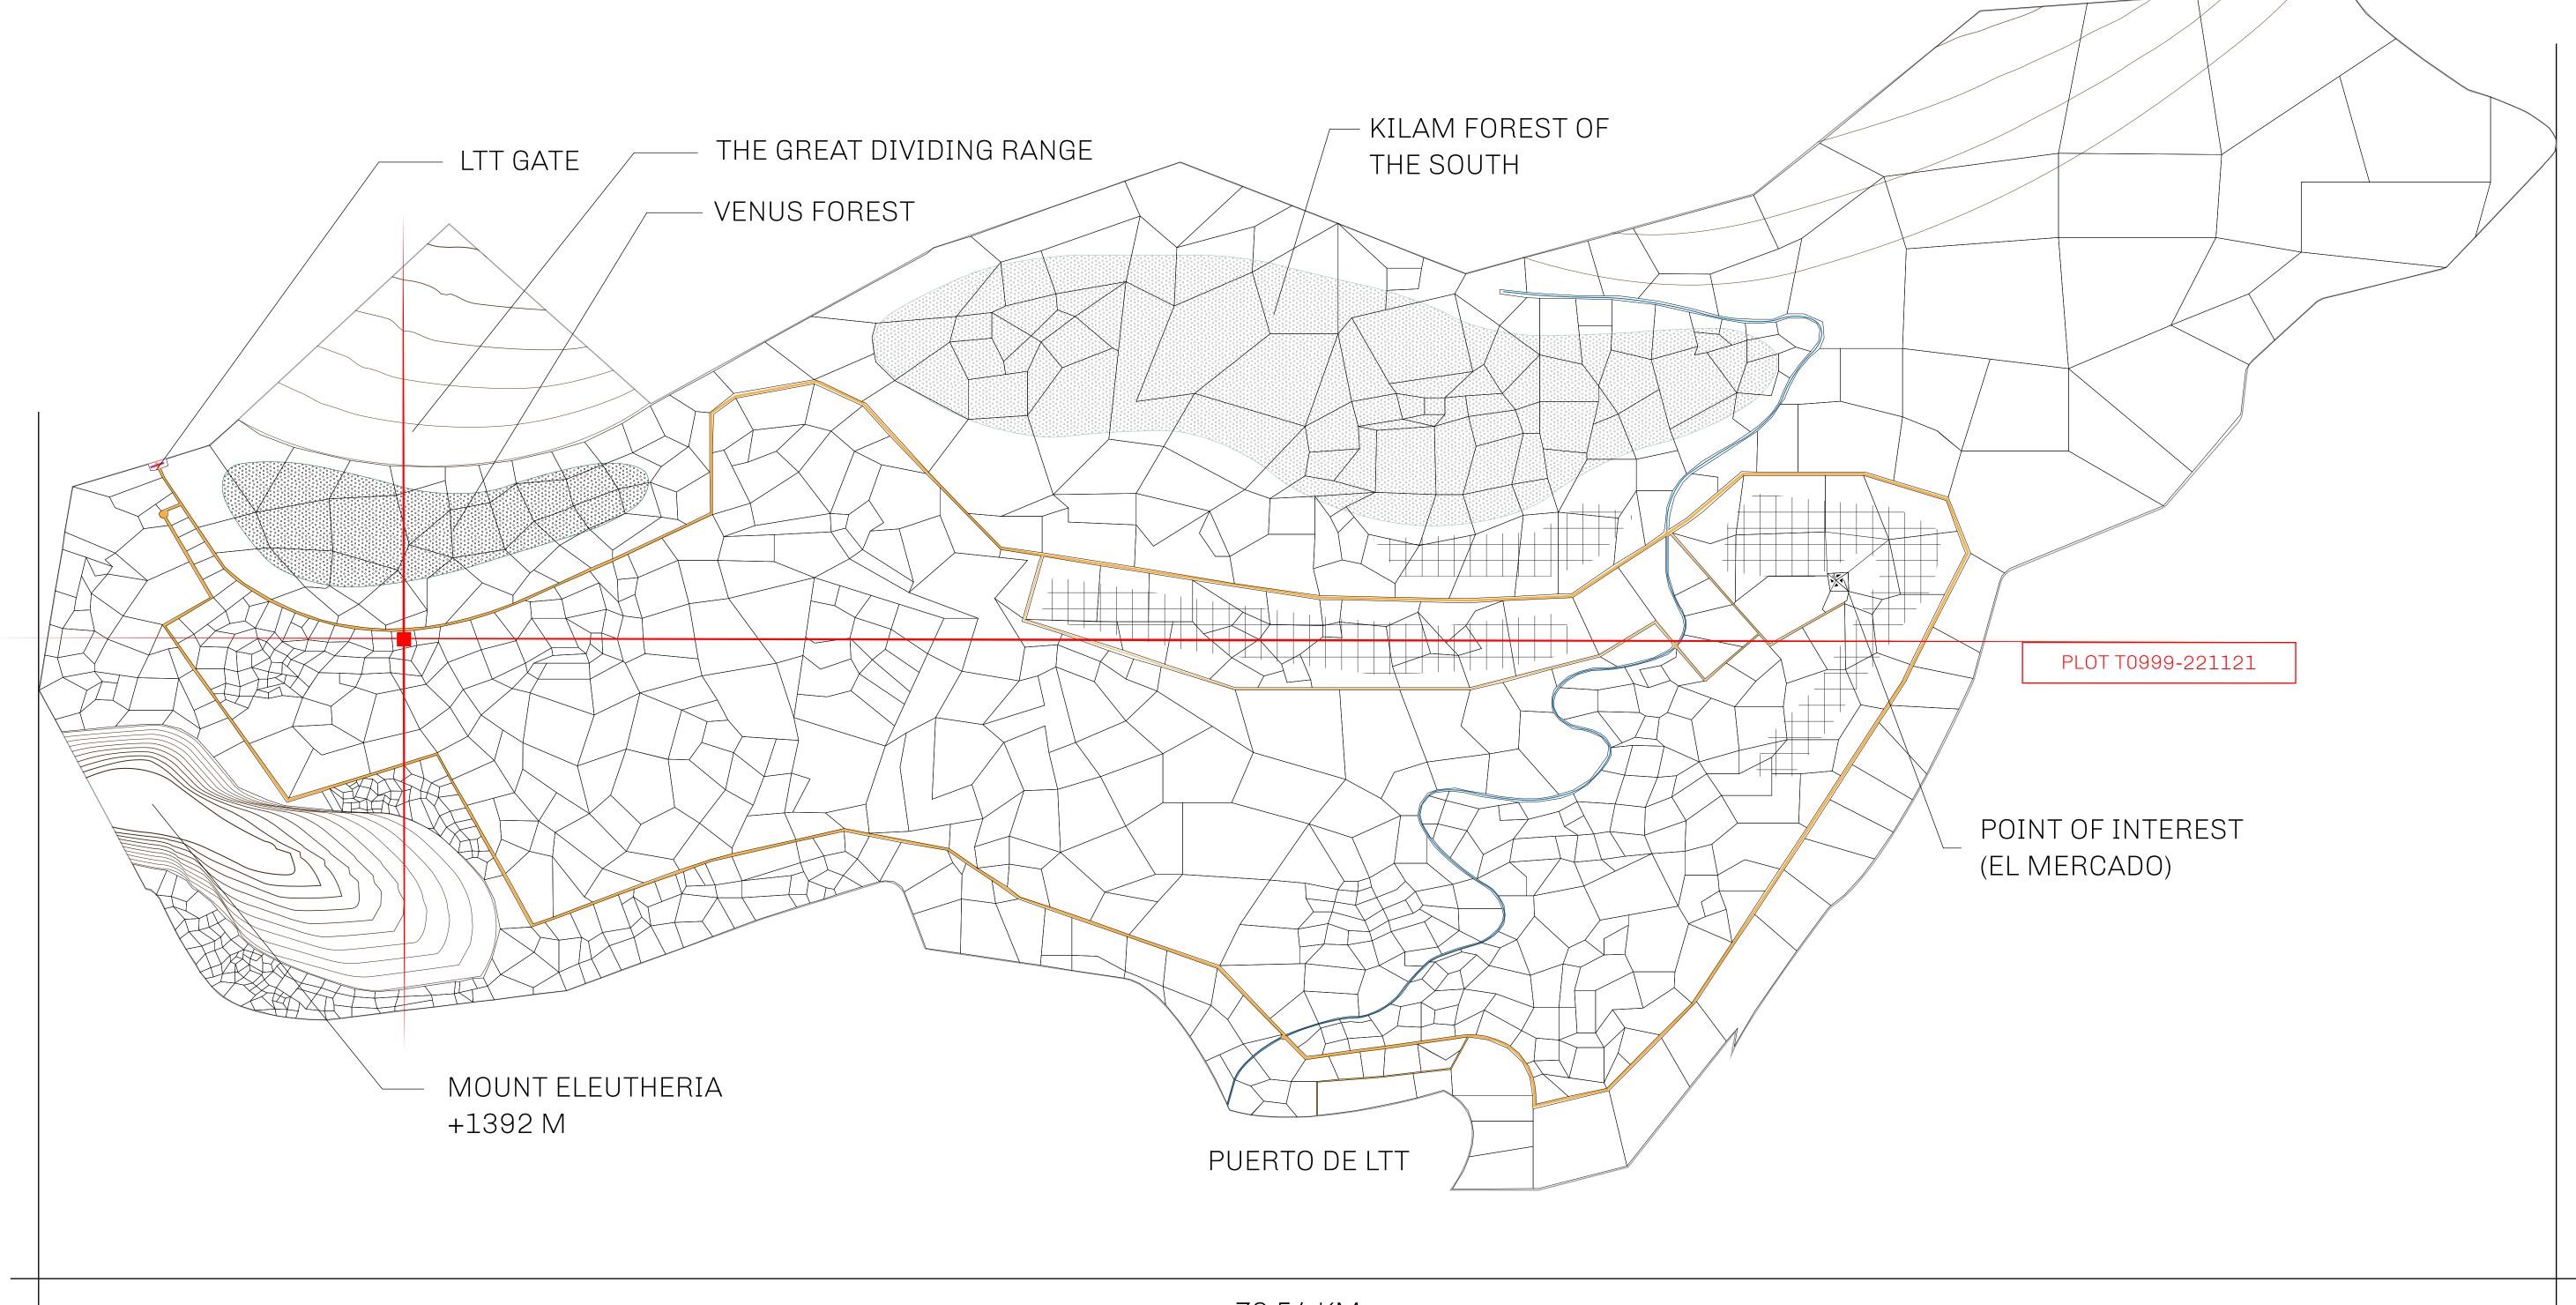

## GEOGRAPHY

COASTLINE
BORDERS
HIGHEST POINT
LOWEST POINT
PLOTS
SCALE

193.03 KM (119.94 MILES)
OCEAN, THE GREAT EMPIRE
MT ELEUTHERIA +1392 M
PUERTO DE LTT 0 M

1045

1:50000

## H.M. LNFT Land Registry

TITLE NUMBER

T0999-221121

TERRITORIO LTT ST

ISSUED 22 November 2021

SCALE **1/50000** 

OWNER ENTITLEMENT

Type W-T: Share of 0.1% of all BUN sales (rewarded in Credits) plus 1% of all LTT redeemed based on

number of NFT Stories minted; Mint 4 NFT Stories

TERRITORIO HIGHWAY

PL0T T0999

BOUNDARY: 2.38 KM

T T 1006

PLOT TO9