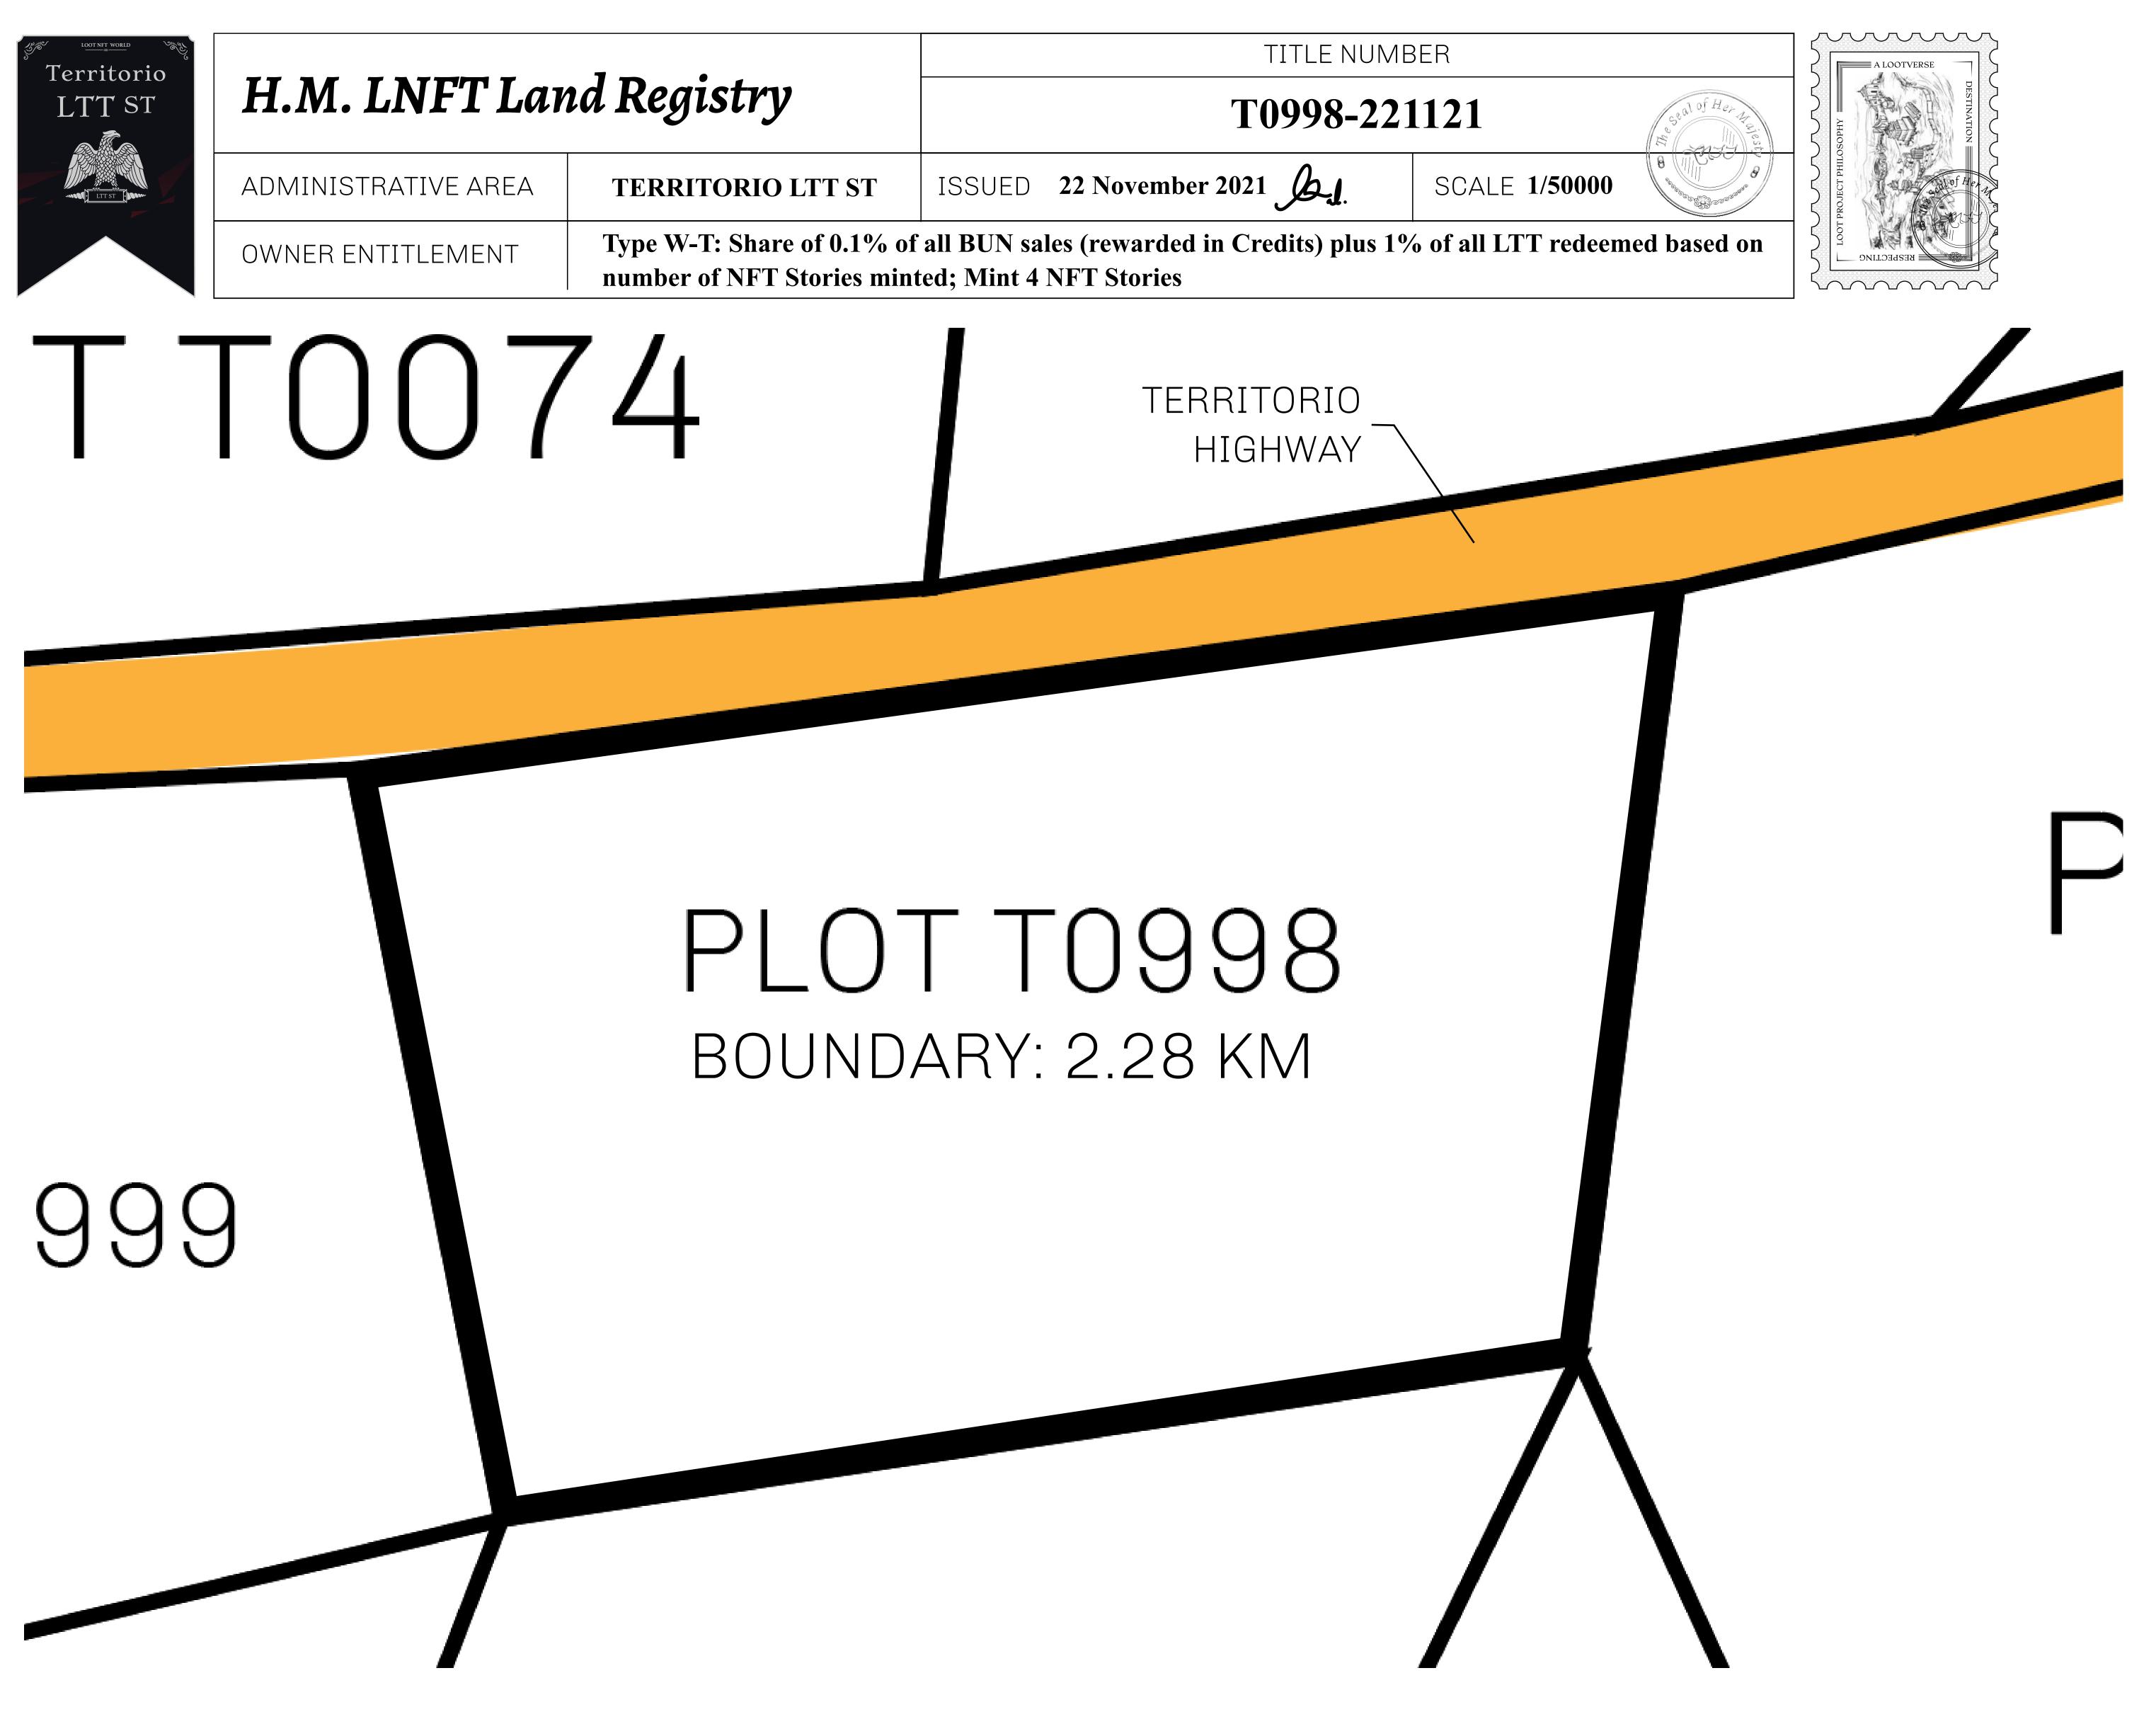

## GEOGRAPHY

COASTLINE BORDERS HIGHEST POINT LOWEST POINT PLOTS SCALE

193.03 KM (119.94 MILES) OCEAN, THE GREAT EMPIRE MT ELEUTHERIA +1392 M PUERTO DE LTT O M 1045 1:50000

73.54 KM