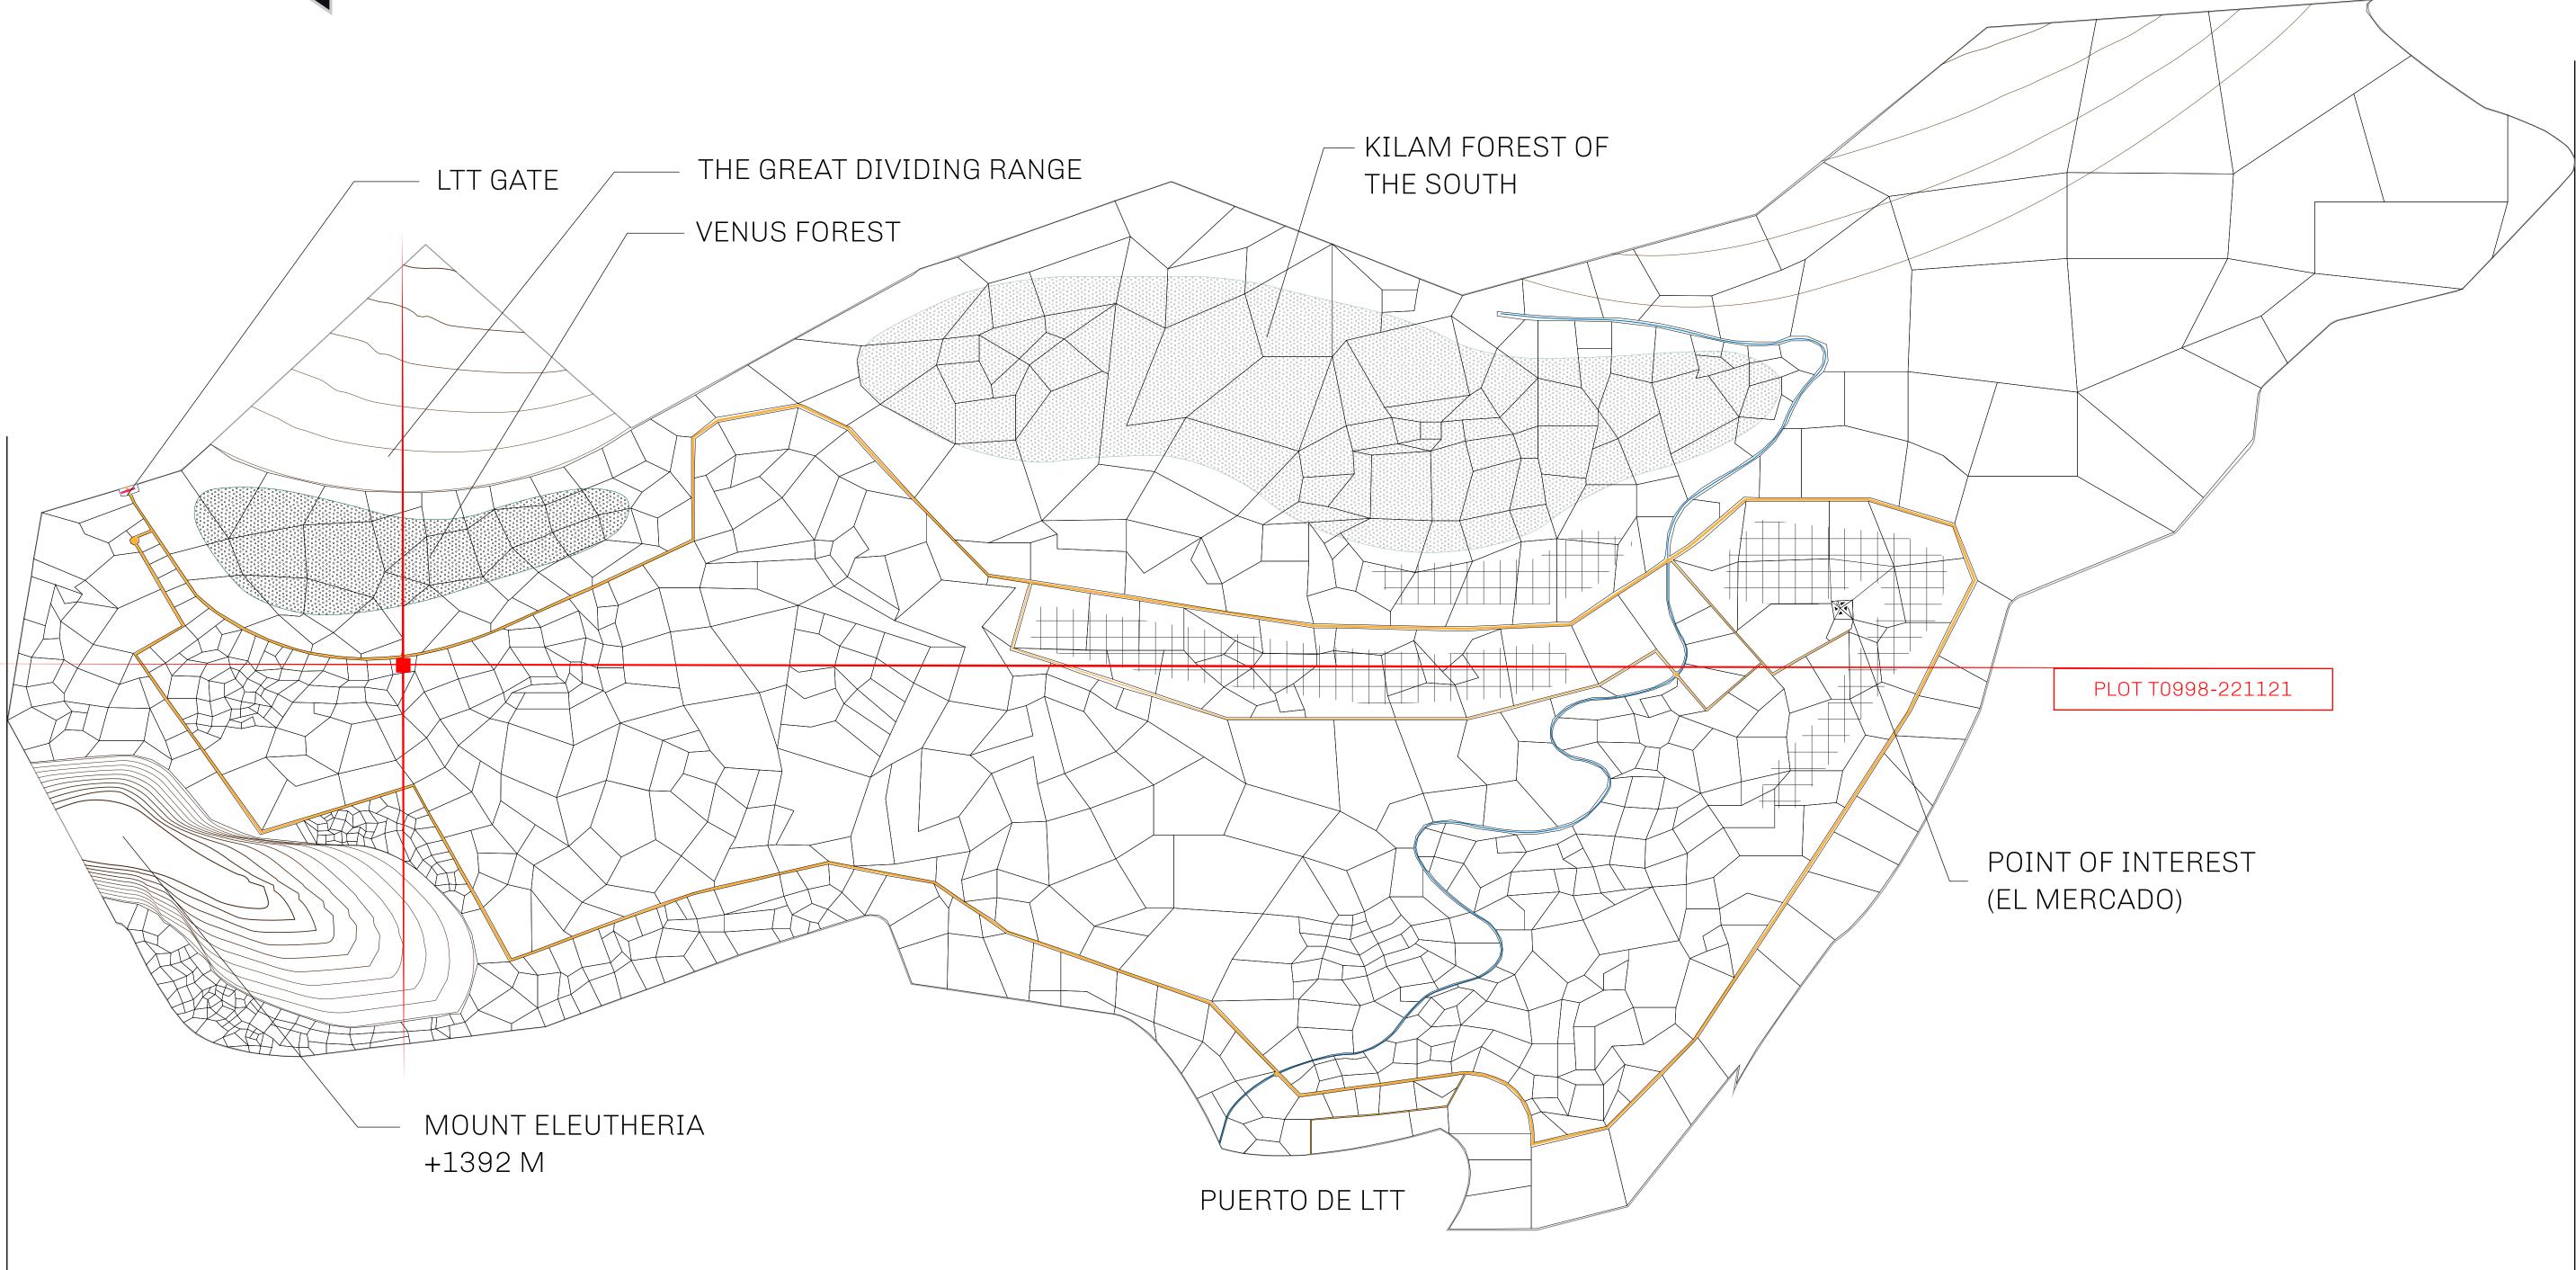

## THE SPANISH ARMADA

The most flamboyant of all of the states, this Spanish-speaking territory houses a clash of cultures. From the LTT trades in the El Mercado district to the solicitations for invites to the Great Empire, and even the traveling Caravans, it is a transient place; people are always on the move on the way to the Great Empire or a trek through the Dividing Range to the Royaume De Satoshi. Commerce uses derivations of LTT such as LTTE, LTTB, and LTTC.

## GEOGRAPHY

COASTLINE BORDERS HIGHEST POINT LOWEST POINT PLOTS SCALE

193.03 KM (119.94 MILES) OCEAN, THE GREAT EMPIRE MT ELEUTHERIA +1392 M PUERTO DE LTT O M 1045 1:50000

73.54 KM