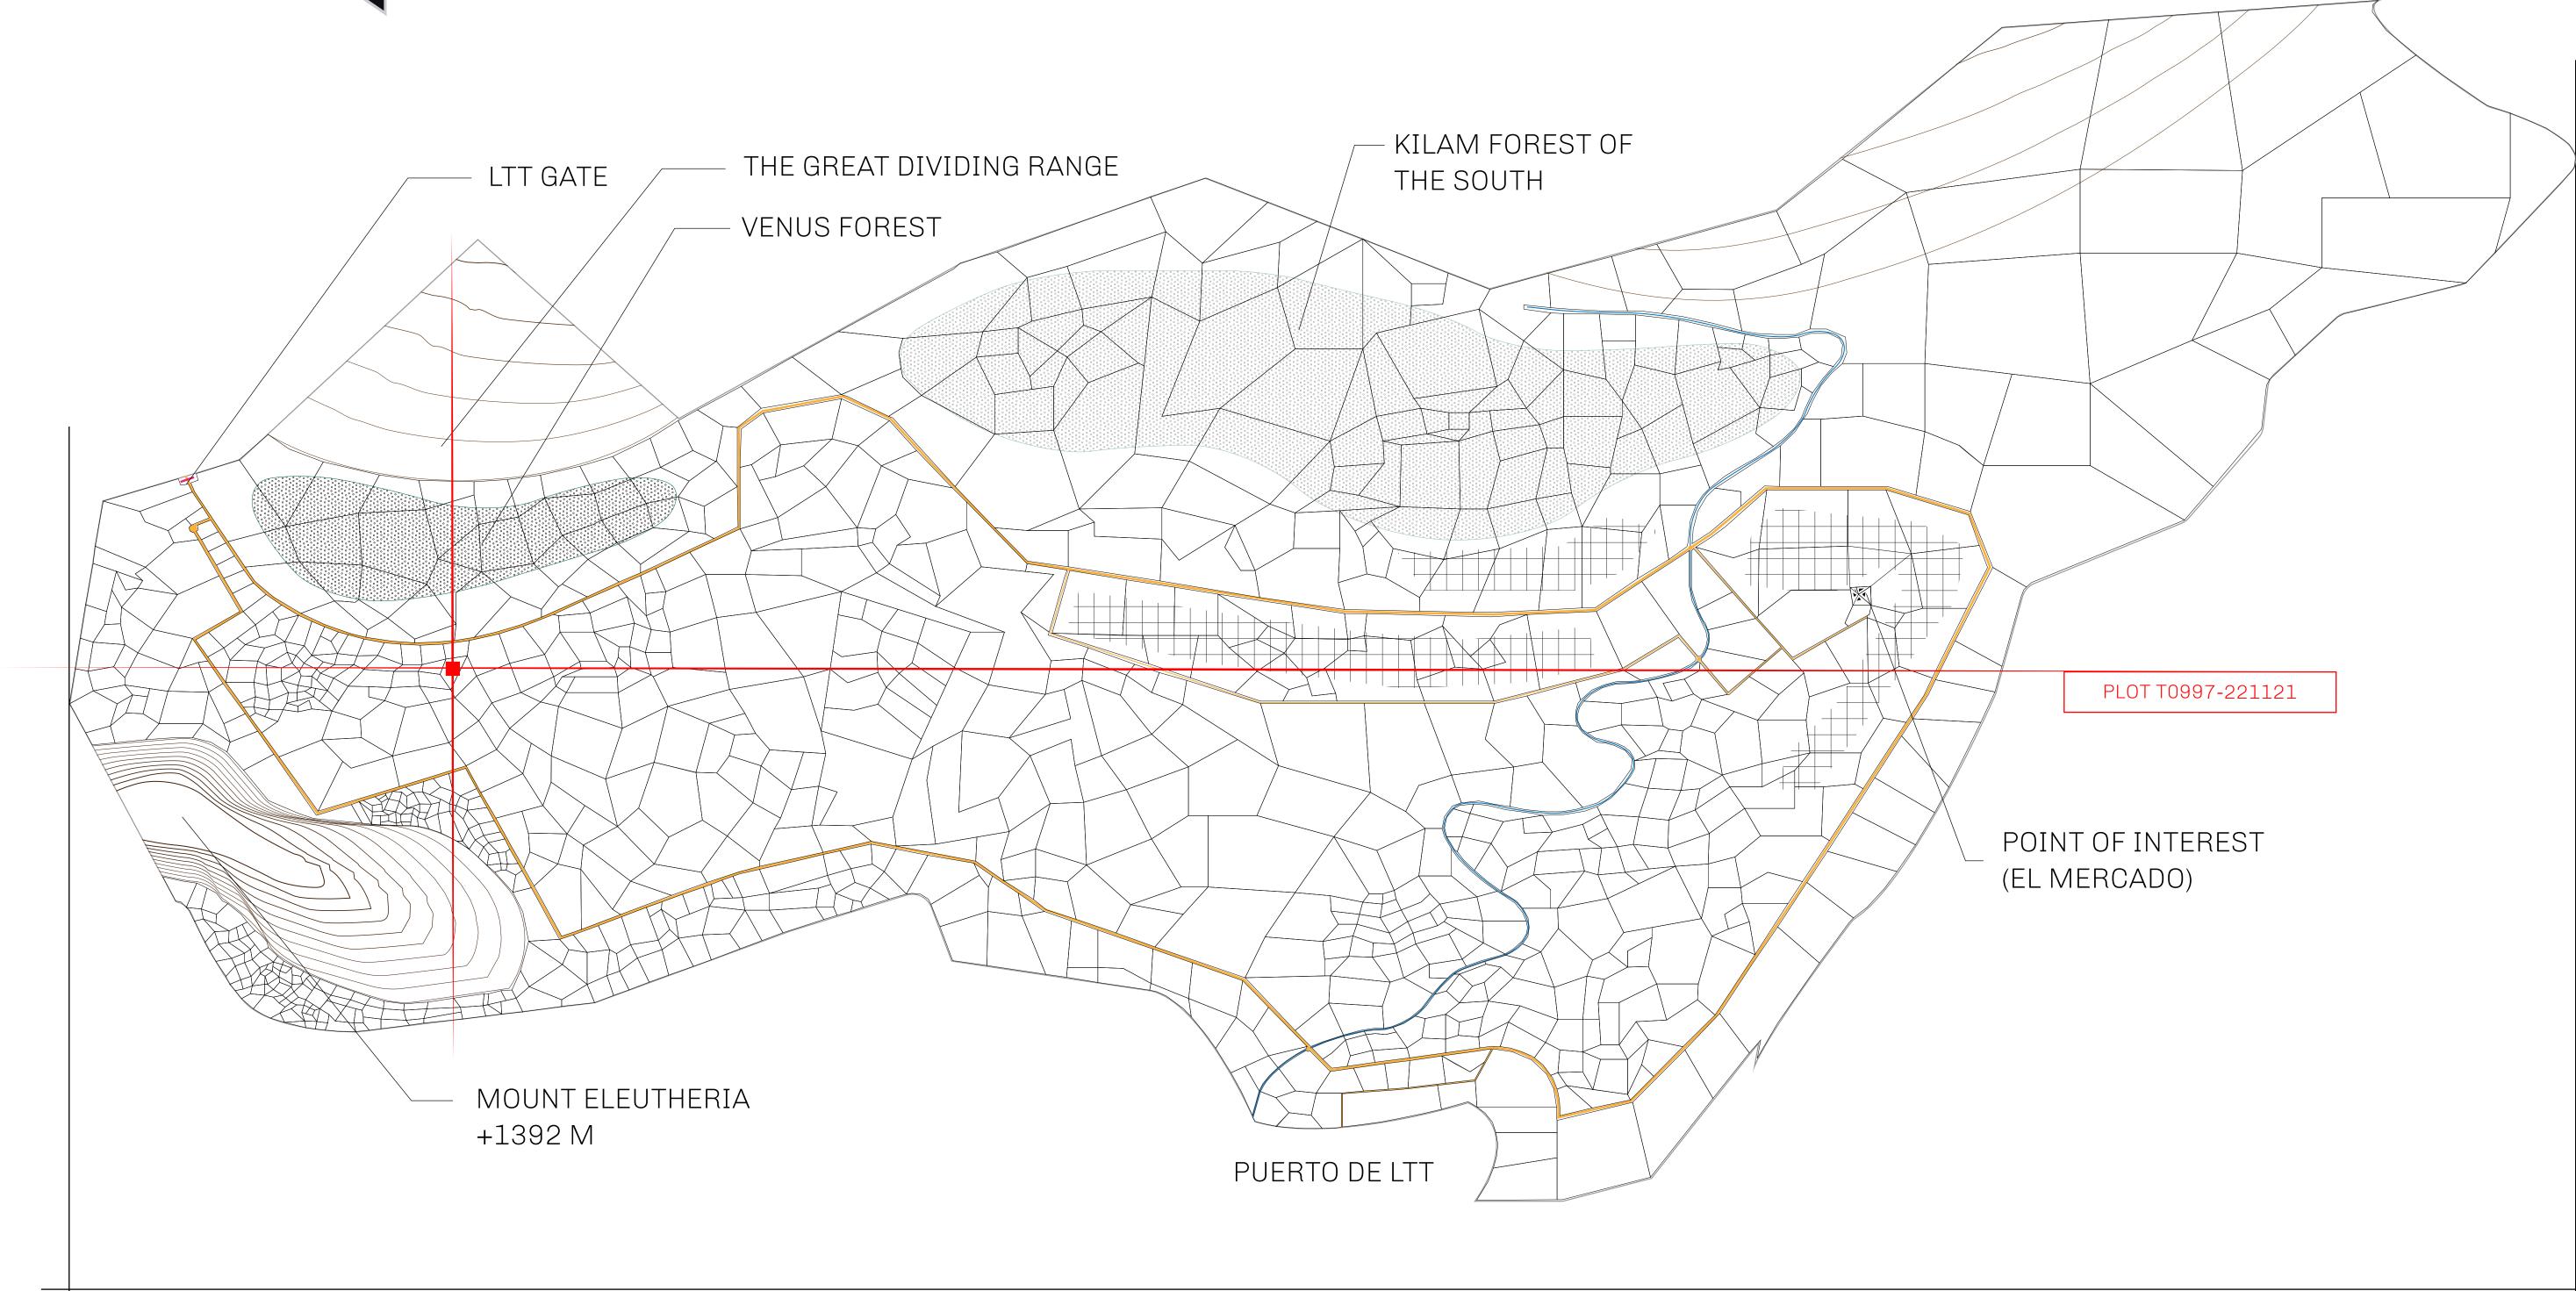

### THE SPANISH ARMADA

The most flamboyant of all of the states, this Spanish-speaking territory houses a clash of cultures. From the LTT trades in the El Mercado district to the solicitations for invites to the Great Empire, and even the traveling Caravans, it is a transient place; people are always on the move on the way to the Great Empire or a trek through the Dividing Range to the Royaume De Satoshi. Commerce uses derivations of LTT such as LTTE, LTTB, and LTTC.

#### GEOGRAPHY

COASTLINE BORDERS HIGHEST POINT LOWEST POINT PLOTS SCALE

193.03 KM (119.94 MILES) OCEAN, THE GREAT EMPIRE MT ELEUTHERIA +1392 M PUERTO DE LTT O M 1045 1:50000

73.54 KM

## PLOT T0997 Boundary: 2.74 km