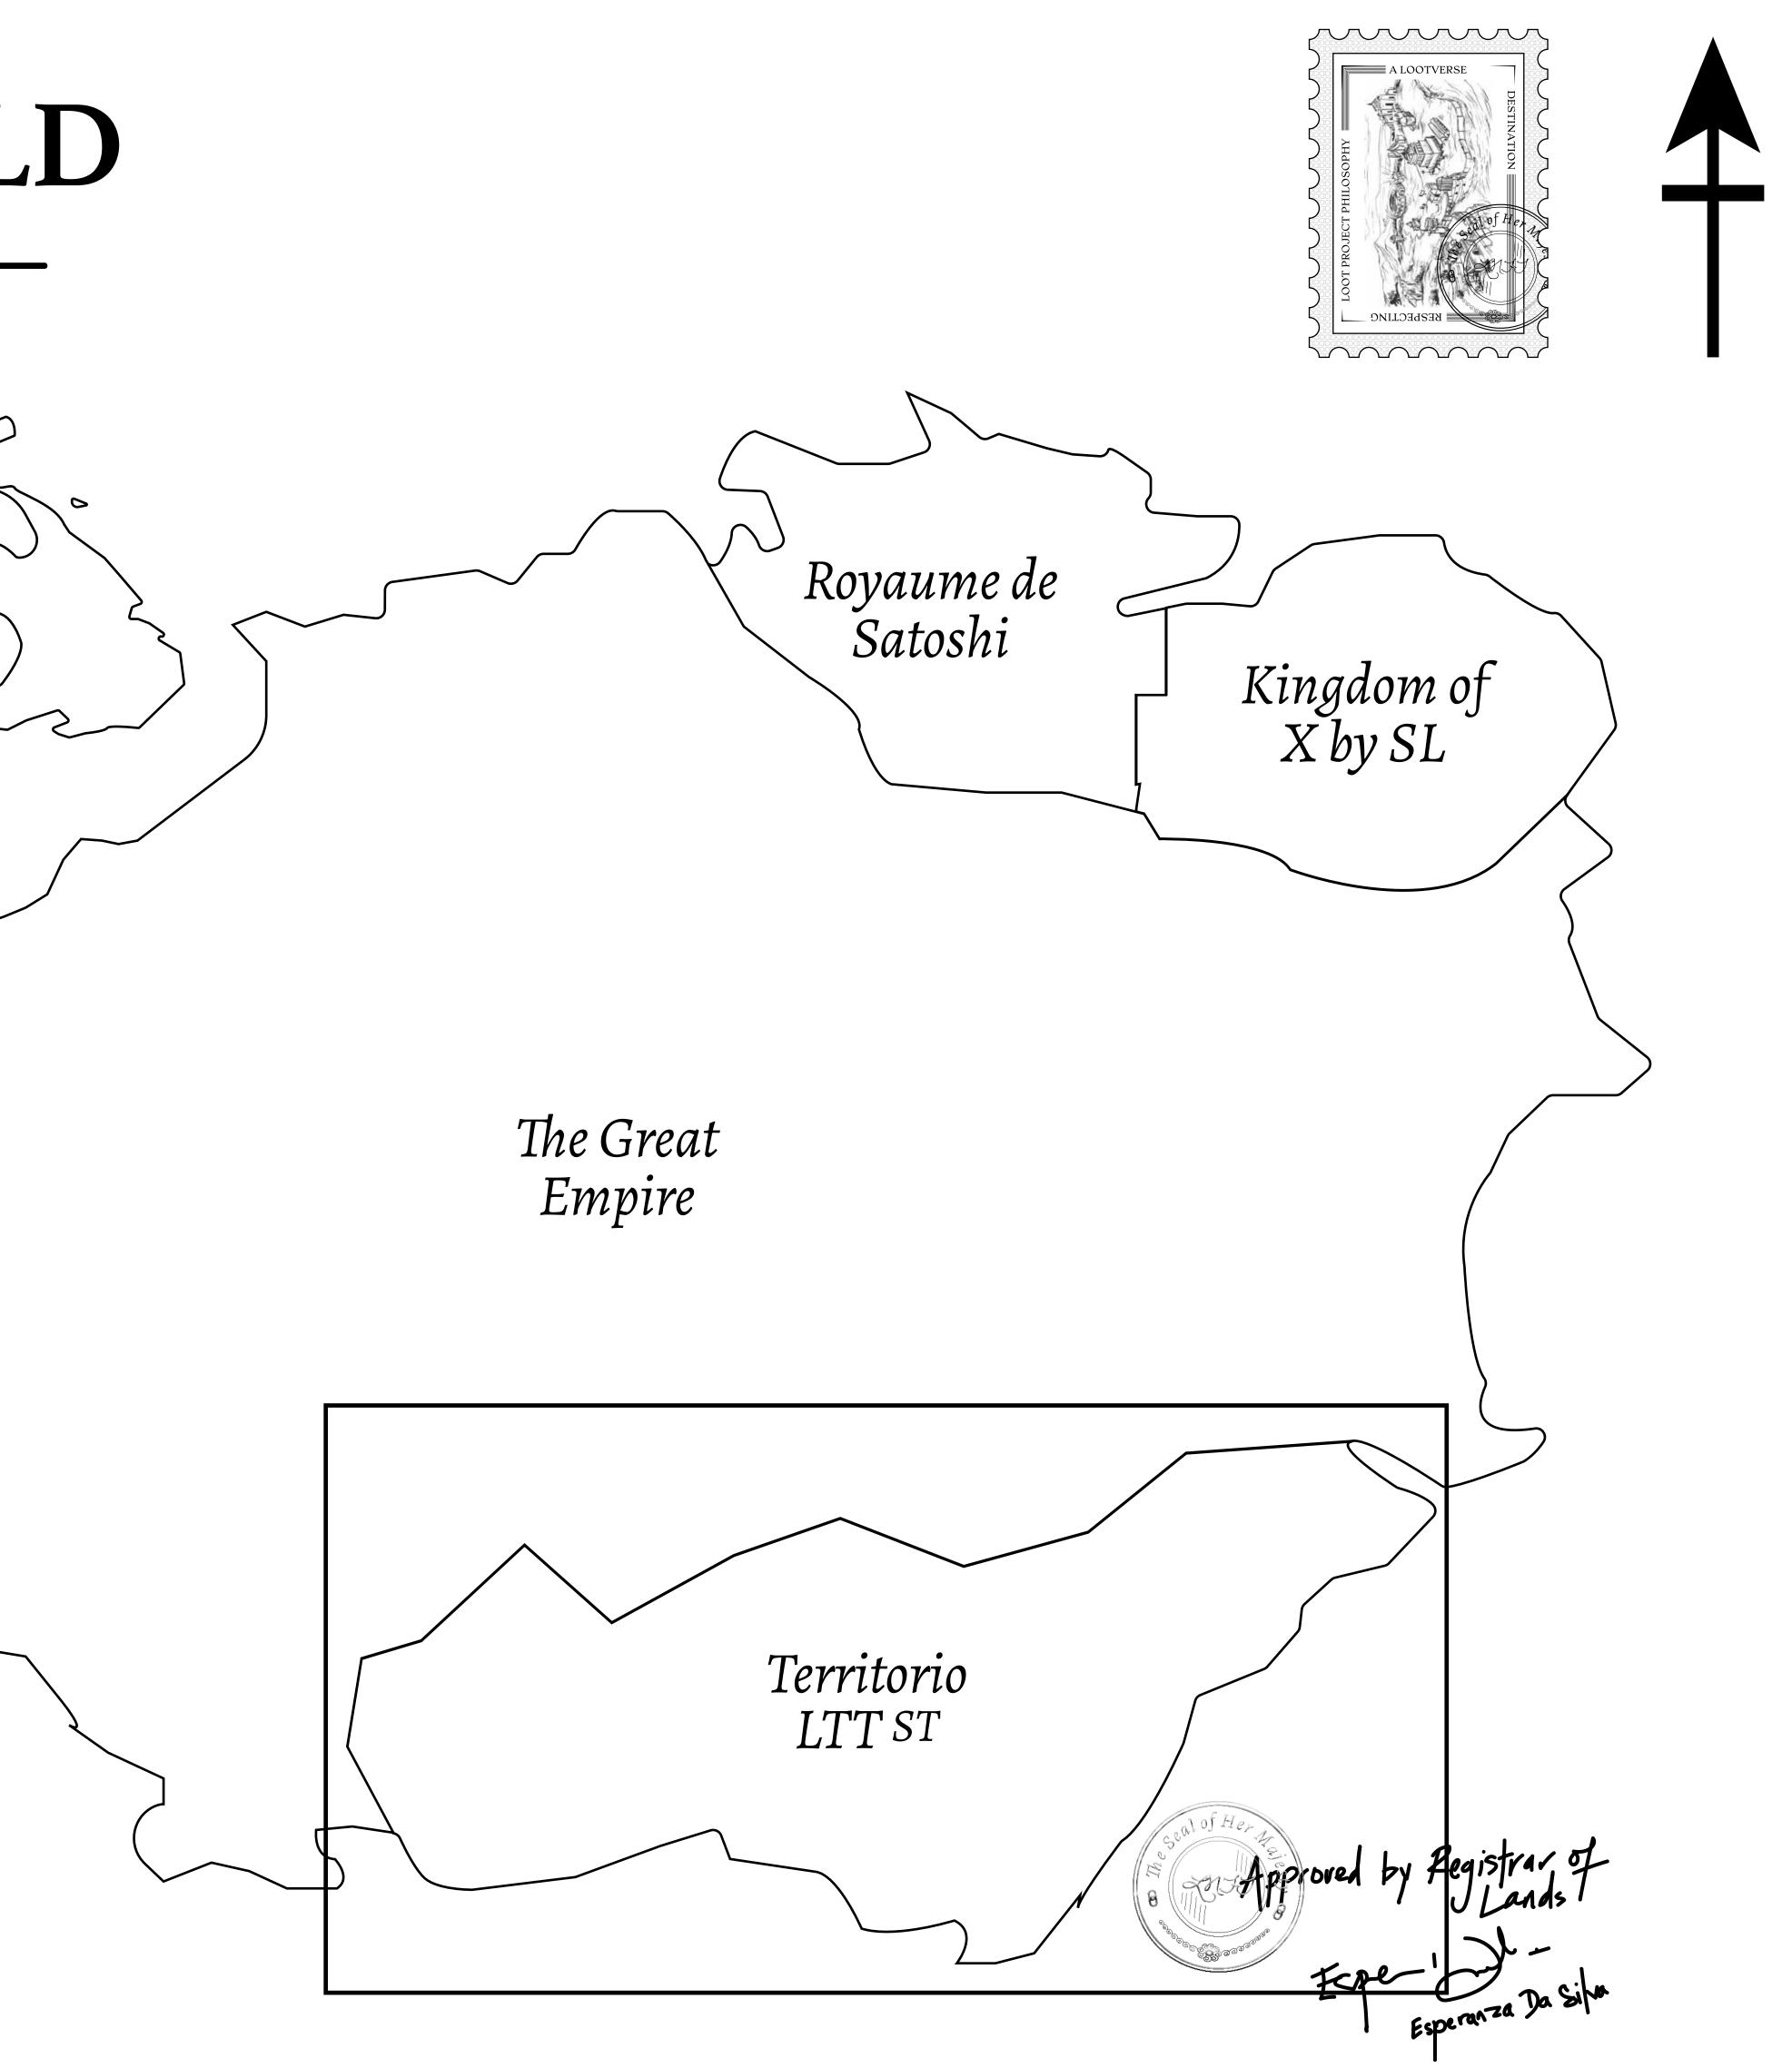

### THE SPANISH ARMADA

The most flamboyant of all of the states, this Spanish-speaking territory houses a clash of cultures. From the LTT trades in the El Mercado district to the solicitations for invites to the Great Empire, and even the traveling Caravans, it is a transient place; people are always on the move on the way to the Great Empire or a trek through the Dividing Range to the Royaume De Satoshi. Commerce uses derivations of LTT such as LTTE, LTTB, and LTTC.

#### GEOGRAPHY

COASTLINE BORDERS HIGHEST POINT LOWEST POINT PLOTS SCALE

193.03 KM (119.94 MILES) OCEAN, THE GREAT EMPIRE MT ELEUTHERIA +1392 M PUERTO DE LTT O M 1045 1:50000

73.54 KM

## H.M. LNFT Land Registry

ADMINISTRATIVE AREA

OWNER ENTITLEMENT

**TERRITORIO LTT ST** 

Type W-T: Share of 0.1% of all BUN sales (rewarded in Credits) plus 1% of all LTT redeemed based on number of NFT Stories minted; Mint 4 NFT Stories